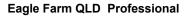

Track Rating: Good 4, Weather: Fine, Rail Position: +1m Entire

| Section                | Overall                  | 800m                     | 600m                     | 400m                     | 200m                     |  |  |  |  |
|------------------------|--------------------------|--------------------------|--------------------------|--------------------------|--------------------------|--|--|--|--|
| Section Times          | 0:57.94 [3]<br>(0:13.03) | 0:44.91 [1]<br>(0:10.50) | 0:34.41 [1]<br>(0:10.79) | 0:23.62 [1]<br>(0:11.06) | 0:12.56 [1]<br>(0:12.56) |  |  |  |  |
| Average Speed [km/h]   | 55.7                     | 69.5                     | 66.9                     | 65.0                     | 57.4                     |  |  |  |  |
| Top Speed [km/h]       | 72.2                     | 71.8                     | 68.0                     | 68.1                     | 63.1                     |  |  |  |  |
| Avg. Dist. to Rail [m] | 7.7                      | 2.3                      | 0.5                      | 0.8                      | 1.5                      |  |  |  |  |
| Avg. Stride Freq. [Hz] | 2.3                      | 2.5                      | 2.4                      | 2.4                      | 2.3                      |  |  |  |  |
| Avg. Stride Length [m] | 6.7                      | 7.8                      | 7.8                      | 7.5                      | 7.0                      |  |  |  |  |