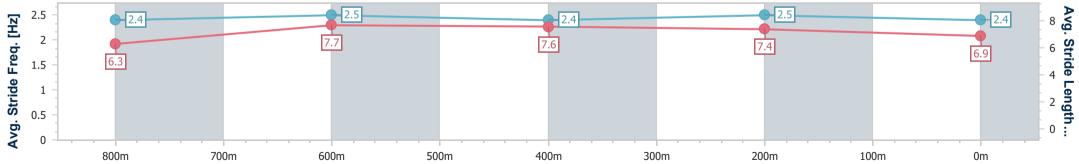

Race 1: SKY RACING Class 3 Plate - 1000m 20 April 2024 - 11:39

Track Rating: Good 4, Weather: Fine, Rail Position: +1m Entire

| Section                | Overall                  | 800m                     | 600m                     | 400m                     | 200m                     |  |  |  |  |
|------------------------|--------------------------|--------------------------|--------------------------|--------------------------|--------------------------|--|--|--|--|
| Section Times          | 0:57.60 [1]<br>(0:13.31) | 0:44.29 [3]<br>(0:10.53) | 0:33.76 [3]<br>(0:11.01) | 0:22.75 [3]<br>(0:10.70) | 0:12.05 [2]<br>(0:12.05) |  |  |  |  |
| Average Speed [km/h]   | 54.7                     | 69.2                     | 66.5                     | 67.3                     | 59.8                     |  |  |  |  |
| Top Speed [km/h]       | 69.8                     | 70.3                     | 67.7                     | 69.0                     | 64.4                     |  |  |  |  |
| Avg. Dist. to Rail [m] | 6.2                      | 3.3                      | 3.4                      | 3.1                      | 2.3                      |  |  |  |  |
| Avg. Stride Freq. [Hz] | 2.4                      | 2.5                      | 2.4                      | 2.5                      | 2.4                      |  |  |  |  |
| Avg. Stride Length [m] | 6.3                      | 7.7                      | 7.6                      | 7.4                      | 6.9                      |  |  |  |  |