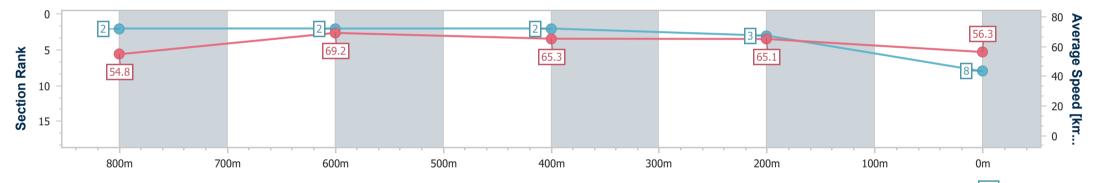

data processed by

Page 9/10

TRIPLESDATA

Track Rating: Good 4, Weather: Fine, Rail Position: +1m Entire

| Section                | Overall                  | 800m                     | 600m                     | 400m                     | 200m                     |  |  |  |  |
|------------------------|--------------------------|--------------------------|--------------------------|--------------------------|--------------------------|--|--|--|--|
| Section Times          | 0:58.42 [8]<br>(0:13.15) | 0:45.27 [2]<br>(0:10.44) | 0:34.83 [2]<br>(0:11.03) | 0:23.80 [2]<br>(0:11.06) | 0:12.74 [3]<br>(0:12.74) |  |  |  |  |
| Average Speed [km/h]   | 54.8                     | 69.2                     | 65.3                     | 65.1                     | 56.3                     |  |  |  |  |
| Top Speed [km/h]       | 69.8                     | 69.9                     | 66.7                     | 66.4                     | 61.4                     |  |  |  |  |
| Avg. Dist. to Rail [m] | 3.3                      | 0.6                      | 0.4                      | 1.2                      | 0.4                      |  |  |  |  |
| Avg. Stride Freq. [Hz] | 2.4                      | 2.5                      | 2.4                      | 2.5                      | 2.3                      |  |  |  |  |
| Avg. Stride Length [m] | 6.4                      | 7.7                      | 7.4                      | 7.2                      | 6.7                      |  |  |  |  |