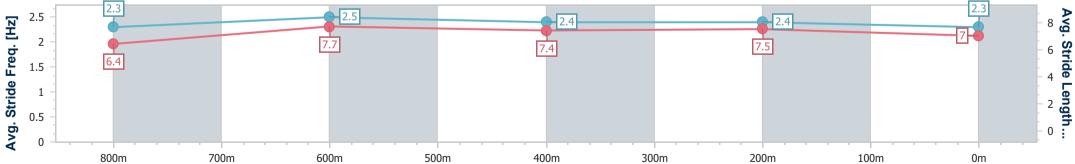

Race 1: SKY RACING Class 3 Plate - 1000m 20 April 2024 - 11:39

data processed by

Page 8/10

TRIPLESDATA

Track Rating: Good 4, Weather: Fine, Rail Position: +1m Entire

| Section                | Overall                  | 800m                     | 600m                     | 400m                     | 200m                     |  |  |  |  |
|------------------------|--------------------------|--------------------------|--------------------------|--------------------------|--------------------------|--|--|--|--|
| Section Times          | 0:58.34 [7]<br>(0:13.47) | 0:44.87 [4]<br>(0:10.49) | 0:34.38 [4]<br>(0:10.97) | 0:23.41 [4]<br>(0:11.15) | 0:12.26 [6]<br>(0:12.26) |  |  |  |  |
| Average Speed [km/h]   | 53.7                     | 68.5                     | 64.9                     | 64.6                     | 58.7                     |  |  |  |  |
| Top Speed [km/h]       | 68.3                     | 69.4                     | 67.0                     | 66.2                     | 61.8                     |  |  |  |  |
| Avg. Dist. to Rail [m] | 3.1                      | 0.5                      | 1.9                      | 0.5                      | 0.8                      |  |  |  |  |
| Avg. Stride Freq. [Hz] | 2.3                      | 2.5                      | 2.4                      | 2.4                      | 2.3                      |  |  |  |  |
| Avg. Stride Length [m] | 6.4                      | 7.7                      | 7.4                      | 7.5                      | 7.0                      |  |  |  |  |