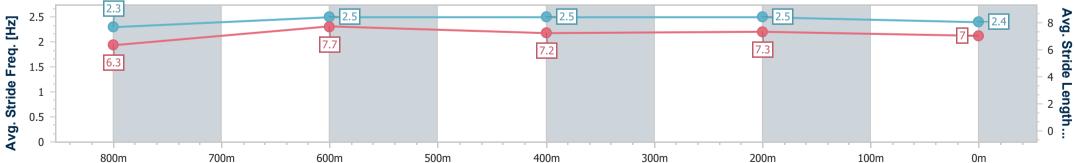

Race 1: SKY RACING Class 3 Plate - 1000m 20 April 2024 - 11:39

data processed by

Page 6/10

TRIPLESDATA

Track Rating: Good 4, Weather: Fine, Rail Position: +1m Entire

|   | Section                | Overall                  | 800m                     | 600m                     | 400m                     | 200m                     |
|---|------------------------|--------------------------|--------------------------|--------------------------|--------------------------|--------------------------|
|   | Section Times          | 0:58.27 [5]<br>(0:13.82) | 0:44.45 [7]<br>(0:10.34) | 0:34.11 [5]<br>(0:10.88) | 0:23.23 [6]<br>(0:11.11) | 0:12.12 [7]<br>(0:12.12) |
|   | Average Speed [km/h]   | 52.2                     | 69.5                     | 65.7                     | 64.8                     | 59.3                     |
|   | Top Speed [km/h]       | 68.6                     | 70.1                     | 66.6                     | 65.8                     | 63.4                     |
|   | Avg. Dist. to Rail [m] | 3.7                      | 1.3                      | 1.3                      | 1.7                      | 2.2                      |
|   | Avg. Stride Freq. [Hz] | 2.3                      | 2.5                      | 2.5                      | 2.5                      | 2.4                      |
| 4 | Avg. Stride Length [m] | 6.3                      | 7.7                      | 7.2                      | 7.3                      | 7.0                      |