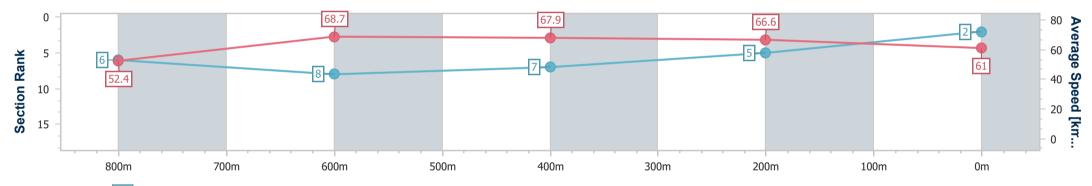

data processed by

A.

Page 3/10

TRIPLESDATA

Track Rating: Good 4, Weather: Fine, Rail Position: +1m Entire

| Section                | Overall                  | 800m                     | 600m                     | 400m                     | 200m                     |  |  |  |  |
|------------------------|--------------------------|--------------------------|--------------------------|--------------------------|--------------------------|--|--|--|--|
| Section Times          | 0:57.87 [2]<br>(0:13.80) | 0:44.07 [6]<br>(0:10.68) | 0:33.39 [8]<br>(0:10.80) | 0:22.59 [7]<br>(0:10.78) | 0:11.81 [5]<br>(0:11.81) |  |  |  |  |
| Average Speed [km/h]   | 52.4                     | 68.7                     | 67.9                     | 66.6                     | 61.0                     |  |  |  |  |
| Top Speed [km/h]       | 67.0                     | 69.3                     | 68.6                     | 68.0                     | 65.3                     |  |  |  |  |
| Avg. Dist. to Rail [m] | 5.3                      | 3.4                      | 3.3                      | 5.6                      | 5.9                      |  |  |  |  |
| Avg. Stride Freq. [Hz] | 2.2                      | 2.4                      | 2.4                      | 2.4                      | 2.4                      |  |  |  |  |
| Avg. Stride Length [m] | 6.5                      | 7.7                      | 7.8                      | 7.6                      | 7.2                      |  |  |  |  |