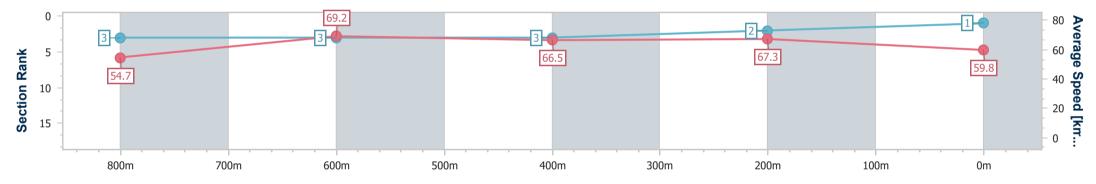

Race 1: SKY RACING Class 3 Plate - 1000m 20 April 2024 - 11:39

Track Rating: Good 4, Weather: Fine, Rail Position: +1m Entire

| Section                | Overall                  | 800m                     | 600m                     | 400m                     | 200m                     |  |  |  |  |
|------------------------|--------------------------|--------------------------|--------------------------|--------------------------|--------------------------|--|--|--|--|
| Section Times          | 0:57.60 [1]<br>(0:13.31) | 0:44.29 [3]<br>(0:10.53) | 0:33.76 [3]<br>(0:11.01) | 0:22.75 [3]<br>(0:10.70) | 0:12.05 [2]<br>(0:12.05) |  |  |  |  |
| Average Speed [km/h]   | 54.7                     | 69.2                     | 66.5                     | 67.3                     | 59.8                     |  |  |  |  |
| Top Speed [km/h]       | 69.8                     | 70.3                     | 67.7                     | 69.0                     | 64.4                     |  |  |  |  |
| Avg. Dist. to Rail [m] | 6.2                      | 3.3                      | 3.4                      | 3.1                      | 2.3                      |  |  |  |  |
| Avg. Stride Freq. [Hz] | 2.4                      | 2.5                      | 2.4                      | 2.5                      | 2.4                      |  |  |  |  |
| Avg. Stride Length [m] | 6.3                      | 7.7                      | 7.6                      | 7.4                      | 6.9                      |  |  |  |  |