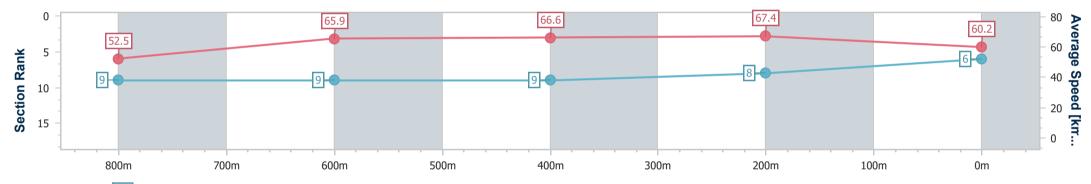

Race 1: SKY RACING Class 3 Plate - 1000m 20 April 2024 - 11:39

data processed by

(1)

Page 7/10

TRIPLESDATA

Track Rating: Good 4, Weather: Fine, Rail Position: +1m Entire

| Section                | Overall                  | 800m                     | 600m                     | 400m                     | 200m                     |
|------------------------|--------------------------|--------------------------|--------------------------|--------------------------|--------------------------|
| Section Times          | 0:58.28 [6]<br>(0:13.96) | 0:44.32 [9]<br>(0:10.91) | 0:33.41 [9]<br>(0:10.79) | 0:22.62 [9]<br>(0:10.69) | 0:11.93 [8]<br>(0:11.93) |
| Average Speed [km/h]   | 52.5                     | 65.9                     | 66.6                     | 67.4                     | 60.2                     |
| Top Speed [km/h]       | 63.0                     | 67.4                     | 67.8                     | 69.1                     | 68.0                     |
| Avg. Dist. to Rail [m] | 9.4                      | 3.4                      | 1.5                      | 2.8                      | 3.7                      |
| Avg. Stride Freq. [Hz] | 2.3                      | 2.4                      | 2.4                      | 2.5                      | 2.4                      |
| Avg. Stride Length [m] | 6.4                      | 7.6                      | 7.6                      | 7.6                      | 7.1                      |