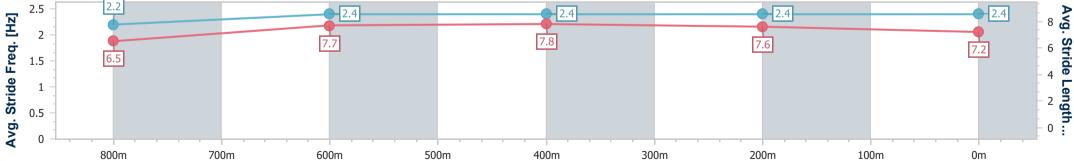

data processed by

A.

Page 3/10

TRIPLESDATA

Track Rating: Good 4, Weather: Fine, Rail Position: +1m Entire

| Section                | Overall                  | 800m                     | 600m                     | 400m                     | 200m                     |  |  |  |  |
|------------------------|--------------------------|--------------------------|--------------------------|--------------------------|--------------------------|--|--|--|--|
| Section Times          | 0:57.87 [2]<br>(0:13.80) | 0:44.07 [6]<br>(0:10.68) | 0:33.39 [8]<br>(0:10.80) | 0:22.59 [7]<br>(0:10.78) | 0:11.81 [5]<br>(0:11.81) |  |  |  |  |
| Average Speed [km/h]   | 52.4                     | 68.7                     | 67.9                     | 66.6                     | 61.0                     |  |  |  |  |
| Top Speed [km/h]       | 67.0                     | 69.3                     | 68.6                     | 68.0                     | 65.3                     |  |  |  |  |
| Avg. Dist. to Rail [m] | 5.3                      | 3.4                      | 3.3                      | 5.6                      | 5.9                      |  |  |  |  |
| Avg. Stride Freq. [Hz] | 2.2                      | 2.4                      | 2.4                      | 2.4                      | 2.4                      |  |  |  |  |
| Avg. Stride Length [m] | 6.5                      | 7.7                      | 7.8                      | 7.6                      | 7.2                      |  |  |  |  |