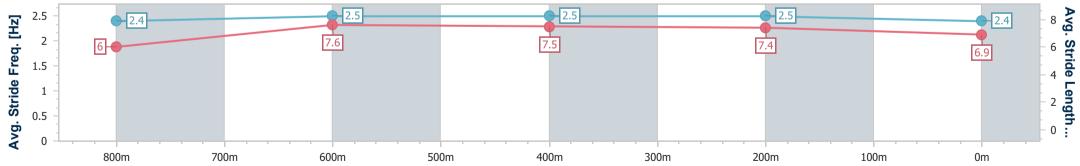

Race 1: SKY RACING Class 3 Plate - 1000m 20 April 2024 - 11:39

data processed by

Page 5/10

TRIPLESDATA

Track Rating: Good 4, Weather: Fine, Rail Position: +1m Entire

| Section                | Overall                  | 800m                     | 600m                     | 400m                     | 200m                     |
|------------------------|--------------------------|--------------------------|--------------------------|--------------------------|--------------------------|
| Section Times          | 0:58.01 [4]<br>(0:13.67) | 0:44.34 [5]<br>(0:10.52) | 0:33.82 [6]<br>(0:10.77) | 0:23.05 [5]<br>(0:10.97) | 0:12.08 [4]<br>(0:12.08) |
| Average Speed [km/h]   | 52.6                     | 68.5                     | 67.2                     | 65.8                     | 59.5                     |
| Top Speed [km/h]       | 68.1                     | 68.8                     | 68.7                     | 67.3                     | 62.8                     |
| Avg. Dist. to Rail [m] | 2.9                      | 1.0                      | 0.8                      | 1.6                      | 2.5                      |
| Avg. Stride Freq. [Hz] | 2.4                      | 2.5                      | 2.5                      | 2.5                      | 2.4                      |
| Avg. Stride Length [m] | 6.0                      | 7.6                      | 7.5                      | 7.4                      | 6.9                      |