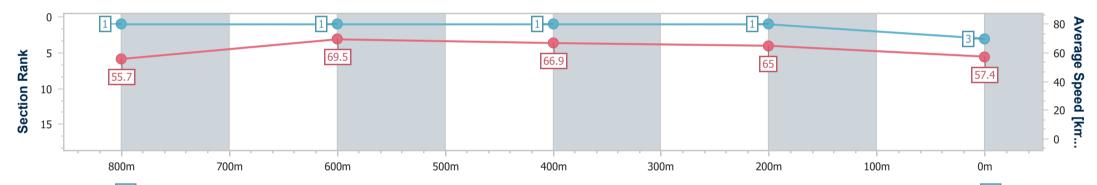

Track Rating: Good 4, Weather: Fine, Rail Position: +1m Entire

| Section                | Overall                  | 800m                     | 600m                     | 400m                     | 200m                     |  |  |  |  |
|------------------------|--------------------------|--------------------------|--------------------------|--------------------------|--------------------------|--|--|--|--|
| Section Times          | 0:57.94 [3]<br>(0:13.03) | 0:44.91 [1]<br>(0:10.50) | 0:34.41 [1]<br>(0:10.79) | 0:23.62 [1]<br>(0:11.06) | 0:12.56 [1]<br>(0:12.56) |  |  |  |  |
| Average Speed [km/h]   | 55.7                     | 69.5                     | 66.9                     | 65.0                     | 57.4                     |  |  |  |  |
| Top Speed [km/h]       | 72.2                     | 71.8                     | 68.0                     | 68.1                     | 63.1                     |  |  |  |  |
| Avg. Dist. to Rail [m] | 7.7                      | 2.3                      | 0.5                      | 0.8                      | 1.5                      |  |  |  |  |
| Avg. Stride Freq. [Hz] | 2.3                      | 2.5                      | 2.4                      | 2.4                      | 2.3                      |  |  |  |  |
| Avg. Stride Length [m] | 6.7                      | 7.8                      | 7.8                      | 7.5                      | 7.0                      |  |  |  |  |