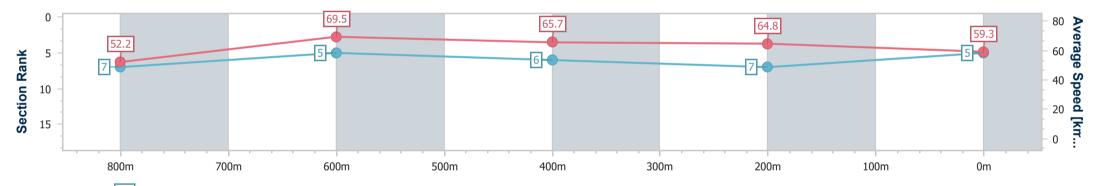

Race 1: SKY RACING Class 3 Plate - 1000m 20 April 2024 - 11:39

data processed by

Page 6/10

TRIPLESDATA

Track Rating: Good 4, Weather: Fine, Rail Position: +1m Entire

|   | Section                | Overall                  | 800m                     | 600m                     | 400m                     | 200m                     |
|---|------------------------|--------------------------|--------------------------|--------------------------|--------------------------|--------------------------|
|   | Section Times          | 0:58.27 [5]<br>(0:13.82) | 0:44.45 [7]<br>(0:10.34) | 0:34.11 [5]<br>(0:10.88) | 0:23.23 [6]<br>(0:11.11) | 0:12.12 [7]<br>(0:12.12) |
|   | Average Speed [km/h]   | 52.2                     | 69.5                     | 65.7                     | 64.8                     | 59.3                     |
|   | Top Speed [km/h]       | 68.6                     | 70.1                     | 66.6                     | 65.8                     | 63.4                     |
|   | Avg. Dist. to Rail [m] | 3.7                      | 1.3                      | 1.3                      | 1.7                      | 2.2                      |
|   | Avg. Stride Freq. [Hz] | 2.3                      | 2.5                      | 2.5                      | 2.5                      | 2.4                      |
| 4 | Avg. Stride Length [m] | 6.3                      | 7.7                      | 7.2                      | 7.3                      | 7.0                      |