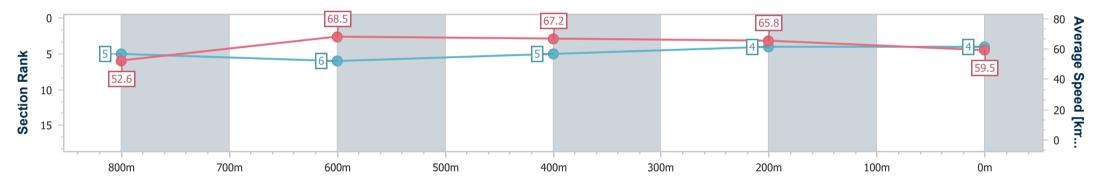

Race 1: SKY RACING Class 3 Plate - 1000m 20 April 2024 - 11:39

data processed by

Page 5/10

TRIPLESDATA

Track Rating: Good 4, Weather: Fine, Rail Position: +1m Entire

| Section                | Overall                  | 800m                     | 600m                     | 400m                     | 200m                     |
|------------------------|--------------------------|--------------------------|--------------------------|--------------------------|--------------------------|
| Section Times          | 0:58.01 [4]<br>(0:13.67) | 0:44.34 [5]<br>(0:10.52) | 0:33.82 [6]<br>(0:10.77) | 0:23.05 [5]<br>(0:10.97) | 0:12.08 [4]<br>(0:12.08) |
| Average Speed [km/h]   | 52.6                     | 68.5                     | 67.2                     | 65.8                     | 59.5                     |
| Top Speed [km/h]       | 68.1                     | 68.8                     | 68.7                     | 67.3                     | 62.8                     |
| Avg. Dist. to Rail [m] | 2.9                      | 1.0                      | 0.8                      | 1.6                      | 2.5                      |
| Avg. Stride Freq. [Hz] | 2.4                      | 2.5                      | 2.5                      | 2.5                      | 2.4                      |
| Avg. Stride Length [m] | 6.0                      | 7.6                      | 7.5                      | 7.4                      | 6.9                      |