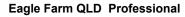

data processed by

Page 9/10

TRIPLESDATA

Track Rating: Good 4, Weather: Fine, Rail Position: +1m Entire

| Section                | Overall                  | 800m                     | 600m                     | 400m                     | 200m                     |  |  |  |  |
|------------------------|--------------------------|--------------------------|--------------------------|--------------------------|--------------------------|--|--|--|--|
| Section Times          | 0:58.42 [8]<br>(0:13.15) | 0:45.27 [2]<br>(0:10.44) | 0:34.83 [2]<br>(0:11.03) | 0:23.80 [2]<br>(0:11.06) | 0:12.74 [3]<br>(0:12.74) |  |  |  |  |
| Average Speed [km/h]   | 54.8                     | 69.2                     | 65.3                     | 65.1                     | 56.3                     |  |  |  |  |
| Top Speed [km/h]       | 69.8                     | 69.9                     | 66.7                     | 66.4                     | 61.4                     |  |  |  |  |
| Avg. Dist. to Rail [m] | 3.3                      | 0.6                      | 0.4                      | 1.2                      | 0.4                      |  |  |  |  |
| Avg. Stride Freq. [Hz] | 2.4                      | 2.5                      | 2.4                      | 2.5                      | 2.3                      |  |  |  |  |
| Avg. Stride Length [m] | 6.4                      | 7.7                      | 7.4                      | 7.2                      | 6.7                      |  |  |  |  |