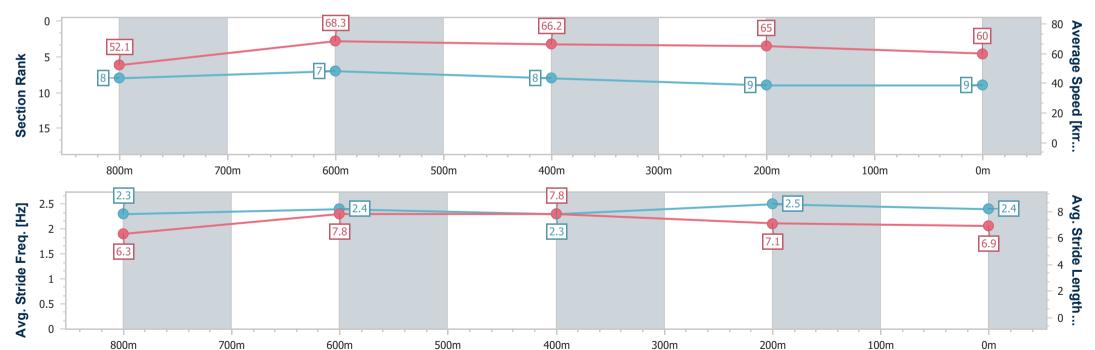

data processed by

(1)

Page 10/10

TRIPLESDATA

Track Rating: Good 4, Weather: Fine, Rail Position: +1m Entire

| Section                | Overall                  | 800m                     | 600m                     | 400m                     | 200m                     |  |  |  |  |
|------------------------|--------------------------|--------------------------|--------------------------|--------------------------|--------------------------|--|--|--|--|
| Section Times          | 0:58.42 [9]<br>(0:13.92) | 0:44.50 [8]<br>(0:10.51) | 0:33.99 [7]<br>(0:10.90) | 0:23.09 [8]<br>(0:11.09) | 0:12.00 [9]<br>(0:12.00) |  |  |  |  |
| Average Speed [km/h]   | 52.1                     | 68.3                     | 66.2                     | 65.0                     | 60.0                     |  |  |  |  |
| Top Speed [km/h]       | 67.6                     | 69.2                     | 66.4                     | 66.4                     | 63.0                     |  |  |  |  |
| Avg. Dist. to Rail [m] | 6.1                      | 0.5                      | 1.0                      | 0.4                      | 0.9                      |  |  |  |  |
| Avg. Stride Freq. [Hz] | 2.3                      | 2.4                      | 2.3                      | 2.5                      | 2.4                      |  |  |  |  |
| Avg. Stride Length [m] | 6.3                      | 7.8                      | 7.8                      | 7.1                      | 6.9                      |  |  |  |  |