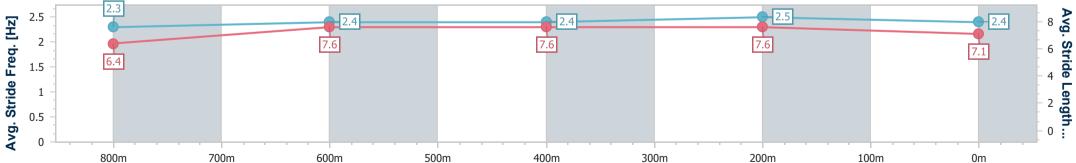

Race 1: SKY RACING Class 3 Plate - 1000m 20 April 2024 - 11:39

data processed by

(1)

Page 7/10

TRIPLESDATA

Track Rating: Good 4, Weather: Fine, Rail Position: +1m Entire

| Section                | Overall                  | 800m                     | 600m                     | 400m                     | 200m                     |
|------------------------|--------------------------|--------------------------|--------------------------|--------------------------|--------------------------|
| Section Times          | 0:58.28 [6]<br>(0:13.96) | 0:44.32 [9]<br>(0:10.91) | 0:33.41 [9]<br>(0:10.79) | 0:22.62 [9]<br>(0:10.69) | 0:11.93 [8]<br>(0:11.93) |
| Average Speed [km/h]   | 52.5                     | 65.9                     | 66.6                     | 67.4                     | 60.2                     |
| Top Speed [km/h]       | 63.0                     | 67.4                     | 67.8                     | 69.1                     | 68.0                     |
| Avg. Dist. to Rail [m] | 9.4                      | 3.4                      | 1.5                      | 2.8                      | 3.7                      |
| Avg. Stride Freq. [Hz] | 2.3                      | 2.4                      | 2.4                      | 2.5                      | 2.4                      |
| Avg. Stride Length [m] | 6.4                      | 7.6                      | 7.6                      | 7.6                      | 7.1                      |