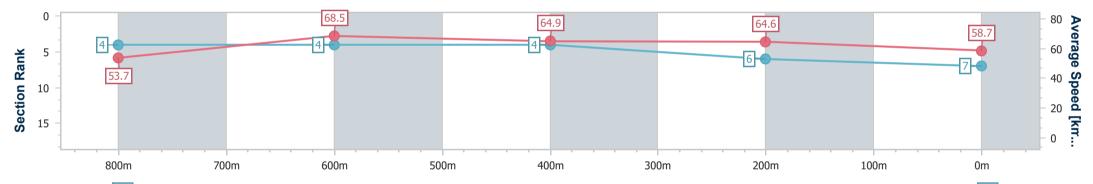

Race 1: SKY RACING Class 3 Plate - 1000m 20 April 2024 - 11:39

data processed by

Page 8/10

TRIPLESDATA

Track Rating: Good 4, Weather: Fine, Rail Position: +1m Entire

| Section                | Overall                  | 800m                     | 600m                     | 400m                     | 200m                     |  |  |  |  |
|------------------------|--------------------------|--------------------------|--------------------------|--------------------------|--------------------------|--|--|--|--|
| Section Times          | 0:58.34 [7]<br>(0:13.47) | 0:44.87 [4]<br>(0:10.49) | 0:34.38 [4]<br>(0:10.97) | 0:23.41 [4]<br>(0:11.15) | 0:12.26 [6]<br>(0:12.26) |  |  |  |  |
| Average Speed [km/h]   | 53.7                     | 68.5                     | 64.9                     | 64.6                     | 58.7                     |  |  |  |  |
| Top Speed [km/h]       | 68.3                     | 69.4                     | 67.0                     | 66.2                     | 61.8                     |  |  |  |  |
| Avg. Dist. to Rail [m] | 3.1                      | 0.5                      | 1.9                      | 0.5                      | 0.8                      |  |  |  |  |
| Avg. Stride Freq. [Hz] | 2.3                      | 2.5                      | 2.4                      | 2.4                      | 2.3                      |  |  |  |  |
| Avg. Stride Length [m] | 6.4                      | 7.7                      | 7.4                      | 7.5                      | 7.0                      |  |  |  |  |