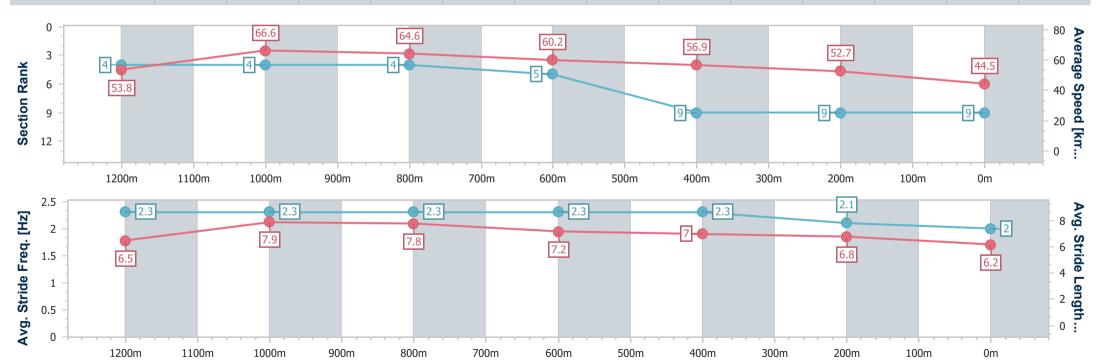

Race 6: HEART OF THE COMMUNITY Class 6 Plate - 1400m

20 April 2024 - 14:35

Track Rating: Soft 5, Weather: Fine, Rail Position: +1m Entire

| Section                | Overall                  | 1200m                    | 1000m                    | 800m                     | 600m                     | 400m                     | 200m                     |  |  |  |
|------------------------|--------------------------|--------------------------|--------------------------|--------------------------|--------------------------|--------------------------|--------------------------|--|--|--|
| Section Times          | 1:29.91 [9]<br>(0:13.45) | 1:16.46 [4]<br>(0:10.79) | 1:05.67 [4]<br>(0:11.19) | 0:54.48 [4]<br>(0:11.99) | 0:42.49 [5]<br>(0:12.64) | 0:29.85 [9]<br>(0:13.63) | 0:16.22 [9]<br>(0:16.22) |  |  |  |
| Average Speed [km/h]   | 53.8                     | 66.6                     | 64.6                     | 60.2                     | 56.9                     | 52.7                     | 44.5                     |  |  |  |
| Top Speed [km/h]       | 68.6                     | 68.4                     | 65.3                     | 63.1                     | 58.3                     | 55.7                     | 49.2                     |  |  |  |
| Avg. Dist. to Rail [m] | 4.0                      | 1.8                      | 0.4                      | 1.0                      | 0.8                      | 1.1                      | 1.3                      |  |  |  |
| Avg. Stride Freq. [Hz] | 2.3                      | 2.3                      | 2.3                      | 2.3                      | 2.3                      | 2.1                      | 2.0                      |  |  |  |
| Avg. Stride Length [m] | 6.5                      | 7.9                      | 7.8                      | 7.2                      | 7.0                      | 6.8                      | 6.2                      |  |  |  |