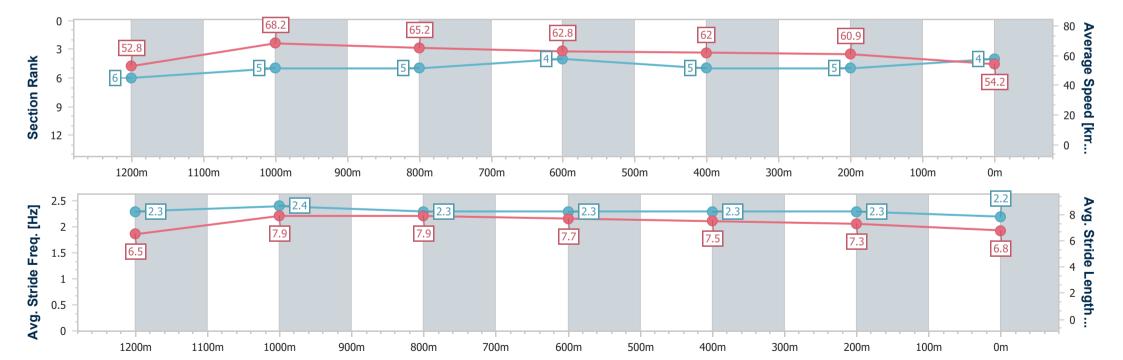

## **Eagle Farm QLD Professional**

Race 6: HEART OF THE COMMUNITY Class 6 Plate - 1400m

20 April 2024 - 14:35

Track Rating: Soft 5, Weather: Fine, Rail Position: +1m Entire

| Section                | Overall                  | 1200m                    | 1000m                    | 800m                     | 600m                     | 400m                     | 200m                     |
|------------------------|--------------------------|--------------------------|--------------------------|--------------------------|--------------------------|--------------------------|--------------------------|
| Section Times          | 1:24.26 [4]<br>(0:13.71) | 1:10.55 [6]<br>(0:10.56) | 0:59.99 [5]<br>(0:11.38) | 0:48.61 [5]<br>(0:11.71) | 0:36.90 [4]<br>(0:11.80) | 0:25.10 [5]<br>(0:11.86) | 0:13.24 [5]<br>(0:13.24) |
| Average Speed [km/h]   | 52.8                     | 68.2                     | 65.2                     | 62.8                     | 62.0                     | 60.9                     | 54.2                     |
| Top Speed [km/h]       | 68.1                     | 69.9                     | 66.5                     | 64.7                     | 63.3                     | 63.4                     | 57.4                     |
| Avg. Dist. to Rail [m] | 3.1                      | 4.7                      | 4.7                      | 5.0                      | 4.0                      | 8.6                      | 9.7                      |
| Avg. Stride Freq. [Hz] | 2.3                      | 2.4                      | 2.3                      | 2.3                      | 2.3                      | 2.3                      | 2.2                      |
| Avg. Stride Length [m] | 6.5                      | 7.9                      | 7.9                      | 7.7                      | 7.5                      | 7.3                      | 6.8                      |