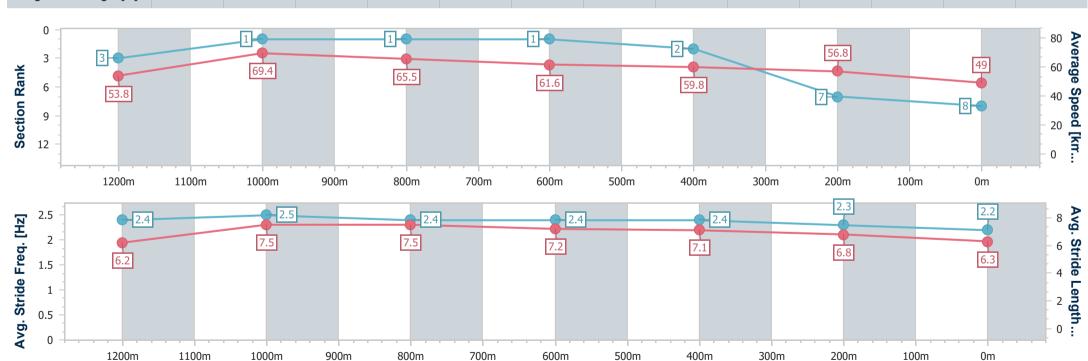

Race 6: HEART OF THE COMMUNITY Class 6 Plate - 1400m

20 April 2024 - 14:35

Track Rating: Soft 5, Weather: Fine, Rail Position: +1m Entire

| Section                | Overall                  | 1200m                    | 1000m                    | 800m                     | 600m                     | 400m                     | 200m                     |
|------------------------|--------------------------|--------------------------|--------------------------|--------------------------|--------------------------|--------------------------|--------------------------|
| Section Times          | 1:26.16 [8]<br>(0:13.45) | 1:12.71 [3]<br>(0:10.40) | 1:02.31 [1]<br>(0:11.14) | 0:51.17 [1]<br>(0:11.79) | 0:39.38 [1]<br>(0:12.01) | 0:27.37 [2]<br>(0:12.72) | 0:14.65 [7]<br>(0:14.65) |
| Average Speed [km/h]   | 53.8                     | 69.4                     | 65.5                     | 61.6                     | 59.8                     | 56.8                     | 49.0                     |
| Top Speed [km/h]       | 69.0                     | 71.6                     | 67.7                     | 63.8                     | 61.5                     | 60.0                     | 53.2                     |
| Avg. Dist. to Rail [m] | 1.7                      | 3.4                      | 2.6                      | 2.2                      | 0.7                      | 4.4                      | 6.9                      |
| Avg. Stride Freq. [Hz] | 2.4                      | 2.5                      | 2.4                      | 2.4                      | 2.4                      | 2.3                      | 2.2                      |
| Avg. Stride Length [m] | 6.2                      | 7.5                      | 7.5                      | 7.2                      | 7.1                      | 6.8                      | 6.3                      |