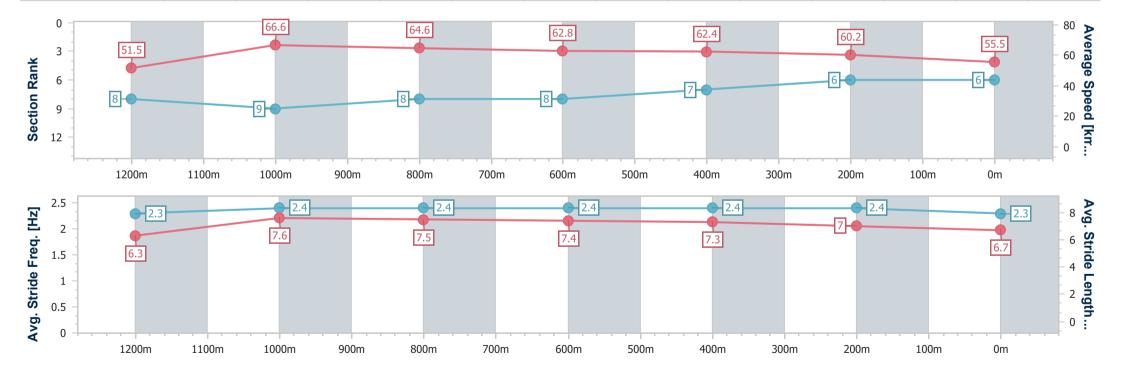

#### Race 6: HEART OF THE COMMUNITY Class 6 Plate - 1400m

20 April 2024 - 14:35

Track Rating: Soft 5, Weather: Fine, Rail Position: +1m Entire

| Section                | Overall                  | 1200m                    | 1000m                    | 800m                     | 600m                     | 400m                     | 200m                     |
|------------------------|--------------------------|--------------------------|--------------------------|--------------------------|--------------------------|--------------------------|--------------------------|
| Section Times          | 1:24.27 [6]<br>(0:14.06) | 1:10.21 [8]<br>(0:10.79) | 0:59.42 [9]<br>(0:11.33) | 0:48.09 [8]<br>(0:11.51) | 0:36.58 [8]<br>(0:11.66) | 0:24.92 [7]<br>(0:11.96) | 0:12.96 [6]<br>(0:12.96) |
| Average Speed [km/h]   | 51.5                     | 66.6                     | 64.6                     | 62.8                     | 62.4                     | 60.2                     | 55.5                     |
| Top Speed [km/h]       | 65.1                     | 68.1                     | 66.2                     | 64.7                     | 63.6                     | 62.4                     | 57.6                     |
| Avg. Dist. to Rail [m] | 6.3                      | 4.5                      | 2.6                      | 1.5                      | 1.5                      | 3.4                      | 3.6                      |
| Avg. Stride Freq. [Hz] | 2.3                      | 2.4                      | 2.4                      | 2.4                      | 2.4                      | 2.4                      | 2.3                      |
| Avg. Stride Length [m] | 6.3                      | 7.6                      | 7.5                      | 7.4                      | 7.3                      | 7.0                      | 6.7                      |