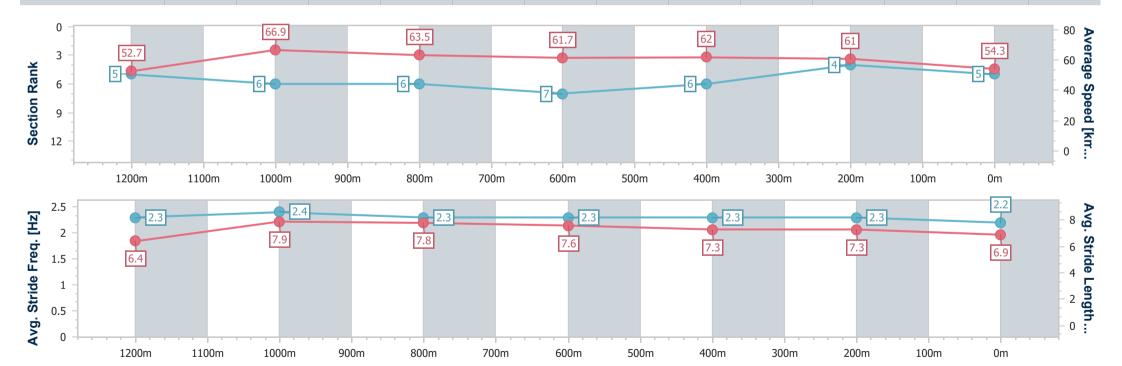

Race 6: HEART OF THE COMMUNITY Class 6 Plate - 1400m

20 April 2024 - 14:35

Track Rating: Soft 5, Weather: Fine, Rail Position: +1m Entire

| Section                | Overall                  | 1200m                    | 1000m                    | 800m                     | 600m                     | 400m                     | 200m                     |
|------------------------|--------------------------|--------------------------|--------------------------|--------------------------|--------------------------|--------------------------|--------------------------|
| Section Times          | 1:24.26 [5]<br>(0:13.66) | 1:10.60 [5]<br>(0:10.81) | 0:59.79 [6]<br>(0:11.41) | 0:48.38 [6]<br>(0:11.65) | 0:36.73 [7]<br>(0:11.64) | 0:25.09 [6]<br>(0:11.83) | 0:13.26 [4]<br>(0:13.26) |
| Average Speed [km/h]   | 52.7                     | 66.9                     | 63.5                     | 61.7                     | 62.0                     | 61.0                     | 54.3                     |
| Top Speed [km/h]       | 67.7                     | 68.6                     | 64.4                     | 63.9                     | 62.9                     | 62.7                     | 58.2                     |
| Avg. Dist. to Rail [m] | 2.2                      | 3.0                      | 1.2                      | 0.4                      | 1.1                      | 7.1                      | 7.7                      |
| Avg. Stride Freq. [Hz] | 2.3                      | 2.4                      | 2.3                      | 2.3                      | 2.3                      | 2.3                      | 2.2                      |
| Avg. Stride Length [m] | 6.4                      | 7.9                      | 7.8                      | 7.6                      | 7.3                      | 7.3                      | 6.9                      |