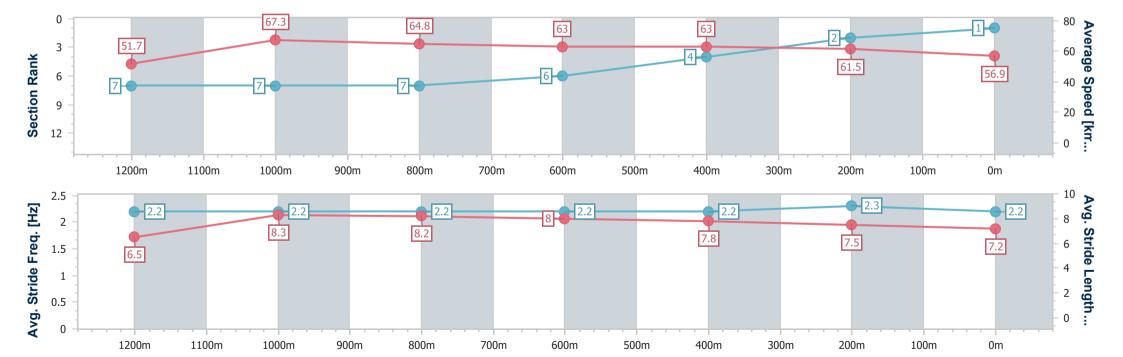

#### Race 6: HEART OF THE COMMUNITY Class 6 Plate - 1400m

20 April 2024 - 14:35

Track Rating: Soft 5, Weather: Fine, Rail Position: +1m Entire

| Section                | Overall                  | 1200m                    | 1000m                    | 800m                     | 600m                     | 400m                     | 200m                     |
|------------------------|--------------------------|--------------------------|--------------------------|--------------------------|--------------------------|--------------------------|--------------------------|
| Section Times          | 1:23.47 [1]<br>(0:13.96) | 1:09.51 [7]<br>(0:10.73) | 0:58.78 [7]<br>(0:11.25) | 0:47.53 [7]<br>(0:11.53) | 0:36.00 [6]<br>(0:11.61) | 0:24.39 [4]<br>(0:11.68) | 0:12.71 [2]<br>(0:12.71) |
| Average Speed [km/h]   | 51.7                     | 67.3                     | 64.8                     | 63.0                     | 63.0                     | 61.5                     | 56.9                     |
| Top Speed [km/h]       | 66.1                     | 68.1                     | 66.3                     | 64.1                     | 64.3                     | 63.1                     | 59.5                     |
| Avg. Dist. to Rail [m] | 3.7                      | 4.1                      | 2.3                      | 1.3                      | 3.7                      | 9.7                      | 9.3                      |
| Avg. Stride Freq. [Hz] | 2.2                      | 2.2                      | 2.2                      | 2.2                      | 2.2                      | 2.3                      | 2.2                      |
| Avg. Stride Length [m] | 6.5                      | 8.3                      | 8.2                      | 8.0                      | 7.8                      | 7.5                      | 7.2                      |