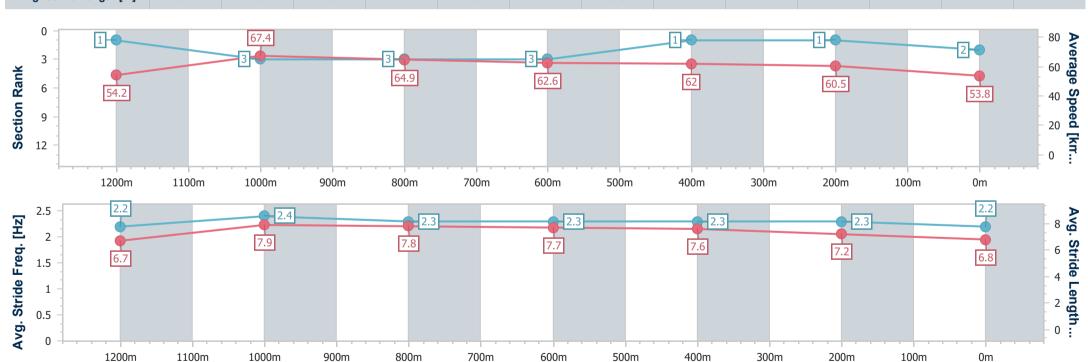

#### Race 6: HEART OF THE COMMUNITY Class 6 Plate - 1400m

20 April 2024 - 14:35

Track Rating: Soft 5, Weather: Fine, Rail Position: +1m Entire

| Section                | Overall                  | 1200m                    | 1000m                    | 800m                     | 600m                     | 400m                     | 200m                     |
|------------------------|--------------------------|--------------------------|--------------------------|--------------------------|--------------------------|--------------------------|--------------------------|
| Section Times          | 1:24.06 [2]<br>(0:13.38) | 1:10.68 [1]<br>(0:10.70) | 0:59.98 [3]<br>(0:11.30) | 0:48.68 [3]<br>(0:11.66) | 0:37.02 [3]<br>(0:11.75) | 0:25.27 [1]<br>(0:11.90) | 0:13.37 [1]<br>(0:13.37) |
| Average Speed [km/h]   | 54.2                     | 67.4                     | 64.9                     | 62.6                     | 62.0                     | 60.5                     | 53.8                     |
| Top Speed [km/h]       | 70.1                     | 69.2                     | 66.1                     | 64.6                     | 63.2                     | 63.2                     | 57.7                     |
| Avg. Dist. to Rail [m] | 6.8                      | 3.9                      | 3.8                      | 2.8                      | 2.5                      | 8.4                      | 8.0                      |
| Avg. Stride Freq. [Hz] | 2.2                      | 2.4                      | 2.3                      | 2.3                      | 2.3                      | 2.3                      | 2.2                      |
| Avg. Stride Length [m] | 6.7                      | 7.9                      | 7.8                      | 7.7                      | 7.6                      | 7.2                      | 6.8                      |