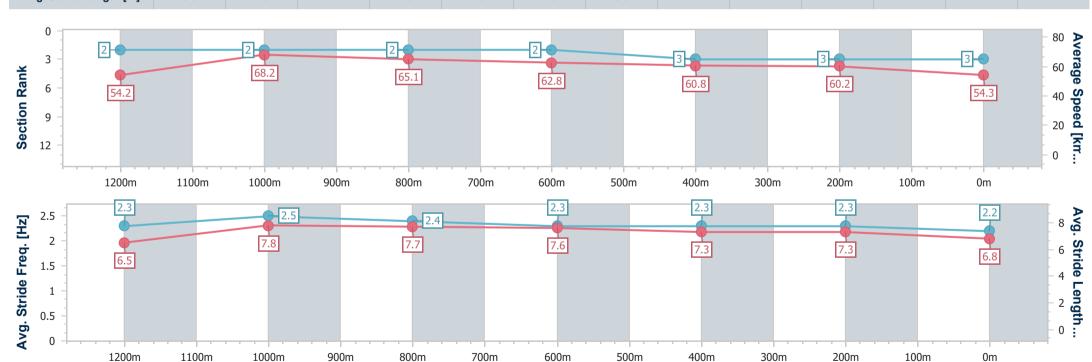

#### Race 6: HEART OF THE COMMUNITY Class 6 Plate - 1400m

20 April 2024 - 14:35

Track Rating: Soft 5, Weather: Fine, Rail Position: +1m Entire

| Section                | Overall                  | 1200m                    | 1000m                    | 800m                     | 600m                     | 400m                     | 200m                     |  |
|------------------------|--------------------------|--------------------------|--------------------------|--------------------------|--------------------------|--------------------------|--------------------------|--|
| Section Times          | 1:24.07 [3]<br>(0:13.39) | 1:10.68 [2]<br>(0:10.54) | 1:00.14 [2]<br>(0:11.25) | 0:48.89 [2]<br>(0:11.62) | 0:37.27 [2]<br>(0:12.04) | 0:25.23 [3]<br>(0:11.98) | 0:13.25 [3]<br>(0:13.25) |  |
| Average Speed [km/h]   | 54.2                     | 68.2                     | 65.1                     | 62.8                     | 60.8                     | 60.2                     | 54.3                     |  |
| Top Speed [km/h]       | 69.9                     | 70.1                     | 65.9                     | 65.2                     | 61.9                     | 62.2                     | 57.5                     |  |
| Avg. Dist. to Rail [m] | 7.8                      | 5.1                      | 3.0                      | 2.9                      | 3.9                      | 7.9                      | 7.2                      |  |
| Avg. Stride Freq. [Hz] | 2.3                      | 2.5                      | 2.4                      | 2.3                      | 2.3                      | 2.3                      | 2.2                      |  |
| Avg. Stride Length [m] | 6.5                      | 7.8                      | 7.7                      | 7.6                      | 7.3                      | 7.3                      | 6.8                      |  |