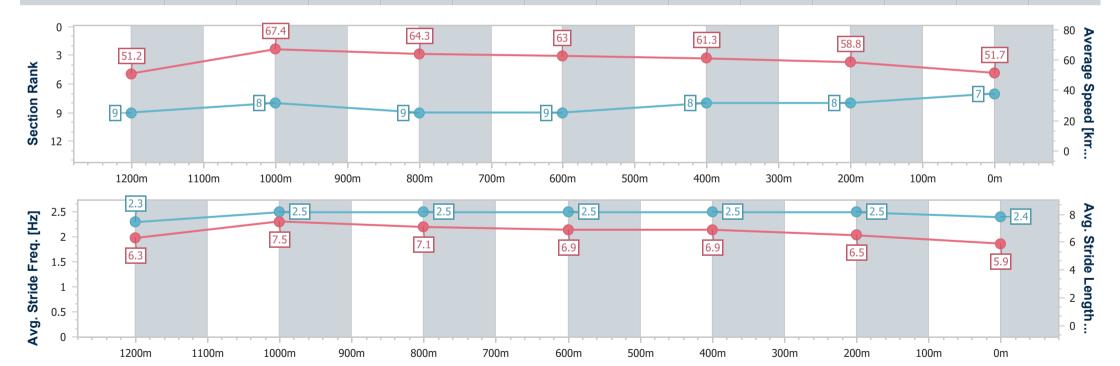

Race 6: HEART OF THE COMMUNITY Class 6 Plate - 1400m

20 April 2024 - 14:35

Track Rating: Soft 5, Weather: Fine, Rail Position: +1m Entire

| Section                | Overall                  | 1200m                    | 1000m                    | 800m                     | 600m                     | 400m                     | 200m                     |  |  |  |
|------------------------|--------------------------|--------------------------|--------------------------|--------------------------|--------------------------|--------------------------|--------------------------|--|--|--|
| Section Times          | 1:25.89 [7]<br>(0:14.09) | 1:11.80 [9]<br>(0:10.72) | 1:01.08 [8]<br>(0:11.39) | 0:49.69 [9]<br>(0:11.60) | 0:38.09 [9]<br>(0:11.90) | 0:26.19 [8]<br>(0:12.27) | 0:13.92 [8]<br>(0:13.92) |  |  |  |
| Average Speed [km/h]   | 51.2                     | 67.4                     | 64.3                     | 63.0                     | 61.3                     | 58.8                     | 51.7                     |  |  |  |
| Top Speed [km/h]       | 68.0                     | 68.5                     | 66.0                     | 64.4                     | 62.8                     | 61.5                     | 55.5                     |  |  |  |
| Avg. Dist. to Rail [m] | 3.4                      | 4.2                      | 4.0                      | 2.9                      | 2.7                      | 4.9                      | 3.6                      |  |  |  |
| Avg. Stride Freq. [Hz] | 2.3                      | 2.5                      | 2.5                      | 2.5                      | 2.5                      | 2.5                      | 2.4                      |  |  |  |
| Avg. Stride Length [m] | 6.3                      | 7.5                      | 7.1                      | 6.9                      | 6.9                      | 6.5                      | 5.9                      |  |  |  |