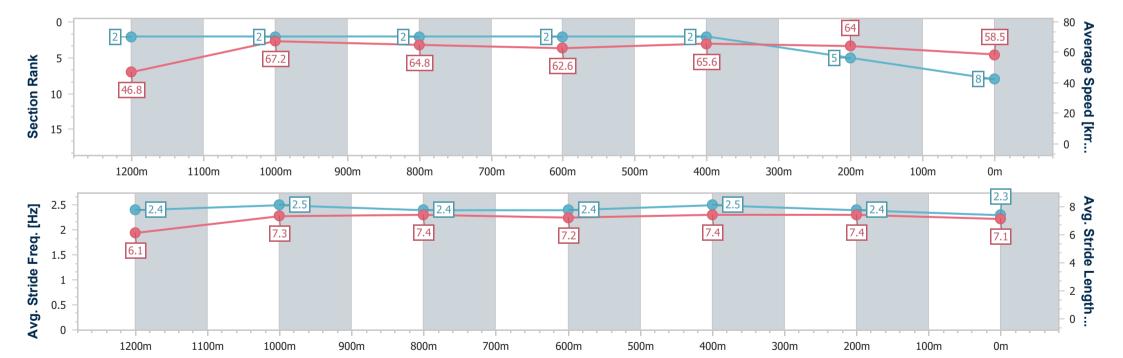

#### Race 7: BENTLEYS 2024 THE ARCHER - 1300m

28 April 2024 - 16:22

Track Rating: Good 4, Weather: Fine, Rail Position: +2.5m

| Section                | Overall                  | 1200m                    | 1000m                    | 800m                     | 600m                     | 400m                     | 200m                     |
|------------------------|--------------------------|--------------------------|--------------------------|--------------------------|--------------------------|--------------------------|--------------------------|
| Section Times          | 1:15.98 [8]<br>(0:07.72) | 1:08.26 [2]<br>(0:10.81) | 0:57.45 [2]<br>(0:11.08) | 0:46.37 [2]<br>(0:11.69) | 0:34.68 [2]<br>(0:11.01) | 0:23.67 [2]<br>(0:11.24) | 0:12.43 [5]<br>(0:12.43) |
| Average Speed [km/h]   | 46.8                     | 67.2                     | 64.8                     | 62.6                     | 65.6                     | 64.0                     | 58.5                     |
| Top Speed [km/h]       | 65.1                     | 68.2                     | 66.7                     | 63.6                     | 66.9                     | 65.2                     | 62.3                     |
| Avg. Dist. to Rail [m] | 13.3                     | 4.6                      | 0.5                      | 2.0                      | 3.4                      | 3.4                      | 2.5                      |
| Avg. Stride Freq. [Hz] | 2.4                      | 2.5                      | 2.4                      | 2.4                      | 2.5                      | 2.4                      | 2.3                      |
| Avg. Stride Length [m] | 6.1                      | 7.3                      | 7.4                      | 7.2                      | 7.4                      | 7.4                      | 7.1                      |

Report Created: Sun 28 April 2024 16:48 GMT+10

[] Ranking at each section and finish

-:--- No data available at this section

NA No data available

Page 12/16