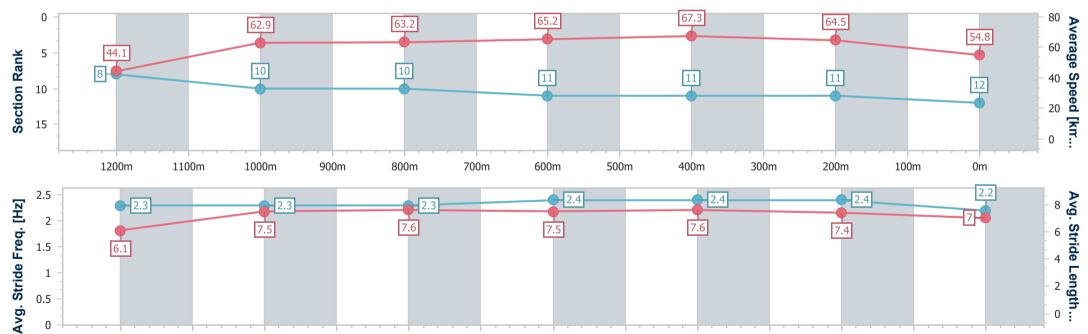

#### Horse/Jockey Name Hard Reyva 12 **Final Rank Fastest Section Time (Section)** 0:08.19 (Overall) Top Speed [km/h] (Section) 67.9 (600m) Race State Finished

#### **Rockhampton QLD Professional**

Race 7: BENTLEYS 2024 THE ARCHER - 1300m

28 April 2024 - 16:22

Track Rating: Good 4, Weather: Fine, Rail Position: +2.5m

| Secti         | ion        | Overall                   | 1200m                    | 1000m                     | 800m                      | 600m                      | 400m                      | 200m                      |
|---------------|------------|---------------------------|--------------------------|---------------------------|---------------------------|---------------------------|---------------------------|---------------------------|
| Section       | Times      | 1:17.44 [12]<br>(0:08.19) | 1:09.25 [8]<br>(0:11.46) | 0:57.79 [10]<br>(0:11.34) | 0:46.45 [10]<br>(0:11.32) | 0:35.13 [11]<br>(0:10.74) | 0:24.39 [11]<br>(0:11.17) | 0:13.22 [11]<br>(0:13.22) |
| Average Spe   | eed [km/h] | 44.1                      | 62.9                     | 63.2                      | 65.2                      | 67.3                      | 64.5                      | 54.8                      |
| Top Speed     | d [km/h]   | 60.9                      | 64.1                     | 64.6                      | 66.2                      | 67.9                      | 67.6                      | 61.3                      |
| Avg. Dist. to | o Rail [m] | 5.4                       | 0.7                      | 0.7                       | 3.0                       | 8.7                       | 12.3                      | 10.9                      |
| Avg. Stride   | Freq. [Hz] | 2.3                       | 2.3                      | 2.3                       | 2.4                       | 2.4                       | 2.4                       | 2.2                       |
| Avg. Stride I | Length [m] | 6.1                       | 7.5                      | 7.6                       | 7.5                       | 7.6                       | 7.4                       | 7.0                       |