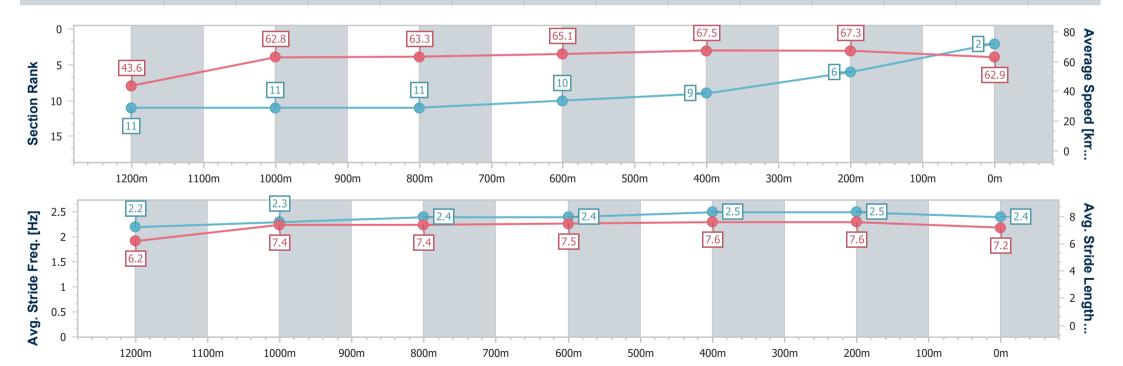

#### Race 7: BENTLEYS 2024 THE ARCHER - 1300m

28 April 2024 - 16:22

Track Rating: Good 4, Weather: Fine, Rail Position: +2.5m

| Section                | Overall                  | 1200m                    | 1000m                    | 800m                     | 600m                     | 400m                     | 200m                     |  |
|------------------------|--------------------------|--------------------------|--------------------------|--------------------------|--------------------------|--------------------------|--------------------------|--|
| Section Times          | 1:15.23 [4]<br>(0:08.04) | 1:07.19 [6]<br>(0:11.16) | 0:56.03 [6]<br>(0:11.20) | 0:44.83 [7]<br>(0:11.43) | 0:33.40 [7]<br>(0:10.69) | 0:22.71 [6]<br>(0:10.80) | 0:11.91 [2]<br>(0:11.91) |  |
| Average Speed [km/h]   | 44.9                     | 64.4                     | 64.1                     | 64.2                     | 67.6                     | 66.6                     | 61.0                     |  |
| Top Speed [km/h]       | 61.7                     | 65.8                     | 65.7                     | 65.3                     | 68.6                     | 68.3                     | 64.0                     |  |
| Avg. Dist. to Rail [m] | 4.4                      | 0.3                      | 0.5                      | 2.4                      | 5.0                      | 7.2                      | 8.0                      |  |
| Avg. Stride Freq. [Hz] | 2.2                      | 2.3                      | 2.2                      | 2.2                      | 2.3                      | 2.4                      | 2.3                      |  |
| Avg. Stride Length [m] | 6.4                      | 7.9                      | 8.0                      | 7.9                      | 8.1                      | 7.8                      | 7.4                      |  |

Report Created: Sun 28 April 2024 16:48 GMT+10

[] Ranking at each section and finish

-:--- No data available at this section

NA No data available

Page 8/16