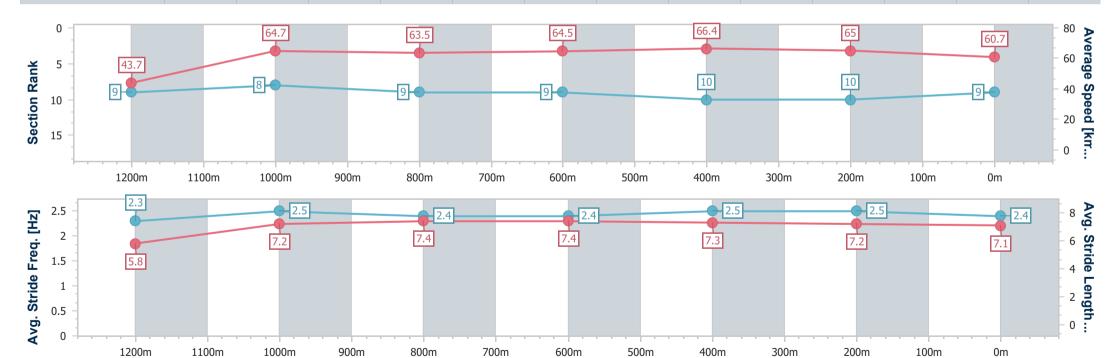

# Horse/Jockey Name Final Rank Fastest Section Time (Section) Top Speed [km/h] (Section) Race State Super Helpful 9 0:08.26 (Overall) 67.7 (600m) Finished

#### Rockhampton QLD Professional

Race 7: BENTLEYS 2024 THE ARCHER - 1300m

28 April 2024 - 16:22

Track Rating: Good 4, Weather: Fine, Rail Position: +2.5m

| Section                | Overall                  | 1200m                    | 1000m                    | 800m                     | 600m                     | 400m                      | 200m                      |
|------------------------|--------------------------|--------------------------|--------------------------|--------------------------|--------------------------|---------------------------|---------------------------|
| Section Times          | 1:16.05 [9]<br>(0:08.26) | 1:07.79 [9]<br>(0:11.15) | 0:56.64 [8]<br>(0:11.33) | 0:45.31 [9]<br>(0:11.38) | 0:33.93 [9]<br>(0:10.90) | 0:23.03 [10]<br>(0:11.05) | 0:11.98 [10]<br>(0:11.98) |
| Average Speed [km/h]   | 43.7                     | 64.7                     | 63.5                     | 64.5                     | 66.4                     | 65.0                      | 60.7                      |
| Top Speed [km/h]       | 60.9                     | 65.5                     | 64.7                     | 65.6                     | 67.7                     | 66.6                      | 63.2                      |
| Avg. Dist. to Rail [m] | 5.7                      | 0.6                      | 0.3                      | 2.3                      | 5.0                      | 8.0                       | 7.3                       |
| Avg. Stride Freq. [Hz] | 2.3                      | 2.5                      | 2.4                      | 2.4                      | 2.5                      | 2.5                       | 2.4                       |
| Avg. Stride Length [m] | 5.8                      | 7.2                      | 7.4                      | 7.4                      | 7.3                      | 7.2                       | 7.1                       |