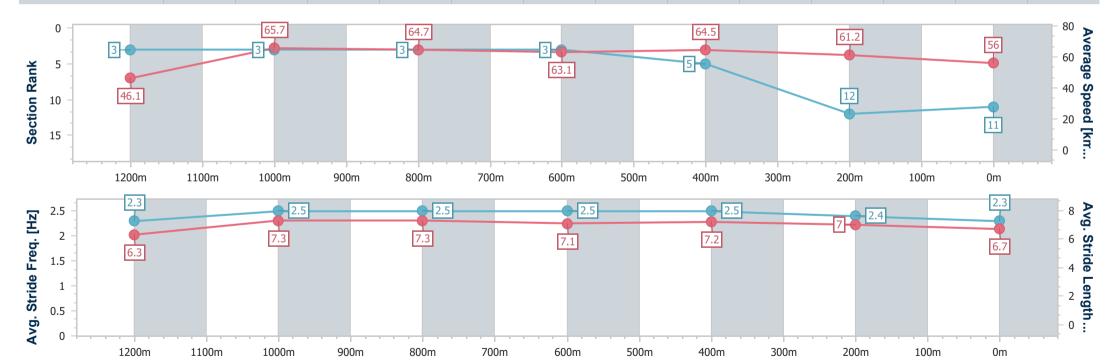

# Horse/Jockey Name Princess Tenko Final Rank 11 Fastest Section Time (Section) 0:07.83 (Overall) Top Speed [km/h] (Section) 66.5 (1200m) Race State Finished

#### Rockhampton QLD Professional

Race 7: BENTLEYS 2024 THE ARCHER - 1300m

28 April 2024 - 16:22

Track Rating: Good 4, Weather: Fine, Rail Position: +2.5m

| Section                | Overall                   | 1200m                    | 1000m                    | 800m                     | 600m                     | 400m                     | 200m                      |  |
|------------------------|---------------------------|--------------------------|--------------------------|--------------------------|--------------------------|--------------------------|---------------------------|--|
| Section Times          | 1:17.23 [11]<br>(0:07.83) | 1:09.40 [3]<br>(0:10.93) | 0:58.47 [3]<br>(0:11.06) | 0:47.41 [3]<br>(0:11.53) | 0:35.88 [3]<br>(0:11.16) | 0:24.72 [5]<br>(0:11.76) | 0:12.96 [12]<br>(0:12.96) |  |
| Average Speed [km/h]   | 46.1                      | 65.7                     | 64.7                     | 63.1                     | 64.5                     | 61.2                     | 56.0                      |  |
| Top Speed [km/h]       | 63.8                      | 66.5                     | 65.3                     | 64.6                     | 65.4                     | 63.7                     | 58.6                      |  |
| Avg. Dist. to Rail [m] | 1.9                       | 1.8                      | 1.2                      | 1.2                      | 2.2                      | 2.2                      | 3.0                       |  |
| Avg. Stride Freq. [Hz] | 2.3                       | 2.5                      | 2.5                      | 2.5                      | 2.5                      | 2.4                      | 2.3                       |  |
| Avg. Stride Length [m] | 6.3                       | 7.3                      | 7.3                      | 7.1                      | 7.2                      | 7.0                      | 6.7                       |  |