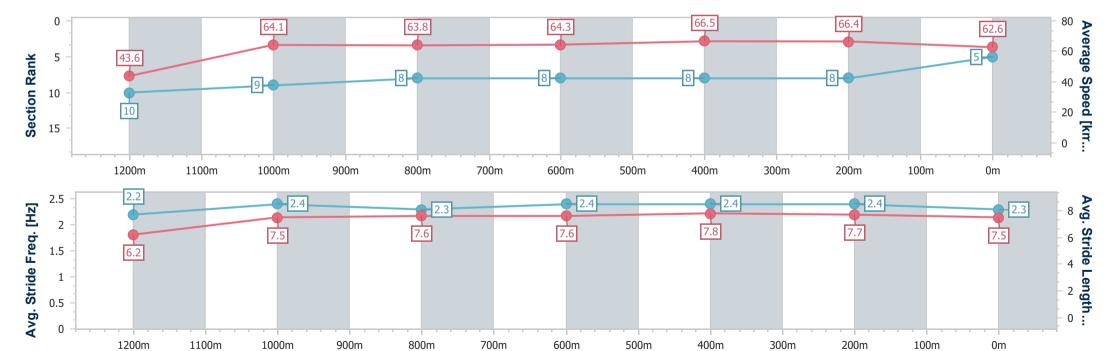

#### **Rockhampton QLD Professional**

Race 7: BENTLEYS 2024 THE ARCHER - 1300m

28 April 2024 - 16:22

Track Rating: Good 4, Weather: Fine, Rail Position: +2.5m

| Section                | Overall                  | 1200m                     | 1000m                    | 800m                     | 600m                     | 400m                     | 200m                     |
|------------------------|--------------------------|---------------------------|--------------------------|--------------------------|--------------------------|--------------------------|--------------------------|
| Section Times          | 1:15.36 [5]<br>(0:08.27) | 1:07.09 [10]<br>(0:11.24) | 0:55.85 [9]<br>(0:11.22) | 0:44.63 [8]<br>(0:11.31) | 0:33.32 [8]<br>(0:10.85) | 0:22.47 [8]<br>(0:10.86) | 0:11.61 [8]<br>(0:11.61) |
| Average Speed [km/h]   | 43.6                     | 64.1                      | 63.8                     | 64.3                     | 66.5                     | 66.4                     | 62.6                     |
| Top Speed [km/h]       | 62.8                     | 64.8                      | 65.4                     | 65.0                     | 68.0                     | 67.8                     | 65.4                     |
| Avg. Dist. to Rail [m] | 4.2                      | 0.3                       | 1.1                      | 1.4                      | 4.0                      | 5.4                      | 4.8                      |
| Avg. Stride Freq. [Hz] | 2.2                      | 2.4                       | 2.3                      | 2.4                      | 2.4                      | 2.4                      | 2.3                      |
| Avg. Stride Length [m] | 6.2                      | 7.5                       | 7.6                      | 7.6                      | 7.8                      | 7.7                      | 7.5                      |

Report Created: Sun 28 April 2024 16:48 GMT+10

[] Ranking at each section and finish

-:--- No data available at this section

NA No data available

Page 9/16