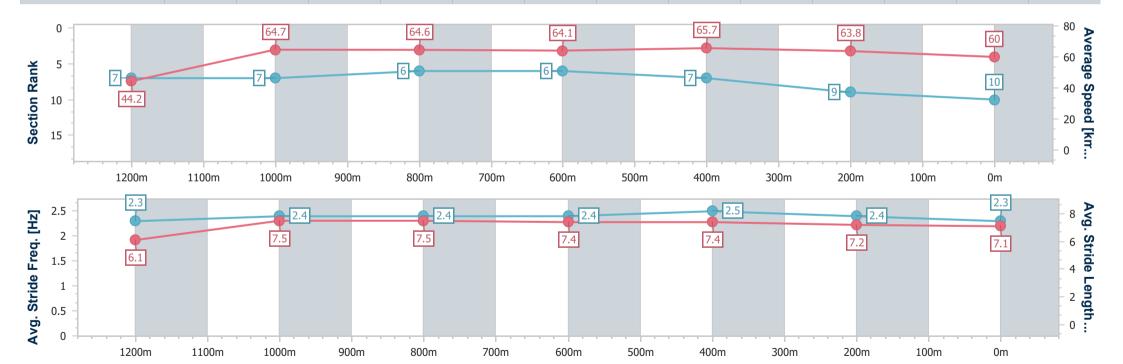

Report Created: Sun 28 April 2024 16:48 GMT+10

[] Ranking at each section and finish

-:--- No data available at this section

NA No data available

Page 13/16

| Horse/Jockey Name              | Nikau Spur        |
|--------------------------------|-------------------|
| Final Rank                     | 10                |
| Fastest Section Time (Section) | 0:08.14 (Overall) |
| Top Speed [km/h] (Section)     | 66.7 (600m)       |
| Race State                     | Finished          |

Race 7: BENTLEYS 2024 THE ARCHER - 1300m

28 April 2024 - 16:22

Track Rating: Good 4, Weather: Fine, Rail Position: +2.5m

| Section                | Overall                   | 1200m                    | 1000m                    | 800m                     | 600m                     | 400m                     | 200m                     |
|------------------------|---------------------------|--------------------------|--------------------------|--------------------------|--------------------------|--------------------------|--------------------------|
| Section Times          | 1:16.06 [10]<br>(0:08.14) | 1:07.92 [7]<br>(0:11.12) | 0:56.80 [7]<br>(0:11.05) | 0:45.75 [6]<br>(0:11.36) | 0:34.39 [6]<br>(0:10.97) | 0:23.42 [7]<br>(0:11.27) | 0:12.15 [9]<br>(0:12.15) |
| Average Speed [km/h]   | 44.2                      | 64.7                     | 64.6                     | 64.1                     | 65.7                     | 63.8                     | 60.0                     |
| Top Speed [km/h]       | 62.1                      | 66.4                     | 66.4                     | 65.2                     | 66.7                     | 66.2                     | 62.6                     |
| Avg. Dist. to Rail [m] | 3.1                       | 1.1                      | 1.4                      | 1.6                      | 3.8                      | 5.9                      | 5.3                      |
| Avg. Stride Freq. [Hz] | 2.3                       | 2.4                      | 2.4                      | 2.4                      | 2.5                      | 2.4                      | 2.3                      |
| Avg. Stride Length [m] | 6.1                       | 7.5                      | 7.5                      | 7.4                      | 7.4                      | 7.2                      | 7.1                      |