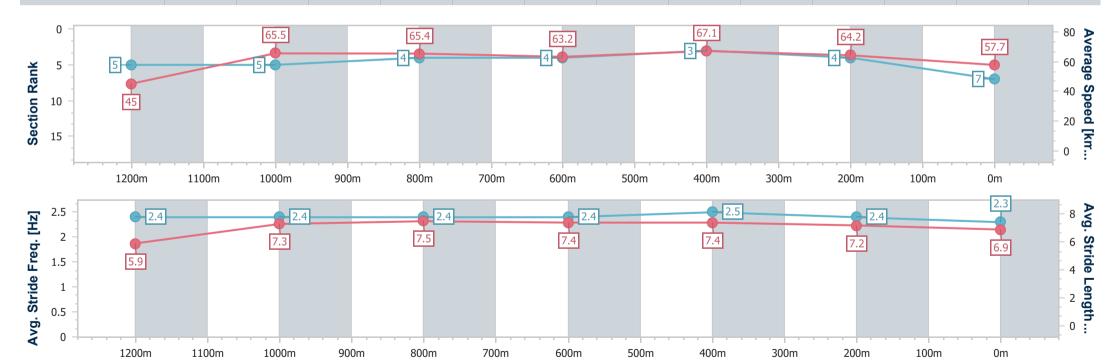

#### Race 7: BENTLEYS 2024 THE ARCHER - 1300m

28 April 2024 - 16:22

Track Rating: Good 4, Weather: Fine, Rail Position: +2.5m

| Section                | Overall                  | 1200m                    | 1000m                    | 800m                     | 600m                     | 400m                     | 200m                     |
|------------------------|--------------------------|--------------------------|--------------------------|--------------------------|--------------------------|--------------------------|--------------------------|
| Section Times          | 1:15.96 [7]<br>(0:08.02) | 1:07.94 [5]<br>(0:11.02) | 0:56.92 [5]<br>(0:10.93) | 0:45.99 [4]<br>(0:11.57) | 0:34.42 [4]<br>(0:10.78) | 0:23.64 [3]<br>(0:11.22) | 0:12.42 [4]<br>(0:12.42) |
| Average Speed [km/h]   | 45.0                     | 65.5                     | 65.4                     | 63.2                     | 67.1                     | 64.2                     | 57.7                     |
| Top Speed [km/h]       | 66.3                     | 67.3                     | 66.8                     | 65.2                     | 69.7                     | 66.8                     | 61.8                     |
| Avg. Dist. to Rail [m] | 9.1                      | 1.2                      | 0.9                      | 2.0                      | 5.4                      | 6.0                      | 6.9                      |
| Avg. Stride Freq. [Hz] | 2.4                      | 2.4                      | 2.4                      | 2.4                      | 2.5                      | 2.4                      | 2.3                      |
| Avg. Stride Length [m] | 5.9                      | 7.3                      | 7.5                      | 7.4                      | 7.4                      | 7.2                      | 6.9                      |

Report Created: Sun 28 April 2024 16:48 GMT+10

[] Ranking at each section and finish

-:--- No data available at this section

NA No data available