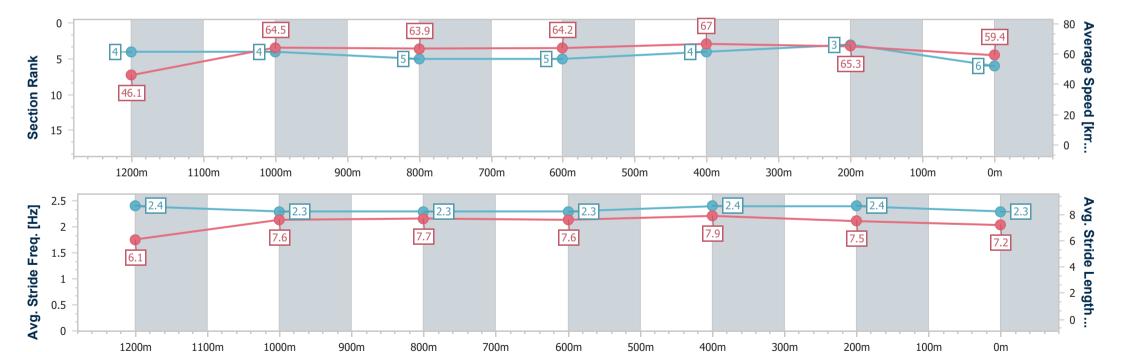

#### Race 7: BENTLEYS 2024 THE ARCHER - 1300m

28 April 2024 - 16:22

Track Rating: Good 4, Weather: Fine, Rail Position: +2.5m

| Section                | Overall                  | 1200m                    | 1000m                    | 800m                     | 600m                     | 400m                     | 200m                     |
|------------------------|--------------------------|--------------------------|--------------------------|--------------------------|--------------------------|--------------------------|--------------------------|
| Section Times          | 1:15.66 [6]<br>(0:07.86) | 1:07.80 [4]<br>(0:11.17) | 0:56.63 [4]<br>(0:11.21) | 0:45.42 [5]<br>(0:11.39) | 0:34.03 [5]<br>(0:10.76) | 0:23.27 [4]<br>(0:11.03) | 0:12.24 [3]<br>(0:12.24) |
| Average Speed [km/h]   | 46.1                     | 64.5                     | 63.9                     | 64.2                     | 67.0                     | 65.3                     | 59.4                     |
| Top Speed [km/h]       | 63.6                     | 64.9                     | 64.4                     | 65.3                     | 68.4                     | 66.9                     | 63.0                     |
| Avg. Dist. to Rail [m] | 8.0                      | 0.5                      | 0.6                      | 1.8                      | 4.5                      | 5.9                      | 7.5                      |
| Avg. Stride Freq. [Hz] | 2.4                      | 2.3                      | 2.3                      | 2.3                      | 2.4                      | 2.4                      | 2.3                      |
| Avg. Stride Length [m] | 6.1                      | 7.6                      | 7.7                      | 7.6                      | 7.9                      | 7.5                      | 7.2                      |

Report Created: Sun 28 April 2024 16:48 GMT+10

[] Ranking at each section and finish

-:--- No data available at this section

NA No data available

Page 10/16