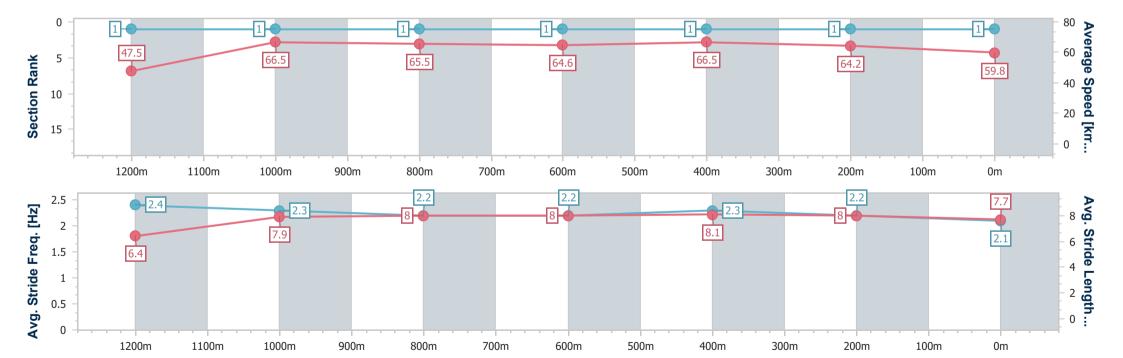

#### Race 7: BENTLEYS 2024 THE ARCHER - 1300m

28 April 2024 - 16:22

Track Rating: Good 4, Weather: Fine, Rail Position: +2.5m

| Section                | Overall                  | 1200m                     | 1000m                     | 800m                      | 600m                      | 400m                     | 200m                     |
|------------------------|--------------------------|---------------------------|---------------------------|---------------------------|---------------------------|--------------------------|--------------------------|
| Section Times          | 1:15.19 [2]<br>(0:08.29) | 1:06.90 [11]<br>(0:11.49) | 0:55.41 [11]<br>(0:11.32) | 0:44.09 [11]<br>(0:11.17) | 0:32.92 [10]<br>(0:10.67) | 0:22.25 [9]<br>(0:10.71) | 0:11.54 [6]<br>(0:11.54) |
| Average Speed [km/h]   | 43.6                     | 62.8                      | 63.3                      | 65.1                      | 67.5                      | 67.3                     | 62.9                     |
| Top Speed [km/h]       | 58.6                     | 64.7                      | 64.3                      | 66.4                      | 69.3                      | 68.6                     | 66.0                     |
| Avg. Dist. to Rail [m] | 7.8                      | 1.4                       | 0.7                       | 1.2                       | 4.7                       | 7.4                      | 9.2                      |
| Avg. Stride Freq. [Hz] | 2.2                      | 2.3                       | 2.4                       | 2.4                       | 2.5                       | 2.5                      | 2.4                      |
| Avg. Stride Length [m] | 6.2                      | 7.4                       | 7.4                       | 7.5                       | 7.6                       | 7.6                      | 7.2                      |

Report Created: Sun 28 April 2024 16:48 GMT+10

[] Ranking at each section and finish

-:--- No data available at this section

NA No data available

Page 6/16