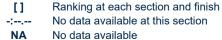

#### Race 7: BENTLEYS 2024 THE ARCHER - 1300m

28 April 2024 - 16:22

Track Rating: Good 4, Weather: Fine, Rail Position: +2.5m

| Section                | Overall                  | 1200m                    | 1000m                    | 800m                     | 600m                     | 400m                     | 200m                     |  |
|------------------------|--------------------------|--------------------------|--------------------------|--------------------------|--------------------------|--------------------------|--------------------------|--|
| Section Times          | 1:15.05 [1]<br>(0:07.62) | 1:07.43 [1]<br>(0:10.86) | 0:56.57 [1]<br>(0:10.99) | 0:45.58 [1]<br>(0:11.35) | 0:34.23 [1]<br>(0:10.86) | 0:23.37 [1]<br>(0:11.22) | 0:12.15 [1]<br>(0:12.15) |  |
| Average Speed [km/h]   | 47.5                     | 66.5                     | 65.5                     | 64.6                     | 66.5                     | 64.2                     | 59.8                     |  |
| Top Speed [km/h]       | 64.0                     | 67.2                     | 66.8                     | 65.5                     | 67.4                     | 66.3                     | 62.4                     |  |
| Avg. Dist. to Rail [m] | 11.6                     | 2.2                      | 0.8                      | 2.3                      | 2.9                      | 2.4                      | 3.2                      |  |
| Avg. Stride Freq. [Hz] | 2.4                      | 2.3                      | 2.2                      | 2.2                      | 2.3                      | 2.2                      | 2.1                      |  |
| Avg. Stride Length [m] | 6.4                      | 7.9                      | 8.0                      | 8.0                      | 8.1                      | 8.0                      | 7.7                      |  |

Report Created: Sun 28 April 2024 16:48 GMT+10

[] Ranking at each section and finish

-:--- No data available at this section

NA No data available

Page 5/16