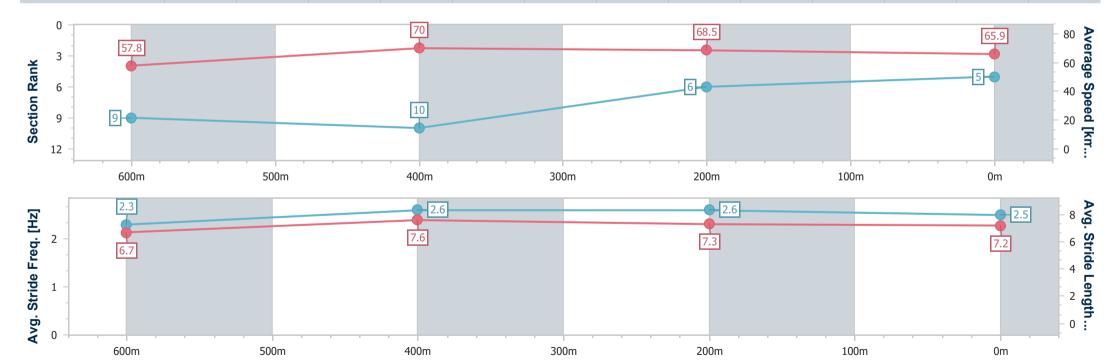

### Race 4: GREAT NORTHERN BENCHMARK 70 Handicap - 800m

01 May 2024 - 14:13

Track Rating: Soft 5, Weather: Fine, Rail Position: +9.5m Entire

| Section                | Overall                  | 600m                     | 400m                     | 200m                     |  |
|------------------------|--------------------------|--------------------------|--------------------------|--------------------------|--|
| Section Times          | 0:45.17 [6]<br>(0:12.04) | 0:33.13 [4]<br>(0:10.81) | 0:22.32 [5]<br>(0:11.09) | 0:11.23 [5]<br>(0:11.23) |  |
| Average Speed [km/h]   | 59.8                     | 69.0                     | 66.7                     | 64.2                     |  |
| Top Speed [km/h]       | 69.8                     | 69.5                     | 67.9                     | 66.1                     |  |
| Avg. Dist. to Rail [m] | 13.4                     | 10.1                     | 8.3                      | 8.6                      |  |
| Avg. Stride Freq. [Hz] | 2.5                      | 2.6                      | 2.5                      | 2.4                      |  |
| Avg. Stride Length [m] | 6.3                      | 7.4                      | 7.3                      | 7.3                      |  |