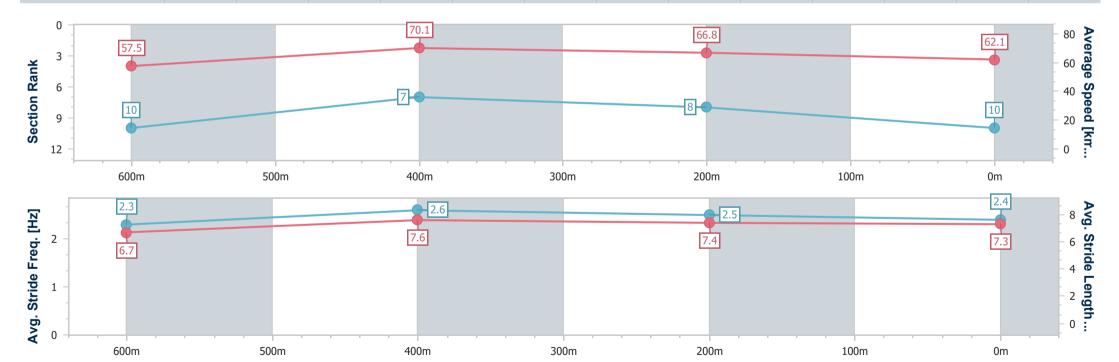

### Race 4: GREAT NORTHERN BENCHMARK 70 Handicap - 800m

01 May 2024 - 14:13

Track Rating: Soft 5, Weather: Fine, Rail Position: +9.5m Entire

| Section                | Overall                   | 600m                      | 400m                     | 200m                     |  |
|------------------------|---------------------------|---------------------------|--------------------------|--------------------------|--|
| Section Times          | 0:45.73 [10]<br>(0:12.51) | 0:33.22 [10]<br>(0:10.58) | 0:22.64 [7]<br>(0:11.06) | 0:11.58 [8]<br>(0:11.58) |  |
| Average Speed [km/h]   | 57.5                      | 70.1                      | 66.8                     | 62.1                     |  |
| Top Speed [km/h]       | 70.1                      | 71.4                      | 68.1                     | 66.1                     |  |
| Avg. Dist. to Rail [m] | 10.6                      | 8.2                       | 7.2                      | 6.2                      |  |
| Avg. Stride Freq. [Hz] | 2.3                       | 2.6                       | 2.5                      | 2.4                      |  |
| Avg. Stride Length [m] | 6.7                       | 7.6                       | 7.4                      | 7.3                      |  |