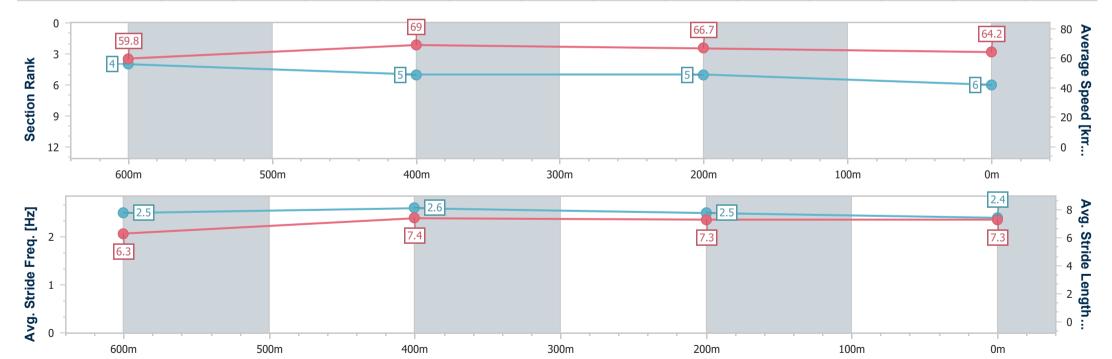

### Race 4: GREAT NORTHERN BENCHMARK 70 Handicap - 800m

01 May 2024 - 14:13

Track Rating: Soft 5, Weather: Fine, Rail Position: +9.5m Entire

|   | Section                | Overall                  | 600m                     | 400m                     | 200m                     |
|---|------------------------|--------------------------|--------------------------|--------------------------|--------------------------|
|   | Section Times          | 0:45.31 [8]<br>(0:12.43) | 0:32.88 [7]<br>(0:10.67) | 0:22.21 [8]<br>(0:11.05) | 0:11.16 [7]<br>(0:11.16) |
| P | verage Speed [km/h]    | 57.9                     | 69.5                     | 67.5                     | 64.8                     |
|   | Top Speed [km/h]       | 71.1                     | 70.8                     | 67.8                     | 66.7                     |
| , | Avg. Dist. to Rail [m] | 13.1                     | 9.7                      | 8.4                      | 7.5                      |
| - | Avg. Stride Freq. [Hz] | 2.4                      | 2.5                      | 2.4                      | 2.4                      |
| A | vg. Stride Length [m]  | 6.6                      | 7.7                      | 7.8                      | 7.6                      |