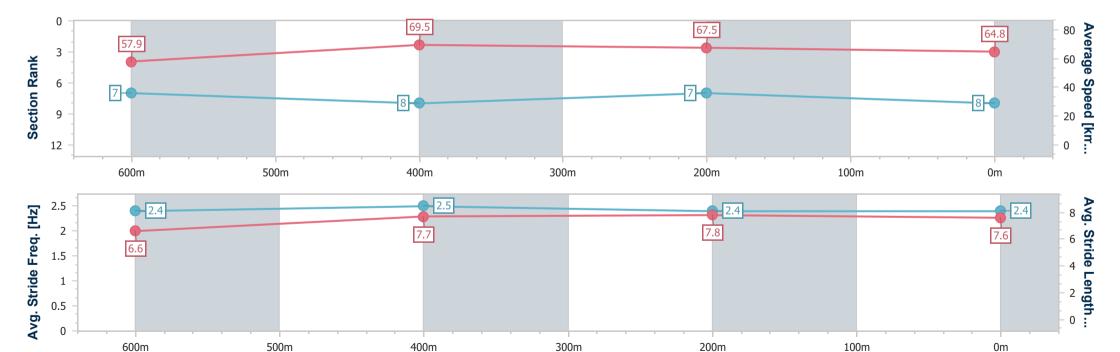

### Race 4: GREAT NORTHERN BENCHMARK 70 Handicap - 800m

01 May 2024 - 14:13

Track Rating: Soft 5, Weather: Fine, Rail Position: +9.5m Entire

|   | Section                | Overall                  | 600m                     | 400m                     | 200m                     |
|---|------------------------|--------------------------|--------------------------|--------------------------|--------------------------|
|   | Section Times          | 0:45.31 [8]<br>(0:12.43) | 0:32.88 [7]<br>(0:10.67) | 0:22.21 [8]<br>(0:11.05) | 0:11.16 [7]<br>(0:11.16) |
| P | verage Speed [km/h]    | 57.9                     | 69.5                     | 67.5                     | 64.8                     |
|   | Top Speed [km/h]       | 71.1                     | 70.8                     | 67.8                     | 66.7                     |
| , | Avg. Dist. to Rail [m] | 13.1                     | 9.7                      | 8.4                      | 7.5                      |
| - | Avg. Stride Freq. [Hz] | 2.4                      | 2.5                      | 2.4                      | 2.4                      |
| A | vg. Stride Length [m]  | 6.6                      | 7.7                      | 7.8                      | 7.6                      |