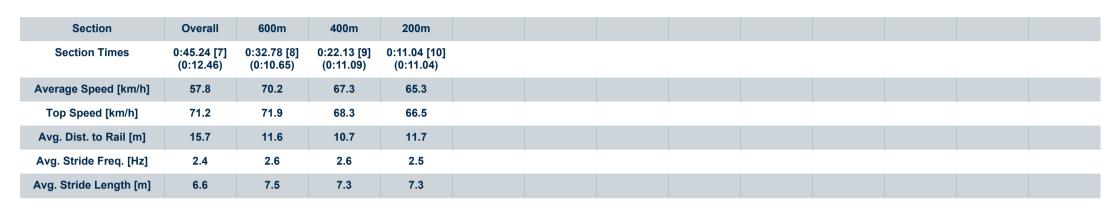

Report Created: Wed 1 May 2024 14:33 GMT+10

[] Ranking at each section and finish

-:--.- No data available at this section

NA No data available

Page 7/11

| Horse/Jockey Name              | Al Pal's Gal   |
|--------------------------------|----------------|
| Final Rank                     | 7              |
| Fastest Section Time (Section) | 0:10.65 (600m) |
| Top Speed [km/h] (Section)     | 71.9 (600m)    |
| Race State                     | Finished       |