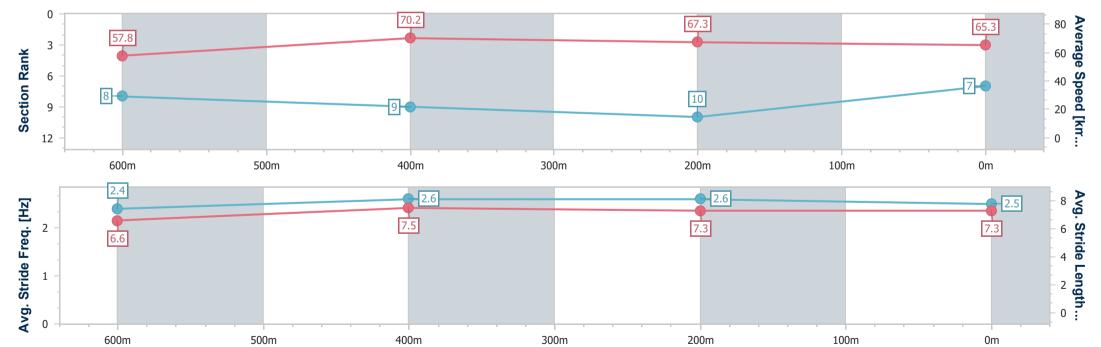

### Race 4: GREAT NORTHERN BENCHMARK 70 Handicap - 800m

01 May 2024 - 14:13

Track Rating: Soft 5, Weather: Fine, Rail Position: +9.5m Entire

| Section                | Overall                  | 600m                     | 400m                      | 200m                     |  |
|------------------------|--------------------------|--------------------------|---------------------------|--------------------------|--|
| Section Times          | 0:44.97 [5]<br>(0:12.47) | 0:32.50 [9]<br>(0:10.68) | 0:21.82 [10]<br>(0:10.88) | 0:10.94 [6]<br>(0:10.94) |  |
| Average Speed [km/h]   | 57.8                     | 70.0                     | 68.5                      | 65.9                     |  |
| Top Speed [km/h]       | 69.8                     | 71.6                     | 69.8                      | 68.5                     |  |
| Avg. Dist. to Rail [m] | 14.3                     | 11.0                     | 10.6                      | 11.2                     |  |
| Avg. Stride Freq. [Hz] | 2.3                      | 2.6                      | 2.6                       | 2.5                      |  |
| Avg. Stride Length [m] | 6.7                      | 7.6                      | 7.3                       | 7.2                      |  |