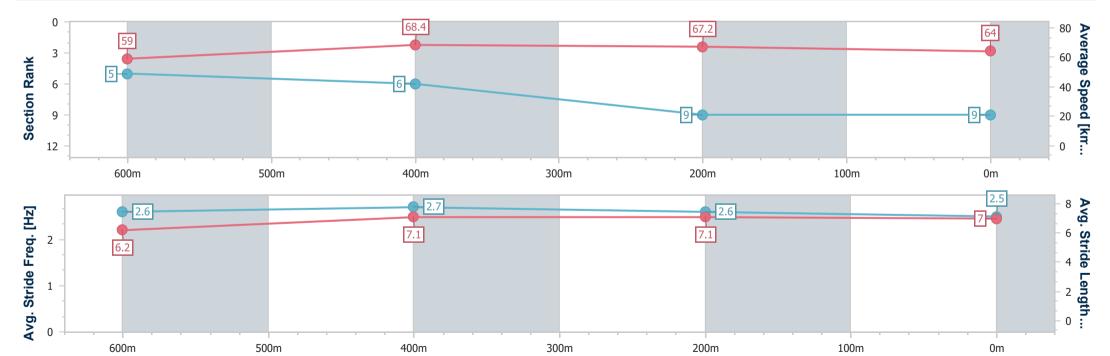

### Race 4: GREAT NORTHERN BENCHMARK 70 Handicap - 800m

01 May 2024 - 14:13

Track Rating: Soft 5, Weather: Fine, Rail Position: +9.5m Entire

| Section                | Overall                  | 600m                     | 400m                     | 200m                     |
|------------------------|--------------------------|--------------------------|--------------------------|--------------------------|
| Section Times          | 0:45.39 [9]<br>(0:12.18) | 0:33.21 [5]<br>(0:10.86) | 0:22.35 [6]<br>(0:11.12) | 0:11.23 [9]<br>(0:11.23) |
| Average Speed [km/h]   | 59.0                     | 68.4                     | 67.2                     | 64.0                     |
| Top Speed [km/h]       | 69.7                     | 69.7                     | 68.3                     | 66.5                     |
| Avg. Dist. to Rail [m] | 14.7                     | 9.9                      | 10.2                     | 11.0                     |
| Avg. Stride Freq. [Hz] | 2.6                      | 2.7                      | 2.6                      | 2.5                      |
| Avg. Stride Length [m] | 6.2                      | 7.1                      | 7.1                      | 7.0                      |