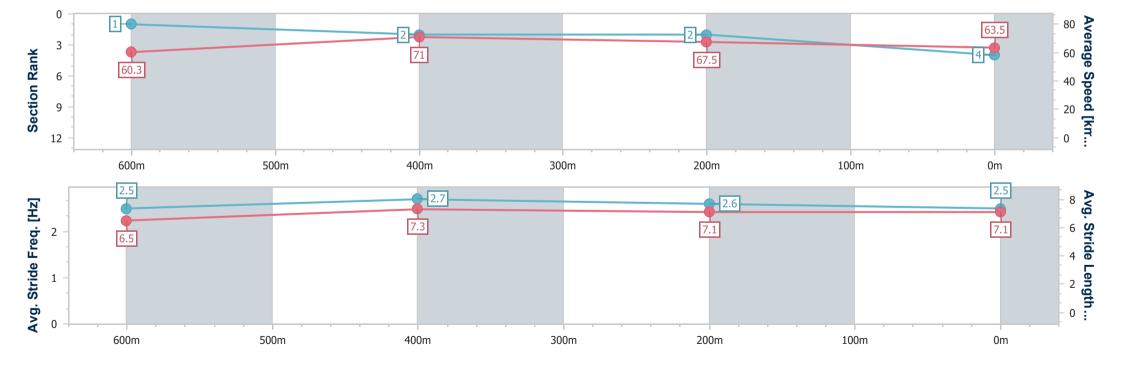

### Race 4: GREAT NORTHERN BENCHMARK 70 Handicap - 800m

01 May 2024 - 14:13

Track Rating: Soft 5, Weather: Fine, Rail Position: +9.5m Entire

| Section                | Overall                  | 600m                     | 400m                      | 200m                     |  |
|------------------------|--------------------------|--------------------------|---------------------------|--------------------------|--|
| Section Times          | 0:44.97 [5]<br>(0:12.47) | 0:32.50 [9]<br>(0:10.68) | 0:21.82 [10]<br>(0:10.88) | 0:10.94 [6]<br>(0:10.94) |  |
| Average Speed [km/h]   | 57.8                     | 70.0                     | 68.5                      | 65.9                     |  |
| Top Speed [km/h]       | 69.8                     | 71.6                     | 69.8                      | 68.5                     |  |
| Avg. Dist. to Rail [m] | 14.3                     | 11.0                     | 10.6                      | 11.2                     |  |
| Avg. Stride Freq. [Hz] | 2.3                      | 2.6                      | 2.6                       | 2.5                      |  |
| Avg. Stride Length [m] | 6.7                      | 7.6                      | 7.3                       | 7.2                      |  |