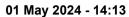

### Race 4: GREAT NORTHERN BENCHMARK 70 Handicap - 800m

01 May 2024 - 14:13

Track Rating: Soft 5, Weather: Fine, Rail Position: +9.5m Entire

| Section                | Overall                  | 600m                     | 400m                     | 200m                     |
|------------------------|--------------------------|--------------------------|--------------------------|--------------------------|
| Section Times          | 0:44.68 [1]<br>(0:11.97) | 0:32.71 [2]<br>(0:10.43) | 0:22.28 [1]<br>(0:11.02) | 0:11.26 [1]<br>(0:11.26) |
| Average Speed [km/h]   | 60.3                     | 70.8                     | 66.9                     | 64.0                     |
| Top Speed [km/h]       | 71.9                     | 72.0                     | 68.6                     | 66.4                     |
| Avg. Dist. to Rail [m] | 8.8                      | 7.6                      | 6.9                      | 7.9                      |
| Avg. Stride Freq. [Hz] | 2.5                      | 2.7                      | 2.6                      | 2.5                      |
| Avg. Stride Length [m] | 6.4                      | 7.3                      | 7.1                      | 7.0                      |