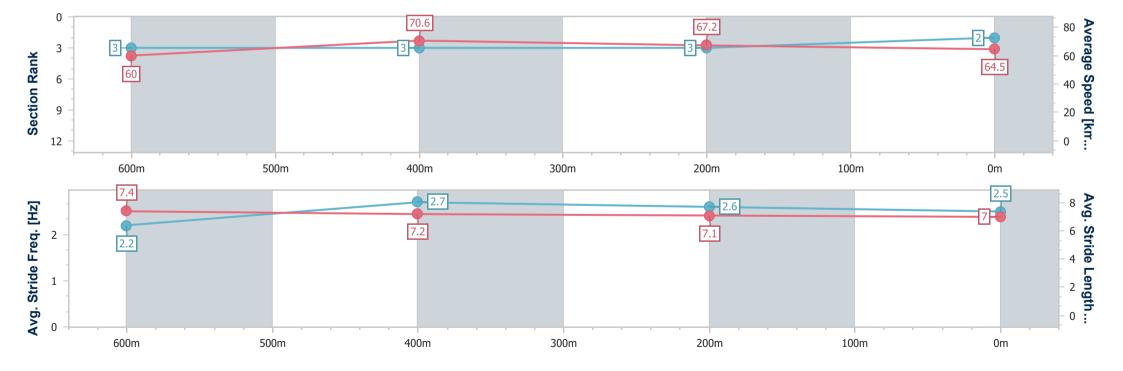

### Race 4: GREAT NORTHERN BENCHMARK 70 Handicap - 800m

01 May 2024 - 14:13

Track Rating: Soft 5, Weather: Fine, Rail Position: +9.5m Entire

| Section                | Overall                  | 600m                     | 400m                     | 200m                     |
|------------------------|--------------------------|--------------------------|--------------------------|--------------------------|
| Section Times          | 0:44.80 [3]<br>(0:12.32) | 0:32.48 [6]<br>(0:10.46) | 0:22.02 [4]<br>(0:10.95) | 0:11.07 [4]<br>(0:11.07) |
| Average Speed [km/h]   | 58.5                     | 70.4                     | 67.5                     | 65.5                     |
| Top Speed [km/h]       | 70.7                     | 71.5                     | 69.2                     | 67.0                     |
| Avg. Dist. to Rail [m] | 10.0                     | 7.6                      | 7.1                      | 7.9                      |
| Avg. Stride Freq. [Hz] | 2.4                      | 2.7                      | 2.6                      | 2.5                      |
| Avg. Stride Length [m] | 6.5                      | 7.3                      | 7.1                      | 7.2                      |