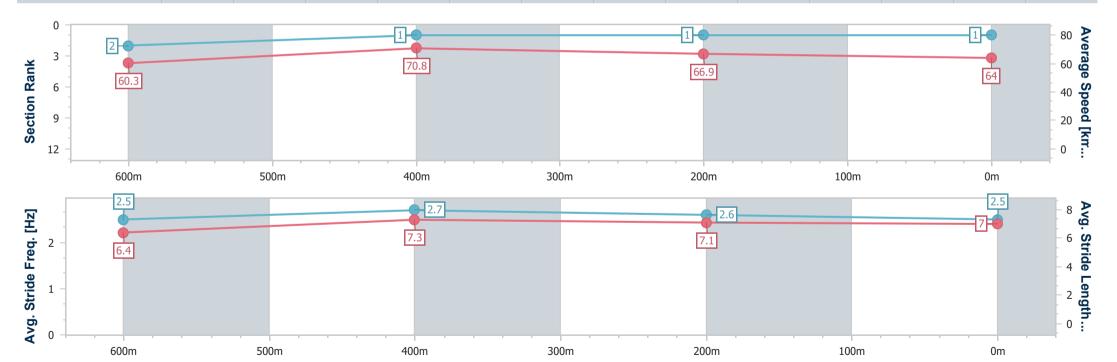

### Race 4: GREAT NORTHERN BENCHMARK 70 Handicap - 800m

01 May 2024 - 14:13

Track Rating: Soft 5, Weather: Fine, Rail Position: +9.5m Entire

| Section                | Overall                  | 600m                     | 400m                     | 200m                     |
|------------------------|--------------------------|--------------------------|--------------------------|--------------------------|
| Section Times          | 0:44.77 [2]<br>(0:12.02) | 0:32.75 [3]<br>(0:10.49) | 0:22.26 [3]<br>(0:11.05) | 0:11.21 [3]<br>(0:11.21) |
| Average Speed [km/h]   | 60.0                     | 70.6                     | 67.2                     | 64.5                     |
| Top Speed [km/h]       | 72.1                     | 72.0                     | 68.8                     | 66.0                     |
| Avg. Dist. to Rail [m] | 11.0                     | 8.8                      | 8.5                      | 8.8                      |
| Avg. Stride Freq. [Hz] | 2.2                      | 2.7                      | 2.6                      | 2.5                      |
| Avg. Stride Length [m] | 7.4                      | 7.2                      | 7.1                      | 7.0                      |