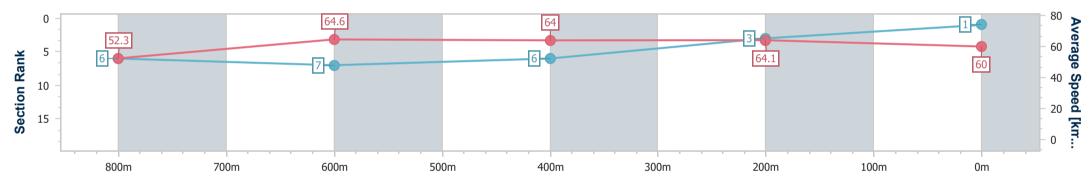

data processed by

| Section                | Overall                  | 800m                     | 600m                     | 400m                     | 200m                     |  |  |  |  |
|------------------------|--------------------------|--------------------------|--------------------------|--------------------------|--------------------------|--|--|--|--|
| Section Times          | 0:59.60 [1]<br>(0:13.83) | 0:45.77 [6]<br>(0:11.29) | 0:34.48 [7]<br>(0:11.24) | 0:23.24 [6]<br>(0:11.21) | 0:12.03 [3]<br>(0:12.03) |  |  |  |  |
| Average Speed [km/h]   | 52.3                     | 64.6                     | 64.0                     | 64.1                     | 60.0                     |  |  |  |  |
| Top Speed [km/h]       | 65.3                     | 65.5                     | 66.4                     | 65.5                     | 64.2                     |  |  |  |  |
| Avg. Dist. to Rail [m] | 1.9                      | 2.9                      | 1.4                      | 2.9                      | 2.3                      |  |  |  |  |
| Avg. Stride Freq. [Hz] | 2.3                      | 2.4                      | 2.3                      | 2.4                      | 2.3                      |  |  |  |  |
| Avg. Stride Length [m] | 6.1                      | 7.5                      | 7.5                      | 7.4                      | 7.3                      |  |  |  |  |