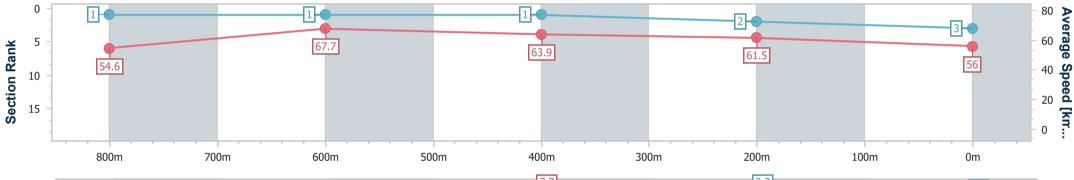

Report Created: Wed 8 May 2024 12:28 GMT+10

Ranking at each section and finish []

No data available at this section -0----

| Horse/Jockey Name              | Concession     |
|--------------------------------|----------------|
| Final Rank                     | 3              |
| Fastest Section Time (Section) | 0:10.78 (800m) |
| Top Speed [km/h] (Section)     | 69.8 (Overall) |
| Race State                     | Finished       |

Race 1: STRADBROKE CALCUTTA 13 JUNE QTIS Two-Year-Old Maiden Plate - 1000m

Page 4/11

TRIPLESDATA

08 May 2024 - 12:02 Track Rating: Soft 7, Weather: Fine, Rail Position: +11m Entire

data processed by

| Section                | Overall                  | 800m                     | 600m                     | 400m                     | 200m                     |  |  |  |  |
|------------------------|--------------------------|--------------------------|--------------------------|--------------------------|--------------------------|--|--|--|--|
| Section Times          | 0:59.88 [3]<br>(0:13.33) | 0:46.55 [1]<br>(0:10.78) | 0:35.77 [1]<br>(0:11.27) | 0:24.50 [1]<br>(0:11.68) | 0:12.82 [2]<br>(0:12.82) |  |  |  |  |
| Average Speed [km/h]   | 54.6                     | 67.7                     | 63.9                     | 61.5                     | 56.0                     |  |  |  |  |
| Top Speed [km/h]       | 69.8                     | 69.3                     | 65.6                     | 63.0                     | 59.6                     |  |  |  |  |
| Avg. Dist. to Rail [m] | 6.0                      | 2.5                      | 0.5                      | 1.2                      | 2.9                      |  |  |  |  |
| Avg. Stride Freq. [Hz] | 2.4                      | 2.5                      | 2.3                      | 2.3                      | 2.2                      |  |  |  |  |
| Avg. Stride Length [m] | 6.4                      | 7.7                      | 7.7                      | 7.4                      | 6.9                      |  |  |  |  |

TAB

Report Created: Wed 8 May 2024 12:28 GMT+10

[] Ranking at each section and finish

No data available at this section -0----

| Horse/Jockey Name              | Bollinger Miss |
|--------------------------------|----------------|
| Final Rank                     | 4              |
| Fastest Section Time (Section) | 0:11.08 (800m) |
| Top Speed [km/h] (Section)     | 67.0 (800m)    |
| Race State                     | Finished       |