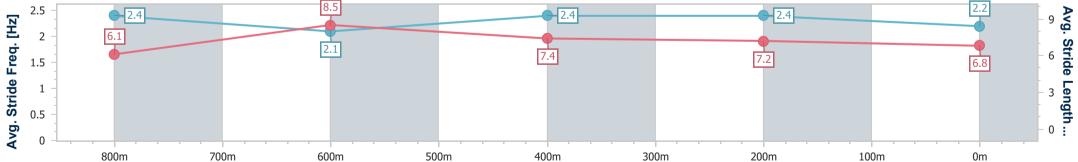

TAB

Report Created: Wed 8 May 2024 12:28 GMT+10

[] Ranking at each section and finish

-:--- No data available at this section

**NA** No data available

| Horse/Jockey Name              | Aye Eye Boom   |
|--------------------------------|----------------|
| Final Rank                     | 9              |
| Fastest Section Time (Section) | 0:11.19 (800m) |
| Top Speed [km/h] (Section)     | 66.7 (800m)    |
| Race State                     | Finished       |

Eagle Farm QLD Professional Race 1: STRADBROKE CALCUTTA 13 JUNE QTIS Two-Year-Old Maiden Plate - 1000m

08 May 2024 - 12:02 Track Rating: Soft 7, Weather: Fine, Rail Position: +11m Entire

| Section                | Overall                  | 800m                     | 600m                     | 400m                     | 200m                     |
|------------------------|--------------------------|--------------------------|--------------------------|--------------------------|--------------------------|
| Section Times          | 1:01.49 [9]<br>(0:13.75) | 0:47.74 [5]<br>(0:11.19) | 0:36.55 [5]<br>(0:11.54) | 0:25.01 [7]<br>(0:11.74) | 0:13.27 [9]<br>(0:13.27) |
| Average Speed [km/h]   | 53.1                     | 65.4                     | 63.2                     | 61.5                     | 54.3                     |
| Top Speed [km/h]       | 66.7                     | 66.7                     | 65.8                     | 63.3                     | 58.4                     |
| Avg. Dist. to Rail [m] | 5.3                      | 3.9                      | 3.2                      | 5.4                      | 5.0                      |
| Avg. Stride Freq. [Hz] | 2.4                      | 2.1                      | 2.4                      | 2.4                      | 2.2                      |
| Avg. Stride Length [m] | 6.1                      | 8.5                      | 7.4                      | 7.2                      | 6.8                      |