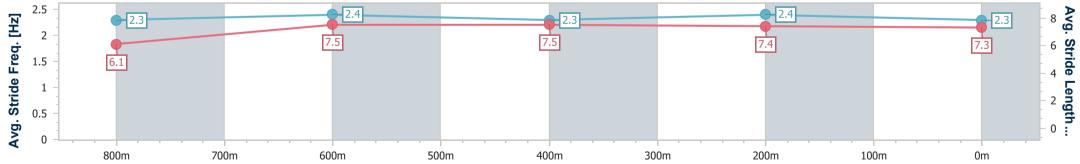

data processed by

| Section                | Overall                  | 800m                     | 600m                     | 400m                     | 200m                     |
|------------------------|--------------------------|--------------------------|--------------------------|--------------------------|--------------------------|
| Section Times          | 0:59.67 [2]<br>(0:13.41) | 0:46.26 [2]<br>(0:10.90) | 0:35.36 [2]<br>(0:11.20) | 0:24.16 [2]<br>(0:11.47) | 0:12.69 [1]<br>(0:12.69) |
| Average Speed [km/h]   | 53.9                     | 66.5                     | 64.2                     | 62.9                     | 56.9                     |
| Top Speed [km/h]       | 68.3                     | 68.4                     | 66.3                     | 64.4                     | 60.2                     |
| Avg. Dist. to Rail [m] | 1.3                      | 1.5                      | 0.7                      | 0.7                      | 1.7                      |
| Avg. Stride Freq. [Hz] | 2.6                      | 2.6                      | 2.5                      | 2.5                      | 2.3                      |
| Avg. Stride Length [m] | 5.8                      | 7.1                      | 7.3                      | 7.1                      | 6.7                      |