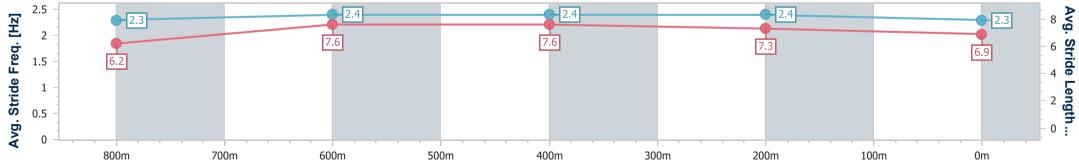

data processed by

| Section                | Overall                  | 800m                     | 600m                     | 400m                     | 200m                     |  |  |  |  |
|------------------------|--------------------------|--------------------------|--------------------------|--------------------------|--------------------------|--|--|--|--|
| Section Times          | 1:00.33 [6]<br>(0:13.99) | 0:46.34 [8]<br>(0:11.34) | 0:35.00 [8]<br>(0:11.25) | 0:23.75 [8]<br>(0:11.38) | 0:12.37 [7]<br>(0:12.37) |  |  |  |  |
| Average Speed [km/h]   | 52.3                     | 64.4                     | 64.6                     | 63.4                     | 58.1                     |  |  |  |  |
| Top Speed [km/h]       | 66.3                     | 66.1                     | 65.7                     | 65.7                     | 61.3                     |  |  |  |  |
| Avg. Dist. to Rail [m] | 7.8                      | 3.7                      | 2.0                      | 2.3                      | 1.1                      |  |  |  |  |
| Avg. Stride Freq. [Hz] | 2.3                      | 2.4                      | 2.4                      | 2.4                      | 2.3                      |  |  |  |  |
| Avg. Stride Length [m] | 6.2                      | 7.6                      | 7.6                      | 7.3                      | 6.9                      |  |  |  |  |