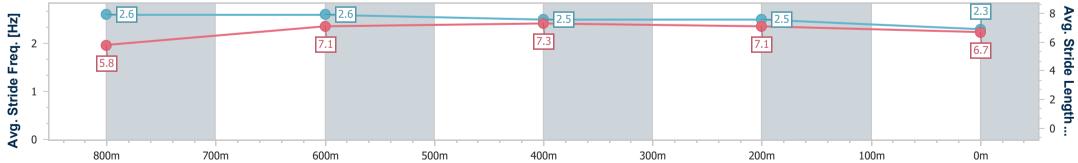

Eagle Farm QLD Professional

Race 1: STRADBROKE CALCUTTA 13 JUNE QTIS Two-Year-Old Maiden Plate - 1000m

Page 3/11

TRIPLESDATA

08 May 2024 - 12:02 Track Rating: Soft 7, Weather: Fine, Rail Position: +11m Entire

data processed by

| Section                | Overall                  | 800m                     | 600m                     | 400m                     | 200m                     |
|------------------------|--------------------------|--------------------------|--------------------------|--------------------------|--------------------------|
| Section Times          | 0:59.67 [2]<br>(0:13.41) | 0:46.26 [2]<br>(0:10.90) | 0:35.36 [2]<br>(0:11.20) | 0:24.16 [2]<br>(0:11.47) | 0:12.69 [1]<br>(0:12.69) |
| Average Speed [km/h]   | 53.9                     | 66.5                     | 64.2                     | 62.9                     | 56.9                     |
| Top Speed [km/h]       | 68.3                     | 68.4                     | 66.3                     | 64.4                     | 60.2                     |
| Avg. Dist. to Rail [m] | 1.3                      | 1.5                      | 0.7                      | 0.7                      | 1.7                      |
| Avg. Stride Freq. [Hz] | 2.6                      | 2.6                      | 2.5                      | 2.5                      | 2.3                      |
| Avg. Stride Length [m] | 5.8                      | 7.1                      | 7.3                      | 7.1                      | 6.7                      |

Report Created: Wed 8 May 2024 12:28 GMT+10

Ranking at each section and finish []

No data available at this section -0----

| Horse/Jockey Name              | Concession     |
|--------------------------------|----------------|
| Final Rank                     | 3              |
| Fastest Section Time (Section) | 0:10.78 (800m) |
| Top Speed [km/h] (Section)     | 69.8 (Overall) |
| Race State                     | Finished       |