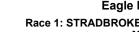

data processed by

| Section                | Overall                  | 800m                     | 600m                     | 400m                     | 200m                     |  |  |  |  |
|------------------------|--------------------------|--------------------------|--------------------------|--------------------------|--------------------------|--|--|--|--|
| Section Times          | 0:59.60 [1]<br>(0:13.83) | 0:45.77 [6]<br>(0:11.29) | 0:34.48 [7]<br>(0:11.24) | 0:23.24 [6]<br>(0:11.21) | 0:12.03 [3]<br>(0:12.03) |  |  |  |  |
| Average Speed [km/h]   | 52.3                     | 64.6                     | 64.0                     | 64.1                     | 60.0                     |  |  |  |  |
| Top Speed [km/h]       | 65.3                     | 65.5                     | 66.4                     | 65.5                     | 64.2                     |  |  |  |  |
| Avg. Dist. to Rail [m] | 1.9                      | 2.9                      | 1.4                      | 2.9                      | 2.3                      |  |  |  |  |
| Avg. Stride Freq. [Hz] | 2.3                      | 2.4                      | 2.3                      | 2.4                      | 2.3                      |  |  |  |  |
| Avg. Stride Length [m] | 6.1                      | 7.5                      | 7.5                      | 7.4                      | 7.3                      |  |  |  |  |