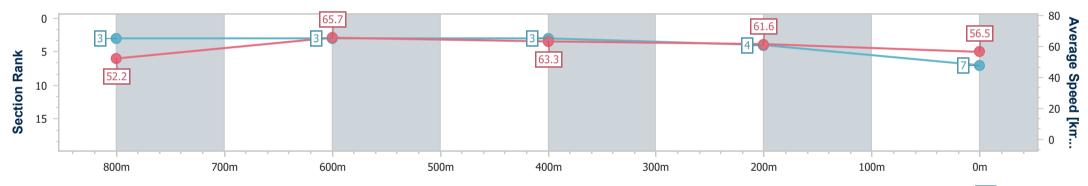

Report Created: Wed 8 May 2024 12:28 GMT+10

[] Ranking at each section and finish

No data available at this section -0----

| Horse/Jockey Name              | Airswing       |
|--------------------------------|----------------|
| Final Rank                     | 7              |
| Fastest Section Time (Section) | 0:11.01 (800m) |
| Top Speed [km/h] (Section)     | 66.8 (800m)    |
| Race State                     | Finished       |

Race 1: STRADBROKE CALCUTTA 13 JUNE QTIS Two-Year-Old Maiden Plate - 1000m

RACING CLUB

Page 8/11

TRIPLESDATA

08 May 2024 - 12:02 Track Rating: Soft 7, Weather: Fine, Rail Position: +11m Entire

data processed by

| Section                | Overall                  | 800m                     | 600m                     | 400m                     | 200m                     |  |  |  |  |
|------------------------|--------------------------|--------------------------|--------------------------|--------------------------|--------------------------|--|--|--|--|
| Section Times          | 1:00.33 [7]<br>(0:13.68) | 0:46.65 [3]<br>(0:11.01) | 0:35.64 [3]<br>(0:11.29) | 0:24.35 [3]<br>(0:11.62) | 0:12.73 [4]<br>(0:12.73) |  |  |  |  |
| Average Speed [km/h]   | 52.2                     | 65.7                     | 63.3                     | 61.6                     | 56.5                     |  |  |  |  |
| Top Speed [km/h]       | 62.6                     | 66.8                     | 66.5                     | 64.5                     | 62.7                     |  |  |  |  |
| Avg. Dist. to Rail [m] | 0.6                      | 0.9                      | 0.6                      | 3.0                      | 1.7                      |  |  |  |  |
| Avg. Stride Freq. [Hz] | 2.3                      | 2.3                      | 2.2                      | 2.2                      | 2.1                      |  |  |  |  |
| Avg. Stride Length [m] | 6.4                      | 8.1                      | 7.8                      | 7.7                      | 7.3                      |  |  |  |  |