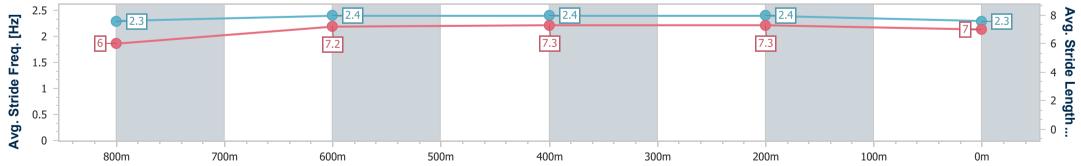

TAB

Report Created: Wed 8 May 2024 12:28 GMT+10

[] Ranking at each section and finish

No data available at this section -0----

E

Т

| Horse/Jockey Name              | Banksia Beach  |
|--------------------------------|----------------|
| Final Rank                     | 8              |
| Fastest Section Time (Section) | 0:11.37 (400m) |
| Fop Speed [km/h] (Section)     | 65.2 (Overall) |
| Race State                     | Finished       |

Race 1: STRADBROKE CALCUTTA 13 JUNE QTIS Two-Year-Old Maiden Plate - 1000m

Page 9/11

TRIPLESDATA

08 May 2024 - 12:02 Track Rating: Soft 7, Weather: Fine, Rail Position: +11m Entire

data processed by

| Section                | Overall                  | 800m                     | 600m                      | 400m                      | 200m                      |  |  |  |  |
|------------------------|--------------------------|--------------------------|---------------------------|---------------------------|---------------------------|--|--|--|--|
| Section Times          | 1:00.87 [8]<br>(0:14.23) | 0:46.64 [9]<br>(0:11.64) | 0:35.00 [10]<br>(0:11.53) | 0:23.47 [10]<br>(0:11.37) | 0:12.10 [10]<br>(0:12.10) |  |  |  |  |
| Average Speed [km/h]   | 50.9                     | 62.4                     | 62.8                      | 63.5                      | 59.3                      |  |  |  |  |
| Top Speed [km/h]       | 65.2                     | 64.5                     | 64.6                      | 64.7                      | 61.6                      |  |  |  |  |
| Avg. Dist. to Rail [m] | 3.4                      | 1.8                      | 1.4                       | 2.1                       | 0.7                       |  |  |  |  |
| Avg. Stride Freq. [Hz] | 2.3                      | 2.4                      | 2.4                       | 2.4                       | 2.3                       |  |  |  |  |
| Avg. Stride Length [m] | 6.0                      | 7.2                      | 7.3                       | 7.3                       | 7.0                       |  |  |  |  |