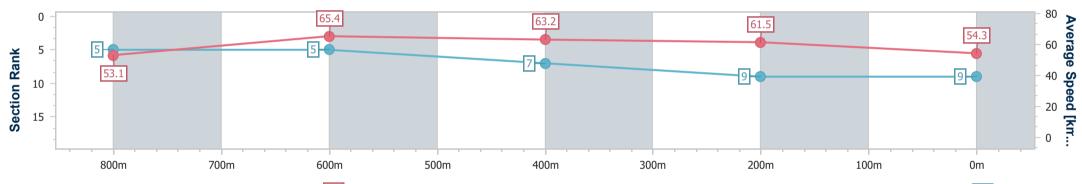

TAB

Report Created: Wed 8 May 2024 12:28 GMT+10

[] Ranking at each section and finish

-:--- No data available at this section

**NA** No data available

| Horse/Jockey Name              | Aye Eye Boom   |
|--------------------------------|----------------|
| Final Rank                     | 9              |
| Fastest Section Time (Section) | 0:11.19 (800m) |
| Top Speed [km/h] (Section)     | 66.7 (800m)    |
| Race State                     | Finished       |

Eagle Farm QLD Professional Race 1: STRADBROKE CALCUTTA 13 JUNE QTIS Two-Year-Old Maiden Plate - 1000m

08 May 2024 - 12:02 Track Rating: Soft 7, Weather: Fine, Rail Position: +11m Entire

| Section                | Overall                  | 800m                     | 600m                     | 400m                     | 200m                     |
|------------------------|--------------------------|--------------------------|--------------------------|--------------------------|--------------------------|
| Section Times          | 1:01.49 [9]<br>(0:13.75) | 0:47.74 [5]<br>(0:11.19) | 0:36.55 [5]<br>(0:11.54) | 0:25.01 [7]<br>(0:11.74) | 0:13.27 [9]<br>(0:13.27) |
| Average Speed [km/h]   | 53.1                     | 65.4                     | 63.2                     | 61.5                     | 54.3                     |
| Top Speed [km/h]       | 66.7                     | 66.7                     | 65.8                     | 63.3                     | 58.4                     |
| Avg. Dist. to Rail [m] | 5.3                      | 3.9                      | 3.2                      | 5.4                      | 5.0                      |
| Avg. Stride Freq. [Hz] | 2.4                      | 2.1                      | 2.4                      | 2.4                      | 2.2                      |
| Avg. Stride Length [m] | 6.1                      | 8.5                      | 7.4                      | 7.2                      | 6.8                      |