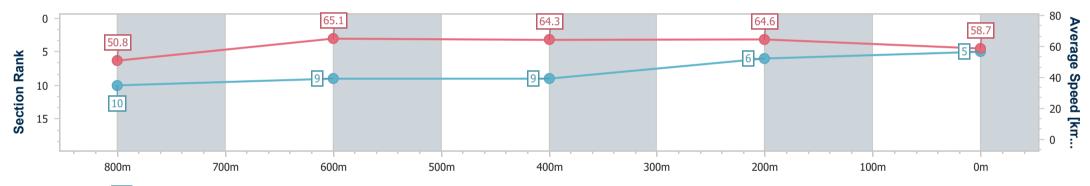

| Section                | Overall                  | 800m                      | 600m                     | 400m                     | 200m                     |  |  |  |  |
|------------------------|--------------------------|---------------------------|--------------------------|--------------------------|--------------------------|--|--|--|--|
| Section Times          | 1:00.09 [5]<br>(0:14.23) | 0:45.86 [10]<br>(0:11.22) | 0:34.64 [9]<br>(0:11.27) | 0:23.37 [9]<br>(0:11.10) | 0:12.27 [6]<br>(0:12.27) |  |  |  |  |
| Average Speed [km/h]   | 50.8                     | 65.1                      | 64.3                     | 64.6                     | 58.7                     |  |  |  |  |
| Top Speed [km/h]       | 61.5                     | 66.3                      | 66.2                     | 66.6                     | 65.4                     |  |  |  |  |
| Avg. Dist. to Rail [m] | 5.2                      | 3.7                       | 3.4                      | 5.2                      | 5.7                      |  |  |  |  |
| Avg. Stride Freq. [Hz] | 2.2                      | 2.4                       | 2.4                      | 2.4                      | 2.3                      |  |  |  |  |
| Avg. Stride Length [m] | 6.3                      | 7.5                       | 7.4                      | 7.5                      | 7.0                      |  |  |  |  |