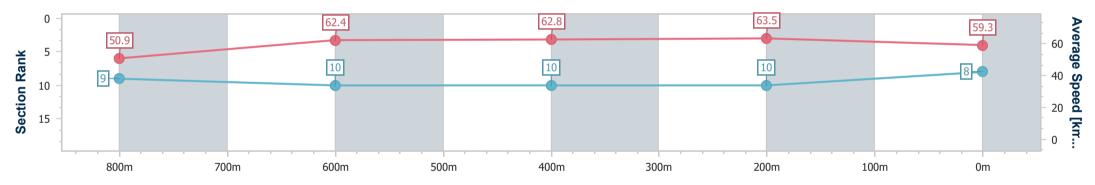

TAB

Report Created: Wed 8 May 2024 12:28 GMT+10

[] Ranking at each section and finish

No data available at this section -0----

E

Т

| Horse/Jockey Name              | Banksia Beach  |
|--------------------------------|----------------|
| Final Rank                     | 8              |
| Fastest Section Time (Section) | 0:11.37 (400m) |
| Fop Speed [km/h] (Section)     | 65.2 (Overall) |
| Race State                     | Finished       |

Race 1: STRADBROKE CALCUTTA 13 JUNE QTIS Two-Year-Old Maiden Plate - 1000m

Page 9/11

TRIPLESDATA

08 May 2024 - 12:02 Track Rating: Soft 7, Weather: Fine, Rail Position: +11m Entire

data processed by

| Section                | Overall                  | 800m                     | 600m                      | 400m                      | 200m                      |  |  |  |  |
|------------------------|--------------------------|--------------------------|---------------------------|---------------------------|---------------------------|--|--|--|--|
| Section Times          | 1:00.87 [8]<br>(0:14.23) | 0:46.64 [9]<br>(0:11.64) | 0:35.00 [10]<br>(0:11.53) | 0:23.47 [10]<br>(0:11.37) | 0:12.10 [10]<br>(0:12.10) |  |  |  |  |
| Average Speed [km/h]   | 50.9                     | 62.4                     | 62.8                      | 63.5                      | 59.3                      |  |  |  |  |
| Top Speed [km/h]       | 65.2                     | 64.5                     | 64.6                      | 64.7                      | 61.6                      |  |  |  |  |
| Avg. Dist. to Rail [m] | 3.4                      | 1.8                      | 1.4                       | 2.1                       | 0.7                       |  |  |  |  |
| Avg. Stride Freq. [Hz] | 2.3                      | 2.4                      | 2.4                       | 2.4                       | 2.3                       |  |  |  |  |
| Avg. Stride Length [m] | 6.0                      | 7.2                      | 7.3                       | 7.3                       | 7.0                       |  |  |  |  |