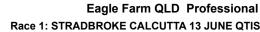

Report Created: Wed 8 May 2024 12:28 GMT+10

Ranking at each section and finish []

No data available at this section -0----

| Horse/Jockey Name              | Concession     |
|--------------------------------|----------------|
| Final Rank                     | 3              |
| Fastest Section Time (Section) | 0:10.78 (800m) |
| Top Speed [km/h] (Section)     | 69.8 (Overall) |
| Race State                     | Finished       |

Race 1: STRADBROKE CALCUTTA 13 JUNE QTIS Two-Year-Old Maiden Plate - 1000m

Page 4/11

TRIPLESDATA

08 May 2024 - 12:02 Track Rating: Soft 7, Weather: Fine, Rail Position: +11m Entire

data processed by

| Section                | Overall                  | 800m                     | 600m                     | 400m                     | 200m                     |  |  |  |  |
|------------------------|--------------------------|--------------------------|--------------------------|--------------------------|--------------------------|--|--|--|--|
| Section Times          | 0:59.88 [3]<br>(0:13.33) | 0:46.55 [1]<br>(0:10.78) | 0:35.77 [1]<br>(0:11.27) | 0:24.50 [1]<br>(0:11.68) | 0:12.82 [2]<br>(0:12.82) |  |  |  |  |
| Average Speed [km/h]   | 54.6                     | 67.7                     | 63.9                     | 61.5                     | 56.0                     |  |  |  |  |
| Top Speed [km/h]       | 69.8                     | 69.3                     | 65.6                     | 63.0                     | 59.6                     |  |  |  |  |
| Avg. Dist. to Rail [m] | 6.0                      | 2.5                      | 0.5                      | 1.2                      | 2.9                      |  |  |  |  |
| Avg. Stride Freq. [Hz] | 2.4                      | 2.5                      | 2.3                      | 2.3                      | 2.2                      |  |  |  |  |
| Avg. Stride Length [m] | 6.4                      | 7.7                      | 7.7                      | 7.4                      | 6.9                      |  |  |  |  |