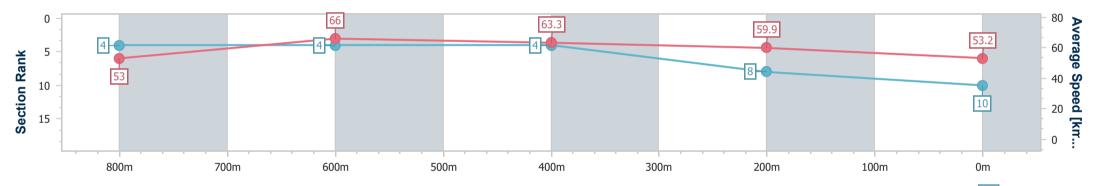

| Section                | Overall                   | 800m                     | 600m                     | 400m                     | 200m                     |
|------------------------|---------------------------|--------------------------|--------------------------|--------------------------|--------------------------|
| Section Times          | 1:01.75 [10]<br>(0:13.73) | 0:48.02 [4]<br>(0:11.04) | 0:36.98 [4]<br>(0:11.39) | 0:25.59 [4]<br>(0:12.04) | 0:13.55 [8]<br>(0:13.55) |
| Average Speed [km/h]   | 53.0                      | 66.0                     | 63.3                     | 59.9                     | 53.2                     |
| Top Speed [km/h]       | 68.2                      | 67.7                     | 65.3                     | 64.2                     | 56.2                     |
| Avg. Dist. to Rail [m] | 3.5                       | 2.6                      | 1.4                      | 3.6                      | 2.5                      |
| Avg. Stride Freq. [Hz] | 2.4                       | 2.5                      | 2.4                      | 2.4                      | 2.3                      |
| Avg. Stride Length [m] | 5.9                       | 7.3                      | 7.2                      | 6.9                      | 6.5                      |