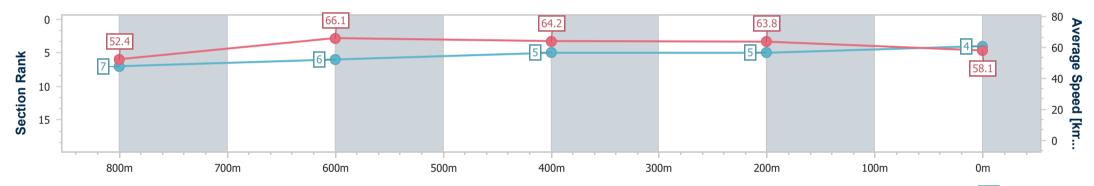

Race 1: STRADBROKE CALCUTTA 13 JUNE QTIS Two-Year-Old Maiden Plate - 1000m

Page 5/11

TRIPLESDATA

08 May 2024 - 12:02 Track Rating: Soft 7, Weather: Fine, Rail Position: +11m Entire

data processed by

| Section                | Overall                  | 800m                     | 600m                     | 400m                     | 200m                     |
|------------------------|--------------------------|--------------------------|--------------------------|--------------------------|--------------------------|
| Section Times          | 0:59.95 [4]<br>(0:13.91) | 0:46.04 [7]<br>(0:11.08) | 0:34.96 [6]<br>(0:11.32) | 0:23.64 [5]<br>(0:11.29) | 0:12.35 [5]<br>(0:12.35) |
| Average Speed [km/h]   | 52.4                     | 66.1                     | 64.2                     | 63.8                     | 58.1                     |
| Top Speed [km/h]       | 65.8                     | 67.0                     | 65.7                     | 65.7                     | 62.6                     |
| Avg. Dist. to Rail [m] | 3.2                      | 4.0                      | 1.8                      | 4.1                      | 3.9                      |
| Avg. Stride Freq. [Hz] | 2.4                      | 2.5                      | 2.4                      | 2.4                      | 2.3                      |
| Avg. Stride Length [m] | 6.1                      | 7.5                      | 7.6                      | 7.3                      | 7.0                      |