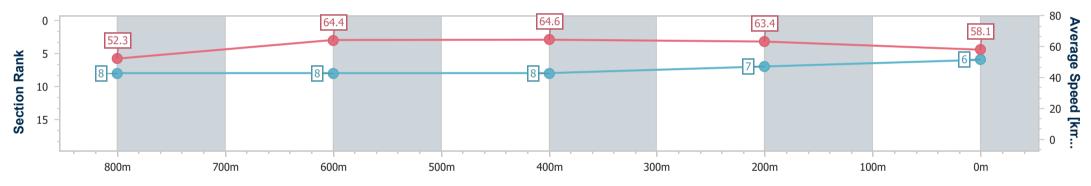

data processed by

| Section                | Overall                  | 800m                     | 600m                     | 400m                     | 200m                     |  |  |  |  |
|------------------------|--------------------------|--------------------------|--------------------------|--------------------------|--------------------------|--|--|--|--|
| Section Times          | 1:00.33 [6]<br>(0:13.99) | 0:46.34 [8]<br>(0:11.34) | 0:35.00 [8]<br>(0:11.25) | 0:23.75 [8]<br>(0:11.38) | 0:12.37 [7]<br>(0:12.37) |  |  |  |  |
| Average Speed [km/h]   | 52.3                     | 64.4                     | 64.6                     | 63.4                     | 58.1                     |  |  |  |  |
| Top Speed [km/h]       | 66.3                     | 66.1                     | 65.7                     | 65.7                     | 61.3                     |  |  |  |  |
| Avg. Dist. to Rail [m] | 7.8                      | 3.7                      | 2.0                      | 2.3                      | 1.1                      |  |  |  |  |
| Avg. Stride Freq. [Hz] | 2.3                      | 2.4                      | 2.4                      | 2.4                      | 2.3                      |  |  |  |  |
| Avg. Stride Length [m] | 6.2                      | 7.6                      | 7.6                      | 7.3                      | 6.9                      |  |  |  |  |