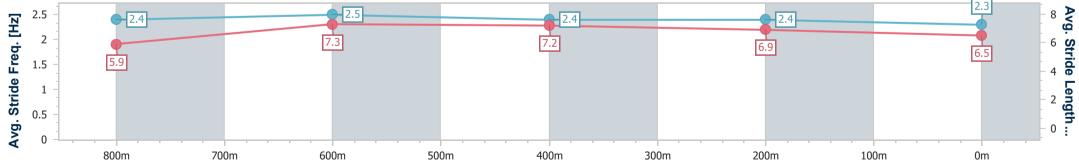

| Section                | Overall                   | 800m                     | 600m                     | 400m                     | 200m                     |
|------------------------|---------------------------|--------------------------|--------------------------|--------------------------|--------------------------|
| Section Times          | 1:01.75 [10]<br>(0:13.73) | 0:48.02 [4]<br>(0:11.04) | 0:36.98 [4]<br>(0:11.39) | 0:25.59 [4]<br>(0:12.04) | 0:13.55 [8]<br>(0:13.55) |
| Average Speed [km/h]   | 53.0                      | 66.0                     | 63.3                     | 59.9                     | 53.2                     |
| Top Speed [km/h]       | 68.2                      | 67.7                     | 65.3                     | 64.2                     | 56.2                     |
| Avg. Dist. to Rail [m] | 3.5                       | 2.6                      | 1.4                      | 3.6                      | 2.5                      |
| Avg. Stride Freq. [Hz] | 2.4                       | 2.5                      | 2.4                      | 2.4                      | 2.3                      |
| Avg. Stride Length [m] | 5.9                       | 7.3                      | 7.2                      | 6.9                      | 6.5                      |