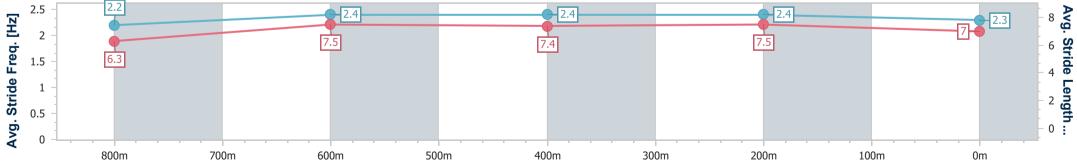

| Section                | Overall                  | 800m                      | 600m                     | 400m                     | 200m                     |  |  |  |  |
|------------------------|--------------------------|---------------------------|--------------------------|--------------------------|--------------------------|--|--|--|--|
| Section Times          | 1:00.09 [5]<br>(0:14.23) | 0:45.86 [10]<br>(0:11.22) | 0:34.64 [9]<br>(0:11.27) | 0:23.37 [9]<br>(0:11.10) | 0:12.27 [6]<br>(0:12.27) |  |  |  |  |
| Average Speed [km/h]   | 50.8                     | 65.1                      | 64.3                     | 64.6                     | 58.7                     |  |  |  |  |
| Top Speed [km/h]       | 61.5                     | 66.3                      | 66.2                     | 66.6                     | 65.4                     |  |  |  |  |
| Avg. Dist. to Rail [m] | 5.2                      | 3.7                       | 3.4                      | 5.2                      | 5.7                      |  |  |  |  |
| Avg. Stride Freq. [Hz] | 2.2                      | 2.4                       | 2.4                      | 2.4                      | 2.3                      |  |  |  |  |
| Avg. Stride Length [m] | 6.3                      | 7.5                       | 7.4                      | 7.5                      | 7.0                      |  |  |  |  |