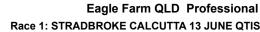

Race 1: STRADBROKE CALCUTTA 13 JUNE QTIS Two-Year-Old Maiden Plate - 1000m

Page 5/11

TRIPLESDATA

08 May 2024 - 12:02 Track Rating: Soft 7, Weather: Fine, Rail Position: +11m Entire

data processed by

| Section                | Overall                  | 800m                     | 600m                     | 400m                     | 200m                     |
|------------------------|--------------------------|--------------------------|--------------------------|--------------------------|--------------------------|
| Section Times          | 0:59.95 [4]<br>(0:13.91) | 0:46.04 [7]<br>(0:11.08) | 0:34.96 [6]<br>(0:11.32) | 0:23.64 [5]<br>(0:11.29) | 0:12.35 [5]<br>(0:12.35) |
| Average Speed [km/h]   | 52.4                     | 66.1                     | 64.2                     | 63.8                     | 58.1                     |
| Top Speed [km/h]       | 65.8                     | 67.0                     | 65.7                     | 65.7                     | 62.6                     |
| Avg. Dist. to Rail [m] | 3.2                      | 4.0                      | 1.8                      | 4.1                      | 3.9                      |
| Avg. Stride Freq. [Hz] | 2.4                      | 2.5                      | 2.4                      | 2.4                      | 2.3                      |
| Avg. Stride Length [m] | 6.1                      | 7.5                      | 7.6                      | 7.3                      | 7.0                      |