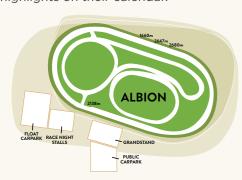

## **ALBION PARK HARNESS RACING CLUB**

Located just minutes from Brisbane's CBD, Albion Park Harness Racing Club (APHRC) has celebrated over 40 years in racing history. APHRC conducts over 1,200 races each year with the summer and winter carnivals highlights on their calendar.

### TRACK DETAILS

Circumference: 1019 metres

Radius of Turns: 92 metres

Racing Distances: 1660m, 2138m, 2647m & 2680m