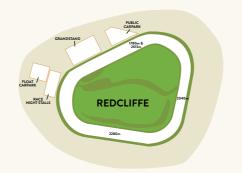

## **REDCLIFFE HARNESS RACING CLUB**

The Redcliffe Peninsula Harness Racing Club Inc. has been racing for over 50 years and is set in the heart of the Redcliffe community. Redcliffe will host three (3) Black Type races over their three featured nights.

### TRACK DETAILS

Circumference: 833 metres

Radius of Turns: 72 metres

Racing Distances: 1780m, 2040m, 2280m & 2613m