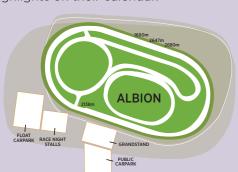

# THE CREEK - ALBION PARK HARNESS RACING CLUB

Located just minutes from Brisbane's CBD, The Creek (Albion Park Harness Racing Club) has celebrated over 40 years in racing history. The Creek conducts over 1,300 races each year with the summer and winter carnivals highlights on their calendar.

### TRACK DETAILS

Circumference: 1019 metres

Radius of Turns: 92 metres

Racing Distances: 1660m, 2138m, 2647m, 2680m & 3157m