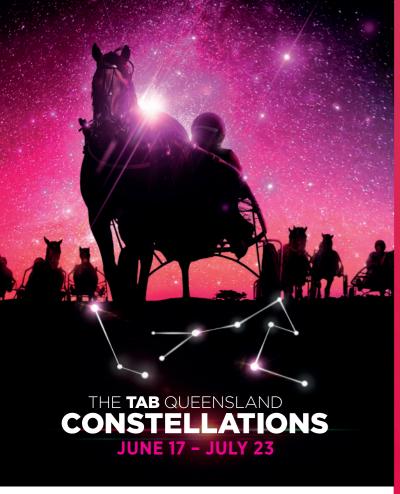

### THE TAB QUEENSLAND CONSTELLATION CARNIVAL.

**AUSTRALASIAN** HARNESS RACINGS **BRIGHTEST STAR.** 

Building on the stunning success of 2021, the 2022 Qld Constellations Carnival will mix the very best Australasian Harness racing with the glorious Qld weather and memorable social events.

Headlined by the \$350,000 TAB Blacks A Fake and the \$300,000 Rising Sun, the carnival will feature 11 Group 1 races over 6 action packed nights and three unique race clubs with horses and connections competing for just short of \$3million in prizemoney.