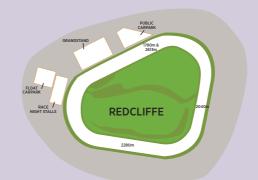

# REDCLIFFE HARNESS RACING CLUB

The Redcliffe Harness Racing Club has been racing for over 50 years and is set in the heart of the Redcliffe community. Redcliffe will host six (6) Black Type races over their two featured nights.

#### TRACK DETAILS

Circumference: 833 metres

Radius of Turns: 72 metres

Racing Distances: 1780m, 2040m, 2280m & 2613m