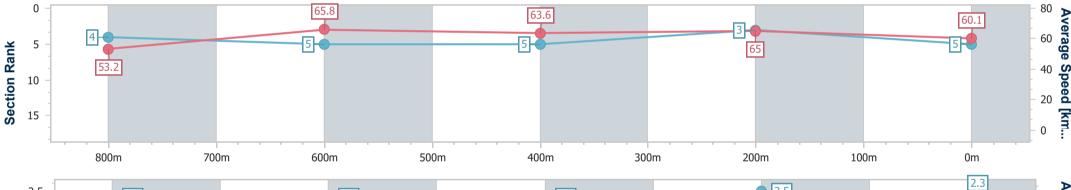

## Sunshine Coast QLD Professional

Race 2: STANLEY RIVER THOROUGHBREDS QTIS Three-Year-

Track Rating: GOOD (4), Weather: Fine - (night racing), Rail Position: 8 METRES ENTIRE COURSE

| Section                | Overall                  | 800m                     | 600m                     | 400m                     | 200m                     |  |  |  |  |
|------------------------|--------------------------|--------------------------|--------------------------|--------------------------|--------------------------|--|--|--|--|
| Section Times          | 0:59.00 [5]<br>(0:13.51) | 0:45.49 [4]<br>(0:10.99) | 0:34.50 [5]<br>(0:11.45) | 0:23.05 [5]<br>(0:11.07) | 0:11.98 [3]<br>(0:11.98) |  |  |  |  |
| Average Speed [km/h]   | 53.2                     | 65.8                     | 63.6                     | 65.0                     | 60.1                     |  |  |  |  |
| Top Speed [km/h]       | 68.1                     | 67.7                     | 64.7                     | 65.9                     | 63.6                     |  |  |  |  |
| Avg. Dist. to Rail [m] | 2.0                      | 1.2                      | 2.0                      | 4.2                      | 4.3                      |  |  |  |  |
| Avg. Stride Freq. [Hz] | 2.4                      | 2.4                      | 2.4                      | 2.5                      | 2.3                      |  |  |  |  |
| Avg. Stride Length [m] | 6.2                      | 7.6                      | 7.5                      | 7.4                      | 7.1                      |  |  |  |  |