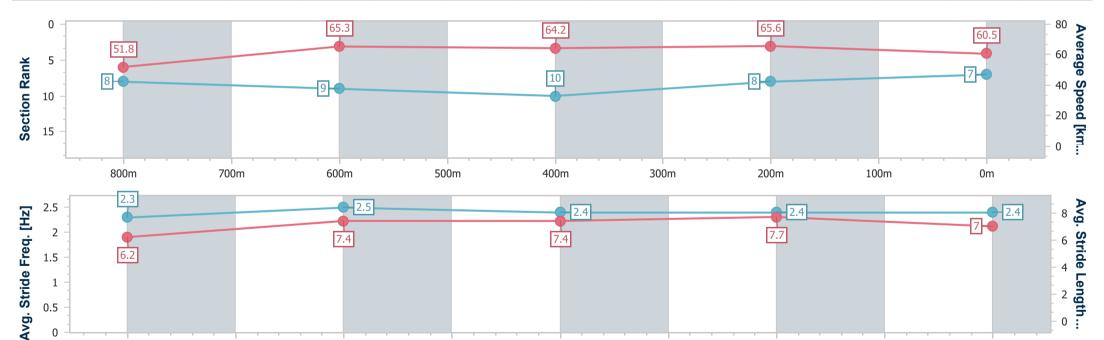

## Sunshine Coast QLD Professional

Race 2: STANLEY RIVER THOROUGHBREDS QTIS Three-Year-

Track Rating: GOOD (4), Weather: Fine - ( night racing ), Rail Position: 8 METRES ENTIRE COURSE

| Section                | Overall                  | 800m                     | 600m                     | 400m                      | 200m                     |  |  |  |  |
|------------------------|--------------------------|--------------------------|--------------------------|---------------------------|--------------------------|--|--|--|--|
| Section Times          | 0:59.10 [7]<br>(0:13.92) | 0:45.18 [8]<br>(0:11.06) | 0:34.12 [9]<br>(0:11.22) | 0:22.90 [10]<br>(0:10.98) | 0:11.92 [8]<br>(0:11.92) |  |  |  |  |
| Average Speed [km/h]   | 51.8                     | 65.3                     | 64.2                     | 65.6                      | 60.5                     |  |  |  |  |
| Top Speed [km/h]       | 66.1                     | 67.4                     | 66.4                     | 66.8                      | 64.0                     |  |  |  |  |
| Avg. Dist. to Rail [m] | 7.5                      | 1.5                      | 0.3                      | 4.1                       | 5.4                      |  |  |  |  |
| Avg. Stride Freq. [Hz] | 2.3                      | 2.5                      | 2.4                      | 2.4                       | 2.4                      |  |  |  |  |
| Avg. Stride Length [m] | 6.2                      | 7.4                      | 7.4                      | 7.7                       | 7.0                      |  |  |  |  |