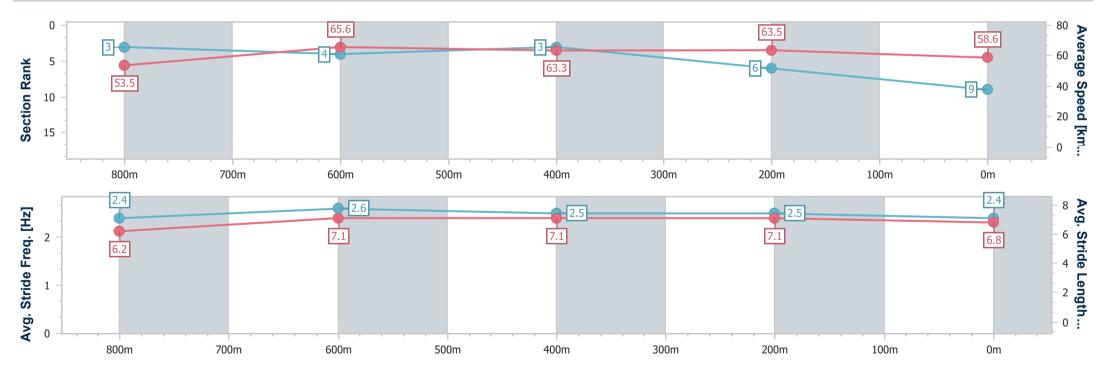

| Section                | Overall                  | 800m                     | 600m                     | 400m                     | 200m                     |  |  |  |  |
|------------------------|--------------------------|--------------------------|--------------------------|--------------------------|--------------------------|--|--|--|--|
| Section Times          | 0:59.46 [9]<br>(0:13.47) | 0:45.99 [3]<br>(0:10.98) | 0:35.01 [4]<br>(0:11.37) | 0:23.64 [3]<br>(0:11.34) | 0:12.30 [6]<br>(0:12.30) |  |  |  |  |
| Average Speed [km/h]   | 53.5                     | 65.6                     | 63.3                     | 63.5                     | 58.6                     |  |  |  |  |
| Top Speed [km/h]       | 67.6                     | 67.5                     | 64.9                     | 65.0                     | 62.4                     |  |  |  |  |
| Avg. Dist. to Rail [m] | 1.8                      | 0.7                      | 0.4                      | 1.8                      | 2.3                      |  |  |  |  |
| Avg. Stride Freq. [Hz] | 2.4                      | 2.6                      | 2.5                      | 2.5                      | 2.4                      |  |  |  |  |
| Avg. Stride Length [m] | 6.2                      | 7.1                      | 7.1                      | 7.1                      | 6.8                      |  |  |  |  |