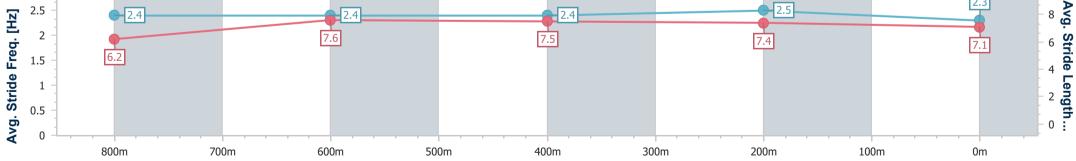

## Sunshine Coast QLD Professional

Race 2: STANLEY RIVER THOROUGHBREDS QTIS Three-Year-

Track Rating: GOOD (4), Weather: Fine - (night racing), Rail Position: 8 METRES ENTIRE COURSE

| Section                | Overall                  | 800m                     | 600m                     | 400m                     | 200m                     |  |  |  |  |
|------------------------|--------------------------|--------------------------|--------------------------|--------------------------|--------------------------|--|--|--|--|
| Section Times          | 0:59.00 [5]<br>(0:13.51) | 0:45.49 [4]<br>(0:10.99) | 0:34.50 [5]<br>(0:11.45) | 0:23.05 [5]<br>(0:11.07) | 0:11.98 [3]<br>(0:11.98) |  |  |  |  |
| Average Speed [km/h]   | 53.2                     | 65.8                     | 63.6                     | 65.0                     | 60.1                     |  |  |  |  |
| Top Speed [km/h]       | 68.1                     | 67.7                     | 64.7                     | 65.9                     | 63.6                     |  |  |  |  |
| Avg. Dist. to Rail [m] | 2.0                      | 1.2                      | 2.0                      | 4.2                      | 4.3                      |  |  |  |  |
| Avg. Stride Freq. [Hz] | 2.4                      | 2.4                      | 2.4                      | 2.5                      | 2.3                      |  |  |  |  |
| Avg. Stride Length [m] | 6.2                      | 7.6                      | 7.5                      | 7.4                      | 7.1                      |  |  |  |  |