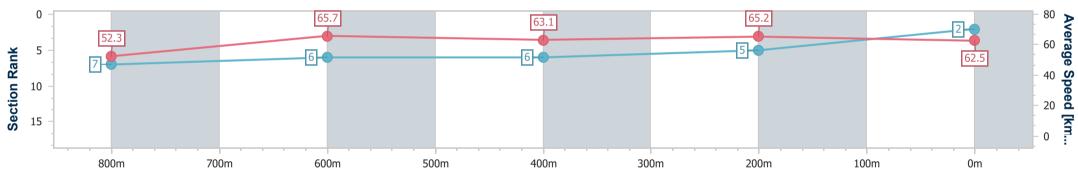

#### Sunshine Coast QLD Professional

Race 2: STANLEY RIVER THOROUGHBREDS QTIS Three-Year-

Track Rating: GOOD (4), Weather: Fine - (night racing), Rail Position: 8 METRES ENTIRE COURSE

| Section                | Overall                  | 800m                     | 600m                     | 400m                     | 200m                     |  |  |  |  |
|------------------------|--------------------------|--------------------------|--------------------------|--------------------------|--------------------------|--|--|--|--|
| Section Times          | 0:58.66 [2]<br>(0:13.78) | 0:44.88 [7]<br>(0:10.96) | 0:33.92 [6]<br>(0:11.34) | 0:22.58 [6]<br>(0:11.05) | 0:11.53 [5]<br>(0:11.53) |  |  |  |  |
| Average Speed [km/h]   | 52.3                     | 65.7                     | 63.1                     | 65.2                     | 62.5                     |  |  |  |  |
| Top Speed [km/h]       | 67.7                     | 67.7                     | 64.7                     | 66.3                     | 64.1                     |  |  |  |  |
| Avg. Dist. to Rail [m] | 4.7                      | 0.8                      | 0.9                      | 0.4                      | 0.7                      |  |  |  |  |
| Avg. Stride Freq. [Hz] | 2.3                      | 2.4                      | 2.3                      | 2.4                      | 2.4                      |  |  |  |  |
| Avg. Stride Length [m] | 6.3                      | 7.6                      | 7.5                      | 7.6                      | 7.3                      |  |  |  |  |