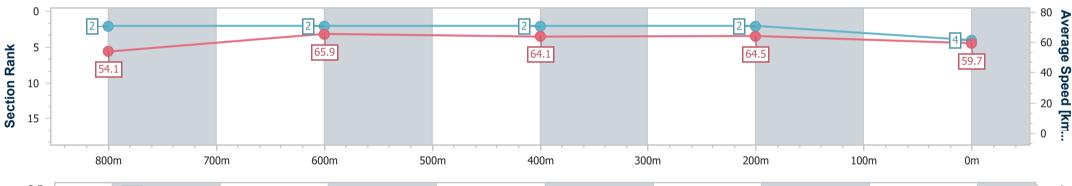

No data available NA

| Noted          |
|----------------|
| 4              |
| 0:11.07 (800m) |
| 69.1 (Overall) |
| Finished       |
|                |

## Sunshine Coast QLD Professional

Race 2: STANLEY RIVER THOROUGHBREDS QTIS Three-Year-

Track Rating: GOOD (4), Weather: Fine - (night racing), Rail Position: 8 METRES ENTIRE COURSE

| Section                | Overall                  | 800m                     | 600m                     | 400m                     | 200m                     |  |  |  |  |
|------------------------|--------------------------|--------------------------|--------------------------|--------------------------|--------------------------|--|--|--|--|
| Section Times          | 0:58.98 [4]<br>(0:13.31) | 0:45.67 [2]<br>(0:11.07) | 0:34.60 [2]<br>(0:11.38) | 0:23.22 [2]<br>(0:11.16) | 0:12.06 [2]<br>(0:12.06) |  |  |  |  |
| Average Speed [km/h]   | 54.1                     | 65.9                     | 64.1                     | 64.5                     | 59.7                     |  |  |  |  |
| Top Speed [km/h]       | 69.1                     | 68.8                     | 65.3                     | 65.4                     | 63.5                     |  |  |  |  |
| Avg. Dist. to Rail [m] | 9.6                      | 3.6                      | 2.1                      | 4.1                      | 2.6                      |  |  |  |  |
| Avg. Stride Freq. [Hz] | 2.4                      | 2.3                      | 2.3                      | 2.3                      | 2.3                      |  |  |  |  |
| Avg. Stride Length [m] | 6.3                      | 7.9                      | 7.8                      | 7.6                      | 7.2                      |  |  |  |  |