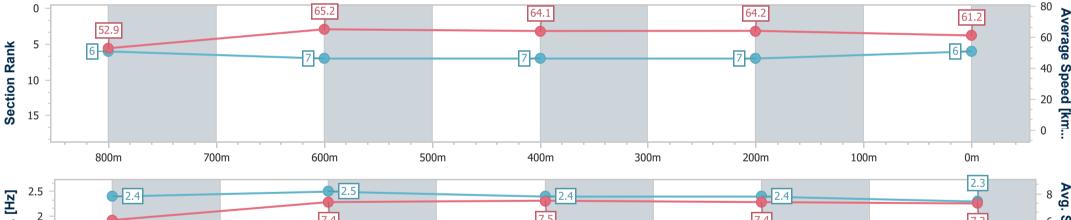

data processed by

| Section                | Overall                  | 800m                     | 600m                     | 400m                     | 200m                     |  |  |  |  |
|------------------------|--------------------------|--------------------------|--------------------------|--------------------------|--------------------------|--|--|--|--|
| Section Times          | 0:59.07 [6]<br>(0:13.61) | 0:45.46 [6]<br>(0:11.16) | 0:34.30 [7]<br>(0:11.31) | 0:22.99 [7]<br>(0:11.21) | 0:11.78 [7]<br>(0:11.78) |  |  |  |  |
| Average Speed [km/h]   | 52.9                     | 65.2                     | 64.1                     | 64.2                     | 61.2                     |  |  |  |  |
| Top Speed [km/h]       | 66.3                     | 67.2                     | 65.7                     | 66.0                     | 63.7                     |  |  |  |  |
| Avg. Dist. to Rail [m] | 4.2                      | 3.0                      | 1.2                      | 4.0                      | 5.1                      |  |  |  |  |
| Avg. Stride Freq. [Hz] | 2.4                      | 2.5                      | 2.4                      | 2.4                      | 2.3                      |  |  |  |  |
| Avg. Stride Length [m] | 6.1                      | 7.4                      | 7.5                      | 7.4                      | 7.3                      |  |  |  |  |