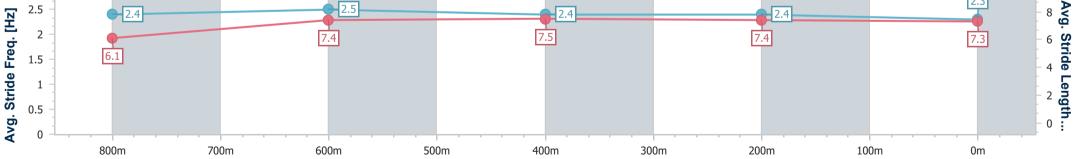

data processed by

| Section                | Overall                  | 800m                     | 600m                     | 400m                     | 200m                     |  |  |  |  |
|------------------------|--------------------------|--------------------------|--------------------------|--------------------------|--------------------------|--|--|--|--|
| Section Times          | 0:59.07 [6]<br>(0:13.61) | 0:45.46 [6]<br>(0:11.16) | 0:34.30 [7]<br>(0:11.31) | 0:22.99 [7]<br>(0:11.21) | 0:11.78 [7]<br>(0:11.78) |  |  |  |  |
| Average Speed [km/h]   | 52.9                     | 65.2                     | 64.1                     | 64.2                     | 61.2                     |  |  |  |  |
| Top Speed [km/h]       | 66.3                     | 67.2                     | 65.7                     | 66.0                     | 63.7                     |  |  |  |  |
| Avg. Dist. to Rail [m] | 4.2                      | 3.0                      | 1.2                      | 4.0                      | 5.1                      |  |  |  |  |
| Avg. Stride Freq. [Hz] | 2.4                      | 2.5                      | 2.4                      | 2.4                      | 2.3                      |  |  |  |  |
| Avg. Stride Length [m] | 6.1                      | 7.4                      | 7.5                      | 7.4                      | 7.3                      |  |  |  |  |