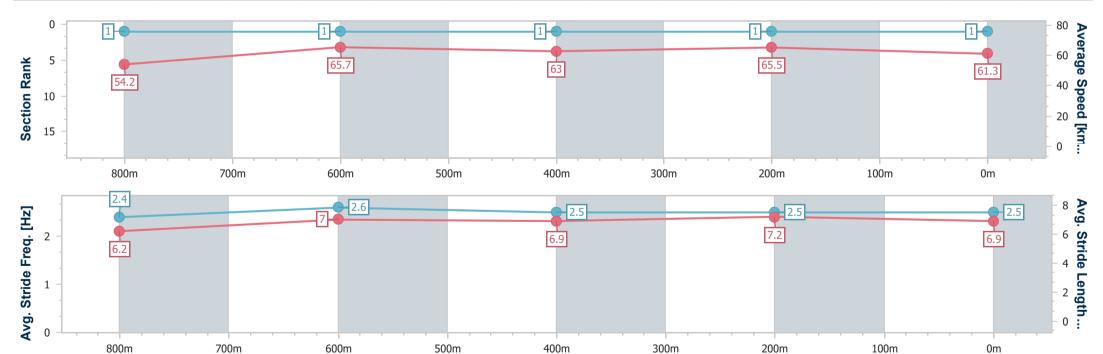

#### Sunshine Coast QLD Professional

Race 2: STANLEY RIVER THOROUGHBREDS QTIS Three-Year-

Track Rating: GOOD (4), Weather: Fine - (night racing), Rail Position: 8 METRES ENTIRE COURSE

| Section                | Overall                  | 800m                     | 600m                     | 400m                     | 200m                     |  |  |  |  |
|------------------------|--------------------------|--------------------------|--------------------------|--------------------------|--------------------------|--|--|--|--|
| Section Times          | 0:58.66 [2]<br>(0:13.78) | 0:44.88 [7]<br>(0:10.96) | 0:33.92 [6]<br>(0:11.34) | 0:22.58 [6]<br>(0:11.05) | 0:11.53 [5]<br>(0:11.53) |  |  |  |  |
| Average Speed [km/h]   | 52.3                     | 65.7                     | 63.1                     | 65.2                     | 62.5                     |  |  |  |  |
| Top Speed [km/h]       | 67.7                     | 67.7                     | 64.7                     | 66.3                     | 64.1                     |  |  |  |  |
| Avg. Dist. to Rail [m] | 4.7                      | 0.8                      | 0.9                      | 0.4                      | 0.7                      |  |  |  |  |
| Avg. Stride Freq. [Hz] | 2.3                      | 2.4                      | 2.3                      | 2.4                      | 2.4                      |  |  |  |  |
| Avg. Stride Length [m] | 6.3                      | 7.6                      | 7.5                      | 7.6                      | 7.3                      |  |  |  |  |