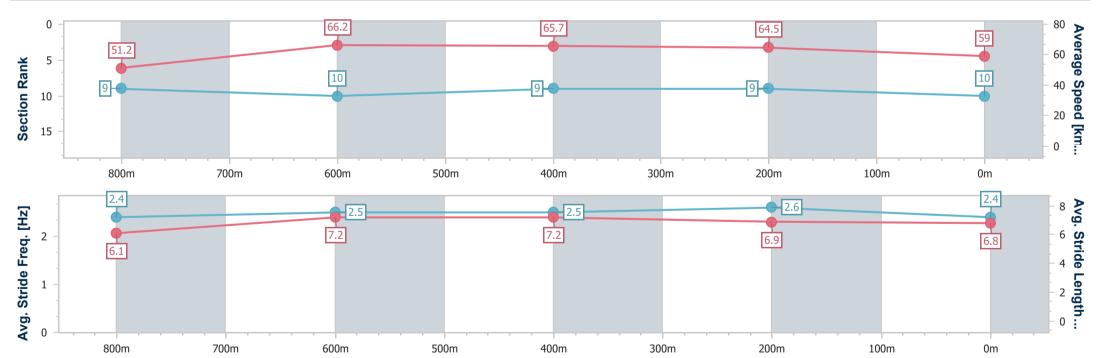

| Section                | Overall                   | 800m                     | 600m                      | 400m                     | 200m                     |  |  |  |  |
|------------------------|---------------------------|--------------------------|---------------------------|--------------------------|--------------------------|--|--|--|--|
| Section Times          | 0:59.63 [10]<br>(0:14.07) | 0:45.56 [9]<br>(0:11.03) | 0:34.53 [10]<br>(0:11.16) | 0:23.37 [9]<br>(0:11.16) | 0:12.21 [9]<br>(0:12.21) |  |  |  |  |
| Average Speed [km/h]   | 51.2                      | 66.2                     | 65.7                      | 64.5                     | 59.0                     |  |  |  |  |
| Top Speed [km/h]       | 66.1                      | 67.2                     | 67.0                      | 67.4                     | 62.0                     |  |  |  |  |
| Avg. Dist. to Rail [m] | 7.4                       | 3.5                      | 3.1                       | 6.7                      | 6.7                      |  |  |  |  |
| Avg. Stride Freq. [Hz] | 2.4                       | 2.5                      | 2.5                       | 2.6                      | 2.4                      |  |  |  |  |
| Avg. Stride Length [m] | 6.1                       | 7.2                      | 7.2                       | 6.9                      | 6.8                      |  |  |  |  |