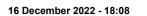

## Sunshine Coast QLD Professional

Race 2: STANLEY RIVER THOROUGHBREDS QTIS Three-Year-

Page 2/11

TRIPLESDATA

Track Rating: GOOD (4), Weather: Fine - (night racing), Rail Position: 8 METRES ENTIRE COURSE

data processed by

| Section                | Overall                  | 800m                     | 600m                     | 400m                     | 200m                     |  |  |  |  |
|------------------------|--------------------------|--------------------------|--------------------------|--------------------------|--------------------------|--|--|--|--|
| Section Times          | 0:58.44 [1]<br>(0:13.27) | 0:45.17 [1]<br>(0:10.99) | 0:34.18 [1]<br>(0:11.45) | 0:22.73 [1]<br>(0:11.01) | 0:11.72 [1]<br>(0:11.72) |  |  |  |  |
| Average Speed [km/h]   | 54.2                     | 65.7                     | 63.0                     | 65.5                     | 61.3                     |  |  |  |  |
| Top Speed [km/h]       | 68.3                     | 67.3                     | 64.5                     | 66.6                     | 66.1                     |  |  |  |  |
| Avg. Dist. to Rail [m] | 5.2                      | 1.2                      | 0.5                      | 0.2                      | 0.4                      |  |  |  |  |
| Avg. Stride Freq. [Hz] | 2.4                      | 2.6                      | 2.5                      | 2.5                      | 2.5                      |  |  |  |  |
| Avg. Stride Length [m] | 6.2                      | 7.0                      | 6.9                      | 7.2                      | 6.9                      |  |  |  |  |