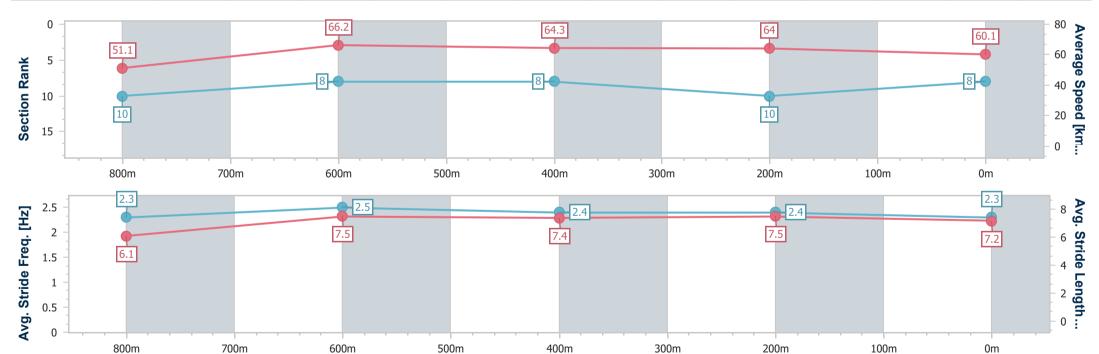

data processed by

| Section                | Overall                  | 800m                      | 600m                     | 400m                     | 200m                      |  |  |  |  |
|------------------------|--------------------------|---------------------------|--------------------------|--------------------------|---------------------------|--|--|--|--|
| Section Times          | 0:59.37 [8]<br>(0:14.13) | 0:45.24 [10]<br>(0:10.86) | 0:34.38 [8]<br>(0:11.16) | 0:23.22 [8]<br>(0:11.25) | 0:11.97 [10]<br>(0:11.97) |  |  |  |  |
| Average Speed [km/h]   | 51.1                     | 66.2                      | 64.3                     | 64.0                     | 60.1                      |  |  |  |  |
| Top Speed [km/h]       | 66.5                     | 67.8                      | 65.7                     | 65.2                     | 63.2                      |  |  |  |  |
| Avg. Dist. to Rail [m] | 3.8                      | 0.9                       | 0.5                      | 1.6                      | 3.0                       |  |  |  |  |
| Avg. Stride Freq. [Hz] | 2.3                      | 2.5                       | 2.4                      | 2.4                      | 2.3                       |  |  |  |  |
| Avg. Stride Length [m] | 6.1                      | 7.5                       | 7.4                      | 7.5                      | 7.2                       |  |  |  |  |