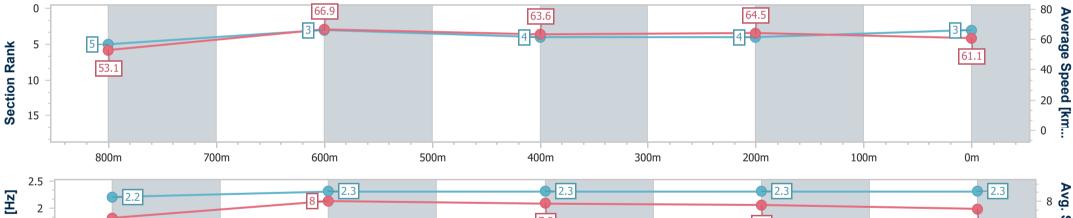

RACING

Report Created: Fri 16 December 2022 18:21 GMT+10

[] Ranking at each section and finish

-:--- No data available at this section

NA No data available

Page 3/11

| Horse/Jockey Name              | Viminele       |
|--------------------------------|----------------|
| Final Rank                     | 3              |
| Fastest Section Time (Section) | 0:10.86 (800m) |
| Top Speed [km/h] (Section)     | 69.0 (800m)    |
| Race State                     | Finished       |

data processed by

| Section                | Overall                  | 800m                     | 600m                     | 400m                     | 200m                     |  |  |  |  |
|------------------------|--------------------------|--------------------------|--------------------------|--------------------------|--------------------------|--|--|--|--|
| Section Times          | 0:58.80 [3]<br>(0:13.56) | 0:45.24 [5]<br>(0:10.86) | 0:34.38 [3]<br>(0:11.44) | 0:22.94 [4]<br>(0:11.16) | 0:11.78 [4]<br>(0:11.78) |  |  |  |  |
| Average Speed [km/h]   | 53.1                     | 66.9                     | 63.6                     | 64.5                     | 61.1                     |  |  |  |  |
| Top Speed [km/h]       | 68.2                     | 69.0                     | 64.6                     | 65.2                     | 64.2                     |  |  |  |  |
| Avg. Dist. to Rail [m] | 6.6                      | 2.7                      | 1.7                      | 3.8                      | 4.0                      |  |  |  |  |
| Avg. Stride Freq. [Hz] | 2.2                      | 2.3                      | 2.3                      | 2.3                      | 2.3                      |  |  |  |  |
| Avg. Stride Length [m] | 6.7                      | 8.0                      | 7.8                      | 7.7                      | 7.4                      |  |  |  |  |