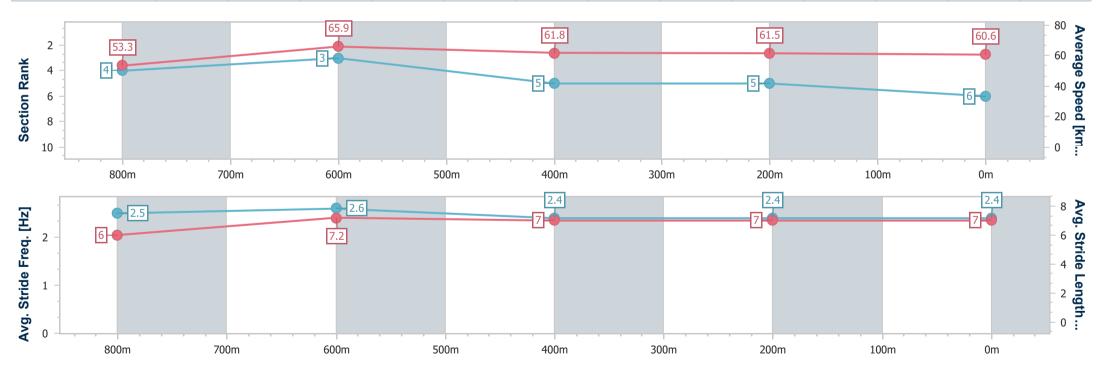

Toowoomba QLD Professional Race 1: REMEMBERING JAYSON HALPIN BENCHMARK 62 Handicap - 1000m

17 December 2022 - 17:21 Track Rating: Good 4, Weather: Fine, Rail Position: +2m Entire Course

| Section                | Overall                  | 800m                     | 600m                     | 400m                     | 200m                     |  |  |  |
|------------------------|--------------------------|--------------------------|--------------------------|--------------------------|--------------------------|--|--|--|
| Section Times          | 0:59.68 [6]<br>(0:13.58) | 0:46.10 [4]<br>(0:10.93) | 0:35.17 [3]<br>(0:11.63) | 0:23.54 [5]<br>(0:11.68) | 0:11.86 [5]<br>(0:11.86) |  |  |  |
| Average Speed [km/h]   | 53.3                     | 65.9                     | 61.8                     | 61.5                     | 60.6                     |  |  |  |
| Top Speed [km/h]       | 68.1                     | 68.2                     | 63.9                     | 63.9                     | 62.2                     |  |  |  |
| Avg. Dist. to Rail [m] | 3.4                      | 0.5                      | 0.2                      | 0.7                      | 2.2                      |  |  |  |
| Avg. Stride Freq. [Hz] | 2.5                      | 2.6                      | 2.4                      | 2.4                      | 2.4                      |  |  |  |
| Avg. Stride Length [m] | 6.0                      | 7.2                      | 7.0                      | 7.0                      | 7.0                      |  |  |  |