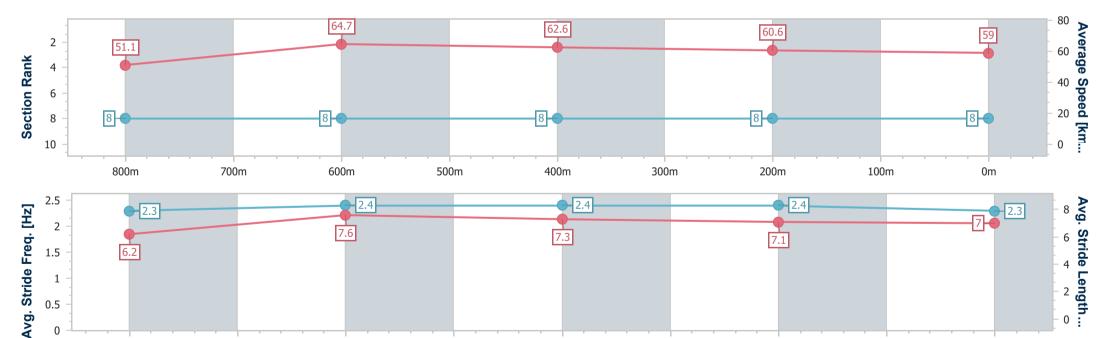

Toowoomba QLD Professional **Race 1: REMEMBERING JAYSON HALPIN BENCHMARK 62** Handicap - 1000m

17 December 2022 - 17:21 Track Rating: Good 4, Weather: Fine, Rail Position: +2m Entire Course

| Section                | Overall                  | 800m                     | 600m                     | 400m                     | 200m                     |  |  |  |  |
|------------------------|--------------------------|--------------------------|--------------------------|--------------------------|--------------------------|--|--|--|--|
| Section Times          | 1:01.03 [8]<br>(0:14.24) | 0:46.79 [8]<br>(0:11.13) | 0:35.66 [8]<br>(0:11.59) | 0:24.07 [8]<br>(0:11.89) | 0:12.18 [8]<br>(0:12.18) |  |  |  |  |
| Average Speed [km/h]   | 51.1                     | 64.7                     | 62.6                     | 60.6                     | 59.0                     |  |  |  |  |
| Top Speed [km/h]       | 64.6                     | 66.6                     | 65.1                     | 62.4                     | 59.8                     |  |  |  |  |
| Avg. Dist. to Rail [m] | 5.5                      | 0.9                      | 1.2                      | 1.1                      | 2.6                      |  |  |  |  |
| Avg. Stride Freq. [Hz] | 2.3                      | 2.4                      | 2.4                      | 2.4                      | 2.3                      |  |  |  |  |
| Avg. Stride Length [m] | 6.2                      | 7.6                      | 7.3                      | 7.1                      | 7.0                      |  |  |  |  |