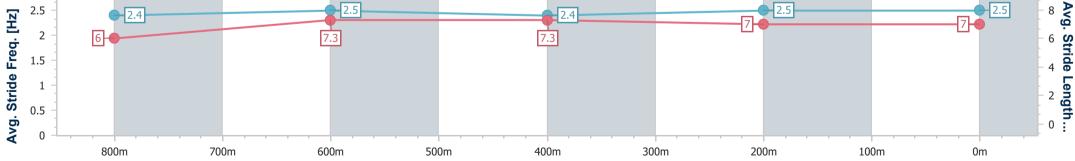

Toowoomba QLD Professional Race 1: REMEMBERING JAYSON HALPIN BENCHMARK 62 Handicap - 1000m

17 December 2022 - 17:21 Track Rating: Good 4, Weather: Fine, Rail Position: +2m Entire Course

| Section                | Overall                  | 800m                     | 600m                     | 400m                     | 200m                     |  |  |  |
|------------------------|--------------------------|--------------------------|--------------------------|--------------------------|--------------------------|--|--|--|
| Section Times          | 0:59.68 [6]<br>(0:13.58) | 0:46.10 [4]<br>(0:10.93) | 0:35.17 [3]<br>(0:11.63) | 0:23.54 [5]<br>(0:11.68) | 0:11.86 [5]<br>(0:11.86) |  |  |  |
| Average Speed [km/h]   | 53.3                     | 65.9                     | 61.8                     | 61.5                     | 60.6                     |  |  |  |
| Top Speed [km/h]       | 68.1                     | 68.2                     | 63.9                     | 63.9                     | 62.2                     |  |  |  |
| Avg. Dist. to Rail [m] | 3.4                      | 0.5                      | 0.2                      | 0.7                      | 2.2                      |  |  |  |
| Avg. Stride Freq. [Hz] | 2.5                      | 2.6                      | 2.4                      | 2.4                      | 2.4                      |  |  |  |
| Avg. Stride Length [m] | 6.0                      | 7.2                      | 7.0                      | 7.0                      | 7.0                      |  |  |  |