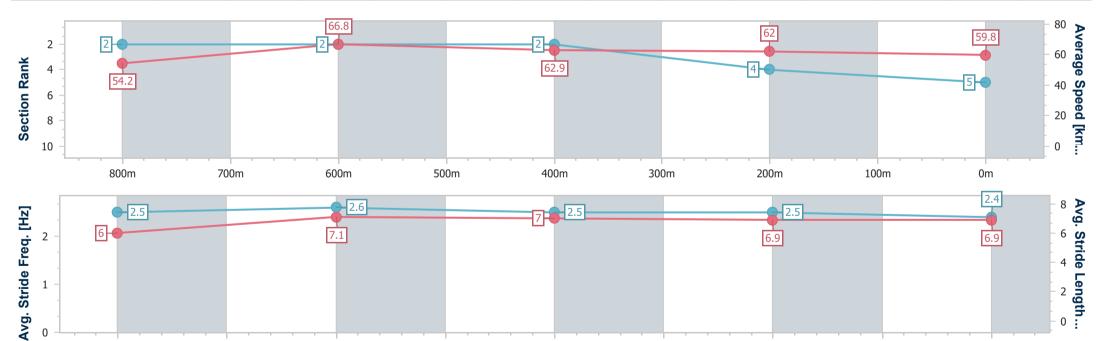

Toowoomba QLD Professional Race 1: REMEMBERING JAYSON HALPIN BENCHMARK 62 Handicap - 1000m

17 December 2022 - 17:21 Track Rating: Good 4, Weather: Fine, Rail Position: +2m Entire Course

| Section                | Overall                  | 800m                     | 600m                     | 400m                     | 200m                     |  |  |  |  |
|------------------------|--------------------------|--------------------------|--------------------------|--------------------------|--------------------------|--|--|--|--|
| Section Times          | 0:59.62 [5]<br>(0:13.47) | 0:46.15 [2]<br>(0:10.89) | 0:35.26 [2]<br>(0:11.54) | 0:23.72 [2]<br>(0:11.70) | 0:12.02 [4]<br>(0:12.02) |  |  |  |  |
| Average Speed [km/h]   | 54.2                     | 66.8                     | 62.9                     | 62.0                     | 59.8                     |  |  |  |  |
| Top Speed [km/h]       | 68.0                     | 67.6                     | 64.5                     | 63.1                     | 60.8                     |  |  |  |  |
| Avg. Dist. to Rail [m] | 7.2                      | 3.1                      | 1.6                      | 2.2                      | 2.4                      |  |  |  |  |
| Avg. Stride Freq. [Hz] | 2.5                      | 2.6                      | 2.5                      | 2.5                      | 2.4                      |  |  |  |  |
| Avg. Stride Length [m] | 6.0                      | 7.1                      | 7.0                      | 6.9                      | 6.9                      |  |  |  |  |