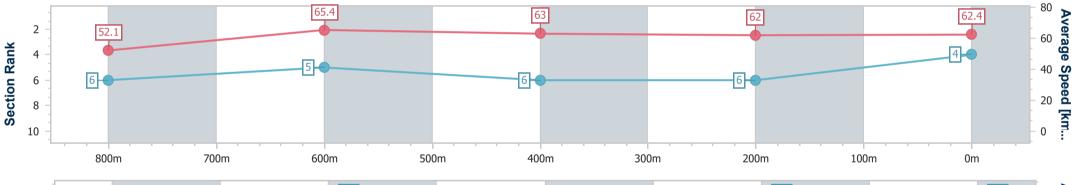

Toowoomba QLD Professional **Race 1: REMEMBERING JAYSON HALPIN BENCHMARK 62** Handicap - 1000m 17 December 2022 - 17:21

Track Rating: Good 4, Weather: Fine, Rail Position: +2m Entire Course

| Section                | Overall                  | 800m                     | 600m                     | 400m                     | 200m                     |  |  |  |  |
|------------------------|--------------------------|--------------------------|--------------------------|--------------------------|--------------------------|--|--|--|--|
| Section Times          | 0:59.40 [4]<br>(0:13.80) | 0:45.60 [6]<br>(0:10.95) | 0:34.65 [5]<br>(0:11.43) | 0:23.22 [6]<br>(0:11.67) | 0:11.55 [6]<br>(0:11.55) |  |  |  |  |
| Average Speed [km/h]   | 52.1                     | 65.4                     | 63.0                     | 62.0                     | 62.4                     |  |  |  |  |
| Top Speed [km/h]       | 65.2                     | 66.5                     | 66.4                     | 63.0                     | 63.7                     |  |  |  |  |
| Avg. Dist. to Rail [m] | 2.5                      | 1.2                      | 0.4                      | 2.2                      | 5.3                      |  |  |  |  |
| Avg. Stride Freq. [Hz] | 2.4                      | 2.5                      | 2.4                      | 2.5                      | 2.5                      |  |  |  |  |
| Avg. Stride Length [m] | 6.0                      | 7.3                      | 7.3                      | 7.0                      | 7.0                      |  |  |  |  |