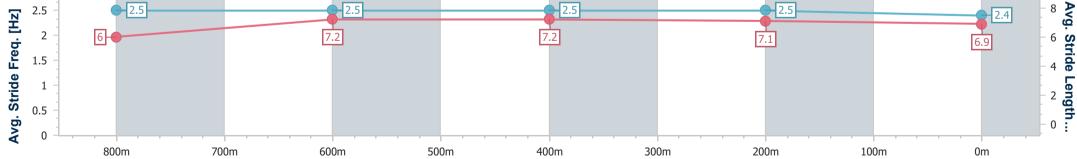

Race 1: REMEMBERING JAYSON HALPIN BENCHMARK 62 Handicap - 1000m 17 December 2022 - 17:21

Page 2/9

TRIPLESDATA

Track Rating: Good 4, Weather: Fine, Rail Position: +2m Entire Course

data processed by

| Section                | Overall                  | 800m                     | 600m                     | 400m                     | 200m                     |  |  |  |  |
|------------------------|--------------------------|--------------------------|--------------------------|--------------------------|--------------------------|--|--|--|--|
| Section Times          | 0:59.06 [1]<br>(0:13.74) | 0:45.32 [5]<br>(0:11.09) | 0:34.23 [6]<br>(0:11.22) | 0:23.01 [3]<br>(0:11.29) | 0:11.72 [2]<br>(0:11.72) |  |  |  |  |
| Average Speed [km/h]   | 52.9                     | 65.4                     | 64.6                     | 64.5                     | 61.2                     |  |  |  |  |
| Top Speed [km/h]       | 65.9                     | 65.8                     | 65.4                     | 65.3                     | 64.5                     |  |  |  |  |
| Avg. Dist. to Rail [m] | 5.5                      | 1.7                      | 1.3                      | 2.8                      | 1.4                      |  |  |  |  |
| Avg. Stride Freq. [Hz] | 2.5                      | 2.5                      | 2.5                      | 2.5                      | 2.4                      |  |  |  |  |
| Avg. Stride Length [m] | 6.0                      | 7.2                      | 7.2                      | 7.1                      | 6.9                      |  |  |  |  |