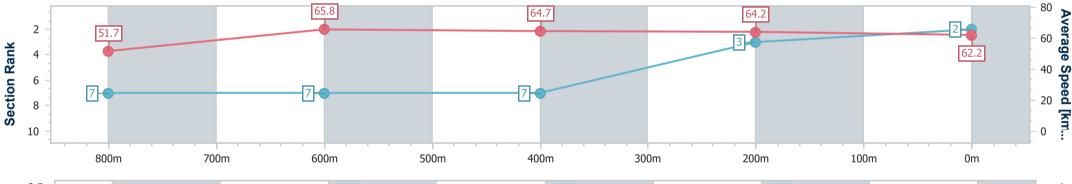

Toowoomba QLD Professional Race 1: REMEMBERING JAYSON HALPIN BENCHMARK 62 Handicap - 1000m 17 December 2022 - 17:21

Track Rating: Good 4, Weather: Fine, Rail Position: +2m Entire Course

| Section                | Overall                  | 800m                     | 600m                     | 400m                     | 200m                     |  |  |  |  |
|------------------------|--------------------------|--------------------------|--------------------------|--------------------------|--------------------------|--|--|--|--|
| Section Times          | 0:59.13 [2]<br>(0:14.01) | 0:45.12 [7]<br>(0:10.97) | 0:34.15 [7]<br>(0:11.25) | 0:22.90 [7]<br>(0:11.35) | 0:11.55 [3]<br>(0:11.55) |  |  |  |  |
| Average Speed [km/h]   | 51.7                     | 65.8                     | 64.7                     | 64.2                     | 62.2                     |  |  |  |  |
| Top Speed [km/h]       | 66.6                     | 66.8                     | 65.5                     | 65.7                     | 63.7                     |  |  |  |  |
| Avg. Dist. to Rail [m] | 3.4                      | 1.2                      | 1.9                      | 3.9                      | 3.6                      |  |  |  |  |
| Avg. Stride Freq. [Hz] | 2.3                      | 2.4                      | 2.4                      | 2.4                      | 2.3                      |  |  |  |  |
| Avg. Stride Length [m] | 6.4                      | 7.7                      | 7.6                      | 7.5                      | 7.5                      |  |  |  |  |