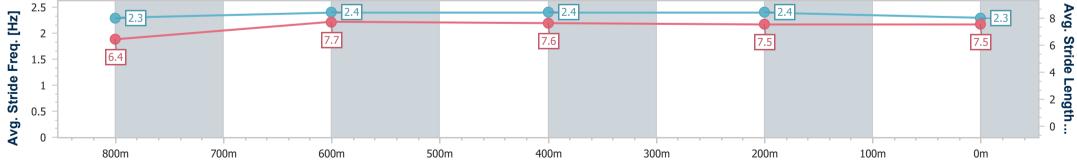

Toowoomba QLD Professional Race 1: REMEMBERING JAYSON HALPIN BENCHMARK 62 Handicap - 1000m 17 December 2022 - 17:21

Track Rating: Good 4, Weather: Fine, Rail Position: +2m Entire Course

| Section                | Overall                  | 800m                     | 600m                     | 400m                     | 200m                     |  |  |  |  |
|------------------------|--------------------------|--------------------------|--------------------------|--------------------------|--------------------------|--|--|--|--|
| Section Times          | 0:59.13 [2]<br>(0:14.01) | 0:45.12 [7]<br>(0:10.97) | 0:34.15 [7]<br>(0:11.25) | 0:22.90 [7]<br>(0:11.35) | 0:11.55 [3]<br>(0:11.55) |  |  |  |  |
| Average Speed [km/h]   | 51.7                     | 65.8                     | 64.7                     | 64.2                     | 62.2                     |  |  |  |  |
| Top Speed [km/h]       | 66.6                     | 66.8                     | 65.5                     | 65.7                     | 63.7                     |  |  |  |  |
| Avg. Dist. to Rail [m] | 3.4                      | 1.2                      | 1.9                      | 3.9                      | 3.6                      |  |  |  |  |
| Avg. Stride Freq. [Hz] | 2.3                      | 2.4                      | 2.4                      | 2.4                      | 2.3                      |  |  |  |  |
| Avg. Stride Length [m] | 6.4                      | 7.7                      | 7.6                      | 7.5                      | 7.5                      |  |  |  |  |