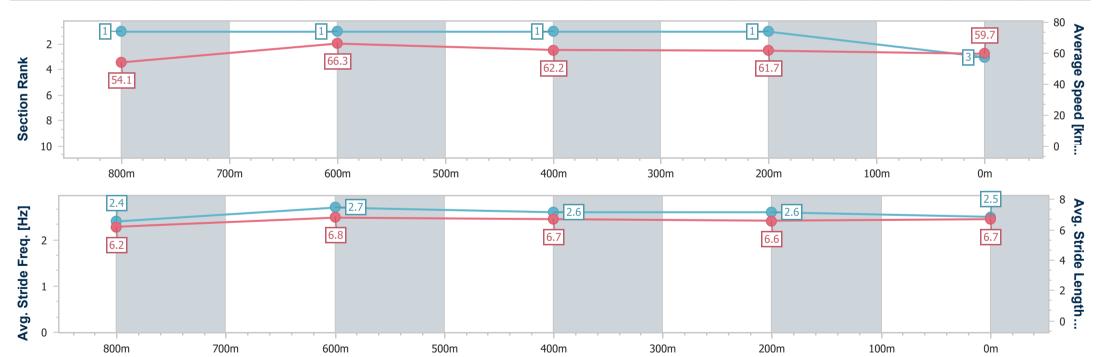

Page 4/9

data processed by

17 December 2022 - 17:21 Track Rating: Good 4, Weather: Fine, Rail Position: +2m Entire Course

| Section                | Overall                  | 800m                     | 600m                     | 400m                     | 200m                     |  |  |  |  |
|------------------------|--------------------------|--------------------------|--------------------------|--------------------------|--------------------------|--|--|--|--|
| Section Times          | 0:59.34 [3]<br>(0:13.35) | 0:45.99 [1]<br>(0:10.86) | 0:35.13 [1]<br>(0:11.47) | 0:23.66 [1]<br>(0:11.62) | 0:12.04 [1]<br>(0:12.04) |  |  |  |  |
| Average Speed [km/h]   | 54.1                     | 66.3                     | 62.2                     | 61.7                     | 59.7                     |  |  |  |  |
| Top Speed [km/h]       | 66.1                     | 67.2                     | 64.6                     | 63.6                     | 61.6                     |  |  |  |  |
| Avg. Dist. to Rail [m] | 3.7                      | 0.4                      | 1.2                      | 1.2                      | 2.2                      |  |  |  |  |
| Avg. Stride Freq. [Hz] | 2.4                      | 2.7                      | 2.6                      | 2.6                      | 2.5                      |  |  |  |  |
| Avg. Stride Length [m] | 6.2                      | 6.8                      | 6.7                      | 6.6                      | 6.7                      |  |  |  |  |