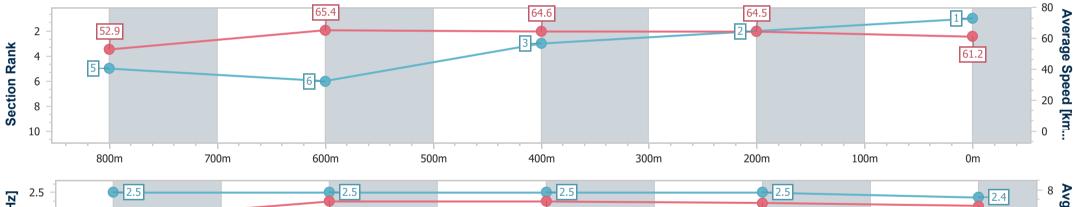

Race 1: REMEMBERING JAYSON HALPIN BENCHMARK 62 Handicap - 1000m 17 December 2022 - 17:21

Page 2/9

TRIPLESDATA

Track Rating: Good 4, Weather: Fine, Rail Position: +2m Entire Course

data processed by

| Section                | Overall                  | 800m                     | 600m                     | 400m                     | 200m                     |  |  |  |  |
|------------------------|--------------------------|--------------------------|--------------------------|--------------------------|--------------------------|--|--|--|--|
| Section Times          | 0:59.06 [1]<br>(0:13.74) | 0:45.32 [5]<br>(0:11.09) | 0:34.23 [6]<br>(0:11.22) | 0:23.01 [3]<br>(0:11.29) | 0:11.72 [2]<br>(0:11.72) |  |  |  |  |
| Average Speed [km/h]   | 52.9                     | 65.4                     | 64.6                     | 64.5                     | 61.2                     |  |  |  |  |
| Top Speed [km/h]       | 65.9                     | 65.8                     | 65.4                     | 65.3                     | 64.5                     |  |  |  |  |
| Avg. Dist. to Rail [m] | 5.5                      | 1.7                      | 1.3                      | 2.8                      | 1.4                      |  |  |  |  |
| Avg. Stride Freq. [Hz] | 2.5                      | 2.5                      | 2.5                      | 2.5                      | 2.4                      |  |  |  |  |
| Avg. Stride Length [m] | 6.0                      | 7.2                      | 7.2                      | 7.1                      | 6.9                      |  |  |  |  |