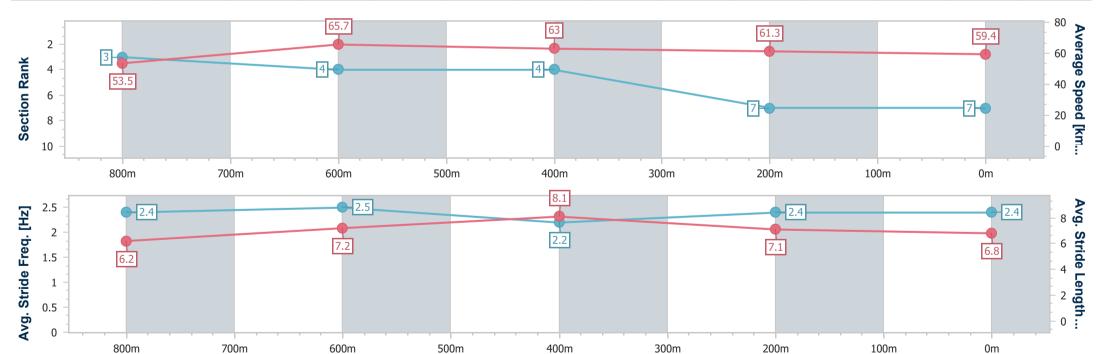

data processed by

| Section                | Overall                  | 800m                     | 600m                     | 400m                     | 200m                     |  |  |  |
|------------------------|--------------------------|--------------------------|--------------------------|--------------------------|--------------------------|--|--|--|
| Section Times          | 1:00.05 [7]<br>(0:13.52) | 0:46.53 [3]<br>(0:11.04) | 0:35.49 [4]<br>(0:11.53) | 0:23.96 [4]<br>(0:11.85) | 0:12.11 [7]<br>(0:12.11) |  |  |  |
| Average Speed [km/h]   | 53.5                     | 65.7                     | 63.0                     | 61.3                     | 59.4                     |  |  |  |
| Top Speed [km/h]       | 66.0                     | 67.1                     | 65.8                     | 62.5                     | 60.0                     |  |  |  |
| Avg. Dist. to Rail [m] | 3.5                      | 1.7                      | 1.9                      | 3.0                      | 4.0                      |  |  |  |
| Avg. Stride Freq. [Hz] | 2.4                      | 2.5                      | 2.2                      | 2.4                      | 2.4                      |  |  |  |
| Avg. Stride Length [m] | 6.2                      | 7.2                      | 8.1                      | 7.1                      | 6.8                      |  |  |  |