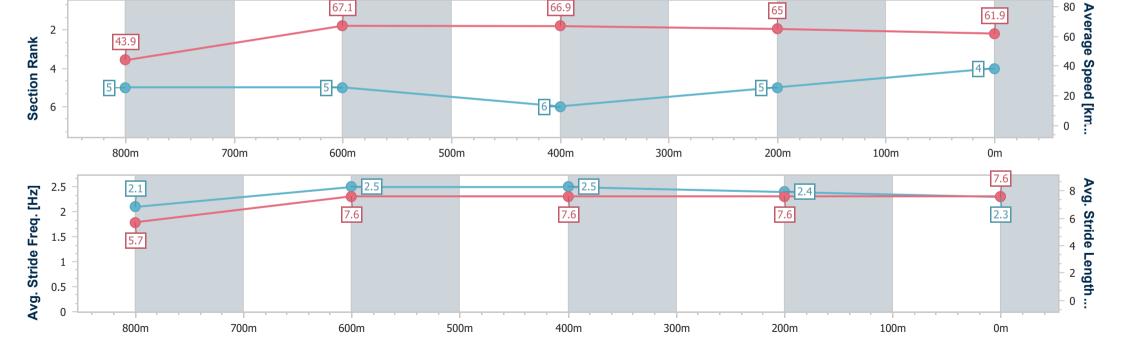

# Toowoomba QLD Professional

Race 6: CREATE ADVICE GROUP Class 2 Handicap - 870m

17 December 2022 - 20:30

Track Rating: Good 3, Weather: Fine , Rail Position: +2m Entire Course

| Section                | Overall                  | 800m                     | 600m                     | 400m                     | 200m                     |
|------------------------|--------------------------|--------------------------|--------------------------|--------------------------|--------------------------|
| Section Times          | 0:50.44 [4]<br>(0:05.80) | 0:44.64 [5]<br>(0:10.79) | 0:33.85 [5]<br>(0:11.00) | 0:22.85 [6]<br>(0:11.24) | 0:11.61 [5]<br>(0:11.61) |
| Average Speed [km/h]   | 43.9                     | 67.1                     | 66.9                     | 65.0                     | 61.9                     |
| Top Speed [km/h]       | 60.2                     | 69.6                     | 69.3                     | 66.6                     | 64.0                     |
| Avg. Dist. to Rail [m] | 4.3                      | 4.1                      | 4.1                      | 4.5                      | 2.8                      |
| Avg. Stride Freq. [Hz] | 2.1                      | 2.5                      | 2.5                      | 2.4                      | 2.3                      |
| Avg. Stride Length [m] | 5.7                      | 7.6                      | 7.6                      | 7.6                      | 7.6                      |