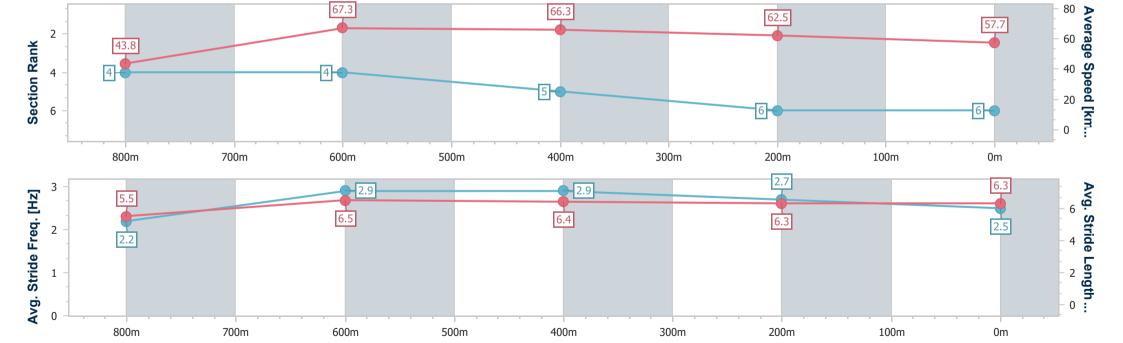

## Toowoomba QLD Professional

Race 6: CREATE ADVICE GROUP Class 2 Handicap - 870m

17 December 2022 - 20:30

Track Rating: Good 3, Weather: Fine , Rail Position: +2m Entire

| Section                | Overall                  | 800m                     | 600m                     | 400m                     | 200m                     |
|------------------------|--------------------------|--------------------------|--------------------------|--------------------------|--------------------------|
| Section Times          | 0:51.62 [6]<br>(0:05.80) | 0:45.82 [4]<br>(0:10.73) | 0:35.09 [4]<br>(0:11.02) | 0:24.07 [5]<br>(0:11.60) | 0:12.47 [6]<br>(0:12.47) |
| Average Speed [km/h]   | 43.8                     | 67.3                     | 66.3                     | 62.5                     | 57.7                     |
| Top Speed [km/h]       | 61.3                     | 69.0                     | 68.9                     | 64.3                     | 60.7                     |
| Avg. Dist. to Rail [m] | 1.4                      | 2.5                      | 2.8                      | 1.8                      | 2.4                      |
| Avg. Stride Freq. [Hz] | 2.2                      | 2.9                      | 2.9                      | 2.7                      | 2.5                      |
| Avg. Stride Length [m] | 5.5                      | 6.5                      | 6.4                      | 6.3                      | 6.3                      |