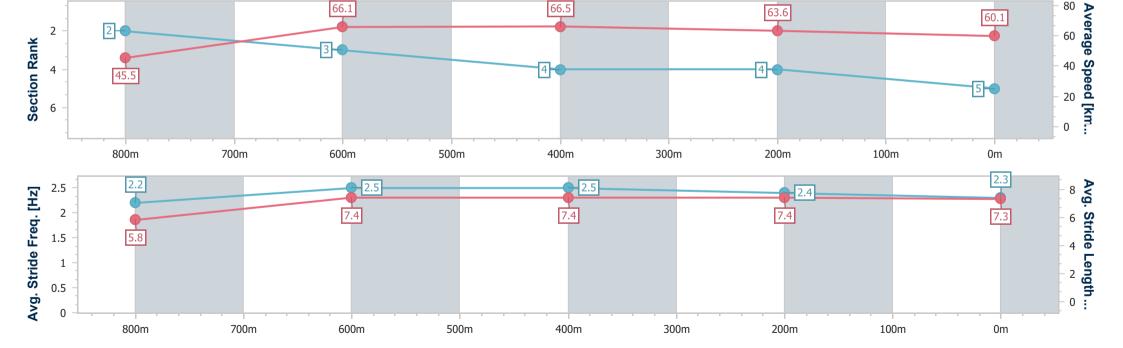

Race 6: CREATE ADVICE GROUP Class 2 Handicap - 870m

17 December 2022 - 20:30

Track Rating: Good 3, Weather: Fine , Rail Position: +2m Entire Course

| Section                | Overall                  | 800m                     | 600m                     | 400m                     | 200m                     |
|------------------------|--------------------------|--------------------------|--------------------------|--------------------------|--------------------------|
| Section Times          | 0:50.77 [5]<br>(0:05.58) | 0:45.19 [2]<br>(0:10.93) | 0:34.26 [3]<br>(0:10.94) | 0:23.32 [4]<br>(0:11.37) | 0:11.95 [4]<br>(0:11.95) |
| Average Speed [km/h]   | 45.5                     | 66.1                     | 66.5                     | 63.6                     | 60.1                     |
| Top Speed [km/h]       | 59.3                     | 68.2                     | 68.1                     | 65.7                     | 62.1                     |
| Avg. Dist. to Rail [m] | 3.0                      | 2.6                      | 2.3                      | 0.9                      | 0.9                      |
| Avg. Stride Freq. [Hz] | 2.2                      | 2.5                      | 2.5                      | 2.4                      | 2.3                      |
| Avg. Stride Length [m] | 5.8                      | 7.4                      | 7.4                      | 7.4                      | 7.3                      |