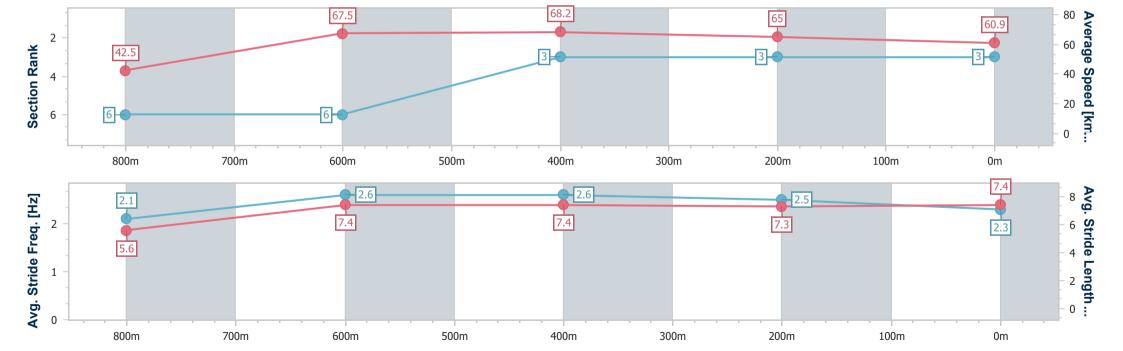

Race 6: CREATE ADVICE GROUP Class 2 Handicap - 870m

17 December 2022 - 20:30

Track Rating: Good 3, Weather: Fine , Rail Position: +2m Entire Course

| Section                | Overall                  | 800m                     | 600m                     | 400m                     | 200m                     |
|------------------------|--------------------------|--------------------------|--------------------------|--------------------------|--------------------------|
| Section Times          | 0:50.24 [3]<br>(0:05.94) | 0:44.30 [6]<br>(0:10.74) | 0:33.56 [6]<br>(0:10.64) | 0:22.92 [3]<br>(0:11.12) | 0:11.80 [3]<br>(0:11.80) |
| Average Speed [km/h]   | 42.5                     | 67.5                     | 68.2                     | 65.0                     | 60.9                     |
| Top Speed [km/h]       | 61.0                     | 69.9                     | 69.4                     | 68.1                     | 64.1                     |
| Avg. Dist. to Rail [m] | 3.7                      | 3.3                      | 1.5                      | 1.5                      | 1.1                      |
| Avg. Stride Freq. [Hz] | 2.1                      | 2.6                      | 2.6                      | 2.5                      | 2.3                      |
| Avg. Stride Length [m] | 5.6                      | 7.4                      | 7.4                      | 7.3                      | 7.4                      |