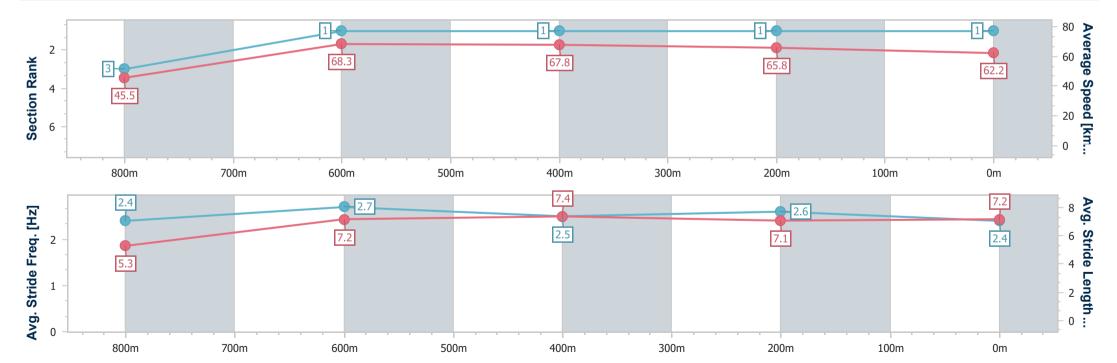

# Race 6: CREATE ADVICE GROUP Class 2 Handicap - 870m

17 December 2022 - 20:30

Track Rating: Good 3, Weather: Fine , Rail Position: +2m Entire Course

| Section                | Overall                  | 800m                     | 600m                     | 400m                     | 200m                     |
|------------------------|--------------------------|--------------------------|--------------------------|--------------------------|--------------------------|
| Section Times          | 0:49.43 [1]<br>(0:05.60) | 0:43.83 [3]<br>(0:10.58) | 0:33.25 [1]<br>(0:10.70) | 0:22.55 [1]<br>(0:10.99) | 0:11.56 [1]<br>(0:11.56) |
| Average Speed [km/h]   | 45.5                     | 68.3                     | 67.8                     | 65.8                     | 62.2                     |
| Top Speed [km/h]       | 61.4                     | 69.8                     | 69.8                     | 67.8                     | 64.4                     |
| Avg. Dist. to Rail [m] | 2.8                      | 2.6                      | 1.4                      | 1.1                      | 1.3                      |
| Avg. Stride Freq. [Hz] | 2.4                      | 2.7                      | 2.5                      | 2.6                      | 2.4                      |
| Avg. Stride Length [m] | 5.3                      | 7.2                      | 7.4                      | 7.1                      | 7.2                      |