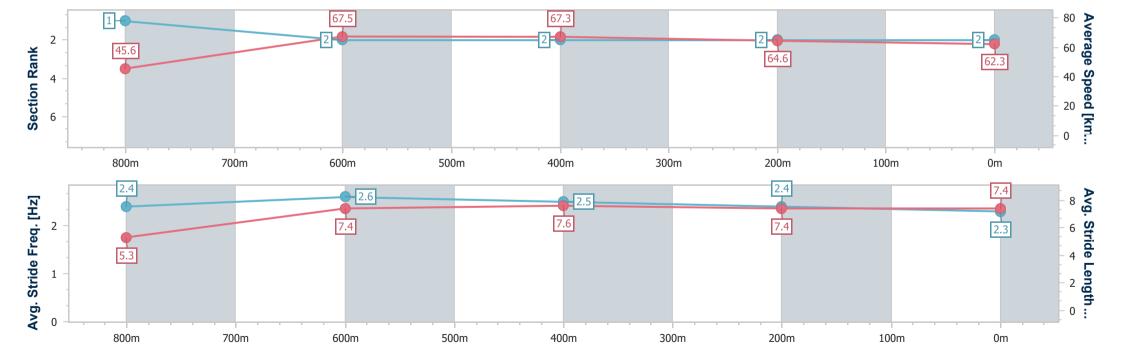

## Toowoomba QLD Professional

Race 6: CREATE ADVICE GROUP Class 2 Handicap - 870m

17 December 2022 - 20:30

Track Rating: Good 3, Weather: Fine , Rail Position: +2m Entire

| Section                | Overall                  | 800m                     | 600m                     | 400m                     | 200m                     |
|------------------------|--------------------------|--------------------------|--------------------------|--------------------------|--------------------------|
| Section Times          | 0:49.63 [2]<br>(0:05.53) | 0:44.10 [1]<br>(0:10.67) | 0:33.43 [2]<br>(0:10.73) | 0:22.70 [2]<br>(0:11.17) | 0:11.53 [2]<br>(0:11.53) |
| Average Speed [km/h]   | 45.6                     | 67.5                     | 67.3                     | 64.6                     | 62.3                     |
| Top Speed [km/h]       | 62.2                     | 69.0                     | 70.1                     | 66.9                     | 63.9                     |
| Avg. Dist. to Rail [m] | 1.3                      | 0.5                      | 1.1                      | 0.8                      | 1.3                      |
| Avg. Stride Freq. [Hz] | 2.4                      | 2.6                      | 2.5                      | 2.4                      | 2.3                      |
| Avg. Stride Length [m] | 5.3                      | 7.4                      | 7.6                      | 7.4                      | 7.4                      |