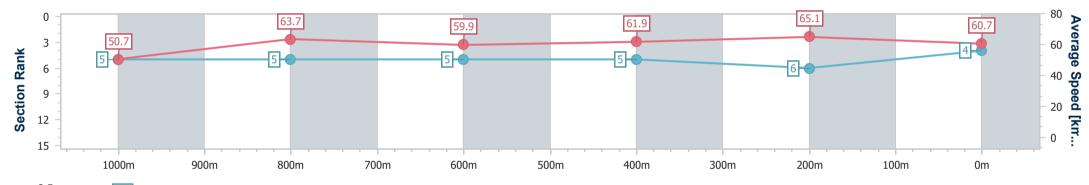

Eagle Farm QLD Professional

Race 4: SOUTHS SPORTS CLUB QTIS Three-Year-Old Maiden Plate - 1200m

08 February 2023 - 14:48 Track Rating: Good 4, Weather: Fine, Rail Position: +8m Entire

| See         | ction        | Overall                  | 1000m                    | 800m                     | 600m                     | 400m                     | 200m                     |
|-------------|--------------|--------------------------|--------------------------|--------------------------|--------------------------|--------------------------|--------------------------|
| Sectio      | n Times      | 1:12.36 [4]<br>(0:14.24) | 0:58.12 [5]<br>(0:11.39) | 0:46.73 [5]<br>(0:12.09) | 0:34.64 [5]<br>(0:11.70) | 0:22.94 [5]<br>(0:11.06) | 0:11.88 [6]<br>(0:11.88) |
| Average S   | peed [km/h]  | 50.7                     | 63.7                     | 59.9                     | 61.9                     | 65.1                     | 60.7                     |
| Top Spe     | ed [km/h]    | 64.7                     | 64.4                     | 62.4                     | 65.3                     | 66.0                     | 63.5                     |
| Avg. Dist.  | to Rail [m]  | 1.1                      | 1.5                      | 1.7                      | 1.1                      | 3.0                      | 3.8                      |
| Avg. Strid  | e Freq. [Hz] | 2.1                      | 2.3                      | 2.2                      | 2.2                      | 2.3                      | 2.2                      |
| Avg. Stride | e Length [m] | 6.6                      | 7.7                      | 7.6                      | 7.8                      | 7.9                      | 7.6                      |