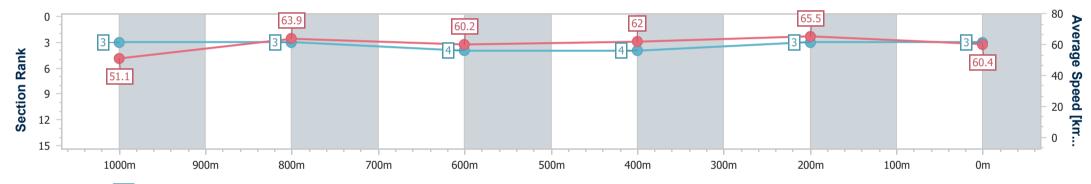

Eagle Farm QLD Professional

Race 4: SOUTHS SPORTS CLUB QTIS Three-Year-Old Maiden Plate - 1200m

08 February 2023 - 14:48 Track Rating: Good 4, Weather: Fine, Rail Position: +8m Entire

| Section                | Overall                  | 1000m                    | 800m                     | 600m                     | 400m                     | 200m                     |
|------------------------|--------------------------|--------------------------|--------------------------|--------------------------|--------------------------|--------------------------|
| Section Times          | 1:12.14 [3]<br>(0:14.10) | 0:58.04 [3]<br>(0:11.35) | 0:46.69 [3]<br>(0:12.07) | 0:34.62 [4]<br>(0:11.72) | 0:22.90 [4]<br>(0:10.98) | 0:11.92 [3]<br>(0:11.92) |
| Average Speed [km/h]   | 51.1                     | 63.9                     | 60.2                     | 62.0                     | 65.5                     | 60.4                     |
| Top Speed [km/h]       | 63.7                     | 65.7                     | 62.1                     | 65.6                     | 66.4                     | 63.3                     |
| Avg. Dist. to Rail [m] | 1.9                      | 1.5                      | 1.8                      | 1.8                      | 3.3                      | 3.4                      |
| Avg. Stride Freq. [Hz] | 2.2                      | 2.4                      | 2.3                      | 2.3                      | 2.4                      | 2.3                      |
| Avg. Stride Length [m] | 6.4                      | 7.5                      | 7.4                      | 7.5                      | 7.7                      | 7.4                      |