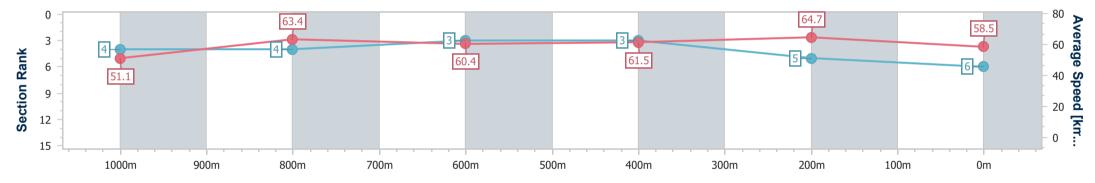

NA No data available

Page 6/10

| Horse/Jockey Name              | Irrigator      |
|--------------------------------|----------------|
| Final Rank                     | 6              |
| Fastest Section Time (Section) | 0:11.13 (400m) |
| Top Speed [km/h] (Section)     | 66.6 (400m)    |
| Race State                     | Finished       |

Race 4: SOUTHS SPORTS CLUB QTIS Three-Year-Old Maiden Plate - 1200m

08 February 2023 - 14:48 Track Rating: Good 4, Weather: Fine, Rail Position: +8m Entire

| Section                | Overall                  | 1000m                    | 800m                     | 600m                     | 400m                     | 200m                     |  |  |  |
|------------------------|--------------------------|--------------------------|--------------------------|--------------------------|--------------------------|--------------------------|--|--|--|
| Section Times          | 1:12.66 [6]<br>(0:14.10) | 0:58.56 [4]<br>(0:11.38) | 0:47.18 [4]<br>(0:11.98) | 0:35.20 [3]<br>(0:11.75) | 0:23.45 [3]<br>(0:11.13) | 0:12.32 [5]<br>(0:12.32) |  |  |  |
| Average Speed [km/h]   | 51.1                     | 63.4                     | 60.4                     | 61.5                     | 64.7                     | 58.5                     |  |  |  |
| Top Speed [km/h]       | 64.8                     | 64.9                     | 62.0                     | 65.2                     | 66.6                     | 63.2                     |  |  |  |
| Avg. Dist. to Rail [m] | 0.7                      | 0.4                      | 1.0                      | 1.2                      | 1.5                      | 1.2                      |  |  |  |
| Avg. Stride Freq. [Hz] | 2.5                      | 2.5                      | 2.4                      | 2.4                      | 2.5                      | 2.4                      |  |  |  |
| Avg. Stride Length [m] | 5.8                      | 7.2                      | 7.0                      | 7.0                      | 7.1                      | 6.7                      |  |  |  |