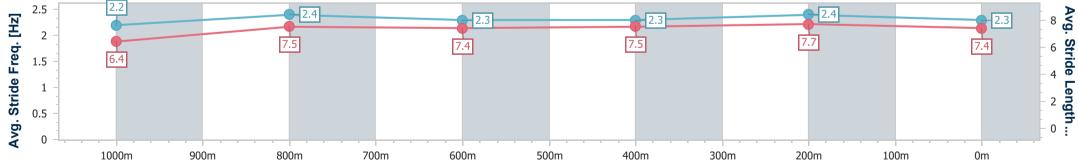

Eagle Farm QLD Professional

Race 4: SOUTHS SPORTS CLUB QTIS Three-Year-Old Maiden Plate - 1200m

08 February 2023 - 14:48 Track Rating: Good 4, Weather: Fine, Rail Position: +8m Entire

| Section                | Overall                  | 1000m                    | 800m                     | 600m                     | 400m                     | 200m                     |
|------------------------|--------------------------|--------------------------|--------------------------|--------------------------|--------------------------|--------------------------|
| Section Times          | 1:12.14 [3]<br>(0:14.10) | 0:58.04 [3]<br>(0:11.35) | 0:46.69 [3]<br>(0:12.07) | 0:34.62 [4]<br>(0:11.72) | 0:22.90 [4]<br>(0:10.98) | 0:11.92 [3]<br>(0:11.92) |
| Average Speed [km/h]   | 51.1                     | 63.9                     | 60.2                     | 62.0                     | 65.5                     | 60.4                     |
| Top Speed [km/h]       | 63.7                     | 65.7                     | 62.1                     | 65.6                     | 66.4                     | 63.3                     |
| Avg. Dist. to Rail [m] | 1.9                      | 1.5                      | 1.8                      | 1.8                      | 3.3                      | 3.4                      |
| Avg. Stride Freq. [Hz] | 2.2                      | 2.4                      | 2.3                      | 2.3                      | 2.4                      | 2.3                      |
| Avg. Stride Length [m] | 6.4                      | 7.5                      | 7.4                      | 7.5                      | 7.7                      | 7.4                      |