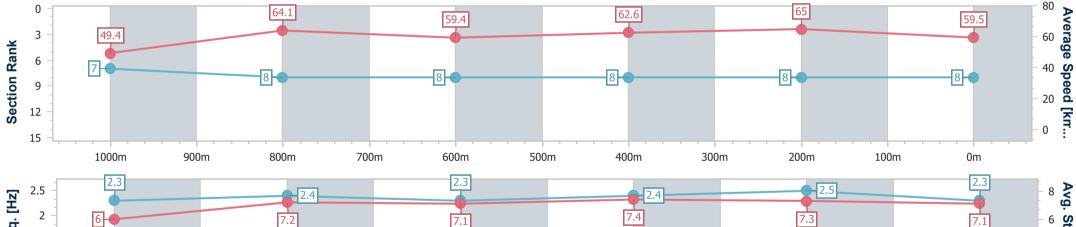

Race 4: SOUTHS SPORTS CLUB QTIS Three-Year-Old Maiden Plate - 1200m 08 February 2023 - 14:48

Track Rating: Good 4, Weather: Fine, Rail Position: +8m Entire

| Section                | Overall                  | 1000m                    | 800m                     | 600m                     | 400m                     | 200m                     |  |  |  |  |
|------------------------|--------------------------|--------------------------|--------------------------|--------------------------|--------------------------|--------------------------|--|--|--|--|
| Section Times          | 1:12.86 [8]<br>(0:14.56) | 0:58.30 [7]<br>(0:11.33) | 0:46.97 [8]<br>(0:12.18) | 0:34.79 [8]<br>(0:11.62) | 0:23.17 [8]<br>(0:11.08) | 0:12.09 [8]<br>(0:12.09) |  |  |  |  |
| Average Speed [km/h]   | 49.4                     | 64.1                     | 59.4                     | 62.6                     | 65.0                     | 59.5                     |  |  |  |  |
| Top Speed [km/h]       | 63.2                     | 65.9                     | 62.1                     | 65.1                     | 66.0                     | 63.2                     |  |  |  |  |
| Avg. Dist. to Rail [m] | 1.4                      | 1.5                      | 1.4                      | 1.8                      | 3.2                      | 1.3                      |  |  |  |  |
| Avg. Stride Freq. [Hz] | 2.3                      | 2.4                      | 2.3                      | 2.4                      | 2.5                      | 2.3                      |  |  |  |  |
| Avg. Stride Length [m] | 6.0                      | 7.2                      | 7.1                      | 7.4                      | 7.3                      | 7.1                      |  |  |  |  |