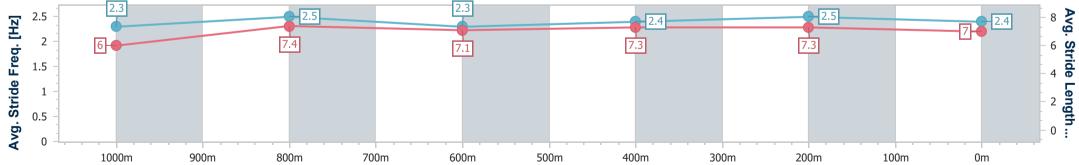

08 February 2023 - 14:48 Track Rating: Good 4, Weather: Fine, Rail Position: +8m Entire

| Section                | Overall                  | 1000m                    | 800m                     | 600m                     | 400m                     | 200m                     |  |  |  |
|------------------------|--------------------------|--------------------------|--------------------------|--------------------------|--------------------------|--------------------------|--|--|--|
| Section Times          | 1:12.74 [7]<br>(0:14.72) | 0:58.02 [8]<br>(0:11.07) | 0:46.95 [7]<br>(0:12.25) | 0:34.70 [7]<br>(0:11.55) | 0:23.15 [7]<br>(0:11.09) | 0:12.06 [7]<br>(0:12.06) |  |  |  |
| Average Speed [km/h    | ] 48.9                   | 65.2                     | 59.5                     | 63.0                     | 65.0                     | 59.6                     |  |  |  |
| Top Speed [km/h]       | 63.5                     | 66.2                     | 64.1                     | 65.3                     | 66.3                     | 63.3                     |  |  |  |
| Avg. Dist. to Rail [m] | 1.4                      | 1.0                      | 2.7                      | 2.5                      | 5.6                      | 6.3                      |  |  |  |
| Avg. Stride Freq. [Hz  | ] 2.3                    | 2.5                      | 2.3                      | 2.4                      | 2.5                      | 2.4                      |  |  |  |
| Avg. Stride Length [m  | i] 6.0                   | 7.4                      | 7.1                      | 7.3                      | 7.3                      | 7.0                      |  |  |  |