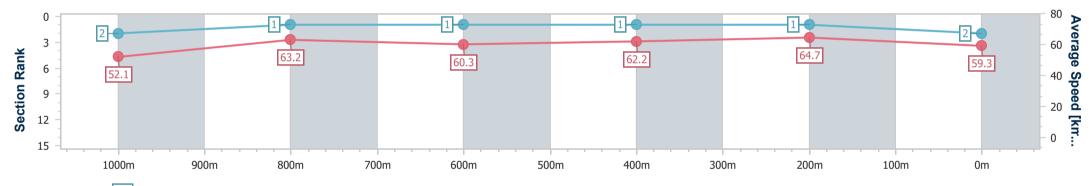

Race 4: SOUTHS SPORTS CLUB QTIS Three-Year-Old Maiden Plate - 1200m

08 February 2023 - 14:48 Track Rating: Good 4, Weather: Fine, Rail Position: +8m Entire

| Sect          | ion        | Overall                  | 1000m                    | 800m                     | 600m                     | 400m                     | 200m                     |  |  |
|---------------|------------|--------------------------|--------------------------|--------------------------|--------------------------|--------------------------|--------------------------|--|--|
| Section       | Times      | 1:11.94 [2]<br>(0:13.84) | 0:58.10 [2]<br>(0:11.40) | 0:46.70 [1]<br>(0:11.93) | 0:34.77 [1]<br>(0:11.49) | 0:23.28 [1]<br>(0:11.13) | 0:12.15 [1]<br>(0:12.15) |  |  |
| Average Spo   | eed [km/h] | 52.1                     | 63.2                     | 60.3                     | 62.2                     | 64.7                     | 59.3                     |  |  |
| Top Spee      | d [km/h]   | 65.8                     | 65.1                     | 61.4                     | 65.1                     | 66.1                     | 62.7                     |  |  |
| Avg. Dist. t  | o Rail [m] | 1.6                      | 0.4                      | 0.3                      | 1.5                      | 0.4                      | 0.7                      |  |  |
| Avg. Stride   | Freq. [Hz] | 2.2                      | 2.4                      | 2.3                      | 2.3                      | 2.4                      | 2.3                      |  |  |
| Avg. Stride I | Length [m] | 6.6                      | 7.5                      | 7.4                      | 7.4                      | 7.4                      | 7.1                      |  |  |