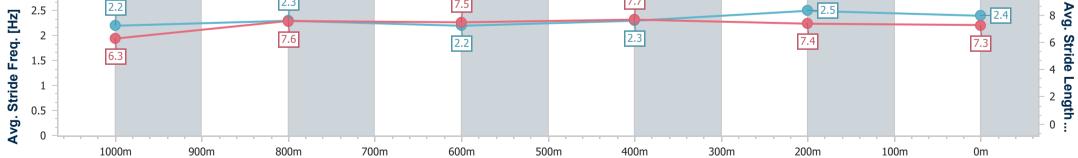

Eagle Farm QLD Professional

Race 4: SOUTHS SPORTS CLUB QTIS Three-Year-Old Maiden Plate - 1200m

08 February 2023 - 14:48 Track Rating: Good 4, Weather: Fine, Rail Position: +8m Entire

| Section                | Overall                  | 1000m                    | 800m                     | 600m                     | 400m                     | 200m                     |  |  |
|------------------------|--------------------------|--------------------------|--------------------------|--------------------------|--------------------------|--------------------------|--|--|
| Section Times          | 1:11.79 [1]<br>(0:14.43) | 0:57.36 [6]<br>(0:11.28) | 0:46.08 [6]<br>(0:12.14) | 0:33.94 [6]<br>(0:11.58) | 0:22.36 [6]<br>(0:10.76) | 0:11.60 [2]<br>(0:11.60) |  |  |
| Average Speed [km/h]   | 50.0                     | 64.5                     | 59.6                     | 62.8                     | 67.0                     | 62.1                     |  |  |
| Top Speed [km/h]       | 63.3                     | 67.0                     | 61.2                     | 66.8                     | 67.5                     | 65.3                     |  |  |
| Avg. Dist. to Rail [m] | 3.3                      | 1.8                      | 1.4                      | 2.0                      | 4.9                      | 5.7                      |  |  |
| Avg. Stride Freq. [Hz] | 2.2                      | 2.3                      | 2.2                      | 2.3                      | 2.5                      | 2.4                      |  |  |
| Avg. Stride Length [m] | 6.3                      | 7.6                      | 7.5                      | 7.7                      | 7.4                      | 7.3                      |  |  |