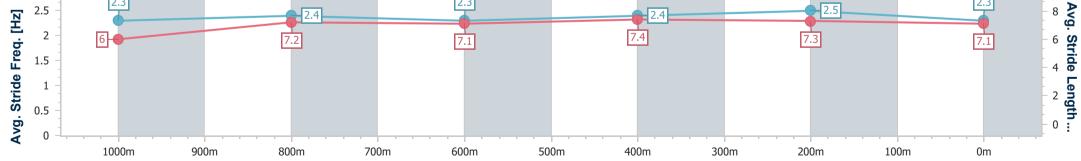

Race 4: SOUTHS SPORTS CLUB QTIS Three-Year-Old Maiden Plate - 1200m 08 February 2023 - 14:48

Track Rating: Good 4, Weather: Fine, Rail Position: +8m Entire

| Section                | Overall                  | 1000m                    | 800m                     | 600m                     | 400m                     | 200m                     |  |  |  |  |
|------------------------|--------------------------|--------------------------|--------------------------|--------------------------|--------------------------|--------------------------|--|--|--|--|
| Section Times          | 1:12.86 [8]<br>(0:14.56) | 0:58.30 [7]<br>(0:11.33) | 0:46.97 [8]<br>(0:12.18) | 0:34.79 [8]<br>(0:11.62) | 0:23.17 [8]<br>(0:11.08) | 0:12.09 [8]<br>(0:12.09) |  |  |  |  |
| Average Speed [km/h]   | 49.4                     | 64.1                     | 59.4                     | 62.6                     | 65.0                     | 59.5                     |  |  |  |  |
| Top Speed [km/h]       | 63.2                     | 65.9                     | 62.1                     | 65.1                     | 66.0                     | 63.2                     |  |  |  |  |
| Avg. Dist. to Rail [m] | 1.4                      | 1.5                      | 1.4                      | 1.8                      | 3.2                      | 1.3                      |  |  |  |  |
| Avg. Stride Freq. [Hz] | 2.3                      | 2.4                      | 2.3                      | 2.4                      | 2.5                      | 2.3                      |  |  |  |  |
| Avg. Stride Length [m] | 6.0                      | 7.2                      | 7.1                      | 7.4                      | 7.3                      | 7.1                      |  |  |  |  |