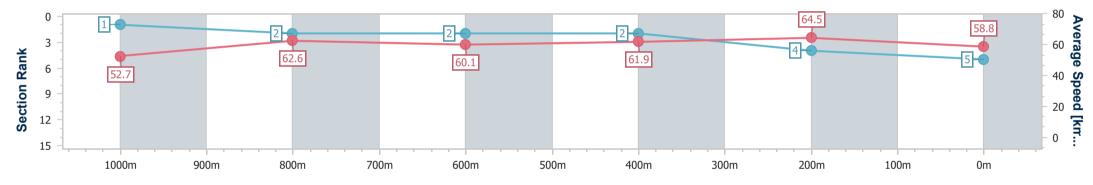

## Report Created: Wed 8 February 2023 15:46 GMT+10

[] Ranking at each section and finish

-:--- No data available at this section

NA No data available

Page 5/10

| Horse/Jockey Name              | Heroic Spirit  |
|--------------------------------|----------------|
| Final Rank                     | 5              |
| Fastest Section Time (Section) | 0:11.16 (400m) |
| Top Speed [km/h] (Section)     | 66.2 (400m)    |
| Race State                     | Finished       |

Eagle Farm QLD Professional

Race 4: SOUTHS SPORTS CLUB QTIS Three-Year-Old Maiden Plate - 1200m

08 February 2023 - 14:48 Track Rating: Good 4, Weather: Fine, Rail Position: +8m Entire

| Section                | Overall                  | 1000m                    | 800m                     | 600m                     | 400m                     | 200m                     |  |  |  |
|------------------------|--------------------------|--------------------------|--------------------------|--------------------------|--------------------------|--------------------------|--|--|--|
| Section Times          | 1:12.55 [5]<br>(0:13.66) | 0:58.89 [1]<br>(0:11.63) | 0:47.26 [2]<br>(0:12.13) | 0:35.13 [2]<br>(0:11.72) | 0:23.41 [2]<br>(0:11.16) | 0:12.25 [4]<br>(0:12.25) |  |  |  |
| Average Speed [km/h]   | 52.7                     | 62.6                     | 60.1                     | 61.9                     | 64.5                     | 58.8                     |  |  |  |
| Top Speed [km/h]       | 64.0                     | 64.8                     | 62.0                     | 64.3                     | 66.2                     | 62.8                     |  |  |  |
| Avg. Dist. to Rail [m] | 0.8                      | 2.7                      | 3.0                      | 1.4                      | 2.9                      | 1.7                      |  |  |  |
| Avg. Stride Freq. [Hz] | 2.4                      | 2.3                      | 2.3                      | 2.3                      | 2.4                      | 2.4                      |  |  |  |
| Avg. Stride Length [m] | 6.1                      | 7.3                      | 7.3                      | 7.4                      | 7.2                      | 6.8                      |  |  |  |