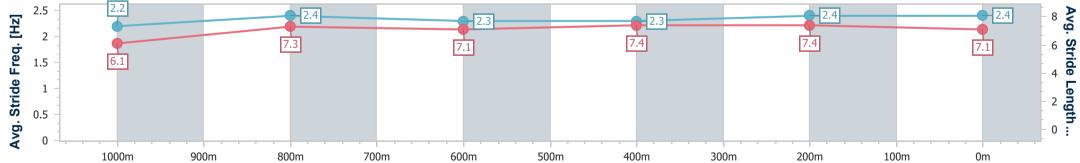

Eagle Farm QLD Professional

Race 4: SOUTHS SPORTS CLUB QTIS Three-Year-Old Maiden Plate - 1200m

08 February 2023 - 14:48 Track Rating: Good 4, Weather: Fine, Rail Position: +8m Entire

|   | Section                | Overall                  | 1000m                    | 800m                     | 600m                     | 400m                     | 200m                     |
|---|------------------------|--------------------------|--------------------------|--------------------------|--------------------------|--------------------------|--------------------------|
|   | Section Times          | 1:12.87 [9]<br>(0:14.80) | 0:58.07 [9]<br>(0:11.23) | 0:46.84 [9]<br>(0:12.22) | 0:34.62 [9]<br>(0:11.57) | 0:23.05 [9]<br>(0:11.20) | 0:11.85 [9]<br>(0:11.85) |
| - | Average Speed [km/h]   | 48.7                     | 64.2                     | 59.3                     | 62.5                     | 64.3                     | 60.7                     |
|   | Top Speed [km/h]       | 62.1                     | 65.6                     | 63.3                     | 65.4                     | 65.9                     | 64.0                     |
|   | Avg. Dist. to Rail [m] | 2.9                      | 0.7                      | 0.9                      | 1.6                      | 1.4                      | 0.7                      |
|   | Avg. Stride Freq. [Hz] | 2.2                      | 2.4                      | 2.3                      | 2.3                      | 2.4                      | 2.4                      |
| A | Avg. Stride Length [m] | 6.1                      | 7.3                      | 7.1                      | 7.4                      | 7.4                      | 7.1                      |