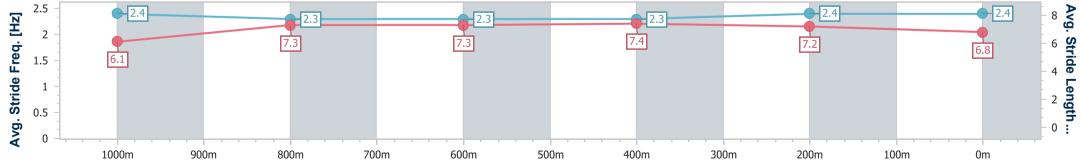

Eagle Farm QLD Professional

Race 4: SOUTHS SPORTS CLUB QTIS Three-Year-Old Maiden Plate - 1200m

08 February 2023 - 14:48 Track Rating: Good 4, Weather: Fine, Rail Position: +8m Entire

| Section                | Overall                  | 1000m                    | 800m                     | 600m                     | 400m                     | 200m                     |  |  |  |
|------------------------|--------------------------|--------------------------|--------------------------|--------------------------|--------------------------|--------------------------|--|--|--|
| Section Times          | 1:12.55 [5]<br>(0:13.66) | 0:58.89 [1]<br>(0:11.63) | 0:47.26 [2]<br>(0:12.13) | 0:35.13 [2]<br>(0:11.72) | 0:23.41 [2]<br>(0:11.16) | 0:12.25 [4]<br>(0:12.25) |  |  |  |
| Average Speed [km/h]   | 52.7                     | 62.6                     | 60.1                     | 61.9                     | 64.5                     | 58.8                     |  |  |  |
| Top Speed [km/h]       | 64.0                     | 64.8                     | 62.0                     | 64.3                     | 66.2                     | 62.8                     |  |  |  |
| Avg. Dist. to Rail [m] | 0.8                      | 2.7                      | 3.0                      | 1.4                      | 2.9                      | 1.7                      |  |  |  |
| Avg. Stride Freq. [Hz] | 2.4                      | 2.3                      | 2.3                      | 2.3                      | 2.4                      | 2.4                      |  |  |  |
| Avg. Stride Length [m] | 6.1                      | 7.3                      | 7.3                      | 7.4                      | 7.2                      | 6.8                      |  |  |  |