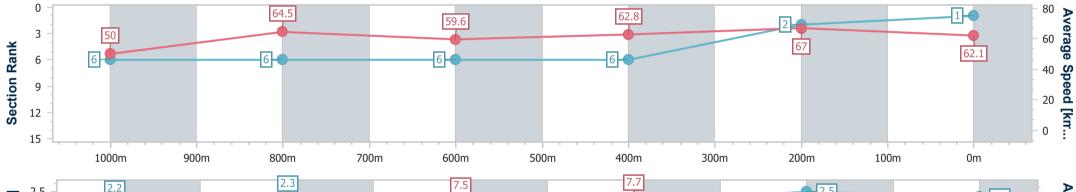

Eagle Farm QLD Professional

Race 4: SOUTHS SPORTS CLUB QTIS Three-Year-Old Maiden Plate - 1200m

08 February 2023 - 14:48 Track Rating: Good 4, Weather: Fine, Rail Position: +8m Entire

| Section                | Overall                  | 1000m                    | 800m                     | 600m                     | 400m                     | 200m                     |  |  |
|------------------------|--------------------------|--------------------------|--------------------------|--------------------------|--------------------------|--------------------------|--|--|
| Section Times          | 1:11.79 [1]<br>(0:14.43) | 0:57.36 [6]<br>(0:11.28) | 0:46.08 [6]<br>(0:12.14) | 0:33.94 [6]<br>(0:11.58) | 0:22.36 [6]<br>(0:10.76) | 0:11.60 [2]<br>(0:11.60) |  |  |
| Average Speed [km/h]   | 50.0                     | 64.5                     | 59.6                     | 62.8                     | 67.0                     | 62.1                     |  |  |
| Top Speed [km/h]       | 63.3                     | 67.0                     | 61.2                     | 66.8                     | 67.5                     | 65.3                     |  |  |
| Avg. Dist. to Rail [m] | 3.3                      | 1.8                      | 1.4                      | 2.0                      | 4.9                      | 5.7                      |  |  |
| Avg. Stride Freq. [Hz] | 2.2                      | 2.3                      | 2.2                      | 2.3                      | 2.5                      | 2.4                      |  |  |
| Avg. Stride Length [m] | 6.3                      | 7.6                      | 7.5                      | 7.7                      | 7.4                      | 7.3                      |  |  |