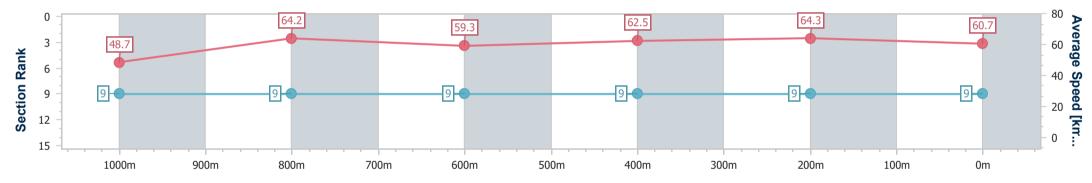

Eagle Farm QLD Professional

Race 4: SOUTHS SPORTS CLUB QTIS Three-Year-Old Maiden Plate - 1200m

08 February 2023 - 14:48 Track Rating: Good 4, Weather: Fine, Rail Position: +8m Entire

|   | Section                | Overall                  | 1000m                    | 800m                     | 600m                     | 400m                     | 200m                     |
|---|------------------------|--------------------------|--------------------------|--------------------------|--------------------------|--------------------------|--------------------------|
|   | Section Times          | 1:12.87 [9]<br>(0:14.80) | 0:58.07 [9]<br>(0:11.23) | 0:46.84 [9]<br>(0:12.22) | 0:34.62 [9]<br>(0:11.57) | 0:23.05 [9]<br>(0:11.20) | 0:11.85 [9]<br>(0:11.85) |
| - | Average Speed [km/h]   | 48.7                     | 64.2                     | 59.3                     | 62.5                     | 64.3                     | 60.7                     |
|   | Top Speed [km/h]       | 62.1                     | 65.6                     | 63.3                     | 65.4                     | 65.9                     | 64.0                     |
|   | Avg. Dist. to Rail [m] | 2.9                      | 0.7                      | 0.9                      | 1.6                      | 1.4                      | 0.7                      |
|   | Avg. Stride Freq. [Hz] | 2.2                      | 2.4                      | 2.3                      | 2.3                      | 2.4                      | 2.4                      |
| A | Avg. Stride Length [m] | 6.1                      | 7.3                      | 7.1                      | 7.4                      | 7.4                      | 7.1                      |