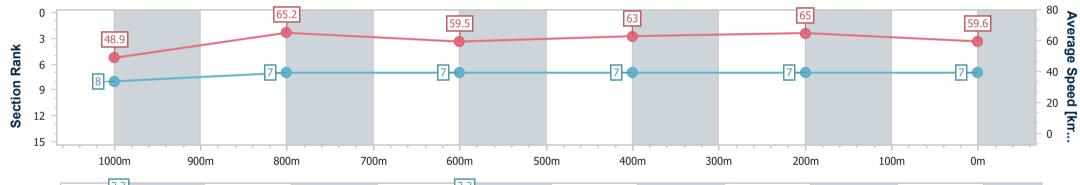

08 February 2023 - 14:48 Track Rating: Good 4, Weather: Fine, Rail Position: +8m Entire

| Section                | Overall                  | 1000m                    | 800m                     | 600m                     | 400m                     | 200m                     |  |  |  |
|------------------------|--------------------------|--------------------------|--------------------------|--------------------------|--------------------------|--------------------------|--|--|--|
| Section Times          | 1:12.74 [7]<br>(0:14.72) | 0:58.02 [8]<br>(0:11.07) | 0:46.95 [7]<br>(0:12.25) | 0:34.70 [7]<br>(0:11.55) | 0:23.15 [7]<br>(0:11.09) | 0:12.06 [7]<br>(0:12.06) |  |  |  |
| Average Speed [km/h    | ] 48.9                   | 65.2                     | 59.5                     | 63.0                     | 65.0                     | 59.6                     |  |  |  |
| Top Speed [km/h]       | 63.5                     | 66.2                     | 64.1                     | 65.3                     | 66.3                     | 63.3                     |  |  |  |
| Avg. Dist. to Rail [m] | 1.4                      | 1.0                      | 2.7                      | 2.5                      | 5.6                      | 6.3                      |  |  |  |
| Avg. Stride Freq. [Hz  | ] 2.3                    | 2.5                      | 2.3                      | 2.4                      | 2.5                      | 2.4                      |  |  |  |
| Avg. Stride Length [m  | i] 6.0                   | 7.4                      | 7.1                      | 7.3                      | 7.3                      | 7.0                      |  |  |  |