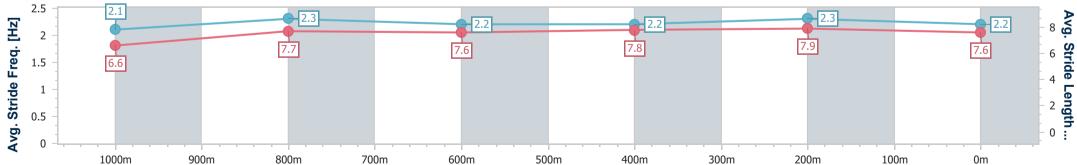

Eagle Farm QLD Professional

Race 4: SOUTHS SPORTS CLUB QTIS Three-Year-Old Maiden Plate - 1200m

08 February 2023 - 14:48 Track Rating: Good 4, Weather: Fine, Rail Position: +8m Entire

| See         | ction        | Overall                  | 1000m                    | 800m                     | 600m                     | 400m                     | 200m                     |
|-------------|--------------|--------------------------|--------------------------|--------------------------|--------------------------|--------------------------|--------------------------|
| Sectio      | n Times      | 1:12.36 [4]<br>(0:14.24) | 0:58.12 [5]<br>(0:11.39) | 0:46.73 [5]<br>(0:12.09) | 0:34.64 [5]<br>(0:11.70) | 0:22.94 [5]<br>(0:11.06) | 0:11.88 [6]<br>(0:11.88) |
| Average S   | peed [km/h]  | 50.7                     | 63.7                     | 59.9                     | 61.9                     | 65.1                     | 60.7                     |
| Top Spe     | ed [km/h]    | 64.7                     | 64.4                     | 62.4                     | 65.3                     | 66.0                     | 63.5                     |
| Avg. Dist.  | to Rail [m]  | 1.1                      | 1.5                      | 1.7                      | 1.1                      | 3.0                      | 3.8                      |
| Avg. Strid  | e Freq. [Hz] | 2.1                      | 2.3                      | 2.2                      | 2.2                      | 2.3                      | 2.2                      |
| Avg. Stride | e Length [m] | 6.6                      | 7.7                      | 7.6                      | 7.8                      | 7.9                      | 7.6                      |