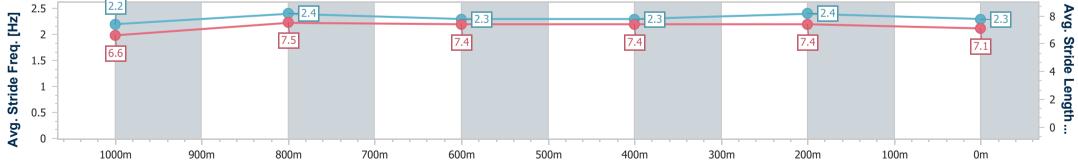

Race 4: SOUTHS SPORTS CLUB QTIS Three-Year-Old Maiden Plate - 1200m

08 February 2023 - 14:48 Track Rating: Good 4, Weather: Fine, Rail Position: +8m Entire

| Sect          | ion        | Overall                  | 1000m                    | 800m                     | 600m                     | 400m                     | 200m                     |  |  |
|---------------|------------|--------------------------|--------------------------|--------------------------|--------------------------|--------------------------|--------------------------|--|--|
| Section       | Times      | 1:11.94 [2]<br>(0:13.84) | 0:58.10 [2]<br>(0:11.40) | 0:46.70 [1]<br>(0:11.93) | 0:34.77 [1]<br>(0:11.49) | 0:23.28 [1]<br>(0:11.13) | 0:12.15 [1]<br>(0:12.15) |  |  |
| Average Spo   | eed [km/h] | 52.1                     | 63.2                     | 60.3                     | 62.2                     | 64.7                     | 59.3                     |  |  |
| Top Spee      | d [km/h]   | 65.8                     | 65.1                     | 61.4                     | 65.1                     | 66.1                     | 62.7                     |  |  |
| Avg. Dist. t  | o Rail [m] | 1.6                      | 0.4                      | 0.3                      | 1.5                      | 0.4                      | 0.7                      |  |  |
| Avg. Stride   | Freq. [Hz] | 2.2                      | 2.4                      | 2.3                      | 2.3                      | 2.4                      | 2.3                      |  |  |
| Avg. Stride I | Length [m] | 6.6                      | 7.5                      | 7.4                      | 7.4                      | 7.4                      | 7.1                      |  |  |