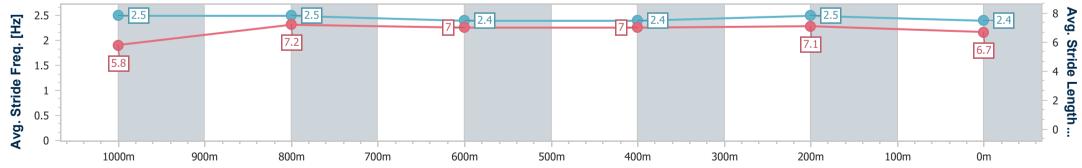

Race 4: SOUTHS SPORTS CLUB QTIS Three-Year-Old Maiden Plate - 1200m

08 February 2023 - 14:48 Track Rating: Good 4, Weather: Fine, Rail Position: +8m Entire

| Section                | Overall                  | 1000m                    | 800m                     | 600m                     | 400m                     | 200m                     |  |  |  |
|------------------------|--------------------------|--------------------------|--------------------------|--------------------------|--------------------------|--------------------------|--|--|--|
| Section Times          | 1:12.66 [6]<br>(0:14.10) | 0:58.56 [4]<br>(0:11.38) | 0:47.18 [4]<br>(0:11.98) | 0:35.20 [3]<br>(0:11.75) | 0:23.45 [3]<br>(0:11.13) | 0:12.32 [5]<br>(0:12.32) |  |  |  |
| Average Speed [km/h]   | 51.1                     | 63.4                     | 60.4                     | 61.5                     | 64.7                     | 58.5                     |  |  |  |
| Top Speed [km/h]       | 64.8                     | 64.9                     | 62.0                     | 65.2                     | 66.6                     | 63.2                     |  |  |  |
| Avg. Dist. to Rail [m] | 0.7                      | 0.4                      | 1.0                      | 1.2                      | 1.5                      | 1.2                      |  |  |  |
| Avg. Stride Freq. [Hz] | 2.5                      | 2.5                      | 2.4                      | 2.4                      | 2.5                      | 2.4                      |  |  |  |
| Avg. Stride Length [m] | 5.8                      | 7.2                      | 7.0                      | 7.0                      | 7.1                      | 6.7                      |  |  |  |