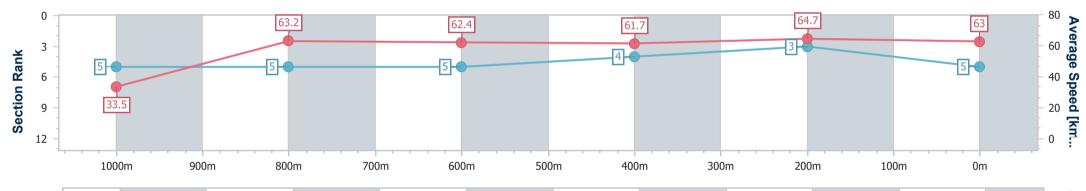

Race 1: SKY RACING Maiden Plate - 1050m

15 February 2023 - 13:39 Track Rating: Soft 6, Weather: Overcast, Rail Position: +6m Entire Course

| Section                | Overall                  | 1000m                    | 800m                     | 600m                     | 400m                     | 200m                     |  |  |  |  |
|------------------------|--------------------------|--------------------------|--------------------------|--------------------------|--------------------------|--------------------------|--|--|--|--|
| Section Times          | 1:02.43 [5]<br>(0:05.38) | 0:57.05 [5]<br>(0:11.40) | 0:45.65 [5]<br>(0:11.52) | 0:34.13 [5]<br>(0:11.60) | 0:22.53 [4]<br>(0:11.11) | 0:11.42 [3]<br>(0:11.42) |  |  |  |  |
| Average Speed [km/h]   | 33.5                     | 63.2                     | 62.4                     | 61.7                     | 64.7                     | 63.0                     |  |  |  |  |
| Top Speed [km/h]       | 54.6                     | 65.0                     | 64.5                     | 64.1                     | 65.8                     | 65.3                     |  |  |  |  |
| Avg. Dist. to Rail [m] | 2.8                      | 0.9                      | 0.4                      | 0.9                      | 0.6                      | 1.0                      |  |  |  |  |
| Avg. Stride Freq. [Hz] | 2.0                      | 2.5                      | 2.2                      | 2.1                      | 2.4                      | 2.4                      |  |  |  |  |
| Avg. Stride Length [m] | 4.6                      | 7.1                      | 8.0                      | 8.0                      | 7.4                      | 7.2                      |  |  |  |  |