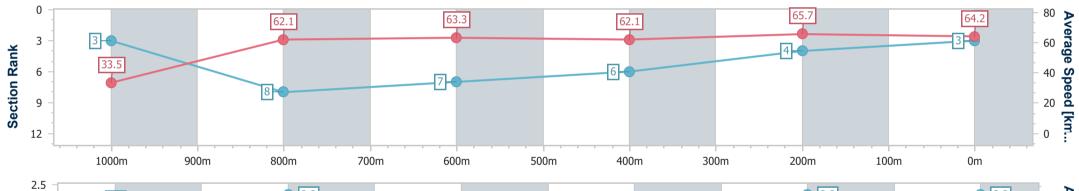

15 February 2023 - 13:39 Track Rating: Soft 6, Weather: Overcast, Rail Position: +6m Entire Course

| Section                | Overall                  | 1000m                    | 800m                     | 600m                     | 400m                     | 200m                     |  |
|------------------------|--------------------------|--------------------------|--------------------------|--------------------------|--------------------------|--------------------------|--|
| Section Times          | 1:02.25 [3]<br>(0:05.36) | 0:56.89 [3]<br>(0:11.69) | 0:45.20 [8]<br>(0:11.42) | 0:33.78 [7]<br>(0:11.61) | 0:22.17 [6]<br>(0:10.96) | 0:11.21 [4]<br>(0:11.21) |  |
| Average Speed [km/h]   | 33.5                     | 62.1                     | 63.3                     | 62.1                     | 65.7                     | 64.2                     |  |
| Top Speed [km/h]       | 56.1                     | 64.1                     | 63.8                     | 62.9                     | 67.5                     | 67.5                     |  |
| Avg. Dist. to Rail [m] | 5.2                      | 3.0                      | 0.7                      | 0.4                      | 2.1                      | 4.2                      |  |
| Avg. Stride Freq. [Hz] | 1.9                      | 2.3                      | 2.2                      | 2.2                      | 2.3                      | 2.3                      |  |
| Avg. Stride Length [m] | 4.9                      | 7.5                      | 7.9                      | 8.0                      | 7.9                      | 7.7                      |  |