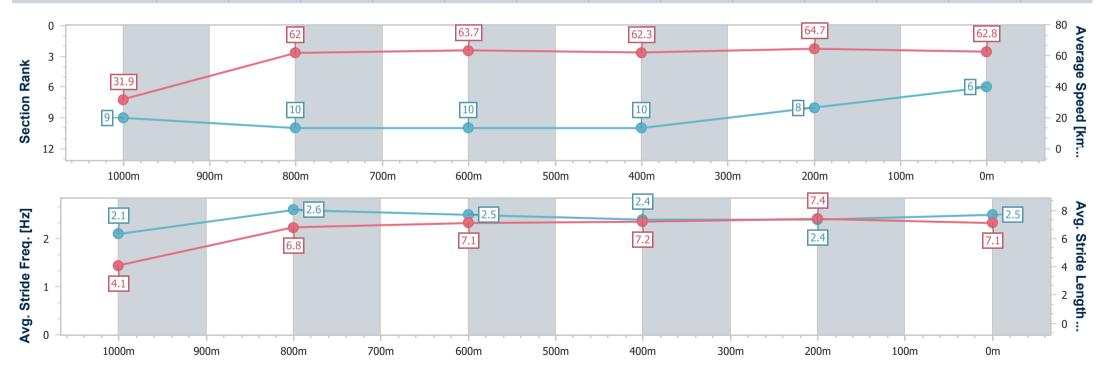

Page 7/11

data processed by

15 February 2023 - 13:39 Track Rating: Soft 6, Weather: Overcast, Rail Position: +6m Entire Course

| Section                | Overall                  | 1000m                    | 800m                      | 600m                      | 400m                      | 200m                     |  |  |  |
|------------------------|--------------------------|--------------------------|---------------------------|---------------------------|---------------------------|--------------------------|--|--|--|
| Section Times          | 1:02.89 [6]<br>(0:05.66) | 0:57.23 [9]<br>(0:11.66) | 0:45.57 [10]<br>(0:11.43) | 0:34.14 [10]<br>(0:11.57) | 0:22.57 [10]<br>(0:11.09) | 0:11.48 [8]<br>(0:11.48) |  |  |  |
| Average Speed [km/h]   | 31.9                     | 62.0                     | 63.7                      | 62.3                      | 64.7                      | 62.8                     |  |  |  |
| Top Speed [km/h]       | 52.5                     | 64.7                     | 64.8                      | 63.2                      | 66.3                      | 64.7                     |  |  |  |
| Avg. Dist. to Rail [m] | 7.8                      | 2.0                      | 2.0                       | 0.8                       | 1.0                       | 3.6                      |  |  |  |
| Avg. Stride Freq. [Hz] | 2.1                      | 2.6                      | 2.5                       | 2.4                       | 2.4                       | 2.5                      |  |  |  |
| Avg. Stride Length [m] | 4.1                      | 6.8                      | 7.1                       | 7.2                       | 7.4                       | 7.1                      |  |  |  |