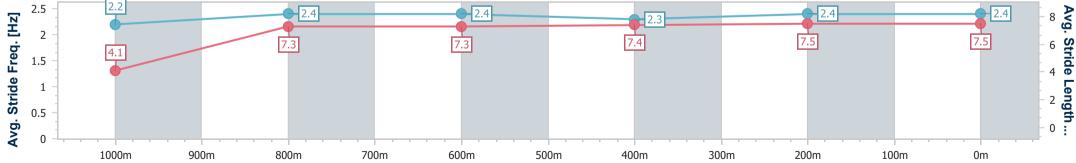

Race 1: SKY RACING Maiden Plate - 1050m

15 February 2023 - 13:39 Track Rating: Soft 6, Weather: Overcast, Rail Position: +6m Entire Course

| Section                | Overall                  | 1000m                    | 800m                     | 600m                     | 400m                     | 200m                     |  |  |  |  |
|------------------------|--------------------------|--------------------------|--------------------------|--------------------------|--------------------------|--------------------------|--|--|--|--|
| Section Times          | 1:02.33 [4]<br>(0:05.56) | 0:56.77 [8]<br>(0:11.43) | 0:45.34 [7]<br>(0:11.42) | 0:33.92 [8]<br>(0:11.59) | 0:22.33 [8]<br>(0:10.99) | 0:11.34 [6]<br>(0:11.34) |  |  |  |  |
| Average Speed [km/h]   | 32.4                     | 62.9                     | 62.8                     | 61.8                     | 65.3                     | 63.5                     |  |  |  |  |
| Top Speed [km/h]       | 54.9                     | 64.7                     | 64.4                     | 63.0                     | 67.4                     | 66.2                     |  |  |  |  |
| Avg. Dist. to Rail [m] | 3.1                      | 0.8                      | 0.7                      | 1.0                      | 2.3                      | 1.7                      |  |  |  |  |
| Avg. Stride Freq. [Hz] | 2.2                      | 2.4                      | 2.4                      | 2.3                      | 2.4                      | 2.4                      |  |  |  |  |
| Avg. Stride Length [m] | 4.1                      | 7.3                      | 7.3                      | 7.4                      | 7.5                      | 7.5                      |  |  |  |  |