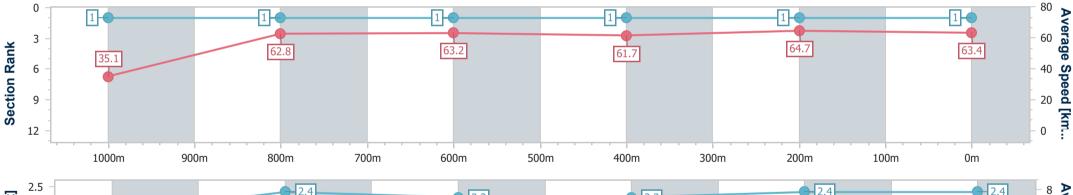

15 February 2023 - 13:39 Track Rating: Soft 6, Weather: Overcast, Rail Position: +6m Entire Course

| Section                | Overall                  | 1000m                    | 800m                     | 600m                     | 400m                     | 200m                     |  |
|------------------------|--------------------------|--------------------------|--------------------------|--------------------------|--------------------------|--------------------------|--|
| Section Times          | 1:02.05 [1]<br>(0:05.16) | 0:56.89 [1]<br>(0:11.44) | 0:45.45 [1]<br>(0:11.41) | 0:34.04 [1]<br>(0:11.58) | 0:22.46 [1]<br>(0:11.09) | 0:11.37 [1]<br>(0:11.37) |  |
| Average Speed [km/h]   | 35.1                     | 62.8                     | 63.2                     | 61.7                     | 64.7                     | 63.4                     |  |
| Top Speed [km/h]       | 56.4                     | 65.1                     | 64.1                     | 62.6                     | 66.1                     | 65.3                     |  |
| Avg. Dist. to Rail [m] | 1.4                      | 0.6                      | 0.2                      | 1.0                      | 1.9                      | 1.1                      |  |
| Avg. Stride Freq. [Hz] | 2.0                      | 2.4                      | 2.3                      | 2.3                      | 2.4                      | 2.4                      |  |
| Avg. Stride Length [m] | 5.0                      | 7.0                      | 7.1                      | 7.1                      | 7.2                      | 7.1                      |  |