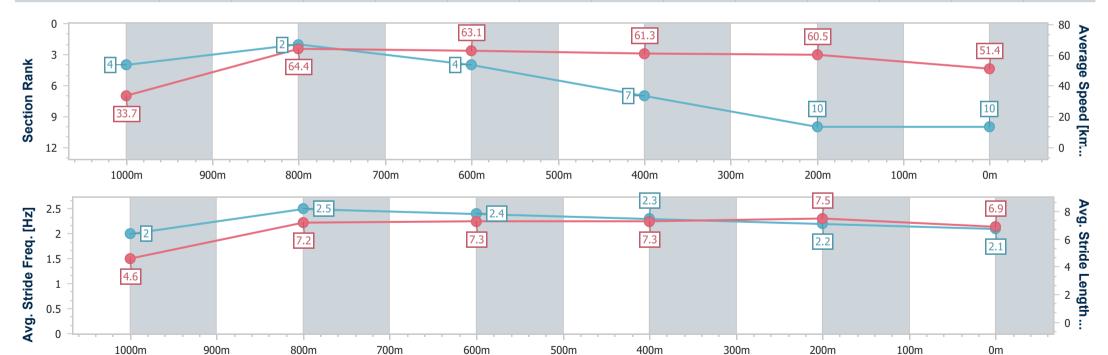

TAB

Report Created: Wed 15 February 2023 13:49 GMT+10

[] Ranking at each section and finish

-:--- No data available at this section

NA No data available

Page 10/11

| Horse/Jockey Name              | Pride Of Passion  |
|--------------------------------|-------------------|
| Final Rank                     | 10                |
| Fastest Section Time (Section) | 0:05.37 (Overall) |
| Top Speed [km/h] (Section)     | 67.2 (1000m)      |
| Race State                     | Finished          |

data processed by

Page 11/11

TRIPLESDATA

15 February 2023 - 13:39 Track Rating: Soft 6, Weather: Overcast, Rail Position: +6m Entire Course

| Section                | Overall                   | 1000m                    | 800m                     | 600m                     | 400m                     | 200m                      |  |  |  |  |
|------------------------|---------------------------|--------------------------|--------------------------|--------------------------|--------------------------|---------------------------|--|--|--|--|
| Section Times          | 1:06.03 [10]<br>(0:05.37) | 1:00.66 [4]<br>(0:11.29) | 0:49.37 [2]<br>(0:11.56) | 0:37.81 [4]<br>(0:11.86) | 0:25.95 [7]<br>(0:11.95) | 0:14.00 [10]<br>(0:14.00) |  |  |  |  |
| Average Speed [km/h]   | 33.7                      | 64.4                     | 63.1                     | 61.3                     | 60.5                     | 51.4                      |  |  |  |  |
| Top Speed [km/h]       | 55.7                      | 67.2                     | 64.8                     | 62.4                     | 62.7                     | 57.5                      |  |  |  |  |
| Avg. Dist. to Rail [m] | 6.8                       | 3.9                      | 2.5                      | 1.7                      | 2.5                      | 2.7                       |  |  |  |  |
| Avg. Stride Freq. [Hz] | 2.0                       | 2.5                      | 2.4                      | 2.3                      | 2.2                      | 2.1                       |  |  |  |  |
| Avg. Stride Length [m] | 4.6                       | 7.2                      | 7.3                      | 7.3                      | 7.5                      | 6.9                       |  |  |  |  |