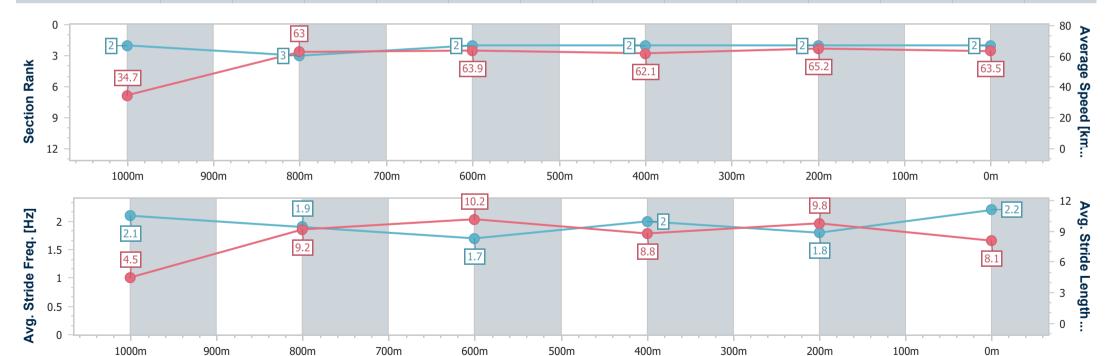

data processed by

Page 3/11

TRIPLESDATA

15 February 2023 - 13:39 Track Rating: Soft 6, Weather: Overcast, Rail Position: +6m Entire Course

| Section                | Overall                  | 1000m                    | 800m                     | 600m                     | 400m                     | 200m                     |  |  |  |  |
|------------------------|--------------------------|--------------------------|--------------------------|--------------------------|--------------------------|--------------------------|--|--|--|--|
| Section Times          | 1:02.05 [2]<br>(0:05.21) | 0:56.84 [2]<br>(0:11.49) | 0:45.35 [3]<br>(0:11.37) | 0:33.98 [2]<br>(0:11.61) | 0:22.37 [2]<br>(0:11.03) | 0:11.34 [2]<br>(0:11.34) |  |  |  |  |
| Average Speed [km/h]   | 34.7                     | 63.0                     | 63.9                     | 62.1                     | 65.2                     | 63.5                     |  |  |  |  |
| Top Speed [km/h]       | 56.5                     | 65.6                     | 65.5                     | 63.3                     | 66.9                     | 65.6                     |  |  |  |  |
| Avg. Dist. to Rail [m] | 2.5                      | 2.2                      | 1.6                      | 0.9                      | 0.3                      | 0.6                      |  |  |  |  |
| Avg. Stride Freq. [Hz] | 2.1                      | 1.9                      | 1.7                      | 2.0                      | 1.8                      | 2.2                      |  |  |  |  |
| Avg. Stride Length [m] | 4.5                      | 9.2                      | 10.2                     | 8.8                      | 9.8                      | 8.1                      |  |  |  |  |