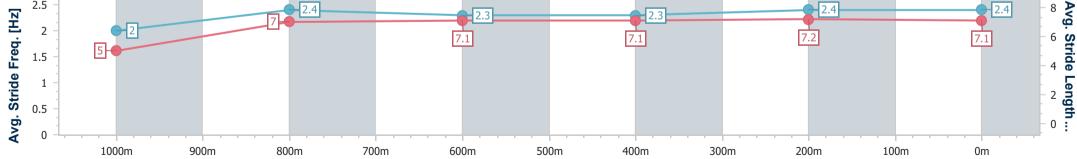

15 February 2023 - 13:39 Track Rating: Soft 6, Weather: Overcast, Rail Position: +6m Entire Course

| Section                | Overall                  | 1000m                    | 800m                     | 600m                     | 400m                     | 200m                     |  |
|------------------------|--------------------------|--------------------------|--------------------------|--------------------------|--------------------------|--------------------------|--|
| Section Times          | 1:02.05 [1]<br>(0:05.16) | 0:56.89 [1]<br>(0:11.44) | 0:45.45 [1]<br>(0:11.41) | 0:34.04 [1]<br>(0:11.58) | 0:22.46 [1]<br>(0:11.09) | 0:11.37 [1]<br>(0:11.37) |  |
| Average Speed [km/h]   | 35.1                     | 62.8                     | 63.2                     | 61.7                     | 64.7                     | 63.4                     |  |
| Top Speed [km/h]       | 56.4                     | 65.1                     | 64.1                     | 62.6                     | 66.1                     | 65.3                     |  |
| Avg. Dist. to Rail [m] | 1.4                      | 0.6                      | 0.2                      | 1.0                      | 1.9                      | 1.1                      |  |
| Avg. Stride Freq. [Hz] | 2.0                      | 2.4                      | 2.3                      | 2.3                      | 2.4                      | 2.4                      |  |
| Avg. Stride Length [m] | 5.0                      | 7.0                      | 7.1                      | 7.1                      | 7.2                      | 7.1                      |  |