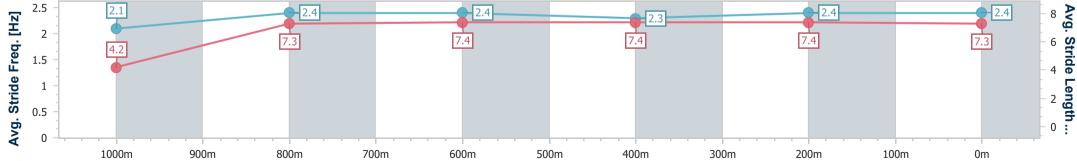

Race 1: SKY RACING Maiden Plate - 1050m

15 February 2023 - 13:39 Track Rating: Soft 6, Weather: Overcast, Rail Position: +6m Entire Course

| Section                | Overall                  | 1000m                    | 800m                     | 600m                     | 400m                     | 200m                     |  |  |  |  |
|------------------------|--------------------------|--------------------------|--------------------------|--------------------------|--------------------------|--------------------------|--|--|--|--|
| Section Times          | 1:02.33 [4]<br>(0:05.56) | 0:56.77 [8]<br>(0:11.43) | 0:45.34 [7]<br>(0:11.42) | 0:33.92 [8]<br>(0:11.59) | 0:22.33 [8]<br>(0:10.99) | 0:11.34 [6]<br>(0:11.34) |  |  |  |  |
| Average Speed [km/h]   | 32.4                     | 62.9                     | 62.8                     | 61.8                     | 65.3                     | 63.5                     |  |  |  |  |
| Top Speed [km/h]       | 54.9                     | 64.7                     | 64.4                     | 63.0                     | 67.4                     | 66.2                     |  |  |  |  |
| Avg. Dist. to Rail [m] | 3.1                      | 0.8                      | 0.7                      | 1.0                      | 2.3                      | 1.7                      |  |  |  |  |
| Avg. Stride Freq. [Hz] | 2.2                      | 2.4                      | 2.4                      | 2.3                      | 2.4                      | 2.4                      |  |  |  |  |
| Avg. Stride Length [m] | 4.1                      | 7.3                      | 7.3                      | 7.4                      | 7.5                      | 7.5                      |  |  |  |  |