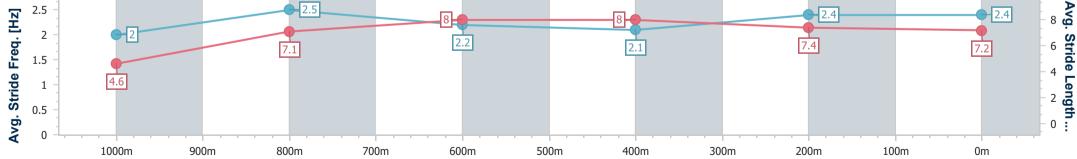

15 February 2023 - 13:39 Track Rating: Soft 6, Weather: Overcast, Rail Position: +6m Entire Course

| Section                | Overall                  | 1000m                    | 800m                     | 600m                     | 400m                     | 200m                     |  |
|------------------------|--------------------------|--------------------------|--------------------------|--------------------------|--------------------------|--------------------------|--|
| Section Times          | 1:02.98 [8]<br>(0:05.44) | 0:57.54 [7]<br>(0:11.30) | 0:46.24 [4]<br>(0:11.56) | 0:34.68 [6]<br>(0:11.55) | 0:23.13 [5]<br>(0:11.23) | 0:11.90 [7]<br>(0:11.90) |  |
| Average Speed [km/h]   | 33.2                     | 64.5                     | 63.4                     | 63.6                     | 64.4                     | 60.5                     |  |
| Top Speed [km/h]       | 56.4                     | 66.7                     | 64.8                     | 64.5                     | 66.1                     | 63.8                     |  |
| Avg. Dist. to Rail [m] | 9.2                      | 5.3                      | 3.8                      | 3.6                      | 2.3                      | 3.4                      |  |
| Avg. Stride Freq. [Hz] | 2.1                      | 2.5                      | 2.4                      | 2.4                      | 2.4                      | 2.3                      |  |
| Avg. Stride Length [m] | 4.4                      | 7.3                      | 7.5                      | 7.5                      | 7.4                      | 7.2                      |  |