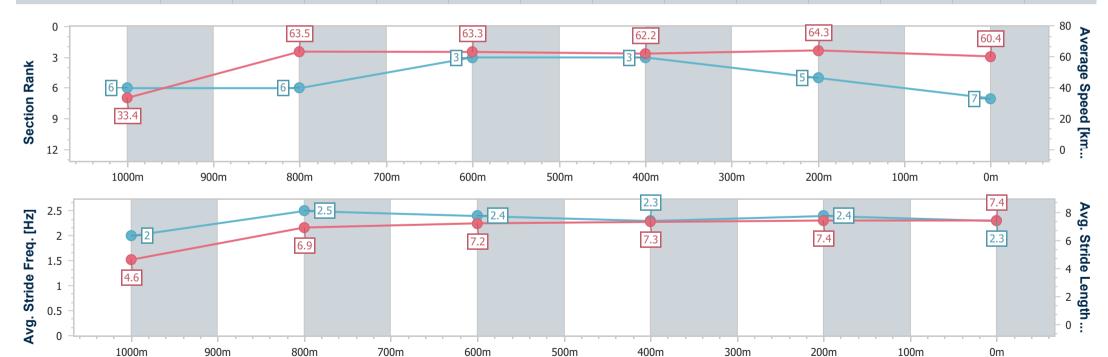

Race 1: SKY RACING Maiden Plate - 1050m

data processed by

Page 8/11

TRIPLESDATA

15 February 2023 - 13:39 Track Rating: Soft 6, Weather: Overcast, Rail Position: +6m Entire Course

| Section                | Overall                  | 1000m                    | 800m                     | 600m                     | 400m                     | 200m                     |  |  |  |  |
|------------------------|--------------------------|--------------------------|--------------------------|--------------------------|--------------------------|--------------------------|--|--|--|--|
| Section Times          | 1:02.94 [7]<br>(0:05.41) | 0:57.53 [6]<br>(0:11.35) | 0:46.18 [6]<br>(0:11.39) | 0:34.79 [3]<br>(0:11.64) | 0:23.15 [3]<br>(0:11.21) | 0:11.94 [5]<br>(0:11.94) |  |  |  |  |
| Average Speed [km/h]   | 33.4                     | 63.5                     | 63.3                     | 62.2                     | 64.3                     | 60.4                     |  |  |  |  |
| Top Speed [km/h]       | 57.1                     | 65.3                     | 65.3                     | 63.5                     | 66.0                     | 63.8                     |  |  |  |  |
| Avg. Dist. to Rail [m] | 3.8                      | 1.1                      | 0.4                      | 0.9                      | 1.5                      | 1.4                      |  |  |  |  |
| Avg. Stride Freq. [Hz] | 2.0                      | 2.5                      | 2.4                      | 2.3                      | 2.4                      | 2.3                      |  |  |  |  |
| Avg. Stride Length [m] | 4.6                      | 6.9                      | 7.2                      | 7.3                      | 7.4                      | 7.4                      |  |  |  |  |