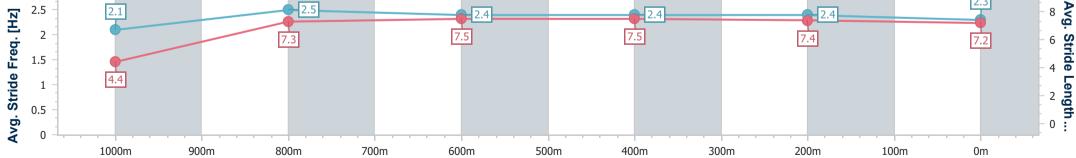

15 February 2023 - 13:39 Track Rating: Soft 6, Weather: Overcast, Rail Position: +6m Entire Course

| Section                | Overall                  | 1000m                     | 800m                     | 600m                     | 400m                     | 200m                     |  |  |  |  |
|------------------------|--------------------------|---------------------------|--------------------------|--------------------------|--------------------------|--------------------------|--|--|--|--|
| Section Times          | 1:03.03 [9]<br>(0:05.85) | 0:57.18 [10]<br>(0:11.44) | 0:45.74 [9]<br>(0:11.32) | 0:34.42 [9]<br>(0:11.56) | 0:22.86 [9]<br>(0:11.22) | 0:11.64 [8]<br>(0:11.64) |  |  |  |  |
| Average Speed [km/h]   | 30.8                     | 62.8                      | 63.3                     | 61.5                     | 63.9                     | 61.9                     |  |  |  |  |
| Top Speed [km/h]       | 53.7                     | 65.7                      | 64.6                     | 62.5                     | 66.4                     | 64.3                     |  |  |  |  |
| Avg. Dist. to Rail [m] | 6.5                      | 1.1                       | 1.3                      | 1.9                      | 0.9                      | 1.3                      |  |  |  |  |
| Avg. Stride Freq. [Hz] | 2.1                      | 2.4                       | 2.4                      | 2.3                      | 2.4                      | 2.4                      |  |  |  |  |
| Avg. Stride Length [m] | 4.2                      | 7.3                       | 7.4                      | 7.4                      | 7.4                      | 7.3                      |  |  |  |  |