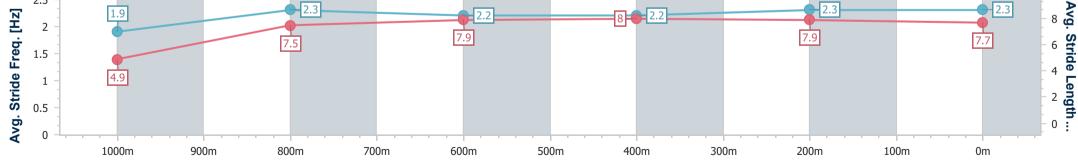

TAB

Report Created: Wed 15 February 2023 13:49 GMT+10

[] Ranking at each section and finish

-:--- No data available at this section

NA No data available

Page 4/11

| Horse/Jockey Name              | Point Break       |
|--------------------------------|-------------------|
| Final Rank                     | 4                 |
| Fastest Section Time (Section) | 0:05.56 (Overall) |
| Top Speed [km/h] (Section)     | 67.4 (400m)       |
| Race State                     | Finished          |

Race 1: SKY RACING Maiden Plate - 1050m

15 February 2023 - 13:39 Track Rating: Soft 6, Weather: Overcast, Rail Position: +6m Entire Course

| Section                | Overall                  | 1000m                    | 800m                     | 600m                     | 400m                     | 200m                     |  |  |  |  |
|------------------------|--------------------------|--------------------------|--------------------------|--------------------------|--------------------------|--------------------------|--|--|--|--|
| Section Times          | 1:02.33 [4]<br>(0:05.56) | 0:56.77 [8]<br>(0:11.43) | 0:45.34 [7]<br>(0:11.42) | 0:33.92 [8]<br>(0:11.59) | 0:22.33 [8]<br>(0:10.99) | 0:11.34 [6]<br>(0:11.34) |  |  |  |  |
| Average Speed [km/h]   | 32.4                     | 62.9                     | 62.8                     | 61.8                     | 65.3                     | 63.5                     |  |  |  |  |
| Top Speed [km/h]       | 54.9                     | 64.7                     | 64.4                     | 63.0                     | 67.4                     | 66.2                     |  |  |  |  |
| Avg. Dist. to Rail [m] | 3.1                      | 0.8                      | 0.7                      | 1.0                      | 2.3                      | 1.7                      |  |  |  |  |
| Avg. Stride Freq. [Hz] | 2.2                      | 2.4                      | 2.4                      | 2.3                      | 2.4                      | 2.4                      |  |  |  |  |
| Avg. Stride Length [m] | 4.1                      | 7.3                      | 7.3                      | 7.4                      | 7.5                      | 7.5                      |  |  |  |  |