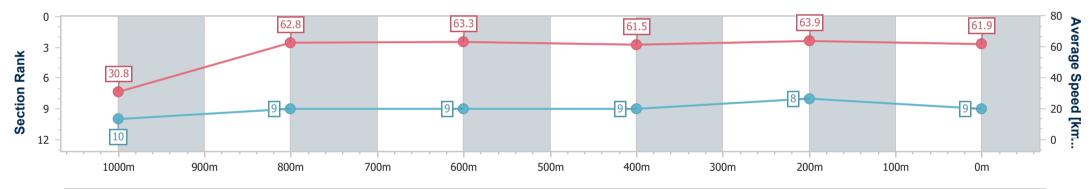

15 February 2023 - 13:39 Track Rating: Soft 6, Weather: Overcast, Rail Position: +6m Entire Course

| Section                | Overall                  | 1000m                     | 800m                     | 600m                     | 400m                     | 200m                     |  |  |  |  |
|------------------------|--------------------------|---------------------------|--------------------------|--------------------------|--------------------------|--------------------------|--|--|--|--|
| Section Times          | 1:03.03 [9]<br>(0:05.85) | 0:57.18 [10]<br>(0:11.44) | 0:45.74 [9]<br>(0:11.32) | 0:34.42 [9]<br>(0:11.56) | 0:22.86 [9]<br>(0:11.22) | 0:11.64 [8]<br>(0:11.64) |  |  |  |  |
| Average Speed [km/h]   | 30.8                     | 62.8                      | 63.3                     | 61.5                     | 63.9                     | 61.9                     |  |  |  |  |
| Top Speed [km/h]       | 53.7                     | 65.7                      | 64.6                     | 62.5                     | 66.4                     | 64.3                     |  |  |  |  |
| Avg. Dist. to Rail [m] | 6.5                      | 1.1                       | 1.3                      | 1.9                      | 0.9                      | 1.3                      |  |  |  |  |
| Avg. Stride Freq. [Hz] | 2.1                      | 2.4                       | 2.4                      | 2.3                      | 2.4                      | 2.4                      |  |  |  |  |
| Avg. Stride Length [m] | 4.2                      | 7.3                       | 7.4                      | 7.4                      | 7.4                      | 7.3                      |  |  |  |  |