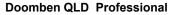

15 February 2023 - 13:39 Track Rating: Soft 6, Weather: Overcast, Rail Position: +6m Entire Course

| Section                | Overall                  | 1000m                    | 800m                     | 600m                     | 400m                     | 200m                     |  |
|------------------------|--------------------------|--------------------------|--------------------------|--------------------------|--------------------------|--------------------------|--|
| Section Times          | 1:02.98 [8]<br>(0:05.44) | 0:57.54 [7]<br>(0:11.30) | 0:46.24 [4]<br>(0:11.56) | 0:34.68 [6]<br>(0:11.55) | 0:23.13 [5]<br>(0:11.23) | 0:11.90 [7]<br>(0:11.90) |  |
| Average Speed [km/h]   | 33.2                     | 64.5                     | 63.4                     | 63.6                     | 64.4                     | 60.5                     |  |
| Top Speed [km/h]       | 56.4                     | 66.7                     | 64.8                     | 64.5                     | 66.1                     | 63.8                     |  |
| Avg. Dist. to Rail [m] | 9.2                      | 5.3                      | 3.8                      | 3.6                      | 2.3                      | 3.4                      |  |
| Avg. Stride Freq. [Hz] | 2.1                      | 2.5                      | 2.4                      | 2.4                      | 2.4                      | 2.3                      |  |
| Avg. Stride Length [m] | 4.4                      | 7.3                      | 7.5                      | 7.5                      | 7.4                      | 7.2                      |  |