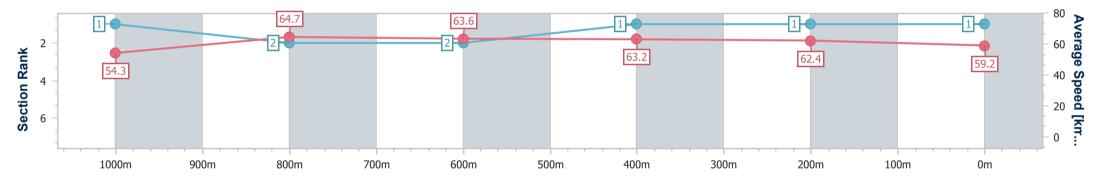

| Section                | Overall                  | 1000m                    | 800m                     | 600m                     | 400m                     | 200m                     |  |  |  |  |
|------------------------|--------------------------|--------------------------|--------------------------|--------------------------|--------------------------|--------------------------|--|--|--|--|
| Section Times          | 1:11.25 [1]<br>(0:13.22) | 0:58.03 [1]<br>(0:11.18) | 0:46.85 [2]<br>(0:11.45) | 0:35.40 [2]<br>(0:11.60) | 0:23.80 [1]<br>(0:11.58) | 0:12.22 [1]<br>(0:12.22) |  |  |  |  |
| Average Speed [km/h]   | 54.3                     | 64.7                     | 63.6                     | 63.2                     | 62.4                     | 59.2                     |  |  |  |  |
| Top Speed [km/h]       | 65.5                     | 65.8                     | 63.9                     | 64.7                     | 63.0                     | 61.9                     |  |  |  |  |
| Avg. Dist. to Rail [m] | 2.6                      | 1.9                      | 2.3                      | 3.5                      | 2.0                      | 2.7                      |  |  |  |  |
| Avg. Stride Freq. [Hz] | 2.3                      | 2.4                      | 2.3                      | 2.3                      | 2.4                      | 2.3                      |  |  |  |  |
| Avg. Stride Length [m] | 6.6                      | 7.5                      | 7.6                      | 7.6                      | 7.2                      | 7.2                      |  |  |  |  |