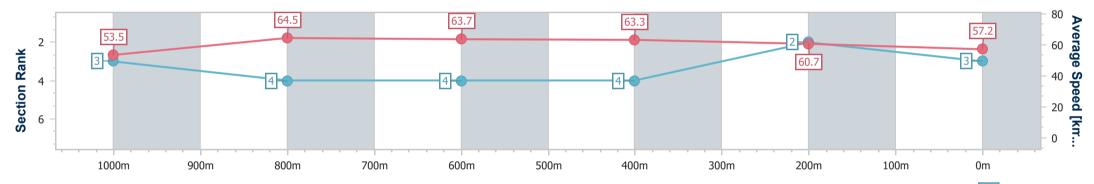

Race 2: XXXX Class 5 Handicap - 1200m

25 February 2023 - 13:29 Track Rating: Synthetic, Weather: Overcast, Rail Position: True

| Section                | Overall                  | 1000m                    | 800m                     | 600m                     | 400m                     | 200m                     |  |  |  |
|------------------------|--------------------------|--------------------------|--------------------------|--------------------------|--------------------------|--------------------------|--|--|--|
| Section Times          | 1:12.23 [3]<br>(0:13.49) | 0:58.74 [3]<br>(0:11.25) | 0:47.49 [4]<br>(0:11.41) | 0:36.08 [4]<br>(0:11.52) | 0:24.56 [4]<br>(0:11.92) | 0:12.64 [2]<br>(0:12.64) |  |  |  |
| Average Speed [km/h]   | 53.5                     | 64.5                     | 63.7                     | 63.3                     | 60.7                     | 57.2                     |  |  |  |
| Top Speed [km/h]       | 67.3                     | 66.8                     | 64.8                     | 64.8                     | 62.2                     | 59.0                     |  |  |  |
| Avg. Dist. to Rail [m] | 5.2                      | 2.3                      | 1.8                      | 3.0                      | 2.9                      | 4.9                      |  |  |  |
| Avg. Stride Freq. [Hz] | 2.4                      | 2.5                      | 2.5                      | 2.5                      | 2.4                      | 2.3                      |  |  |  |
| Avg. Stride Length [m] | 6.3                      | 7.2                      | 7.0                      | 7.2                      | 6.9                      | 6.9                      |  |  |  |