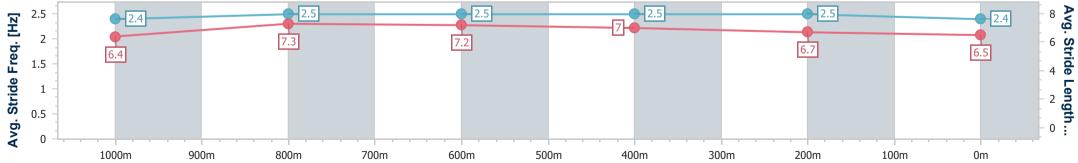

Race 2: XXXX Class 5 Handicap - 1200m

25 February 2023 - 13:29 Track Rating: Synthetic, Weather: Overcast, Rail Position: True

| Section                | Overall                  | 1000m                    | 800m                     | 600m                     | 400m                     | 200m                     |  |  |  |  |
|------------------------|--------------------------|--------------------------|--------------------------|--------------------------|--------------------------|--------------------------|--|--|--|--|
| Section Times          | 1:12.49 [4]<br>(0:13.66) | 0:58.83 [5]<br>(0:10.94) | 0:47.89 [3]<br>(0:11.39) | 0:36.50 [3]<br>(0:11.66) | 0:24.84 [3]<br>(0:12.01) | 0:12.83 [3]<br>(0:12.83) |  |  |  |  |
| Average Speed [km/h]   | 52.7                     | 65.8                     | 63.3                     | 62.3                     | 60.1                     | 56.3                     |  |  |  |  |
| Top Speed [km/h]       | 68.4                     | 68.2                     | 64.3                     | 63.8                     | 61.5                     | 58.2                     |  |  |  |  |
| Avg. Dist. to Rail [m] | 0.9                      | 0.3                      | 0.4                      | 1.7                      | 1.5                      | 2.5                      |  |  |  |  |
| Avg. Stride Freq. [Hz] | 2.4                      | 2.5                      | 2.5                      | 2.5                      | 2.5                      | 2.4                      |  |  |  |  |
| Avg. Stride Length [m] | 6.4                      | 7.3                      | 7.2                      | 7.0                      | 6.7                      | 6.5                      |  |  |  |  |