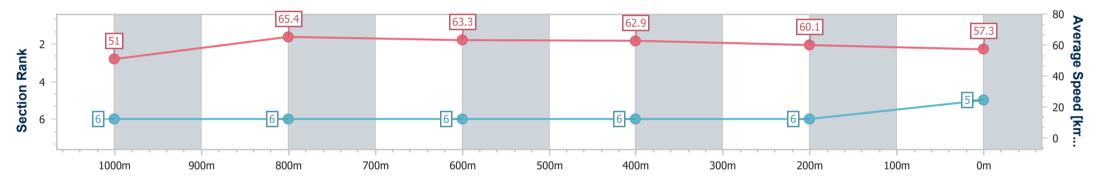

| rse/Jockey Name              | Spirit's Charm  |
|------------------------------|-----------------|
| nal Rank                     | 5               |
| stest Section Time (Section) | 0:11.07 (1000m) |
| p Speed [km/h] (Section)     | 66.3 (1000m)    |
| ce State                     | Finished        |

Race 2: XXXX Class 5 Handicap - 1200m

25 February 2023 - 13:29 Track Rating: Synthetic, Weather: Overcast, Rail Position: True

| Section                | Overall                  | 1000m                    | 800m                     | 600m                     | 400m                     | 200m                     |  |  |  |  |
|------------------------|--------------------------|--------------------------|--------------------------|--------------------------|--------------------------|--------------------------|--|--|--|--|
| Section Times          | 1:12.90 [5]<br>(0:14.14) | 0:58.76 [6]<br>(0:11.07) | 0:47.69 [6]<br>(0:11.47) | 0:36.22 [6]<br>(0:11.60) | 0:24.62 [6]<br>(0:12.05) | 0:12.57 [6]<br>(0:12.57) |  |  |  |  |
| Average Speed [km/h]   | 51.0                     | 65.4                     | 63.3                     | 62.9                     | 60.1                     | 57.3                     |  |  |  |  |
| Top Speed [km/h]       | 66.2                     | 66.3                     | 64.7                     | 64.2                     | 61.7                     | 59.3                     |  |  |  |  |
| Avg. Dist. to Rail [m] | 3.4                      | 2.2                      | 1.8                      | 2.7                      | 4.9                      | 6.3                      |  |  |  |  |
| Avg. Stride Freq. [Hz] | 2.2                      | 2.3                      | 2.3                      | 2.3                      | 2.3                      | 2.2                      |  |  |  |  |
| Avg. Stride Length [m] | 6.4                      | 7.7                      | 7.7                      | 7.3                      | 7.1                      | 6.9                      |  |  |  |  |