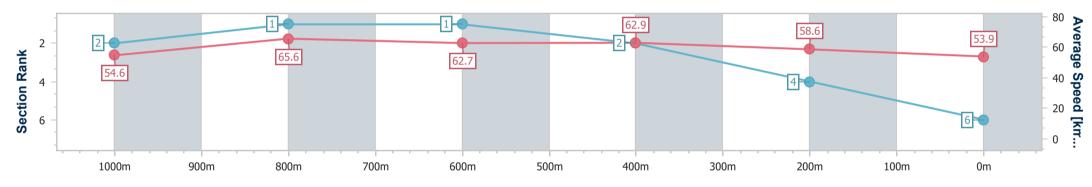

## Report Created: Sat 25 February 2023 14:26 GMT+10

[] Ranking at each section and finish

-:--- No data available at this section

NA No data available

Page 6/7

| Horse/Jockey Name              | Diamonds'n'stones |
|--------------------------------|-------------------|
| Final Rank                     | 6                 |
| Fastest Section Time (Section) | 0:10.93 (1000m)   |
| Top Speed [km/h] (Section)     | 68.2 (Overall)    |
| Race State                     | Finished          |

Race 2: XXXX Class 5 Handicap - 1200m

25 February 2023 - 13:29 Track Rating: Synthetic, Weather: Overcast, Rail Position: True

| Section                | Overall                  | 1000m                    | 800m                     | 600m                     | 400m                     | 200m                     |  |  |
|------------------------|--------------------------|--------------------------|--------------------------|--------------------------|--------------------------|--------------------------|--|--|
| Section Times          | 1:13.00 [6]<br>(0:13.19) | 0:59.81 [2]<br>(0:10.93) | 0:48.88 [1]<br>(0:11.55) | 0:37.33 [1]<br>(0:11.61) | 0:25.72 [2]<br>(0:12.32) | 0:13.40 [4]<br>(0:13.40) |  |  |
| Average Speed [km/h]   | 54.6                     | 65.6                     | 62.7                     | 62.9                     | 58.6                     | 53.9                     |  |  |
| Top Speed [km/h]       | 68.2                     | 67.7                     | 64.3                     | 65.4                     | 60.2                     | 56.7                     |  |  |
| Avg. Dist. to Rail [m] | 1.1                      | 1.2                      | 1.4                      | 3.0                      | 0.4                      | 0.7                      |  |  |
| Avg. Stride Freq. [Hz] | 2.4                      | 2.5                      | 2.4                      | 2.4                      | 2.4                      | 2.2                      |  |  |
| Avg. Stride Length [m] | 6.4                      | 7.4                      | 7.4                      | 7.2                      | 6.9                      | 6.7                      |  |  |