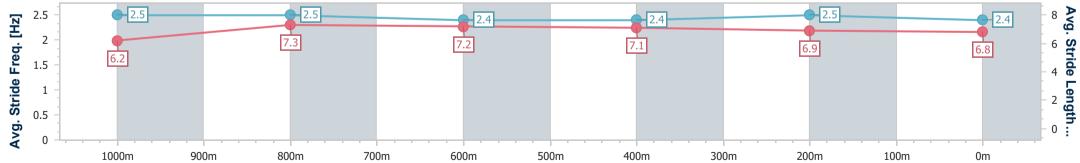

Race 2: XXXX Class 5 Handicap - 1200m

25 February 2023 - 13:29 Track Rating: Synthetic, Weather: Overcast, Rail Position: True

| Section                | Overall                  | 1000m                    | 800m                     | 600m                     | 400m                     | 200m                     |  |  |  |  |
|------------------------|--------------------------|--------------------------|--------------------------|--------------------------|--------------------------|--------------------------|--|--|--|--|
| Section Times          | 1:12.21 [2]<br>(0:13.63) | 0:58.58 [4]<br>(0:11.14) | 0:47.44 [5]<br>(0:11.47) | 0:35.97 [5]<br>(0:11.79) | 0:24.18 [5]<br>(0:11.93) | 0:12.25 [5]<br>(0:12.25) |  |  |  |  |
| Average Speed [km/h]   | 52.9                     | 64.7                     | 62.8                     | 61.6                     | 60.8                     | 58.9                     |  |  |  |  |
| Top Speed [km/h]       | 67.3                     | 65.7                     | 63.9                     | 63.6                     | 61.8                     | 60.7                     |  |  |  |  |
| Avg. Dist. to Rail [m] | 3.5                      | 1.1                      | 0.4                      | 1.6                      | 3.5                      | 5.9                      |  |  |  |  |
| Avg. Stride Freq. [Hz] | 2.5                      | 2.5                      | 2.4                      | 2.4                      | 2.5                      | 2.4                      |  |  |  |  |
| Avg. Stride Length [m] | 6.2                      | 7.3                      | 7.2                      | 7.1                      | 6.9                      | 6.8                      |  |  |  |  |