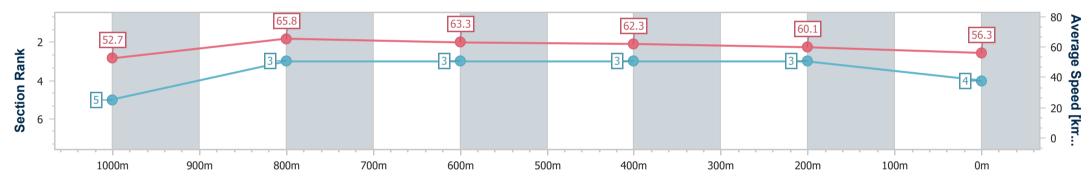

Race 2: XXXX Class 5 Handicap - 1200m

25 February 2023 - 13:29 Track Rating: Synthetic, Weather: Overcast, Rail Position: True

| Section                | Overall                  | 1000m                    | 800m                     | 600m                     | 400m                     | 200m                     |  |  |  |  |
|------------------------|--------------------------|--------------------------|--------------------------|--------------------------|--------------------------|--------------------------|--|--|--|--|
| Section Times          | 1:12.49 [4]<br>(0:13.66) | 0:58.83 [5]<br>(0:10.94) | 0:47.89 [3]<br>(0:11.39) | 0:36.50 [3]<br>(0:11.66) | 0:24.84 [3]<br>(0:12.01) | 0:12.83 [3]<br>(0:12.83) |  |  |  |  |
| Average Speed [km/h]   | 52.7                     | 65.8                     | 63.3                     | 62.3                     | 60.1                     | 56.3                     |  |  |  |  |
| Top Speed [km/h]       | 68.4                     | 68.2                     | 64.3                     | 63.8                     | 61.5                     | 58.2                     |  |  |  |  |
| Avg. Dist. to Rail [m] | 0.9                      | 0.3                      | 0.4                      | 1.7                      | 1.5                      | 2.5                      |  |  |  |  |
| Avg. Stride Freq. [Hz] | 2.4                      | 2.5                      | 2.5                      | 2.5                      | 2.5                      | 2.4                      |  |  |  |  |
| Avg. Stride Length [m] | 6.4                      | 7.3                      | 7.2                      | 7.0                      | 6.7                      | 6.5                      |  |  |  |  |