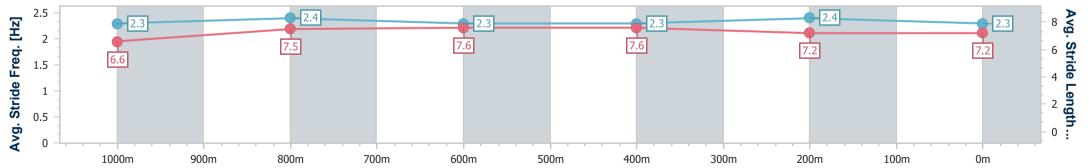

| Section                | Overall                  | 1000m                    | 800m                     | 600m                     | 400m                     | 200m                     |  |  |  |  |
|------------------------|--------------------------|--------------------------|--------------------------|--------------------------|--------------------------|--------------------------|--|--|--|--|
| Section Times          | 1:11.25 [1]<br>(0:13.22) | 0:58.03 [1]<br>(0:11.18) | 0:46.85 [2]<br>(0:11.45) | 0:35.40 [2]<br>(0:11.60) | 0:23.80 [1]<br>(0:11.58) | 0:12.22 [1]<br>(0:12.22) |  |  |  |  |
| Average Speed [km/h]   | 54.3                     | 64.7                     | 63.6                     | 63.2                     | 62.4                     | 59.2                     |  |  |  |  |
| Top Speed [km/h]       | 65.5                     | 65.8                     | 63.9                     | 64.7                     | 63.0                     | 61.9                     |  |  |  |  |
| Avg. Dist. to Rail [m] | 2.6                      | 1.9                      | 2.3                      | 3.5                      | 2.0                      | 2.7                      |  |  |  |  |
| Avg. Stride Freq. [Hz] | 2.3                      | 2.4                      | 2.3                      | 2.3                      | 2.4                      | 2.3                      |  |  |  |  |
| Avg. Stride Length [m] | 6.6                      | 7.5                      | 7.6                      | 7.6                      | 7.2                      | 7.2                      |  |  |  |  |