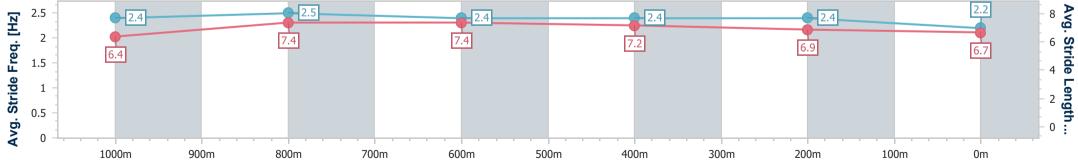

Race 2: XXXX Class 5 Handicap - 1200m

25 February 2023 - 13:29 Track Rating: Synthetic, Weather: Overcast, Rail Position: True

| Section                | Overall                  | 1000m                    | 800m                     | 600m                     | 400m                     | 200m                     |  |  |
|------------------------|--------------------------|--------------------------|--------------------------|--------------------------|--------------------------|--------------------------|--|--|
| Section Times          | 1:13.00 [6]<br>(0:13.19) | 0:59.81 [2]<br>(0:10.93) | 0:48.88 [1]<br>(0:11.55) | 0:37.33 [1]<br>(0:11.61) | 0:25.72 [2]<br>(0:12.32) | 0:13.40 [4]<br>(0:13.40) |  |  |
| Average Speed [km/h]   | 54.6                     | 65.6                     | 62.7                     | 62.9                     | 58.6                     | 53.9                     |  |  |
| Top Speed [km/h]       | 68.2                     | 67.7                     | 64.3                     | 65.4                     | 60.2                     | 56.7                     |  |  |
| Avg. Dist. to Rail [m] | 1.1                      | 1.2                      | 1.4                      | 3.0                      | 0.4                      | 0.7                      |  |  |
| Avg. Stride Freq. [Hz] | 2.4                      | 2.5                      | 2.4                      | 2.4                      | 2.4                      | 2.2                      |  |  |
| Avg. Stride Length [m] | 6.4                      | 7.4                      | 7.4                      | 7.2                      | 6.9                      | 6.7                      |  |  |