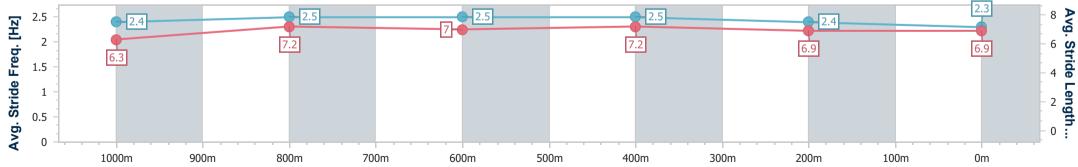

Race 2: XXXX Class 5 Handicap - 1200m

25 February 2023 - 13:29 Track Rating: Synthetic, Weather: Overcast, Rail Position: True

| Section                | Overall                  | 1000m                    | 800m                     | 600m                     | 400m                     | 200m                     |  |  |  |
|------------------------|--------------------------|--------------------------|--------------------------|--------------------------|--------------------------|--------------------------|--|--|--|
| Section Times          | 1:12.23 [3]<br>(0:13.49) | 0:58.74 [3]<br>(0:11.25) | 0:47.49 [4]<br>(0:11.41) | 0:36.08 [4]<br>(0:11.52) | 0:24.56 [4]<br>(0:11.92) | 0:12.64 [2]<br>(0:12.64) |  |  |  |
| Average Speed [km/h]   | 53.5                     | 64.5                     | 63.7                     | 63.3                     | 60.7                     | 57.2                     |  |  |  |
| Top Speed [km/h]       | 67.3                     | 66.8                     | 64.8                     | 64.8                     | 62.2                     | 59.0                     |  |  |  |
| Avg. Dist. to Rail [m] | 5.2                      | 2.3                      | 1.8                      | 3.0                      | 2.9                      | 4.9                      |  |  |  |
| Avg. Stride Freq. [Hz] | 2.4                      | 2.5                      | 2.5                      | 2.5                      | 2.4                      | 2.3                      |  |  |  |
| Avg. Stride Length [m] | 6.3                      | 7.2                      | 7.0                      | 7.2                      | 6.9                      | 6.9                      |  |  |  |