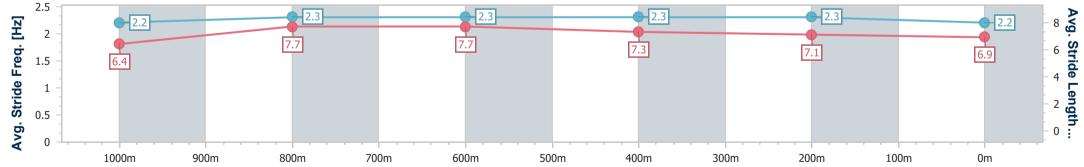

Race 2: XXXX Class 5 Handicap - 1200m

25 February 2023 - 13:29 Track Rating: Synthetic, Weather: Overcast, Rail Position: True

| Section                | Overall                  | 1000m                    | 800m                     | 600m                     | 400m                     | 200m                     |  |  |  |  |
|------------------------|--------------------------|--------------------------|--------------------------|--------------------------|--------------------------|--------------------------|--|--|--|--|
| Section Times          | 1:12.90 [5]<br>(0:14.14) | 0:58.76 [6]<br>(0:11.07) | 0:47.69 [6]<br>(0:11.47) | 0:36.22 [6]<br>(0:11.60) | 0:24.62 [6]<br>(0:12.05) | 0:12.57 [6]<br>(0:12.57) |  |  |  |  |
| Average Speed [km/h]   | 51.0                     | 65.4                     | 63.3                     | 62.9                     | 60.1                     | 57.3                     |  |  |  |  |
| Top Speed [km/h]       | 66.2                     | 66.3                     | 64.7                     | 64.2                     | 61.7                     | 59.3                     |  |  |  |  |
| Avg. Dist. to Rail [m] | 3.4                      | 2.2                      | 1.8                      | 2.7                      | 4.9                      | 6.3                      |  |  |  |  |
| Avg. Stride Freq. [Hz] | 2.2                      | 2.3                      | 2.3                      | 2.3                      | 2.3                      | 2.2                      |  |  |  |  |
| Avg. Stride Length [m] | 6.4                      | 7.7                      | 7.7                      | 7.3                      | 7.1                      | 6.9                      |  |  |  |  |