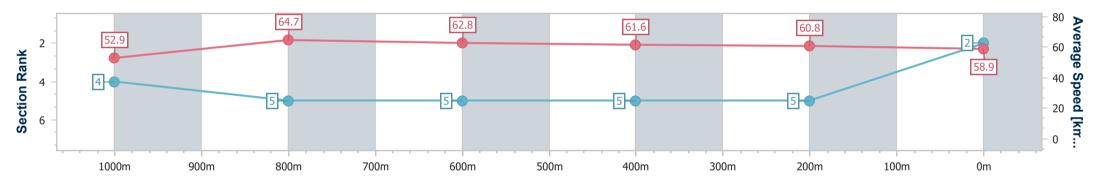

Race 2: XXXX Class 5 Handicap - 1200m

25 February 2023 - 13:29 Track Rating: Synthetic, Weather: Overcast, Rail Position: True

| Section                | Overall                  | 1000m                    | 800m                     | 600m                     | 400m                     | 200m                     |  |  |  |  |
|------------------------|--------------------------|--------------------------|--------------------------|--------------------------|--------------------------|--------------------------|--|--|--|--|
| Section Times          | 1:12.21 [2]<br>(0:13.63) | 0:58.58 [4]<br>(0:11.14) | 0:47.44 [5]<br>(0:11.47) | 0:35.97 [5]<br>(0:11.79) | 0:24.18 [5]<br>(0:11.93) | 0:12.25 [5]<br>(0:12.25) |  |  |  |  |
| Average Speed [km/h]   | 52.9                     | 64.7                     | 62.8                     | 61.6                     | 60.8                     | 58.9                     |  |  |  |  |
| Top Speed [km/h]       | 67.3                     | 65.7                     | 63.9                     | 63.6                     | 61.8                     | 60.7                     |  |  |  |  |
| Avg. Dist. to Rail [m] | 3.5                      | 1.1                      | 0.4                      | 1.6                      | 3.5                      | 5.9                      |  |  |  |  |
| Avg. Stride Freq. [Hz] | 2.5                      | 2.5                      | 2.4                      | 2.4                      | 2.5                      | 2.4                      |  |  |  |  |
| Avg. Stride Length [m] | 6.2                      | 7.3                      | 7.2                      | 7.1                      | 6.9                      | 6.8                      |  |  |  |  |