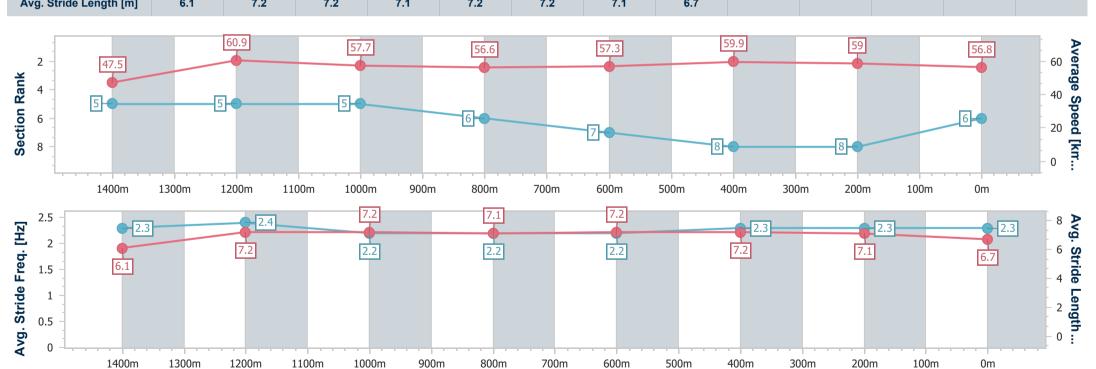

Report Created: Sat 25 February 2023 14:24 GMT+10

[] Ranking at each section and finish

-:--- No data available at this section

NA No data available

| Horse/Jockey Name              | Gratsie           |
|--------------------------------|-------------------|
| Final Rank                     | 6                 |
| Fastest Section Time (Section) | 0:10.60 (Overall) |
| Top Speed [km/h] (Section)     | 62.7 (1400m)      |
| Race State                     | Finished          |