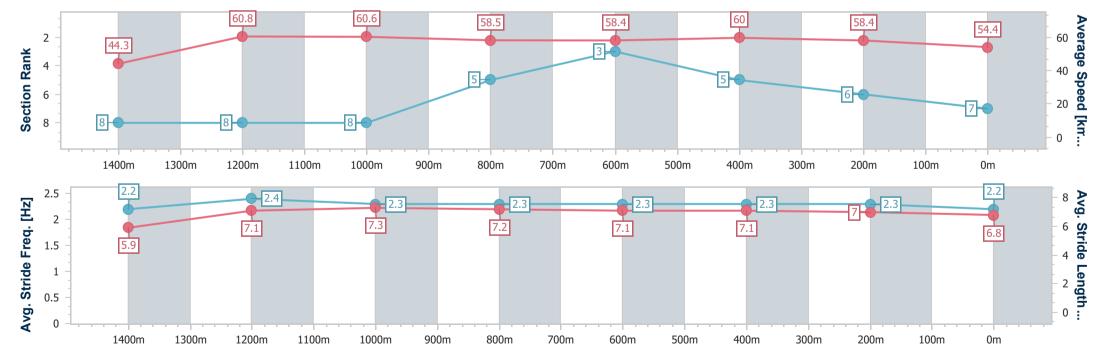

Race 3: THANKS DOMINIQUE Colts, Geldings and Entires BENCHMARK 62 Handicap - 1540m

25 February 2023 - 14:09

Track Rating: Synthetic, Weather: Overcast, Rail Position: True

| Section                | Overall                  | 1400m                    | 1200m                    | 1000m                    | 800m                     | 600m                     | 400m                     | 200m                     |  |  |  |
|------------------------|--------------------------|--------------------------|--------------------------|--------------------------|--------------------------|--------------------------|--------------------------|--------------------------|--|--|--|
| Section Times          | 1:37.90 [8]<br>(0:11.10) | 1:26.80 [7]<br>(0:11.92) | 1:14.88 [7]<br>(0:12.26) | 1:02.62 [7]<br>(0:12.79) | 0:49.83 [8]<br>(0:12.51) | 0:37.32 [8]<br>(0:11.92) | 0:25.40 [7]<br>(0:12.19) | 0:13.21 [7]<br>(0:13.21) |  |  |  |
| Average Speed [km/h]   | 45.5                     | 60.6                     | 58.7                     | 56.3                     | 57.9                     | 61.5                     | 59.8                     | 54.6                     |  |  |  |
| Top Speed [km/h]       | 60.1                     | 61.9                     | 59.7                     | 58.2                     | 59.5                     | 62.6                     | 61.9                     | 57.8                     |  |  |  |
| Avg. Dist. to Rail [m] | 4.0                      | 0.6                      | 0.3                      | 0.2                      | 1.1                      | 3.6                      | 6.0                      | 6.8                      |  |  |  |
| Avg. Stride Freq. [Hz] | 2.2                      | 2.3                      | 2.2                      | 2.1                      | 2.2                      | 2.3                      | 2.2                      | 2.1                      |  |  |  |
| Avg. Stride Length [m] | 6.0                      | 7.3                      | 7.4                      | 7.3                      | 7.3                      | 7.5                      | 7.4                      | 7.1                      |  |  |  |