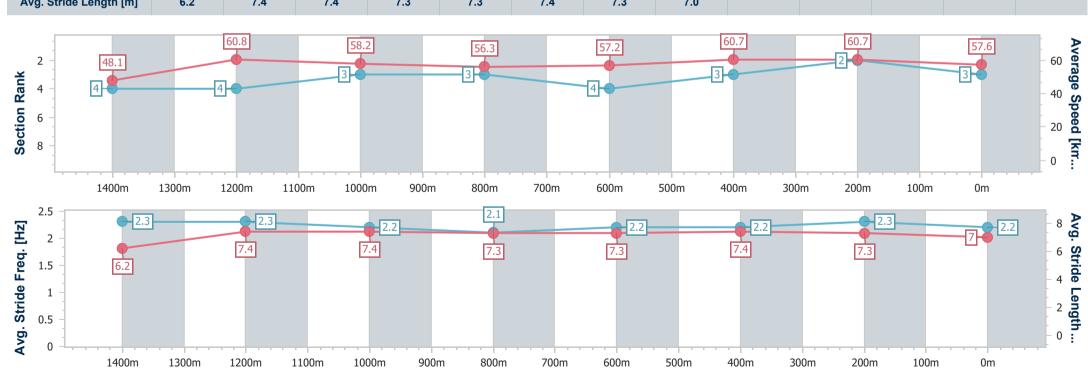

Race 3: THANKS DOMINIQUE Colts, Geldings and Entires BENCHMARK 62 Handicap - 1540m

25 February 2023 - 14:09

Track Rating: Synthetic, Weather: Overcast, Rail Position: True

| Section                | Overall                  | 1400m                    | 1200m                    | 1000m                    | 800m                     | 600m                     | 400m                     | 200m                     |  |
|------------------------|--------------------------|--------------------------|--------------------------|--------------------------|--------------------------|--------------------------|--------------------------|--------------------------|--|
| Section Times          | 1:36.52 [3]<br>(0:10.49) | 1:26.03 [4]<br>(0:11.87) | 1:14.16 [4]<br>(0:12.37) | 1:01.79 [3]<br>(0:12.81) | 0:48.98 [3]<br>(0:12.63) | 0:36.35 [4]<br>(0:11.91) | 0:24.44 [3]<br>(0:11.91) | 0:12.53 [2]<br>(0:12.53) |  |
| Average Speed [km/h]   | 48.1                     | 60.8                     | 58.2                     | 56.3                     | 57.2                     | 60.7                     | 60.7                     | 57.6                     |  |
| Top Speed [km/h]       | 61.5                     | 61.9                     | 59.9                     | 57.3                     | 58.9                     | 61.6                     | 61.4                     | 59.6                     |  |
| Avg. Dist. to Rail [m] | 3.6                      | 0.4                      | 0.8                      | 0.6                      | 0.8                      | 1.1                      | 2.2                      | 3.8                      |  |
| Avg. Stride Freq. [Hz] | 2.3                      | 2.3                      | 2.2                      | 2.1                      | 2.2                      | 2.2                      | 2.3                      | 2.2                      |  |
| Avg. Stride Length [m] | 6.2                      | 7.4                      | 7.4                      | 7.3                      | 7.3                      | 7.4                      | 7.3                      | 7.0                      |  |