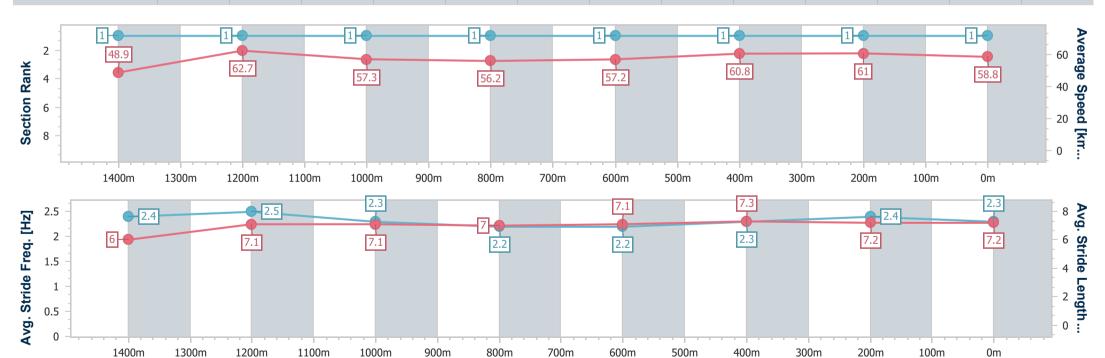

Race 3: THANKS DOMINIQUE Colts, Geldings and Entires BENCHMARK 62 Handicap - 1540m

25 February 2023 - 14:09

Track Rating: Synthetic, Weather: Overcast, Rail Position: True

| Section                | Overall                  | 1400m                    | 1200m                    | 1000m                    | 800m                     | 600m                     | 400m                     | 200m                     |  |
|------------------------|--------------------------|--------------------------|--------------------------|--------------------------|--------------------------|--------------------------|--------------------------|--------------------------|--|
| Section Times          | 1:35.85 [1]<br>(0:10.34) | 1:25.51 [1]<br>(0:11.64) | 1:13.87 [1]<br>(0:12.55) | 1:01.32 [1]<br>(0:12.79) | 0:48.53 [1]<br>(0:12.58) | 0:35.95 [1]<br>(0:11.88) | 0:24.07 [1]<br>(0:11.79) | 0:12.28 [1]<br>(0:12.28) |  |
| Average Speed [km/h]   | 48.9                     | 62.7                     | 57.3                     | 56.2                     | 57.2                     | 60.8                     | 61.0                     | 58.8                     |  |
| Top Speed [km/h]       | 64.9                     | 65.0                     | 59.0                     | 57.2                     | 59.9                     | 61.8                     | 62.3                     | 60.9                     |  |
| Avg. Dist. to Rail [m] | 9.3                      | 1.5                      | 0.2                      | 0.3                      | 0.3                      | 0.5                      | 1.2                      | 2.7                      |  |
| Avg. Stride Freq. [Hz] | 2.4                      | 2.5                      | 2.3                      | 2.2                      | 2.2                      | 2.3                      | 2.4                      | 2.3                      |  |
| Avg. Stride Length [m] | 6.0                      | 7.1                      | 7.1                      | 7.0                      | 7.1                      | 7.3                      | 7.2                      | 7.2                      |  |