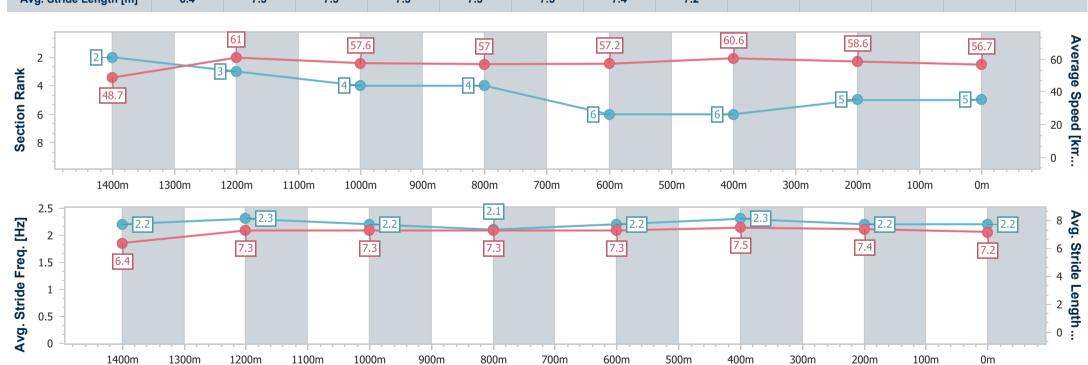

Race 3: THANKS DOMINIQUE Colts, Geldings and Entires BENCHMARK 62 Handicap - 1540m

25 February 2023 - 14:09

Track Rating: Synthetic, Weather: Overcast, Rail Position: True

| Section                | Overall                  | 1400m                    | 1200m                    | 1000m                    | 800m                     | 600m                     | 400m                     | 200m                     |  |
|------------------------|--------------------------|--------------------------|--------------------------|--------------------------|--------------------------|--------------------------|--------------------------|--------------------------|--|
| Section Times          | 1:37.41 [6]<br>(0:10.60) | 1:26.81 [5]<br>(0:11.88) | 1:14.93 [5]<br>(0:12.49) | 1:02.44 [5]<br>(0:12.75) | 0:49.69 [6]<br>(0:12.64) | 0:37.05 [7]<br>(0:12.10) | 0:24.95 [8]<br>(0:12.22) | 0:12.73 [8]<br>(0:12.73) |  |
| Average Speed [km/h]   | 47.5                     | 60.9                     | 57.7                     | 56.6                     | 57.3                     | 59.9                     | 59.0                     | 56.8                     |  |
| Top Speed [km/h]       | 61.5                     | 62.7                     | 59.5                     | 58.1                     | 59.3                     | 61.2                     | 60.2                     | 59.1                     |  |
| Avg. Dist. to Rail [m] | 4.0                      | 0.9                      | 1.6                      | 1.0                      | 1.1                      | 1.5                      | 1.1                      | 0.8                      |  |
| Avg. Stride Freq. [Hz] | 2.3                      | 2.4                      | 2.2                      | 2.2                      | 2.2                      | 2.3                      | 2.3                      | 2.3                      |  |
| Avg. Stride Length [m] | 6.1                      | 7.2                      | 7.2                      | 7.1                      | 7.2                      | 7.2                      | 7.1                      | 6.7                      |  |