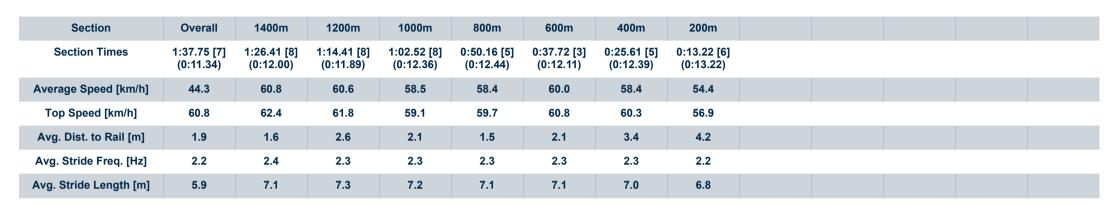

| Section Field |     |                     |         |                     |                    | Overall<br>1:35.85<br>(0:10.34) | 1400m<br>1:25.51<br>(0:11.64) | 1200m<br>1:13.87<br>(0:12.55) | 1000m<br>1:01.32<br>(0:12.72) | 800m<br>0:48.60<br>(0:12.52) | 600m<br>0:36.08<br>(0:12.00) | 400m<br>0:24.08<br>(0:11.80) | Last 600m<br>0:36.08 |                           |
|---------------|-----|---------------------|---------|---------------------|--------------------|---------------------------------|-------------------------------|-------------------------------|-------------------------------|------------------------------|------------------------------|------------------------------|----------------------|---------------------------|
| Rank          | TAB | Horse/Jockey        | Barrier | Top Speed<br>[km/h] | Fastest<br>Section |                                 |                               |                               |                               |                              |                              |                              |                      | Distance<br>Travelled [m] |
| 1             | 3   | DICKENSIAN          | 9       | 65.0                | 0:10.34            | 1:35.85 [1]                     | 1:25.51 [1]                   | 1:13.87 [1]                   | 1:01.32 [1]                   | 0:48.53 [1]                  | 0:35.95 [1]                  | 0:24.07 [1]                  | 0:35.95              |                           |
|               |     | Stephanie Thornton  |         | 1400m               | Overall            | (0:10.34)                       | (0:11.64)                     | (0:12.55)                     | (0:12.79)                     | (0:12.58)                    | (0:11.88)                    | (0:11.79)                    |                      |                           |
| 2             | 1   | ATON OF DELIGHT     | 2       | 62.5                | 0:10.82            | 1:36.39 [2]                     | 1:25.57 [6]                   | 1:13.66 [6]                   | 1:01.32 [6]                   | 0:48.64 [7]                  | 0:36.19 [5]                  | 0:24.30 [4]                  | 0:36.19              | +6                        |
|               |     | Paul Hammersley     |         | 600m                | Overall            | (0:10.82)                       | (0:11.91)                     | (0:12.34)                     | (0:12.68)                     | (0:12.45)                    | (0:11.89)                    | (0:11.90)                    |                      |                           |
| 3             | 6   | WAYLAID             | 4       | 61.9                | 0:10.49            | 1:36.52 [3]                     | 1:26.03 [4]                   | 1:14.16 [4]                   | 1:01.79 [3]                   | 0:48.98 [3]                  | 0:36.35 [4]                  | 0:24.44 [3]                  | 0:36.35              | +1                        |
|               |     | Cody Collis         |         | 1400m               | Overall            | (0:10.49)                       | (0:11.87)                     | (0:12.37)                     | (0:12.81)                     | (0:12.63)                    | (0:11.91)                    | (0:11.91)                    |                      |                           |
| 4             | 2   | BANDIT              | 7       | 65.0                | 0:10.36            | 1:36.57 [4]                     | 1:26.21 [3]                   | 1:14.43 [2]                   | 1:02.03 [2]                   | 0:49.32 [2]                  | 0:36.80 [2]                  | 0:24.80 [2]                  | 0:36.80              | +2                        |
|               |     | Bailey Wheeler      |         | Overall             | Overall            | (0:10.36)                       | (0:11.78)                     | (0:12.40)                     | (0:12.71)                     | (0:12.52)                    | (0:12.00)                    | (0:12.21)                    |                      |                           |
| 5             | 5   | WOWIT'S WILLYWONKA  | 8       | 62.9                | 0:10.37            | 1:37.19 [5]                     | 1:26.82 [2]                   | 1:14.88 [3]                   | 1:02.38 [4]                   | 0:49.70 [4]                  | 0:37.00 [6]                  | 0:25.03 [6]                  | 0:37.00              | +4                        |
|               |     | Micheal Hellyer     |         | Overall             | Overall            | (0:10.37)                       | (0:11.94)                     | (0:12.50)                     | (0:12.68)                     | (0:12.70)                    | (0:11.97)                    | (0:12.30)                    |                      |                           |
| 6             | 9   | GRATSIE             | 5       | 62.7                | 0:10.60            | 1:37.41 [6]                     | 1:26.81 [5]                   | 1:14.93 [5]                   | 1:02.44 [5]                   | 0:49.69 [6]                  | 0:37.05 [7]                  | 0:24.95 [8]                  | 0:37.05              | +3                        |
|               |     | Georgina Cartwright |         | 1400m               | Overall            | (0:10.60)                       | (0:11.88)                     | (0:12.49)                     | (0:12.75)                     | (0:12.64)                    | (0:12.10)                    | (0:12.22)                    |                      |                           |
| 7             | 4   | PAINTED BLACK       | 1       | 62.4                | 0:11.34            | 1:37.75 [7]                     | 1:26.41 [8]                   | 1:14.41 [8]                   | 1:02.52 [8]                   | 0:50.16 [5]                  | 0:37.72 [3]                  | 0:25.61 [5]                  | 0:37.72              | +5                        |
|               |     | Jackson Morris      |         | 1400m               | Overall            | (0:11.34)                       | (0:12.00)                     | (0:11.89)                     | (0:12.36)                     | (0:12.44)                    | (0:12.11)                    | (0:12.39)                    |                      |                           |
| 8             | 8   | BUMRAH              | 6       | 62.6                | 0:11.10            | 1:37.90 [8]                     | 1:26.80 [7]                   | 1:14.88 [7]                   | 1:02.62 [7]                   | 0:49.83 [8]                  | 0:37.32 [8]                  | 0:25.40 [7]                  | 0:37.32              | +6                        |
|               |     | Nozi Tomizawa       |         | 600m                | Overall            | (0:11.10)                       | (0:11.92)                     | (0:12.26)                     | (0:12.79)                     | (0:12.51)                    | (0:11.92)                    | (0:12.19)                    |                      |                           |

Race 3: THANKS DOMINIQUE Colts, Geldings and Entires BENCHMARK 62 Handicap - 1540m

25 February 2023 - 14:09

Track Rating: Synthetic, Weather: Overcast, Rail Position: True

| Section                | Overall                  | 1400m                    | 1200m                    | 1000m                    | 800m                     | 600m                     | 400m                     | 200m                     |  |
|------------------------|--------------------------|--------------------------|--------------------------|--------------------------|--------------------------|--------------------------|--------------------------|--------------------------|--|
| Section Times          | 1:35.85 [1]<br>(0:10.34) | 1:25.51 [1]<br>(0:11.64) | 1:13.87 [1]<br>(0:12.55) | 1:01.32 [1]<br>(0:12.79) | 0:48.53 [1]<br>(0:12.58) | 0:35.95 [1]<br>(0:11.88) | 0:24.07 [1]<br>(0:11.79) | 0:12.28 [1]<br>(0:12.28) |  |
| Average Speed [km/h]   | 48.9                     | 62.7                     | 57.3                     | 56.2                     | 57.2                     | 60.8                     | 61.0                     | 58.8                     |  |
| Top Speed [km/h]       | 64.9                     | 65.0                     | 59.0                     | 57.2                     | 59.9                     | 61.8                     | 62.3                     | 60.9                     |  |
| Avg. Dist. to Rail [m] | 9.3                      | 1.5                      | 0.2                      | 0.3                      | 0.3                      | 0.5                      | 1.2                      | 2.7                      |  |
| Avg. Stride Freq. [Hz] | 2.4                      | 2.5                      | 2.3                      | 2.2                      | 2.2                      | 2.3                      | 2.4                      | 2.3                      |  |
| Avg. Stride Length [m] | 6.0                      | 7.1                      | 7.1                      | 7.0                      | 7.1                      | 7.3                      | 7.2                      | 7.2                      |  |