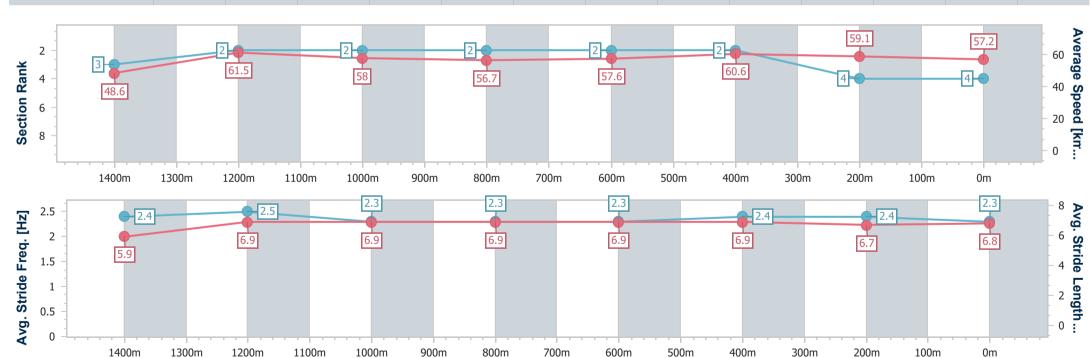

Race 3: THANKS DOMINIQUE Colts, Geldings and Entires BENCHMARK 62 Handicap - 1540m

25 February 2023 - 14:09

Track Rating: Synthetic, Weather: Overcast, Rail Position: True

| Section                | Overall                  | 1400m                    | 1200m                    | 1000m                    | 800m                     | 600m                     | 400m                     | 200m                     |  |  |  |
|------------------------|--------------------------|--------------------------|--------------------------|--------------------------|--------------------------|--------------------------|--------------------------|--------------------------|--|--|--|
| Section Times          | 1:36.57 [4]<br>(0:10.36) | 1:26.21 [3]<br>(0:11.78) | 1:14.43 [2]<br>(0:12.40) | 1:02.03 [2]<br>(0:12.71) | 0:49.32 [2]<br>(0:12.52) | 0:36.80 [2]<br>(0:12.00) | 0:24.80 [2]<br>(0:12.21) | 0:12.59 [4]<br>(0:12.59) |  |  |  |
| Average Speed [km/h]   | 48.6                     | 61.5                     | 58.0                     | 56.7                     | 57.6                     | 60.6                     | 59.1                     | 57.2                     |  |  |  |
| Top Speed [km/h]       | 65.0                     | 64.8                     | 59.2                     | 57.5                     | 59.4                     | 61.8                     | 60.8                     | 60.5                     |  |  |  |
| Avg. Dist. to Rail [m] | 6.6                      | 0.7                      | 0.7                      | 0.6                      | 0.7                      | 1.9                      | 2.3                      | 4.0                      |  |  |  |
| Avg. Stride Freq. [Hz] | 2.4                      | 2.5                      | 2.3                      | 2.3                      | 2.3                      | 2.4                      | 2.4                      | 2.3                      |  |  |  |
| Avg. Stride Length [m] | 5.9                      | 6.9                      | 6.9                      | 6.9                      | 6.9                      | 6.9                      | 6.7                      | 6.8                      |  |  |  |