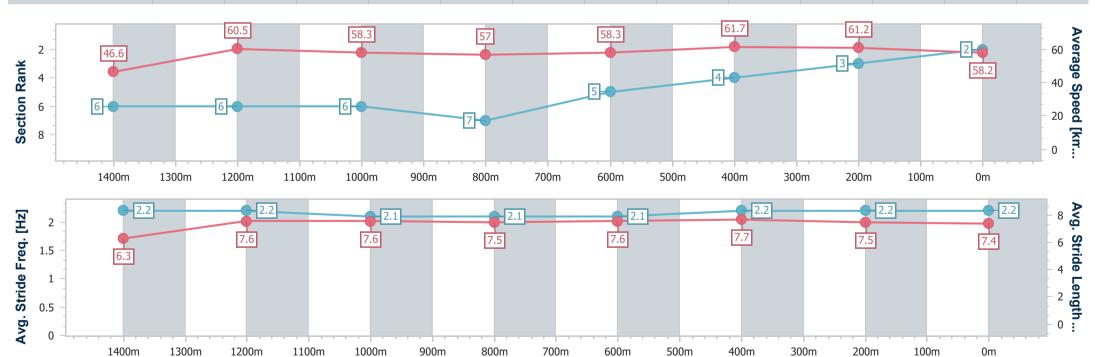

Race 3: THANKS DOMINIQUE Colts, Geldings and Entires BENCHMARK 62 Handicap - 1540m

25 February 2023 - 14:09

Track Rating: Synthetic, Weather: Overcast, Rail Position: True

| Section                | Overall                  | 1400m                    | 1200m                    | 1000m                    | 800m                     | 600m                     | 400m                     | 200m                     |  |
|------------------------|--------------------------|--------------------------|--------------------------|--------------------------|--------------------------|--------------------------|--------------------------|--------------------------|--|
| Section Times          | 1:36.39 [2]<br>(0:10.82) | 1:25.57 [6]<br>(0:11.91) | 1:13.66 [6]<br>(0:12.34) | 1:01.32 [6]<br>(0:12.68) | 0:48.64 [7]<br>(0:12.45) | 0:36.19 [5]<br>(0:11.89) | 0:24.30 [4]<br>(0:11.90) | 0:12.40 [3]<br>(0:12.40) |  |
| Average Speed [km/h]   | 46.6                     | 60.5                     | 58.3                     | 57.0                     | 58.3                     | 61.7                     | 61.2                     | 58.2                     |  |
| Top Speed [km/h]       | 60.9                     | 61.2                     | 60.4                     | 58.2                     | 59.2                     | 62.5                     | 61.7                     | 60.7                     |  |
| Avg. Dist. to Rail [m] | 2.3                      | 0.2                      | 0.9                      | 1.2                      | 2.0                      | 3.4                      | 5.2                      | 5.8                      |  |
| Avg. Stride Freq. [Hz] | 2.2                      | 2.2                      | 2.1                      | 2.1                      | 2.1                      | 2.2                      | 2.2                      | 2.2                      |  |
| Avg. Stride Length [m] | 6.3                      | 7.6                      | 7.6                      | 7.5                      | 7.6                      | 7.7                      | 7.5                      | 7.4                      |  |