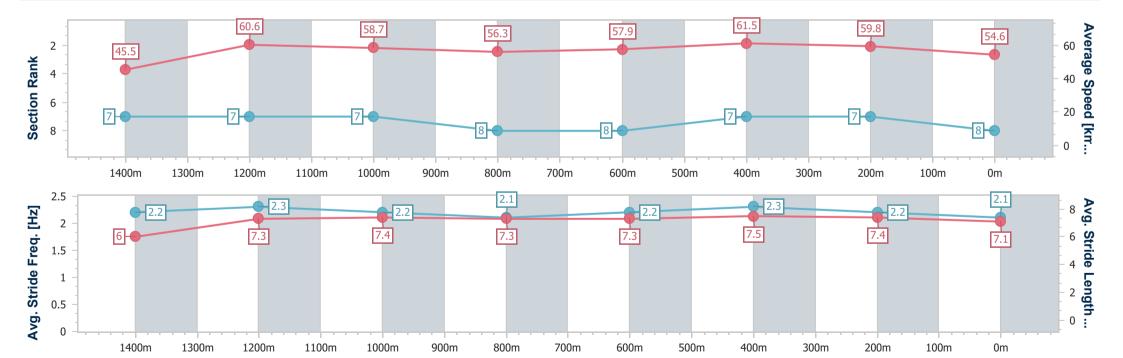

Race 3: THANKS DOMINIQUE Colts, Geldings and Entires BENCHMARK 62 Handicap - 1540m

25 February 2023 - 14:09

Track Rating: Synthetic, Weather: Overcast, Rail Position: True

| Section                | Overall                  | 1400m                    | 1200m                    | 1000m                    | 800m                     | 600m                     | 400m                     | 200m                     |  |  |  |
|------------------------|--------------------------|--------------------------|--------------------------|--------------------------|--------------------------|--------------------------|--------------------------|--------------------------|--|--|--|
| Section Times          | 1:37.90 [8]<br>(0:11.10) | 1:26.80 [7]<br>(0:11.92) | 1:14.88 [7]<br>(0:12.26) | 1:02.62 [7]<br>(0:12.79) | 0:49.83 [8]<br>(0:12.51) | 0:37.32 [8]<br>(0:11.92) | 0:25.40 [7]<br>(0:12.19) | 0:13.21 [7]<br>(0:13.21) |  |  |  |
| Average Speed [km/h]   | 45.5                     | 60.6                     | 58.7                     | 56.3                     | 57.9                     | 61.5                     | 59.8                     | 54.6                     |  |  |  |
| Top Speed [km/h]       | 60.1                     | 61.9                     | 59.7                     | 58.2                     | 59.5                     | 62.6                     | 61.9                     | 57.8                     |  |  |  |
| Avg. Dist. to Rail [m] | 4.0                      | 0.6                      | 0.3                      | 0.2                      | 1.1                      | 3.6                      | 6.0                      | 6.8                      |  |  |  |
| Avg. Stride Freq. [Hz] | 2.2                      | 2.3                      | 2.2                      | 2.1                      | 2.2                      | 2.3                      | 2.2                      | 2.1                      |  |  |  |
| Avg. Stride Length [m] | 6.0                      | 7.3                      | 7.4                      | 7.3                      | 7.3                      | 7.5                      | 7.4                      | 7.1                      |  |  |  |