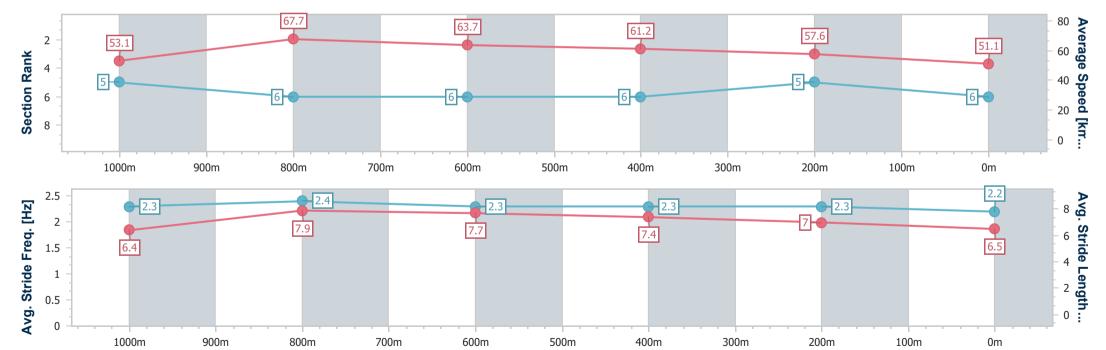

Report Created: Sat 25 February 2023 15:38 GMT+10

[] Ranking at each section and finish

-:--- No data available at this section

NA No data available

Page 6/10

| Horse/Jockey Name              | That's A Miracle |
|--------------------------------|------------------|
| Final Rank                     | 6                |
| Fastest Section Time (Section) | 0:10.71 (1000m)  |
| Top Speed [km/h] (Section)     | 69.1 (1000m)     |
| Race State                     | Finished         |