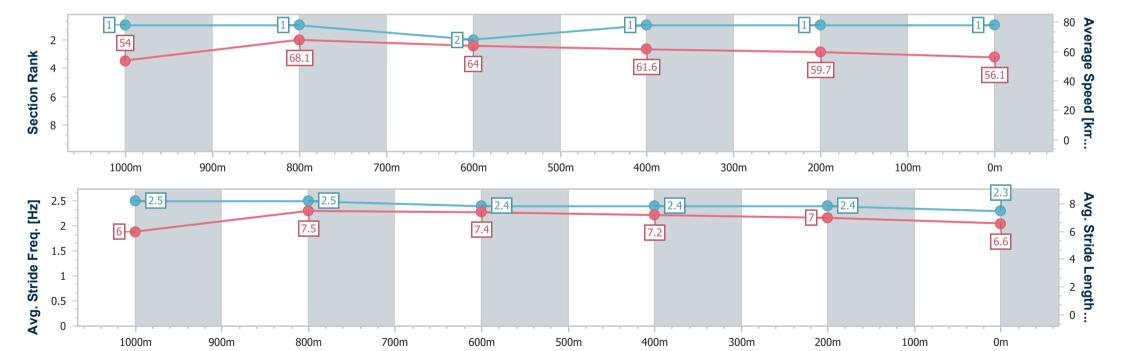

# Horse/Jockey Name Minks Star Final Rank 1 Fastest Section Time (Section) 0:10.62 (1000m) Top Speed [km/h] (Section) 70.2 (Overall) Race State Finished

#### Aquis Park Gold Coast Poly QLD Professional

Race 5: JEWEL AT BRC MARCH 18 Class 1 Handicap - 1200m

25 February 2023 - 15:29

Track Rating: Synthetic, Weather: Overcast, Rail Position: True

Report Created: Sat 25 February 2023 15:38 GMT+10