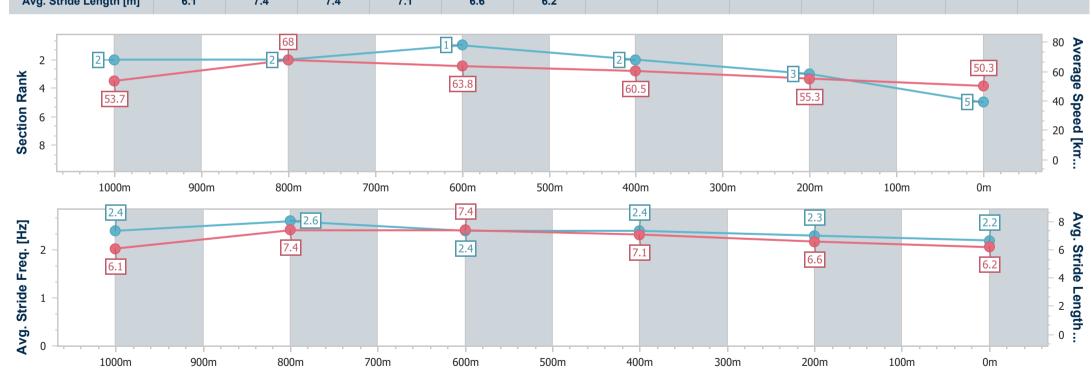

Race 5: JEWEL AT BRC MARCH 18 Class 1 Handicap - 1200m

25 February 2023 - 15:29

Track Rating: Synthetic, Weather: Overcast, Rail Position: True

|   | Section                | Overall                  | 1000m                    | 800m                     | 600m                     | 400m                     | 200m                     |
|---|------------------------|--------------------------|--------------------------|--------------------------|--------------------------|--------------------------|--------------------------|
|   | Section Times          | 1:14.42 [5]<br>(0:13.42) | 1:01.00 [2]<br>(0:10.57) | 0:50.43 [2]<br>(0:11.20) | 0:39.23 [1]<br>(0:11.88) | 0:27.35 [2]<br>(0:13.01) | 0:14.34 [3]<br>(0:14.34) |
|   | Average Speed [km/h]   | 53.7                     | 68.0                     | 63.8                     | 60.5                     | 55.3                     | 50.3                     |
|   | Top Speed [km/h]       | 69.0                     | 70.2                     | 66.9                     | 62.7                     | 58.5                     | 53.3                     |
|   | Avg. Dist. to Rail [m] | 0.3                      | 0.6                      | 1.0                      | 0.4                      | 0.6                      | 1.1                      |
| Ī | Avg. Stride Freq. [Hz] | 2.4                      | 2.6                      | 2.4                      | 2.4                      | 2.3                      | 2.2                      |
|   | Avg. Stride Length [m] | 6.1                      | 7.4                      | 7.4                      | 7.1                      | 6.6                      | 6.2                      |