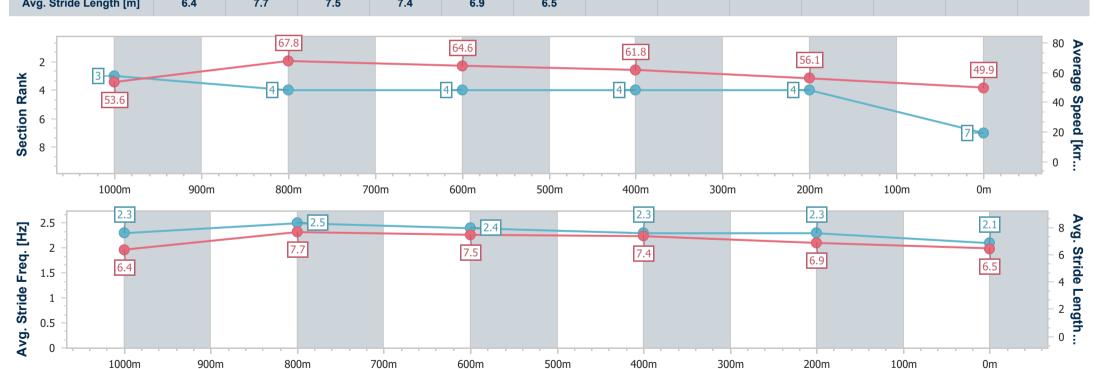

-:--- No data available at this section

NA No data available

Page 7/10

| Horse/Jockey Name              | Most Impressive |
|--------------------------------|-----------------|
| Final Rank                     | 7               |
| Fastest Section Time (Section) | 0:10.72 (1000m) |
| Top Speed [km/h] (Section)     | 69.8 (Overall)  |
| Race State                     | Finished        |