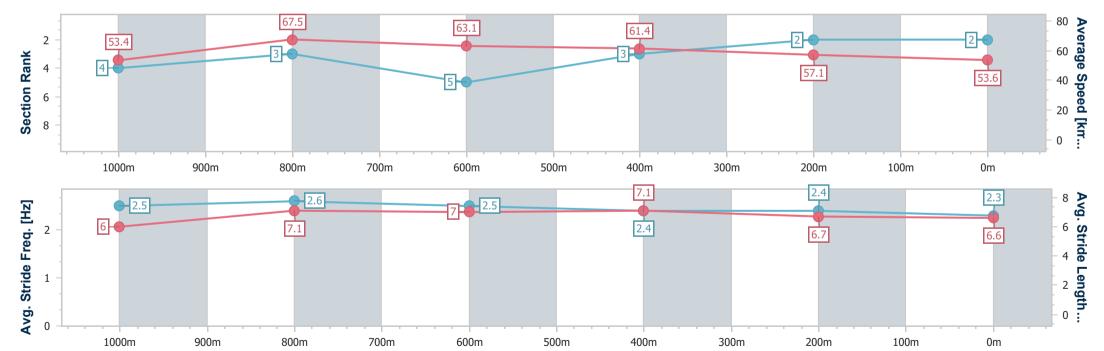

# Horse/Jockey Name Milliffe Final Rank 2 Fastest Section Time (Section) 0:10.67 (1000m) Top Speed [km/h] (Section) 69.3 (1000m) Race State Finished

#### Aquis Park Gold Coast Poly QLD Professional

Race 5: JEWEL AT BRC MARCH 18 Class 1 Handicap - 1200m

25 February 2023 - 15:29

Track Rating: Synthetic, Weather: Overcast, Rail Position: True

Report Created: Sat 25 February 2023 15:38 GMT+10