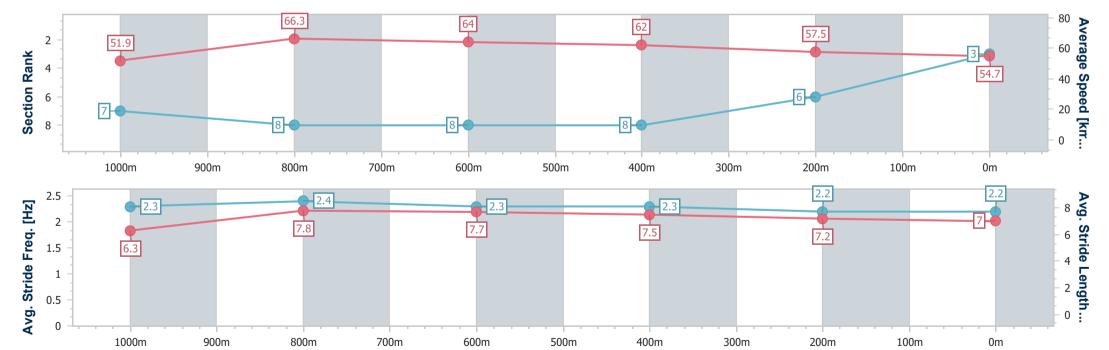

[] Ranking at each section and finish

-:--- No data available at this section

NA No data available

Page 3/10

| Horse/Jockey Name              | Vain Fox        |
|--------------------------------|-----------------|
| Final Rank                     | 3               |
| Fastest Section Time (Section) | 0:10.93 (1000m) |
| Top Speed [km/h] (Section)     | 67.5 (1000m)    |
| Race State                     | Finished        |