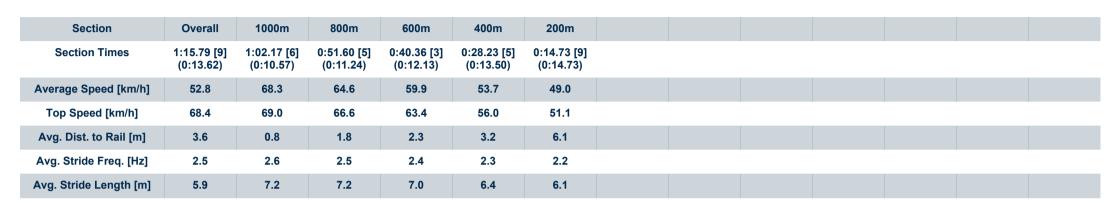

Race 5: JEWEL AT BRC MARCH 18 Class 1 Handicap - 1200m

25 February 2023 - 15:29

Track Rating: Synthetic, Weather: Overcast, Rail Position: True

Report Created: Sat 25 February 2023 15:38 GMT+10

[] Ranking at each section and finish

-:--- No data available at this section

NA No data available

Page 9/10

| Horse/Jockey Name              | Hot Bananas     |
|--------------------------------|-----------------|
| Final Rank                     | 9               |
| Fastest Section Time (Section) | 0:10.57 (1000m) |
| Top Speed [km/h] (Section)     | 69.0 (1000m)    |
| Race State                     | Finished        |