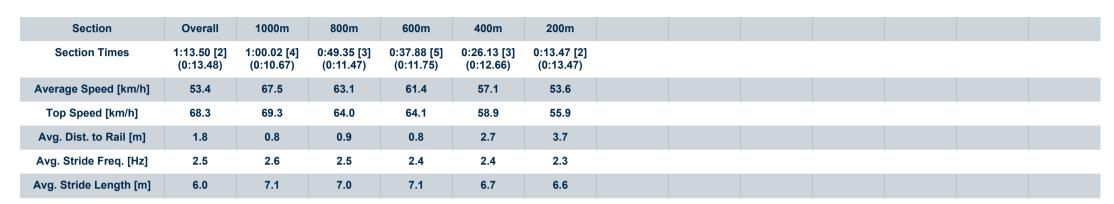

# Horse/Jockey Name Milliffe Final Rank 2 Fastest Section Time (Section) 0:10.67 (1000m) Top Speed [km/h] (Section) 69.3 (1000m) Race State Finished

#### Aquis Park Gold Coast Poly QLD Professional

Race 5: JEWEL AT BRC MARCH 18 Class 1 Handicap - 1200m

25 February 2023 - 15:29

Track Rating: Synthetic, Weather: Overcast, Rail Position: True

Report Created: Sat 25 February 2023 15:38 GMT+10