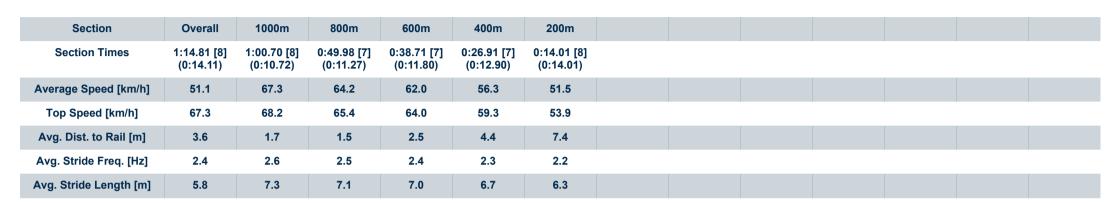

Race 5: JEWEL AT BRC MARCH 18 Class 1 Handicap - 1200m

25 February 2023 - 15:29

Track Rating: Synthetic, Weather: Overcast, Rail Position: True

Report Created: Sat 25 February 2023 15:38 GMT+10

[] Ranking at each section and finish

-:--- No data available at this section

NA No data available

Page 8/10

| Horse/Jockey Name              | Sprites         |
|--------------------------------|-----------------|
| Final Rank                     | 8               |
| Fastest Section Time (Section) | 0:10.72 (1000m) |
| Top Speed [km/h] (Section)     | 68.2 (1000m)    |
| Race State                     | Finished        |