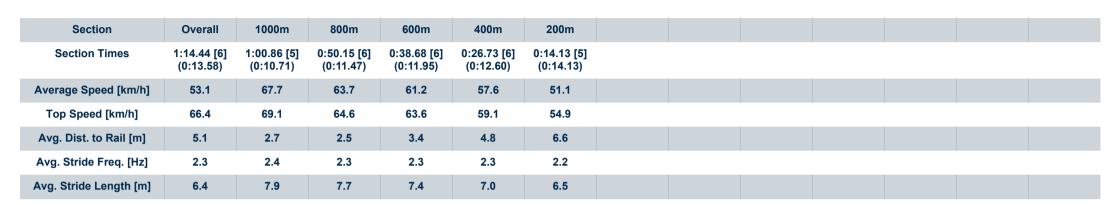

Report Created: Sat 25 February 2023 15:38 GMT+10

[] Ranking at each section and finish

-:--- No data available at this section

NA No data available

Page 6/10

| Horse/Jockey Name              | That's A Miracle |
|--------------------------------|------------------|
| Final Rank                     | 6                |
| Fastest Section Time (Section) | 0:10.71 (1000m)  |
| Top Speed [km/h] (Section)     | 69.1 (1000m)     |
| Race State                     | Finished         |