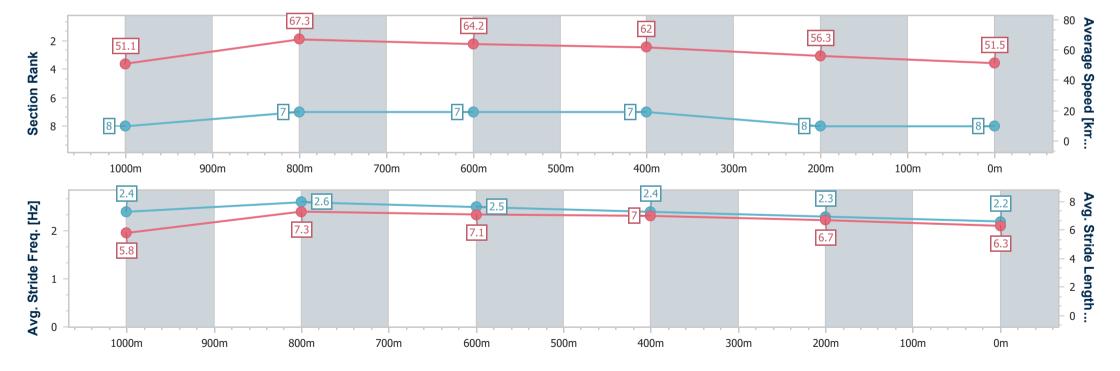

-:--- No data available at this section

NA No data available

Page 8/10

| Horse/Jockey Name              | Sprites         |
|--------------------------------|-----------------|
| Final Rank                     | 8               |
| Fastest Section Time (Section) | 0:10.72 (1000m) |
| Top Speed [km/h] (Section)     | 68.2 (1000m)    |
| Race State                     | Finished        |