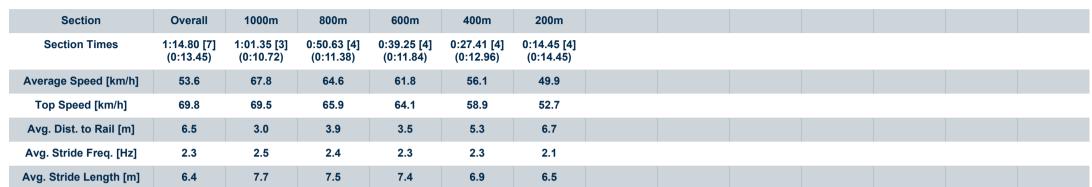

-:--- No data available at this section

NA No data available

Page 7/10

| Horse/Jockey Name              | Most Impressive |
|--------------------------------|-----------------|
| Final Rank                     | 7               |
| Fastest Section Time (Section) | 0:10.72 (1000m) |
| Top Speed [km/h] (Section)     | 69.8 (Overall)  |
| Race State                     | Finished        |