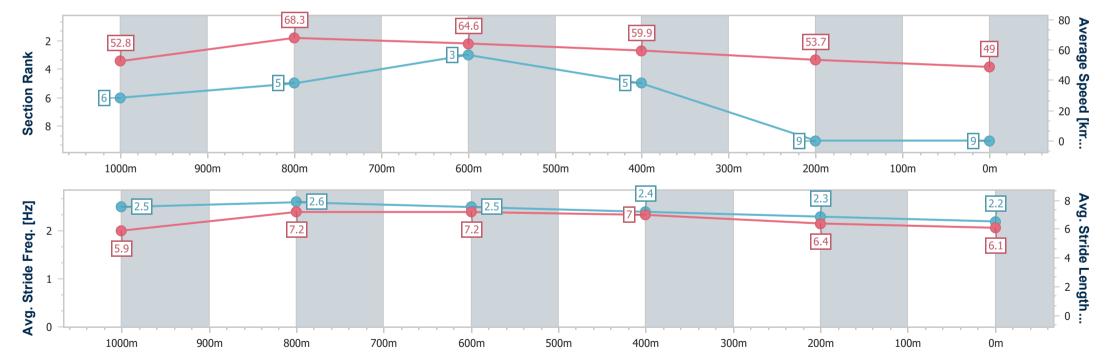

-:--- No data available at this section

NA No data available

Page 9/10

| Horse/Jockey Name              | Hot Bananas     |
|--------------------------------|-----------------|
| Final Rank                     | 9               |
| Fastest Section Time (Section) | 0:10.57 (1000m) |
| Top Speed [km/h] (Section)     | 69.0 (1000m)    |
| Race State                     | Finished        |