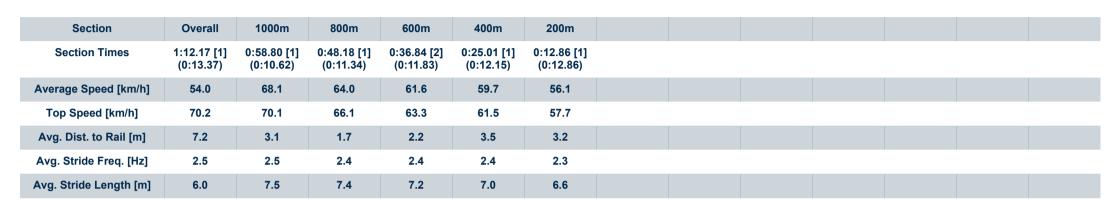

# Horse/Jockey Name Minks Star Final Rank 1 Fastest Section Time (Section) 0:10.62 (1000m) Top Speed [km/h] (Section) 70.2 (Overall) Race State Finished

#### Aquis Park Gold Coast Poly QLD Professional

Race 5: JEWEL AT BRC MARCH 18 Class 1 Handicap - 1200m

25 February 2023 - 15:29

Track Rating: Synthetic, Weather: Overcast, Rail Position: True

Report Created: Sat 25 February 2023 15:38 GMT+10