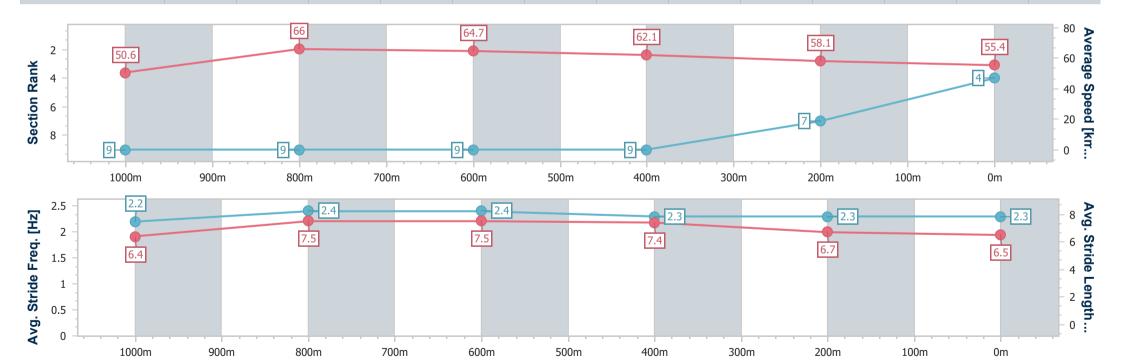

Race 5: JEWEL AT BRC MARCH 18 Class 1 Handicap - 1200m

25 February 2023 - 15:29

Track Rating: Synthetic, Weather: Overcast, Rail Position: True

| Section                | Overall                  | 1000m                    | 800m                     | 600m                     | 400m                     | 200m                     |
|------------------------|--------------------------|--------------------------|--------------------------|--------------------------|--------------------------|--------------------------|
| Section Times          | 1:13.83 [4]<br>(0:14.24) | 0:59.59 [9]<br>(0:11.00) | 0:48.59 [9]<br>(0:11.17) | 0:37.42 [9]<br>(0:11.77) | 0:25.65 [9]<br>(0:12.58) | 0:13.07 [7]<br>(0:13.07) |
| Average Speed [km/h]   | 50.6                     | 66.0                     | 64.7                     | 62.1                     | 58.1                     | 55.4                     |
| Top Speed [km/h]       | 66.0                     | 67.8                     | 67.0                     | 63.7                     | 60.0                     | 56.3                     |
| Avg. Dist. to Rail [m] | 6.1                      | 4.9                      | 1.0                      | 3.1                      | 7.0                      | 9.4                      |
| Avg. Stride Freq. [Hz] | 2.2                      | 2.4                      | 2.4                      | 2.3                      | 2.3                      | 2.3                      |
| Avg. Stride Length [m] | 6.4                      | 7.5                      | 7.5                      | 7.4                      | 6.7                      | 6.5                      |