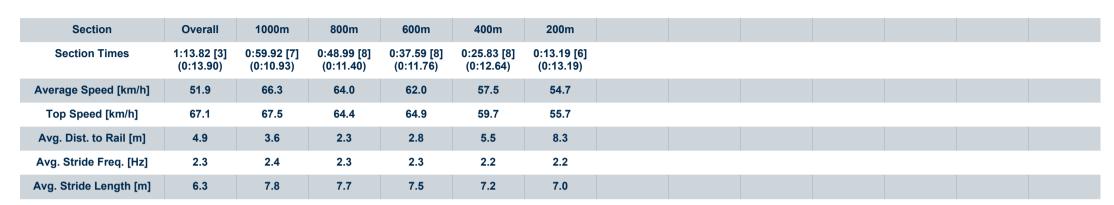

[] Ranking at each section and finish

-:--- No data available at this section

NA No data available

Page 3/10

| Horse/Jockey Name              | Vain Fox        |
|--------------------------------|-----------------|
| Final Rank                     | 3               |
| Fastest Section Time (Section) | 0:10.93 (1000m) |
| Top Speed [km/h] (Section)     | 67.5 (1000m)    |
| Race State                     | Finished        |