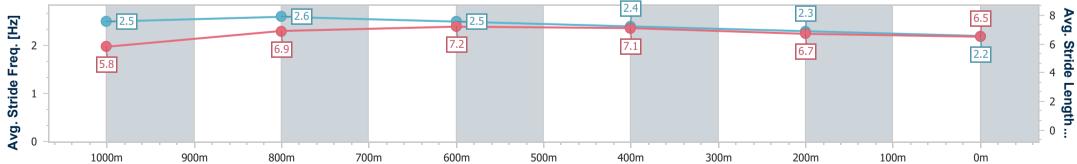

| Section                | Overall                  | 1000m                    | 800m                     | 600m                     | 400m                     | 200m                     |  |  |  |  |
|------------------------|--------------------------|--------------------------|--------------------------|--------------------------|--------------------------|--------------------------|--|--|--|--|
| Section Times          | 1:14.19 [3]<br>(0:13.33) | 1:00.86 [2]<br>(0:10.79) | 0:50.07 [2]<br>(0:11.31) | 0:38.76 [2]<br>(0:12.00) | 0:26.76 [2]<br>(0:13.03) | 0:13.73 [3]<br>(0:13.73) |  |  |  |  |
| Average Speed [km/h]   | 54.1                     | 67.3                     | 65.2                     | 60.6                     | 55.5                     | 52.6                     |  |  |  |  |
| Top Speed [km/h]       | 68.1                     | 68.2                     | 67.8                     | 63.9                     | 57.2                     | 55.4                     |  |  |  |  |
| Avg. Dist. to Rail [m] | 2.2                      | 2.3                      | 4.4                      | 2.2                      | 4.0                      | 5.2                      |  |  |  |  |
| Avg. Stride Freq. [Hz] | 2.5                      | 2.6                      | 2.5                      | 2.4                      | 2.3                      | 2.2                      |  |  |  |  |
| Avg. Stride Length [m] | 5.8                      | 6.9                      | 7.2                      | 7.1                      | 6.7                      | 6.5                      |  |  |  |  |