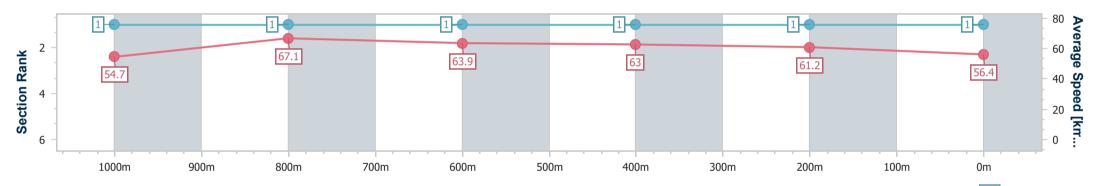

| Section                | Overall                  | 1000m                    | 800m                     | 600m                     | 400m                     | 200m                     |  |  |  |  |
|------------------------|--------------------------|--------------------------|--------------------------|--------------------------|--------------------------|--------------------------|--|--|--|--|
| Section Times          | 1:11.10 [1]<br>(0:13.16) | 0:57.94 [1]<br>(0:10.74) | 0:47.20 [1]<br>(0:11.27) | 0:35.93 [1]<br>(0:11.39) | 0:24.54 [1]<br>(0:11.73) | 0:12.81 [1]<br>(0:12.81) |  |  |  |  |
| Average Speed [km/h]   | 54.7                     | 67.1                     | 63.9                     | 63.0                     | 61.2                     | 56.4                     |  |  |  |  |
| Top Speed [km/h]       | 68.3                     | 69.1                     | 65.3                     | 64.8                     | 62.4                     | 60.3                     |  |  |  |  |
| Avg. Dist. to Rail [m] | 1.4                      | 0.6                      | 0.4                      | 0.7                      | 0.4                      | 0.7                      |  |  |  |  |
| Avg. Stride Freq. [Hz] | 2.5                      | 2.6                      | 2.5                      | 2.5                      | 2.6                      | 2.4                      |  |  |  |  |
| Avg. Stride Length [m] | 6.1                      | 7.1                      | 7.0                      | 6.9                      | 6.6                      | 6.4                      |  |  |  |  |