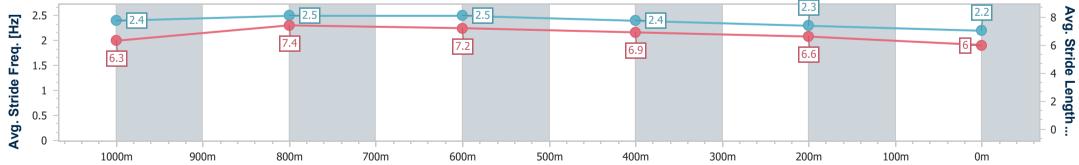

data processed by

| Section                | Overall                  | 1000m                    | 800m                     | 600m                     | 400m                     | 200m                     |
|------------------------|--------------------------|--------------------------|--------------------------|--------------------------|--------------------------|--------------------------|
| Section Times          | 1:16.56 [4]<br>(0:13.35) | 1:03.21 [3]<br>(0:10.87) | 0:52.34 [3]<br>(0:11.40) | 0:40.94 [3]<br>(0:12.24) | 0:28.70 [3]<br>(0:13.30) | 0:15.40 [4]<br>(0:15.40) |
| Average Speed [km/h]   | 53.9                     | 66.6                     | 63.7                     | 59.3                     | 54.5                     | 46.9                     |
| Top Speed [km/h]       | 66.7                     | 67.5                     | 64.8                     | 62.4                     | 57.6                     | 51.5                     |
| Avg. Dist. to Rail [m] | 1.4                      | 1.5                      | 1.3                      | 1.7                      | 3.0                      | 3.2                      |
| Avg. Stride Freq. [Hz] | 2.4                      | 2.5                      | 2.5                      | 2.4                      | 2.3                      | 2.2                      |
| Avg. Stride Length [m] | 6.3                      | 7.4                      | 7.2                      | 6.9                      | 6.6                      | 6.0                      |