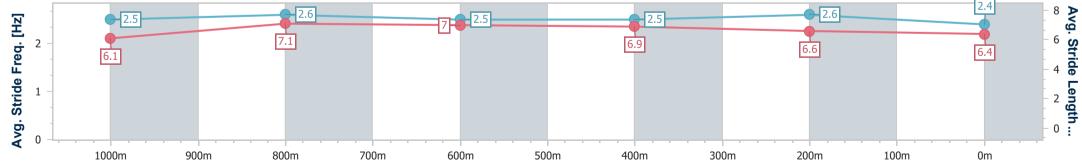

| Section                | Overall                  | 1000m                    | 800m                     | 600m                     | 400m                     | 200m                     |  |  |  |  |
|------------------------|--------------------------|--------------------------|--------------------------|--------------------------|--------------------------|--------------------------|--|--|--|--|
| Section Times          | 1:11.10 [1]<br>(0:13.16) | 0:57.94 [1]<br>(0:10.74) | 0:47.20 [1]<br>(0:11.27) | 0:35.93 [1]<br>(0:11.39) | 0:24.54 [1]<br>(0:11.73) | 0:12.81 [1]<br>(0:12.81) |  |  |  |  |
| Average Speed [km/h]   | 54.7                     | 67.1                     | 63.9                     | 63.0                     | 61.2                     | 56.4                     |  |  |  |  |
| Top Speed [km/h]       | 68.3                     | 69.1                     | 65.3                     | 64.8                     | 62.4                     | 60.3                     |  |  |  |  |
| Avg. Dist. to Rail [m] | 1.4                      | 0.6                      | 0.4                      | 0.7                      | 0.4                      | 0.7                      |  |  |  |  |
| Avg. Stride Freq. [Hz] | 2.5                      | 2.6                      | 2.5                      | 2.5                      | 2.6                      | 2.4                      |  |  |  |  |
| Avg. Stride Length [m] | 6.1                      | 7.1                      | 7.0                      | 6.9                      | 6.6                      | 6.4                      |  |  |  |  |