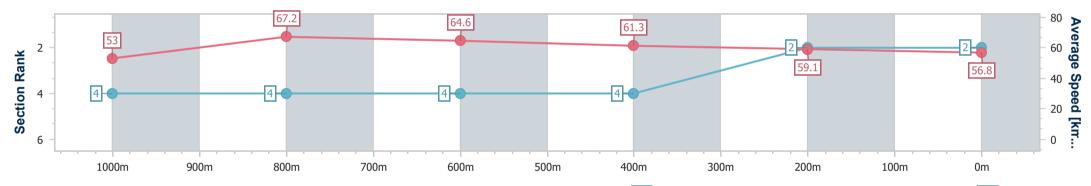

| Section                | Overall                  | 1000m                    | 800m                     | 600m                     | 400m                     | 200m                     |  |  |  |  |
|------------------------|--------------------------|--------------------------|--------------------------|--------------------------|--------------------------|--------------------------|--|--|--|--|
| Section Times          | 1:12.92 [2]<br>(0:13.58) | 0:59.34 [4]<br>(0:10.81) | 0:48.53 [4]<br>(0:11.40) | 0:37.13 [4]<br>(0:12.09) | 0:25.04 [4]<br>(0:12.37) | 0:12.67 [2]<br>(0:12.67) |  |  |  |  |
| Average Speed [km/h]   | 53.0                     | 67.2                     | 64.6                     | 61.3                     | 59.1                     | 56.8                     |  |  |  |  |
| Top Speed [km/h]       | 66.8                     | 67.6                     | 66.3                     | 62.5                     | 60.7                     | 58.1                     |  |  |  |  |
| Avg. Dist. to Rail [m] | 3.4                      | 2.5                      | 4.5                      | 5.5                      | 7.3                      | 7.3                      |  |  |  |  |
| Avg. Stride Freq. [Hz] | 2.3                      | 2.4                      | 2.3                      | 2.2                      | 2.3                      | 2.2                      |  |  |  |  |
| Avg. Stride Length [m] | 6.4                      | 7.9                      | 7.7                      | 7.6                      | 7.3                      | 7.2                      |  |  |  |  |