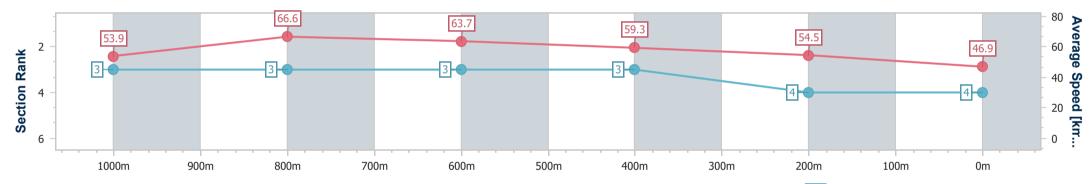

data processed by

| Section                | Overall                  | 1000m                    | 800m                     | 600m                     | 400m                     | 200m                     |
|------------------------|--------------------------|--------------------------|--------------------------|--------------------------|--------------------------|--------------------------|
| Section Times          | 1:16.56 [4]<br>(0:13.35) | 1:03.21 [3]<br>(0:10.87) | 0:52.34 [3]<br>(0:11.40) | 0:40.94 [3]<br>(0:12.24) | 0:28.70 [3]<br>(0:13.30) | 0:15.40 [4]<br>(0:15.40) |
| Average Speed [km/h]   | 53.9                     | 66.6                     | 63.7                     | 59.3                     | 54.5                     | 46.9                     |
| Top Speed [km/h]       | 66.7                     | 67.5                     | 64.8                     | 62.4                     | 57.6                     | 51.5                     |
| Avg. Dist. to Rail [m] | 1.4                      | 1.5                      | 1.3                      | 1.7                      | 3.0                      | 3.2                      |
| Avg. Stride Freq. [Hz] | 2.4                      | 2.5                      | 2.5                      | 2.4                      | 2.3                      | 2.2                      |
| Avg. Stride Length [m] | 6.3                      | 7.4                      | 7.2                      | 6.9                      | 6.6                      | 6.0                      |