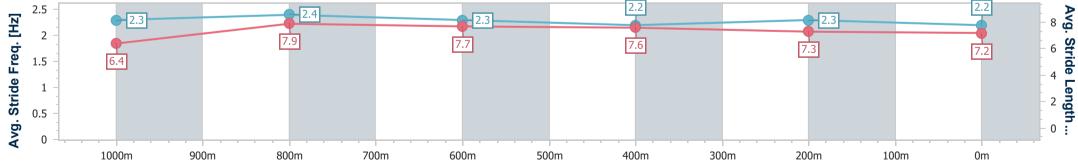

| Section                | Overall                  | 1000m                    | 800m                     | 600m                     | 400m                     | 200m                     |  |  |  |  |
|------------------------|--------------------------|--------------------------|--------------------------|--------------------------|--------------------------|--------------------------|--|--|--|--|
| Section Times          | 1:12.92 [2]<br>(0:13.58) | 0:59.34 [4]<br>(0:10.81) | 0:48.53 [4]<br>(0:11.40) | 0:37.13 [4]<br>(0:12.09) | 0:25.04 [4]<br>(0:12.37) | 0:12.67 [2]<br>(0:12.67) |  |  |  |  |
| Average Speed [km/h]   | 53.0                     | 67.2                     | 64.6                     | 61.3                     | 59.1                     | 56.8                     |  |  |  |  |
| Top Speed [km/h]       | 66.8                     | 67.6                     | 66.3                     | 62.5                     | 60.7                     | 58.1                     |  |  |  |  |
| Avg. Dist. to Rail [m] | 3.4                      | 2.5                      | 4.5                      | 5.5                      | 7.3                      | 7.3                      |  |  |  |  |
| Avg. Stride Freq. [Hz] | 2.3                      | 2.4                      | 2.3                      | 2.2                      | 2.3                      | 2.2                      |  |  |  |  |
| Avg. Stride Length [m] | 6.4                      | 7.9                      | 7.7                      | 7.6                      | 7.3                      | 7.2                      |  |  |  |  |