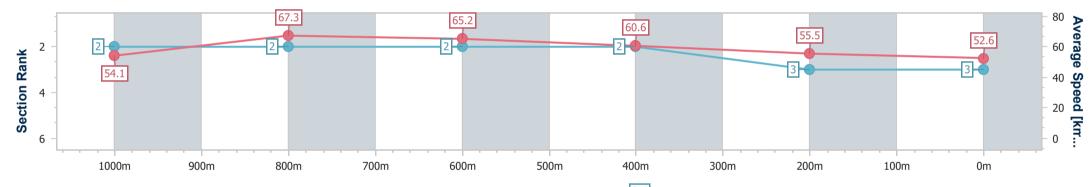

| Section                | Overall                  | 1000m                    | 800m                     | 600m                     | 400m                     | 200m                     |  |  |  |  |
|------------------------|--------------------------|--------------------------|--------------------------|--------------------------|--------------------------|--------------------------|--|--|--|--|
| Section Times          | 1:14.19 [3]<br>(0:13.33) | 1:00.86 [2]<br>(0:10.79) | 0:50.07 [2]<br>(0:11.31) | 0:38.76 [2]<br>(0:12.00) | 0:26.76 [2]<br>(0:13.03) | 0:13.73 [3]<br>(0:13.73) |  |  |  |  |
| Average Speed [km/h]   | 54.1                     | 67.3                     | 65.2                     | 60.6                     | 55.5                     | 52.6                     |  |  |  |  |
| Top Speed [km/h]       | 68.1                     | 68.2                     | 67.8                     | 63.9                     | 57.2                     | 55.4                     |  |  |  |  |
| Avg. Dist. to Rail [m] | 2.2                      | 2.3                      | 4.4                      | 2.2                      | 4.0                      | 5.2                      |  |  |  |  |
| Avg. Stride Freq. [Hz] | 2.5                      | 2.6                      | 2.5                      | 2.4                      | 2.3                      | 2.2                      |  |  |  |  |
| Avg. Stride Length [m] | 5.8                      | 6.9                      | 7.2                      | 7.1                      | 6.7                      | 6.5                      |  |  |  |  |