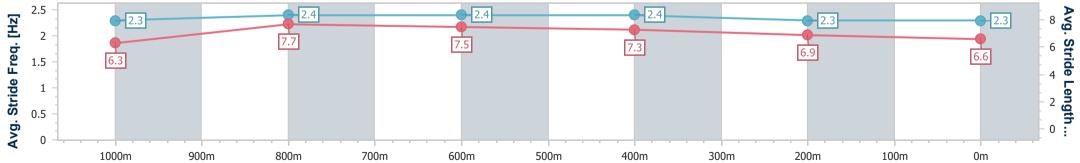

Aguis Park Gold Coast Poly QLD Professional

Race 2: The Greenboard Class 4 Handicap - 1200m

11 March 2023 - 12:54 Track Rating: Synthetic, Weather: Overcast, Rail Position: True

| Section                | Overall                  | 1000m                    | 800m                     | 600m                     | 400m                     | 200m                     |  |  |  |  |
|------------------------|--------------------------|--------------------------|--------------------------|--------------------------|--------------------------|--------------------------|--|--|--|--|
| Section Times          | 1:12.84 [2]<br>(0:13.71) | 0:59.13 [4]<br>(0:10.73) | 0:48.40 [4]<br>(0:11.22) | 0:37.18 [4]<br>(0:11.90) | 0:25.28 [4]<br>(0:12.30) | 0:12.98 [4]<br>(0:12.98) |  |  |  |  |
| Average Speed [km/h]   | 52.6                     | 66.9                     | 64.4                     | 61.3                     | 58.9                     | 55.6                     |  |  |  |  |
| Top Speed [km/h]       | 68.2                     | 68.9                     | 66.1                     | 64.8                     | 62.2                     | 59.6                     |  |  |  |  |
| Avg. Dist. to Rail [m] | 0.7                      | 0.3                      | 0.9                      | 2.3                      | 3.2                      | 4.6                      |  |  |  |  |
| Avg. Stride Freq. [Hz] | 2.3                      | 2.4                      | 2.4                      | 2.4                      | 2.3                      | 2.3                      |  |  |  |  |
| Avg. Stride Length [m] | 6.3                      | 7.7                      | 7.5                      | 7.3                      | 6.9                      | 6.6                      |  |  |  |  |