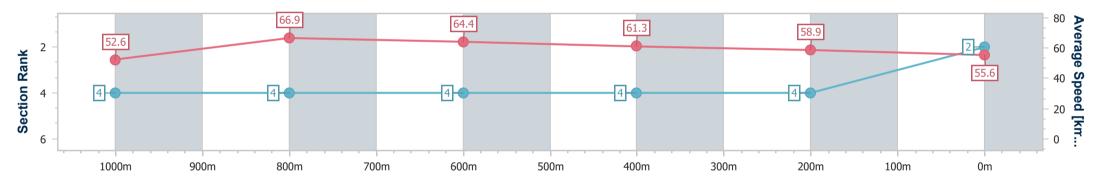

Aguis Park Gold Coast Poly QLD Professional

Race 2: The Greenboard Class 4 Handicap - 1200m

11 March 2023 - 12:54 Track Rating: Synthetic, Weather: Overcast, Rail Position: True

| Section                | Overall                  | 1000m                    | 800m                     | 600m                     | 400m                     | 200m                     |  |  |  |  |
|------------------------|--------------------------|--------------------------|--------------------------|--------------------------|--------------------------|--------------------------|--|--|--|--|
| Section Times          | 1:12.84 [2]<br>(0:13.71) | 0:59.13 [4]<br>(0:10.73) | 0:48.40 [4]<br>(0:11.22) | 0:37.18 [4]<br>(0:11.90) | 0:25.28 [4]<br>(0:12.30) | 0:12.98 [4]<br>(0:12.98) |  |  |  |  |
| Average Speed [km/h]   | 52.6                     | 66.9                     | 64.4                     | 61.3                     | 58.9                     | 55.6                     |  |  |  |  |
| Top Speed [km/h]       | 68.2                     | 68.9                     | 66.1                     | 64.8                     | 62.2                     | 59.6                     |  |  |  |  |
| Avg. Dist. to Rail [m] | 0.7                      | 0.3                      | 0.9                      | 2.3                      | 3.2                      | 4.6                      |  |  |  |  |
| Avg. Stride Freq. [Hz] | 2.3                      | 2.4                      | 2.4                      | 2.4                      | 2.3                      | 2.3                      |  |  |  |  |
| Avg. Stride Length [m] | 6.3                      | 7.7                      | 7.5                      | 7.3                      | 6.9                      | 6.6                      |  |  |  |  |