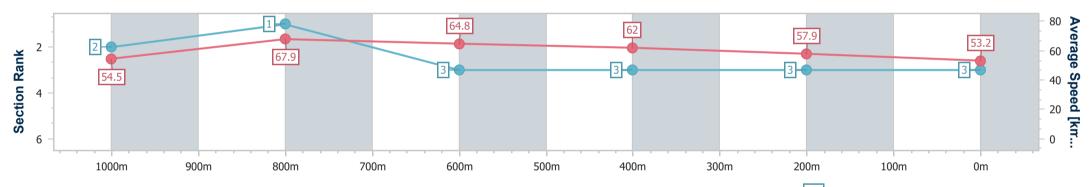

Race 2: The Greenboard Class 4 Handicap - 1200m

11 March 2023 - 12:54 Track Rating: Synthetic, Weather: Overcast, Rail Position: True

| Section                | Overall                  | 1000m                    | 800m                     | 600m                     | 400m                     | 200m                     |  |  |  |
|------------------------|--------------------------|--------------------------|--------------------------|--------------------------|--------------------------|--------------------------|--|--|--|
| Section Times          | 1:13.11 [3]<br>(0:13.22) | 0:59.89 [2]<br>(0:10.65) | 0:49.24 [1]<br>(0:11.31) | 0:37.93 [3]<br>(0:11.82) | 0:26.11 [3]<br>(0:12.54) | 0:13.57 [3]<br>(0:13.57) |  |  |  |
| Average Speed [km/h]   | 54.5                     | 67.9                     | 64.8                     | 62.0                     | 57.9                     | 53.2                     |  |  |  |
| Top Speed [km/h]       | 69.6                     | 70.3                     | 66.2                     | 64.6                     | 60.0                     | 55.0                     |  |  |  |
| Avg. Dist. to Rail [m] | 3.4                      | 1.7                      | 3.2                      | 3.3                      | 4.1                      | 4.8                      |  |  |  |
| Avg. Stride Freq. [Hz] | 2.4                      | 2.5                      | 2.4                      | 2.4                      | 2.3                      | 2.2                      |  |  |  |
| Avg. Stride Length [m] | 6.3                      | 7.5                      | 7.5                      | 7.1                      | 6.9                      | 6.6                      |  |  |  |