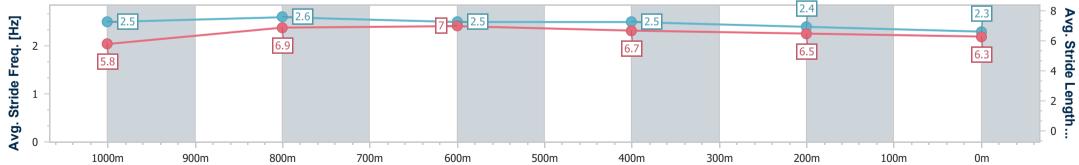

Race 2: The Greenboard Class 4 Handicap - 1200m

11 March 2023 - 12:54 Track Rating: Synthetic, Weather: Overcast, Rail Position: True

| Section                | Overall                  | 1000m                    | 800m                     | 600m                     | 400m                     | 200m                     |  |  |  |
|------------------------|--------------------------|--------------------------|--------------------------|--------------------------|--------------------------|--------------------------|--|--|--|
| Section Times          | 1:13.43 [4]<br>(0:13.19) | 1:00.24 [1]<br>(0:10.72) | 0:49.52 [2]<br>(0:11.20) | 0:38.32 [1]<br>(0:11.68) | 0:26.64 [2]<br>(0:12.75) | 0:13.89 [2]<br>(0:13.89) |  |  |  |
| Average Speed [km/h]   | 54.6                     | 67.1                     | 64.5                     | 61.9                     | 56.6                     | 52.0                     |  |  |  |
| Top Speed [km/h]       | 67.5                     | 68.3                     | 65.7                     | 64.4                     | 59.5                     | 54.0                     |  |  |  |
| Avg. Dist. to Rail [m] | 1.2                      | 0.6                      | 0.8                      | 1.1                      | 1.6                      | 3.0                      |  |  |  |
| Avg. Stride Freq. [Hz] | 2.5                      | 2.6                      | 2.5                      | 2.5                      | 2.4                      | 2.3                      |  |  |  |
| Avg. Stride Length [m] | 5.8                      | 6.9                      | 7.0                      | 6.7                      | 6.5                      | 6.3                      |  |  |  |