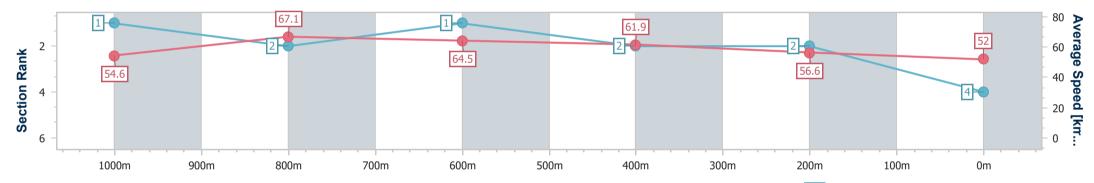

Race 2: The Greenboard Class 4 Handicap - 1200m

11 March 2023 - 12:54 Track Rating: Synthetic, Weather: Overcast, Rail Position: True

| Section                | Overall                  | 1000m                    | 800m                     | 600m                     | 400m                     | 200m                     |  |  |  |
|------------------------|--------------------------|--------------------------|--------------------------|--------------------------|--------------------------|--------------------------|--|--|--|
| Section Times          | 1:13.43 [4]<br>(0:13.19) | 1:00.24 [1]<br>(0:10.72) | 0:49.52 [2]<br>(0:11.20) | 0:38.32 [1]<br>(0:11.68) | 0:26.64 [2]<br>(0:12.75) | 0:13.89 [2]<br>(0:13.89) |  |  |  |
| Average Speed [km/h]   | 54.6                     | 67.1                     | 64.5                     | 61.9                     | 56.6                     | 52.0                     |  |  |  |
| Top Speed [km/h]       | 67.5                     | 68.3                     | 65.7                     | 64.4                     | 59.5                     | 54.0                     |  |  |  |
| Avg. Dist. to Rail [m] | 1.2                      | 0.6                      | 0.8                      | 1.1                      | 1.6                      | 3.0                      |  |  |  |
| Avg. Stride Freq. [Hz] | 2.5                      | 2.6                      | 2.5                      | 2.5                      | 2.4                      | 2.3                      |  |  |  |
| Avg. Stride Length [m] | 5.8                      | 6.9                      | 7.0                      | 6.7                      | 6.5                      | 6.3                      |  |  |  |