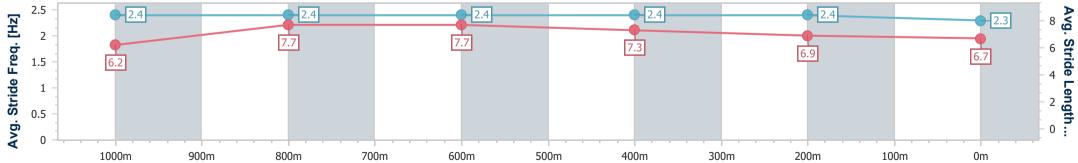

Race 2: The Greenboard Class 4 Handicap - 1200m

11 March 2023 - 12:54 Track Rating: Synthetic, Weather: Overcast, Rail Position: True

| Section                | Overall                  | 1000m                    | 800m                     | 600m                     | 400m                     | 200m                     |  |  |  |  |
|------------------------|--------------------------|--------------------------|--------------------------|--------------------------|--------------------------|--------------------------|--|--|--|--|
| Section Times          | 1:11.78 [1]<br>(0:13.29) | 0:58.49 [3]<br>(0:10.70) | 0:47.79 [3]<br>(0:11.05) | 0:36.74 [2]<br>(0:11.55) | 0:25.19 [1]<br>(0:12.18) | 0:13.01 [1]<br>(0:13.01) |  |  |  |  |
| Average Speed [km/h]   | 54.2                     | 67.4                     | 65.9                     | 63.7                     | 59.7                     | 55.4                     |  |  |  |  |
| Top Speed [km/h]       | 68.6                     | 68.7                     | 67.2                     | 66.2                     | 61.5                     | 58.6                     |  |  |  |  |
| Avg. Dist. to Rail [m] | 1.3                      | 0.3                      | 2.0                      | 4.2                      | 4.0                      | 3.9                      |  |  |  |  |
| Avg. Stride Freq. [Hz] | 2.4                      | 2.4                      | 2.4                      | 2.4                      | 2.4                      | 2.3                      |  |  |  |  |
| Avg. Stride Length [m] | 6.2                      | 7.7                      | 7.7                      | 7.3                      | 6.9                      | 6.7                      |  |  |  |  |