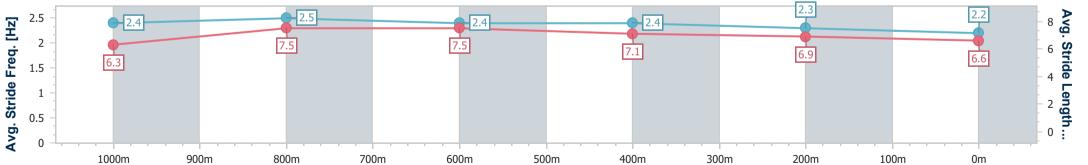

Race 2: The Greenboard Class 4 Handicap - 1200m

11 March 2023 - 12:54 Track Rating: Synthetic, Weather: Overcast, Rail Position: True

| Section                | Overall                  | 1000m                    | 800m                     | 600m                     | 400m                     | 200m                     |  |  |  |
|------------------------|--------------------------|--------------------------|--------------------------|--------------------------|--------------------------|--------------------------|--|--|--|
| Section Times          | 1:13.11 [3]<br>(0:13.22) | 0:59.89 [2]<br>(0:10.65) | 0:49.24 [1]<br>(0:11.31) | 0:37.93 [3]<br>(0:11.82) | 0:26.11 [3]<br>(0:12.54) | 0:13.57 [3]<br>(0:13.57) |  |  |  |
| Average Speed [km/h]   | 54.5                     | 67.9                     | 64.8                     | 62.0                     | 57.9                     | 53.2                     |  |  |  |
| Top Speed [km/h]       | 69.6                     | 70.3                     | 66.2                     | 64.6                     | 60.0                     | 55.0                     |  |  |  |
| Avg. Dist. to Rail [m] | 3.4                      | 1.7                      | 3.2                      | 3.3                      | 4.1                      | 4.8                      |  |  |  |
| Avg. Stride Freq. [Hz] | 2.4                      | 2.5                      | 2.4                      | 2.4                      | 2.3                      | 2.2                      |  |  |  |
| Avg. Stride Length [m] | 6.3                      | 7.5                      | 7.5                      | 7.1                      | 6.9                      | 6.6                      |  |  |  |