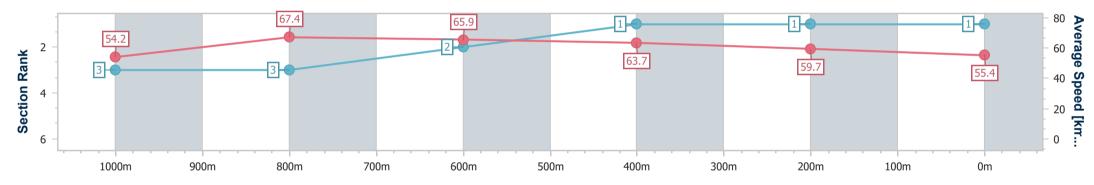

Race 2: The Greenboard Class 4 Handicap - 1200m

11 March 2023 - 12:54 Track Rating: Synthetic, Weather: Overcast, Rail Position: True

| Section                | Overall                  | 1000m                    | 800m                     | 600m                     | 400m                     | 200m                     |  |  |  |  |
|------------------------|--------------------------|--------------------------|--------------------------|--------------------------|--------------------------|--------------------------|--|--|--|--|
| Section Times          | 1:11.78 [1]<br>(0:13.29) | 0:58.49 [3]<br>(0:10.70) | 0:47.79 [3]<br>(0:11.05) | 0:36.74 [2]<br>(0:11.55) | 0:25.19 [1]<br>(0:12.18) | 0:13.01 [1]<br>(0:13.01) |  |  |  |  |
| Average Speed [km/h]   | 54.2                     | 67.4                     | 65.9                     | 63.7                     | 59.7                     | 55.4                     |  |  |  |  |
| Top Speed [km/h]       | 68.6                     | 68.7                     | 67.2                     | 66.2                     | 61.5                     | 58.6                     |  |  |  |  |
| Avg. Dist. to Rail [m] | 1.3                      | 0.3                      | 2.0                      | 4.2                      | 4.0                      | 3.9                      |  |  |  |  |
| Avg. Stride Freq. [Hz] | 2.4                      | 2.4                      | 2.4                      | 2.4                      | 2.4                      | 2.3                      |  |  |  |  |
| Avg. Stride Length [m] | 6.2                      | 7.7                      | 7.7                      | 7.3                      | 6.9                      | 6.7                      |  |  |  |  |