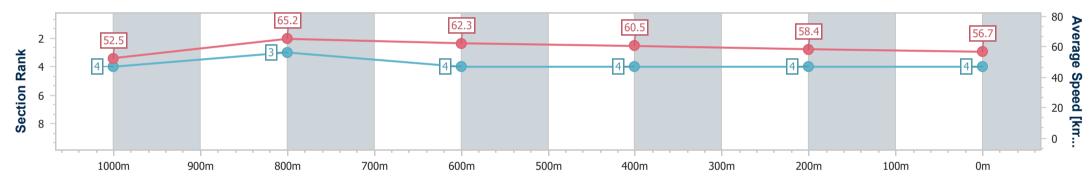

| Section                | Overall                  | 1000m                    | 800m                     | 600m                     | 400m                     | 200m                     |  |  |  |  |
|------------------------|--------------------------|--------------------------|--------------------------|--------------------------|--------------------------|--------------------------|--|--|--|--|
| Section Times          | 1:13.43 [4]<br>(0:13.75) | 0:59.68 [4]<br>(0:11.05) | 0:48.63 [3]<br>(0:11.61) | 0:37.02 [4]<br>(0:11.94) | 0:25.08 [4]<br>(0:12.36) | 0:12.72 [4]<br>(0:12.72) |  |  |  |  |
| Average Speed [km/h]   | 52.5                     | 65.2                     | 62.3                     | 60.5                     | 58.4                     | 56.7                     |  |  |  |  |
| Top Speed [km/h]       | 66.6                     | 67.4                     | 64.2                     | 62.4                     | 59.0                     | 58.5                     |  |  |  |  |
| Avg. Dist. to Rail [m] | 3.6                      | 0.5                      | 0.8                      | 0.6                      | 2.6                      | 4.5                      |  |  |  |  |
| Avg. Stride Freq. [Hz] | 2.3                      | 2.4                      | 2.4                      | 2.4                      | 2.4                      | 2.3                      |  |  |  |  |
| Avg. Stride Length [m] | 6.2                      | 7.4                      | 7.2                      | 6.8                      | 6.6                      | 6.6                      |  |  |  |  |