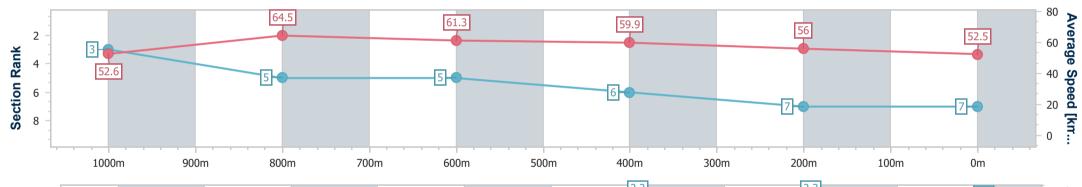

| Section                | Overall                  | 1000m                    | 800m                     | 600m                     | 400m                     | 200m                     |  |  |  |  |
|------------------------|--------------------------|--------------------------|--------------------------|--------------------------|--------------------------|--------------------------|--|--|--|--|
| Section Times          | 1:15.31 [7]<br>(0:13.70) | 1:01.61 [3]<br>(0:11.19) | 0:50.42 [5]<br>(0:11.77) | 0:38.65 [5]<br>(0:12.02) | 0:26.63 [6]<br>(0:12.86) | 0:13.77 [7]<br>(0:13.77) |  |  |  |  |
| Average Speed [km/h]   | 52.6                     | 64.5                     | 61.3                     | 59.9                     | 56.0                     | 52.5                     |  |  |  |  |
| Top Speed [km/h]       | 66.6                     | 67.3                     | 63.0                     | 62.9                     | 56.9                     | 57.8                     |  |  |  |  |
| Avg. Dist. to Rail [m] | 6.5                      | 1.5                      | 0.7                      | 0.3                      | 2.8                      | 5.6                      |  |  |  |  |
| Avg. Stride Freq. [Hz] | 2.4                      | 2.5                      | 2.4                      | 2.3                      | 2.3                      | 2.2                      |  |  |  |  |
| Avg. Stride Length [m] | 5.9                      | 7.2                      | 7.0                      | 7.1                      | 6.8                      | 6.5                      |  |  |  |  |