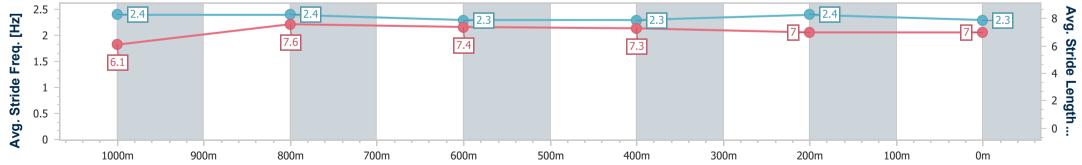

| Section                | Overall                  | 1000m                    | 800m                     | 600m                     | 400m                     | 200m                     |  |  |  |
|------------------------|--------------------------|--------------------------|--------------------------|--------------------------|--------------------------|--------------------------|--|--|--|
| Section Times          | 1:12.41 [1]<br>(0:13.56) | 0:58.85 [2]<br>(0:10.89) | 0:47.96 [1]<br>(0:11.61) | 0:36.35 [1]<br>(0:11.81) | 0:24.54 [1]<br>(0:12.01) | 0:12.53 [1]<br>(0:12.53) |  |  |  |
| Average Speed [km/h]   | 53.1                     | 66.3                     | 62.0                     | 61.1                     | 60.0                     | 57.5                     |  |  |  |
| Top Speed [km/h]       | 68.4                     | 68.4                     | 63.4                     | 62.8                     | 61.3                     | 60.0                     |  |  |  |
| Avg. Dist. to Rail [m] | 4.9                      | 1.0                      | 0.2                      | 0.4                      | 2.1                      | 4.9                      |  |  |  |
| Avg. Stride Freq. [Hz] | 2.4                      | 2.4                      | 2.3                      | 2.3                      | 2.4                      | 2.3                      |  |  |  |
| Avg. Stride Length [m] | 6.1                      | 7.6                      | 7.4                      | 7.3                      | 7.0                      | 7.0                      |  |  |  |