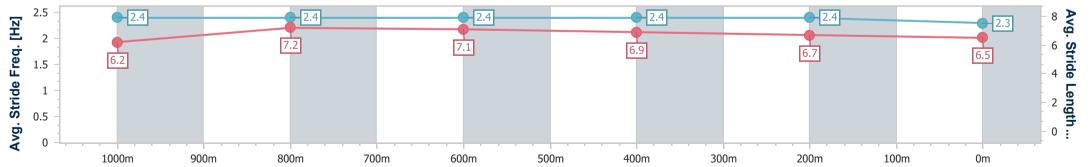

| Section                | Overall                  | 1000m                    | 800m                     | 600m                     | 400m                     | 200m                     |  |  |  |  |
|------------------------|--------------------------|--------------------------|--------------------------|--------------------------|--------------------------|--------------------------|--|--|--|--|
| Section Times          | 1:13.26 [3]<br>(0:13.40) | 0:59.86 [1]<br>(0:11.12) | 0:48.74 [2]<br>(0:11.73) | 0:37.01 [2]<br>(0:11.86) | 0:25.15 [3]<br>(0:12.20) | 0:12.95 [3]<br>(0:12.95) |  |  |  |  |
| Average Speed [km/h]   | 53.7                     | 64.9                     | 61.9                     | 61.2                     | 59.3                     | 55.7                     |  |  |  |  |
| Top Speed [km/h]       | 69.6                     | 68.9                     | 63.1                     | 63.1                     | 59.7                     | 58.3                     |  |  |  |  |
| Avg. Dist. to Rail [m] | 4.5                      | 0.8                      | 1.3                      | 1.7                      | 2.6                      | 4.0                      |  |  |  |  |
| Avg. Stride Freq. [Hz] | 2.4                      | 2.4                      | 2.4                      | 2.4                      | 2.4                      | 2.3                      |  |  |  |  |
| Avg. Stride Length [m] | 6.2                      | 7.2                      | 7.1                      | 6.9                      | 6.7                      | 6.5                      |  |  |  |  |