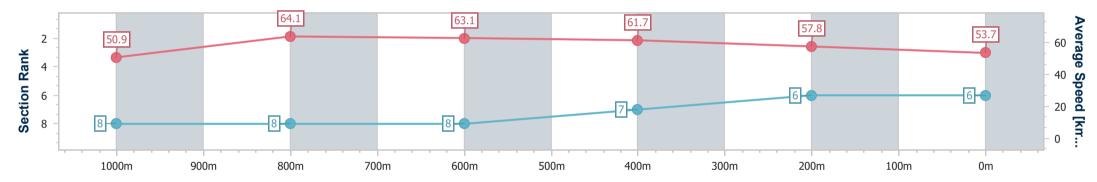

Report Created: Sat 11 March 2023 14:27 GMT+10

[] Ranking at each section and finish

No data available at this section  $\{a_i^*\}_{i=1,\dots,n-1}$ 

NA No data available

Page 6/9

| Horse/Jockey Name              | Greyt Intentions |
|--------------------------------|------------------|
| Final Rank                     | 6                |
| Fastest Section Time (Section) | 0:11.27 (1000m)  |
| Top Speed [km/h] (Section)     | 65.0 (1000m)     |
| Race State                     | Finished         |

## Aquis Park Gold Coast Poly QLD Professional

Race 4: TWO MATES BREWING CRAFT BEER Colts, Geldings AQUIS PARK and Entires 0 - 58 Handicap - 1200m HOME OF THE

11 March 2023 - 14:09

Track Rating: Synthetic, Weather: Overcast, Rail Position: True

| Section                | Overall                  | 1000m                    | 800m                     | 600m                     | 400m                     | 200m                     |  |  |  |  |
|------------------------|--------------------------|--------------------------|--------------------------|--------------------------|--------------------------|--------------------------|--|--|--|--|
| Section Times          | 1:14.94 [6]<br>(0:14.17) | 1:00.77 [8]<br>(0:11.27) | 0:49.50 [8]<br>(0:11.61) | 0:37.89 [8]<br>(0:11.85) | 0:26.04 [7]<br>(0:12.58) | 0:13.46 [6]<br>(0:13.46) |  |  |  |  |
| Average Speed [km/h]   | 50.9                     | 64.1                     | 63.1                     | 61.7                     | 57.8                     | 53.7                     |  |  |  |  |
| Top Speed [km/h]       | 64.4                     | 65.0                     | 64.1                     | 63.7                     | 59.5                     | 56.5                     |  |  |  |  |
| Avg. Dist. to Rail [m] | 2.1                      | 1.7                      | 3.0                      | 3.7                      | 5.5                      | 7.9                      |  |  |  |  |
| Avg. Stride Freq. [Hz] | 2.3                      | 2.3                      | 2.3                      | 2.3                      | 2.2                      | 2.1                      |  |  |  |  |
| Avg. Stride Length [m] | 6.2                      | 7.7                      | 7.6                      | 7.4                      | 7.0                      | 6.8                      |  |  |  |  |