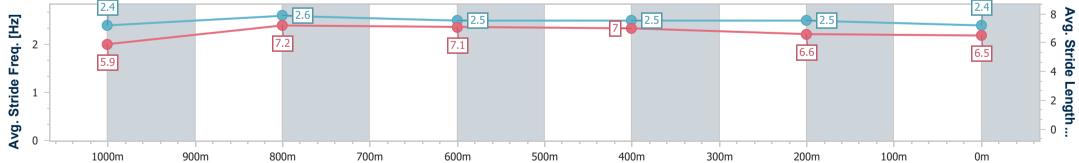

| Section                | Overall                  | 1000m                    | 800m                     | 600m                     | 400m                     | 200m                     |  |  |  |  |
|------------------------|--------------------------|--------------------------|--------------------------|--------------------------|--------------------------|--------------------------|--|--|--|--|
| Section Times          | 1:12.91 [2]<br>(0:13.89) | 0:59.02 [5]<br>(0:10.88) | 0:48.14 [4]<br>(0:11.54) | 0:36.60 [3]<br>(0:11.67) | 0:24.93 [2]<br>(0:12.11) | 0:12.82 [2]<br>(0:12.82) |  |  |  |  |
| Average Speed [km/h]   | 51.8                     | 66.7                     | 63.4                     | 62.8                     | 59.9                     | 56.3                     |  |  |  |  |
| Top Speed [km/h]       | 67.7                     | 67.7                     | 64.0                     | 64.2                     | 61.5                     | 58.5                     |  |  |  |  |
| Avg. Dist. to Rail [m] | 6.8                      | 2.7                      | 2.9                      | 3.7                      | 3.7                      | 4.8                      |  |  |  |  |
| Avg. Stride Freq. [Hz] | 2.4                      | 2.6                      | 2.5                      | 2.5                      | 2.5                      | 2.4                      |  |  |  |  |
| Avg. Stride Length [m] | 5.9                      | 7.2                      | 7.1                      | 7.0                      | 6.6                      | 6.5                      |  |  |  |  |