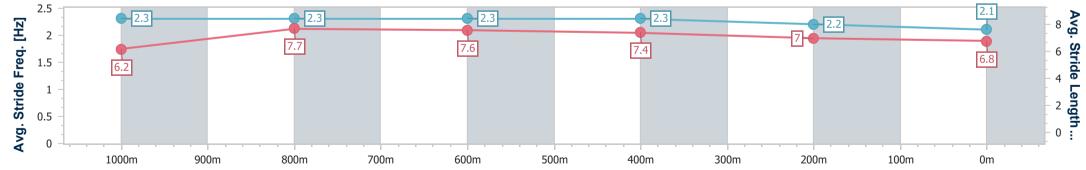

Report Created: Sat 11 March 2023 14:27 GMT+10

[] Ranking at each section and finish

No data available at this section  $\{a_i^*\}_{i=1,\dots,n-1}$ 

NA No data available

Page 6/9

| Horse/Jockey Name              | Greyt Intentions |
|--------------------------------|------------------|
| Final Rank                     | 6                |
| Fastest Section Time (Section) | 0:11.27 (1000m)  |
| Top Speed [km/h] (Section)     | 65.0 (1000m)     |
| Race State                     | Finished         |

## Aquis Park Gold Coast Poly QLD Professional

Race 4: TWO MATES BREWING CRAFT BEER Colts, Geldings AQUIS PARK and Entires 0 - 58 Handicap - 1200m HOME OF THE

11 March 2023 - 14:09

Track Rating: Synthetic, Weather: Overcast, Rail Position: True

| Section                | Overall                  | 1000m                    | 800m                     | 600m                     | 400m                     | 200m                     |  |  |  |  |
|------------------------|--------------------------|--------------------------|--------------------------|--------------------------|--------------------------|--------------------------|--|--|--|--|
| Section Times          | 1:14.94 [6]<br>(0:14.17) | 1:00.77 [8]<br>(0:11.27) | 0:49.50 [8]<br>(0:11.61) | 0:37.89 [8]<br>(0:11.85) | 0:26.04 [7]<br>(0:12.58) | 0:13.46 [6]<br>(0:13.46) |  |  |  |  |
| Average Speed [km/h]   | 50.9                     | 64.1                     | 63.1                     | 61.7                     | 57.8                     | 53.7                     |  |  |  |  |
| Top Speed [km/h]       | 64.4                     | 65.0                     | 64.1                     | 63.7                     | 59.5                     | 56.5                     |  |  |  |  |
| Avg. Dist. to Rail [m] | 2.1                      | 1.7                      | 3.0                      | 3.7                      | 5.5                      | 7.9                      |  |  |  |  |
| Avg. Stride Freq. [Hz] | 2.3                      | 2.3                      | 2.3                      | 2.3                      | 2.2                      | 2.1                      |  |  |  |  |
| Avg. Stride Length [m] | 6.2                      | 7.7                      | 7.6                      | 7.4                      | 7.0                      | 6.8                      |  |  |  |  |