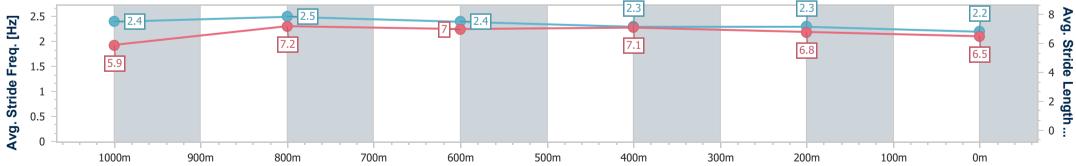

| Section                | Overall                  | 1000m                    | 800m                     | 600m                     | 400m                     | 200m                     |  |  |  |  |
|------------------------|--------------------------|--------------------------|--------------------------|--------------------------|--------------------------|--------------------------|--|--|--|--|
| Section Times          | 1:15.31 [7]<br>(0:13.70) | 1:01.61 [3]<br>(0:11.19) | 0:50.42 [5]<br>(0:11.77) | 0:38.65 [5]<br>(0:12.02) | 0:26.63 [6]<br>(0:12.86) | 0:13.77 [7]<br>(0:13.77) |  |  |  |  |
| Average Speed [km/h]   | 52.6                     | 64.5                     | 61.3                     | 59.9                     | 56.0                     | 52.5                     |  |  |  |  |
| Top Speed [km/h]       | 66.6                     | 67.3                     | 63.0                     | 62.9                     | 56.9                     | 57.8                     |  |  |  |  |
| Avg. Dist. to Rail [m] | 6.5                      | 1.5                      | 0.7                      | 0.3                      | 2.8                      | 5.6                      |  |  |  |  |
| Avg. Stride Freq. [Hz] | 2.4                      | 2.5                      | 2.4                      | 2.3                      | 2.3                      | 2.2                      |  |  |  |  |
| Avg. Stride Length [m] | 5.9                      | 7.2                      | 7.0                      | 7.1                      | 6.8                      | 6.5                      |  |  |  |  |