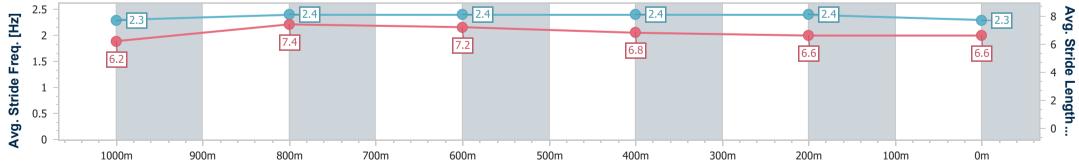

| Section                | Overall                  | 1000m                    | 800m                     | 600m                     | 400m                     | 200m                     |  |  |  |  |
|------------------------|--------------------------|--------------------------|--------------------------|--------------------------|--------------------------|--------------------------|--|--|--|--|
| Section Times          | 1:13.43 [4]<br>(0:13.75) | 0:59.68 [4]<br>(0:11.05) | 0:48.63 [3]<br>(0:11.61) | 0:37.02 [4]<br>(0:11.94) | 0:25.08 [4]<br>(0:12.36) | 0:12.72 [4]<br>(0:12.72) |  |  |  |  |
| Average Speed [km/h]   | 52.5                     | 65.2                     | 62.3                     | 60.5                     | 58.4                     | 56.7                     |  |  |  |  |
| Top Speed [km/h]       | 66.6                     | 67.4                     | 64.2                     | 62.4                     | 59.0                     | 58.5                     |  |  |  |  |
| Avg. Dist. to Rail [m] | 3.6                      | 0.5                      | 0.8                      | 0.6                      | 2.6                      | 4.5                      |  |  |  |  |
| Avg. Stride Freq. [Hz] | 2.3                      | 2.4                      | 2.4                      | 2.4                      | 2.4                      | 2.3                      |  |  |  |  |
| Avg. Stride Length [m] | 6.2                      | 7.4                      | 7.2                      | 6.8                      | 6.6                      | 6.6                      |  |  |  |  |