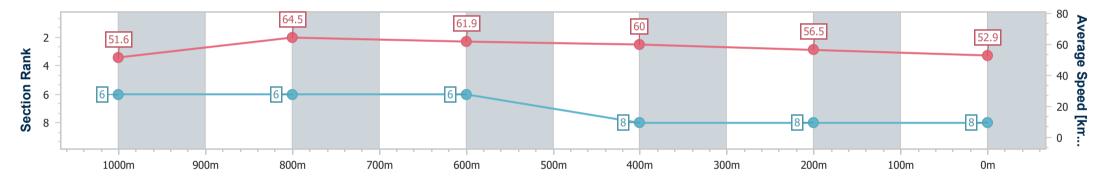

| Section                | Overall                  | 1000m                    | 800m                     | 600m                     | 400m                     | 200m                     |  |  |  |  |
|------------------------|--------------------------|--------------------------|--------------------------|--------------------------|--------------------------|--------------------------|--|--|--|--|
| Section Times          | 1:15.41 [8]<br>(0:13.97) | 1:01.44 [6]<br>(0:11.16) | 0:50.28 [6]<br>(0:11.65) | 0:38.63 [6]<br>(0:12.14) | 0:26.49 [8]<br>(0:12.86) | 0:13.63 [8]<br>(0:13.63) |  |  |  |  |
| Average Speed [km/h]   | 51.6                     | 64.5                     | 61.9                     | 60.0                     | 56.5                     | 52.9                     |  |  |  |  |
| Top Speed [km/h]       | 66.0                     | 67.2                     | 63.9                     | 62.9                     | 57.8                     | 55.5                     |  |  |  |  |
| Avg. Dist. to Rail [m] | 3.4                      | 0.7                      | 0.9                      | 2.5                      | 4.1                      | 3.1                      |  |  |  |  |
| Avg. Stride Freq. [Hz] | 2.3                      | 2.4                      | 2.4                      | 2.4                      | 2.3                      | 2.3                      |  |  |  |  |
| Avg. Stride Length [m] | 6.1                      | 7.5                      | 7.2                      | 7.1                      | 6.5                      | 6.3                      |  |  |  |  |