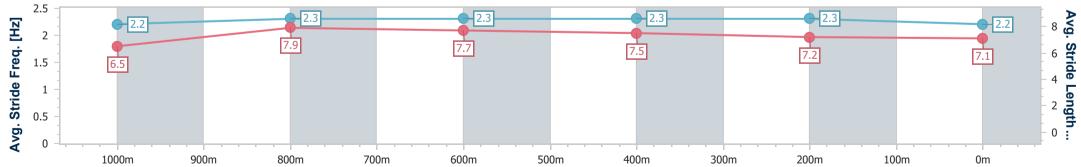

RACING

Report Created: Sat 11 March 2023 14:27 GMT+10

[] Ranking at each section and finish

-:--- No data available at this section

NA No data available

Page 5/9

| Horse/Jockey Name              | Peregrination   |
|--------------------------------|-----------------|
| Final Rank                     | 5               |
| Fastest Section Time (Section) | 0:11.19 (1000m) |
| Top Speed [km/h] (Section)     | 65.6 (1000m)    |
| Race State                     | Finished        |

# Aquis Park Gold Coast Poly QLD Professional

Race 4: TWO MATES BREWING CRAFT BEER Colts, Geldings AQUIS PARK HOME OF THE and Entires 0 - 58 Handicap - 1200m

11 March 2023 - 14:09

Track Rating: Synthetic, Weather: Overcast, Rail Position: True

| s         | Section         | Overall                  | 1000m                    | 800m                     | 600m                     | 400m                     | 200m                     |  |  |
|-----------|-----------------|--------------------------|--------------------------|--------------------------|--------------------------|--------------------------|--------------------------|--|--|
| Sect      | tion Times      | 1:13.44 [5]<br>(0:13.94) | 0:59.50 [7]<br>(0:11.19) | 0:48.31 [7]<br>(0:11.56) | 0:36.75 [7]<br>(0:11.63) | 0:25.12 [5]<br>(0:12.24) | 0:12.88 [5]<br>(0:12.88) |  |  |
| Average   | Speed [km/h]    | 51.6                     | 64.4                     | 63.0                     | 62.9                     | 59.2                     | 56.1                     |  |  |
| Top S     | peed [km/h]     | 64.4                     | 65.6                     | 63.9                     | 64.4                     | 60.2                     | 57.7                     |  |  |
| Avg. Di   | st. to Rail [m] | 1.5                      | 0.4                      | 2.3                      | 3.4                      | 4.5                      | 7.2                      |  |  |
| Avg. Str  | ride Freq. [Hz] | 2.2                      | 2.3                      | 2.3                      | 2.3                      | 2.3                      | 2.2                      |  |  |
| Avg. Stri | ide Length [m]  | 6.5                      | 7.9                      | 7.7                      | 7.5                      | 7.2                      | 7.1                      |  |  |