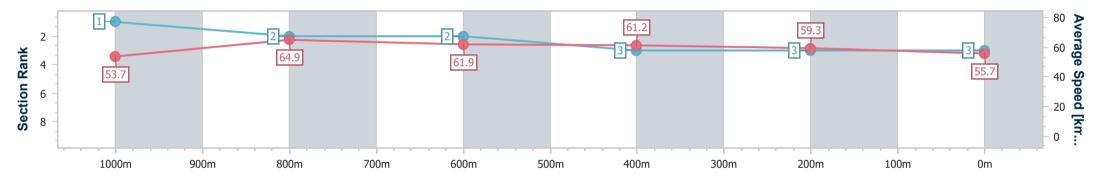

| Section                | Overall                  | 1000m                    | 800m                     | 600m                     | 400m                     | 200m                     |  |  |  |  |
|------------------------|--------------------------|--------------------------|--------------------------|--------------------------|--------------------------|--------------------------|--|--|--|--|
| Section Times          | 1:13.26 [3]<br>(0:13.40) | 0:59.86 [1]<br>(0:11.12) | 0:48.74 [2]<br>(0:11.73) | 0:37.01 [2]<br>(0:11.86) | 0:25.15 [3]<br>(0:12.20) | 0:12.95 [3]<br>(0:12.95) |  |  |  |  |
| Average Speed [km/h]   | 53.7                     | 64.9                     | 61.9                     | 61.2                     | 59.3                     | 55.7                     |  |  |  |  |
| Top Speed [km/h]       | 69.6                     | 68.9                     | 63.1                     | 63.1                     | 59.7                     | 58.3                     |  |  |  |  |
| Avg. Dist. to Rail [m] | 4.5                      | 0.8                      | 1.3                      | 1.7                      | 2.6                      | 4.0                      |  |  |  |  |
| Avg. Stride Freq. [Hz] | 2.4                      | 2.4                      | 2.4                      | 2.4                      | 2.4                      | 2.3                      |  |  |  |  |
| Avg. Stride Length [m] | 6.2                      | 7.2                      | 7.1                      | 6.9                      | 6.7                      | 6.5                      |  |  |  |  |