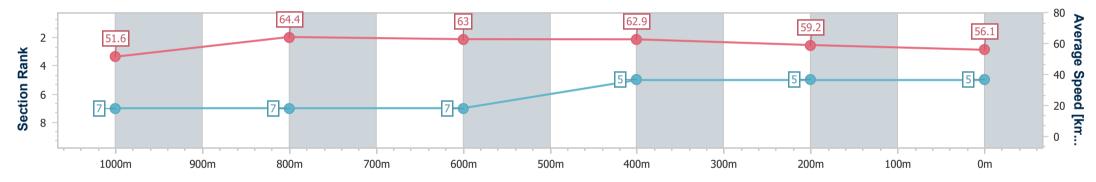

RACING

Report Created: Sat 11 March 2023 14:27 GMT+10

[] Ranking at each section and finish

-:--- No data available at this section

NA No data available

Page 5/9

| Horse/Jockey Name              | Peregrination   |
|--------------------------------|-----------------|
| Final Rank                     | 5               |
| Fastest Section Time (Section) | 0:11.19 (1000m) |
| Top Speed [km/h] (Section)     | 65.6 (1000m)    |
| Race State                     | Finished        |

# Aquis Park Gold Coast Poly QLD Professional

Race 4: TWO MATES BREWING CRAFT BEER Colts, Geldings AQUIS PARK HOME OF THE and Entires 0 - 58 Handicap - 1200m

11 March 2023 - 14:09

Track Rating: Synthetic, Weather: Overcast, Rail Position: True

| s         | Section         | Overall                  | 1000m                    | 800m                     | 600m                     | 400m                     | 200m                     |  |  |
|-----------|-----------------|--------------------------|--------------------------|--------------------------|--------------------------|--------------------------|--------------------------|--|--|
| Sect      | tion Times      | 1:13.44 [5]<br>(0:13.94) | 0:59.50 [7]<br>(0:11.19) | 0:48.31 [7]<br>(0:11.56) | 0:36.75 [7]<br>(0:11.63) | 0:25.12 [5]<br>(0:12.24) | 0:12.88 [5]<br>(0:12.88) |  |  |
| Average   | Speed [km/h]    | 51.6                     | 64.4                     | 63.0                     | 62.9                     | 59.2                     | 56.1                     |  |  |
| Top S     | peed [km/h]     | 64.4                     | 65.6                     | 63.9                     | 64.4                     | 60.2                     | 57.7                     |  |  |
| Avg. Di   | st. to Rail [m] | 1.5                      | 0.4                      | 2.3                      | 3.4                      | 4.5                      | 7.2                      |  |  |
| Avg. Str  | ride Freq. [Hz] | 2.2                      | 2.3                      | 2.3                      | 2.3                      | 2.3                      | 2.2                      |  |  |
| Avg. Stri | ide Length [m]  | 6.5                      | 7.9                      | 7.7                      | 7.5                      | 7.2                      | 7.1                      |  |  |