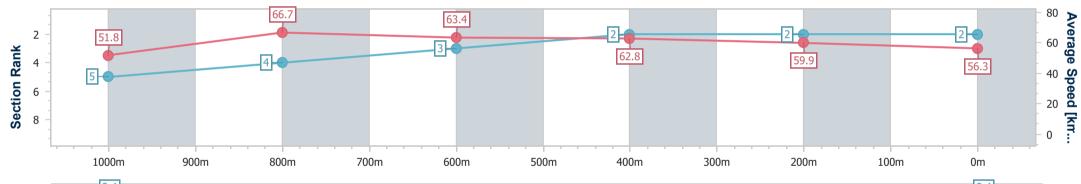

| Section                | Overall                  | 1000m                    | 800m                     | 600m                     | 400m                     | 200m                     |  |  |  |  |
|------------------------|--------------------------|--------------------------|--------------------------|--------------------------|--------------------------|--------------------------|--|--|--|--|
| Section Times          | 1:12.91 [2]<br>(0:13.89) | 0:59.02 [5]<br>(0:10.88) | 0:48.14 [4]<br>(0:11.54) | 0:36.60 [3]<br>(0:11.67) | 0:24.93 [2]<br>(0:12.11) | 0:12.82 [2]<br>(0:12.82) |  |  |  |  |
| Average Speed [km/h]   | 51.8                     | 66.7                     | 63.4                     | 62.8                     | 59.9                     | 56.3                     |  |  |  |  |
| Top Speed [km/h]       | 67.7                     | 67.7                     | 64.0                     | 64.2                     | 61.5                     | 58.5                     |  |  |  |  |
| Avg. Dist. to Rail [m] | 6.8                      | 2.7                      | 2.9                      | 3.7                      | 3.7                      | 4.8                      |  |  |  |  |
| Avg. Stride Freq. [Hz] | 2.4                      | 2.6                      | 2.5                      | 2.5                      | 2.5                      | 2.4                      |  |  |  |  |
| Avg. Stride Length [m] | 5.9                      | 7.2                      | 7.1                      | 7.0                      | 6.6                      | 6.5                      |  |  |  |  |