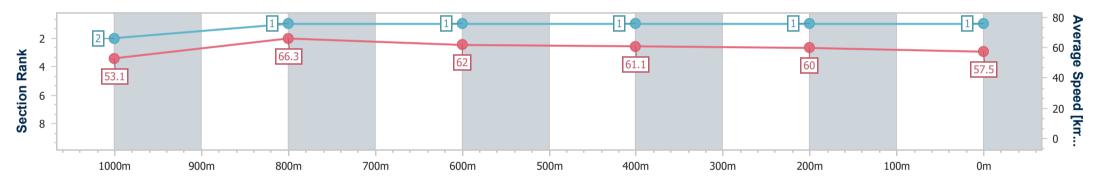

| Section                | Overall                  | 1000m                    | 800m                     | 600m                     | 400m                     | 200m                     |  |  |  |
|------------------------|--------------------------|--------------------------|--------------------------|--------------------------|--------------------------|--------------------------|--|--|--|
| Section Times          | 1:12.41 [1]<br>(0:13.56) | 0:58.85 [2]<br>(0:10.89) | 0:47.96 [1]<br>(0:11.61) | 0:36.35 [1]<br>(0:11.81) | 0:24.54 [1]<br>(0:12.01) | 0:12.53 [1]<br>(0:12.53) |  |  |  |
| Average Speed [km/h]   | 53.1                     | 66.3                     | 62.0                     | 61.1                     | 60.0                     | 57.5                     |  |  |  |
| Top Speed [km/h]       | 68.4                     | 68.4                     | 63.4                     | 62.8                     | 61.3                     | 60.0                     |  |  |  |
| Avg. Dist. to Rail [m] | 4.9                      | 1.0                      | 0.2                      | 0.4                      | 2.1                      | 4.9                      |  |  |  |
| Avg. Stride Freq. [Hz] | 2.4                      | 2.4                      | 2.3                      | 2.3                      | 2.4                      | 2.3                      |  |  |  |
| Avg. Stride Length [m] | 6.1                      | 7.6                      | 7.4                      | 7.3                      | 7.0                      | 7.0                      |  |  |  |