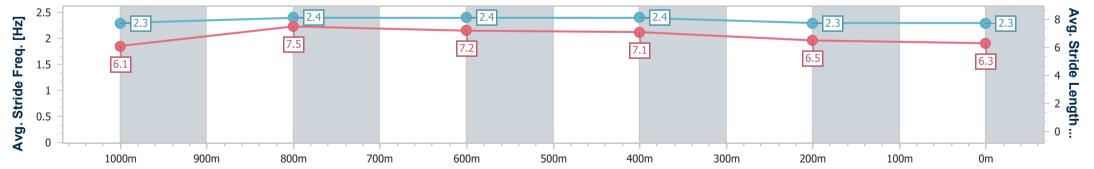

| Section                | Overall                  | 1000m                    | 800m                     | 600m                     | 400m                     | 200m                     |  |  |  |  |
|------------------------|--------------------------|--------------------------|--------------------------|--------------------------|--------------------------|--------------------------|--|--|--|--|
| Section Times          | 1:15.41 [8]<br>(0:13.97) | 1:01.44 [6]<br>(0:11.16) | 0:50.28 [6]<br>(0:11.65) | 0:38.63 [6]<br>(0:12.14) | 0:26.49 [8]<br>(0:12.86) | 0:13.63 [8]<br>(0:13.63) |  |  |  |  |
| Average Speed [km/h]   | 51.6                     | 64.5                     | 61.9                     | 60.0                     | 56.5                     | 52.9                     |  |  |  |  |
| Top Speed [km/h]       | 66.0                     | 67.2                     | 63.9                     | 62.9                     | 57.8                     | 55.5                     |  |  |  |  |
| Avg. Dist. to Rail [m] | 3.4                      | 0.7                      | 0.9                      | 2.5                      | 4.1                      | 3.1                      |  |  |  |  |
| Avg. Stride Freq. [Hz] | 2.3                      | 2.4                      | 2.4                      | 2.4                      | 2.3                      | 2.3                      |  |  |  |  |
| Avg. Stride Length [m] | 6.1                      | 7.5                      | 7.2                      | 7.1                      | 6.5                      | 6.3                      |  |  |  |  |