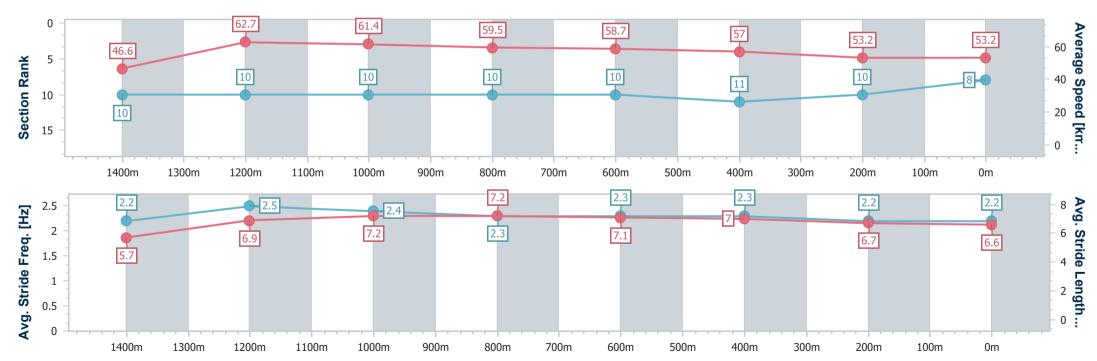

Aguis Park Gold Coast Poly QLD Professional

Race 7: JKW LOGISTICS Maiden Handicap - 1540m

11 March 2023 - 16:11 Track Rating: Synthetic, Weather: Overcast, Rail Position: True

| Section                | Overall                  | 1400m                     | 1200m                     | 1000m                     | 800m                      | 600m                      | 400m                      | 200m                      |  |  |  |
|------------------------|--------------------------|---------------------------|---------------------------|---------------------------|---------------------------|---------------------------|---------------------------|---------------------------|--|--|--|
| Section Times          | 1:39.13 [8]<br>(0:10.83) | 1:28.30 [10]<br>(0:12.00) | 1:16.30 [10]<br>(0:11.72) | 1:04.58 [10]<br>(0:12.23) | 0:52.35 [10]<br>(0:12.46) | 0:39.89 [10]<br>(0:12.72) | 0:27.17 [11]<br>(0:13.65) | 0:13.52 [10]<br>(0:13.52) |  |  |  |
| Average Speed [km/h]   | 46.6                     | 62.7                      | 61.4                      | 59.5                      | 58.7                      | 57.0                      | 53.2                      | 53.2                      |  |  |  |
| Top Speed [km/h]       | 61.5                     | 63.6                      | 63.2                      | 60.7                      | 59.4                      | 59.2                      | 54.6                      | 54.0                      |  |  |  |
| Avg. Dist. to Rail [m] | 9.6                      | 5.7                       | 5.2                       | 4.3                       | 2.7                       | 1.9                       | 5.2                       | 9.0                       |  |  |  |
| Avg. Stride Freq. [Hz] | 2.2                      | 2.5                       | 2.4                       | 2.3                       | 2.3                       | 2.3                       | 2.2                       | 2.2                       |  |  |  |
| Avg. Stride Length [m] | 5.7                      | 6.9                       | 7.2                       | 7.2                       | 7.1                       | 7.0                       | 6.7                       | 6.6                       |  |  |  |