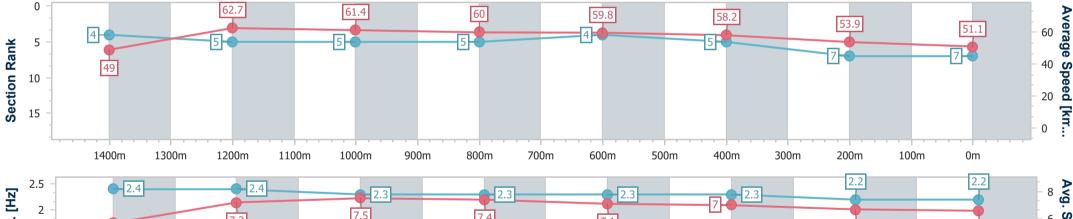

Race 7: JKW LOGISTICS Maiden Handicap - 1540m

11 March 2023 - 16:11 Track Rating: Synthetic, Weather: Overcast, Rail Position: True

| Section                | Overall                  | 1400m                    | 1200m                    | 1000m                    | 800m                     | 600m                     | 400m                     | 200m                     |  |  |  |
|------------------------|--------------------------|--------------------------|--------------------------|--------------------------|--------------------------|--------------------------|--------------------------|--------------------------|--|--|--|
| Section Times          | 1:36.18 [1]<br>(0:10.24) | 1:25.94 [3]<br>(0:11.45) | 1:14.49 [1]<br>(0:11.89) | 1:02.60 [1]<br>(0:12.11) | 0:50.49 [1]<br>(0:12.31) | 0:38.18 [1]<br>(0:12.25) | 0:25.93 [1]<br>(0:12.66) | 0:13.27 [1]<br>(0:13.27) |  |  |  |
| Average Speed [km/h]   | 49.2                     | 62.5                     | 60.6                     | 59.5                     | 58.6                     | 58.8                     | 57.0                     | 54.4                     |  |  |  |
| Top Speed [km/h]       | 63.8                     | 64.1                     | 61.6                     | 60.6                     | 59.6                     | 61.3                     | 57.9                     | 56.0                     |  |  |  |
| Avg. Dist. to Rail [m] | 4.6                      | 1.0                      | 0.4                      | 0.3                      | 0.4                      | 0.5                      | 1.2                      | 2.8                      |  |  |  |
| Avg. Stride Freq. [Hz] | 2.4                      | 2.5                      | 2.4                      | 2.4                      | 2.4                      | 2.4                      | 2.4                      | 2.3                      |  |  |  |
| Avg. Stride Length [m] | 5.8                      | 6.9                      | 6.9                      | 6.8                      | 6.8                      | 6.7                      | 6.4                      | 6.3                      |  |  |  |