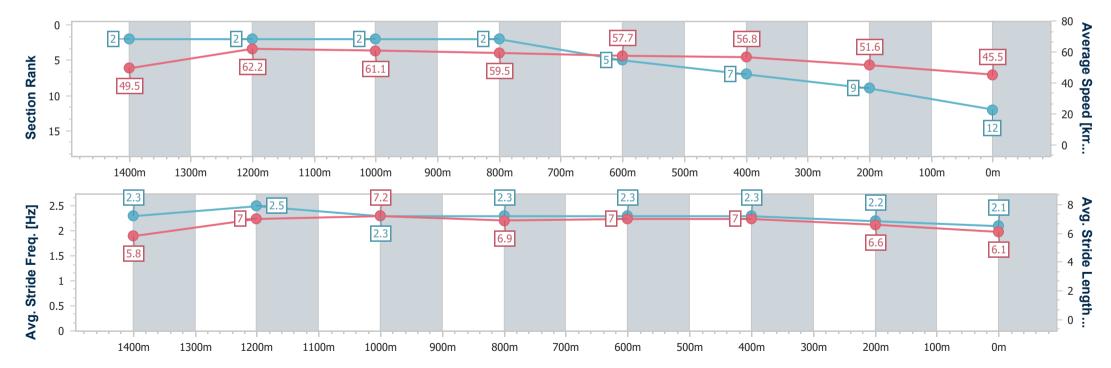

Report Created: Sat 11 March 2023 16:28 GMT+10

[] Ranking at each section and finish

-:--- No data available at this section

**NA** No data available

Page 15/16

| Horse/Jockey Name              | Heartonhersleeve  |
|--------------------------------|-------------------|
| Final Rank                     | 12                |
| Fastest Section Time (Section) | 0:10.18 (Overall) |
| Top Speed [km/h] (Section)     | 66.1 (1400m)      |
| Race State                     | Finished          |

Race 7: JKW LOGISTICS Maiden Handicap - 1540m

11 March 2023 - 16:11 Track Rating: Synthetic, Weather: Overcast, Rail Position: True

| Section                | Overall                   | 1400m                    | 1200m                    | 1000m                    | 800m                     | 600m                     | 400m                     | 200m                     |  |
|------------------------|---------------------------|--------------------------|--------------------------|--------------------------|--------------------------|--------------------------|--------------------------|--------------------------|--|
| Section Times          | 1:41.15 [12]<br>(0:10.18) | 1:30.97 [2]<br>(0:11.66) | 1:19.31 [2]<br>(0:11.77) | 1:07.54 [2]<br>(0:12.17) | 0:55.37 [2]<br>(0:12.62) | 0:42.75 [5]<br>(0:12.81) | 0:29.94 [7]<br>(0:14.07) | 0:15.87 [9]<br>(0:15.87) |  |
| Average Speed [km/h]   | 49.5                      | 62.2                     | 61.1                     | 59.5                     | 57.7                     | 56.8                     | 51.6                     | 45.5                     |  |
| Top Speed [km/h]       | 65.6                      | 66.1                     | 62.3                     | 61.6                     | 58.4                     | 58.7                     | 54.5                     | 48.8                     |  |
| Avg. Dist. to Rail [m] | 7.6                       | 0.9                      | 1.9                      | 1.5                      | 1.9                      | 2.4                      | 4.7                      | 6.6                      |  |
| Avg. Stride Freq. [Hz] | 2.3                       | 2.5                      | 2.3                      | 2.3                      | 2.3                      | 2.3                      | 2.2                      | 2.1                      |  |
| Avg. Stride Length [m] | 5.8                       | 7.0                      | 7.2                      | 6.9                      | 7.0                      | 7.0                      | 6.6                      | 6.1                      |  |