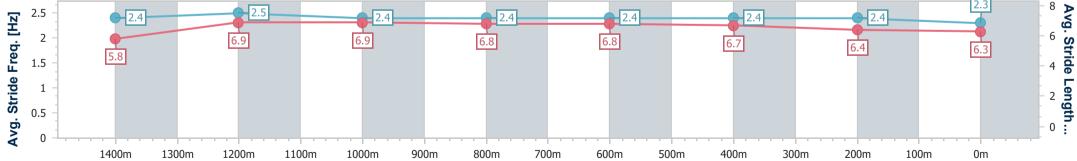

Race 7: JKW LOGISTICS Maiden Handicap - 1540m

11 March 2023 - 16:11 Track Rating: Synthetic, Weather: Overcast, Rail Position: True

| Section                | Overall                  | 1400m                    | 1200m                    | 1000m                    | 800m                     | 600m                     | 400m                     | 200m                     |  |  |  |
|------------------------|--------------------------|--------------------------|--------------------------|--------------------------|--------------------------|--------------------------|--------------------------|--------------------------|--|--|--|
| Section Times          | 1:36.18 [1]<br>(0:10.24) | 1:25.94 [3]<br>(0:11.45) | 1:14.49 [1]<br>(0:11.89) | 1:02.60 [1]<br>(0:12.11) | 0:50.49 [1]<br>(0:12.31) | 0:38.18 [1]<br>(0:12.25) | 0:25.93 [1]<br>(0:12.66) | 0:13.27 [1]<br>(0:13.27) |  |  |  |
| Average Speed [km/h]   | 49.2                     | 62.5                     | 60.6                     | 59.5                     | 58.6                     | 58.8                     | 57.0                     | 54.4                     |  |  |  |
| Top Speed [km/h]       | 63.8                     | 64.1                     | 61.6                     | 60.6                     | 59.6                     | 61.3                     | 57.9                     | 56.0                     |  |  |  |
| Avg. Dist. to Rail [m] | 4.6                      | 1.0                      | 0.4                      | 0.3                      | 0.4                      | 0.5                      | 1.2                      | 2.8                      |  |  |  |
| Avg. Stride Freq. [Hz] | 2.4                      | 2.5                      | 2.4                      | 2.4                      | 2.4                      | 2.4                      | 2.4                      | 2.3                      |  |  |  |
| Avg. Stride Length [m] | 5.8                      | 6.9                      | 6.9                      | 6.8                      | 6.8                      | 6.7                      | 6.4                      | 6.3                      |  |  |  |