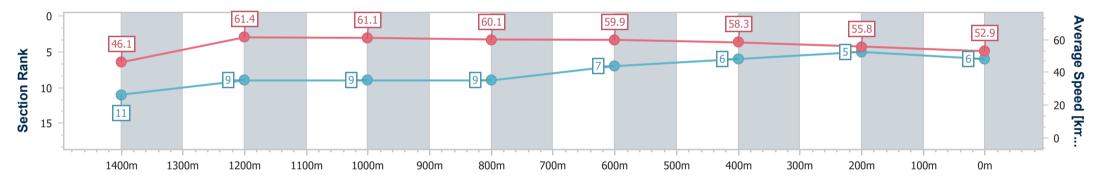

Aguis Park Gold Coast Poly QLD Professional

Race 7: JKW LOGISTICS Maiden Handicap - 1540m

11 March 2023 - 16:11 Track Rating: Synthetic, Weather: Overcast, Rail Position: True

| Section                | Overall                  | 1400m                     | 1200m                    | 1000m                    | 800m                     | 600m                     | 400m                     | 200m                     |  |  |  |
|------------------------|--------------------------|---------------------------|--------------------------|--------------------------|--------------------------|--------------------------|--------------------------|--------------------------|--|--|--|
| Section Times          | 1:37.63 [6]<br>(0:10.92) | 1:26.71 [11]<br>(0:11.81) | 1:14.90 [9]<br>(0:11.77) | 1:03.13 [9]<br>(0:12.02) | 0:51.11 [9]<br>(0:12.07) | 0:39.04 [7]<br>(0:12.41) | 0:26.63 [6]<br>(0:12.97) | 0:13.66 [5]<br>(0:13.66) |  |  |  |
| Average Speed [km/h]   | 46.1                     | 61.4                      | 61.1                     | 60.1                     | 59.9                     | 58.3                     | 55.8                     | 52.9                     |  |  |  |
| Top Speed [km/h]       | 59.7                     | 62.8                      | 62.2                     | 61.1                     | 60.5                     | 59.6                     | 56.4                     | 55.2                     |  |  |  |
| Avg. Dist. to Rail [m] | 1.9                      | 1.0                       | 1.3                      | 0.7                      | 1.3                      | 1.3                      | 3.1                      | 3.7                      |  |  |  |
| Avg. Stride Freq. [Hz] | 2.1                      | 2.2                       | 2.1                      | 2.1                      | 2.2                      | 2.1                      | 2.2                      | 2.1                      |  |  |  |
| Avg. Stride Length [m] | 6.1                      | 7.4                       | 7.7                      | 7.6                      | 7.4                      | 7.4                      | 7.1                      | 6.9                      |  |  |  |