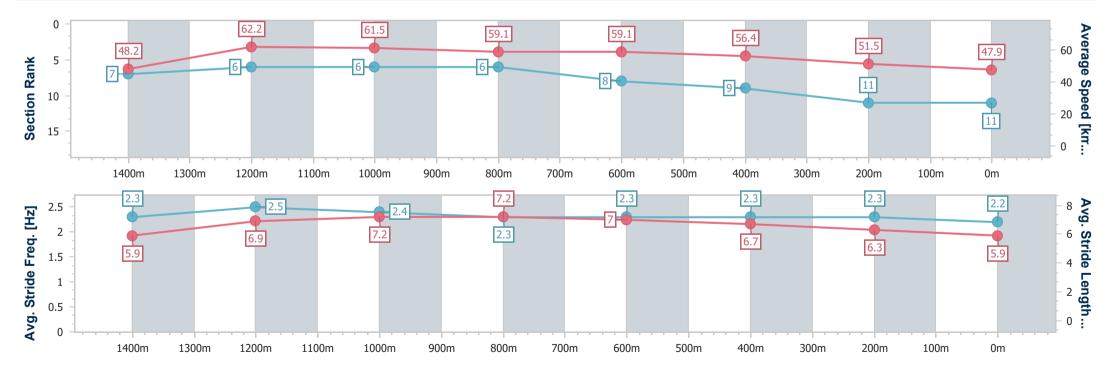

Report Created: Sat 11 March 2023 16:28 GMT+10

[] Ranking at each section and finish

-:--- No data available at this section

NA No data available

Page 14/16

| Horse/Jockey Name              | She's Got Sass    |
|--------------------------------|-------------------|
| Final Rank                     | 11                |
| Fastest Section Time (Section) | 0:10.47 (Overall) |
| Top Speed [km/h] (Section)     | 65.5 (1400m)      |
| Race State                     | Finished          |

Race 7: JKW LOGISTICS Maiden Handicap - 1540m

11 March 2023 - 16:11 Track Rating: Synthetic, Weather: Overcast, Rail Position: True

| Section                | Overall                   | 1400m                    | 1200m                    | 1000m                    | 800m                     | 600m                     | 400m                     | 200m                      |  |  |  |
|------------------------|---------------------------|--------------------------|--------------------------|--------------------------|--------------------------|--------------------------|--------------------------|---------------------------|--|--|--|
| Section Times          | 1:40.80 [11]<br>(0:10.47) | 1:30.33 [7]<br>(0:11.80) | 1:18.53 [6]<br>(0:11.71) | 1:06.82 [6]<br>(0:12.25) | 0:54.57 [6]<br>(0:12.40) | 0:42.17 [8]<br>(0:12.99) | 0:29.18 [9]<br>(0:14.14) | 0:15.04 [11]<br>(0:15.04) |  |  |  |
| Average Speed [km/h]   | 48.2                      | 62.2                     | 61.5                     | 59.1                     | 59.1                     | 56.4                     | 51.5                     | 47.9                      |  |  |  |
| Top Speed [km/h]       | 64.0                      | 65.5                     | 62.8                     | 60.0                     | 60.0                     | 58.9                     | 53.7                     | 51.9                      |  |  |  |
| Avg. Dist. to Rail [m] | 5.6                       | 2.4                      | 3.3                      | 2.4                      | 2.9                      | 3.7                      | 5.5                      | 5.2                       |  |  |  |
| Avg. Stride Freq. [Hz] | 2.3                       | 2.5                      | 2.4                      | 2.3                      | 2.3                      | 2.3                      | 2.3                      | 2.2                       |  |  |  |
| Avg. Stride Length [m] | 5.9                       | 6.9                      | 7.2                      | 7.2                      | 7.0                      | 6.7                      | 6.3                      | 5.9                       |  |  |  |