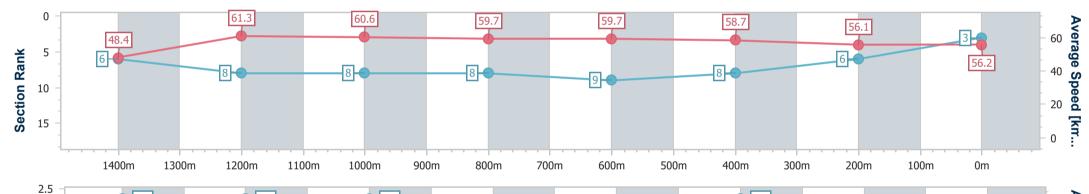

Report Created: Sat 11 March 2023 16:28 GMT+10

[] Ranking at each section and finish

-:--- No data available at this section

NA No data available

Page 6/16

| Horse/Jockey Name              | No More Red       |
|--------------------------------|-------------------|
| Final Rank                     | 3                 |
| Fastest Section Time (Section) | 0:10.43 (Overall) |
| Top Speed [km/h] (Section)     | 62.3 (Overall)    |
| Race State                     | Finished          |

Race 7: JKW LOGISTICS Maiden Handicap - 1540m

11 March 2023 - 16:11 Track Rating: Synthetic, Weather: Overcast, Rail Position: True

| Section                | Overall                  | 1400m                    | 1200m                    | 1000m                    | 800m                     | 600m                     | 400m                     | 200m                     |  |  |  |
|------------------------|--------------------------|--------------------------|--------------------------|--------------------------|--------------------------|--------------------------|--------------------------|--------------------------|--|--|--|
| Section Times          | 1:37.13 [3]<br>(0:10.43) | 1:26.70 [6]<br>(0:11.95) | 1:14.75 [8]<br>(0:11.87) | 1:02.88 [8]<br>(0:12.18) | 0:50.70 [8]<br>(0:12.28) | 0:38.42 [9]<br>(0:12.56) | 0:25.86 [8]<br>(0:12.99) | 0:12.87 [6]<br>(0:12.87) |  |  |  |
| Average Speed [km/h]   | 48.4                     | 61.3                     | 60.6                     | 59.7                     | 59.7                     | 58.7                     | 56.1                     | 56.2                     |  |  |  |
| Top Speed [km/h]       | 62.3                     | 62.2                     | 61.6                     | 60.2                     | 60.0                     | 61.6                     | 57.4                     | 57.6                     |  |  |  |
| Avg. Dist. to Rail [m] | 6.5                      | 2.0                      | 2.8                      | 3.0                      | 3.5                      | 4.7                      | 7.0                      | 9.0                      |  |  |  |
| Avg. Stride Freq. [Hz] | 2.3                      | 2.3                      | 2.3                      | 2.2                      | 2.2                      | 2.3                      | 2.2                      | 2.2                      |  |  |  |
| Avg. Stride Length [m] | 5.8                      | 7.3                      | 7.4                      | 7.4                      | 7.4                      | 7.1                      | 6.9                      | 7.1                      |  |  |  |