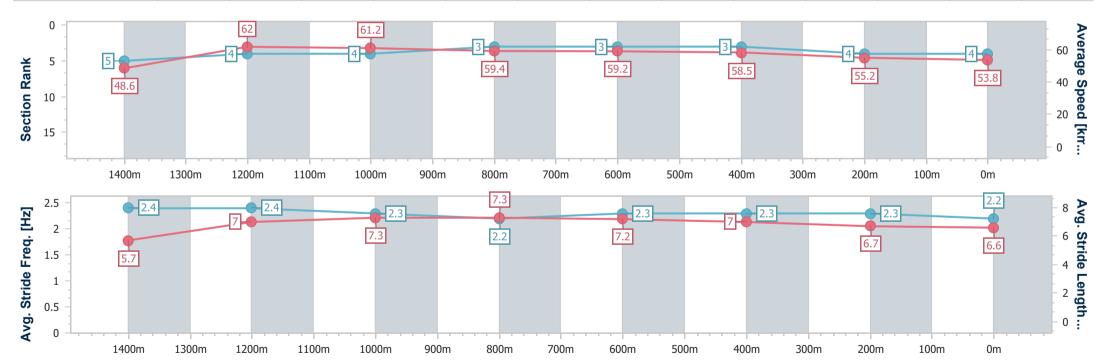

Race 7: JKW LOGISTICS Maiden Handicap - 1540m

11 March 2023 - 16:11 Track Rating: Synthetic, Weather: Overcast, Rail Position: True

| Section                | Overall                  | 1400m                    | 1200m                    | 1000m                    | 800m                     | 600m                     | 400m                     | 200m                     |  |  |  |
|------------------------|--------------------------|--------------------------|--------------------------|--------------------------|--------------------------|--------------------------|--------------------------|--------------------------|--|--|--|
| Section Times          | 1:37.40 [5]<br>(0:10.12) | 1:27.28 [1]<br>(0:11.84) | 1:15.44 [3]<br>(0:11.73) | 1:03.71 [3]<br>(0:12.19) | 0:51.52 [4]<br>(0:12.16) | 0:39.36 [2]<br>(0:12.23) | 0:27.13 [2]<br>(0:13.06) | 0:14.07 [2]<br>(0:14.07) |  |  |  |
| Average Speed [km/h]   | 50.0                     | 62.1                     | 61.4                     | 59.4                     | 60.0                     | 59.5                     | 55.4                     | 51.4                     |  |  |  |
| Top Speed [km/h]       | 64.8                     | 64.8                     | 62.6                     | 60.3                     | 61.6                     | 60.9                     | 57.1                     | 53.4                     |  |  |  |
| Avg. Dist. to Rail [m] | 11.0                     | 2.7                      | 2.6                      | 2.2                      | 2.3                      | 2.3                      | 3.3                      | 4.9                      |  |  |  |
| Avg. Stride Freq. [Hz] | 2.4                      | 2.5                      | 2.4                      | 2.3                      | 2.4                      | 2.4                      | 2.4                      | 2.3                      |  |  |  |
| Avg. Stride Length [m] | 5.6                      | 6.8                      | 6.9                      | 6.9                      | 7.0                      | 7.0                      | 6.5                      | 6.2                      |  |  |  |

Report Created: Sat 11 March 2023 16:28 GMT+10

[] Ranking at each section and finish

-:--- No data available at this section

**NA** No data available

Page 9/16

| Horse/Jockey Name              | Devine Falls      |
|--------------------------------|-------------------|
| Final Rank                     | 6                 |
| Fastest Section Time (Section) | 0:10.92 (Overall) |
| Top Speed [km/h] (Section)     | 62.8 (1400m)      |
| Race State                     | Finished          |