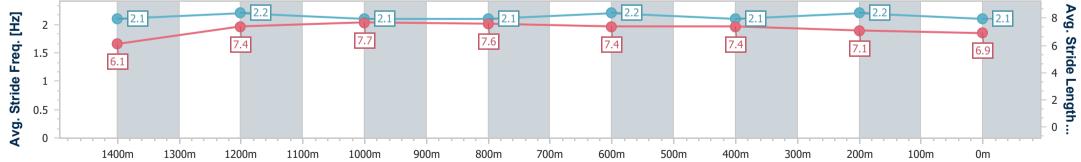

Aguis Park Gold Coast Poly QLD Professional

Race 7: JKW LOGISTICS Maiden Handicap - 1540m

11 March 2023 - 16:11 Track Rating: Synthetic, Weather: Overcast, Rail Position: True

| Section                | Overall                  | 1400m                     | 1200m                    | 1000m                    | 800m                     | 600m                     | 400m                     | 200m                     |  |  |  |
|------------------------|--------------------------|---------------------------|--------------------------|--------------------------|--------------------------|--------------------------|--------------------------|--------------------------|--|--|--|
| Section Times          | 1:37.63 [6]<br>(0:10.92) | 1:26.71 [11]<br>(0:11.81) | 1:14.90 [9]<br>(0:11.77) | 1:03.13 [9]<br>(0:12.02) | 0:51.11 [9]<br>(0:12.07) | 0:39.04 [7]<br>(0:12.41) | 0:26.63 [6]<br>(0:12.97) | 0:13.66 [5]<br>(0:13.66) |  |  |  |
| Average Speed [km/h]   | 46.1                     | 61.4                      | 61.1                     | 60.1                     | 59.9                     | 58.3                     | 55.8                     | 52.9                     |  |  |  |
| Top Speed [km/h]       | 59.7                     | 62.8                      | 62.2                     | 61.1                     | 60.5                     | 59.6                     | 56.4                     | 55.2                     |  |  |  |
| Avg. Dist. to Rail [m] | 1.9                      | 1.0                       | 1.3                      | 0.7                      | 1.3                      | 1.3                      | 3.1                      | 3.7                      |  |  |  |
| Avg. Stride Freq. [Hz] | 2.1                      | 2.2                       | 2.1                      | 2.1                      | 2.2                      | 2.1                      | 2.2                      | 2.1                      |  |  |  |
| Avg. Stride Length [m] | 6.1                      | 7.4                       | 7.7                      | 7.6                      | 7.4                      | 7.4                      | 7.1                      | 6.9                      |  |  |  |