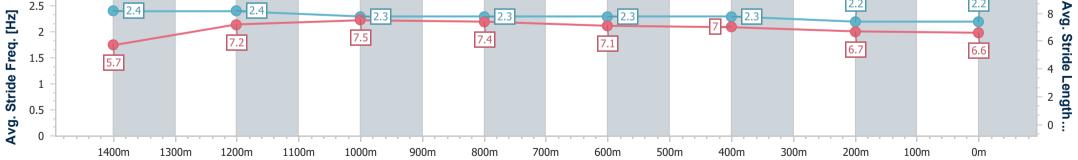

Race 7: JKW LOGISTICS Maiden Handicap - 1540m

11 March 2023 - 16:11 Track Rating: Synthetic, Weather: Overcast, Rail Position: True

| Section                | Overall                  | 1400m                    | 1200m                    | 1000m                    | 800m                     | 600m                     | 400m                     | 200m                     |  |  |  |
|------------------------|--------------------------|--------------------------|--------------------------|--------------------------|--------------------------|--------------------------|--------------------------|--------------------------|--|--|--|
| Section Times          | 1:36.18 [1]<br>(0:10.24) | 1:25.94 [3]<br>(0:11.45) | 1:14.49 [1]<br>(0:11.89) | 1:02.60 [1]<br>(0:12.11) | 0:50.49 [1]<br>(0:12.31) | 0:38.18 [1]<br>(0:12.25) | 0:25.93 [1]<br>(0:12.66) | 0:13.27 [1]<br>(0:13.27) |  |  |  |
| Average Speed [km/h]   | 49.2                     | 62.5                     | 60.6                     | 59.5                     | 58.6                     | 58.8                     | 57.0                     | 54.4                     |  |  |  |
| Top Speed [km/h]       | 63.8                     | 64.1                     | 61.6                     | 60.6                     | 59.6                     | 61.3                     | 57.9                     | 56.0                     |  |  |  |
| Avg. Dist. to Rail [m] | 4.6                      | 1.0                      | 0.4                      | 0.3                      | 0.4                      | 0.5                      | 1.2                      | 2.8                      |  |  |  |
| Avg. Stride Freq. [Hz] | 2.4                      | 2.5                      | 2.4                      | 2.4                      | 2.4                      | 2.4                      | 2.4                      | 2.3                      |  |  |  |
| Avg. Stride Length [m] | 5.8                      | 6.9                      | 6.9                      | 6.8                      | 6.8                      | 6.7                      | 6.4                      | 6.3                      |  |  |  |