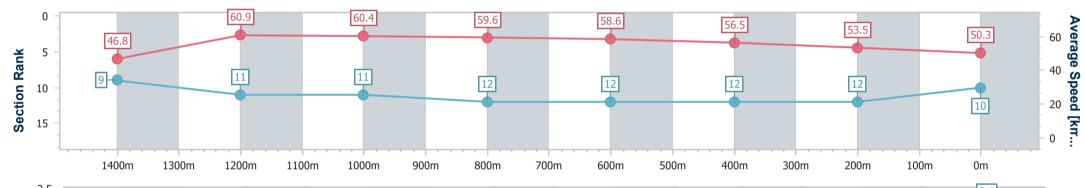

Race 7: JKW LOGISTICS Maiden Handicap - 1540m

11 March 2023 - 16:11 Track Rating: Synthetic, Weather: Overcast, Rail Position: True

| Section                | Overall                   | 1400m                    | 1200m                     | 1000m                     | 800m                      | 600m                      | 400m                      | 200m                      |  |  |  |
|------------------------|---------------------------|--------------------------|---------------------------|---------------------------|---------------------------|---------------------------|---------------------------|---------------------------|--|--|--|
| Section Times          | 1:40.27 [10]<br>(0:10.79) | 1:29.48 [9]<br>(0:12.12) | 1:17.36 [11]<br>(0:11.91) | 1:05.45 [11]<br>(0:12.21) | 0:53.24 [12]<br>(0:12.52) | 0:40.72 [12]<br>(0:12.87) | 0:27.85 [12]<br>(0:13.52) | 0:14.33 [12]<br>(0:14.33) |  |  |  |
| Average Speed [km/h]   | 46.8                      | 60.9                     | 60.4                      | 59.6                      | 58.6                      | 56.5                      | 53.5                      | 50.3                      |  |  |  |
| Top Speed [km/h]       | 61.3                      | 61.8                     | 60.7                      | 60.6                      | 59.4                      | 58.5                      | 54.2                      | 52.1                      |  |  |  |
| Avg. Dist. to Rail [m] | 8.4                       | 3.0                      | 4.7                       | 4.7                       | 3.4                       | 2.6                       | 2.9                       | 3.3                       |  |  |  |
| Avg. Stride Freq. [Hz] | 2.2                       | 2.3                      | 2.3                       | 2.2                       | 2.3                       | 2.2                       | 2.2                       | 2.1                       |  |  |  |
| Avg. Stride Length [m] | 5.9                       | 7.3                      | 7.4                       | 7.2                       | 7.2                       | 7.0                       | 6.6                       | 6.4                       |  |  |  |