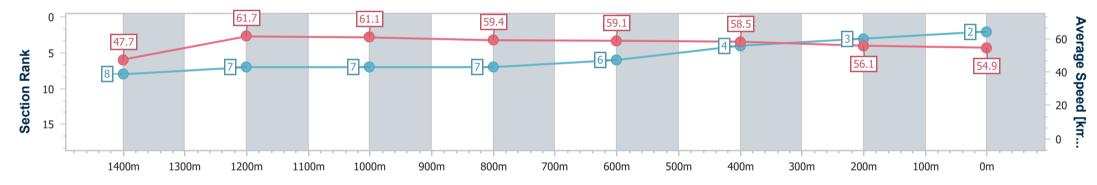

Aquis Park Gold Coast Poly QLD Professional

Race 7: JKW LOGISTICS Maiden Handicap - 1540m

11 March 2023 - 16:11 Track Rating: Synthetic, Weather: Overcast, Rail Position: True

| Section                | Overall                  | 1400m                    | 1200m                    | 1000m                    | 800m                     | 600m                     | 400m                     | 200m                     |  |  |  |
|------------------------|--------------------------|--------------------------|--------------------------|--------------------------|--------------------------|--------------------------|--------------------------|--------------------------|--|--|--|
| Section Times          | 1:36.67 [2]<br>(0:10.58) | 1:26.09 [8]<br>(0:11.75) | 1:14.34 [7]<br>(0:11.78) | 1:02.56 [7]<br>(0:12.14) | 0:50.42 [7]<br>(0:12.18) | 0:38.24 [6]<br>(0:12.27) | 0:25.97 [4]<br>(0:12.87) | 0:13.10 [3]<br>(0:13.10) |  |  |  |
| Average Speed [km/h]   | 47.7                     | 61.7                     | 61.1                     | 59.4                     | 59.1                     | 58.5                     | 56.1                     | 54.9                     |  |  |  |
| Top Speed [km/h]       | 61.6                     | 62.7                     | 61.8                     | 60.2                     | 59.7                     | 60.1                     | 56.5                     | 56.7                     |  |  |  |
| Avg. Dist. to Rail [m] | 3.7                      | 0.9                      | 0.9                      | 0.6                      | 0.3                      | 0.5                      | 3.2                      | 7.0                      |  |  |  |
| Avg. Stride Freq. [Hz] | 2.4                      | 2.4                      | 2.3                      | 2.3                      | 2.3                      | 2.3                      | 2.3                      | 2.3                      |  |  |  |
| Avg. Stride Length [m] | 5.6                      | 7.1                      | 7.2                      | 7.2                      | 7.1                      | 6.9                      | 6.6                      | 6.5                      |  |  |  |