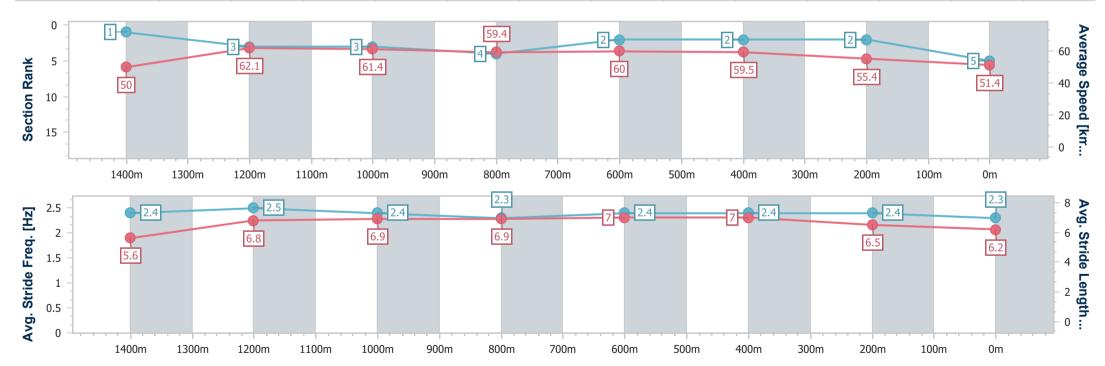

| Horse/Jockey Name              | Boardie           |
|--------------------------------|-------------------|
| Final Rank                     | 1                 |
| Fastest Section Time (Section) | 0:10.24 (Overall) |
| Top Speed [km/h] (Section)     | 64.1 (1400m)      |
| Race State                     | Finished          |

Race 7: JKW LOGISTICS Maiden Handicap - 1540m

11 March 2023 - 16:11 Track Rating: Synthetic, Weather: Overcast, Rail Position: True

| Section                | Overall                  | 1400m                    | 1200m                    | 1000m                    | 800m                     | 600m                     | 400m                     | 200m                     |  |  |  |
|------------------------|--------------------------|--------------------------|--------------------------|--------------------------|--------------------------|--------------------------|--------------------------|--------------------------|--|--|--|
| Section Times          | 1:36.18 [1]<br>(0:10.24) | 1:25.94 [3]<br>(0:11.45) | 1:14.49 [1]<br>(0:11.89) | 1:02.60 [1]<br>(0:12.11) | 0:50.49 [1]<br>(0:12.31) | 0:38.18 [1]<br>(0:12.25) | 0:25.93 [1]<br>(0:12.66) | 0:13.27 [1]<br>(0:13.27) |  |  |  |
| Average Speed [km/h]   | 49.2                     | 62.5                     | 60.6                     | 59.5                     | 58.6                     | 58.8                     | 57.0                     | 54.4                     |  |  |  |
| Top Speed [km/h]       | 63.8                     | 64.1                     | 61.6                     | 60.6                     | 59.6                     | 61.3                     | 57.9                     | 56.0                     |  |  |  |
| Avg. Dist. to Rail [m] | 4.6                      | 1.0                      | 0.4                      | 0.3                      | 0.4                      | 0.5                      | 1.2                      | 2.8                      |  |  |  |
| Avg. Stride Freq. [Hz] | 2.4                      | 2.5                      | 2.4                      | 2.4                      | 2.4                      | 2.4                      | 2.4                      | 2.3                      |  |  |  |
| Avg. Stride Length [m] | 5.8                      | 6.9                      | 6.9                      | 6.8                      | 6.8                      | 6.7                      | 6.4                      | 6.3                      |  |  |  |