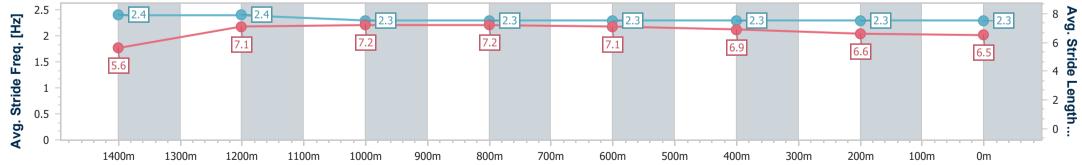

Aquis Park Gold Coast Poly QLD Professional

Race 7: JKW LOGISTICS Maiden Handicap - 1540m

11 March 2023 - 16:11 Track Rating: Synthetic, Weather: Overcast, Rail Position: True

| Section                | Overall                  | 1400m                    | 1200m                    | 1000m                    | 800m                     | 600m                     | 400m                     | 200m                     |  |  |  |
|------------------------|--------------------------|--------------------------|--------------------------|--------------------------|--------------------------|--------------------------|--------------------------|--------------------------|--|--|--|
| Section Times          | 1:36.67 [2]<br>(0:10.58) | 1:26.09 [8]<br>(0:11.75) | 1:14.34 [7]<br>(0:11.78) | 1:02.56 [7]<br>(0:12.14) | 0:50.42 [7]<br>(0:12.18) | 0:38.24 [6]<br>(0:12.27) | 0:25.97 [4]<br>(0:12.87) | 0:13.10 [3]<br>(0:13.10) |  |  |  |
| Average Speed [km/h]   | 47.7                     | 61.7                     | 61.1                     | 59.4                     | 59.1                     | 58.5                     | 56.1                     | 54.9                     |  |  |  |
| Top Speed [km/h]       | 61.6                     | 62.7                     | 61.8                     | 60.2                     | 59.7                     | 60.1                     | 56.5                     | 56.7                     |  |  |  |
| Avg. Dist. to Rail [m] | 3.7                      | 0.9                      | 0.9                      | 0.6                      | 0.3                      | 0.5                      | 3.2                      | 7.0                      |  |  |  |
| Avg. Stride Freq. [Hz] | 2.4                      | 2.4                      | 2.3                      | 2.3                      | 2.3                      | 2.3                      | 2.3                      | 2.3                      |  |  |  |
| Avg. Stride Length [m] | 5.6                      | 7.1                      | 7.2                      | 7.2                      | 7.1                      | 6.9                      | 6.6                      | 6.5                      |  |  |  |