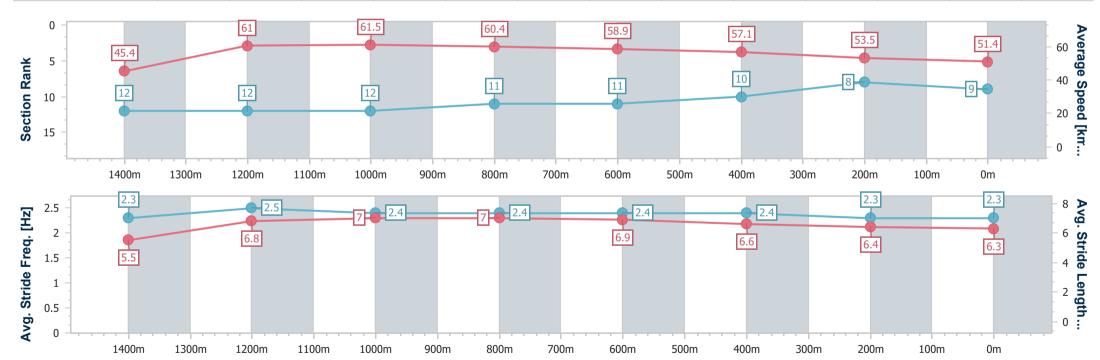

Race 7: JKW LOGISTICS Maiden Handicap - 1540m

11 March 2023 - 16:11 Track Rating: Synthetic, Weather: Overcast, Rail Position: True

| Section                | Overall                  | 1400m                     | 1200m                     | 1000m                     | 800m                      | 600m                      | 400m                      | 200m                     |  |  |  |
|------------------------|--------------------------|---------------------------|---------------------------|---------------------------|---------------------------|---------------------------|---------------------------|--------------------------|--|--|--|
| Section Times          | 1:39.26 [9]<br>(0:11.11) | 1:28.15 [12]<br>(0:12.08) | 1:16.07 [12]<br>(0:11.70) | 1:04.37 [12]<br>(0:12.01) | 0:52.36 [11]<br>(0:12.29) | 0:40.07 [11]<br>(0:12.59) | 0:27.48 [10]<br>(0:13.45) | 0:14.03 [8]<br>(0:14.03) |  |  |  |
| Average Speed [km/h]   | 45.4                     | 61.0                      | 61.5                      | 60.4                      | 58.9                      | 57.1                      | 53.5                      | 51.4                     |  |  |  |
| Top Speed [km/h]       | 60.2                     | 62.2                      | 62.3                      | 61.5                      | 60.2                      | 59.2                      | 55.1                      | 53.0                     |  |  |  |
| Avg. Dist. to Rail [m] | 10.8                     | 2.9                       | 2.9                       | 2.4                       | 1.4                       | 0.6                       | 1.1                       | 2.5                      |  |  |  |
| Avg. Stride Freq. [Hz] | 2.3                      | 2.5                       | 2.4                       | 2.4                       | 2.4                       | 2.4                       | 2.3                       | 2.3                      |  |  |  |
| Avg. Stride Length [m] | 5.5                      | 6.8                       | 7.0                       | 7.0                       | 6.9                       | 6.6                       | 6.4                       | 6.3                      |  |  |  |