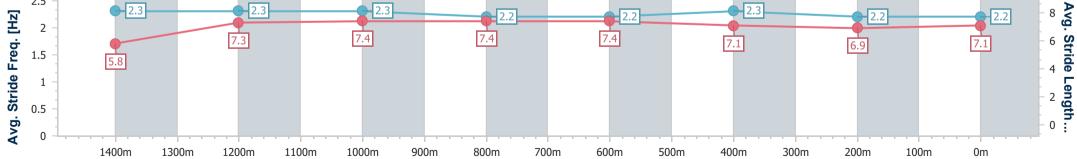

Aguis Park Gold Coast Poly QLD Professional

Race 7: JKW LOGISTICS Maiden Handicap - 1540m

Page 8/16

data processed by

11 March 2023 - 16:11 Track Rating: Synthetic, Weather: Overcast, Rail Position: True

| Section                | Overall                  | 1400m                    | 1200m                    | 1000m                    | 800m                     | 600m                     | 400m                     | 200m                     |  |  |
|------------------------|--------------------------|--------------------------|--------------------------|--------------------------|--------------------------|--------------------------|--------------------------|--------------------------|--|--|
| Section Times          | 1:37.16 [4]<br>(0:10.39) | 1:26.77 [5]<br>(0:11.61) | 1:15.16 [4]<br>(0:11.77) | 1:03.39 [4]<br>(0:12.12) | 0:51.27 [3]<br>(0:12.26) | 0:39.01 [3]<br>(0:12.46) | 0:26.55 [3]<br>(0:13.10) | 0:13.45 [4]<br>(0:13.45) |  |  |
| Average Speed [km/h]   | 48.6                     | 62.0                     | 61.2                     | 59.4                     | 59.2                     | 58.5                     | 55.2                     | 53.8                     |  |  |
| Top Speed [km/h]       | 63.7                     | 63.6                     | 62.0                     | 60.3                     | 60.9                     | 60.9                     | 55.8                     | 55.2                     |  |  |
| Avg. Dist. to Rail [m] | 2.1                      | 0.3                      | 0.4                      | 0.5                      | 1.6                      | 2.4                      | 4.1                      | 7.1                      |  |  |
| Avg. Stride Freq. [Hz] | 2.4                      | 2.4                      | 2.3                      | 2.2                      | 2.3                      | 2.3                      | 2.3                      | 2.2                      |  |  |
| Avg. Stride Length [m] | 5.7                      | 7.0                      | 7.3                      | 7.3                      | 7.2                      | 7.0                      | 6.7                      | 6.6                      |  |  |

Report Created: Sat 11 March 2023 16:28 GMT+10

[] Ranking at each section and finish

No data available at this section (-1) = (-1) = (-1) = (-1) = (-1) = (-1) = (-1) = (-1) = (-1) = (-1) = (-1) = (-1) = (-1) = (-1) = (-1) = (-1) = (-1) = (-1) = (-1) = (-1) = (-1) = (-1) = (-1) = (-1) = (-1) = (-1) = (-1) = (-1) = (-1) = (-1) = (-1) = (-1) = (-1) = (-1) = (-1) = (-1) = (-1) = (-1) = (-1) = (-1) = (-1) = (-1) = (-1) = (-1) = (-1) = (-1) = (-1) = (-1) = (-1) = (-1) = (-1) = (-1) = (-1) = (-1) = (-1) = (-1) = (-1) = (-1) = (-1) = (-1) = (-1) = (-1) = (-1) = (-1) = (-1) = (-1) = (-1) = (-1) = (-1) = (-1) = (-1) = (-1) = (-1) = (-1) = (-1) = (-1) = (-1) = (-1) = (-1) = (-1) = (-1) = (-1) = (-1) = (-1) = (-1) = (-1) = (-1) = (-1) = (-1) = (-1) = (-1) = (-1) = (-1) = (-1) = (-1) = (-1) = (-1) = (-1) = (-1) = (-1) = (-1) = (-1) = (-1) = (-1) = (-1) = (-1) = (-1) = (-1) = (-1) = (-1) = (-1) = (-1) = (-1) = (-1) = (-1) = (-1) = (-1) = (-1) = (-1) = (-1) = (-1) = (-1) = (-1) = (-1) = (-1) = (-1) = (-1) = (-1) = (-1) = (-1) = (-1) = (-1) = (-1) = (-1) = (-1) = (-1) = (-1) = (-1) = (-1) = (-1) = (-1) = (-1) = (-1) = (-1) = (-1) = (-1) = (-1) = (-1) = (-1) = (-1) = (-1) = (-1) = (-1) = (-1) = (-1) = (-1) = (-1) = (-1) = (-1) = (-1) = (-1) = (-1) = (-1) = (-1) = (-1) = (-1) = (-1) = (-1) = (-1) = (-1) = (-1) = (-1) = (-1) = (-1) = (-1) = (-1) = (-1) = (-1) = (-1) = (-1) = (-1) = (-1) = (-1) = (-1) = (-1) = (-1) = (-1) = (-1) = (-1) = (-1) = (-1) = (-1) = (-1) = (-1) = (-1) = (-1) = (-1) = (-1) = (-1) = (-1) = (-1) = (-1) = (-1) = (-1) = (-1) = (-1) = (-1) = (-1) = (-1) = (-1) = (-1) = (-1) = (-1) = (-1) = (-1) = (-1) = (-1) = (-1) = (-1) = (-1) = (-1) = (-1) = (-1) = (-1) = (-1) = (-1) = (-1) = (-1) = (-1) = (-1) = (-1) = (-1) = (-1) = (-1) = (-1) = (-1) = (-1) = (-1) = (-1) = (-1) = (-1) = (-1) = (-1) = (-1) = (-1) = (-1) = (-1) = (-1) = (-1) = (-1) = (-1) = (-1) = (-1) = (-1) = (-1) = (-1) = (-1) = (-1) = (-1) = (-1) = (-1) = (-1) = (-1) = (-1) = (-1) = (-1) = (-1) = (-1) = (-1) = (-1) = (-1) = (-1) = (-1) = (-1) = (-1) = (-1) = (-1) = (-1) = (-1) = (-1) = (-1) = (-1) = (-1) = (-1) = (-1) = (-1) = (-1) = (-1) = (-1) = (-1) = (-1) = (-1) =