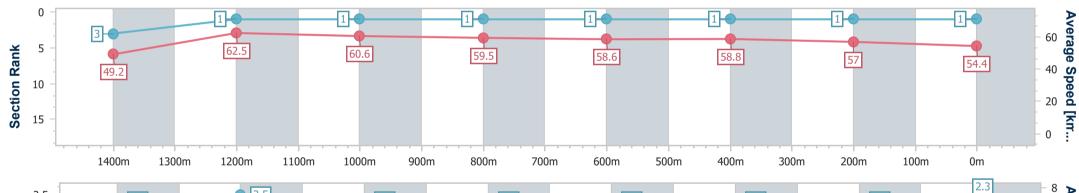

Race 7: JKW LOGISTICS Maiden Handicap - 1540m

11 March 2023 - 16:11 Track Rating: Synthetic, Weather: Overcast, Rail Position: True

| Section                | Overall                  | 1400m                    | 1200m                    | 1000m                    | 800m                     | 600m                     | 400m                     | 200m                     |  |  |  |
|------------------------|--------------------------|--------------------------|--------------------------|--------------------------|--------------------------|--------------------------|--------------------------|--------------------------|--|--|--|
| Section Times          | 1:36.18 [1]<br>(0:10.24) | 1:25.94 [3]<br>(0:11.45) | 1:14.49 [1]<br>(0:11.89) | 1:02.60 [1]<br>(0:12.11) | 0:50.49 [1]<br>(0:12.31) | 0:38.18 [1]<br>(0:12.25) | 0:25.93 [1]<br>(0:12.66) | 0:13.27 [1]<br>(0:13.27) |  |  |  |
| Average Speed [km/h]   | 49.2                     | 62.5                     | 60.6                     | 59.5                     | 58.6                     | 58.8                     | 57.0                     | 54.4                     |  |  |  |
| Top Speed [km/h]       | 63.8                     | 64.1                     | 61.6                     | 60.6                     | 59.6                     | 61.3                     | 57.9                     | 56.0                     |  |  |  |
| Avg. Dist. to Rail [m] | 4.6                      | 1.0                      | 0.4                      | 0.3                      | 0.4                      | 0.5                      | 1.2                      | 2.8                      |  |  |  |
| Avg. Stride Freq. [Hz] | 2.4                      | 2.5                      | 2.4                      | 2.4                      | 2.4                      | 2.4                      | 2.4                      | 2.3                      |  |  |  |
| Avg. Stride Length [m] | 5.8                      | 6.9                      | 6.9                      | 6.8                      | 6.8                      | 6.7                      | 6.4                      | 6.3                      |  |  |  |