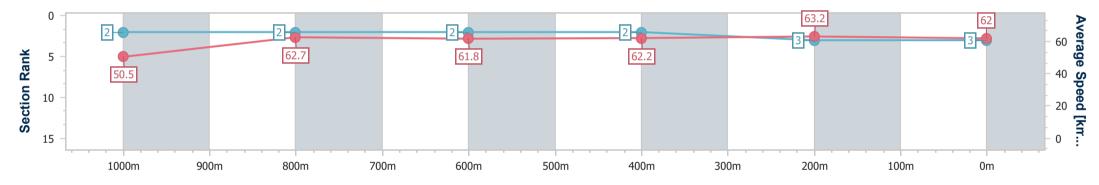

Race 7: SCHWEPPES Colts, Geldings and Entires Class 3 Handicap - 1200m 31 March 2023 - 16:33

Track Rating: Soft 5, Weather: Fine, Rail Position: +5M Entire

| Section                | Overall                  | 1000m                    | 800m                     | 600m                     | 400m                     | 200m                     |  |  |  |
|------------------------|--------------------------|--------------------------|--------------------------|--------------------------|--------------------------|--------------------------|--|--|--|
| Section Times          | 1:11.99 [3]<br>(0:14.28) | 0:57.71 [2]<br>(0:11.51) | 0:46.20 [2]<br>(0:11.66) | 0:34.54 [2]<br>(0:11.54) | 0:23.00 [2]<br>(0:11.40) | 0:11.60 [3]<br>(0:11.60) |  |  |  |
| Average Speed [km/h]   | 50.5                     | 62.7                     | 61.8                     | 62.2                     | 63.2                     | 62.0                     |  |  |  |
| Top Speed [km/h]       | 63.1                     | 64.0                     | 62.3                     | 63.5                     | 64.1                     | 63.3                     |  |  |  |
| Avg. Dist. to Rail [m] | 3.9                      | 1.4                      | 0.4                      | 0.5                      | 1.5                      | 5.2                      |  |  |  |
| Avg. Stride Freq. [Hz] | 2.3                      | 2.3                      | 2.3                      | 2.3                      | 2.4                      | 2.3                      |  |  |  |
| Avg. Stride Length [m] | 6.2                      | 7.5                      | 7.4                      | 7.4                      | 7.4                      | 7.4                      |  |  |  |