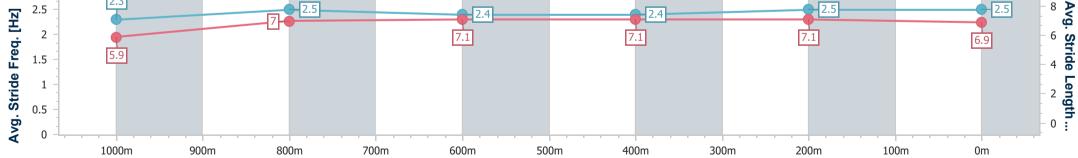

Race 7: SCHWEPPES Colts, Geldings and Entires Class 3 Handicap - 1200m 31 March 2023 - 16:33

Track Rating: Soft 5, Weather: Fine, Rail Position: +5M Entire

| Section                | Overall                  | 1000m                    | 800m                     | 600m                     | 400m                     | 200m                     |  |  |  |  |
|------------------------|--------------------------|--------------------------|--------------------------|--------------------------|--------------------------|--------------------------|--|--|--|--|
| Section Times          | 1:12.07 [4]<br>(0:14.57) | 0:57.50 [3]<br>(0:11.57) | 0:45.93 [3]<br>(0:11.68) | 0:34.25 [3]<br>(0:11.68) | 0:22.57 [4]<br>(0:11.16) | 0:11.41 [2]<br>(0:11.41) |  |  |  |  |
| Average Speed [km/h]   | 49.5                     | 62.2                     | 61.4                     | 62.0                     | 65.3                     | 63.1                     |  |  |  |  |
| Top Speed [km/h]       | 64.1                     | 64.1                     | 62.4                     | 63.9                     | 65.9                     | 66.2                     |  |  |  |  |
| Avg. Dist. to Rail [m] | 1.6                      | 0.7                      | 0.7                      | 1.6                      | 4.4                      | 8.7                      |  |  |  |  |
| Avg. Stride Freq. [Hz] | 2.3                      | 2.5                      | 2.4                      | 2.4                      | 2.5                      | 2.5                      |  |  |  |  |
| Avg. Stride Length [m] | 5.9                      | 7.0                      | 7.1                      | 7.1                      | 7.1                      | 6.9                      |  |  |  |  |