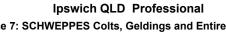

Race 7: SCHWEPPES Colts, Geldings and Entires Class 3 Handicap - 1200m 31 March 2023 - 16:33

Track Rating: Soft 5, Weather: Fine, Rail Position: +5M Entire

| Section                | Overall                  | 1000m                    | 800m                     | 600m                     | 400m                     | 200m                     |  |  |  |
|------------------------|--------------------------|--------------------------|--------------------------|--------------------------|--------------------------|--------------------------|--|--|--|
| Section Times          | 1:11.99 [3]<br>(0:14.28) | 0:57.71 [2]<br>(0:11.51) | 0:46.20 [2]<br>(0:11.66) | 0:34.54 [2]<br>(0:11.54) | 0:23.00 [2]<br>(0:11.40) | 0:11.60 [3]<br>(0:11.60) |  |  |  |
| Average Speed [km/h]   | 50.5                     | 62.7                     | 61.8                     | 62.2                     | 63.2                     | 62.0                     |  |  |  |
| Top Speed [km/h]       | 63.1                     | 64.0                     | 62.3                     | 63.5                     | 64.1                     | 63.3                     |  |  |  |
| Avg. Dist. to Rail [m] | 3.9                      | 1.4                      | 0.4                      | 0.5                      | 1.5                      | 5.2                      |  |  |  |
| Avg. Stride Freq. [Hz] | 2.3                      | 2.3                      | 2.3                      | 2.3                      | 2.4                      | 2.3                      |  |  |  |
| Avg. Stride Length [m] | 6.2                      | 7.5                      | 7.4                      | 7.4                      | 7.4                      | 7.4                      |  |  |  |