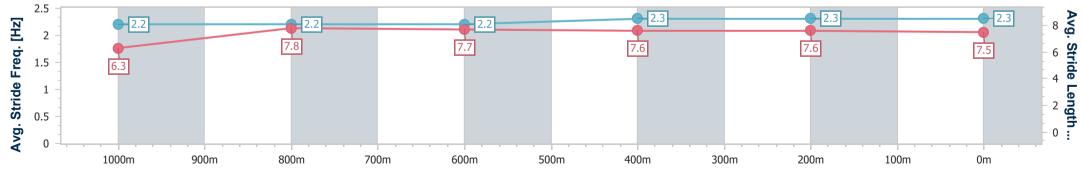

data processed by

| Section                | Overall                  | 1000m                    | 800m                     | 600m                     | 400m                     | 200m                     |  |  |  |  |
|------------------------|--------------------------|--------------------------|--------------------------|--------------------------|--------------------------|--------------------------|--|--|--|--|
| Section Times          | 1:12.08 [5]<br>(0:14.69) | 0:57.39 [4]<br>(0:11.37) | 0:46.02 [4]<br>(0:11.53) | 0:34.49 [4]<br>(0:11.55) | 0:22.94 [3]<br>(0:11.40) | 0:11.54 [5]<br>(0:11.54) |  |  |  |  |
| Average Speed [km/h]   | 49.0                     | 63.5                     | 62.1                     | 62.3                     | 63.7                     | 62.4                     |  |  |  |  |
| Top Speed [km/h]       | 62.6                     | 64.0                     | 62.9                     | 63.0                     | 64.2                     | 64.1                     |  |  |  |  |
| Avg. Dist. to Rail [m] | 3.6                      | 0.9                      | 0.8                      | 0.3                      | 3.2                      | 7.0                      |  |  |  |  |
| Avg. Stride Freq. [Hz] | 2.2                      | 2.2                      | 2.2                      | 2.3                      | 2.3                      | 2.3                      |  |  |  |  |
| Avg. Stride Length [m] | 6.3                      | 7.8                      | 7.7                      | 7.6                      | 7.6                      | 7.5                      |  |  |  |  |