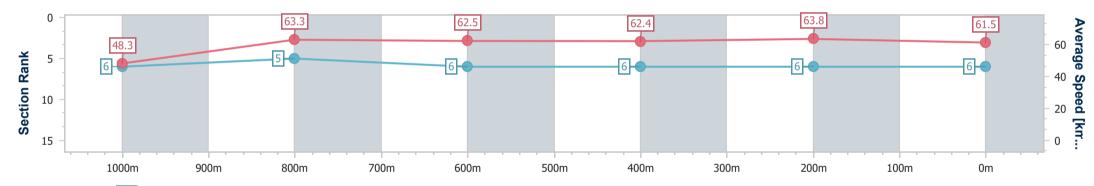

Ipswich QLD Professional **Race 7: SCHWEPPES Colts, Geldings and Entires Class 3** Handicap - 1200m

31 March 2023 - 16:33 Track Rating: Soft 5, Weather: Fine, Rail Position: +5M Entire

| Section                | Overall                  | 1000m                    | 800m                     | 600m                     | 400m                     | 200m                     |  |  |  |  |
|------------------------|--------------------------|--------------------------|--------------------------|--------------------------|--------------------------|--------------------------|--|--|--|--|
| Section Times          | 1:12.40 [6]<br>(0:14.94) | 0:57.46 [6]<br>(0:11.40) | 0:46.06 [5]<br>(0:11.52) | 0:34.54 [6]<br>(0:11.54) | 0:23.00 [6]<br>(0:11.31) | 0:11.69 [6]<br>(0:11.69) |  |  |  |  |
| Average Speed [km/h]   | 48.3                     | 63.3                     | 62.5                     | 62.4                     | 63.8                     | 61.5                     |  |  |  |  |
| Top Speed [km/h]       | 62.7                     | 64.4                     | 63.4                     | 63.3                     | 65.3                     | 63.8                     |  |  |  |  |
| Avg. Dist. to Rail [m] | 5.4                      | 1.6                      | 0.3                      | 0.3                      | 1.2                      | 2.5                      |  |  |  |  |
| Avg. Stride Freq. [Hz] | 2.3                      | 2.4                      | 2.4                      | 2.4                      | 2.5                      | 2.4                      |  |  |  |  |
| Avg. Stride Length [m] | 5.8                      | 7.3                      | 7.3                      | 7.3                      | 7.2                      | 7.1                      |  |  |  |  |