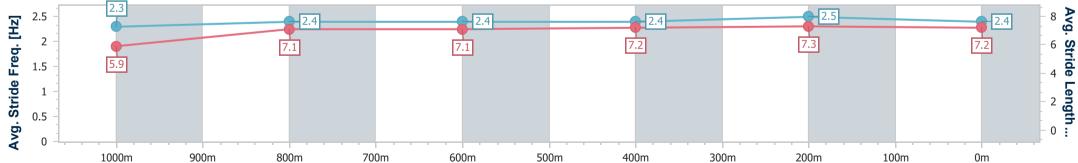

**Race 7: SCHWEPPES Colts, Geldings and Entires Class 3** Handicap - 1200m 31 March 2023 - 16:33

Track Rating: Soft 5, Weather: Fine, Rail Position: +5M Entire

| Section                | Overall                  | 1000m                    | 800m                     | 600m                     | 400m                     | 200m                     |  |  |  |  |
|------------------------|--------------------------|--------------------------|--------------------------|--------------------------|--------------------------|--------------------------|--|--|--|--|
| Section Times          | 1:11.71 [2]<br>(0:14.87) | 0:56.84 [5]<br>(0:11.48) | 0:45.36 [6]<br>(0:11.43) | 0:33.93 [5]<br>(0:11.46) | 0:22.47 [5]<br>(0:11.13) | 0:11.34 [4]<br>(0:11.34) |  |  |  |  |
| Average Speed [km/h]   | 48.4                     | 62.9                     | 62.7                     | 62.7                     | 64.7                     | 63.5                     |  |  |  |  |
| Top Speed [km/h]       | 64.0                     | 63.9                     | 64.6                     | 65.4                     | 65.7                     | 65.5                     |  |  |  |  |
| Avg. Dist. to Rail [m] | 1.5                      | 0.6                      | 1.2                      | 0.4                      | 1.4                      | 2.6                      |  |  |  |  |
| Avg. Stride Freq. [Hz] | 2.3                      | 2.4                      | 2.4                      | 2.4                      | 2.5                      | 2.4                      |  |  |  |  |
| Avg. Stride Length [m] | 5.9                      | 7.1                      | 7.1                      | 7.2                      | 7.3                      | 7.2                      |  |  |  |  |