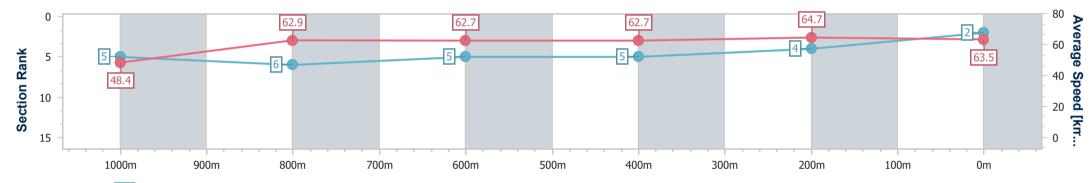

**Race 7: SCHWEPPES Colts, Geldings and Entires Class 3** Handicap - 1200m 31 March 2023 - 16:33

Track Rating: Soft 5, Weather: Fine, Rail Position: +5M Entire

| Section                | Overall                  | 1000m                    | 800m                     | 600m                     | 400m                     | 200m                     |  |  |  |  |
|------------------------|--------------------------|--------------------------|--------------------------|--------------------------|--------------------------|--------------------------|--|--|--|--|
| Section Times          | 1:11.71 [2]<br>(0:14.87) | 0:56.84 [5]<br>(0:11.48) | 0:45.36 [6]<br>(0:11.43) | 0:33.93 [5]<br>(0:11.46) | 0:22.47 [5]<br>(0:11.13) | 0:11.34 [4]<br>(0:11.34) |  |  |  |  |
| Average Speed [km/h]   | 48.4                     | 62.9                     | 62.7                     | 62.7                     | 64.7                     | 63.5                     |  |  |  |  |
| Top Speed [km/h]       | 64.0                     | 63.9                     | 64.6                     | 65.4                     | 65.7                     | 65.5                     |  |  |  |  |
| Avg. Dist. to Rail [m] | 1.5                      | 0.6                      | 1.2                      | 0.4                      | 1.4                      | 2.6                      |  |  |  |  |
| Avg. Stride Freq. [Hz] | 2.3                      | 2.4                      | 2.4                      | 2.4                      | 2.5                      | 2.4                      |  |  |  |  |
| Avg. Stride Length [m] | 5.9                      | 7.1                      | 7.1                      | 7.2                      | 7.3                      | 7.2                      |  |  |  |  |