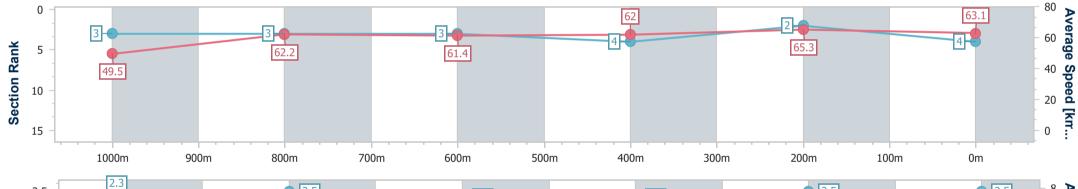

Race 7: SCHWEPPES Colts, Geldings and Entires Class 3 Handicap - 1200m 31 March 2023 - 16:33

Track Rating: Soft 5, Weather: Fine, Rail Position: +5M Entire

| Section                | Overall                  | 1000m                    | 800m                     | 600m                     | 400m                     | 200m                     |  |  |  |  |
|------------------------|--------------------------|--------------------------|--------------------------|--------------------------|--------------------------|--------------------------|--|--|--|--|
| Section Times          | 1:12.07 [4]<br>(0:14.57) | 0:57.50 [3]<br>(0:11.57) | 0:45.93 [3]<br>(0:11.68) | 0:34.25 [3]<br>(0:11.68) | 0:22.57 [4]<br>(0:11.16) | 0:11.41 [2]<br>(0:11.41) |  |  |  |  |
| Average Speed [km/h]   | 49.5                     | 62.2                     | 61.4                     | 62.0                     | 65.3                     | 63.1                     |  |  |  |  |
| Top Speed [km/h]       | 64.1                     | 64.1                     | 62.4                     | 63.9                     | 65.9                     | 66.2                     |  |  |  |  |
| Avg. Dist. to Rail [m] | 1.6                      | 0.7                      | 0.7                      | 1.6                      | 4.4                      | 8.7                      |  |  |  |  |
| Avg. Stride Freq. [Hz] | 2.3                      | 2.5                      | 2.4                      | 2.4                      | 2.5                      | 2.5                      |  |  |  |  |
| Avg. Stride Length [m] | 5.9                      | 7.0                      | 7.1                      | 7.1                      | 7.1                      | 6.9                      |  |  |  |  |