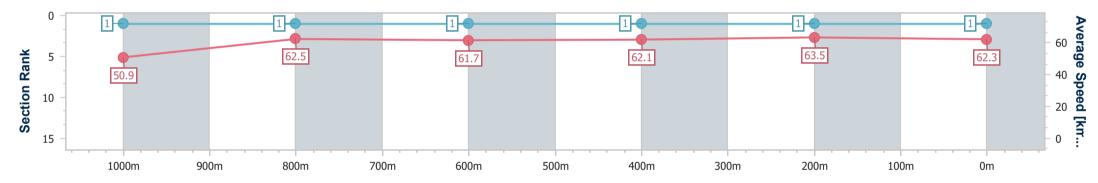

Ipswich QLD Professional Race 7: SCHWEPPES Colts, Geldings and Entires Class 3 Handicap - 1200m

31 March 2023 - 16:33 Track Rating: Soft 5, Weather: Fine, Rail Position: +5M Entire

| Section                | Overall                  | 1000m                    | 800m                     | 600m                     | 400m                     | 200m                     |  |  |  |  |
|------------------------|--------------------------|--------------------------|--------------------------|--------------------------|--------------------------|--------------------------|--|--|--|--|
| Section Times          | 1:11.71 [1]<br>(0:14.16) | 0:57.55 [1]<br>(0:11.50) | 0:46.05 [1]<br>(0:11.59) | 0:34.46 [1]<br>(0:11.57) | 0:22.89 [1]<br>(0:11.34) | 0:11.55 [1]<br>(0:11.55) |  |  |  |  |
| Average Speed [km/h]   | 50.9                     | 62.5                     | 61.7                     | 62.1                     | 63.5                     | 62.3                     |  |  |  |  |
| Top Speed [km/h]       | 65.2                     | 65.2                     | 62.8                     | 63.9                     | 64.2                     | 63.9                     |  |  |  |  |
| Avg. Dist. to Rail [m] | 2.1                      | 0.6                      | 1.3                      | 0.8                      | 1.1                      | 3.4                      |  |  |  |  |
| Avg. Stride Freq. [Hz] | 2.4                      | 2.4                      | 2.3                      | 2.3                      | 2.4                      | 2.4                      |  |  |  |  |
| Avg. Stride Length [m] | 6.0                      | 7.4                      | 7.4                      | 7.5                      | 7.3                      | 7.3                      |  |  |  |  |