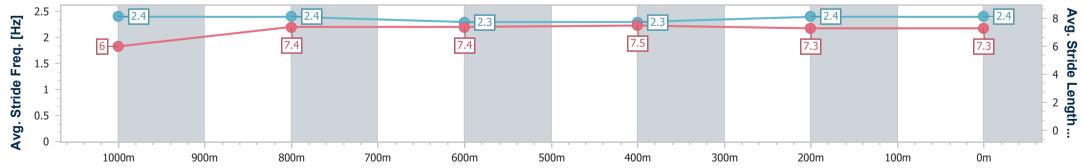

Ipswich QLD Professional Race 7: SCHWEPPES Colts, Geldings and Entires Class 3 Handicap - 1200m

31 March 2023 - 16:33 Track Rating: Soft 5, Weather: Fine, Rail Position: +5M Entire

| Section                | Overall                  | 1000m                    | 800m                     | 600m                     | 400m                     | 200m                     |  |  |  |  |
|------------------------|--------------------------|--------------------------|--------------------------|--------------------------|--------------------------|--------------------------|--|--|--|--|
| Section Times          | 1:11.71 [1]<br>(0:14.16) | 0:57.55 [1]<br>(0:11.50) | 0:46.05 [1]<br>(0:11.59) | 0:34.46 [1]<br>(0:11.57) | 0:22.89 [1]<br>(0:11.34) | 0:11.55 [1]<br>(0:11.55) |  |  |  |  |
| Average Speed [km/h]   | 50.9                     | 62.5                     | 61.7                     | 62.1                     | 63.5                     | 62.3                     |  |  |  |  |
| Top Speed [km/h]       | 65.2                     | 65.2                     | 62.8                     | 63.9                     | 64.2                     | 63.9                     |  |  |  |  |
| Avg. Dist. to Rail [m] | 2.1                      | 0.6                      | 1.3                      | 0.8                      | 1.1                      | 3.4                      |  |  |  |  |
| Avg. Stride Freq. [Hz] | 2.4                      | 2.4                      | 2.3                      | 2.3                      | 2.4                      | 2.4                      |  |  |  |  |
| Avg. Stride Length [m] | 6.0                      | 7.4                      | 7.4                      | 7.5                      | 7.3                      | 7.3                      |  |  |  |  |