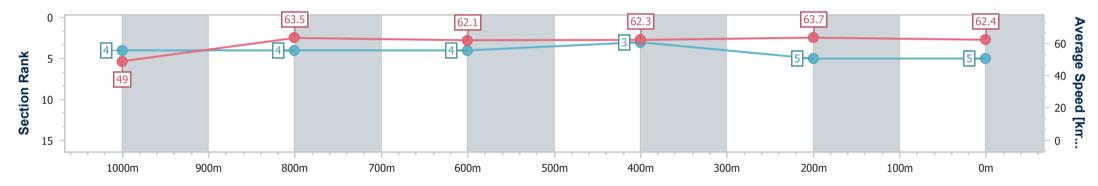

data processed by

| Section                | Overall                  | 1000m                    | 800m                     | 600m                     | 400m                     | 200m                     |  |  |  |  |
|------------------------|--------------------------|--------------------------|--------------------------|--------------------------|--------------------------|--------------------------|--|--|--|--|
| Section Times          | 1:12.08 [5]<br>(0:14.69) | 0:57.39 [4]<br>(0:11.37) | 0:46.02 [4]<br>(0:11.53) | 0:34.49 [4]<br>(0:11.55) | 0:22.94 [3]<br>(0:11.40) | 0:11.54 [5]<br>(0:11.54) |  |  |  |  |
| Average Speed [km/h]   | 49.0                     | 63.5                     | 62.1                     | 62.3                     | 63.7                     | 62.4                     |  |  |  |  |
| Top Speed [km/h]       | 62.6                     | 64.0                     | 62.9                     | 63.0                     | 64.2                     | 64.1                     |  |  |  |  |
| Avg. Dist. to Rail [m] | 3.6                      | 0.9                      | 0.8                      | 0.3                      | 3.2                      | 7.0                      |  |  |  |  |
| Avg. Stride Freq. [Hz] | 2.2                      | 2.2                      | 2.2                      | 2.3                      | 2.3                      | 2.3                      |  |  |  |  |
| Avg. Stride Length [m] | 6.3                      | 7.8                      | 7.7                      | 7.6                      | 7.6                      | 7.5                      |  |  |  |  |