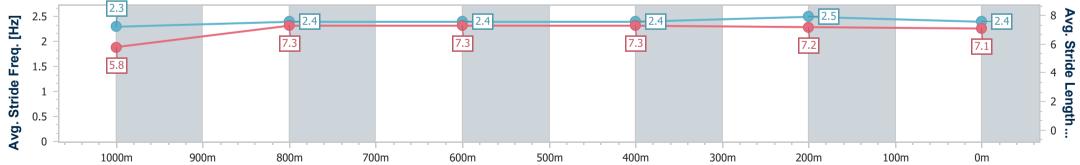

Ipswich QLD Professional **Race 7: SCHWEPPES Colts, Geldings and Entires Class 3** Handicap - 1200m

31 March 2023 - 16:33 Track Rating: Soft 5, Weather: Fine, Rail Position: +5M Entire

| Section                | Overall                  | 1000m                    | 800m                     | 600m                     | 400m                     | 200m                     |  |  |  |  |
|------------------------|--------------------------|--------------------------|--------------------------|--------------------------|--------------------------|--------------------------|--|--|--|--|
| Section Times          | 1:12.40 [6]<br>(0:14.94) | 0:57.46 [6]<br>(0:11.40) | 0:46.06 [5]<br>(0:11.52) | 0:34.54 [6]<br>(0:11.54) | 0:23.00 [6]<br>(0:11.31) | 0:11.69 [6]<br>(0:11.69) |  |  |  |  |
| Average Speed [km/h]   | 48.3                     | 63.3                     | 62.5                     | 62.4                     | 63.8                     | 61.5                     |  |  |  |  |
| Top Speed [km/h]       | 62.7                     | 64.4                     | 63.4                     | 63.3                     | 65.3                     | 63.8                     |  |  |  |  |
| Avg. Dist. to Rail [m] | 5.4                      | 1.6                      | 0.3                      | 0.3                      | 1.2                      | 2.5                      |  |  |  |  |
| Avg. Stride Freq. [Hz] | 2.3                      | 2.4                      | 2.4                      | 2.4                      | 2.5                      | 2.4                      |  |  |  |  |
| Avg. Stride Length [m] | 5.8                      | 7.3                      | 7.3                      | 7.3                      | 7.2                      | 7.1                      |  |  |  |  |