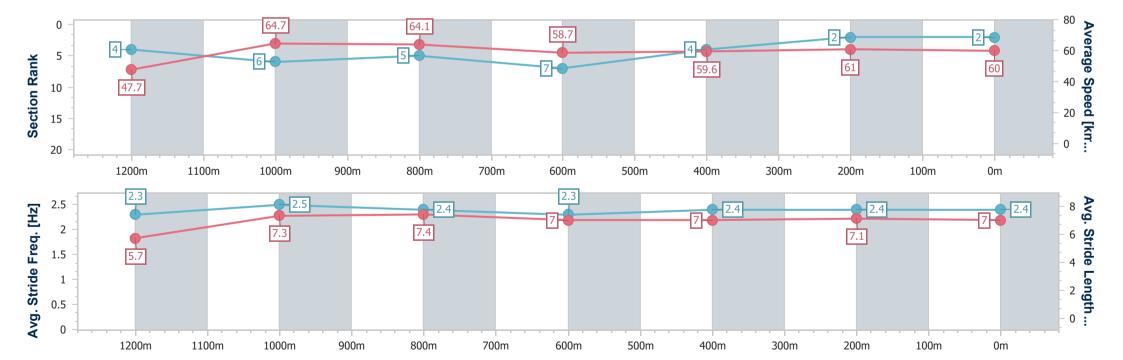

## Race 8: THE BARN FAMILY RESTAURANT RATINGS BAND 0 - 58 Handicap - 1350m

31 March 2023 - 17:14

Track Rating: Soft 5, Weather: Fine, Rail Position: +5M Entire

| Section                | Overall                  | 1200m                    | 1000m                    | 800m                     | 600m                     | 400m                     | 200m                     |
|------------------------|--------------------------|--------------------------|--------------------------|--------------------------|--------------------------|--------------------------|--------------------------|
| Section Times          | 1:22.32 [2]<br>(0:11.32) | 1:11.00 [4]<br>(0:11.17) | 0:59.83 [6]<br>(0:11.26) | 0:48.57 [5]<br>(0:12.39) | 0:36.18 [7]<br>(0:12.25) | 0:23.93 [4]<br>(0:11.92) | 0:12.01 [2]<br>(0:12.01) |
| Average Speed [km/h]   | 47.7                     | 64.7                     | 64.1                     | 58.7                     | 59.6                     | 61.0                     | 60.0                     |
| Top Speed [km/h]       | 65.8                     | 66.4                     | 66.3                     | 60.9                     | 61.0                     | 61.8                     | 61.1                     |
| Avg. Dist. to Rail [m] | 5.7                      | 3.1                      | 1.1                      | 2.6                      | 4.2                      | 3.0                      | 6.1                      |
| Avg. Stride Freq. [Hz] | 2.3                      | 2.5                      | 2.4                      | 2.3                      | 2.4                      | 2.4                      | 2.4                      |
| Avg. Stride Length [m] | 5.7                      | 7.3                      | 7.4                      | 7.0                      | 7.0                      | 7.1                      | 7.0                      |