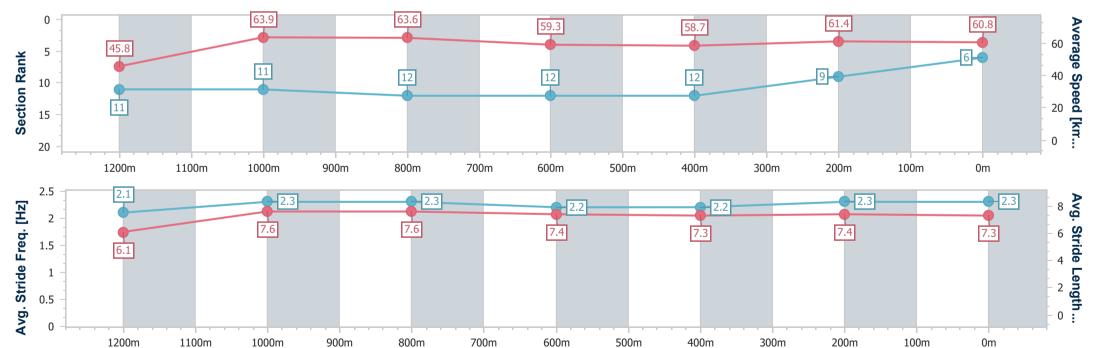

## Race 8: THE BARN FAMILY RESTAURANT RATINGS BAND 0 - 58 Handicap - 1350m

31 March 2023 - 17:14

Track Rating: Soft 5, Weather: Fine, Rail Position: +5M Entire

| Section          |         | Overall                  | 1200m                     | 1000m                     | 800m                      | 600m                      | 400m                      | 200m                     |
|------------------|---------|--------------------------|---------------------------|---------------------------|---------------------------|---------------------------|---------------------------|--------------------------|
| Section Tim      | es      | 1:22.43 [6]<br>(0:11.76) | 1:10.67 [11]<br>(0:11.28) | 0:59.39 [11]<br>(0:11.34) | 0:48.05 [12]<br>(0:12.14) | 0:35.91 [12]<br>(0:12.29) | 0:23.62 [12]<br>(0:11.77) | 0:11.85 [9]<br>(0:11.85) |
| Average Speed    | [km/h]  | 45.8                     | 63.9                      | 63.6                      | 59.3                      | 58.7                      | 61.4                      | 60.8                     |
| Top Speed [ki    | n/h]    | 63.0                     | 64.3                      | 64.4                      | 61.1                      | 61.1                      | 62.4                      | 62.4                     |
| Avg. Dist. to Ra | il [m]  | 4.4                      | 1.9                       | 0.4                       | 0.3                       | 0.7                       | 2.2                       | 3.4                      |
| Avg. Stride Free | լ. [Hz] | 2.1                      | 2.3                       | 2.3                       | 2.2                       | 2.2                       | 2.3                       | 2.3                      |
| Avg. Stride Leng | jth [m] | 6.1                      | 7.6                       | 7.6                       | 7.4                       | 7.3                       | 7.4                       | 7.3                      |