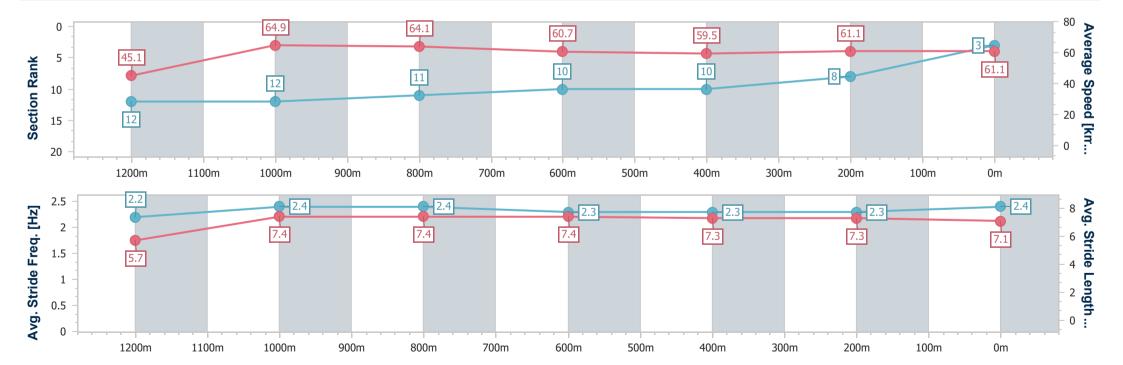

## Race 8: THE BARN FAMILY RESTAURANT RATINGS BAND 0 - 58 Handicap - 1350m

31 March 2023 - 17:14

Track Rating: Soft 5, Weather: Fine, Rail Position: +5M Entire

| Section                | Overall                  | 1200m                     | 1000m                     | 800m                      | 600m                      | 400m                      | 200m                     |
|------------------------|--------------------------|---------------------------|---------------------------|---------------------------|---------------------------|---------------------------|--------------------------|
| Section Times          | 1:22.33 [3]<br>(0:11.97) | 1:10.36 [12]<br>(0:11.10) | 0:59.26 [12]<br>(0:11.25) | 0:48.01 [11]<br>(0:11.96) | 0:36.05 [10]<br>(0:12.31) | 0:23.74 [10]<br>(0:11.95) | 0:11.79 [8]<br>(0:11.79) |
| Average Speed [km/h]   | 45.1                     | 64.9                      | 64.1                      | 60.7                      | 59.5                      | 61.1                      | 61.1                     |
| Top Speed [km/h]       | 64.3                     | 66.1                      | 65.0                      | 63.3                      | 60.6                      | 63.7                      | 62.8                     |
| Avg. Dist. to Rail [m] | 5.8                      | 2.0                       | 0.4                       | 1.9                       | 4.3                       | 4.8                       | 9.1                      |
| Avg. Stride Freq. [Hz] | 2.2                      | 2.4                       | 2.4                       | 2.3                       | 2.3                       | 2.3                       | 2.4                      |
| Avg. Stride Length [m] | 5.7                      | 7.4                       | 7.4                       | 7.4                       | 7.3                       | 7.3                       | 7.1                      |