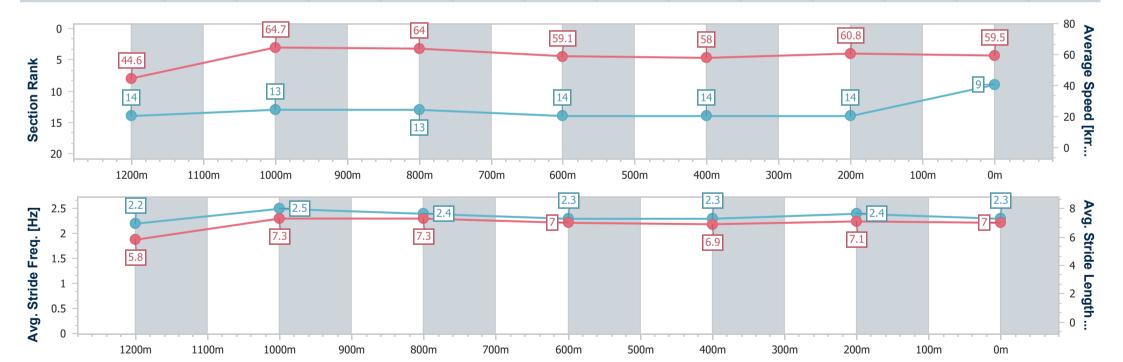

## Race 8: THE BARN FAMILY RESTAURANT RATINGS BAND 0 - 58 Handicap - 1350m

31 March 2023 - 17:14

Track Rating: Soft 5, Weather: Fine, Rail Position: +5M Entire

| Section                | Overall                  | 1200m                    | 1000m                     | 800m                     | 600m                     | 400m                     | 200m                     |  |
|------------------------|--------------------------|--------------------------|---------------------------|--------------------------|--------------------------|--------------------------|--------------------------|--|
| Section Times          | 1:22.21 [1]<br>(0:11.61) | 1:10.60 [9]<br>(0:11.22) | 0:59.38 [10]<br>(0:11.16) | 0:48.22 [8]<br>(0:11.95) | 0:36.27 [4]<br>(0:12.12) | 0:24.15 [2]<br>(0:12.04) | 0:12.11 [1]<br>(0:12.11) |  |
| Average Speed [km/h]   | 46.6                     | 64.5                     | 65.0                      | 60.9                     | 60.0                     | 60.2                     | 59.5                     |  |
| Top Speed [km/h]       | 63.4                     | 65.5                     | 66.2                      | 62.6                     | 60.7                     | 60.7                     | 60.5                     |  |
| Avg. Dist. to Rail [m] | 11.0                     | 4.5                      | 3.5                       | 2.3                      | 2.4                      | 2.5                      | 3.3                      |  |
| Avg. Stride Freq. [Hz] | 2.3                      | 2.5                      | 2.5                       | 2.4                      | 2.4                      | 2.4                      | 2.4                      |  |
| Avg. Stride Length [m] | 5.6                      | 7.2                      | 7.3                       | 7.0                      | 6.9                      | 6.8                      | 6.8                      |  |

Report Created: Fri 31 March 2023 17:42 GMT+10

[] Ranking at each section and finish

-:--- No data available at this section

NA No data available

Page 5/18