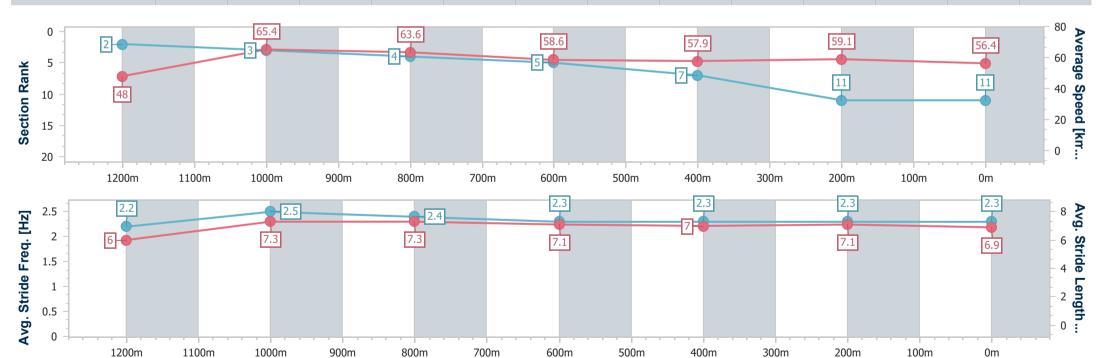

#### Race 8: THE BARN FAMILY RESTAURANT RATINGS BAND 0 -58 Handicap - 1350m

31 March 2023 - 17:14

Track Rating: Soft 5, Weather: Fine, Rail Position: +5M Entire

| Section                | Overall                   | 1200m                    | 1000m                    | 800m                      | 600m                      | 400m                      | 200m                      |
|------------------------|---------------------------|--------------------------|--------------------------|---------------------------|---------------------------|---------------------------|---------------------------|
| Section Times          | 1:23.66 [12]<br>(0:11.57) | 1:12.09 [8]<br>(0:11.24) | 1:00.85 [9]<br>(0:11.33) | 0:49.52 [10]<br>(0:12.32) | 0:37.20 [11]<br>(0:12.63) | 0:24.57 [13]<br>(0:12.20) | 0:12.37 [13]<br>(0:12.37) |
| Average Speed [km/h]   | 46.8                      | 64.2                     | 63.7                     | 58.9                      | 57.8                      | 59.9                      | 58.2                      |
| Top Speed [km/h]       | 63.2                      | 65.3                     | 65.6                     | 61.8                      | 59.3                      | 60.7                      | 60.8                      |
| Avg. Dist. to Rail [m] | 4.3                       | 1.9                      | 1.0                      | 1.8                       | 3.5                       | 4.9                       | 7.8                       |
| Avg. Stride Freq. [Hz] | 2.2                       | 2.4                      | 2.4                      | 2.3                       | 2.3                       | 2.3                       | 2.2                       |
| Avg. Stride Length [m] | 5.9                       | 7.4                      | 7.5                      | 7.2                       | 7.1                       | 7.3                       | 7.2                       |

Report Created: Fri 31 March 2023 17:42 GMT+10

[] Ranking at each section and finish No data available at this section

NA No data available

-0----

| Horse/Jockey Name              | Mishani Scandal |
|--------------------------------|-----------------|
| Final Rank                     | 13              |
| Fastest Section Time (Section) | 0:11.05 (1200m) |
| Top Speed [km/h] (Section)     | 66.1 (1200m)    |
| Race State                     | Finished        |