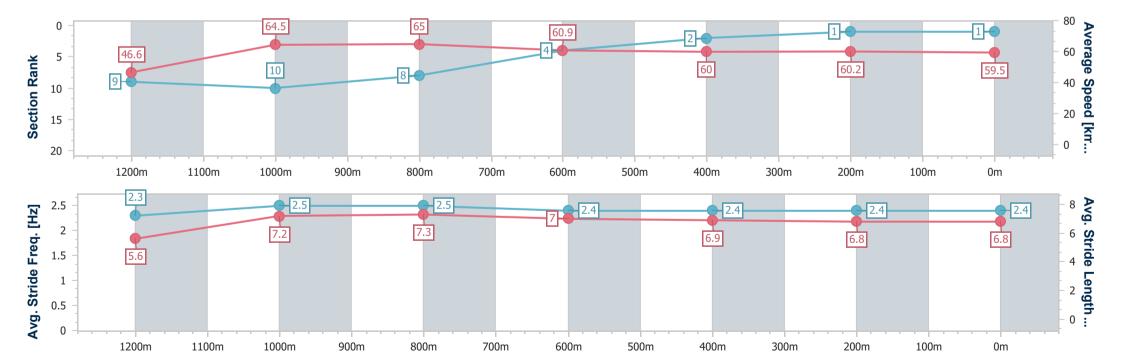

## Race 8: THE BARN FAMILY RESTAURANT RATINGS BAND 0 - 58 Handicap - 1350m

31 March 2023 - 17:14

Track Rating: Soft 5, Weather: Fine, Rail Position: +5M Entire

| Section                | Overall                  | 1200m                    | 1000m                     | 800m                     | 600m                     | 400m                     | 200m                     |  |
|------------------------|--------------------------|--------------------------|---------------------------|--------------------------|--------------------------|--------------------------|--------------------------|--|
| Section Times          | 1:22.21 [1]<br>(0:11.61) | 1:10.60 [9]<br>(0:11.22) | 0:59.38 [10]<br>(0:11.16) | 0:48.22 [8]<br>(0:11.95) | 0:36.27 [4]<br>(0:12.12) | 0:24.15 [2]<br>(0:12.04) | 0:12.11 [1]<br>(0:12.11) |  |
| Average Speed [km/h]   | 46.6                     | 64.5                     | 65.0                      | 60.9                     | 60.0                     | 60.2                     | 59.5                     |  |
| Top Speed [km/h]       | 63.4                     | 65.5                     | 66.2                      | 62.6                     | 60.7                     | 60.7                     | 60.5                     |  |
| Avg. Dist. to Rail [m] | 11.0                     | 4.5                      | 3.5                       | 2.3                      | 2.4                      | 2.5                      | 3.3                      |  |
| Avg. Stride Freq. [Hz] | 2.3                      | 2.5                      | 2.5                       | 2.4                      | 2.4                      | 2.4                      | 2.4                      |  |
| Avg. Stride Length [m] | 5.6                      | 7.2                      | 7.3                       | 7.0                      | 6.9                      | 6.8                      | 6.8                      |  |