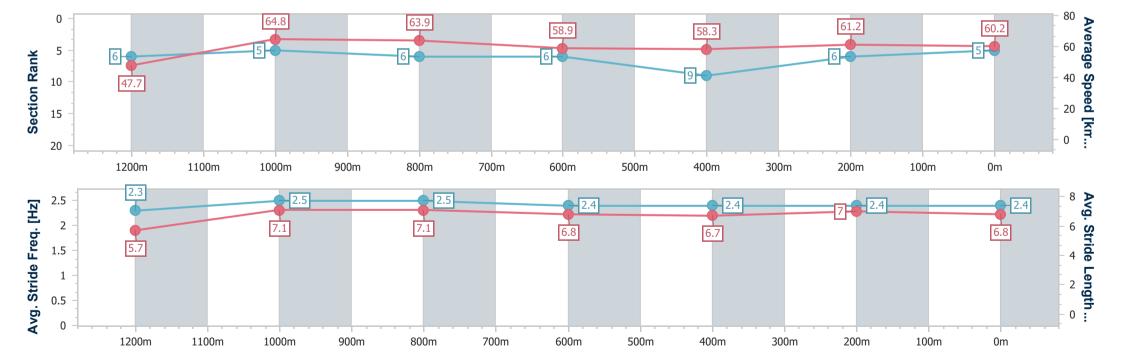

## Race 8: THE BARN FAMILY RESTAURANT RATINGS BAND 0 - 58 Handicap - 1350m

31 March 2023 - 17:14

Track Rating: Soft 5, Weather: Fine, Rail Position: +5M Entire

| Section                | Overall                  | 1200m                    | 1000m                     | 800m                     | 600m                     | 400m                     | 200m                     |  |
|------------------------|--------------------------|--------------------------|---------------------------|--------------------------|--------------------------|--------------------------|--------------------------|--|
| Section Times          | 1:22.21 [1]<br>(0:11.61) | 1:10.60 [9]<br>(0:11.22) | 0:59.38 [10]<br>(0:11.16) | 0:48.22 [8]<br>(0:11.95) | 0:36.27 [4]<br>(0:12.12) | 0:24.15 [2]<br>(0:12.04) | 0:12.11 [1]<br>(0:12.11) |  |
| Average Speed [km/h]   | 46.6                     | 64.5                     | 65.0                      | 60.9                     | 60.0                     | 60.2                     | 59.5                     |  |
| Top Speed [km/h]       | 63.4                     | 65.5                     | 66.2                      | 62.6                     | 60.7                     | 60.7                     | 60.5                     |  |
| Avg. Dist. to Rail [m] | 11.0                     | 4.5                      | 3.5                       | 2.3                      | 2.4                      | 2.5                      | 3.3                      |  |
| Avg. Stride Freq. [Hz] | 2.3                      | 2.5                      | 2.5                       | 2.4                      | 2.4                      | 2.4                      | 2.4                      |  |
| Avg. Stride Length [m] | 5.6                      | 7.2                      | 7.3                       | 7.0                      | 6.9                      | 6.8                      | 6.8                      |  |