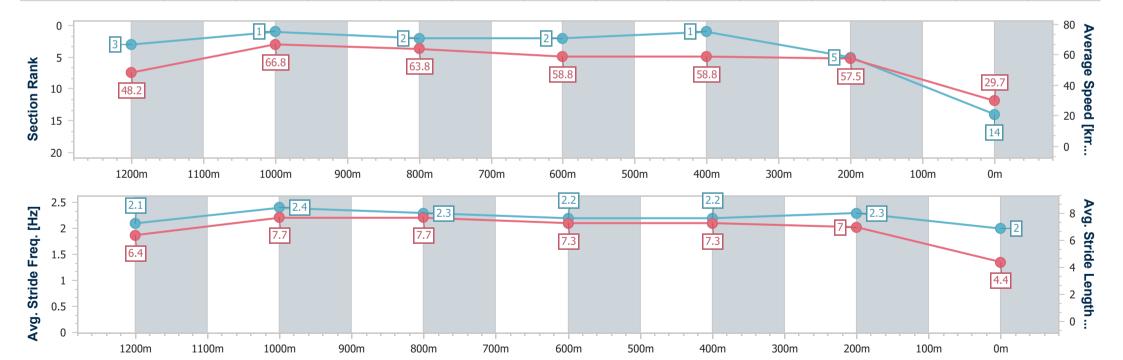

## Race 8: THE BARN FAMILY RESTAURANT RATINGS BAND 0 - 58 Handicap - 1350m

31 March 2023 - 17:14

Track Rating: Soft 5, Weather: Fine, Rail Position: +5M Entire

| Section                | Overall                   | 1200m                    | 1000m                    | 800m                     | 600m                     | 400m                     | 200m                     |
|------------------------|---------------------------|--------------------------|--------------------------|--------------------------|--------------------------|--------------------------|--------------------------|
| Section Times          | 1:34.42 [14]<br>(0:11.24) | 1:23.18 [3]<br>(0:10.80) | 1:12.38 [1]<br>(0:11.26) | 1:01.12 [2]<br>(0:12.25) | 0:48.87 [2]<br>(0:12.23) | 0:36.64 [1]<br>(0:12.47) | 0:24.17 [5]<br>(0:24.17) |
| Average Speed [km/h]   | 48.2                      | 66.8                     | 63.8                     | 58.8                     | 58.8                     | 57.5                     | 29.7                     |
| Top Speed [km/h]       | 66.2                      | 68.2                     | 65.1                     | 61.2                     | 60.3                     | 59.3                     | 53.7                     |
| Avg. Dist. to Rail [m] | 10.7                      | 4.3                      | 0.8                      | 0.2                      | 0.5                      | 0.5                      | 0.5                      |
| Avg. Stride Freq. [Hz] | 2.1                       | 2.4                      | 2.3                      | 2.2                      | 2.2                      | 2.3                      | 2.0                      |
| Avg. Stride Length [m] | 6.4                       | 7.7                      | 7.7                      | 7.3                      | 7.3                      | 7.0                      | 4.4                      |