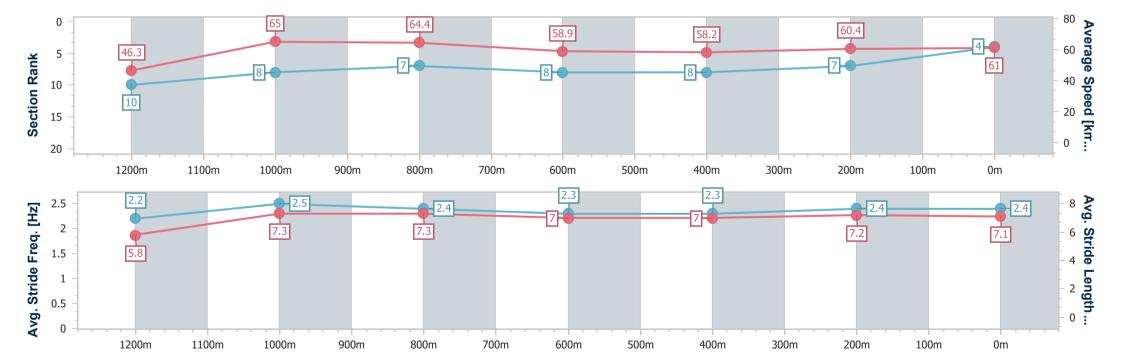

## Race 8: THE BARN FAMILY RESTAURANT RATINGS BAND 0 - 58 Handicap - 1350m

31 March 2023 - 17:14

Track Rating: Soft 5, Weather: Fine, Rail Position: +5M Entire

| Section                | Overall                  | 1200m                     | 1000m                    | 800m                     | 600m                     | 400m                     | 200m                     |
|------------------------|--------------------------|---------------------------|--------------------------|--------------------------|--------------------------|--------------------------|--------------------------|
| Section Times          | 1:22.38 [4]<br>(0:11.69) | 1:10.69 [10]<br>(0:11.04) | 0:59.65 [8]<br>(0:11.12) | 0:48.53 [7]<br>(0:12.29) | 0:36.24 [8]<br>(0:12.46) | 0:23.78 [8]<br>(0:11.98) | 0:11.80 [7]<br>(0:11.80) |
| Average Speed [km/h]   | 46.3                     | 65.0                      | 64.4                     | 58.9                     | 58.2                     | 60.4                     | 61.0                     |
| Top Speed [km/h]       | 63.8                     | 67.0                      | 66.9                     | 61.9                     | 60.1                     | 61.5                     | 61.6                     |
| Avg. Dist. to Rail [m] | 1.5                      | 1.2                       | 1.9                      | 1.0                      | 1.7                      | 1.9                      | 2.6                      |
| Avg. Stride Freq. [Hz] | 2.2                      | 2.5                       | 2.4                      | 2.3                      | 2.3                      | 2.4                      | 2.4                      |
| Avg. Stride Length [m] | 5.8                      | 7.3                       | 7.3                      | 7.0                      | 7.0                      | 7.2                      | 7.1                      |