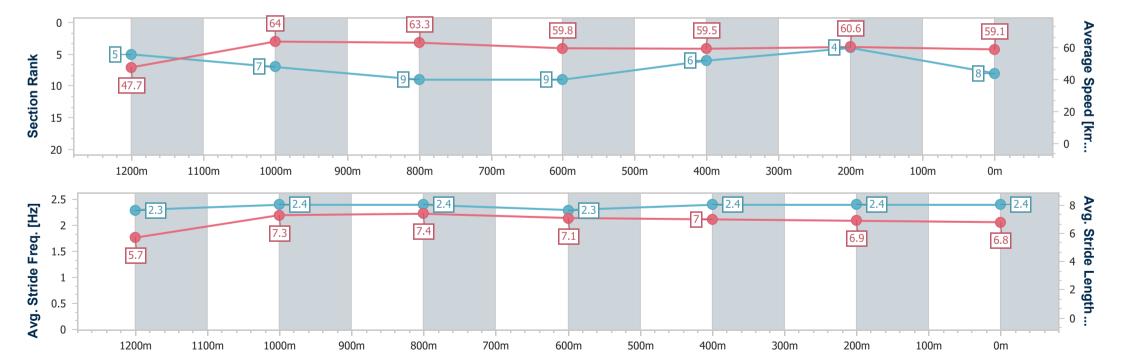

## Race 8: THE BARN FAMILY RESTAURANT RATINGS BAND 0 - 58 Handicap - 1350m

31 March 2023 - 17:14

Track Rating: Soft 5, Weather: Fine, Rail Position: +5M Entire

| Section                | Overall                  | 1200m                    | 1000m                    | 800m                     | 600m                     | 400m                     | 200m                     |  |
|------------------------|--------------------------|--------------------------|--------------------------|--------------------------|--------------------------|--------------------------|--------------------------|--|
| Section Times          | 1:22.78 [8]<br>(0:11.33) | 1:11.45 [5]<br>(0:11.29) | 1:00.16 [7]<br>(0:11.43) | 0:48.73 [9]<br>(0:12.20) | 0:36.53 [9]<br>(0:12.29) | 0:24.24 [6]<br>(0:12.05) | 0:12.19 [4]<br>(0:12.19) |  |
| Average Speed [km/h]   | 47.7                     | 64.0                     | 63.3                     | 59.8                     | 59.5                     | 60.6                     | 59.1                     |  |
| Top Speed [km/h]       | 64.4                     | 65.5                     | 65.1                     | 60.8                     | 60.6                     | 62.4                     | 62.7                     |  |
| Avg. Dist. to Rail [m] | 7.3                      | 3.0                      | 1.9                      | 3.3                      | 4.1                      | 4.2                      | 8.0                      |  |
| Avg. Stride Freq. [Hz] | 2.3                      | 2.4                      | 2.4                      | 2.3                      | 2.4                      | 2.4                      | 2.4                      |  |
| Avg. Stride Length [m] | 5.7                      | 7.3                      | 7.4                      | 7.1                      | 7.0                      | 6.9                      | 6.8                      |  |