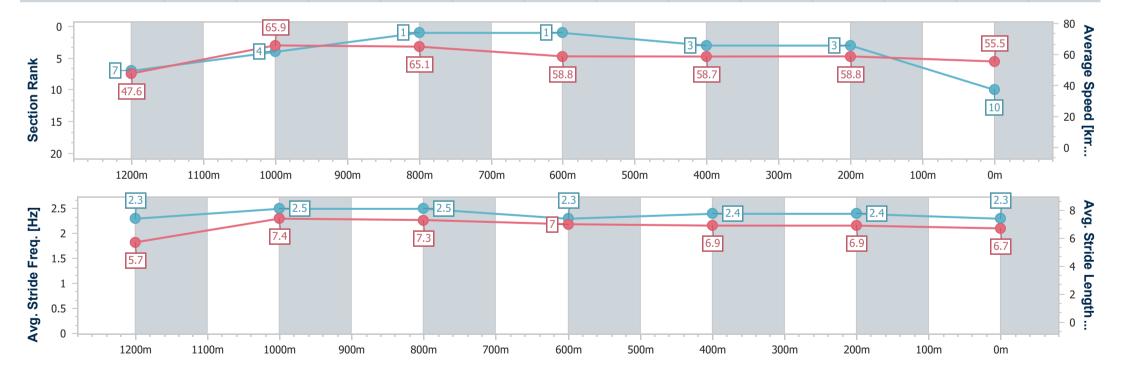

## Race 8: THE BARN FAMILY RESTAURANT RATINGS BAND 0 - 58 Handicap - 1350m

31 March 2023 - 17:14

Track Rating: Soft 5, Weather: Fine, Rail Position: +5M Entire

| Section                | Overall                   | 1200m                    | 1000m                    | 800m                     | 600m                     | 400m                     | 200m                     |
|------------------------|---------------------------|--------------------------|--------------------------|--------------------------|--------------------------|--------------------------|--------------------------|
| Section Times          | 1:23.42 [10]<br>(0:11.38) | 1:12.04 [7]<br>(0:10.99) | 1:01.05 [4]<br>(0:11.09) | 0:49.96 [1]<br>(0:12.29) | 0:37.67 [1]<br>(0:12.36) | 0:25.31 [3]<br>(0:12.33) | 0:12.98 [3]<br>(0:12.98) |
| Average Speed [km/h]   | 47.6                      | 65.9                     | 65.1                     | 58.8                     | 58.7                     | 58.8                     | 55.5                     |
| Top Speed [km/h]       | 65.1                      | 66.8                     | 66.6                     | 61.9                     | 60.4                     | 60.1                     | 58.3                     |
| Avg. Dist. to Rail [m] | 7.7                       | 5.3                      | 1.8                      | 1.2                      | 1.9                      | 1.5                      | 1.2                      |
| Avg. Stride Freq. [Hz] | 2.3                       | 2.5                      | 2.5                      | 2.3                      | 2.4                      | 2.4                      | 2.3                      |
| Avg. Stride Length [m] | 5.7                       | 7.4                      | 7.3                      | 7.0                      | 6.9                      | 6.9                      | 6.7                      |

Report Created: Fri 31 March 2023 17:42 GMT+10

[] Ranking at each section and finish

-:--- No data available at this section

NA No data available

Page 14/18

| Horse/Jockey Name              | Enterprise Electra |
|--------------------------------|--------------------|
| Final Rank                     | 11                 |
| Fastest Section Time (Section) | 0:11.08 (1200m)    |
| Top Speed [km/h] (Section)     | 66.3 (1200m)       |
| Race State                     | Finished           |