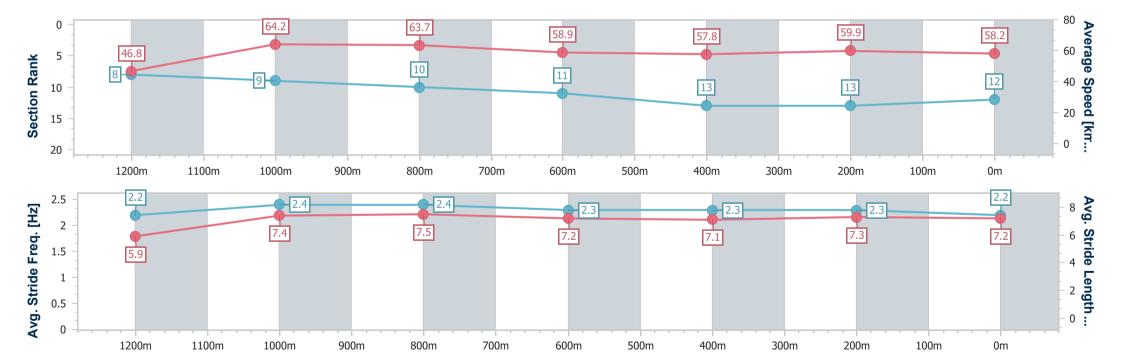

#### **Ipswich QLD Professional**

#### Race 8: THE BARN FAMILY RESTAURANT RATINGS BAND 0 -58 Handicap - 1350m

31 March 2023 - 17:14

Track Rating: Soft 5, Weather: Fine, Rail Position: +5M Entire

| Section                | Overall                   | 1200m                    | 1000m                    | 800m                      | 600m                      | 400m                      | 200m                      |
|------------------------|---------------------------|--------------------------|--------------------------|---------------------------|---------------------------|---------------------------|---------------------------|
| Section Times          | 1:23.66 [12]<br>(0:11.57) | 1:12.09 [8]<br>(0:11.24) | 1:00.85 [9]<br>(0:11.33) | 0:49.52 [10]<br>(0:12.32) | 0:37.20 [11]<br>(0:12.63) | 0:24.57 [13]<br>(0:12.20) | 0:12.37 [13]<br>(0:12.37) |
| Average Speed [km/h]   | 46.8                      | 64.2                     | 63.7                     | 58.9                      | 57.8                      | 59.9                      | 58.2                      |
| Top Speed [km/h]       | 63.2                      | 65.3                     | 65.6                     | 61.8                      | 59.3                      | 60.7                      | 60.8                      |
| Avg. Dist. to Rail [m] | 4.3                       | 1.9                      | 1.0                      | 1.8                       | 3.5                       | 4.9                       | 7.8                       |
| Avg. Stride Freq. [Hz] | 2.2                       | 2.4                      | 2.4                      | 2.3                       | 2.3                       | 2.3                       | 2.2                       |
| Avg. Stride Length [m] | 5.9                       | 7.4                      | 7.5                      | 7.2                       | 7.1                       | 7.3                       | 7.2                       |