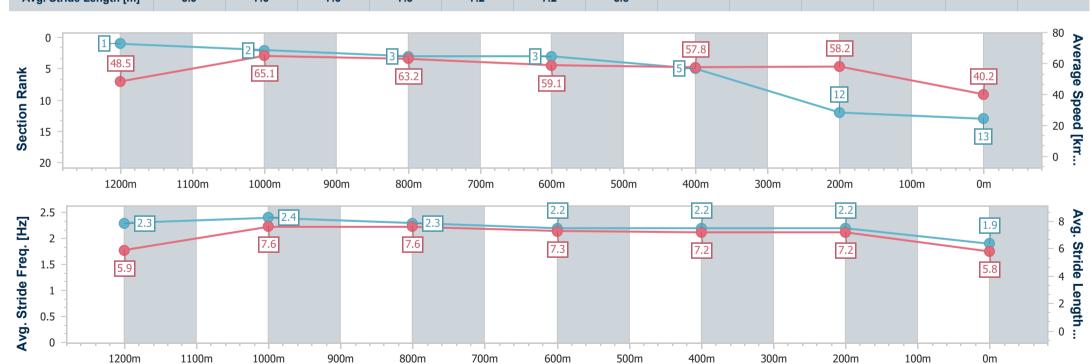

## Race 8: THE BARN FAMILY RESTAURANT RATINGS BAND 0 - 58 Handicap - 1350m

31 March 2023 - 17:14

Track Rating: Soft 5, Weather: Fine, Rail Position: +5M Entire

| Section                | Overall                   | 1200m                    | 1000m                    | 800m                     | 600m                     | 400m                     | 200m                      |
|------------------------|---------------------------|--------------------------|--------------------------|--------------------------|--------------------------|--------------------------|---------------------------|
| Section Times          | 1:28.63 [13]<br>(0:11.12) | 1:17.51 [1]<br>(0:11.05) | 1:06.46 [2]<br>(0:11.36) | 0:55.10 [3]<br>(0:12.20) | 0:42.90 [3]<br>(0:12.57) | 0:30.33 [5]<br>(0:12.44) | 0:17.89 [12]<br>(0:17.89) |
| Average Speed [km/h]   | 48.5                      | 65.1                     | 63.2                     | 59.1                     | 57.8                     | 58.2                     | 40.2                      |
| Top Speed [km/h]       | 64.3                      | 66.1                     | 64.8                     | 62.8                     | 59.8                     | 59.8                     | 52.9                      |
| Avg. Dist. to Rail [m] | 1.8                       | 1.3                      | 0.7                      | 0.9                      | 2.3                      | 1.2                      | 4.0                       |
| Avg. Stride Freq. [Hz] | 2.3                       | 2.4                      | 2.3                      | 2.2                      | 2.2                      | 2.2                      | 1.9                       |
| Avg. Stride Length [m] | 5.9                       | 7.6                      | 7.6                      | 7.3                      | 7.2                      | 7.2                      | 5.8                       |