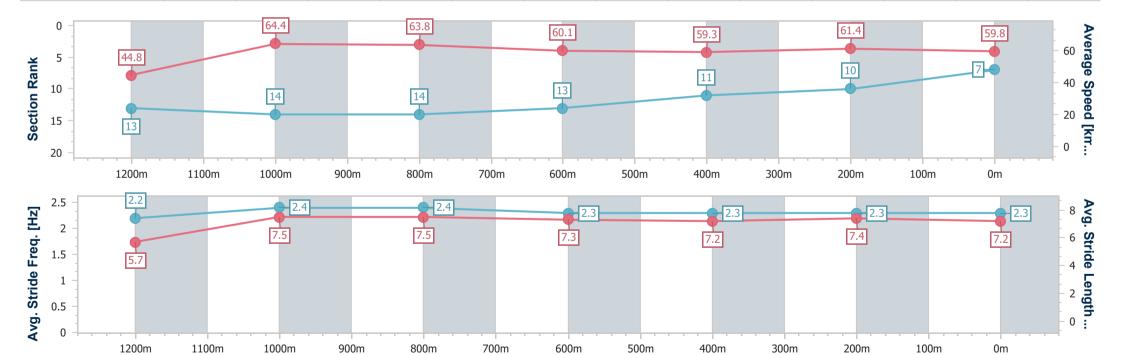

## Race 8: THE BARN FAMILY RESTAURANT RATINGS BAND 0 - 58 Handicap - 1350m

31 March 2023 - 17:14

Track Rating: Soft 5, Weather: Fine, Rail Position: +5M Entire

| Section                | Overall                  | 1200m                     | 1000m                     | 800m                      | 600m                      | 400m                      | 200m                      |  |
|------------------------|--------------------------|---------------------------|---------------------------|---------------------------|---------------------------|---------------------------|---------------------------|--|
| Section Times          | 1:22.70 [7]<br>(0:12.06) | 1:10.64 [13]<br>(0:11.21) | 0:59.43 [14]<br>(0:11.34) | 0:48.09 [14]<br>(0:12.04) | 0:36.05 [13]<br>(0:12.19) | 0:23.86 [11]<br>(0:11.83) | 0:12.03 [10]<br>(0:12.03) |  |
| Average Speed [km/h]   | 44.8                     | 64.4                      | 63.8                      | 60.1                      | 59.3                      | 61.4                      | 59.8                      |  |
| Top Speed [km/h]       | 64.7                     | 65.3                      | 65.0                      | 61.2                      | 61.7                      | 62.1                      | 62.0                      |  |
| Avg. Dist. to Rail [m] | 7.1                      | 2.3                       | 1.8                       | 1.1                       | 1.5                       | 3.4                       | 6.6                       |  |
| Avg. Stride Freq. [Hz] | 2.2                      | 2.4                       | 2.4                       | 2.3                       | 2.3                       | 2.3                       | 2.3                       |  |
| Avg. Stride Length [m] | 5.7                      | 7.5                       | 7.5                       | 7.3                       | 7.2                       | 7.4                       | 7.2                       |  |