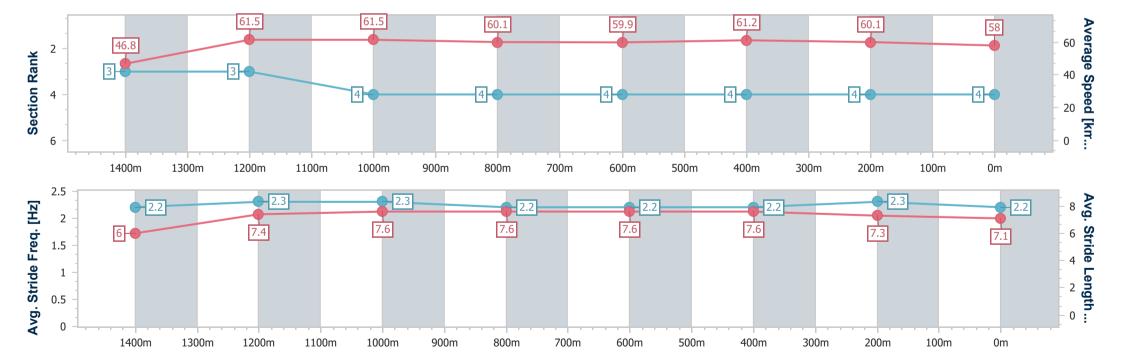

100m

0m

Page 5/7

200m

300m

| Horse/Jockey Name              | Marnie's Star     |
|--------------------------------|-------------------|
| Final Rank                     | 4                 |
| Fastest Section Time (Section) | 0:10.76 (Overall) |
| Top Speed [km/h] (Section)     | 63.5 (1200m)      |
| Race State                     | Finished          |

| Section                | Overall                  | 1400m                    | 1200m                    | 1000m                    | 800m                     | 600m                     | 400m                     | 200m                     |  |  |  |
|------------------------|--------------------------|--------------------------|--------------------------|--------------------------|--------------------------|--------------------------|--------------------------|--------------------------|--|--|--|
| Section Times          | 1:34.62 [4]<br>(0:10.76) | 1:23.86 [3]<br>(0:11.73) | 1:12.13 [3]<br>(0:11.73) | 1:00.40 [4]<br>(0:11.97) | 0:48.43 [4]<br>(0:12.05) | 0:36.38 [4]<br>(0:11.86) | 0:24.52 [4]<br>(0:12.05) | 0:12.47 [4]<br>(0:12.47) |  |  |  |
| Average Speed [km/h]   | 46.8                     | 61.5                     | 61.5                     | 60.1                     | 59.9                     | 61.2                     | 60.1                     | 58.0                     |  |  |  |
| Top Speed [km/h]       | 60.0                     | 63.0                     | 63.5                     | 60.6                     | 61.6                     | 62.1                     | 60.9                     | 59.0                     |  |  |  |
| Avg. Dist. to Rail [m] | 3.6                      | 0.4                      | 0.4                      | 0.2                      | 0.8                      | 1.7                      | 3.6                      | 4.1                      |  |  |  |
| Avg. Stride Freq. [Hz] | 2.2                      | 2.3                      | 2.3                      | 2.2                      | 2.2                      | 2.2                      | 2.3                      | 2.2                      |  |  |  |
| Avg. Stride Length [m] | 6.0                      | 7.4                      | 7.6                      | 7.6                      | 7.6                      | 7.6                      | 7.3                      | 7.1                      |  |  |  |