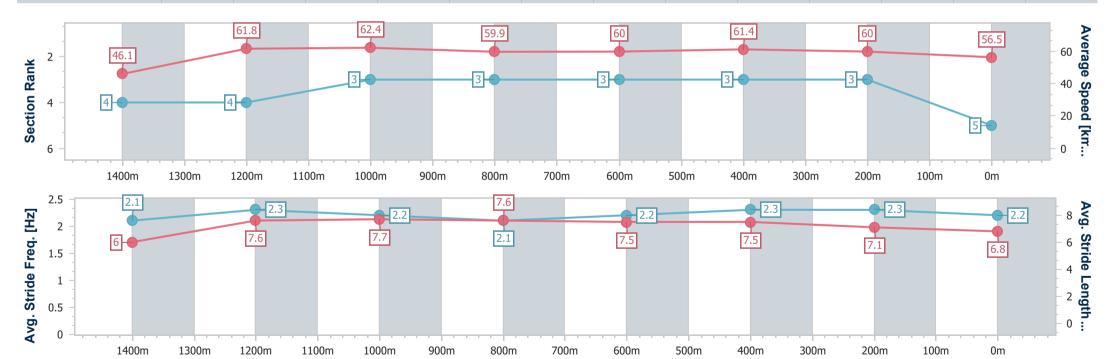

## Aguis Park Gold Coast Poly QLD Professional

Race 1: COAST TO COAST RACEDAY 6 MAY Class 1 Handicap AQUIS PARK - 1540m

29 April 2023 - 12:54

Track Rating: Synthetic, Weather: Overcast, Rail Position: True

| Section                | Overall                  | 1400m                    | 1200m                    | 1000m                    | 800m                     | 600m                     | 400m                     | 200m                     |  |
|------------------------|--------------------------|--------------------------|--------------------------|--------------------------|--------------------------|--------------------------|--------------------------|--------------------------|--|
| Section Times          | 1:34.87 [5]<br>(0:10.91) | 1:23.96 [4]<br>(0:11.68) | 1:12.28 [4]<br>(0:11.55) | 1:00.73 [3]<br>(0:12.00) | 0:48.73 [3]<br>(0:12.05) | 0:36.68 [3]<br>(0:11.80) | 0:24.88 [3]<br>(0:12.11) | 0:12.77 [3]<br>(0:12.77) |  |
| Average Speed [km/h]   | 46.1                     | 61.8                     | 62.4                     | 59.9                     | 60.0                     | 61.4                     | 60.0                     | 56.5                     |  |
| Top Speed [km/h]       | 60.4                     | 64.2                     | 64.3                     | 60.7                     | 61.1                     | 62.4                     | 61.0                     | 58.5                     |  |
| Avg. Dist. to Rail [m] | 3.4                      | 0.2                      | 0.3                      | 0.2                      | 0.7                      | 1.6                      | 3.7                      | 3.1                      |  |
| Avg. Stride Freq. [Hz] | 2.1                      | 2.3                      | 2.2                      | 2.1                      | 2.2                      | 2.3                      | 2.3                      | 2.2                      |  |
| Avg. Stride Length [m] | 6.0                      | 7.6                      | 7.7                      | 7.6                      | 7.5                      | 7.5                      | 7.1                      | 6.8                      |  |