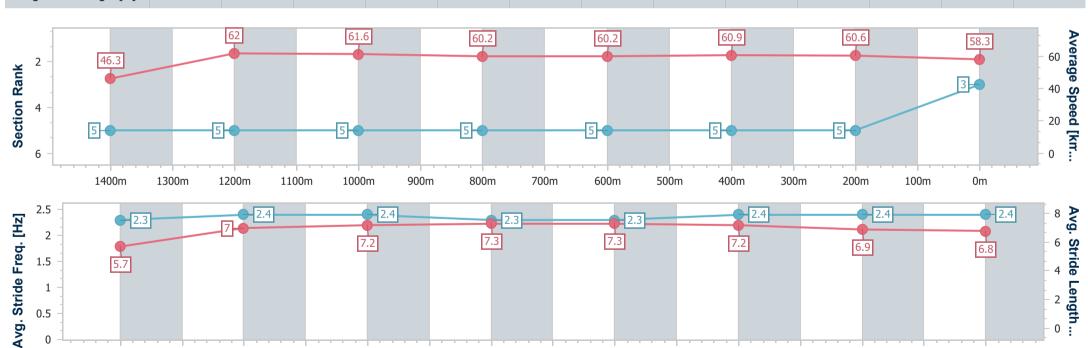

#### Horse/Jockey Name Leinster **Final Rank** 3 **Fastest Section Time (Section)** 0:10.91 (Overall) Top Speed [km/h] (Section) 64.0 (1400m) Race State Finished

| Section                | Overall                  | 1400m                    | 1200m                    | 1000m                    | 800m                     | 600m                     | 400m                     | 200m                     |  |
|------------------------|--------------------------|--------------------------|--------------------------|--------------------------|--------------------------|--------------------------|--------------------------|--------------------------|--|
| Section Times          | 1:34.54 [3]<br>(0:10.91) | 1:23.63 [5]<br>(0:11.70) | 1:11.93 [5]<br>(0:11.72) | 1:00.21 [5]<br>(0:11.98) | 0:48.23 [5]<br>(0:12.04) | 0:36.19 [5]<br>(0:11.88) | 0:24.31 [5]<br>(0:11.96) | 0:12.35 [5]<br>(0:12.35) |  |
| Average Speed [km/h]   | 46.3                     | 62.0                     | 61.6                     | 60.2                     | 60.2                     | 60.9                     | 60.6                     | 58.3                     |  |
| Top Speed [km/h]       | 60.3                     | 64.0                     | 63.1                     | 61.1                     | 60.6                     | 61.5                     | 61.3                     | 60.3                     |  |
| Avg. Dist. to Rail [m] | 4.1                      | 1.4                      | 1.3                      | 0.5                      | 1.5                      | 1.5                      | 2.3                      | 2.6                      |  |
| Avg. Stride Freq. [Hz] | 2.3                      | 2.4                      | 2.4                      | 2.3                      | 2.3                      | 2.4                      | 2.4                      | 2.4                      |  |
| Avg. Stride Length [m] | 5.7                      | 7.0                      | 7.2                      | 7.3                      | 7.3                      | 7.2                      | 6.9                      | 6.8                      |  |