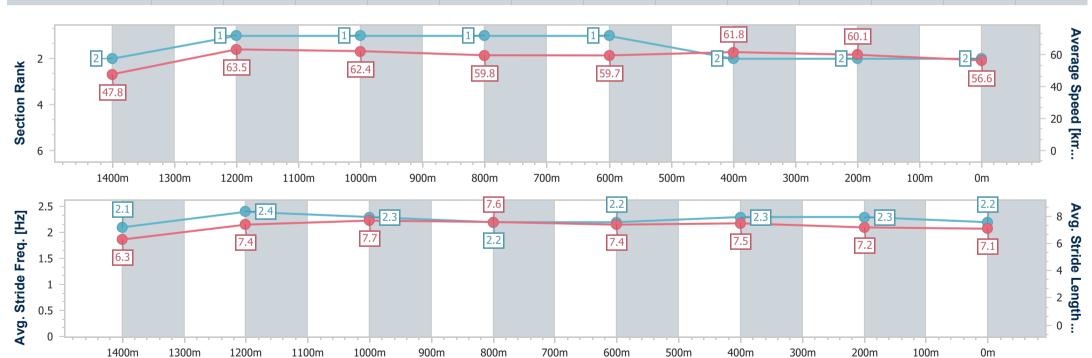

#### Horse/Jockey Name **Better Class Final Rank** 2 0:10.56 (Overall) **Fastest Section Time (Section)** Top Speed [km/h] (Section) 65.0 (Overall) Race State Finished

| Section                | Overall                  | 1400m                    | 1200m                    | 1000m                    | 800m                     | 600m                     | 400m                     | 200m                     |  |  |
|------------------------|--------------------------|--------------------------|--------------------------|--------------------------|--------------------------|--------------------------|--------------------------|--------------------------|--|--|
| Section Times          | 1:34.35 [2]<br>(0:10.56) | 1:23.79 [2]<br>(0:11.49) | 1:12.30 [1]<br>(0:11.54) | 1:00.76 [1]<br>(0:12.06) | 0:48.70 [1]<br>(0:12.16) | 0:36.54 [1]<br>(0:11.72) | 0:24.82 [2]<br>(0:12.03) | 0:12.79 [2]<br>(0:12.79) |  |  |
| Average Speed [km/h]   | 47.8                     | 63.5                     | 62.4                     | 59.8                     | 59.7                     | 61.8                     | 60.1                     | 56.6                     |  |  |
| Top Speed [km/h]       | 65.0                     | 64.8                     | 64.2                     | 60.4                     | 61.9                     | 62.5                     | 61.5                     | 58.8                     |  |  |
| Avg. Dist. to Rail [m] | 5.6                      | 1.8                      | 0.6                      | 0.3                      | 1.8                      | 1.4                      | 1.9                      | 1.0                      |  |  |
| Avg. Stride Freq. [Hz] | 2.1                      | 2.4                      | 2.3                      | 2.2                      | 2.2                      | 2.3                      | 2.3                      | 2.2                      |  |  |
| Avg. Stride Length [m] | 6.3                      | 7.4                      | 7.7                      | 7.6                      | 7.4                      | 7.5                      | 7.2                      | 7.1                      |  |  |