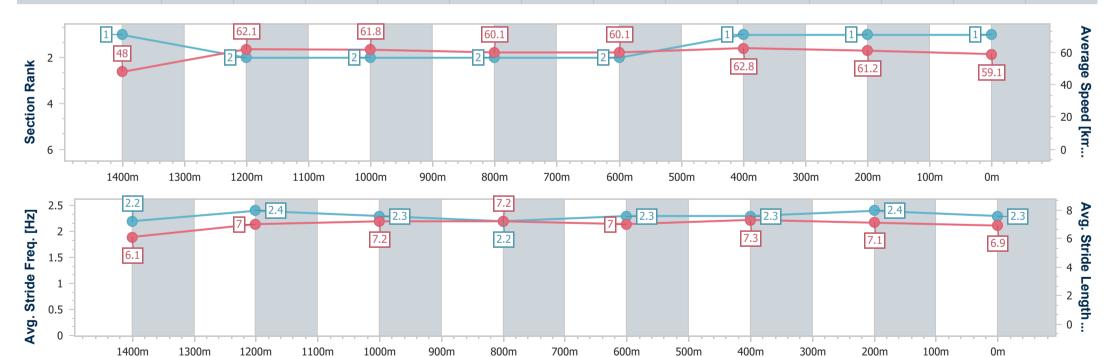

#### Horse/Jockey Name Silver Warrior **Final Rank Fastest Section Time (Section)** 0:10.51 (Overall) Top Speed [km/h] (Section) 64.0 (Overall) Race State Finished

| Section                | Overall                  | 1400m                    | 1200m                    | 1000m                    | 800m                     | 600m                     | 400m                     | 200m                     |  |  |  |
|------------------------|--------------------------|--------------------------|--------------------------|--------------------------|--------------------------|--------------------------|--------------------------|--------------------------|--|--|--|
| Section Times          | 1:33.51 [1]<br>(0:10.51) | 1:23.00 [1]<br>(0:11.69) | 1:11.31 [2]<br>(0:11.66) | 0:59.65 [2]<br>(0:12.03) | 0:47.62 [2]<br>(0:12.06) | 0:35.56 [2]<br>(0:11.53) | 0:24.03 [1]<br>(0:11.81) | 0:12.22 [1]<br>(0:12.22) |  |  |  |
| Average Speed [km/h]   | 48.0                     | 62.1                     | 61.8                     | 60.1                     | 60.1                     | 62.8                     | 61.2                     | 59.1                     |  |  |  |
| Top Speed [km/h]       | 64.0                     | 63.4                     | 63.2                     | 60.5                     | 61.9                     | 63.3                     | 62.3                     | 60.9                     |  |  |  |
| Avg. Dist. to Rail [m] | 2.6                      | 1.1                      | 1.5                      | 1.4                      | 1.4                      | 1.4                      | 2.7                      | 3.1                      |  |  |  |
| Avg. Stride Freq. [Hz] | 2.2                      | 2.4                      | 2.3                      | 2.2                      | 2.3                      | 2.3                      | 2.4                      | 2.3                      |  |  |  |
| Avg. Stride Length [m] | 6.1                      | 7.0                      | 7.2                      | 7.2                      | 7.0                      | 7.3                      | 7.1                      | 6.9                      |  |  |  |