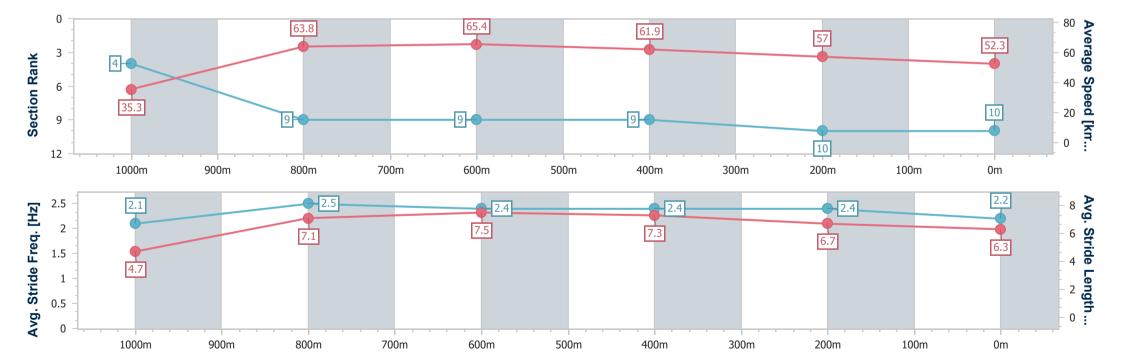

Race 1: ONE PM GROUP. QTIS Two-Year-Old Maiden Handicap AQUIS PARK - 1050m

13 May 2023 - 12:05

Track Rating: Synthetic, Weather: Fine, Rail Position: True

| Section                | Overall                   | 1000m                    | 800m                     | 600m                     | 400m                     | 200m                      |
|------------------------|---------------------------|--------------------------|--------------------------|--------------------------|--------------------------|---------------------------|
| Section Times          | 1:05.49 [10]<br>(0:05.12) | 1:00.37 [4]<br>(0:11.31) | 0:49.06 [9]<br>(0:11.09) | 0:37.97 [9]<br>(0:11.60) | 0:26.37 [9]<br>(0:12.57) | 0:13.80 [10]<br>(0:13.80) |
| Average Speed [km/h]   | 35.3                      | 63.8                     | 65.4                     | 61.9                     | 57.0                     | 52.3                      |
| Top Speed [km/h]       | 55.4                      | 65.8                     | 67.4                     | 64.7                     | 58.4                     | 55.6                      |
| Avg. Dist. to Rail [m] | 5.2                       | 1.4                      | 1.4                      | 0.9                      | 1.0                      | 2.1                       |
| Avg. Stride Freq. [Hz] | 2.1                       | 2.5                      | 2.4                      | 2.4                      | 2.4                      | 2.2                       |
| Avg. Stride Length [m] | 4.7                       | 7.1                      | 7.5                      | 7.3                      | 6.7                      | 6.3                       |