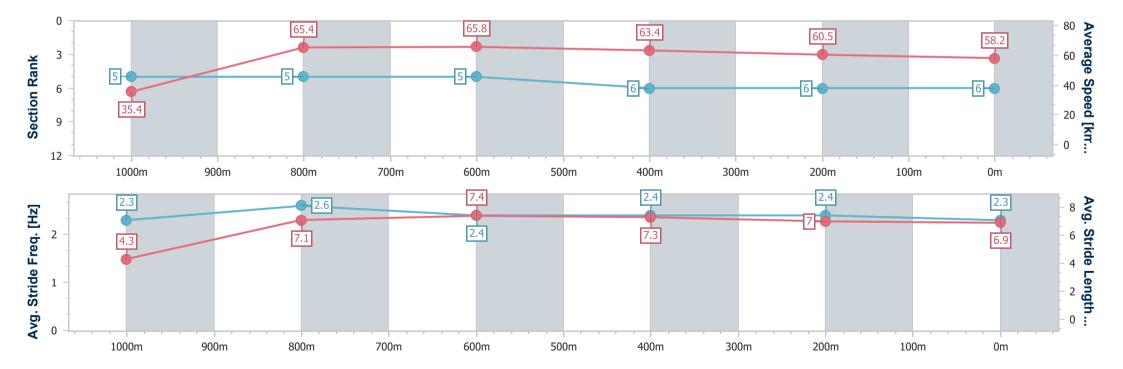

Race 1: ONE PM GROUP. QTIS Two-Year-Old Maiden Handicap AQUIS PARK - 1050m

13 May 2023 - 12:05

Track Rating: Synthetic, Weather: Fine, Rail Position: True

| Section                | Overall                  | 1000m                    | 800m                     | 600m                     | 400m                     | 200m                     |
|------------------------|--------------------------|--------------------------|--------------------------|--------------------------|--------------------------|--------------------------|
| Section Times          | 1:02.77 [6]<br>(0:05.12) | 0:57.65 [5]<br>(0:11.05) | 0:46.60 [5]<br>(0:10.98) | 0:35.62 [5]<br>(0:11.33) | 0:24.29 [6]<br>(0:11.89) | 0:12.40 [6]<br>(0:12.40) |
| Average Speed [km/h]   | 35.4                     | 65.4                     | 65.8                     | 63.4                     | 60.5                     | 58.2                     |
| Top Speed [km/h]       | 57.4                     | 68.4                     | 66.6                     | 66.3                     | 62.7                     | 61.5                     |
| Avg. Dist. to Rail [m] | 6.8                      | 2.4                      | 0.7                      | 0.5                      | 0.7                      | 1.4                      |
| Avg. Stride Freq. [Hz] | 2.3                      | 2.6                      | 2.4                      | 2.4                      | 2.4                      | 2.3                      |
| Avg. Stride Length [m] | 4.3                      | 7.1                      | 7.4                      | 7.3                      | 7.0                      | 6.9                      |