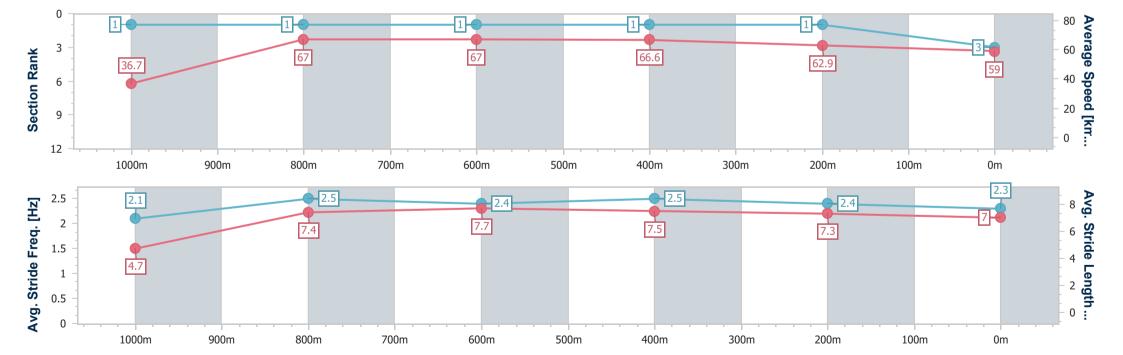

Race 1: ONE PM GROUP. QTIS Two-Year-Old Maiden Handicap AQUIS PARK - 1050m

13 May 2023 - 12:05

Track Rating: Synthetic, Weather: Fine, Rail Position: True

| Section            | Overa                | II 1000m | 800m                     | 600m                     | 400m                     | 200m                     |
|--------------------|----------------------|----------|--------------------------|--------------------------|--------------------------|--------------------------|
| Section Times      | s 1:01.40<br>(0:04.9 |          | 0:45.66 [1]<br>(0:10.95) | 0:34.71 [1]<br>(0:10.93) | 0:23.78 [1]<br>(0:11.53) | 0:12.25 [1]<br>(0:12.25) |
| Average Speed [k   | (m/h] 36.7           | 67.0     | 67.0                     | 66.6                     | 62.9                     | 59.0                     |
| Top Speed [km      | /h] 57.7             | 69.6     | 68.3                     | 68.8                     | 64.3                     | 61.9                     |
| Avg. Dist. to Rail | [m] 6.2              | 3.7      | 3.3                      | 2.4                      | 4.6                      | 6.1                      |
| Avg. Stride Freq.  | [Hz] 2.1             | 2.5      | 2.4                      | 2.5                      | 2.4                      | 2.3                      |
| Avg. Stride Lengt  | h [m] 4.7            | 7.4      | 7.7                      | 7.5                      | 7.3                      | 7.0                      |