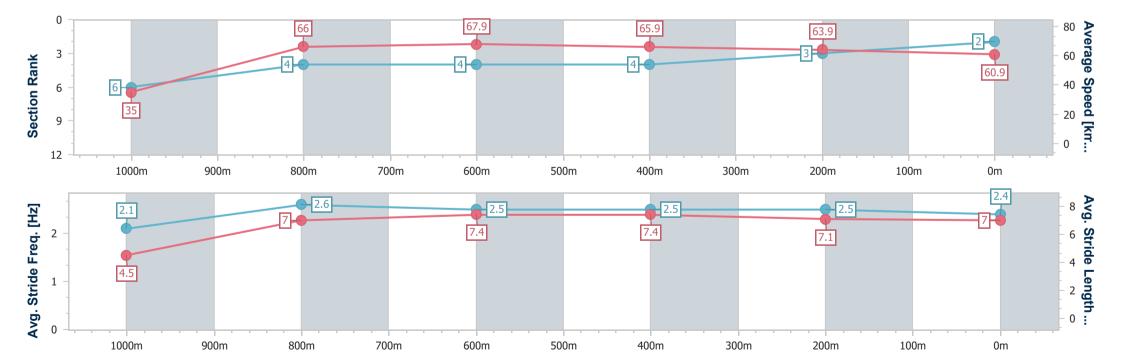

Race 1: ONE PM GROUP. QTIS Two-Year-Old Maiden Handicap AQUIS PARK - 1050m

13 May 2023 - 12:05

Track Rating: Synthetic, Weather: Fine, Rail Position: True

| Section                | Overall                  | 1000m                    | 800m                     | 600m                     | 400m                     | 200m                     |  |  |  |  |
|------------------------|--------------------------|--------------------------|--------------------------|--------------------------|--------------------------|--------------------------|--|--|--|--|
| Section Times          | 1:01.18 [2]<br>(0:05.16) | 0:56.02 [6]<br>(0:10.99) | 0:45.03 [4]<br>(0:10.76) | 0:34.27 [4]<br>(0:11.07) | 0:23.20 [4]<br>(0:11.36) | 0:11.84 [3]<br>(0:11.84) |  |  |  |  |
| Average Speed [km/h]   | 35.0                     | 66.0                     | 67.9                     | 65.9                     | 63.9                     | 60.9                     |  |  |  |  |
| Top Speed [km/h]       | 56.8                     | 68.7                     | 69.8                     | 66.8                     | 65.2                     | 62.3                     |  |  |  |  |
| Avg. Dist. to Rail [m] | 10.4                     | 4.7                      | 2.6                      | 2.7                      | 4.5                      | 6.5                      |  |  |  |  |
| Avg. Stride Freq. [Hz] | 2.1                      | 2.6                      | 2.5                      | 2.5                      | 2.5                      | 2.4                      |  |  |  |  |
| Avg. Stride Length [m] | 4.5                      | 7.0                      | 7.4                      | 7.4                      | 7.1                      | 7.0                      |  |  |  |  |