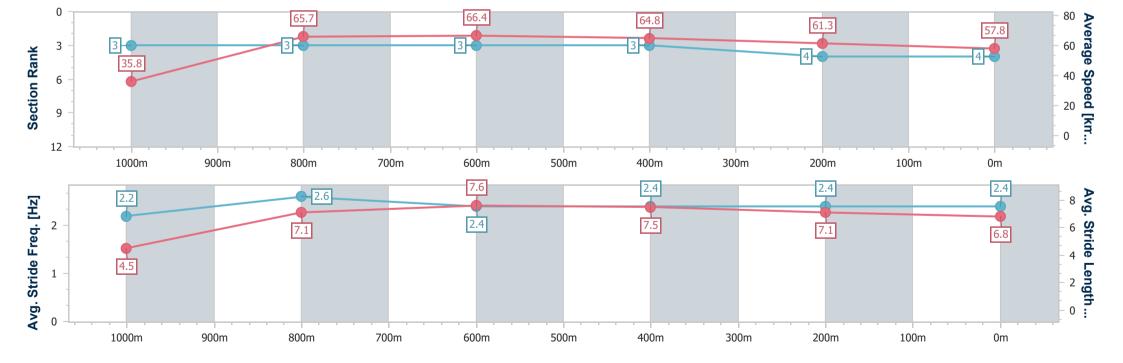

Race 1: ONE PM GROUP. QTIS Two-Year-Old Maiden Handicap AQUIS PARK - 1050m

13 May 2023 - 12:05

Track Rating: Synthetic, Weather: Fine, Rail Position: True

| Section                | Overall                  | 1000m                    | 800m                     | 600m                     | 400m                     | 200m                     |  |  |  |
|------------------------|--------------------------|--------------------------|--------------------------|--------------------------|--------------------------|--------------------------|--|--|--|
| Section Times          | 1:02.15 [4]<br>(0:05.07) | 0:57.08 [3]<br>(0:10.96) | 0:46.12 [3]<br>(0:10.87) | 0:35.25 [3]<br>(0:11.06) | 0:24.19 [3]<br>(0:11.78) | 0:12.41 [4]<br>(0:12.41) |  |  |  |
| Average Speed [km/h]   | 35.8                     | 65.7                     | 66.4                     | 64.8                     | 61.3                     | 57.8                     |  |  |  |
| Top Speed [km/h]       | 58.3                     | 67.5                     | 67.2                     | 66.6                     | 63.5                     | 60.5                     |  |  |  |
| Avg. Dist. to Rail [m] | 2.5                      | 0.5                      | 0.4                      | 0.5                      | 1.1                      | 2.0                      |  |  |  |
| Avg. Stride Freq. [Hz] | 2.2                      | 2.6                      | 2.4                      | 2.4                      | 2.4                      | 2.4                      |  |  |  |
| Avg. Stride Length [m] | 4.5                      | 7.1                      | 7.6                      | 7.5                      | 7.1                      | 6.8                      |  |  |  |