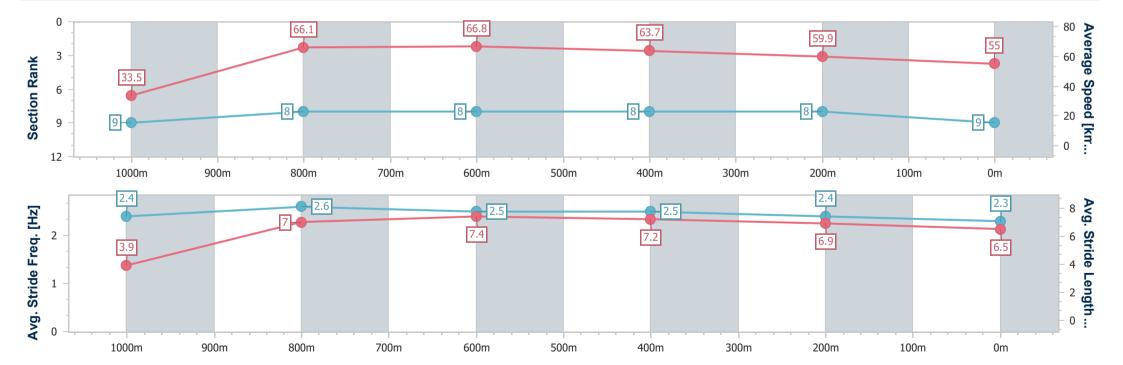

Race 1: ONE PM GROUP. QTIS Two-Year-Old Maiden Handicap AQUIS PARK - 1050m

13 May 2023 - 12:05

Track Rating: Synthetic, Weather: Fine, Rail Position: True

| Section            | Overall                  | 1000m                    | 800m                     | 600m                     | 400m                     | 200m                     |
|--------------------|--------------------------|--------------------------|--------------------------|--------------------------|--------------------------|--------------------------|
| Section Times      | 1:03.87 [9]<br>(0:05.37) | 0:58.50 [9]<br>(0:10.96) | 0:47.54 [8]<br>(0:10.88) | 0:36.66 [8]<br>(0:11.45) | 0:25.21 [8]<br>(0:12.13) | 0:13.08 [8]<br>(0:13.08) |
| Average Speed [k   | m/h] 33.5                | 66.1                     | 66.8                     | 63.7                     | 59.9                     | 55.0                     |
| Top Speed [km/     | /h] 57.0                 | 69.1                     | 68.7                     | 65.6                     | 62.4                     | 57.4                     |
| Avg. Dist. to Rail | [m] 5.9                  | 2.9                      | 1.9                      | 2.5                      | 4.6                      | 7.2                      |
| Avg. Stride Freq.  | [Hz] 2.4                 | 2.6                      | 2.5                      | 2.5                      | 2.4                      | 2.3                      |
| Avg. Stride Lengtl | h [m] 3.9                | 7.0                      | 7.4                      | 7.2                      | 6.9                      | 6.5                      |