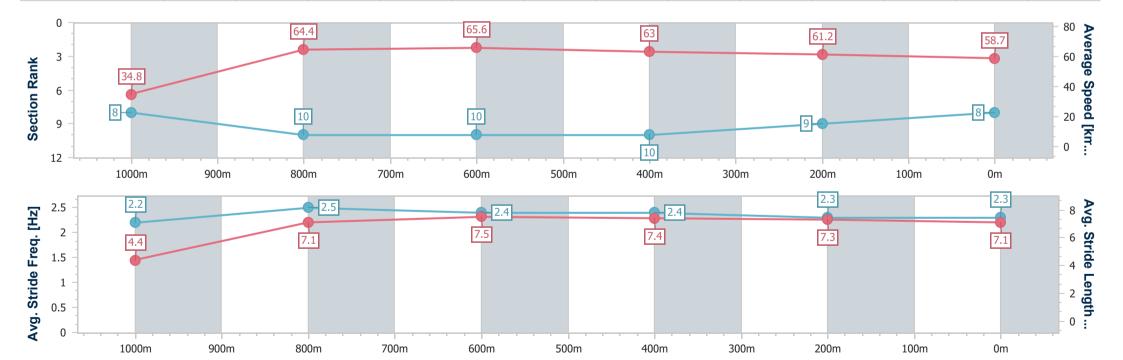

Race 1: ONE PM GROUP. QTIS Two-Year-Old Maiden Handicap AQUIS PARK - 1050m

13 May 2023 - 12:05

Track Rating: Synthetic, Weather: Fine, Rail Position: True

| Section                | Overall                  | 1000m                    | 800m                      | 600m                      | 400m                      | 200m                     |
|------------------------|--------------------------|--------------------------|---------------------------|---------------------------|---------------------------|--------------------------|
| Section Times          | 1:03.63 [8]<br>(0:05.18) | 0:58.45 [8]<br>(0:11.32) | 0:47.13 [10]<br>(0:11.27) | 0:35.86 [10]<br>(0:11.68) | 0:24.18 [10]<br>(0:11.87) | 0:12.31 [9]<br>(0:12.31) |
| Average Speed [km/h]   | 34.8                     | 64.4                     | 65.6                      | 63.0                      | 61.2                      | 58.7                     |
| Top Speed [km/h]       | 55.2                     | 67.6                     | 67.5                      | 64.9                      | 61.9                      | 60.4                     |
| Avg. Dist. to Rail [m] | 8.0                      | 5.2                      | 4.4                       | 4.5                       | 5.1                       | 8.5                      |
| Avg. Stride Freq. [Hz] | 2.2                      | 2.5                      | 2.4                       | 2.4                       | 2.3                       | 2.3                      |
| Avg. Stride Length [m] | 4.4                      | 7.1                      | 7.5                       | 7.4                       | 7.3                       | 7.1                      |