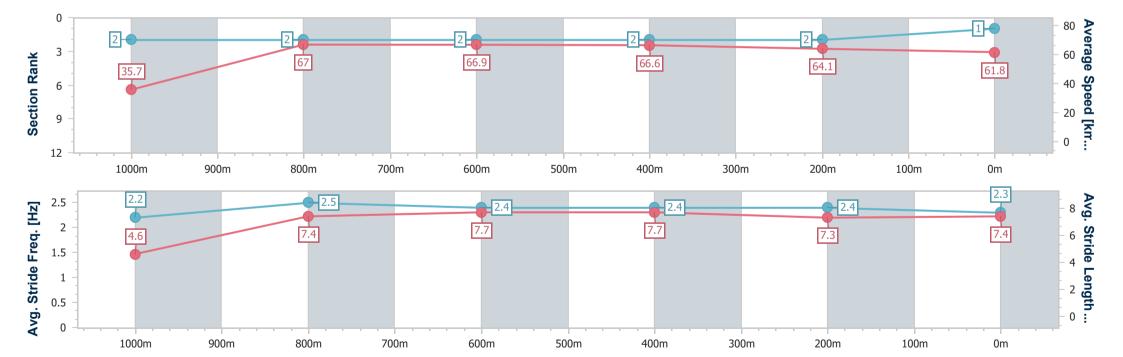

Race 1: ONE PM GROUP. QTIS Two-Year-Old Maiden Handicap AQUIS PARK - 1050m

13 May 2023 - 12:05

Track Rating: Synthetic, Weather: Fine, Rail Position: True

| Section                | Overall                  | 1000m                    | 800m                     | 600m                     | 400m                     | 200m                     |
|------------------------|--------------------------|--------------------------|--------------------------|--------------------------|--------------------------|--------------------------|
| Section Times          | 1:00.81 [1]<br>(0:05.04) | 0:55.77 [2]<br>(0:10.79) | 0:44.98 [2]<br>(0:10.96) | 0:34.02 [2]<br>(0:11.00) | 0:23.02 [2]<br>(0:11.33) | 0:11.69 [2]<br>(0:11.69) |
| Average Speed [km/h]   | 35.7                     | 67.0                     | 66.9                     | 66.6                     | 64.1                     | 61.8                     |
| Top Speed [km/h]       | 58.5                     | 70.1                     | 68.6                     | 68.4                     | 65.3                     | 64.5                     |
| Avg. Dist. to Rail [m] | 6.0                      | 2.1                      | 3.3                      | 3.6                      | 4.4                      | 5.7                      |
| Avg. Stride Freq. [Hz] | 2.2                      | 2.5                      | 2.4                      | 2.4                      | 2.4                      | 2.3                      |
| Avg. Stride Length [m] | 4.6                      | 7.4                      | 7.7                      | 7.7                      | 7.3                      | 7.4                      |