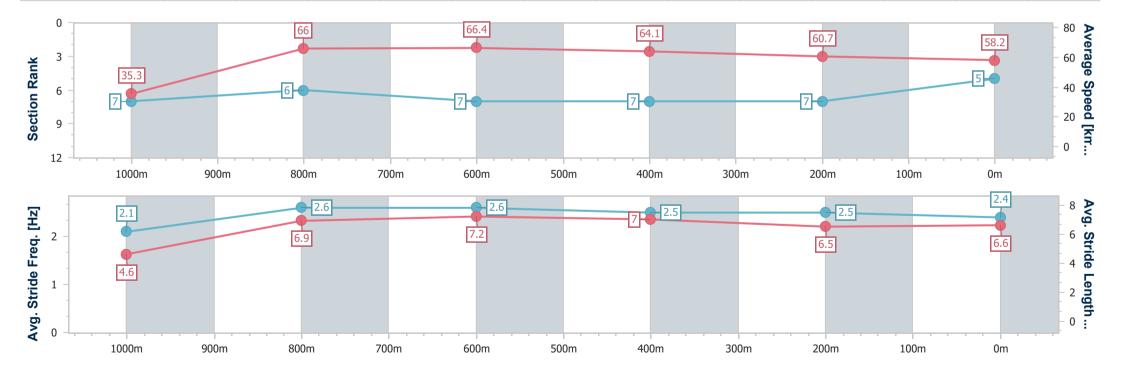

Race 1: ONE PM GROUP. QTIS Two-Year-Old Maiden Handicap AQUIS PARK - 1050m

13 May 2023 - 12:05

Track Rating: Synthetic, Weather: Fine, Rail Position: True

| Section                | Overall                  | 1000m                    | 800m                     | 600m                     | 400m                     | 200m                     |
|------------------------|--------------------------|--------------------------|--------------------------|--------------------------|--------------------------|--------------------------|
| Section Times          | 1:02.71 [5]<br>(0:05.13) | 0:57.58 [7]<br>(0:11.00) | 0:46.58 [6]<br>(0:10.98) | 0:35.60 [7]<br>(0:11.31) | 0:24.29 [7]<br>(0:11.89) | 0:12.40 [7]<br>(0:12.40) |
| Average Speed [km/h]   | 35.3                     | 66.0                     | 66.4                     | 64.1                     | 60.7                     | 58.2                     |
| Top Speed [km/h]       | 56.9                     | 68.7                     | 68.9                     | 67.0                     | 62.3                     | 60.1                     |
| Avg. Dist. to Rail [m] | 9.6                      | 4.6                      | 2.2                      | 1.8                      | 3.8                      | 6.3                      |
| Avg. Stride Freq. [Hz] | 2.1                      | 2.6                      | 2.6                      | 2.5                      | 2.5                      | 2.4                      |
| Avg. Stride Length [m] | 4.6                      | 6.9                      | 7.2                      | 7.0                      | 6.5                      | 6.6                      |