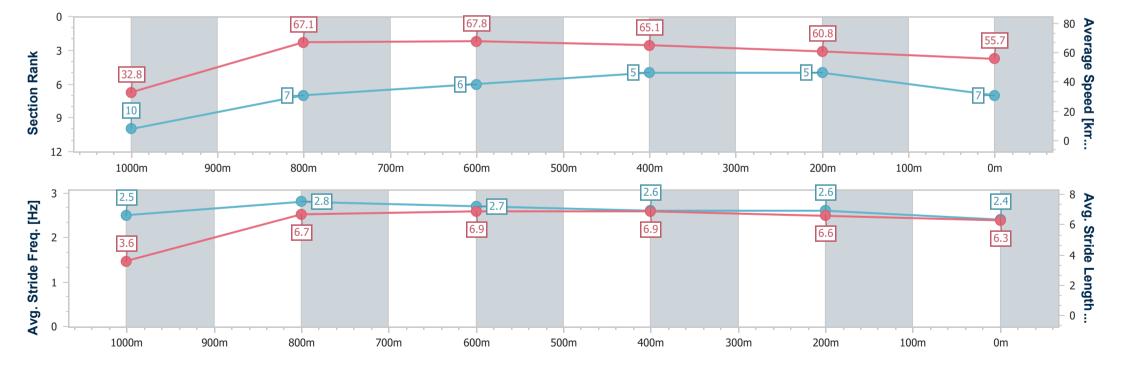

Race 1: ONE PM GROUP. QTIS Two-Year-Old Maiden Handicap AQUIS PARK - 1050m

13 May 2023 - 12:05

Track Rating: Synthetic, Weather: Fine, Rail Position: True

| Section                | Overall                  | 1000m                     | 800m                     | 600m                     | 400m                     | 200m                     |  |  |  |  |
|------------------------|--------------------------|---------------------------|--------------------------|--------------------------|--------------------------|--------------------------|--|--|--|--|
| Section Times          | 1:03.25 [7]<br>(0:05.52) | 0:57.73 [10]<br>(0:10.83) | 0:46.90 [7]<br>(0:10.85) | 0:36.05 [6]<br>(0:11.14) | 0:24.91 [5]<br>(0:11.93) | 0:12.98 [5]<br>(0:12.98) |  |  |  |  |
| Average Speed [km/h]   | 32.8                     | 67.1                      | 67.8                     | 65.1                     | 60.8                     | 55.7                     |  |  |  |  |
| Top Speed [km/h]       | 57.9                     | 69.5                      | 69.2                     | 68.1                     | 62.6                     | 59.8                     |  |  |  |  |
| Avg. Dist. to Rail [m] | 9.1                      | 3.8                       | 3.9                      | 2.1                      | 4.9                      | 7.1                      |  |  |  |  |
| Avg. Stride Freq. [Hz] | 2.5                      | 2.8                       | 2.7                      | 2.6                      | 2.6                      | 2.4                      |  |  |  |  |
| Avg. Stride Length [m] | 3.6                      | 6.7                       | 6.9                      | 6.9                      | 6.6                      | 6.3                      |  |  |  |  |