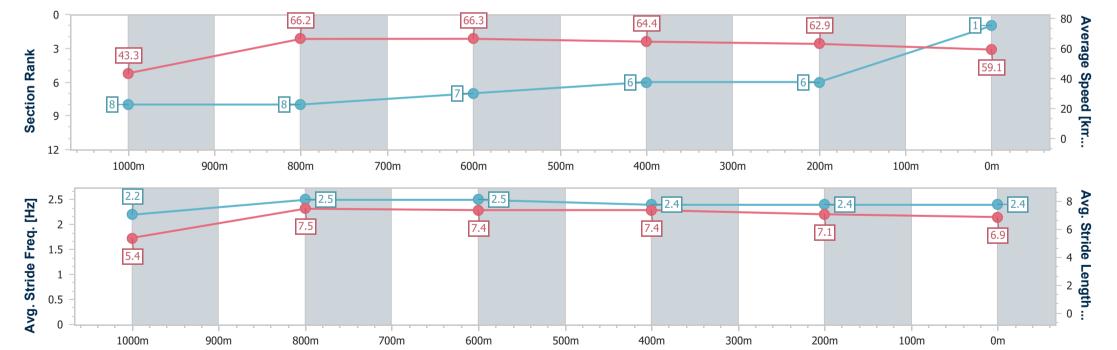

Race 6: ONE PM GROUP. Fillies & Mares BENCHMARK 58 Handicap - 1100m

13 May 2023 - 15:06

Track Rating: Synthetic, Weather: Fine, Rail Position: True

Report Created: Sat 13 May 2023 15:45 GMT+10

[] Ranking at each section and finish

-:--- No data available at this section

| Horse/Jockey Name              | Deelosh           |
|--------------------------------|-------------------|
| Final Rank                     | 2                 |
| Fastest Section Time (Section) | 0:07.93 (Overall) |
| Top Speed [km/h] (Section)     | 68.5 (800m)       |
| Race State                     | Finished          |