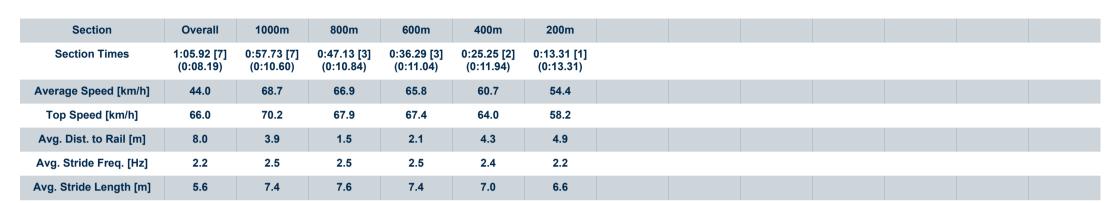

Race 6: ONE PM GROUP. Fillies & Mares BENCHMARK 58 Handicap - 1100m

13 May 2023 - 15:06

Track Rating: Synthetic, Weather: Fine, Rail Position: True

Report Created: Sat 13 May 2023 15:45 GMT+10

[] Ranking at each section and finish

-:--.- No data available at this section

| Horse/Jockey Name              | Hot And Strong    |
|--------------------------------|-------------------|
| Final Rank                     | 7                 |
| Fastest Section Time (Section) | 0:08.19 (Overall) |
| Top Speed [km/h] (Section)     | 70.2 (1000m)      |
| Race State                     | Finished          |