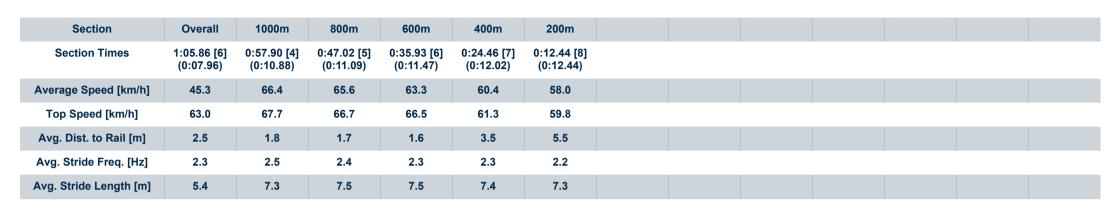

Race 6: ONE PM GROUP. Fillies & Mares BENCHMARK 58 Handicap - 1100m

13 May 2023 - 15:06

Track Rating: Synthetic, Weather: Fine, Rail Position: True

Report Created: Sat 13 May 2023 15:45 GMT+10

[] Ranking at each section and finish

-:--- No data available at this section

| Horse/Jockey Name              | She's Enuff       |  |
|--------------------------------|-------------------|--|
| Final Rank                     | 6                 |  |
| Fastest Section Time (Section) | 0:07.96 (Overall) |  |
| Top Speed [km/h] (Section)     | 67.7 (1000m)      |  |
| Raco Stato                     | Finished          |  |