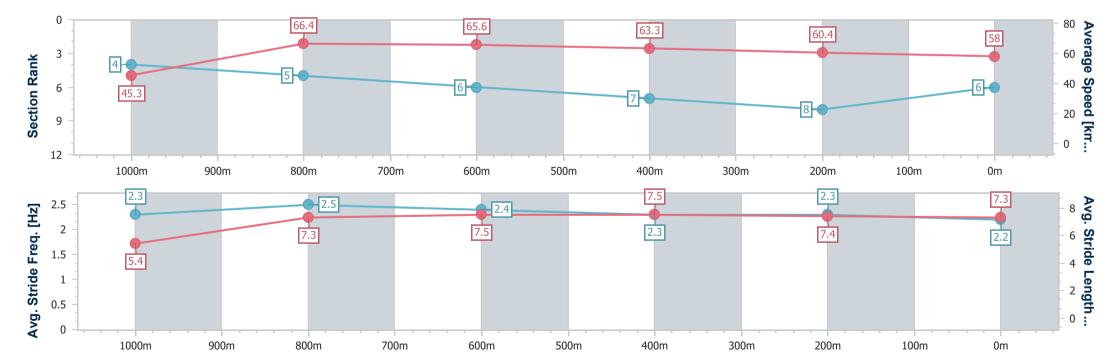

Race 6: ONE PM GROUP. Fillies & Mares BENCHMARK 58 Handicap - 1100m

13 May 2023 - 15:06

Track Rating: Synthetic, Weather: Fine, Rail Position: True

Report Created: Sat 13 May 2023 15:45 GMT+10

[] Ranking at each section and finish

-:--- No data available at this section

| Horse/Jockey Name              | She's Enuff       |  |
|--------------------------------|-------------------|--|
| Final Rank                     | 6                 |  |
| Fastest Section Time (Section) | 0:07.96 (Overall) |  |
| Top Speed [km/h] (Section)     | 67.7 (1000m)      |  |
| Raco Stato                     | Finished          |  |