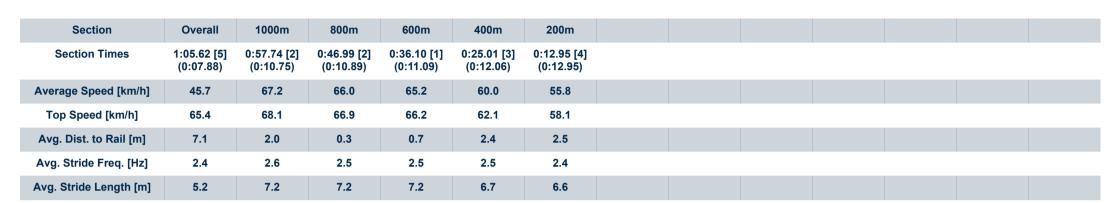

Race 6: ONE PM GROUP. Fillies & Mares BENCHMARK 58 Handicap - 1100m

13 May 2023 - 15:06

Track Rating: Synthetic, Weather: Fine, Rail Position: True

Report Created: Sat 13 May 2023 15:45 GMT+10

[] Ranking at each section and finish

-:--- No data available at this section

| Horse/Jockey Name              | Russian Pins      |
|--------------------------------|-------------------|
| Final Rank                     | 5                 |
| Fastest Section Time (Section) | 0:07.88 (Overall) |
| Top Speed [km/h] (Section)     | 68.1 (1000m)      |
| Race State                     | Finished          |