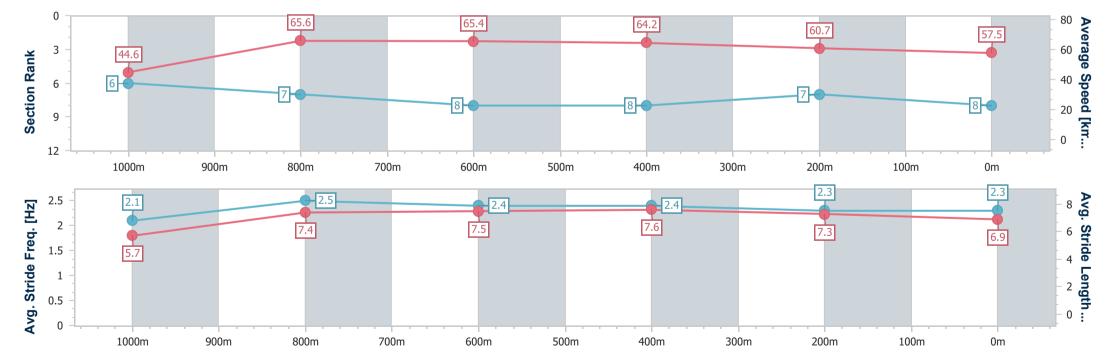

-:--- No data available at this section

NA No data available

Page 8/9

| Horse/Jockey Name              | Memphis Squaw     |
|--------------------------------|-------------------|
| Final Rank                     | 8                 |
| Fastest Section Time (Section) | 0:08.09 (Overall) |
| Top Speed [km/h] (Section)     | 67.6 (1000m)      |
| Race State                     | Finished          |