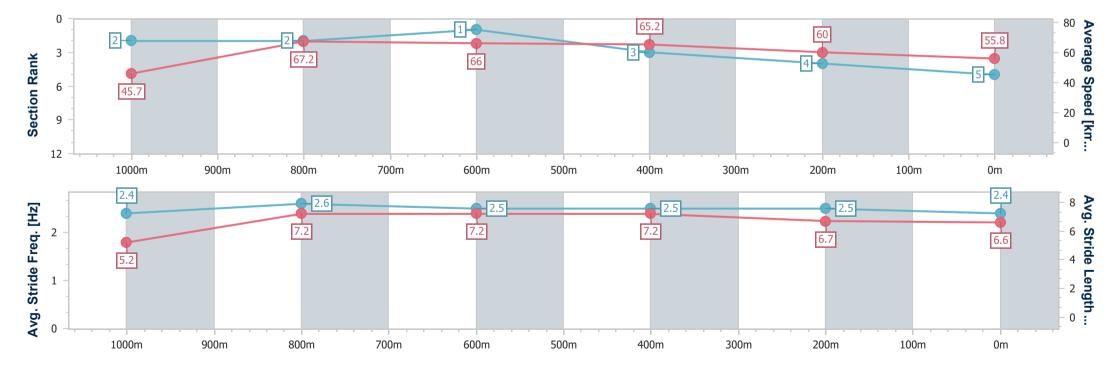

Race 6: ONE PM GROUP. Fillies & Mares BENCHMARK 58 Handicap - 1100m

13 May 2023 - 15:06

Track Rating: Synthetic, Weather: Fine, Rail Position: True

Report Created: Sat 13 May 2023 15:45 GMT+10

[] Ranking at each section and finish

-:--- No data available at this section

| Horse/Jockey Name              | Russian Pins      |
|--------------------------------|-------------------|
| Final Rank                     | 5                 |
| Fastest Section Time (Section) | 0:07.88 (Overall) |
| Top Speed [km/h] (Section)     | 68.1 (1000m)      |
| Race State                     | Finished          |