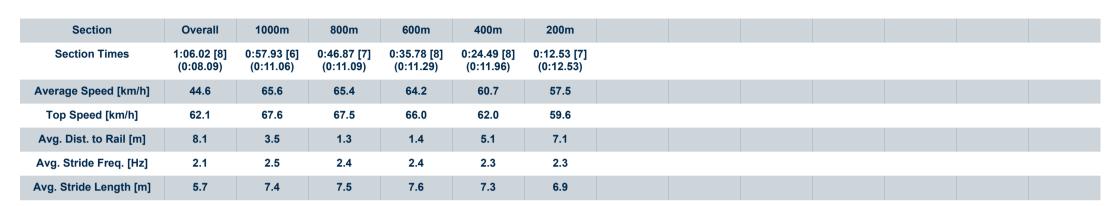

-:--- No data available at this section

NA No data available

Page 8/9

| Horse/Jockey Name              | Memphis Squaw     |
|--------------------------------|-------------------|
| Final Rank                     | 8                 |
| Fastest Section Time (Section) | 0:08.09 (Overall) |
| Top Speed [km/h] (Section)     | 67.6 (1000m)      |
| Race State                     | Finished          |