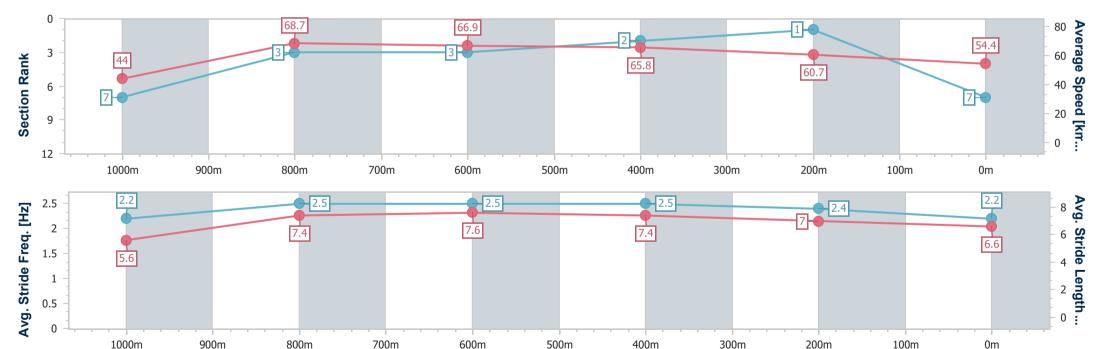

Race 6: ONE PM GROUP. Fillies & Mares BENCHMARK 58 Handicap - 1100m

13 May 2023 - 15:06

Track Rating: Synthetic, Weather: Fine, Rail Position: True

Report Created: Sat 13 May 2023 15:45 GMT+10

[] Ranking at each section and finish

-:--.- No data available at this section

| Horse/Jockey Name              | Hot And Strong    |
|--------------------------------|-------------------|
| Final Rank                     | 7                 |
| Fastest Section Time (Section) | 0:08.19 (Overall) |
| Top Speed [km/h] (Section)     | 70.2 (1000m)      |
| Race State                     | Finished          |