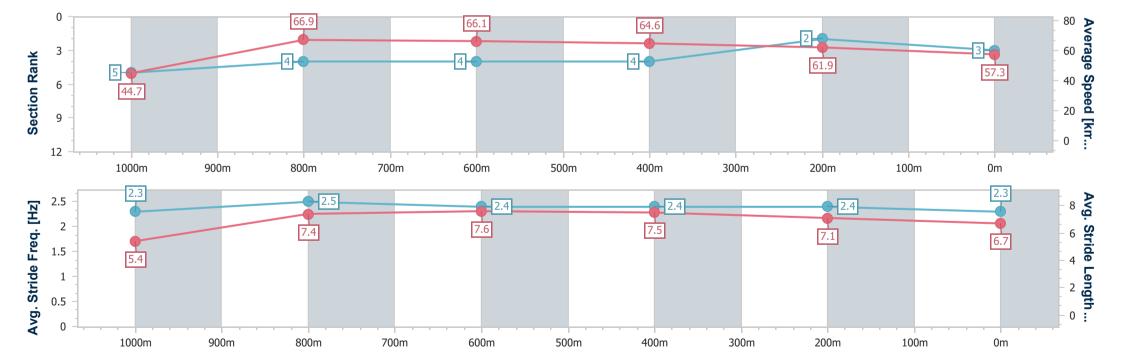

Race 6: ONE PM GROUP. Fillies & Mares BENCHMARK 58 Handicap - 1100m

13 May 2023 - 15:06

Track Rating: Synthetic, Weather: Fine, Rail Position: True

Report Created: Sat 13 May 2023 15:45 GMT+10

[] Ranking at each section and finish

-:--- No data available at this section

NA No data available

Page 4/9

| Horse/Jockey Name              | Kambundji         |
|--------------------------------|-------------------|
| Final Rank                     | 4                 |
| Fastest Section Time (Section) | 0:07.88 (Overall) |
| Top Speed [km/h] (Section)     | 68.6 (1000m)      |
| Race State                     | Finished          |