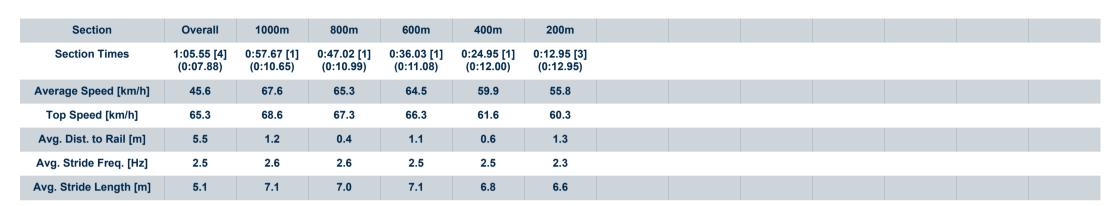

Race 6: ONE PM GROUP. Fillies & Mares BENCHMARK 58 Handicap - 1100m

13 May 2023 - 15:06

Track Rating: Synthetic, Weather: Fine, Rail Position: True

Report Created: Sat 13 May 2023 15:45 GMT+10

[] Ranking at each section and finish

-:--- No data available at this section

NA No data available

Page 4/9

| Horse/Jockey Name              | Kambundji         |
|--------------------------------|-------------------|
| Final Rank                     | 4                 |
| Fastest Section Time (Section) | 0:07.88 (Overall) |
| Top Speed [km/h] (Section)     | 68.6 (1000m)      |
| Race State                     | Finished          |