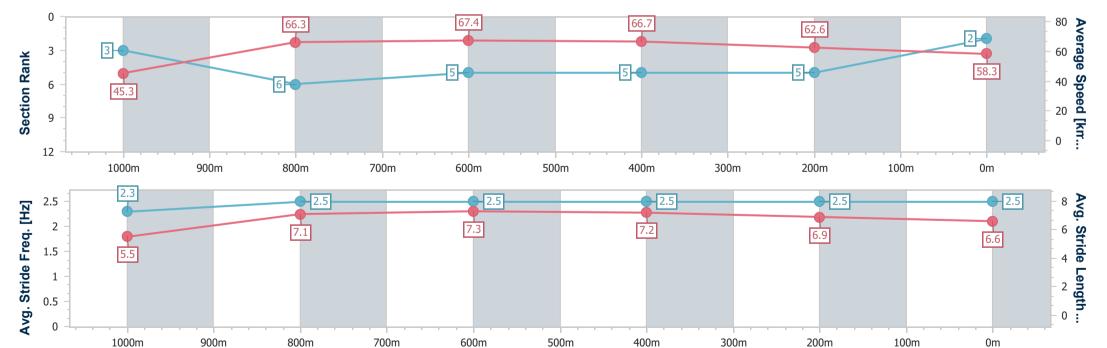

#### Race 6: ONE PM GROUP. Fillies & Mares BENCHMARK 58 Handicap - 1100m

13 May 2023 - 15:06

Track Rating: Synthetic, Weather: Fine, Rail Position: True

Report Created: Sat 13 May 2023 15:45 GMT+10

[] Ranking at each section and finish

:--.- No data available at this section

NA No data available

Page 3/9

| Horse/Jockey Name              | Facetious         |
|--------------------------------|-------------------|
| Final Rank                     | 3                 |
| Fastest Section Time (Section) | 0:08.07 (Overall) |
| Top Speed [km/h] (Section)     | 68.0 (1000m)      |
| Race State                     | Finished          |