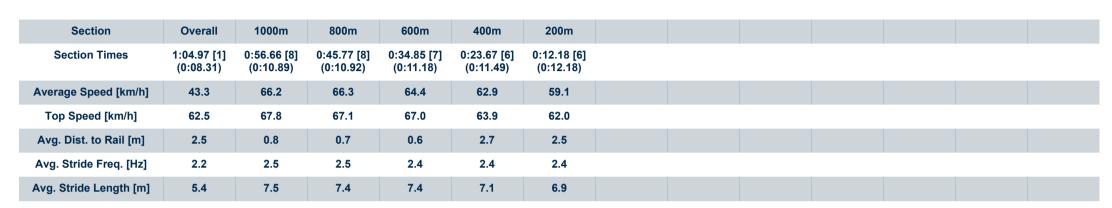

| Section Field Times |     |                      | Overall<br>1:04.97<br>(0:07.88) | 1000m<br>0:57.09<br>(0:10.65) | 800m<br>0:46.44<br>(0:10.99) | 600m<br>0:35.45<br>(0:11.08) | 400m<br>0:24.37<br>(0:12.00) | 200m<br>0:12.37<br>(0:12.37) |             | Last 600m<br>0:35.45 |             |         |         |                           |
|---------------------|-----|----------------------|---------------------------------|-------------------------------|------------------------------|------------------------------|------------------------------|------------------------------|-------------|----------------------|-------------|---------|---------|---------------------------|
| Rank                | TAB | B Horse/Jockey       | Barrier                         | Top Speed<br>[km/h]           | Fastest<br>Section           |                              |                              |                              |             |                      |             | Margin  |         | Distance<br>Travelled [m] |
| 1                   | 2   | METZARRO             | 4                               | 67.8                          | 0:08.31                      | 1:04.97 [1]                  | 0:56.66 [8]                  | 0:45.77 [8]                  | 0:34.85 [7] | 0:23.67 [6]          | 0:12.18 [6] | 1:04.97 | 0:34.85 |                           |
|                     |     | Jag Guthmann-Chester |                                 | 1000m                         | Overall                      | (0:08.31)                    | (0:10.89)                    | (0:10.92)                    | (0:11.18)   | (0:11.49)            | (0:12.18)   |         |         |                           |
| 2                   | 3   | DEELOSH              | 6                               | 68.5                          | 0:07.93                      | 1:05.09 [2]                  | 0:57.16 [3]                  | 0:46.19 [6]                  | 0:35.20 [5] | 0:24.08 [5]          | 0:12.39 [5] | 0.5L    | 0:35.20 | +16                       |
|                     |     | Bailey Wheeler       |                                 | 800m                          | Overall                      | (0:07.93)                    | (0:10.97)                    | (0:10.99)                    | (0:11.12)   | (0:11.69)            | (0:12.39)   |         |         |                           |
| 3                   | 1   | FACETIOUS            | 1                               | 68.0                          | 0:08.07                      | 1:05.25 [3]                  | 0:57.18 [5]                  | 0:46.41 [4]                  | 0:35.52 [4] | 0:24.33 [4]          | 0:12.59 [2] | 1.3L    | 0:35.52 | +1                        |
|                     |     | Tahlia Fenlon        |                                 | 1000m                         | Overall                      | (0:08.07)                    | (0:10.77)                    | (0:10.89)                    | (0:11.19)   | (0:11.74)            | (0:12.59)   |         |         |                           |
| 4                   | 6   | KAMBUNDJI            | 7                               | 68.6                          | 0:07.88                      | 1:05.55 [4]                  | 0:57.67 [1]                  | 0:47.02 [1]                  | 0:36.03 [1] | 0:24.95 [1]          | 0:12.95 [3] | 3.1L    | 0:36.03 | -4                        |
|                     |     | Matthew McGillivray  |                                 | 1000m                         | Overall                      | (0:07.88)                    | (0:10.65)                    | (0:10.99)                    | (0:11.08)   | (0:12.00)            | (0:12.95)   |         |         |                           |
| 5                   | 7   | RUSSIAN PINS         | 8                               | 68.1                          | 0:07.88                      | 1:05.62 [5]                  | 0:57.74 [2]                  | 0:46.99 [2]                  | 0:36.10 [1] | 0:25.01 [3]          | 0:12.95 [4] | 3.4L    | 0:36.10 | +1                        |
|                     |     | Georgina Cartwright  |                                 | 1000m                         | Overall                      | (0:07.88)                    | (0:10.75)                    | (0:10.89)                    | (0:11.09)   | (0:12.06)            | (0:12.95)   |         |         |                           |
| 6                   | 11  | SHE'S ENUFF          | 3                               | 67.7                          | 0:07.96                      | 1:05.86 [6]                  | 0:57.90 [4]                  | 0:47.02 [5]                  | 0:35.93 [6] | 0:24.46 [7]          | 0:12.44 [8] | 4.7L    | 0:35.93 | +5                        |
|                     |     | Stacey Callow        |                                 | 1000m                         | Overall                      | (0:07.96)                    | (0:10.88)                    | (0:11.09)                    | (0:11.47)   | (0:12.02)            | (0:12.44)   |         |         |                           |
| 7                   | 4   | HOT AND STRONG       | 9                               | 70.2                          | 0:08.19                      | 1:05.92 [7]                  | 0:57.73 [7]                  | 0:47.13 [3]                  | 0:36.29 [3] | 0:25.25 [2]          | 0:13.31 [1] | 4.9L    | 0:36.29 | +6                        |
|                     |     | Jason Taylor         |                                 | 1000m                         | Overall                      | (0:08.19)                    | (0:10.60)                    | (0:10.84)                    | (0:11.04)   | (0:11.94)            | (0:13.31)   |         |         |                           |
| 8                   | 8   | MEMPHIS SQUAW        | 11                              | 67.6                          | 0:08.09                      | 1:06.02 [8]                  | 0:57.93 [6]                  | 0:46.87 [7]                  | 0:35.78 [8] | 0:24.49 [8]          | 0:12.53 [7] | 5.4L    | 0:35.78 | +5                        |
|                     |     | Danny Peisley        |                                 | 1000m                         | Overall                      | (0:08.09)                    | (0:11.06)                    | (0:11.09)                    | (0:11.29)   | (0:11.96)            | (0:12.53)   |         |         |                           |

NA No data available

SCN Saddle cloth number
DNF Did not finish
DNT Did not track

data processed by TRIPLESDATA

| Horse/Jockey Name              | Metzarro          |
|--------------------------------|-------------------|
| Final Rank                     | 1                 |
| Fastest Section Time (Section) | 0:08.31 (Overall) |
| Top Speed [km/h] (Section)     | 67.8 (1000m)      |
| Race State                     | Finished          |