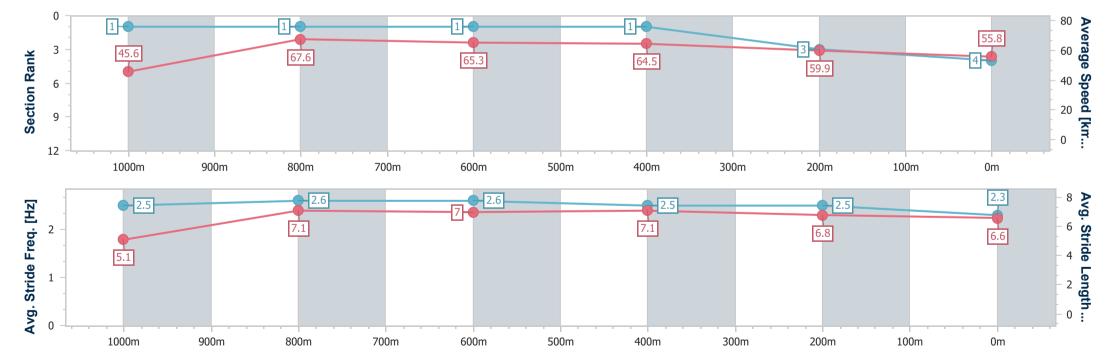

Race 6: ONE PM GROUP. Fillies & Mares BENCHMARK 58 Handicap - 1100m

13 May 2023 - 15:06

Track Rating: Synthetic, Weather: Fine, Rail Position: True

Report Created: Sat 13 May 2023 15:45 GMT+10

[] Ranking at each section and finish

-:--- No data available at this section

NA No data available

Page 4/9

| Horse/Jockey Name              | Kambundji         |
|--------------------------------|-------------------|
| Final Rank                     | 4                 |
| Fastest Section Time (Section) | 0:07.88 (Overall) |
| Top Speed [km/h] (Section)     | 68.6 (1000m)      |
| Race State                     | Finished          |