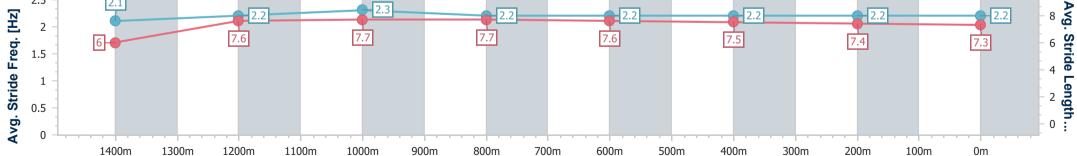

RACING

Race 8: ARI MAIN BEACH BENCHMARK 55 Handicap - 1540m

13 May 2023 - 16:19 Track Rating: Synthetic, Weather: Fine, Rail Position: True

| Section                | Overall                  | 1400m                     | 1200m                     | 1000m                     | 800m                      | 600m                     | 400m                     | 200m                     |  |  |  |
|------------------------|--------------------------|---------------------------|---------------------------|---------------------------|---------------------------|--------------------------|--------------------------|--------------------------|--|--|--|
| Section Times          | 1:34.91 [6]<br>(0:11.32) | 1:23.59 [11]<br>(0:11.86) | 1:11.73 [11]<br>(0:11.34) | 1:00.39 [10]<br>(0:11.91) | 0:48.48 [10]<br>(0:11.62) | 0:36.86 [8]<br>(0:12.04) | 0:24.82 [9]<br>(0:12.26) | 0:12.56 [7]<br>(0:12.56) |  |  |  |
| Average Speed [km/h]   | 44.5                     | 60.7                      | 63.5                      | 60.2                      | 61.3                      | 59.8                     | 58.8                     | 57.5                     |  |  |  |
| Top Speed [km/h]       | 60.3                     | 62.2                      | 64.3                      | 61.9                      | 62.6                      | 62.5                     | 59.8                     | 59.6                     |  |  |  |
| Avg. Dist. to Rail [m] | 5.1                      | 0.4                       | 0.6                       | 1.3                       | 1.5                       | 0.5                      | 2.4                      | 3.0                      |  |  |  |
| Avg. Stride Freq. [Hz] | 2.1                      | 2.2                       | 2.3                       | 2.2                       | 2.2                       | 2.2                      | 2.2                      | 2.2                      |  |  |  |
| Avg. Stride Length [m] | 6.0                      | 7.6                       | 7.7                       | 7.7                       | 7.6                       | 7.5                      | 7.4                      | 7.3                      |  |  |  |