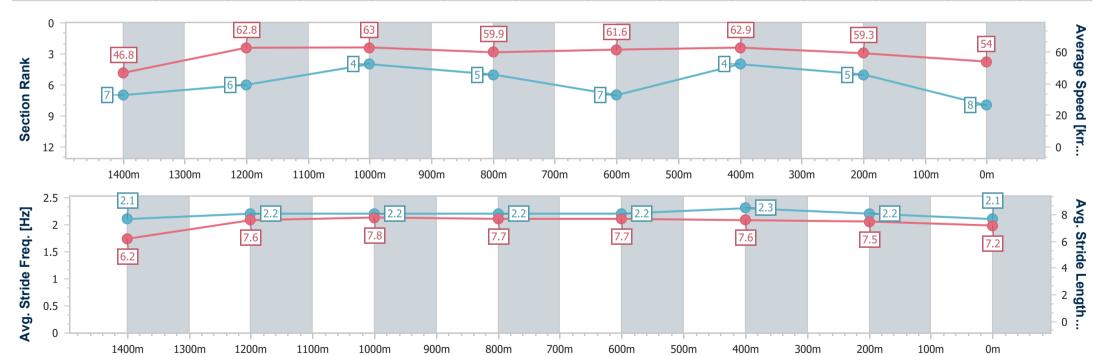

RACING

Race 8: ARI MAIN BEACH BENCHMARK 55 Handicap - 1540m

13 May 2023 - 16:19 Track Rating: Synthetic, Weather: Fine, Rail Position: True

| Section                | Overall                  | 1400m                    | 1200m                    | 1000m                    | 800m                     | 600m                     | 400m                     | 200m                     |  |  |
|------------------------|--------------------------|--------------------------|--------------------------|--------------------------|--------------------------|--------------------------|--------------------------|--------------------------|--|--|
| Section Times          | 1:35.21 [8]<br>(0:10.78) | 1:24.43 [7]<br>(0:11.56) | 1:12.87 [6]<br>(0:11.40) | 1:01.47 [4]<br>(0:12.14) | 0:49.33 [5]<br>(0:11.95) | 0:37.38 [7]<br>(0:11.76) | 0:25.62 [4]<br>(0:12.28) | 0:13.34 [5]<br>(0:13.34) |  |  |
| Average Speed [km/h]   | 46.8                     | 62.8                     | 63.0                     | 59.9                     | 61.6                     | 62.9                     | 59.3                     | 54.0                     |  |  |
| Top Speed [km/h]       | 62.2                     | 64.8                     | 64.9                     | 60.4                     | 63.2                     | 64.0                     | 61.4                     | 57.9                     |  |  |
| Avg. Dist. to Rail [m] | 3.1                      | 1.2                      | 4.0                      | 3.3                      | 4.2                      | 5.7                      | 5.8                      | 7.2                      |  |  |
| Avg. Stride Freq. [Hz] | 2.1                      | 2.2                      | 2.2                      | 2.2                      | 2.2                      | 2.3                      | 2.2                      | 2.1                      |  |  |
| Avg. Stride Length [m] | 6.2                      | 7.6                      | 7.8                      | 7.7                      | 7.7                      | 7.6                      | 7.5                      | 7.2                      |  |  |