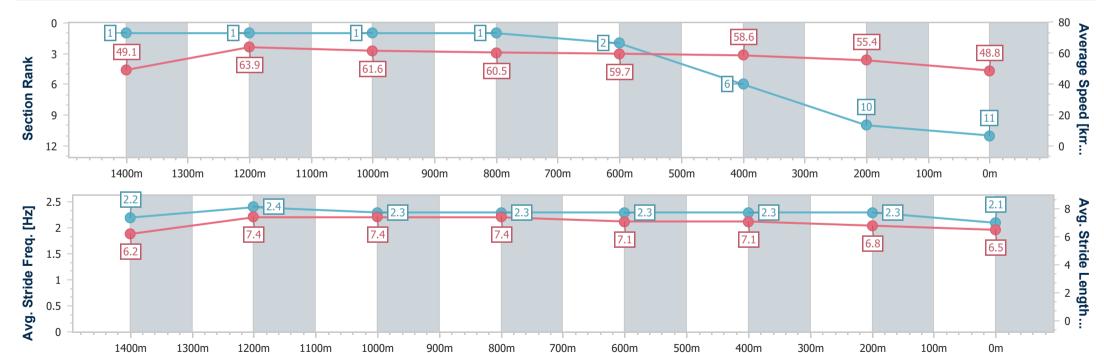

RACING

Race 8: ARI MAIN BEACH BENCHMARK 55 Handicap - 1540m

Page 15/15

data processed by

13 May 2023 - 16:19 Track Rating: Synthetic, Weather: Fine, Rail Position: True

| Section                | Overall                   | 1400m                    | 1200m                    | 1000m                    | 800m                     | 600m                     | 400m                     | 200m                      |  |
|------------------------|---------------------------|--------------------------|--------------------------|--------------------------|--------------------------|--------------------------|--------------------------|---------------------------|--|
| Section Times          | 1:37.55 [11]<br>(0:10.27) | 1:27.28 [1]<br>(0:11.32) | 1:15.96 [1]<br>(0:11.68) | 1:04.28 [1]<br>(0:11.94) | 0:52.34 [1]<br>(0:12.18) | 0:40.16 [2]<br>(0:12.36) | 0:27.80 [6]<br>(0:13.04) | 0:14.76 [10]<br>(0:14.76) |  |
| Average Speed [km/h]   | 49.1                      | 63.9                     | 61.6                     | 60.5                     | 59.7                     | 58.6                     | 55.4                     | 48.8                      |  |
| Top Speed [km/h]       | 64.5                      | 65.5                     | 62.8                     | 61.5                     | 61.0                     | 61.2                     | 56.3                     | 53.5                      |  |
| Avg. Dist. to Rail [m] | 4.7                       | 0.7                      | 0.7                      | 0.7                      | 1.7                      | 1.4                      | 0.8                      | 0.7                       |  |
| Avg. Stride Freq. [Hz] | 2.2                       | 2.4                      | 2.3                      | 2.3                      | 2.3                      | 2.3                      | 2.3                      | 2.1                       |  |
| Avg. Stride Length [m] | 6.2                       | 7.4                      | 7.4                      | 7.4                      | 7.1                      | 7.1                      | 6.8                      | 6.5                       |  |