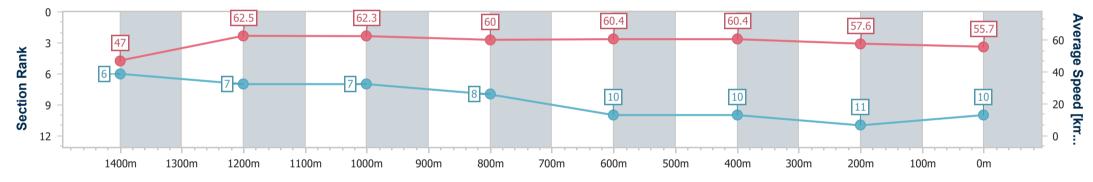

Aguis Park Gold Coast Poly QLD Professional

Race 8: ARI MAIN BEACH BENCHMARK 55 Handicap - 1540m

13 May 2023 - 16:19 Track Rating: Synthetic, Weather: Fine, Rail Position: True

|   | Section               | Overall                   | 1400m                    | 1200m                    | 1000m                    | 800m                     | 600m                      | 400m                      | 200m                      |
|---|-----------------------|---------------------------|--------------------------|--------------------------|--------------------------|--------------------------|---------------------------|---------------------------|---------------------------|
|   | Section Times         | 1:35.77 [10]<br>(0:10.73) | 1:25.04 [6]<br>(0:11.75) | 1:13.29 [7]<br>(0:11.56) | 1:01.73 [7]<br>(0:12.05) | 0:49.68 [8]<br>(0:12.03) | 0:37.65 [10]<br>(0:12.08) | 0:25.57 [10]<br>(0:12.64) | 0:12.93 [11]<br>(0:12.93) |
| A | verage Speed [km/h]   | 47.0                      | 62.5                     | 62.3                     | 60.0                     | 60.4                     | 60.4                      | 57.6                      | 55.7                      |
|   | Top Speed [km/h]      | 61.6                      | 64.5                     | 64.5                     | 61.0                     | 62.2                     | 62.3                      | 58.4                      | 57.7                      |
| A | vg. Dist. to Rail [m] | 7.2                       | 2.6                      | 3.6                      | 1.1                      | 1.9                      | 2.6                       | 4.7                       | 4.6                       |
| Α | vg. Stride Freq. [Hz] | 2.2                       | 2.3                      | 2.3                      | 2.2                      | 2.2                      | 2.2                       | 2.2                       | 2.2                       |
| A | vg. Stride Length [m] | 5.9                       | 7.4                      | 7.5                      | 7.6                      | 7.4                      | 7.5                       | 7.3                       | 7.1                       |