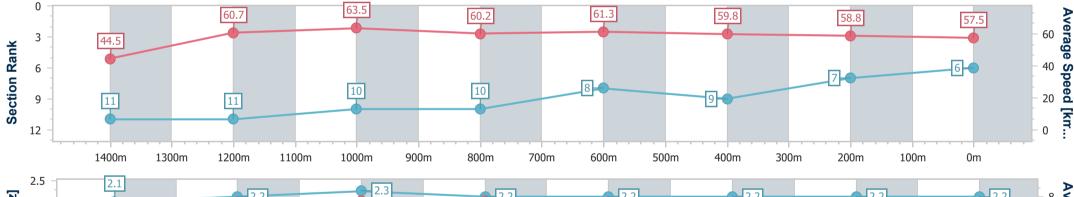

RACING

Race 8: ARI MAIN BEACH BENCHMARK 55 Handicap - 1540m

13 May 2023 - 16:19 Track Rating: Synthetic, Weather: Fine, Rail Position: True

| Section                | Overall                  | 1400m                     | 1200m                     | 1000m                     | 800m                      | 600m                     | 400m                     | 200m                     |  |  |  |
|------------------------|--------------------------|---------------------------|---------------------------|---------------------------|---------------------------|--------------------------|--------------------------|--------------------------|--|--|--|
| Section Times          | 1:34.91 [6]<br>(0:11.32) | 1:23.59 [11]<br>(0:11.86) | 1:11.73 [11]<br>(0:11.34) | 1:00.39 [10]<br>(0:11.91) | 0:48.48 [10]<br>(0:11.62) | 0:36.86 [8]<br>(0:12.04) | 0:24.82 [9]<br>(0:12.26) | 0:12.56 [7]<br>(0:12.56) |  |  |  |
| Average Speed [km/h]   | 44.5                     | 60.7                      | 63.5                      | 60.2                      | 61.3                      | 59.8                     | 58.8                     | 57.5                     |  |  |  |
| Top Speed [km/h]       | 60.3                     | 62.2                      | 64.3                      | 61.9                      | 62.6                      | 62.5                     | 59.8                     | 59.6                     |  |  |  |
| Avg. Dist. to Rail [m] | 5.1                      | 0.4                       | 0.6                       | 1.3                       | 1.5                       | 0.5                      | 2.4                      | 3.0                      |  |  |  |
| Avg. Stride Freq. [Hz] | 2.1                      | 2.2                       | 2.3                       | 2.2                       | 2.2                       | 2.2                      | 2.2                      | 2.2                      |  |  |  |
| Avg. Stride Length [m] | 6.0                      | 7.6                       | 7.7                       | 7.7                       | 7.6                       | 7.5                      | 7.4                      | 7.3                      |  |  |  |