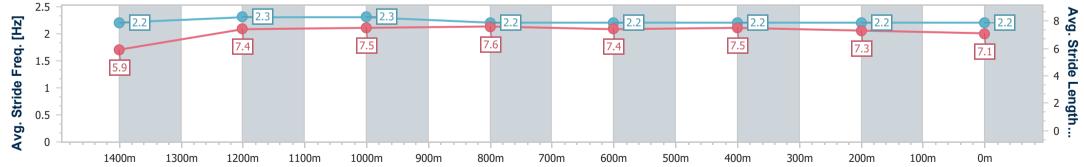

RACING

Race 8: ARI MAIN BEACH BENCHMARK 55 Handicap - 1540m

Page 15/15

data processed by

13 May 2023 - 16:19 Track Rating: Synthetic, Weather: Fine, Rail Position: True

| Section                | Overall                   | 1400m                    | 1200m                    | 1000m                    | 800m                     | 600m                     | 400m                     | 200m                      |  |
|------------------------|---------------------------|--------------------------|--------------------------|--------------------------|--------------------------|--------------------------|--------------------------|---------------------------|--|
| Section Times          | 1:37.55 [11]<br>(0:10.27) | 1:27.28 [1]<br>(0:11.32) | 1:15.96 [1]<br>(0:11.68) | 1:04.28 [1]<br>(0:11.94) | 0:52.34 [1]<br>(0:12.18) | 0:40.16 [2]<br>(0:12.36) | 0:27.80 [6]<br>(0:13.04) | 0:14.76 [10]<br>(0:14.76) |  |
| Average Speed [km/h]   | 49.1                      | 63.9                     | 61.6                     | 60.5                     | 59.7                     | 58.6                     | 55.4                     | 48.8                      |  |
| Top Speed [km/h]       | 64.5                      | 65.5                     | 62.8                     | 61.5                     | 61.0                     | 61.2                     | 56.3                     | 53.5                      |  |
| Avg. Dist. to Rail [m] | 4.7                       | 0.7                      | 0.7                      | 0.7                      | 1.7                      | 1.4                      | 0.8                      | 0.7                       |  |
| Avg. Stride Freq. [Hz] | 2.2                       | 2.4                      | 2.3                      | 2.3                      | 2.3                      | 2.3                      | 2.3                      | 2.1                       |  |
| Avg. Stride Length [m] | 6.2                       | 7.4                      | 7.4                      | 7.4                      | 7.1                      | 7.1                      | 6.8                      | 6.5                       |  |