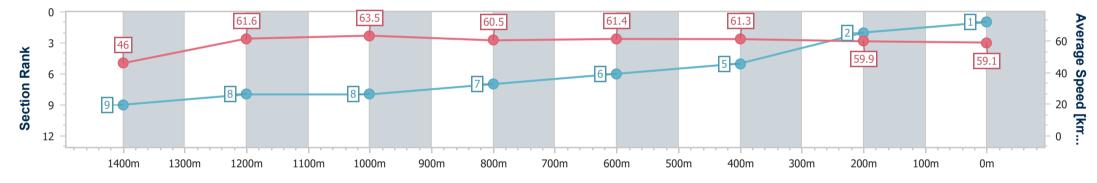

Aguis Park Gold Coast Poly QLD Professional

Race 8: ARI MAIN BEACH BENCHMARK 55 Handicap - 1540m

13 May 2023 - 16:19 Track Rating: Synthetic, Weather: Fine, Rail Position: True

| Section                | Overall                  | 1400m                    | 1200m                    | 1000m                    | 800m                     | 600m                     | 400m                     | 200m                     |  |  |  |
|------------------------|--------------------------|--------------------------|--------------------------|--------------------------|--------------------------|--------------------------|--------------------------|--------------------------|--|--|--|
| Section Times          | 1:33.87 [1]<br>(0:10.96) | 1:22.91 [9]<br>(0:11.80) | 1:11.11 [8]<br>(0:11.35) | 0:59.76 [8]<br>(0:11.89) | 0:47.87 [7]<br>(0:11.79) | 0:36.08 [6]<br>(0:11.83) | 0:24.25 [5]<br>(0:12.05) | 0:12.20 [2]<br>(0:12.20) |  |  |  |
| Average Speed [km/h]   | 46.0                     | 61.6                     | 63.5                     | 60.5                     | 61.4                     | 61.3                     | 59.9                     | 59.1                     |  |  |  |
| Top Speed [km/h]       | 61.2                     | 64.2                     | 64.9                     | 61.3                     | 62.2                     | 61.9                     | 60.8                     | 60.6                     |  |  |  |
| Avg. Dist. to Rail [m] | 5.1                      | 1.5                      | 1.0                      | 0.5                      | 0.9                      | 1.7                      | 2.0                      | 2.3                      |  |  |  |
| Avg. Stride Freq. [Hz] | 2.0                      | 2.2                      | 2.2                      | 2.1                      | 2.1                      | 2.2                      | 2.2                      | 2.2                      |  |  |  |
| Avg. Stride Length [m] | 6.3                      | 7.5                      | 7.9                      | 7.7                      | 7.7                      | 7.8                      | 7.5                      | 7.5                      |  |  |  |