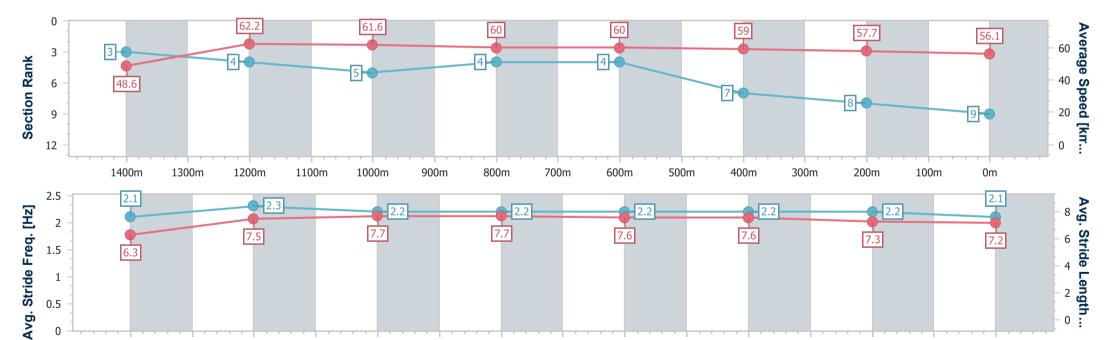

Race 8: ARI MAIN BEACH BENCHMARK 55 Handicap - 1540m 13 May 2023 - 16:19

Track Rating: Synthetic, Weather: Fine, Rail Position: True

| Section              | Ov     | verall             | 1400m                    | 1200m                    | 1000m                    | 800m                     | 600m                     | 400m                     | 200m                     |
|----------------------|--------|--------------------|--------------------------|--------------------------|--------------------------|--------------------------|--------------------------|--------------------------|--------------------------|
| Section Times        |        | 5.30 [9]<br>10.39) | 1:24.91 [3]<br>(0:11.68) | 1:13.23 [4]<br>(0:11.69) | 1:01.54 [5]<br>(0:11.97) | 0:49.57 [4]<br>(0:11.96) | 0:37.61 [4]<br>(0:12.26) | 0:25.35 [7]<br>(0:12.52) | 0:12.83 [8]<br>(0:12.83) |
| Average Speed [kn    | n/h] 4 | 48.6               | 62.2                     | 61.6                     | 60.0                     | 60.0                     | 59.0                     | 57.7                     | 56.1                     |
| Top Speed [km/h      | h] 6   | 63.6               | 63.6                     | 62.7                     | 60.9                     | 60.9                     | 60.9                     | 58.8                     | 58.5                     |
| Avg. Dist. to Rail [ | [m] 4  | 4.4                | 1.1                      | 0.3                      | 0.3                      | 0.7                      | 0.9                      | 2.6                      | 3.9                      |
| Avg. Stride Freq. [  | [Hz]   | 2.1                | 2.3                      | 2.2                      | 2.2                      | 2.2                      | 2.2                      | 2.2                      | 2.1                      |
| Avg. Stride Length   | [m]    | 6.3                | 7.5                      | 7.7                      | 7.7                      | 7.6                      | 7.6                      | 7.3                      | 7.2                      |