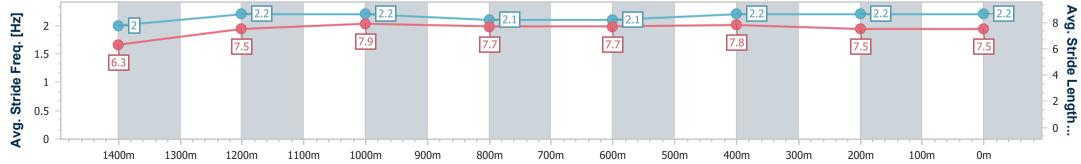

Aguis Park Gold Coast Poly QLD Professional

Race 8: ARI MAIN BEACH BENCHMARK 55 Handicap - 1540m

13 May 2023 - 16:19 Track Rating: Synthetic, Weather: Fine, Rail Position: True

| Section                | Overall                  | 1400m                    | 1200m                    | 1000m                    | 800m                     | 600m                     | 400m                     | 200m                     |  |  |  |
|------------------------|--------------------------|--------------------------|--------------------------|--------------------------|--------------------------|--------------------------|--------------------------|--------------------------|--|--|--|
| Section Times          | 1:33.87 [1]<br>(0:10.96) | 1:22.91 [9]<br>(0:11.80) | 1:11.11 [8]<br>(0:11.35) | 0:59.76 [8]<br>(0:11.89) | 0:47.87 [7]<br>(0:11.79) | 0:36.08 [6]<br>(0:11.83) | 0:24.25 [5]<br>(0:12.05) | 0:12.20 [2]<br>(0:12.20) |  |  |  |
| Average Speed [km/h]   | 46.0                     | 61.6                     | 63.5                     | 60.5                     | 61.4                     | 61.3                     | 59.9                     | 59.1                     |  |  |  |
| Top Speed [km/h]       | 61.2                     | 64.2                     | 64.9                     | 61.3                     | 62.2                     | 61.9                     | 60.8                     | 60.6                     |  |  |  |
| Avg. Dist. to Rail [m] | 5.1                      | 1.5                      | 1.0                      | 0.5                      | 0.9                      | 1.7                      | 2.0                      | 2.3                      |  |  |  |
| Avg. Stride Freq. [Hz] | 2.0                      | 2.2                      | 2.2                      | 2.1                      | 2.1                      | 2.2                      | 2.2                      | 2.2                      |  |  |  |
| Avg. Stride Length [m] | 6.3                      | 7.5                      | 7.9                      | 7.7                      | 7.7                      | 7.8                      | 7.5                      | 7.5                      |  |  |  |