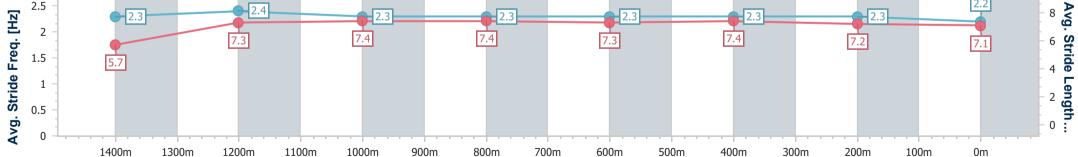

Race 8: ARI MAIN BEACH BENCHMARK 55 Handicap - 1540m

40m

13 May 2023 - 16:19 Track Rating: Synthetic, Weather: Fine, Rail Position: True

| Section                | Overall                  | 1400m                    | 1200m                    | 1000m                    | 800m                     | 600m                     | 400m                     | 200m                     |  |  |  |
|------------------------|--------------------------|--------------------------|--------------------------|--------------------------|--------------------------|--------------------------|--------------------------|--------------------------|--|--|--|
| Section Times          | 1:34.27 [2]<br>(0:10.57) | 1:23.70 [5]<br>(0:11.49) | 1:12.21 [3]<br>(0:11.45) | 1:00.76 [3]<br>(0:11.97) | 0:48.79 [3]<br>(0:12.00) | 0:36.79 [3]<br>(0:11.90) | 0:24.89 [1]<br>(0:12.19) | 0:12.70 [1]<br>(0:12.70) |  |  |  |
| Average Speed [km/h]   | 47.8                     | 63.7                     | 62.8                     | 60.4                     | 61.0                     | 61.8                     | 59.4                     | 56.9                     |  |  |  |
| Top Speed [km/h]       | 63.1                     | 65.1                     | 65.7                     | 60.8                     | 62.3                     | 62.9                     | 60.5                     | 58.4                     |  |  |  |
| Avg. Dist. to Rail [m] | 6.4                      | 2.2                      | 2.1                      | 1.3                      | 2.9                      | 4.3                      | 3.8                      | 5.4                      |  |  |  |
| Avg. Stride Freq. [Hz] | 2.3                      | 2.4                      | 2.3                      | 2.3                      | 2.3                      | 2.3                      | 2.3                      | 2.2                      |  |  |  |
| Avg. Stride Length [m] | 5.7                      | 7.3                      | 7.4                      | 7.4                      | 7.3                      | 7.4                      | 7.2                      | 7.1                      |  |  |  |