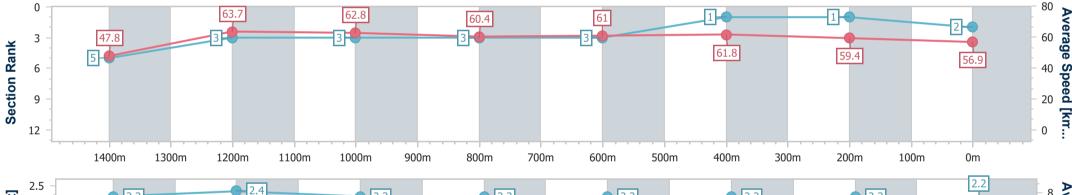

Race 8: ARI MAIN BEACH BENCHMARK 55 Handicap - 1540m

40m

13 May 2023 - 16:19 Track Rating: Synthetic, Weather: Fine, Rail Position: True

| Section                | Overall                  | 1400m                    | 1200m                    | 1000m                    | 800m                     | 600m                     | 400m                     | 200m                     |  |  |  |
|------------------------|--------------------------|--------------------------|--------------------------|--------------------------|--------------------------|--------------------------|--------------------------|--------------------------|--|--|--|
| Section Times          | 1:34.27 [2]<br>(0:10.57) | 1:23.70 [5]<br>(0:11.49) | 1:12.21 [3]<br>(0:11.45) | 1:00.76 [3]<br>(0:11.97) | 0:48.79 [3]<br>(0:12.00) | 0:36.79 [3]<br>(0:11.90) | 0:24.89 [1]<br>(0:12.19) | 0:12.70 [1]<br>(0:12.70) |  |  |  |
| Average Speed [km/h]   | 47.8                     | 63.7                     | 62.8                     | 60.4                     | 61.0                     | 61.8                     | 59.4                     | 56.9                     |  |  |  |
| Top Speed [km/h]       | 63.1                     | 65.1                     | 65.7                     | 60.8                     | 62.3                     | 62.9                     | 60.5                     | 58.4                     |  |  |  |
| Avg. Dist. to Rail [m] | 6.4                      | 2.2                      | 2.1                      | 1.3                      | 2.9                      | 4.3                      | 3.8                      | 5.4                      |  |  |  |
| Avg. Stride Freq. [Hz] | 2.3                      | 2.4                      | 2.3                      | 2.3                      | 2.3                      | 2.3                      | 2.3                      | 2.2                      |  |  |  |
| Avg. Stride Length [m] | 5.7                      | 7.3                      | 7.4                      | 7.4                      | 7.3                      | 7.4                      | 7.2                      | 7.1                      |  |  |  |