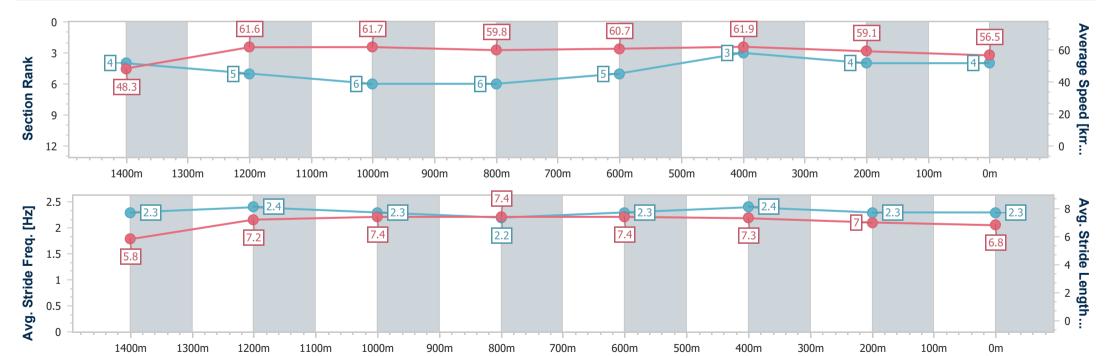

Race 8: ARI MAIN BEACH BENCHMARK 55 Handicap - 1540m 13 May 2023 - 16:19

Page 8/15

data processed by

Track Rating: Synthetic, Weather: Fine, Rail Position: True

| Section                | Overall                  | 1400m                    | 1200m                    | 1000m                    | 800m                     | 600m                     | 400m                     | 200m                     |  |  |  |
|------------------------|--------------------------|--------------------------|--------------------------|--------------------------|--------------------------|--------------------------|--------------------------|--------------------------|--|--|--|
| Section Times          | 1:34.58 [4]<br>(0:10.45) | 1:24.13 [4]<br>(0:11.76) | 1:12.37 [5]<br>(0:11.66) | 1:00.71 [6]<br>(0:12.06) | 0:48.65 [6]<br>(0:11.86) | 0:36.79 [5]<br>(0:11.74) | 0:25.05 [3]<br>(0:12.27) | 0:12.78 [4]<br>(0:12.78) |  |  |  |
| Average Speed [km/h]   | 48.3                     | 61.6                     | 61.7                     | 59.8                     | 60.7                     | 61.9                     | 59.1                     | 56.5                     |  |  |  |
| Top Speed [km/h]       | 62.9                     | 62.9                     | 62.8                     | 60.8                     | 64.1                     | 64.1                     | 59.9                     | 58.3                     |  |  |  |
| Avg. Dist. to Rail [m] | 3.1                      | 0.8                      | 1.5                      | 0.8                      | 1.0                      | 1.8                      | 4.0                      | 5.9                      |  |  |  |
| Avg. Stride Freq. [Hz] | 2.3                      | 2.4                      | 2.3                      | 2.2                      | 2.3                      | 2.4                      | 2.3                      | 2.3                      |  |  |  |
| Avg. Stride Length [m] | 5.8                      | 7.2                      | 7.4                      | 7.4                      | 7.4                      | 7.3                      | 7.0                      | 6.8                      |  |  |  |