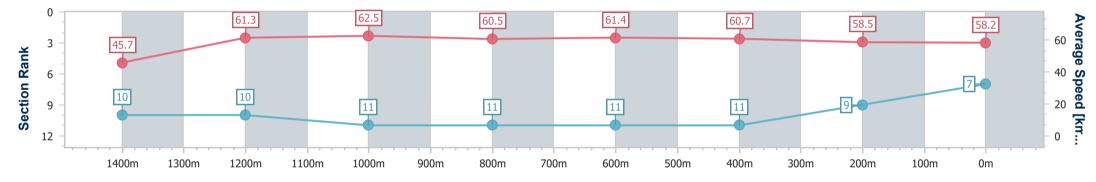

RACING

Race 8: ARI MAIN BEACH BENCHMARK 55 Handicap - 1540m

13 May 2023 - 16:19 Track Rating: Synthetic, Weather: Fine, Rail Position: True

| Section                | Overall                  | 1400m                     | 1200m                     | 1000m                     | 800m                      | 600m                      | 400m                      | 200m                     |  |  |  |
|------------------------|--------------------------|---------------------------|---------------------------|---------------------------|---------------------------|---------------------------|---------------------------|--------------------------|--|--|--|
| Section Times          | 1:34.93 [7]<br>(0:11.07) | 1:23.86 [10]<br>(0:12.03) | 1:11.83 [10]<br>(0:11.49) | 1:00.34 [11]<br>(0:11.99) | 0:48.35 [11]<br>(0:11.79) | 0:36.56 [11]<br>(0:11.86) | 0:24.70 [11]<br>(0:12.30) | 0:12.40 [9]<br>(0:12.40) |  |  |  |
| Average Speed [km/h]   | 45.7                     | 61.3                      | 62.5                      | 60.5                      | 61.4                      | 60.7                      | 58.5                      | 58.2                     |  |  |  |
| Top Speed [km/h]       | 61.1                     | 62.6                      | 64.3                      | 61.4                      | 63.0                      | 63.5                      | 59.4                      | 59.4                     |  |  |  |
| Avg. Dist. to Rail [m] | 9.7                      | 3.3                       | 2.2                       | 1.4                       | 1.3                       | 0.3                       | 0.9                       | 2.1                      |  |  |  |
| Avg. Stride Freq. [Hz] | 2.1                      | 2.4                       | 2.4                       | 2.3                       | 2.3                       | 2.3                       | 2.3                       | 2.3                      |  |  |  |
| Avg. Stride Length [m] | 5.9                      | 7.0                       | 7.4                       | 7.4                       | 7.3                       | 7.2                       | 6.9                       | 6.7                      |  |  |  |