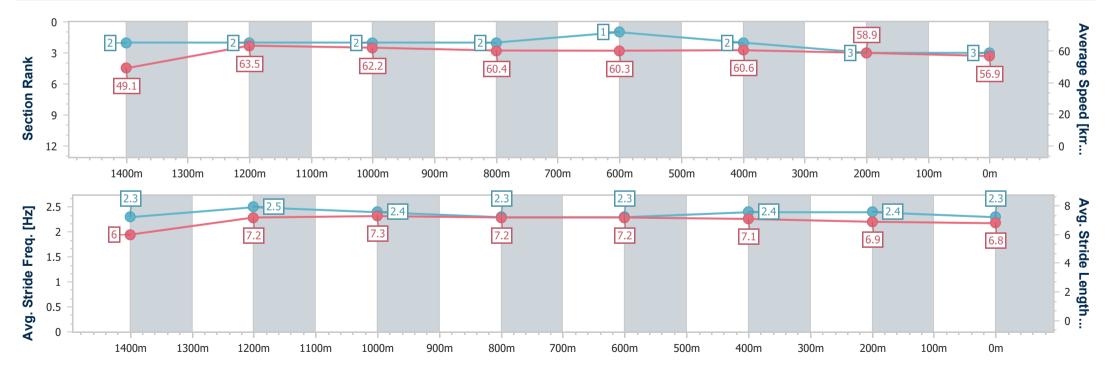

Aguis Park Gold Coast Poly QLD Professional

Race 8: ARI MAIN BEACH BENCHMARK 55 Handicap - 1540m 13 May 2023 - 16:19

Track Rating: Synthetic, Weather: Fine, Rail Position: True

| Section                | Overall                  | 1400m                    | 1200m                    | 1000m                    | 800m                     | 600m                     | 400m                     | 200m                     |  |  |  |
|------------------------|--------------------------|--------------------------|--------------------------|--------------------------|--------------------------|--------------------------|--------------------------|--------------------------|--|--|--|
| Section Times          | 1:34.35 [3]<br>(0:10.29) | 1:24.06 [2]<br>(0:11.54) | 1:12.52 [2]<br>(0:11.60) | 1:00.92 [2]<br>(0:11.94) | 0:48.98 [2]<br>(0:12.02) | 0:36.96 [1]<br>(0:12.00) | 0:24.96 [2]<br>(0:12.28) | 0:12.68 [3]<br>(0:12.68) |  |  |  |
| Average Speed [km/h]   | 49.1                     | 63.5                     | 62.2                     | 60.4                     | 60.3                     | 60.6                     | 58.9                     | 56.9                     |  |  |  |
| Top Speed [km/h]       | 65.3                     | 65.4                     | 63.4                     | 61.5                     | 61.5                     | 62.0                     | 59.6                     | 58.9                     |  |  |  |
| Avg. Dist. to Rail [m] | 8.7                      | 2.3                      | 1.6                      | 0.9                      | 1.5                      | 2.0                      | 2.2                      | 2.0                      |  |  |  |
| Avg. Stride Freq. [Hz] | 2.3                      | 2.5                      | 2.4                      | 2.3                      | 2.3                      | 2.4                      | 2.4                      | 2.3                      |  |  |  |
| Avg. Stride Length [m] | 6.0                      | 7.2                      | 7.3                      | 7.2                      | 7.2                      | 7.1                      | 6.9                      | 6.8                      |  |  |  |