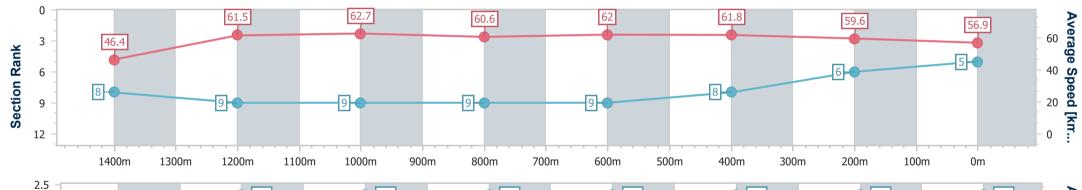

Race 8: ARI MAIN BEACH BENCHMARK 55 Handicap - 1540m 13 May 2023 - 16:19

Track Rating: Synthetic, Weather: Fine, Rail Position: True

| Section                | Overall                  | 1400m                    | 1200m                    | 1000m                    | 800m                     | 600m                     | 400m                     | 200m                     |  |  |  |
|------------------------|--------------------------|--------------------------|--------------------------|--------------------------|--------------------------|--------------------------|--------------------------|--------------------------|--|--|--|
| Section Times          | 1:34.90 [5]<br>(0:10.87) | 1:24.03 [8]<br>(0:11.98) | 1:12.05 [9]<br>(0:11.48) | 1:00.57 [9]<br>(0:11.93) | 0:48.64 [9]<br>(0:11.84) | 0:36.80 [9]<br>(0:11.93) | 0:24.87 [8]<br>(0:12.22) | 0:12.65 [6]<br>(0:12.65) |  |  |  |
| Average Speed [km/h]   | 46.4                     | 61.5                     | 62.7                     | 60.6                     | 62.0                     | 61.8                     | 59.6                     | 56.9                     |  |  |  |
| Top Speed [km/h]       | 59.1                     | 63.8                     | 63.9                     | 62.1                     | 63.6                     | 63.5                     | 60.5                     | 59.5                     |  |  |  |
| Avg. Dist. to Rail [m] | 7.8                      | 2.9                      | 3.6                      | 2.4                      | 3.7                      | 4.8                      | 6.0                      | 8.1                      |  |  |  |
| Avg. Stride Freq. [Hz] | 2.2                      | 2.3                      | 2.3                      | 2.3                      | 2.3                      | 2.3                      | 2.3                      | 2.3                      |  |  |  |
| Avg. Stride Length [m] | 5.8                      | 7.3                      | 7.4                      | 7.4                      | 7.4                      | 7.4                      | 7.1                      | 7.0                      |  |  |  |