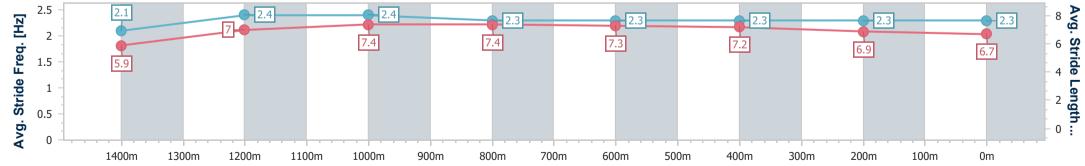

RACING

Race 8: ARI MAIN BEACH BENCHMARK 55 Handicap - 1540m

13 May 2023 - 16:19 Track Rating: Synthetic, Weather: Fine, Rail Position: True

| Section                | Overall                  | 1400m                     | 1200m                     | 1000m                     | 800m                      | 600m                      | 400m                      | 200m                     |  |  |  |
|------------------------|--------------------------|---------------------------|---------------------------|---------------------------|---------------------------|---------------------------|---------------------------|--------------------------|--|--|--|
| Section Times          | 1:34.93 [7]<br>(0:11.07) | 1:23.86 [10]<br>(0:12.03) | 1:11.83 [10]<br>(0:11.49) | 1:00.34 [11]<br>(0:11.99) | 0:48.35 [11]<br>(0:11.79) | 0:36.56 [11]<br>(0:11.86) | 0:24.70 [11]<br>(0:12.30) | 0:12.40 [9]<br>(0:12.40) |  |  |  |
| Average Speed [km/h]   | 45.7                     | 61.3                      | 62.5                      | 60.5                      | 61.4                      | 60.7                      | 58.5                      | 58.2                     |  |  |  |
| Top Speed [km/h]       | 61.1                     | 62.6                      | 64.3                      | 61.4                      | 63.0                      | 63.5                      | 59.4                      | 59.4                     |  |  |  |
| Avg. Dist. to Rail [m] | 9.7                      | 3.3                       | 2.2                       | 1.4                       | 1.3                       | 0.3                       | 0.9                       | 2.1                      |  |  |  |
| Avg. Stride Freq. [Hz] | 2.1                      | 2.4                       | 2.4                       | 2.3                       | 2.3                       | 2.3                       | 2.3                       | 2.3                      |  |  |  |
| Avg. Stride Length [m] | 5.9                      | 7.0                       | 7.4                       | 7.4                       | 7.3                       | 7.2                       | 6.9                       | 6.7                      |  |  |  |