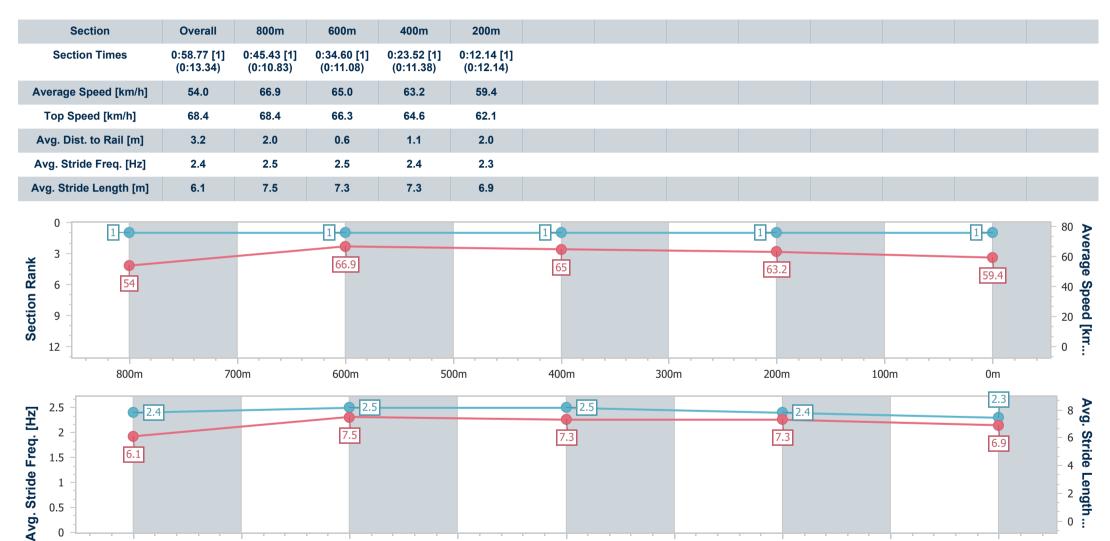

# Horse/Jockey Name Twosey Final Rank 1 Fastest Section Time (Section) Top Speed [km/h] (Section) Race State Twosey 68.4 (Overall) Finished

## Race 2: THE SECRET BURDEN Fillies and Mares Maiden Handicap - 1000m

26 May 2023 - 16:22

Track Rating: Good 4, Weather: Fine, Rail Position: +9m

400m

300m

200m

Report Created: Fri 26 May 2023 16:35 GMT+10

700m

600m

500m

[] Ranking at each section and finish

-:--.- No data available at this section

800m

NA No data available

0m