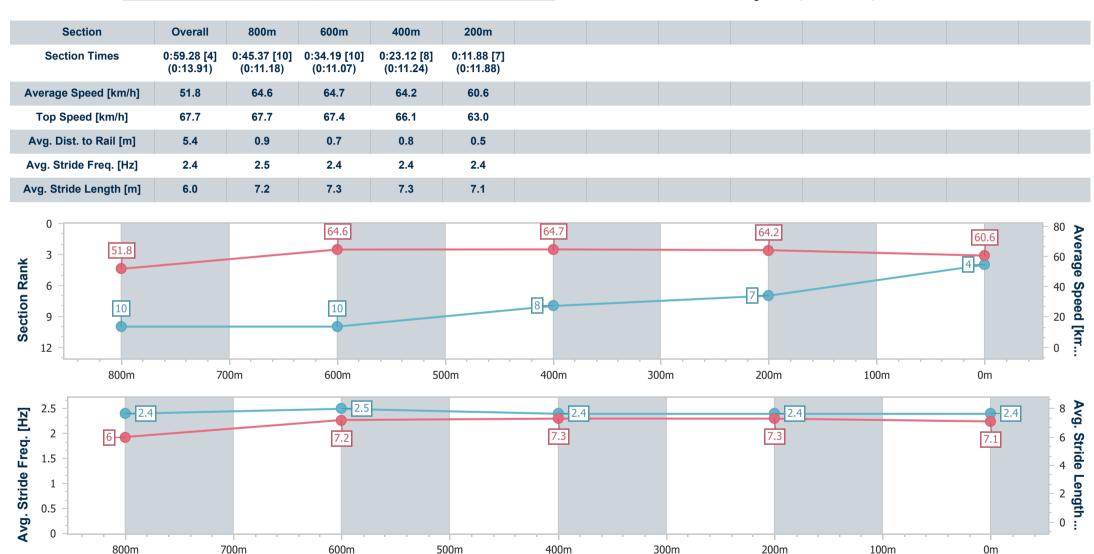

Page 4/11

| Horse/Jockey Name              | Amalfi Queen   |
|--------------------------------|----------------|
| Final Rank                     | 4              |
| Fastest Section Time (Section) | 0:11.07 (600m) |
| Top Speed [km/h] (Section)     | 67.7 (Overall) |
| Race State                     | Finished       |

## Race 2: THE SECRET BURDEN Fillies and Mares Maiden Handicap - 1000m

26 May 2023 - 16:22

Track Rating: Good 4, Weather: Fine, Rail Position: +9m

Report Created: Fri 26 May 2023 16:35 GMT+10

[] Ranking at each section and finish

:--.- No data available at this section

NA No data available

Page 5/11

| Horse/Jockey Name              | Just Looking   |
|--------------------------------|----------------|
| Final Rank                     | 5              |
| Fastest Section Time (Section) | 0:11.19 (800m) |
| Top Speed [km/h] (Section)     | 66.1 (800m)    |
| Race State                     | Finished       |