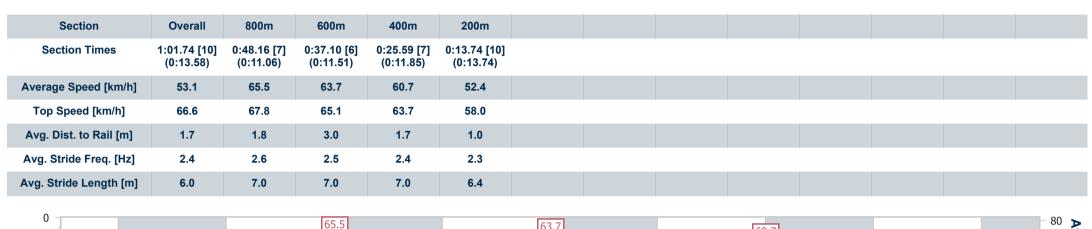

Page 10/11

| Horse/Jockey Name              | Daunting Storm |
|--------------------------------|----------------|
| Final Rank                     | 10             |
| Fastest Section Time (Section) | 0:11.06 (800m) |
| Top Speed [km/h] (Section)     | 67.8 (800m)    |
| Race State                     | Finished       |