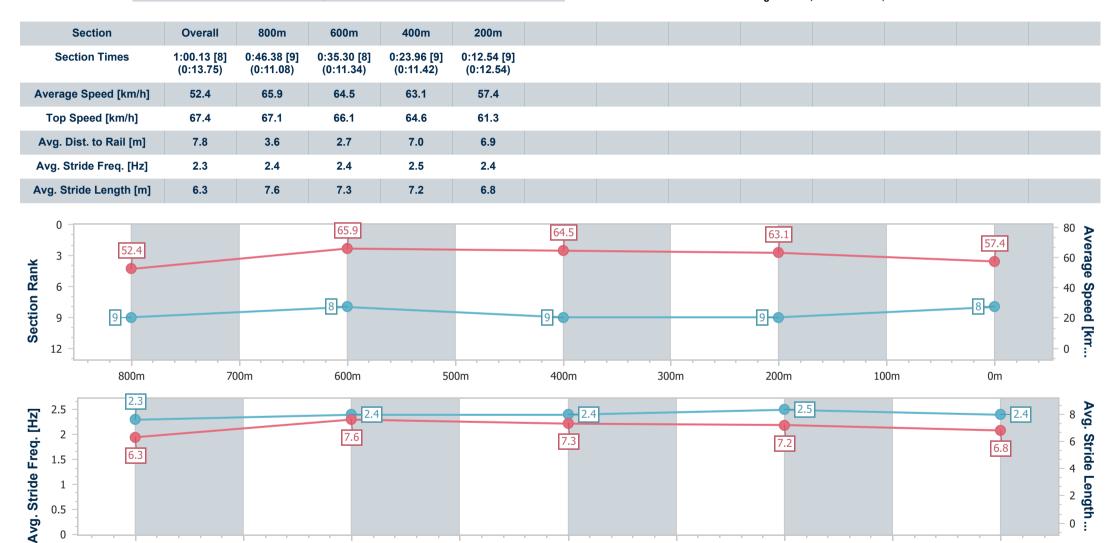

#### Horse/Jockey Name When Doves Fly **Final Rank Fastest Section Time (Section)** 0:11.08 (800m) Top Speed [km/h] (Section) 67.4 (Overall) **Race State** Finished

#### Sunshine Coast QLD Professional

#### Race 2: THE SECRET BURDEN Fillies and Mares Maiden Handicap - 1000m

26 May 2023 - 16:22

Track Rating: Good 4, Weather: Fine, Rail Position: +9m

400m

300m

200m

Report Created: Fri 26 May 2023 16:35 GMT+10

700m

600m

500m

800m

[] Ranking at each section and finish

No data available at this section -:----

NA No data available

0