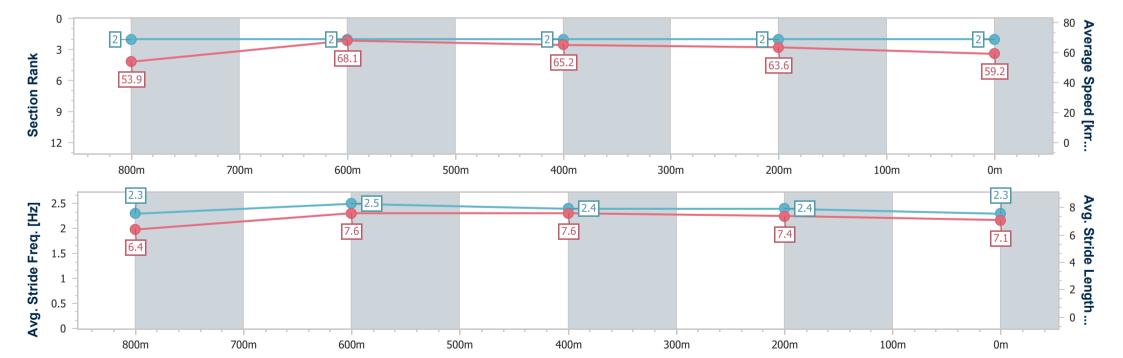

Page 2/11

| Horse/Jockey Name              | Adalie         |
|--------------------------------|----------------|
| Final Rank                     | 2              |
| Fastest Section Time (Section) | 0:10.85 (800m) |
| Top Speed [km/h] (Section)     | 69.1 (800m)    |
| Race State                     | Finished       |

#### Race 2: THE SECRET BURDEN Fillies and Mares Maiden Handicap - 1000m

26 May 2023 - 16:22

Track Rating: Good 4, Weather: Fine, Rail Position: +9m

| Section                | Overall                  | 800m                     | 600m                     | 400m                     | 200m                     |
|------------------------|--------------------------|--------------------------|--------------------------|--------------------------|--------------------------|
| Section Times          | 0:58.92 [2]<br>(0:13.38) | 0:45.54 [2]<br>(0:10.85) | 0:34.69 [2]<br>(0:11.20) | 0:23.49 [2]<br>(0:11.31) | 0:12.18 [2]<br>(0:12.18) |
| Average Speed [km/h]   | 53.9                     | 68.1                     | 65.2                     | 63.6                     | 59.2                     |
| Top Speed [km/h]       | 68.0                     | 69.1                     | 66.8                     | 65.5                     | 62.4                     |
| Avg. Dist. to Rail [m] | 10.0                     | 6.4                      | 2.6                      | 3.2                      | 3.8                      |
| Avg. Stride Freq. [Hz] | 2.3                      | 2.5                      | 2.4                      | 2.4                      | 2.3                      |
| Avg. Stride Length [m] | 6.4                      | 7.6                      | 7.6                      | 7.4                      | 7.1                      |

Report Created: Fri 26 May 2023 16:35 GMT+10

[] Ranking at each section and finish

-:--- No data available at this section

NA No data available

Page 3/11

| Horse/Jockey Name              | Miss Zermatt   |
|--------------------------------|----------------|
| Final Rank                     | 3              |
| Fastest Section Time (Section) | 0:11.05 (800m) |
| Top Speed [km/h] (Section)     | 67.5 (800m)    |
| Race State                     | Finished       |