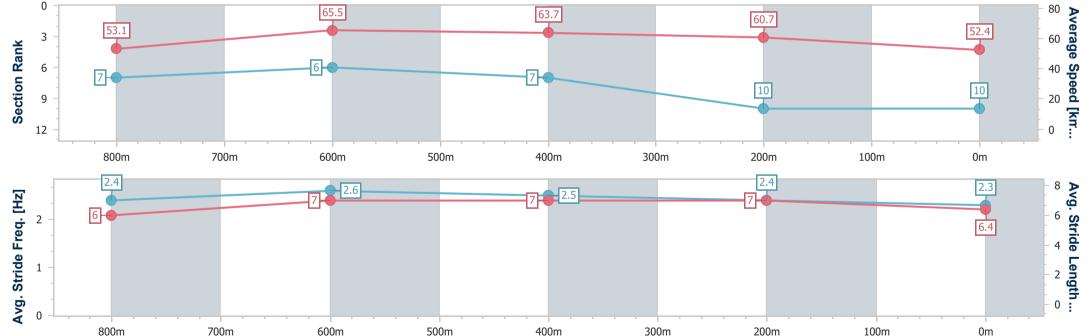

Page 10/11

| Horse/Jockey Name              | Daunting Storm |
|--------------------------------|----------------|
| Final Rank                     | 10             |
| Fastest Section Time (Section) | 0:11.06 (800m) |
| Top Speed [km/h] (Section)     | 67.8 (800m)    |
| Race State                     | Finished       |