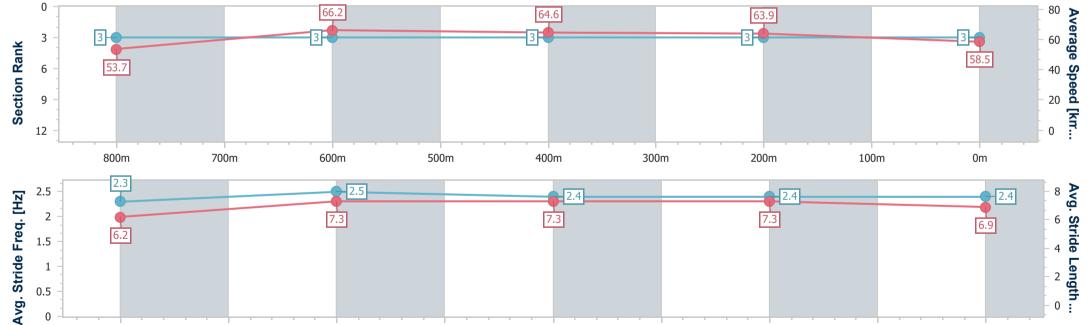

Report Created: Fri 26 May 2023 16:35 GMT+10

[] Ranking at each section and finish

-:--- No data available at this section

NA No data available

Page 3/11

| Horse/Jockey Name              | Miss Zermatt   |
|--------------------------------|----------------|
| Final Rank                     | 3              |
| Fastest Section Time (Section) | 0:11.05 (800m) |
| Top Speed [km/h] (Section)     | 67.5 (800m)    |
| Race State                     | Finished       |