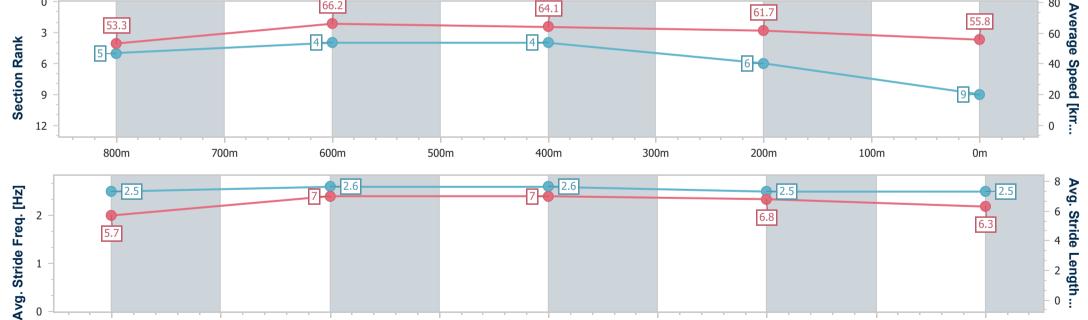

0m

| Horse/Jockey Name              | Tereshkova     |
|--------------------------------|----------------|
| Final Rank                     | 9              |
| Fastest Section Time (Section) | 0:10.96 (800m) |
| Top Speed [km/h] (Section)     | 67.2 (800m)    |
| Race State                     | Finished       |