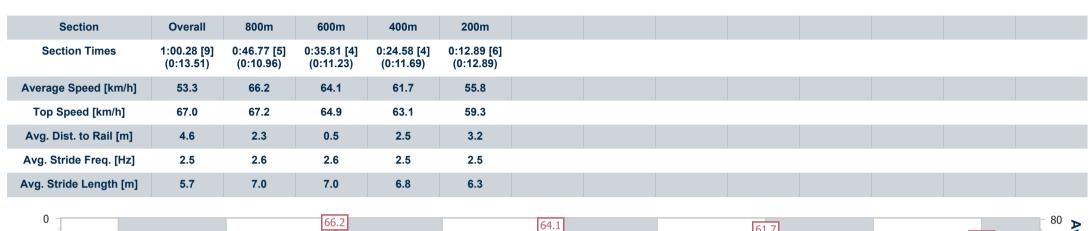

0m

| Horse/Jockey Name              | Tereshkova     |
|--------------------------------|----------------|
| Final Rank                     | 9              |
| Fastest Section Time (Section) | 0:10.96 (800m) |
| Top Speed [km/h] (Section)     | 67.2 (800m)    |
| Race State                     | Finished       |