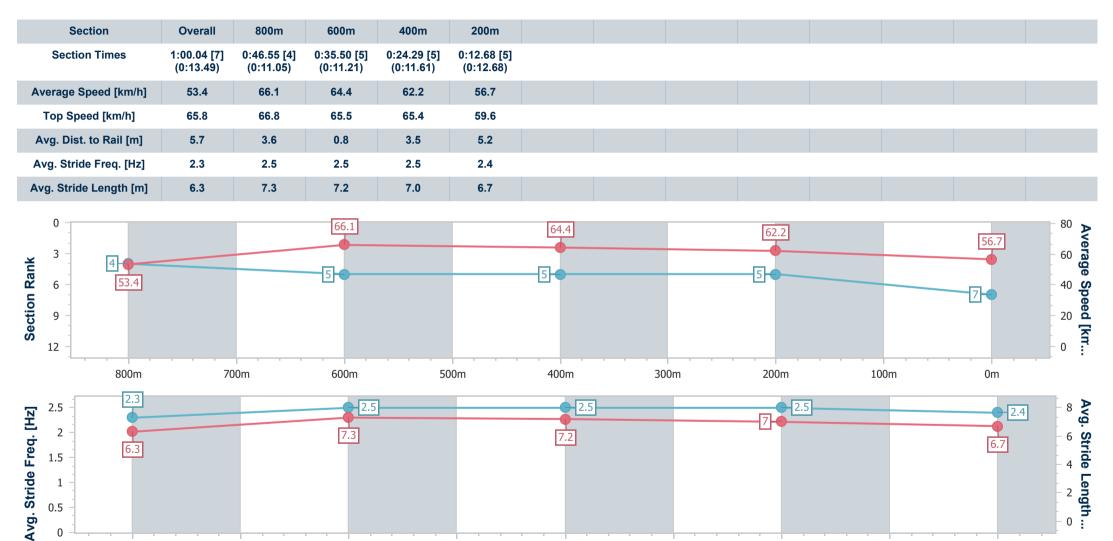

## Horse/Jockey Name Carrefour Final Rank 7 Fastest Section Time (Section) 0:11.05 (800m) Top Speed [km/h] (Section) 66.8 (800m) Race State Finished

#### **Sunshine Coast QLD Professional**

## Race 2: THE SECRET BURDEN Fillies and Mares Maiden Handicap - 1000m

26 May 2023 - 16:22

Track Rating: Good 4, Weather: Fine, Rail Position: +9m

400m

300m

200m

Report Created: Fri 26 May 2023 16:35 GMT+10

700m

600m

500m

[] Ranking at each section and finish

-:--- No data available at this section

800m

NA No data available

0m

Page 8/11