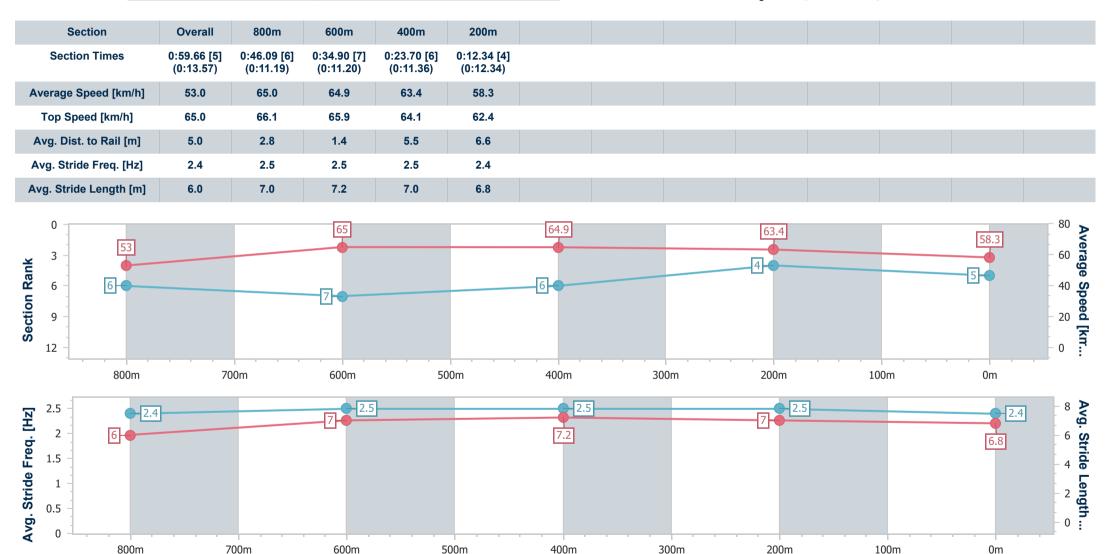

:--.- No data available at this section

NA No data available

Page 5/11

| Horse/Jockey Name              | Just Looking   |
|--------------------------------|----------------|
| Final Rank                     | 5              |
| Fastest Section Time (Section) | 0:11.19 (800m) |
| Top Speed [km/h] (Section)     | 66.1 (800m)    |
| Race State                     | Finished       |

#### Race 2: THE SECRET BURDEN Fillies and Mares Maiden Handicap - 1000m

26 May 2023 - 16:22

Track Rating: Good 4, Weather: Fine, Rail Position: +9m

400m

300m

200m

Report Created: Fri 26 May 2023 16:35 GMT+10

700m

600m

500m

[] Ranking at each section and finish

No data available at this section

800m

NA No data available