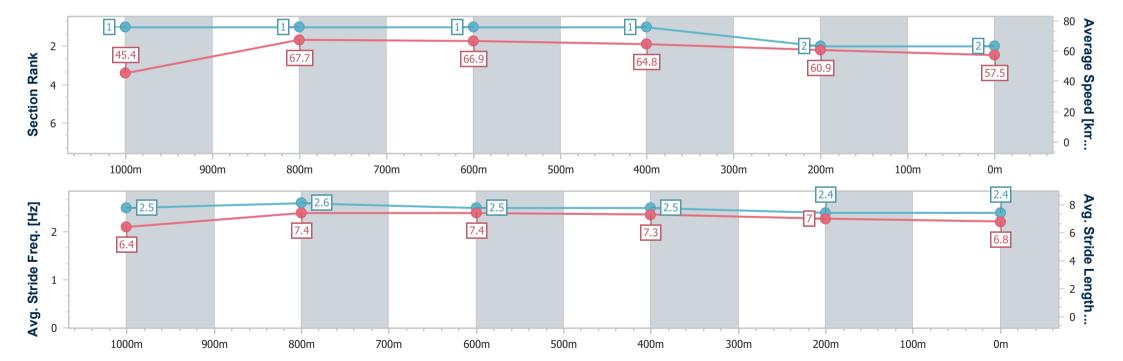

Race 1: Pam Bayles QTIS Two-Year-Old Maiden Plate - 1100m

24 June 2023 - 12:34

Track Rating: Synthetic, Weather: Fine, Rail Position: True

| Section                | Overall                  | 1000m                    | 800m                     | 600m                     | 400m                     | 200m                     |
|------------------------|--------------------------|--------------------------|--------------------------|--------------------------|--------------------------|--------------------------|
| Section Times          | 1:04.72 [2]<br>(0:07.94) | 0:56.78 [1]<br>(0:10.42) | 0:46.36 [1]<br>(0:10.73) | 0:35.63 [1]<br>(0:11.18) | 0:24.45 [1]<br>(0:11.88) | 0:12.57 [2]<br>(0:12.57) |
| Average Speed [km/h]   | 45.4                     | 67.7                     | 66.9                     | 64.8                     | 60.9                     | 57.5                     |
| Top Speed [km/h]       | 65.8                     | 69.1                     | 68.5                     | 66.9                     | 63.1                     | 59.9                     |
| Avg. Dist. to Rail [m] | 3.2                      | 1.2                      | 0.3                      | 0.5                      | 1.8                      | 1.2                      |
| Avg. Stride Freq. [Hz] | 2.5                      | 2.6                      | 2.5                      | 2.5                      | 2.4                      | 2.4                      |
| Avg. Stride Length [m] | 6.4                      | 7.4                      | 7.4                      | 7.3                      | 7.0                      | 6.8                      |