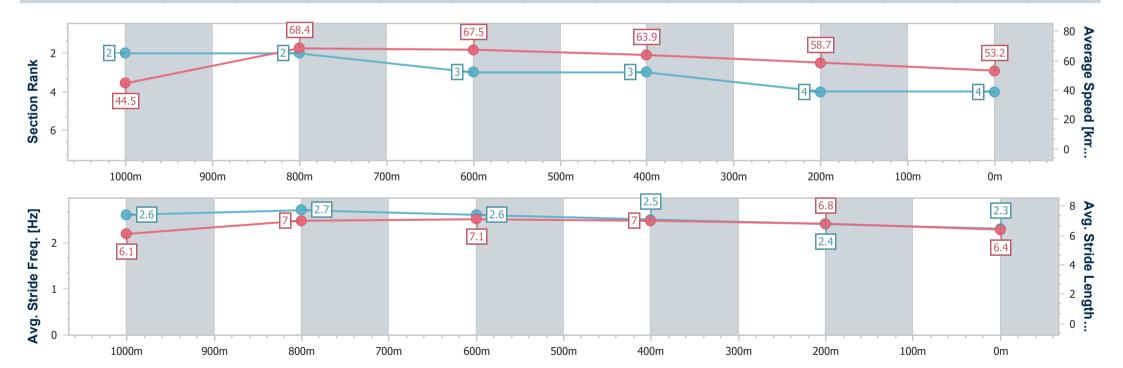

Race 1: Pam Bayles QTIS Two-Year-Old Maiden Plate - 1100m

24 June 2023 - 12:34

Track Rating: Synthetic, Weather: Fine, Rail Position: True

| Section                | Overall                  | 1000m                    | 800m                     | 600m                     | 400m                     | 200m                     |
|------------------------|--------------------------|--------------------------|--------------------------|--------------------------|--------------------------|--------------------------|
| Section Times          | 1:06.64 [4]<br>(0:08.07) | 0:58.57 [2]<br>(0:10.41) | 0:48.16 [2]<br>(0:10.84) | 0:37.32 [3]<br>(0:11.42) | 0:25.90 [3]<br>(0:12.31) | 0:13.59 [4]<br>(0:13.59) |
| Average Speed [km/h]   | 44.5                     | 68.4                     | 67.5                     | 63.9                     | 58.7                     | 53.2                     |
| Top Speed [km/h]       | 65.8                     | 70.2                     | 69.0                     | 67.4                     | 61.2                     | 56.8                     |
| Avg. Dist. to Rail [m] | 3.7                      | 2.5                      | 2.9                      | 2.7                      | 1.2                      | 0.9                      |
| Avg. Stride Freq. [Hz] | 2.6                      | 2.7                      | 2.6                      | 2.5                      | 2.4                      | 2.3                      |
| Avg. Stride Length [m] | 6.1                      | 7.0                      | 7.1                      | 7.0                      | 6.8                      | 6.4                      |