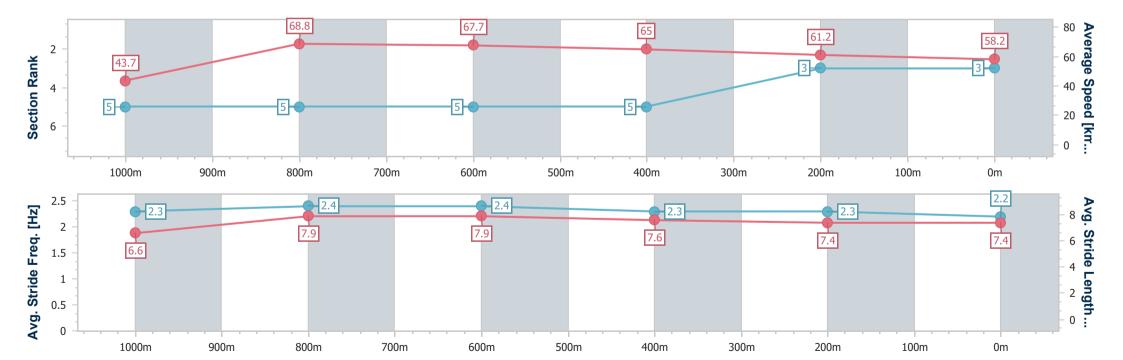

# Aquis Park Gold Coast Poly QLD Professional

Race 1: Pam Bayles QTIS Two-Year-Old Maiden Plate - 1100m

24 June 2023 - 12:34

Track Rating: Synthetic, Weather: Fine, Rail Position: True

| Section            | Overall                  | 1000m                    | 800m                     | 600m                     | 400m                     | 200m                     |
|--------------------|--------------------------|--------------------------|--------------------------|--------------------------|--------------------------|--------------------------|
| Section Times      | 1:05.37 [3]<br>(0:08.26) | 0:57.11 [5]<br>(0:10.39) | 0:46.72 [5]<br>(0:10.93) | 0:35.79 [5]<br>(0:11.46) | 0:24.33 [5]<br>(0:11.92) | 0:12.41 [3]<br>(0:12.41) |
| Average Speed [kr  | n/h] 43.7                | 68.8                     | 67.7                     | 65.0                     | 61.2                     | 58.2                     |
| Top Speed [km/     | ո] 66.7                  | 70.6                     | 69.8                     | 66.8                     | 63.3                     | 59.7                     |
| Avg. Dist. to Rail | [m] 1.5                  | 1.5                      | 5.0                      | 6.8                      | 5.0                      | 4.2                      |
| Avg. Stride Freq.  | Hz] 2.3                  | 2.4                      | 2.4                      | 2.3                      | 2.3                      | 2.2                      |
| Avg. Stride Length | [m] 6.6                  | 7.9                      | 7.9                      | 7.6                      | 7.4                      | 7.4                      |