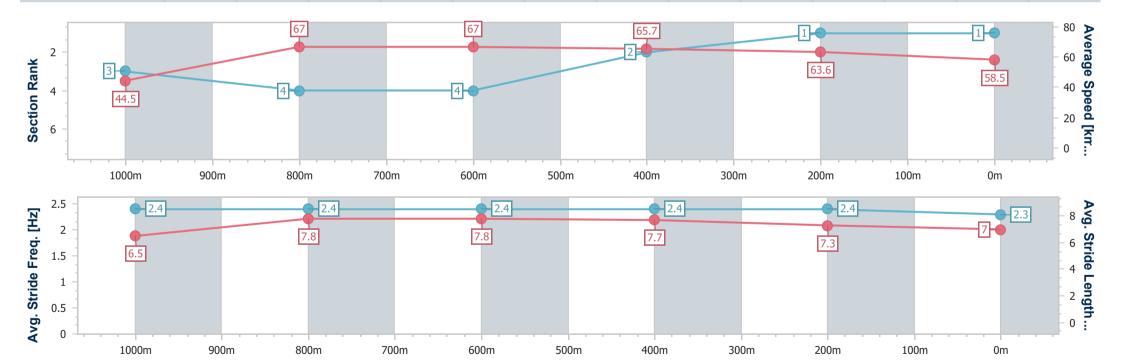

Race 1: Pam Bayles QTIS Two-Year-Old Maiden Plate - 1100m

24 June 2023 - 12:34

Track Rating: Synthetic , Weather: Fine, Rail Position: True

| Section                | Overall                  | 1000m                    | 800m                     | 600m                     | 400m                     | 200m                     |  |  |  |
|------------------------|--------------------------|--------------------------|--------------------------|--------------------------|--------------------------|--------------------------|--|--|--|
| Section Times          | 1:04.34 [1]<br>(0:08.09) | 0:56.25 [3]<br>(0:10.55) | 0:45.70 [4]<br>(0:10.76) | 0:34.94 [4]<br>(0:11.21) | 0:23.73 [2]<br>(0:11.40) | 0:12.33 [1]<br>(0:12.33) |  |  |  |
| Average Speed [km/h]   | 44.5                     | 67.0                     | 67.0                     | 65.7                     | 63.6                     | 58.5                     |  |  |  |
| Top Speed [km/h]       | 64.3                     | 69.1                     | 68.0                     | 67.3                     | 65.5                     | 61.8                     |  |  |  |
| Avg. Dist. to Rail [m] | 1.9                      | 0.7                      | 3.6                      | 4.4                      | 3.0                      | 3.2                      |  |  |  |
| Avg. Stride Freq. [Hz] | 2.4                      | 2.4                      | 2.4                      | 2.4                      | 2.4                      | 2.3                      |  |  |  |
| Avg. Stride Length [m] | 6.5                      | 7.8                      | 7.8                      | 7.7                      | 7.3                      | 7.0                      |  |  |  |