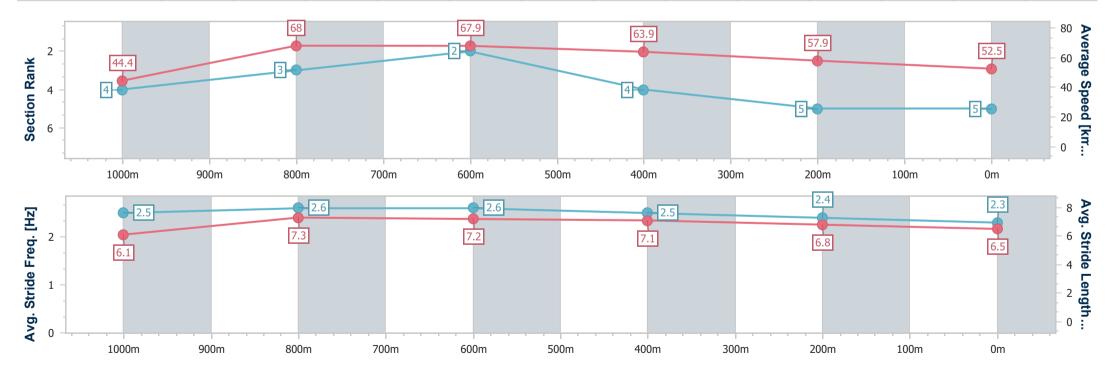

Race 1: Pam Bayles QTIS Two-Year-Old Maiden Plate - 1100m

24 June 2023 - 12:34

Track Rating: Synthetic, Weather: Fine, Rail Position: True

| Section                | Overall                  | 1000m                    | 800m                     | 600m                     | 400m                     | 200m                     |
|------------------------|--------------------------|--------------------------|--------------------------|--------------------------|--------------------------|--------------------------|
| Section Times          | 1:07.13 [5]<br>(0:08.09) | 0:59.04 [4]<br>(0:10.39) | 0:48.65 [3]<br>(0:10.79) | 0:37.86 [2]<br>(0:11.56) | 0:26.30 [4]<br>(0:12.55) | 0:13.75 [5]<br>(0:13.75) |
| Average Speed [km/h]   | 44.4                     | 68.0                     | 67.9                     | 63.9                     | 57.9                     | 52.5                     |
| Top Speed [km/h]       | 65.2                     | 69.8                     | 69.3                     | 67.0                     | 61.1                     | 55.5                     |
| Avg. Dist. to Rail [m] | 5.3                      | 2.5                      | 3.1                      | 5.4                      | 3.5                      | 3.1                      |
| Avg. Stride Freq. [Hz] | 2.5                      | 2.6                      | 2.6                      | 2.5                      | 2.4                      | 2.3                      |
| Avg. Stride Length [m] | 6.1                      | 7.3                      | 7.2                      | 7.1                      | 6.8                      | 6.5                      |