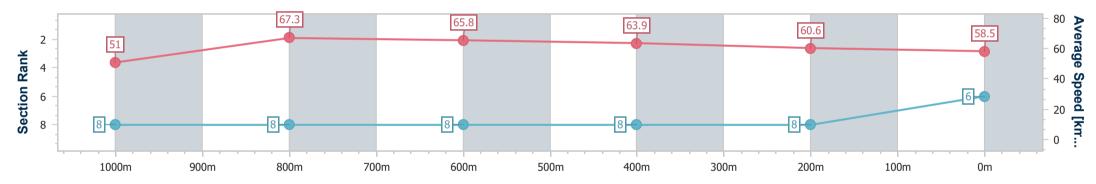

| Section                | Overall                  | 1000m                    | 800m                     | 600m                     | 400m                     | 200m                     |  |  |  |
|------------------------|--------------------------|--------------------------|--------------------------|--------------------------|--------------------------|--------------------------|--|--|--|
| Section Times          | 1:11.54 [6]<br>(0:14.12) | 0:57.42 [8]<br>(0:10.67) | 0:46.75 [8]<br>(0:10.97) | 0:35.78 [8]<br>(0:11.45) | 0:24.33 [8]<br>(0:11.97) | 0:12.36 [8]<br>(0:12.36) |  |  |  |
| Average Speed [km/h]   | 51.0                     | 67.3                     | 65.8                     | 63.9                     | 60.6                     | 58.5                     |  |  |  |
| Top Speed [km/h]       | 65.7                     | 68.5                     | 67.9                     | 65.6                     | 61.9                     | 59.9                     |  |  |  |
| Avg. Dist. to Rail [m] | 5.1                      | 0.8                      | 1.1                      | 2.7                      | 3.9                      | 5.1                      |  |  |  |
| Avg. Stride Freq. [Hz] | 2.2                      | 2.4                      | 2.3                      | 2.3                      | 2.3                      | 2.2                      |  |  |  |
| Avg. Stride Length [m] | 6.4                      | 7.9                      | 7.8                      | 7.7                      | 7.3                      | 7.2                      |  |  |  |