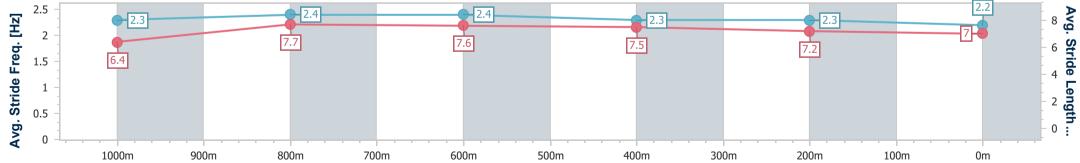

| Section                | Overall                  | 1000m                    | 800m                     | 600m                     | 400m                     | 200m                     |  |  |  |  |
|------------------------|--------------------------|--------------------------|--------------------------|--------------------------|--------------------------|--------------------------|--|--|--|--|
| Section Times          | 1:11.25 [2]<br>(0:13.73) | 0:57.52 [5]<br>(0:10.66) | 0:46.86 [5]<br>(0:10.99) | 0:35.87 [4]<br>(0:11.40) | 0:24.47 [4]<br>(0:11.86) | 0:12.61 [3]<br>(0:12.61) |  |  |  |  |
| Average Speed [km/h]   | 52.4                     | 67.4                     | 65.2                     | 63.3                     | 60.6                     | 57.4                     |  |  |  |  |
| Top Speed [km/h]       | 67.0                     | 68.5                     | 66.6                     | 65.1                     | 61.6                     | 60.0                     |  |  |  |  |
| Avg. Dist. to Rail [m] | 0.7                      | 0.7                      | 1.0                      | 0.4                      | 0.3                      | 1.6                      |  |  |  |  |
| Avg. Stride Freq. [Hz] | 2.3                      | 2.4                      | 2.4                      | 2.3                      | 2.3                      | 2.2                      |  |  |  |  |
| Avg. Stride Length [m] | 6.4                      | 7.7                      | 7.6                      | 7.5                      | 7.2                      | 7.0                      |  |  |  |  |