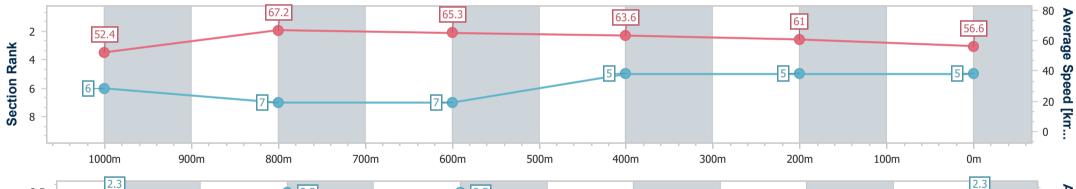

| Section                | Overall                  | 1000m                    | 800m                     | 600m                     | 400m                     | 200m                     |  |  |  |  |
|------------------------|--------------------------|--------------------------|--------------------------|--------------------------|--------------------------|--------------------------|--|--|--|--|
| Section Times          | 1:11.25 [2]<br>(0:13.73) | 0:57.52 [5]<br>(0:10.66) | 0:46.86 [5]<br>(0:10.99) | 0:35.87 [4]<br>(0:11.40) | 0:24.47 [4]<br>(0:11.86) | 0:12.61 [3]<br>(0:12.61) |  |  |  |  |
| Average Speed [km/h]   | 52.4                     | 67.4                     | 65.2                     | 63.3                     | 60.6                     | 57.4                     |  |  |  |  |
| Top Speed [km/h]       | 67.0                     | 68.5                     | 66.6                     | 65.1                     | 61.6                     | 60.0                     |  |  |  |  |
| Avg. Dist. to Rail [m] | 0.7                      | 0.7                      | 1.0                      | 0.4                      | 0.3                      | 1.6                      |  |  |  |  |
| Avg. Stride Freq. [Hz] | 2.3                      | 2.4                      | 2.4                      | 2.3                      | 2.3                      | 2.2                      |  |  |  |  |
| Avg. Stride Length [m] | 6.4                      | 7.7                      | 7.6                      | 7.5                      | 7.2                      | 7.0                      |  |  |  |  |