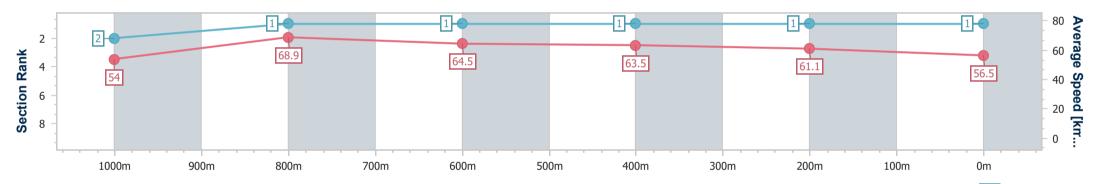

| Section                | Overall                  | 1000m                    | 800m                     | 600m                     | 400m                     | 200m                     |  |  |  |
|------------------------|--------------------------|--------------------------|--------------------------|--------------------------|--------------------------|--------------------------|--|--|--|
| Section Times          | 1:10.92 [1]<br>(0:13.34) | 0:57.58 [2]<br>(0:10.40) | 0:47.18 [1]<br>(0:11.15) | 0:36.03 [1]<br>(0:11.44) | 0:24.59 [1]<br>(0:11.81) | 0:12.78 [1]<br>(0:12.78) |  |  |  |
| Average Speed [km/h]   | 54.0                     | 68.9                     | 64.5                     | 63.5                     | 61.1                     | 56.5                     |  |  |  |
| Top Speed [km/h]       | 68.9                     | 70.1                     | 65.5                     | 65.2                     | 63.5                     | 59.2                     |  |  |  |
| Avg. Dist. to Rail [m] | 1.8                      | 0.9                      | 0.9                      | 1.9                      | 0.7                      | 0.3                      |  |  |  |
| Avg. Stride Freq. [Hz] | 2.5                      | 2.5                      | 2.4                      | 2.4                      | 2.4                      | 2.3                      |  |  |  |
| Avg. Stride Length [m] | 6.0                      | 7.7                      | 7.5                      | 7.4                      | 7.1                      | 6.9                      |  |  |  |