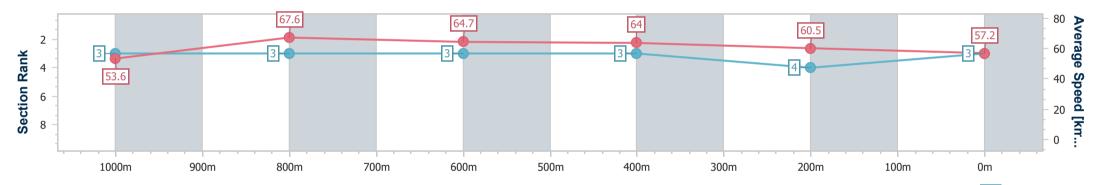

| Section                | Overall                  | 1000m                    | 800m                     | 600m                     | 400m                     | 200m                     |  |  |  |
|------------------------|--------------------------|--------------------------|--------------------------|--------------------------|--------------------------|--------------------------|--|--|--|
| Section Times          | 1:11.33 [3]<br>(0:13.43) | 0:57.90 [3]<br>(0:10.69) | 0:47.21 [3]<br>(0:11.20) | 0:36.01 [3]<br>(0:11.40) | 0:24.61 [3]<br>(0:11.96) | 0:12.65 [4]<br>(0:12.65) |  |  |  |
| Average Speed [km/h]   | 53.6                     | 67.6                     | 64.7                     | 64.0                     | 60.5                     | 57.2                     |  |  |  |
| Top Speed [km/h]       | 68.2                     | 69.1                     | 66.7                     | 66.1                     | 62.6                     | 59.3                     |  |  |  |
| Avg. Dist. to Rail [m] | 1.9                      | 0.5                      | 1.3                      | 2.4                      | 2.3                      | 2.6                      |  |  |  |
| Avg. Stride Freq. [Hz] | 2.5                      | 2.5                      | 2.4                      | 2.4                      | 2.4                      | 2.3                      |  |  |  |
| Avg. Stride Length [m] | 5.9                      | 7.4                      | 7.3                      | 7.2                      | 7.0                      | 6.9                      |  |  |  |