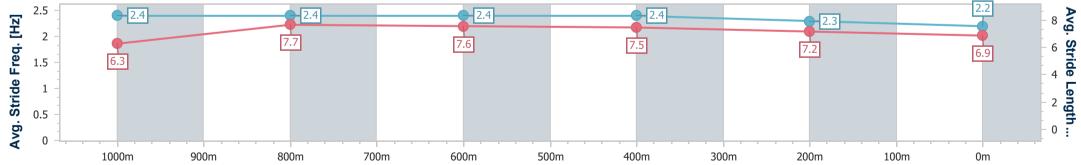

RACING

Report Created: Sat 24 June 2023 15:10 GMT+10

[] Ranking at each section and finish

-:--- No data available at this section

NA No data available

Page 7/9

|--|

| Horse/Jockey Name              | Just Gets Better |
|--------------------------------|------------------|
| Final Rank                     | 7                |
| Fastest Section Time (Section) | 0:10.64 (1000m)  |
| Top Speed [km/h] (Section)     | 69.3 (1000m)     |
| Race State                     | Finished         |

# Aguis Park Gold Coast Poly QLD Professional

Race 2: Remembering John & Barbara Gilbert QTIS Three-Year AQUIS PARK -Old BENCHMARK 60 Handicap - 1200m HOME OF THE

24 June 2023 - 13:10

Track Rating: Synthetic , Weather: Fine, Rail Position: True

| Section                | Overall                  | 1000m                    | 800m                     | 600m                     | 400m                     | 200m                     |  |  |  |  |
|------------------------|--------------------------|--------------------------|--------------------------|--------------------------|--------------------------|--------------------------|--|--|--|--|
| Section Times          | 1:11.59 [7]<br>(0:13.27) | 0:58.32 [1]<br>(0:10.64) | 0:47.68 [2]<br>(0:11.12) | 0:36.56 [2]<br>(0:11.48) | 0:25.08 [2]<br>(0:12.04) | 0:13.04 [2]<br>(0:13.04) |  |  |  |  |
| Average Speed [km/h]   | 54.4                     | 67.5                     | 64.5                     | 63.3                     | 60.2                     | 55.3                     |  |  |  |  |
| Top Speed [km/h]       | 67.9                     | 69.3                     | 66.0                     | 65.5                     | 62.2                     | 58.5                     |  |  |  |  |
| Avg. Dist. to Rail [m] | 4.7                      | 0.2                      | 0.7                      | 1.8                      | 2.0                      | 2.9                      |  |  |  |  |
| Avg. Stride Freq. [Hz] | 2.4                      | 2.4                      | 2.4                      | 2.4                      | 2.3                      | 2.2                      |  |  |  |  |
| Avg. Stride Length [m] | 6.3                      | 7.7                      | 7.6                      | 7.5                      | 7.2                      | 6.9                      |  |  |  |  |