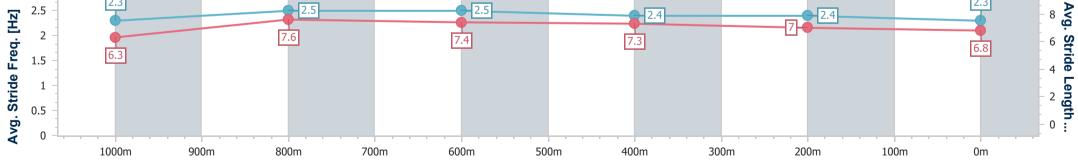

| Section                | Overall                  | 1000m                    | 800m                     | 600m                     | 400m                     | 200m                     |  |  |  |  |
|------------------------|--------------------------|--------------------------|--------------------------|--------------------------|--------------------------|--------------------------|--|--|--|--|
| Section Times          | 1:11.25 [2]<br>(0:13.73) | 0:57.52 [5]<br>(0:10.66) | 0:46.86 [5]<br>(0:10.99) | 0:35.87 [4]<br>(0:11.40) | 0:24.47 [4]<br>(0:11.86) | 0:12.61 [3]<br>(0:12.61) |  |  |  |  |
| Average Speed [km/h]   | 52.4                     | 67.4                     | 65.2                     | 63.3                     | 60.6                     | 57.4                     |  |  |  |  |
| Top Speed [km/h]       | 67.0                     | 68.5                     | 66.6                     | 65.1                     | 61.6                     | 60.0                     |  |  |  |  |
| Avg. Dist. to Rail [m] | 0.7                      | 0.7                      | 1.0                      | 0.4                      | 0.3                      | 1.6                      |  |  |  |  |
| Avg. Stride Freq. [Hz] | 2.3                      | 2.4                      | 2.4                      | 2.3                      | 2.3                      | 2.2                      |  |  |  |  |
| Avg. Stride Length [m] | 6.4                      | 7.7                      | 7.6                      | 7.5                      | 7.2                      | 7.0                      |  |  |  |  |