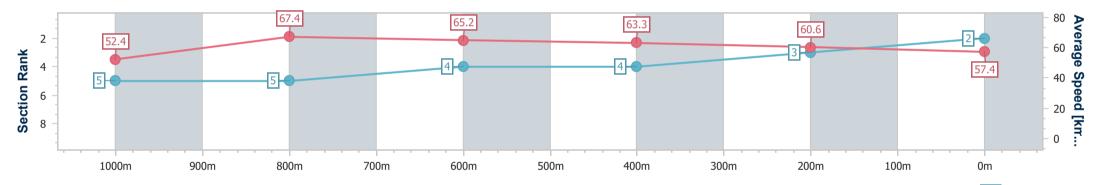

| Section                | Overall                  | 1000m                    | 800m                     | 600m                     | 400m                     | 200m                     |  |  |  |  |
|------------------------|--------------------------|--------------------------|--------------------------|--------------------------|--------------------------|--------------------------|--|--|--|--|
| Section Times          | 1:11.25 [2]<br>(0:13.73) | 0:57.52 [5]<br>(0:10.66) | 0:46.86 [5]<br>(0:10.99) | 0:35.87 [4]<br>(0:11.40) | 0:24.47 [4]<br>(0:11.86) | 0:12.61 [3]<br>(0:12.61) |  |  |  |  |
| Average Speed [km/h]   | 52.4                     | 67.4                     | 65.2                     | 63.3                     | 60.6                     | 57.4                     |  |  |  |  |
| Top Speed [km/h]       | 67.0                     | 68.5                     | 66.6                     | 65.1                     | 61.6                     | 60.0                     |  |  |  |  |
| Avg. Dist. to Rail [m] | 0.7                      | 0.7                      | 1.0                      | 0.4                      | 0.3                      | 1.6                      |  |  |  |  |
| Avg. Stride Freq. [Hz] | 2.3                      | 2.4                      | 2.4                      | 2.3                      | 2.3                      | 2.2                      |  |  |  |  |
| Avg. Stride Length [m] | 6.4                      | 7.7                      | 7.6                      | 7.5                      | 7.2                      | 7.0                      |  |  |  |  |