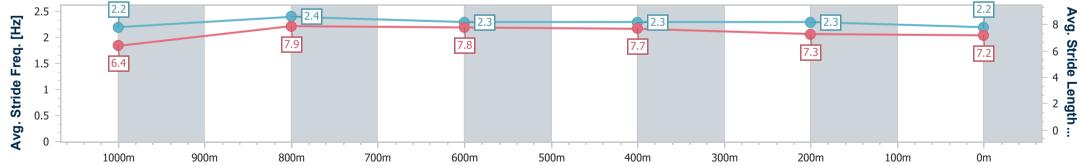

| Section                | Overall                  | 1000m                    | 800m                     | 600m                     | 400m                     | 200m                     |  |  |  |
|------------------------|--------------------------|--------------------------|--------------------------|--------------------------|--------------------------|--------------------------|--|--|--|
| Section Times          | 1:11.54 [6]<br>(0:14.12) | 0:57.42 [8]<br>(0:10.67) | 0:46.75 [8]<br>(0:10.97) | 0:35.78 [8]<br>(0:11.45) | 0:24.33 [8]<br>(0:11.97) | 0:12.36 [8]<br>(0:12.36) |  |  |  |
| Average Speed [km/h]   | 51.0                     | 67.3                     | 65.8                     | 63.9                     | 60.6                     | 58.5                     |  |  |  |
| Top Speed [km/h]       | 65.7                     | 68.5                     | 67.9                     | 65.6                     | 61.9                     | 59.9                     |  |  |  |
| Avg. Dist. to Rail [m] | 5.1                      | 0.8                      | 1.1                      | 2.7                      | 3.9                      | 5.1                      |  |  |  |
| Avg. Stride Freq. [Hz] | 2.2                      | 2.4                      | 2.3                      | 2.3                      | 2.3                      | 2.2                      |  |  |  |
| Avg. Stride Length [m] | 6.4                      | 7.9                      | 7.8                      | 7.7                      | 7.3                      | 7.2                      |  |  |  |