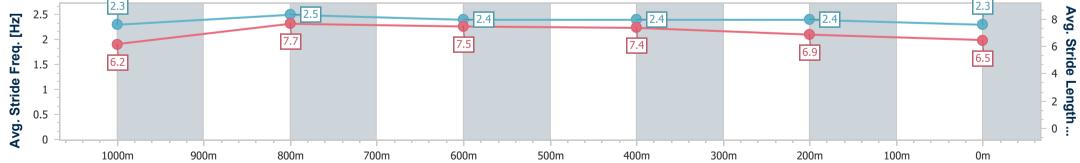

NA No data available

Page 8/9

| Horse/Jockey Name              | Flying Rupert   |
|--------------------------------|-----------------|
| Final Rank                     | 8               |
| Fastest Section Time (Section) | 0:10.62 (1000m) |
| Top Speed [km/h] (Section)     | 68.9 (1000m)    |
| Race State                     | Finished        |

# Aquis Park Gold Coast Poly QLD Professional

Race 2: Remembering John & Barbara Gilbert QTIS Three-Year AQUIS PARK -Old BENCHMARK 60 Handicap - 1200m

24 June 2023 - 13:10

Track Rating: Synthetic , Weather: Fine, Rail Position: True

| Section                | Overall                  | 1000m                    | 800m                     | 600m                     | 400m                     | 200m                     |  |  |  |
|------------------------|--------------------------|--------------------------|--------------------------|--------------------------|--------------------------|--------------------------|--|--|--|
| Section Times          | 1:12.21 [8]<br>(0:13.81) | 0:58.40 [7]<br>(0:10.62) | 0:47.78 [6]<br>(0:11.10) | 0:36.68 [5]<br>(0:11.46) | 0:25.22 [6]<br>(0:11.94) | 0:13.28 [7]<br>(0:13.28) |  |  |  |
| Average Speed [km/h]   | 52.2                     | 68.2                     | 66.1                     | 64.4                     | 60.8                     | 54.4                     |  |  |  |
| Top Speed [km/h]       | 67.0                     | 68.9                     | 67.9                     | 65.4                     | 63.8                     | 58.4                     |  |  |  |
| Avg. Dist. to Rail [m] | 4.5                      | 2.0                      | 3.6                      | 4.9                      | 4.9                      | 6.7                      |  |  |  |
| Avg. Stride Freq. [Hz] | 2.3                      | 2.5                      | 2.4                      | 2.4                      | 2.4                      | 2.3                      |  |  |  |
| Avg. Stride Length [m] | 6.2                      | 7.7                      | 7.5                      | 7.4                      | 6.9                      | 6.5                      |  |  |  |