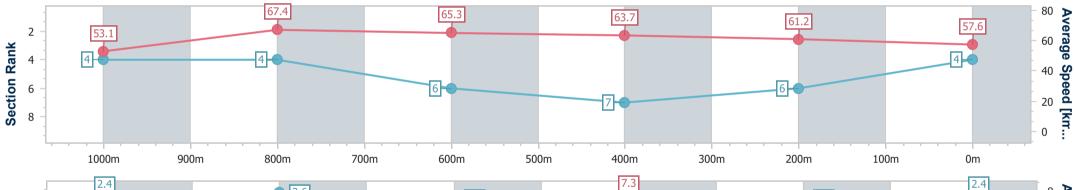

| Section                | Overall                  | 1000m                    | 800m                     | 600m                     | 400m                     | 200m                     |  |  |  |
|------------------------|--------------------------|--------------------------|--------------------------|--------------------------|--------------------------|--------------------------|--|--|--|
| Section Times          | 1:11.35 [4]<br>(0:13.56) | 0:57.79 [4]<br>(0:10.76) | 0:47.03 [4]<br>(0:11.21) | 0:35.82 [6]<br>(0:11.50) | 0:24.32 [7]<br>(0:11.80) | 0:12.52 [6]<br>(0:12.52) |  |  |  |
| Average Speed [km/h]   | 53.1                     | 67.4                     | 65.3                     | 63.7                     | 61.2                     | 57.6                     |  |  |  |
| Top Speed [km/h]       | 67.9                     | 68.6                     | 66.9                     | 65.8                     | 62.5                     | 60.5                     |  |  |  |
| Avg. Dist. to Rail [m] | 4.6                      | 2.1                      | 2.8                      | 3.5                      | 3.3                      | 5.8                      |  |  |  |
| Avg. Stride Freq. [Hz] | 2.4                      | 2.6                      | 2.5                      | 2.4                      | 2.5                      | 2.4                      |  |  |  |
| Avg. Stride Length [m] | 6.1                      | 7.2                      | 7.3                      | 7.3                      | 6.9                      | 6.7                      |  |  |  |