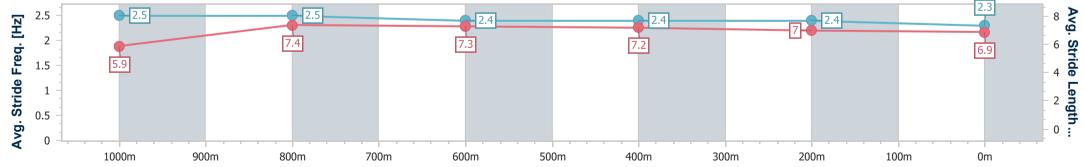

| Section                | Overall                  | 1000m                    | 800m                     | 600m                     | 400m                     | 200m                     |  |  |  |
|------------------------|--------------------------|--------------------------|--------------------------|--------------------------|--------------------------|--------------------------|--|--|--|
| Section Times          | 1:11.33 [3]<br>(0:13.43) | 0:57.90 [3]<br>(0:10.69) | 0:47.21 [3]<br>(0:11.20) | 0:36.01 [3]<br>(0:11.40) | 0:24.61 [3]<br>(0:11.96) | 0:12.65 [4]<br>(0:12.65) |  |  |  |
| Average Speed [km/h]   | 53.6                     | 67.6                     | 64.7                     | 64.0                     | 60.5                     | 57.2                     |  |  |  |
| Top Speed [km/h]       | 68.2                     | 69.1                     | 66.7                     | 66.1                     | 62.6                     | 59.3                     |  |  |  |
| Avg. Dist. to Rail [m] | 1.9                      | 0.5                      | 1.3                      | 2.4                      | 2.3                      | 2.6                      |  |  |  |
| Avg. Stride Freq. [Hz] | 2.5                      | 2.5                      | 2.4                      | 2.4                      | 2.4                      | 2.3                      |  |  |  |
| Avg. Stride Length [m] | 5.9                      | 7.4                      | 7.3                      | 7.2                      | 7.0                      | 6.9                      |  |  |  |