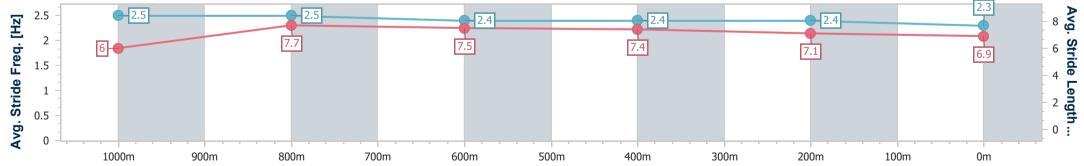

| Section                | Overall                  | 1000m                    | 800m                     | 600m                     | 400m                     | 200m                     |  |  |  |
|------------------------|--------------------------|--------------------------|--------------------------|--------------------------|--------------------------|--------------------------|--|--|--|
| Section Times          | 1:10.92 [1]<br>(0:13.34) | 0:57.58 [2]<br>(0:10.40) | 0:47.18 [1]<br>(0:11.15) | 0:36.03 [1]<br>(0:11.44) | 0:24.59 [1]<br>(0:11.81) | 0:12.78 [1]<br>(0:12.78) |  |  |  |
| Average Speed [km/h]   | 54.0                     | 68.9                     | 64.5                     | 63.5                     | 61.1                     | 56.5                     |  |  |  |
| Top Speed [km/h]       | 68.9                     | 70.1                     | 65.5                     | 65.2                     | 63.5                     | 59.2                     |  |  |  |
| Avg. Dist. to Rail [m] | 1.8                      | 0.9                      | 0.9                      | 1.9                      | 0.7                      | 0.3                      |  |  |  |
| Avg. Stride Freq. [Hz] | 2.5                      | 2.5                      | 2.4                      | 2.4                      | 2.4                      | 2.3                      |  |  |  |
| Avg. Stride Length [m] | 6.0                      | 7.7                      | 7.5                      | 7.4                      | 7.1                      | 6.9                      |  |  |  |