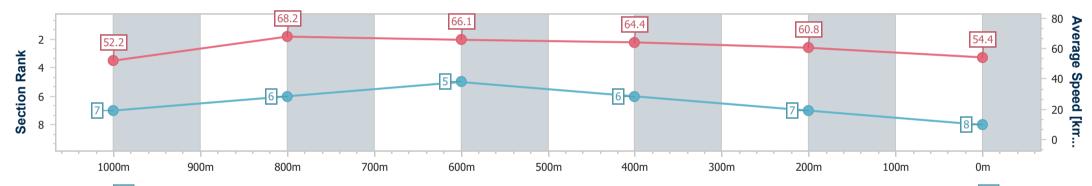

NA No data available

Page 8/9

| Horse/Jockey Name              | Flying Rupert   |
|--------------------------------|-----------------|
| Final Rank                     | 8               |
| Fastest Section Time (Section) | 0:10.62 (1000m) |
| Top Speed [km/h] (Section)     | 68.9 (1000m)    |
| Race State                     | Finished        |

# Aquis Park Gold Coast Poly QLD Professional

Race 2: Remembering John & Barbara Gilbert QTIS Three-Year AQUIS PARK -Old BENCHMARK 60 Handicap - 1200m

24 June 2023 - 13:10

Track Rating: Synthetic , Weather: Fine, Rail Position: True

| Section                | Overall                  | 1000m                    | 800m                     | 600m                     | 400m                     | 200m                     |  |  |  |
|------------------------|--------------------------|--------------------------|--------------------------|--------------------------|--------------------------|--------------------------|--|--|--|
| Section Times          | 1:12.21 [8]<br>(0:13.81) | 0:58.40 [7]<br>(0:10.62) | 0:47.78 [6]<br>(0:11.10) | 0:36.68 [5]<br>(0:11.46) | 0:25.22 [6]<br>(0:11.94) | 0:13.28 [7]<br>(0:13.28) |  |  |  |
| Average Speed [km/h]   | 52.2                     | 68.2                     | 66.1                     | 64.4                     | 60.8                     | 54.4                     |  |  |  |
| Top Speed [km/h]       | 67.0                     | 68.9                     | 67.9                     | 65.4                     | 63.8                     | 58.4                     |  |  |  |
| Avg. Dist. to Rail [m] | 4.5                      | 2.0                      | 3.6                      | 4.9                      | 4.9                      | 6.7                      |  |  |  |
| Avg. Stride Freq. [Hz] | 2.3                      | 2.5                      | 2.4                      | 2.4                      | 2.4                      | 2.3                      |  |  |  |
| Avg. Stride Length [m] | 6.2                      | 7.7                      | 7.5                      | 7.4                      | 6.9                      | 6.5                      |  |  |  |