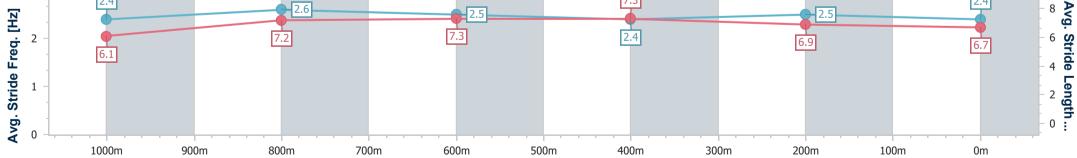

| Section                | Overall                  | 1000m                    | 800m                     | 600m                     | 400m                     | 200m                     |  |  |  |
|------------------------|--------------------------|--------------------------|--------------------------|--------------------------|--------------------------|--------------------------|--|--|--|
| Section Times          | 1:11.35 [4]<br>(0:13.56) | 0:57.79 [4]<br>(0:10.76) | 0:47.03 [4]<br>(0:11.21) | 0:35.82 [6]<br>(0:11.50) | 0:24.32 [7]<br>(0:11.80) | 0:12.52 [6]<br>(0:12.52) |  |  |  |
| Average Speed [km/h]   | 53.1                     | 67.4                     | 65.3                     | 63.7                     | 61.2                     | 57.6                     |  |  |  |
| Top Speed [km/h]       | 67.9                     | 68.6                     | 66.9                     | 65.8                     | 62.5                     | 60.5                     |  |  |  |
| Avg. Dist. to Rail [m] | 4.6                      | 2.1                      | 2.8                      | 3.5                      | 3.3                      | 5.8                      |  |  |  |
| Avg. Stride Freq. [Hz] | 2.4                      | 2.6                      | 2.5                      | 2.4                      | 2.5                      | 2.4                      |  |  |  |
| Avg. Stride Length [m] | 6.1                      | 7.2                      | 7.3                      | 7.3                      | 6.9                      | 6.7                      |  |  |  |