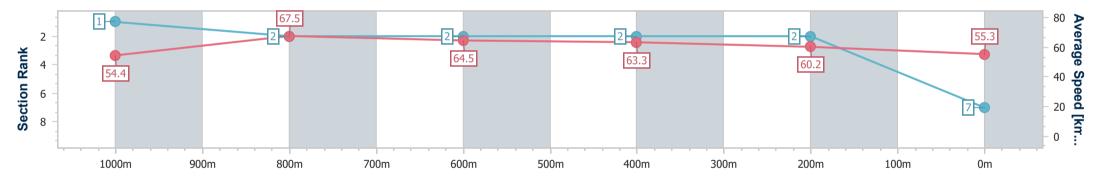

RACING

Report Created: Sat 24 June 2023 15:10 GMT+10

[] Ranking at each section and finish

-:--- No data available at this section

NA No data available

Page 7/9

|--|

| Horse/Jockey Name              | Just Gets Better |
|--------------------------------|------------------|
| Final Rank                     | 7                |
| Fastest Section Time (Section) | 0:10.64 (1000m)  |
| Top Speed [km/h] (Section)     | 69.3 (1000m)     |
| Race State                     | Finished         |

# Aguis Park Gold Coast Poly QLD Professional

Race 2: Remembering John & Barbara Gilbert QTIS Three-Year AQUIS PARK -Old BENCHMARK 60 Handicap - 1200m HOME OF THE

24 June 2023 - 13:10

Track Rating: Synthetic , Weather: Fine, Rail Position: True

| Section                | Overall                  | 1000m                    | 800m                     | 600m                     | 400m                     | 200m                     |  |  |  |  |
|------------------------|--------------------------|--------------------------|--------------------------|--------------------------|--------------------------|--------------------------|--|--|--|--|
| Section Times          | 1:11.59 [7]<br>(0:13.27) | 0:58.32 [1]<br>(0:10.64) | 0:47.68 [2]<br>(0:11.12) | 0:36.56 [2]<br>(0:11.48) | 0:25.08 [2]<br>(0:12.04) | 0:13.04 [2]<br>(0:13.04) |  |  |  |  |
| Average Speed [km/h]   | 54.4                     | 67.5                     | 64.5                     | 63.3                     | 60.2                     | 55.3                     |  |  |  |  |
| Top Speed [km/h]       | 67.9                     | 69.3                     | 66.0                     | 65.5                     | 62.2                     | 58.5                     |  |  |  |  |
| Avg. Dist. to Rail [m] | 4.7                      | 0.2                      | 0.7                      | 1.8                      | 2.0                      | 2.9                      |  |  |  |  |
| Avg. Stride Freq. [Hz] | 2.4                      | 2.4                      | 2.4                      | 2.4                      | 2.3                      | 2.2                      |  |  |  |  |
| Avg. Stride Length [m] | 6.3                      | 7.7                      | 7.6                      | 7.5                      | 7.2                      | 6.9                      |  |  |  |  |