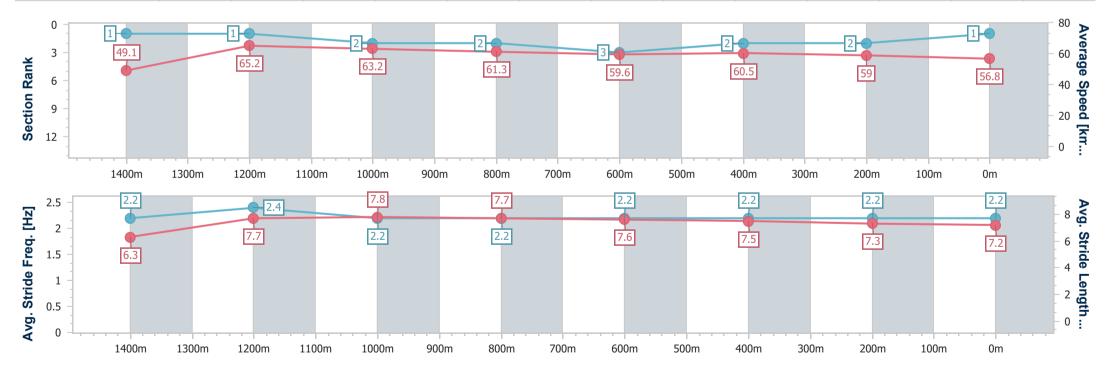

Race 4: Fig and Frankies Kitchen and Bar Maiden Handicap - AQUIS PARK 1540m

Page 4/11

data processed by

24 June 2023 - 14:19 Track Rating: Synthetic , Weather: Fine, Rail Position: True

| Section                | Overall                  | 1400m                    | 1200m                    | 1000m                    | 800m                     | 600m                     | 400m                     | 200m                     |  |  |  |
|------------------------|--------------------------|--------------------------|--------------------------|--------------------------|--------------------------|--------------------------|--------------------------|--------------------------|--|--|--|
| Section Times          | 1:33.95 [2]<br>(0:10.28) | 1:23.67 [2]<br>(0:11.45) | 1:12.22 [2]<br>(0:11.21) | 1:01.01 [1]<br>(0:11.84) | 0:49.17 [1]<br>(0:12.13) | 0:37.04 [1]<br>(0:11.97) | 0:25.07 [1]<br>(0:12.24) | 0:12.83 [1]<br>(0:12.83) |  |  |  |
| Average Speed [km/h]   | 49.0                     | 63.6                     | 64.2                     | 60.9                     | 59.2                     | 60.2                     | 58.9                     | 56.2                     |  |  |  |
| Top Speed [km/h]       | 62.1                     | 64.8                     | 65.4                     | 62.6                     | 59.8                     | 60.7                     | 59.5                     | 58.3                     |  |  |  |
| Avg. Dist. to Rail [m] | 5.8                      | 1.3                      | 0.7                      | 0.3                      | 0.2                      | 0.5                      | 1.0                      | 0.9                      |  |  |  |
| Avg. Stride Freq. [Hz] | 2.2                      | 2.3                      | 2.2                      | 2.1                      | 2.1                      | 2.1                      | 2.2                      | 2.1                      |  |  |  |
| Avg. Stride Length [m] | 6.2                      | 7.8                      | 8.0                      | 7.9                      | 7.6                      | 7.6                      | 7.3                      | 7.3                      |  |  |  |