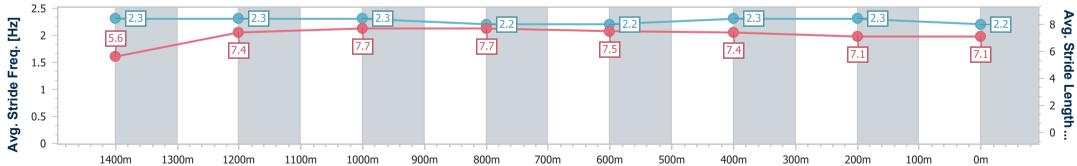

24 June 2023 - 14:19 Track Rating: Synthetic , Weather: Fine, Rail Position: True

| Section                | Overall                  | 1400m                    | 1200m                    | 1000m                    | 800m                     | 600m                     | 400m                     | 200m                     |  |
|------------------------|--------------------------|--------------------------|--------------------------|--------------------------|--------------------------|--------------------------|--------------------------|--------------------------|--|
| Section Times          | 1:34.63 [5]<br>(0:10.65) | 1:23.98 [9]<br>(0:11.76) | 1:12.22 [8]<br>(0:11.14) | 1:01.08 [7]<br>(0:11.72) | 0:49.36 [6]<br>(0:12.07) | 0:37.29 [6]<br>(0:11.93) | 0:25.36 [4]<br>(0:12.41) | 0:12.95 [4]<br>(0:12.95) |  |
| Average Speed [km/h]   | 47.4                     | 61.7                     | 64.7                     | 61.3                     | 59.3                     | 60.5                     | 58.1                     | 55.8                     |  |
| Top Speed [km/h]       | 61.7                     | 63.2                     | 65.8                     | 62.0                     | 60.8                     | 61.8                     | 59.1                     | 57.6                     |  |
| Avg. Dist. to Rail [m] | 4.6                      | 1.5                      | 0.6                      | 0.3                      | 0.7                      | 0.3                      | 1.4                      | 2.5                      |  |
| Avg. Stride Freq. [Hz] | 2.3                      | 2.3                      | 2.3                      | 2.2                      | 2.2                      | 2.3                      | 2.3                      | 2.2                      |  |
| Avg. Stride Length [m] | 5.6                      | 7.4                      | 7.7                      | 7.7                      | 7.5                      | 7.4                      | 7.1                      | 7.1                      |  |