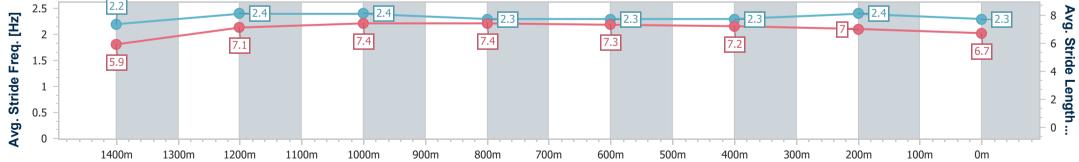

Race 4: Fig and Frankies Kitchen and Bar Maiden Handicap - AQUIS PARK 1540m

HOME OF THE

Page 6/11

data processed by

24 June 2023 - 14:19 Track Rating: Synthetic , Weather: Fine, Rail Position: True

| Section                | Overall                  | 1400m                    | 1200m                    | 1000m                    | 800m                     | 600m                     | 400m                     | 200m                     |  |
|------------------------|--------------------------|--------------------------|--------------------------|--------------------------|--------------------------|--------------------------|--------------------------|--------------------------|--|
| Section Times          | 1:34.31 [4]<br>(0:10.40) | 1:23.91 [4]<br>(0:11.64) | 1:12.27 [5]<br>(0:11.31) | 1:00.96 [5]<br>(0:11.77) | 0:49.19 [5]<br>(0:12.11) | 0:37.08 [4]<br>(0:12.01) | 0:25.07 [3]<br>(0:12.20) | 0:12.87 [3]<br>(0:12.87) |  |
| Average Speed [km/h]   | 48.5                     | 62.0                     | 63.6                     | 61.2                     | 59.2                     | 59.8                     | 59.0                     | 56.1                     |  |
| Top Speed [km/h]       | 62.4                     | 64.3                     | 64.6                     | 62.4                     | 59.7                     | 61.1                     | 60.5                     | 56.9                     |  |
| Avg. Dist. to Rail [m] | 1.8                      | 0.3                      | 0.3                      | 0.3                      | 0.6                      | 0.3                      | 0.2                      | 0.3                      |  |
| Avg. Stride Freq. [Hz] | 2.2                      | 2.4                      | 2.3                      | 2.2                      | 2.2                      | 2.3                      | 2.3                      | 2.2                      |  |
| Avg. Stride Length [m] | 6.0                      | 7.2                      | 7.5                      | 7.6                      | 7.4                      | 7.3                      | 7.0                      | 7.0                      |  |