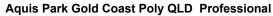

RACING

Report Created: Sat 24 June 2023 16:27 GMT+10

[] Ranking at each section and finish

No data available at this section  $\{a_i^*\}_{i=1,\dots,n-1}$ 

NA No data available

Page 9/11

| Horse/Jockey Name              | Tikitiboo         |
|--------------------------------|-------------------|
| Final Rank                     | 8                 |
| Fastest Section Time (Section) | 0:10.48 (Overall) |
| Top Speed [km/h] (Section)     | 65.1 (1200m)      |
| Race State                     | Finished          |

24 June 2023 - 14:19 Track Rating: Synthetic , Weather: Fine, Rail Position: True

| Section                | Overall                  | 1400m                    | 1200m                    | 1000m                    | 800m                     | 600m                     | 400m                     | 200m                     |  |  |  |
|------------------------|--------------------------|--------------------------|--------------------------|--------------------------|--------------------------|--------------------------|--------------------------|--------------------------|--|--|--|
| Section Times          | 1:36.22 [8]<br>(0:10.48) | 1:25.74 [7]<br>(0:11.85) | 1:13.89 [7]<br>(0:11.30) | 1:02.59 [8]<br>(0:11.98) | 0:50.61 [8]<br>(0:12.04) | 0:38.57 [8]<br>(0:12.40) | 0:26.17 [8]<br>(0:13.28) | 0:12.89 [8]<br>(0:12.89) |  |  |  |
| Average Speed [km/h]   | 48.1                     | 62.1                     | 63.7                     | 60.4                     | 60.3                     | 58.8                     | 54.5                     | 56.0                     |  |  |  |
| Top Speed [km/h]       | 62.8                     | 63.3                     | 65.1                     | 61.5                     | 61.1                     | 61.4                     | 55.5                     | 56.8                     |  |  |  |
| Avg. Dist. to Rail [m] | 3.8                      | 2.8                      | 2.3                      | 2.1                      | 1.7                      | 2.5                      | 3.4                      | 6.0                      |  |  |  |
| Avg. Stride Freq. [Hz] | 2.3                      | 2.4                      | 2.4                      | 2.3                      | 2.3                      | 2.3                      | 2.3                      | 2.3                      |  |  |  |
| Avg. Stride Length [m] | 5.8                      | 7.2                      | 7.5                      | 7.3                      | 7.1                      | 7.0                      | 6.6                      | 6.7                      |  |  |  |