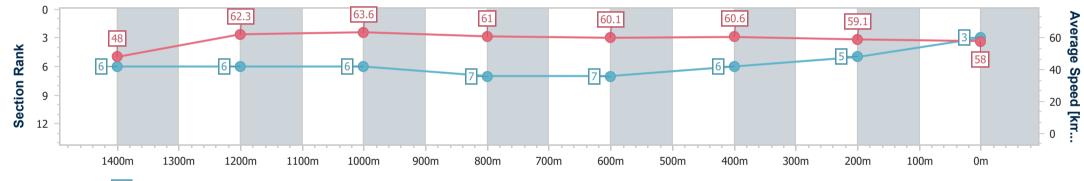

HOME OF THE GOLD COAST

24 June 2023 - 14:19 Track Rating: Synthetic , Weather: Fine, Rail Position: True

| Section                | Overall                  | 1400m                    | 1200m                    | 1000m                    | 800m                     | 600m                     | 400m                     | 200m                     |  |  |  |
|------------------------|--------------------------|--------------------------|--------------------------|--------------------------|--------------------------|--------------------------|--------------------------|--------------------------|--|--|--|
| Section Times          | 1:34.20 [3]<br>(0:10.48) | 1:23.72 [6]<br>(0:11.71) | 1:12.01 [6]<br>(0:11.32) | 1:00.69 [6]<br>(0:11.84) | 0:48.85 [7]<br>(0:12.06) | 0:36.79 [7]<br>(0:12.03) | 0:24.76 [6]<br>(0:12.30) | 0:12.46 [5]<br>(0:12.46) |  |  |  |
| Average Speed [km/h]   | 48.0                     | 62.3                     | 63.6                     | 61.0                     | 60.1                     | 60.6                     | 59.1                     | 58.0                     |  |  |  |
| Top Speed [km/h]       | 61.1                     | 65.1                     | 64.4                     | 61.7                     | 61.1                     | 61.5                     | 60.1                     | 59.2                     |  |  |  |
| Avg. Dist. to Rail [m] | 2.7                      | 1.7                      | 1.3                      | 1.1                      | 1.6                      | 2.9                      | 4.2                      | 4.2                      |  |  |  |
| Avg. Stride Freq. [Hz] | 2.2                      | 2.4                      | 2.4                      | 2.3                      | 2.3                      | 2.3                      | 2.4                      | 2.3                      |  |  |  |
| Avg. Stride Length [m] | 5.9                      | 7.1                      | 7.4                      | 7.4                      | 7.3                      | 7.2                      | 7.0                      | 6.7                      |  |  |  |