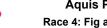

1540m

| Section                | Overall                  | 1400m                    | 1200m                    | 1000m                    | 800m                     | 600m                     | 400m                     | 200m                     |  |  |  |
|------------------------|--------------------------|--------------------------|--------------------------|--------------------------|--------------------------|--------------------------|--------------------------|--------------------------|--|--|--|
| Section Times          | 1:33.93 [1]<br>(0:10.25) | 1:23.68 [1]<br>(0:11.40) | 1:12.28 [1]<br>(0:11.39) | 1:00.89 [2]<br>(0:11.81) | 0:49.08 [2]<br>(0:12.17) | 0:36.91 [3]<br>(0:11.94) | 0:24.97 [2]<br>(0:12.26) | 0:12.71 [2]<br>(0:12.71) |  |  |  |
| Average Speed [km/h]   | 49.1                     | 65.2                     | 63.2                     | 61.3                     | 59.6                     | 60.5                     | 59.0                     | 56.8                     |  |  |  |
| Top Speed [km/h]       | 66.0                     | 66.0                     | 66.2                     | 62.1                     | 61.2                     | 61.2                     | 60.1                     | 57.8                     |  |  |  |
| Avg. Dist. to Rail [m] | 8.3                      | 4.1                      | 2.5                      | 1.8                      | 1.2                      | 1.1                      | 2.0                      | 2.0                      |  |  |  |
| Avg. Stride Freq. [Hz] | 2.2                      | 2.4                      | 2.2                      | 2.2                      | 2.2                      | 2.2                      | 2.2                      | 2.2                      |  |  |  |
| Avg. Stride Length [m] | 6.3                      | 7.7                      | 7.8                      | 7.7                      | 7.6                      | 7.5                      | 7.3                      | 7.2                      |  |  |  |