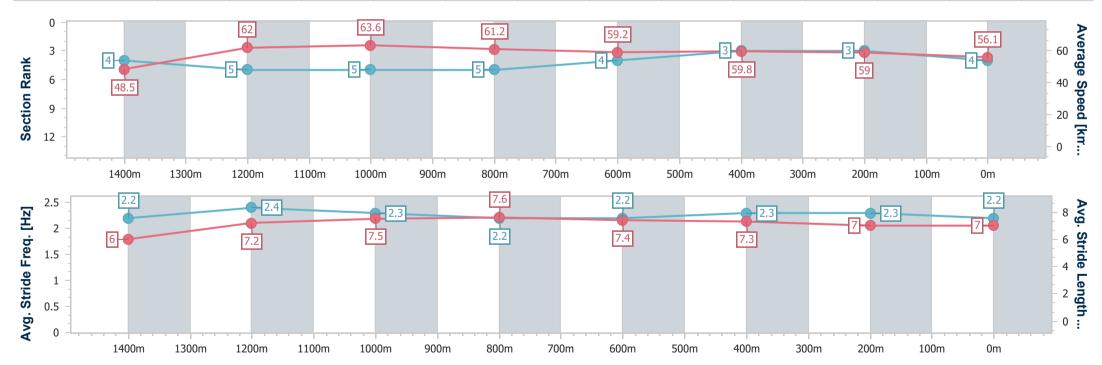

Race 4: Fig and Frankies Kitchen and Bar Maiden Handicap - AQUIS PARK 1540m

HOME OF THE

Page 6/11

data processed by

24 June 2023 - 14:19 Track Rating: Synthetic , Weather: Fine, Rail Position: True

| Section                | Overall                  | 1400m                    | 1200m                    | 1000m                    | 800m                     | 600m                     | 400m                     | 200m                     |  |
|------------------------|--------------------------|--------------------------|--------------------------|--------------------------|--------------------------|--------------------------|--------------------------|--------------------------|--|
| Section Times          | 1:34.31 [4]<br>(0:10.40) | 1:23.91 [4]<br>(0:11.64) | 1:12.27 [5]<br>(0:11.31) | 1:00.96 [5]<br>(0:11.77) | 0:49.19 [5]<br>(0:12.11) | 0:37.08 [4]<br>(0:12.01) | 0:25.07 [3]<br>(0:12.20) | 0:12.87 [3]<br>(0:12.87) |  |
| Average Speed [km/h]   | 48.5                     | 62.0                     | 63.6                     | 61.2                     | 59.2                     | 59.8                     | 59.0                     | 56.1                     |  |
| Top Speed [km/h]       | 62.4                     | 64.3                     | 64.6                     | 62.4                     | 59.7                     | 61.1                     | 60.5                     | 56.9                     |  |
| Avg. Dist. to Rail [m] | 1.8                      | 0.3                      | 0.3                      | 0.3                      | 0.6                      | 0.3                      | 0.2                      | 0.3                      |  |
| Avg. Stride Freq. [Hz] | 2.2                      | 2.4                      | 2.3                      | 2.2                      | 2.2                      | 2.3                      | 2.3                      | 2.2                      |  |
| Avg. Stride Length [m] | 6.0                      | 7.2                      | 7.5                      | 7.6                      | 7.4                      | 7.3                      | 7.0                      | 7.0                      |  |