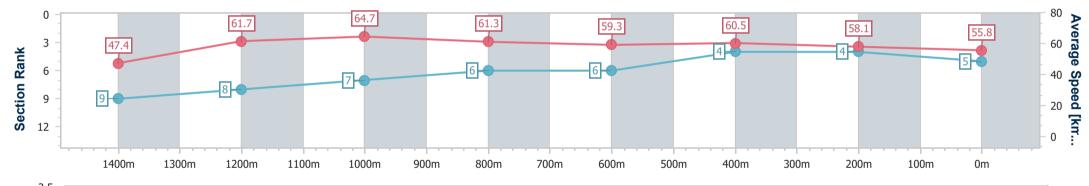

24 June 2023 - 14:19 Track Rating: Synthetic , Weather: Fine, Rail Position: True

| Section                | Overall                  | 1400m                    | 1200m                    | 1000m                    | 800m                     | 600m                     | 400m                     | 200m                     |  |
|------------------------|--------------------------|--------------------------|--------------------------|--------------------------|--------------------------|--------------------------|--------------------------|--------------------------|--|
| Section Times          | 1:34.63 [5]<br>(0:10.65) | 1:23.98 [9]<br>(0:11.76) | 1:12.22 [8]<br>(0:11.14) | 1:01.08 [7]<br>(0:11.72) | 0:49.36 [6]<br>(0:12.07) | 0:37.29 [6]<br>(0:11.93) | 0:25.36 [4]<br>(0:12.41) | 0:12.95 [4]<br>(0:12.95) |  |
| Average Speed [km/h]   | 47.4                     | 61.7                     | 64.7                     | 61.3                     | 59.3                     | 60.5                     | 58.1                     | 55.8                     |  |
| Top Speed [km/h]       | 61.7                     | 63.2                     | 65.8                     | 62.0                     | 60.8                     | 61.8                     | 59.1                     | 57.6                     |  |
| Avg. Dist. to Rail [m] | 4.6                      | 1.5                      | 0.6                      | 0.3                      | 0.7                      | 0.3                      | 1.4                      | 2.5                      |  |
| Avg. Stride Freq. [Hz] | 2.3                      | 2.3                      | 2.3                      | 2.2                      | 2.2                      | 2.3                      | 2.3                      | 2.2                      |  |
| Avg. Stride Length [m] | 5.6                      | 7.4                      | 7.7                      | 7.7                      | 7.5                      | 7.4                      | 7.1                      | 7.1                      |  |