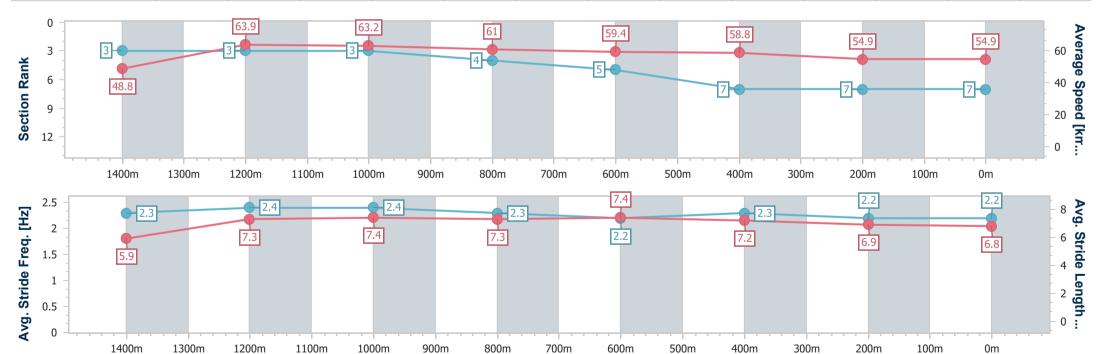

RACING

Aguis Park Gold Coast Poly QLD Professional Race 4: Fig and Frankies Kitchen and Bar Maiden Handicap - AQUIS PARK

HOME OF THE

24 June 2023 - 14:19 Track Rating: Synthetic , Weather: Fine, Rail Position: True

1540m

| Section                | Overall                  | 1400m                    | 1200m                    | 1000m                    | 800m                     | 600m                     | 400m                     | 200m                     |  |  |  |
|------------------------|--------------------------|--------------------------|--------------------------|--------------------------|--------------------------|--------------------------|--------------------------|--------------------------|--|--|--|
| Section Times          | 1:33.93 [1]<br>(0:10.25) | 1:23.68 [1]<br>(0:11.40) | 1:12.28 [1]<br>(0:11.39) | 1:00.89 [2]<br>(0:11.81) | 0:49.08 [2]<br>(0:12.17) | 0:36.91 [3]<br>(0:11.94) | 0:24.97 [2]<br>(0:12.26) | 0:12.71 [2]<br>(0:12.71) |  |  |  |
| Average Speed [km/h]   | 49.1                     | 65.2                     | 63.2                     | 61.3                     | 59.6                     | 60.5                     | 59.0                     | 56.8                     |  |  |  |
| Top Speed [km/h]       | 66.0                     | 66.0                     | 66.2                     | 62.1                     | 61.2                     | 61.2                     | 60.1                     | 57.8                     |  |  |  |
| Avg. Dist. to Rail [m] | 8.3                      | 4.1                      | 2.5                      | 1.8                      | 1.2                      | 1.1                      | 2.0                      | 2.0                      |  |  |  |
| Avg. Stride Freq. [Hz] | 2.2                      | 2.4                      | 2.2                      | 2.2                      | 2.2                      | 2.2                      | 2.2                      | 2.2                      |  |  |  |
| Avg. Stride Length [m] | 6.3                      | 7.7                      | 7.8                      | 7.7                      | 7.6                      | 7.5                      | 7.3                      | 7.2                      |  |  |  |

Race 4: Fig and Frankies Kitchen and Bar Maiden Handicap - AQUIS PARK 1540m

24 June 2023 - 14:19 Track Rating: Synthetic , Weather: Fine, Rail Position: True

| Section                | Overall                  | 1400m                    | 1200m                    | 1000m                    | 800m                     | 600m                     | 400m                     | 200m                     |  |  |  |
|------------------------|--------------------------|--------------------------|--------------------------|--------------------------|--------------------------|--------------------------|--------------------------|--------------------------|--|--|--|
| Section Times          | 1:36.02 [7]<br>(0:10.35) | 1:25.67 [3]<br>(0:11.47) | 1:14.20 [3]<br>(0:11.40) | 1:02.80 [3]<br>(0:11.87) | 0:50.93 [4]<br>(0:12.25) | 0:38.68 [5]<br>(0:12.35) | 0:26.33 [7]<br>(0:13.17) | 0:13.16 [7]<br>(0:13.16) |  |  |  |
| Average Speed [km/h]   | 48.8                     | 63.9                     | 63.2                     | 61.0                     | 59.4                     | 58.8                     | 54.9                     | 54.9                     |  |  |  |
| Top Speed [km/h]       | 63.6                     | 65.0                     | 65.5                     | 61.8                     | 59.9                     | 60.3                     | 56.3                     | 55.5                     |  |  |  |
| Avg. Dist. to Rail [m] | 5.4                      | 2.6                      | 1.0                      | 1.6                      | 1.9                      | 2.0                      | 2.7                      | 3.7                      |  |  |  |
| Avg. Stride Freq. [Hz] | 2.3                      | 2.4                      | 2.4                      | 2.3                      | 2.2                      | 2.3                      | 2.2                      | 2.2                      |  |  |  |
| Avg. Stride Length [m] | 5.9                      | 7.3                      | 7.4                      | 7.3                      | 7.4                      | 7.2                      | 6.9                      | 6.8                      |  |  |  |