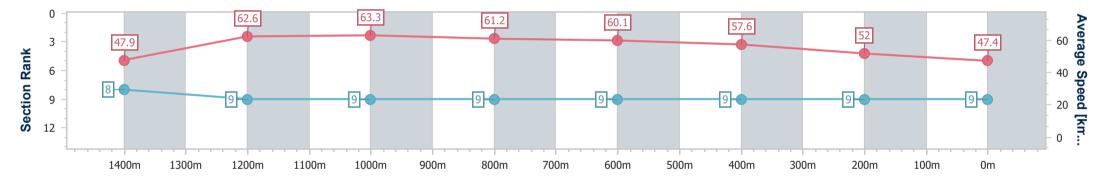

Report Created: Sat 24 June 2023 16:27 GMT+10

[] Ranking at each section and finish

No data available at this section  $\{a_i^*\}_{i=1,\dots,n-1}$ 

No data available NA

Page 10/11

|--|

| Horse/Jockey Name              | Sombani           |
|--------------------------------|-------------------|
| Final Rank                     | 9                 |
| Fastest Section Time (Section) | 0:10.56 (Overall) |
| Top Speed [km/h] (Section)     | 64.0 (1200m)      |
| Race State                     | Finished          |

24 June 2023 - 14:19 Track Rating: Synthetic , Weather: Fine, Rail Position: True

| Section                | Overall                  | 1400m                    | 1200m                    | 1000m                    | 800m                     | 600m                     | 400m                     | 200m                     |  |  |  |
|------------------------|--------------------------|--------------------------|--------------------------|--------------------------|--------------------------|--------------------------|--------------------------|--------------------------|--|--|--|
| Section Times          | 1:39.34 [9]<br>(0:10.56) | 1:28.78 [8]<br>(0:11.87) | 1:16.91 [9]<br>(0:11.36) | 1:05.55 [9]<br>(0:11.82) | 0:53.73 [9]<br>(0:12.07) | 0:41.66 [9]<br>(0:12.58) | 0:29.08 [9]<br>(0:13.90) | 0:15.18 [9]<br>(0:15.18) |  |  |  |
| Average Speed [km/h]   | 47.9                     | 62.6                     | 63.3                     | 61.2                     | 60.1                     | 57.6                     | 52.0                     | 47.4                     |  |  |  |
| Top Speed [km/h]       | 63.8                     | 63.8                     | 64.0                     | 61.9                     | 61.1                     | 60.1                     | 54.3                     | 49.6                     |  |  |  |
| Avg. Dist. to Rail [m] | 6.5                      | 4.2                      | 2.7                      | 1.9                      | 1.4                      | 1.5                      | 2.5                      | 3.2                      |  |  |  |
| Avg. Stride Freq. [Hz] | 2.1                      | 2.2                      | 2.2                      | 2.1                      | 2.1                      | 2.1                      | 2.1                      | 2.0                      |  |  |  |
| Avg. Stride Length [m] | 6.3                      | 7.6                      | 7.8                      | 7.7                      | 7.7                      | 7.3                      | 6.6                      | 6.4                      |  |  |  |

RACING

Report Created: Sat 24 June 2023 16:27 GMT+10

[] Ranking at each section and finish

No data available at this section  $\{a_i^*\}_{i=1,\dots,n-1}$ 

NA No data available

Page 11/11