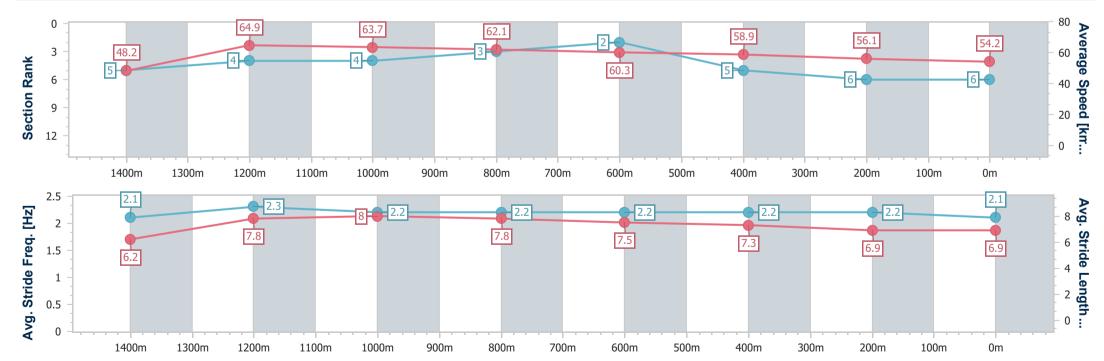

Race 4: Fig and Frankies Kitchen and Bar Maiden Handicap - AQUIS PARK

1540m

24 June 2023 - 14:19 Track Rating: Synthetic , Weather: Fine, Rail Position: True

| Section                | Overall                  | 1400m                    | 1200m                    | 1000m                    | 800m                     | 600m                     | 400m                     | 200m                     |  |  |  |
|------------------------|--------------------------|--------------------------|--------------------------|--------------------------|--------------------------|--------------------------|--------------------------|--------------------------|--|--|--|
| Section Times          | 1:35.56 [6]<br>(0:10.47) | 1:25.09 [5]<br>(0:11.52) | 1:13.57 [4]<br>(0:11.30) | 1:02.27 [4]<br>(0:11.68) | 0:50.59 [3]<br>(0:12.04) | 0:38.55 [2]<br>(0:12.29) | 0:26.26 [5]<br>(0:12.93) | 0:13.33 [6]<br>(0:13.33) |  |  |  |
| Average Speed [km/h]   | 48.2                     | 64.9                     | 63.7                     | 62.1                     | 60.3                     | 58.9                     | 56.1                     | 54.2                     |  |  |  |
| Top Speed [km/h]       | 65.0                     | 66.3                     | 65.4                     | 62.5                     | 61.7                     | 60.6                     | 57.6                     | 56.3                     |  |  |  |
| Avg. Dist. to Rail [m] | 9.6                      | 4.7                      | 2.4                      | 2.2                      | 1.6                      | 1.8                      | 2.6                      | 3.3                      |  |  |  |
| Avg. Stride Freq. [Hz] | 2.1                      | 2.3                      | 2.2                      | 2.2                      | 2.2                      | 2.2                      | 2.2                      | 2.1                      |  |  |  |
| Avg. Stride Length [m] | 6.2                      | 7.8                      | 8.0                      | 7.8                      | 7.5                      | 7.3                      | 6.9                      | 6.9                      |  |  |  |