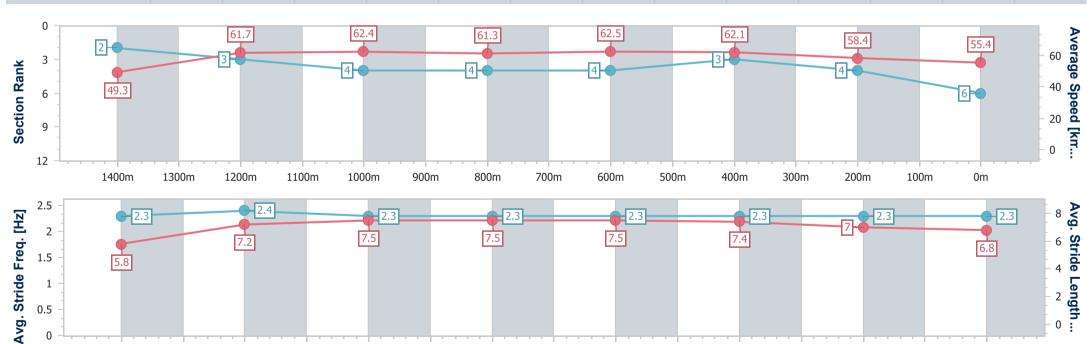

Report Created: Sat 24 June 2023 16:27 GMT+10

[] Ranking at each section and finish

No data available at this section -0----

NA No data available

Page 7/11

| Horse/Jockey Name              | Rockin' Artie     |
|--------------------------------|-------------------|
| Final Rank                     | 6                 |
| Fastest Section Time (Section) | 0:10.28 (Overall) |
| Top Speed [km/h] (Section)     | 65.2 (1400m)      |
| Race State                     | Finished          |

Race 5: Gold Coast Hospital Foundation Class 1 Handicap - AQUIS PARK 1540m

24 June 2023 - 14:54

400m

Track Rating: Synthetic, Weather: Fine, Rail Position: True

| Section                | Overall                  | 1400m                    | 1200m                    | 1000m                    | 800m                     | 600m                     | 400m                     | 200m                     |  |  |  |
|------------------------|--------------------------|--------------------------|--------------------------|--------------------------|--------------------------|--------------------------|--------------------------|--------------------------|--|--|--|
| Section Times          | 1:34.11 [6]<br>(0:10.28) | 1:23.83 [2]<br>(0:11.77) | 1:12.06 [3]<br>(0:11.51) | 1:00.55 [4]<br>(0:11.79) | 0:48.76 [4]<br>(0:11.62) | 0:37.14 [4]<br>(0:11.66) | 0:25.48 [3]<br>(0:12.44) | 0:13.04 [4]<br>(0:13.04) |  |  |  |
| Average Speed [km/h]   | 49.3                     | 61.7                     | 62.4                     | 61.3                     | 62.5                     | 62.1                     | 58.4                     | 55.4                     |  |  |  |
| Top Speed [km/h]       | 64.5                     | 65.2                     | 63.1                     | 62.0                     | 63.0                     | 64.6                     | 59.9                     | 57.5                     |  |  |  |
| Avg. Dist. to Rail [m] | 8.2                      | 1.0                      | 1.0                      | 1.3                      | 1.3                      | 1.5                      | 5.2                      | 5.8                      |  |  |  |
| Avg. Stride Freq. [Hz] | 2.3                      | 2.4                      | 2.3                      | 2.3                      | 2.3                      | 2.3                      | 2.3                      | 2.3                      |  |  |  |
| Avg. Stride Length [m] | 5.8                      | 7.2                      | 7.5                      | 7.5                      | 7.5                      | 7.4                      | 7.0                      | 6.8                      |  |  |  |