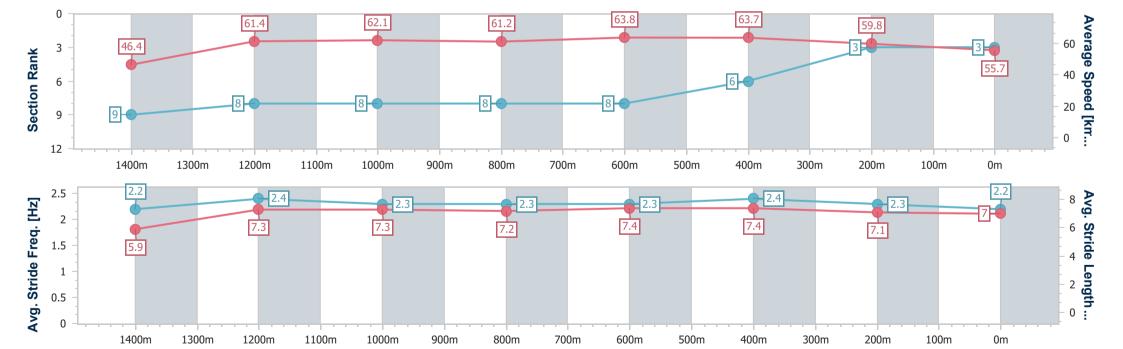

Report Created: Sat 24 June 2023 16:27 GMT+10

[] Ranking at each section and finish

No data available at this section -0----

NA No data available

Page 4/11

| Horse/Jockey Name              | Magic Mikey       |
|--------------------------------|-------------------|
| Final Rank                     | 3                 |
| Fastest Section Time (Section) | 0:10.89 (Overall) |
| Top Speed [km/h] (Section)     | 65.1 (600m)       |
| Race State                     | Finished          |

Race 5: Gold Coast Hospital Foundation Class 1 Handicap - AQUIS PARK 1540m

24 June 2023 - 14:54

Track Rating: Synthetic, Weather: Fine, Rail Position: True

| Section                | Overall                  | 1400m                    | 1200m                    | 1000m                    | 800m                     | 600m                     | 400m                     | 200m                     |  |  |  |
|------------------------|--------------------------|--------------------------|--------------------------|--------------------------|--------------------------|--------------------------|--------------------------|--------------------------|--|--|--|
| Section Times          | 1:33.94 [3]<br>(0:10.89) | 1:23.05 [9]<br>(0:11.71) | 1:11.34 [8]<br>(0:11.59) | 0:59.75 [8]<br>(0:11.81) | 0:47.94 [8]<br>(0:11.36) | 0:36.58 [8]<br>(0:11.50) | 0:25.08 [6]<br>(0:12.18) | 0:12.90 [3]<br>(0:12.90) |  |  |  |
| Average Speed [km/h]   | 46.4                     | 61.4                     | 62.1                     | 61.2                     | 63.8                     | 63.7                     | 59.8                     | 55.7                     |  |  |  |
| Top Speed [km/h]       | 60.2                     | 62.8                     | 62.9                     | 62.2                     | 65.0                     | 65.1                     | 61.3                     | 57.9                     |  |  |  |
| Avg. Dist. to Rail [m] | 2.6                      | 0.3                      | 0.6                      | 0.7                      | 1.7                      | 3.4                      | 6.1                      | 6.7                      |  |  |  |
| Avg. Stride Freq. [Hz] | 2.2                      | 2.4                      | 2.3                      | 2.3                      | 2.3                      | 2.4                      | 2.3                      | 2.2                      |  |  |  |
| Avg. Stride Length [m] | 5.9                      | 7.3                      | 7.3                      | 7.2                      | 7.4                      | 7.4                      | 7.1                      | 7.0                      |  |  |  |