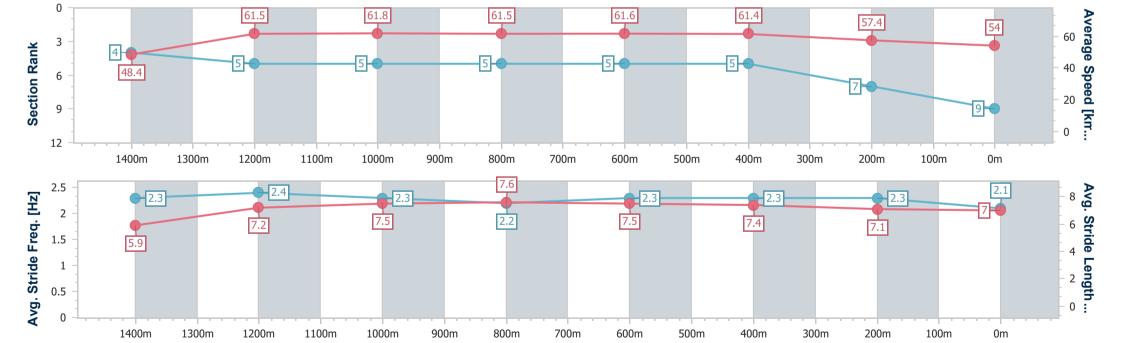

Race 5: Gold Coast Hospital Foundation Class 1 Handicap - AQUIS PARK 1540m

24 June 2023 - 14:54

Track Rating: Synthetic, Weather: Fine, Rail Position: True

| Section                | Overall                  | 1400m                    | 1200m                    | 1000m                    | 800m                     | 600m                     | 400m                     | 200m                     |  |  |  |
|------------------------|--------------------------|--------------------------|--------------------------|--------------------------|--------------------------|--------------------------|--------------------------|--------------------------|--|--|--|
| Section Times          | 1:34.69 [9]<br>(0:10.41) | 1:24.28 [4]<br>(0:11.70) | 1:12.58 [5]<br>(0:11.65) | 1:00.93 [5]<br>(0:11.68) | 0:49.25 [5]<br>(0:11.65) | 0:37.60 [5]<br>(0:11.67) | 0:25.93 [5]<br>(0:12.53) | 0:13.40 [7]<br>(0:13.40) |  |  |  |
| Average Speed [km/h]   | 48.4                     | 61.5                     | 61.8                     | 61.5                     | 61.6                     | 61.4                     | 57.4                     | 54.0                     |  |  |  |
| Top Speed [km/h]       | 62.7                     | 62.5                     | 62.6                     | 62.0                     | 63.0                     | 64.0                     | 58.5                     | 55.8                     |  |  |  |
| Avg. Dist. to Rail [m] | 2.8                      | 0.3                      | 0.2                      | 0.4                      | 0.6                      | 1.1                      | 1.2                      | 1.9                      |  |  |  |
| Avg. Stride Freq. [Hz] | 2.3                      | 2.4                      | 2.3                      | 2.2                      | 2.3                      | 2.3                      | 2.3                      | 2.1                      |  |  |  |
| Avg. Stride Length [m] | 5.9                      | 7.2                      | 7.5                      | 7.6                      | 7.5                      | 7.4                      | 7.1                      | 7.0                      |  |  |  |