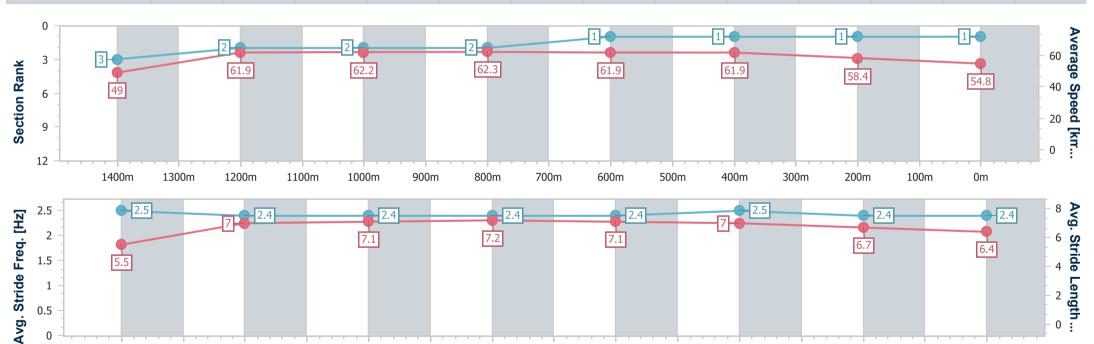

#### Horse/Jockey Name **Shotgun Diva Final Rank** 0:10.30 (Overall) **Fastest Section Time (Section)** Top Speed [km/h] (Section) 64.9 (Overall) Race State Finished

| Section                | Overall                  | 1400m                    | 1200m                    | 1000m                    | 800m                     | 600m                     | 400m                     | 200m                     |  |  |  |
|------------------------|--------------------------|--------------------------|--------------------------|--------------------------|--------------------------|--------------------------|--------------------------|--------------------------|--|--|--|
| Section Times          | 1:33.72 [1]<br>(0:10.30) | 1:23.42 [3]<br>(0:11.54) | 1:11.88 [2]<br>(0:11.58) | 1:00.30 [2]<br>(0:11.56) | 0:48.74 [2]<br>(0:11.63) | 0:37.11 [1]<br>(0:11.59) | 0:25.52 [1]<br>(0:12.32) | 0:13.20 [1]<br>(0:13.20) |  |  |  |
| Average Speed [km/h]   | 49.0                     | 61.9                     | 62.2                     | 62.3                     | 61.9                     | 61.9                     | 58.4                     | 54.8                     |  |  |  |
| Top Speed [km/h]       | 64.9                     | 63.4                     | 63.1                     | 63.5                     | 63.6                     | 63.1                     | 60.0                     | 57.0                     |  |  |  |
| Avg. Dist. to Rail [m] | 3.9                      | 1.1                      | 0.3                      | 0.2                      | 0.4                      | 0.6                      | 0.6                      | 0.7                      |  |  |  |
| Avg. Stride Freq. [Hz] | 2.5                      | 2.4                      | 2.4                      | 2.4                      | 2.4                      | 2.5                      | 2.4                      | 2.4                      |  |  |  |
| Avg. Stride Length [m] | 5.5                      | 7.0                      | 7.1                      | 7.2                      | 7.1                      | 7.0                      | 6.7                      | 6.4                      |  |  |  |