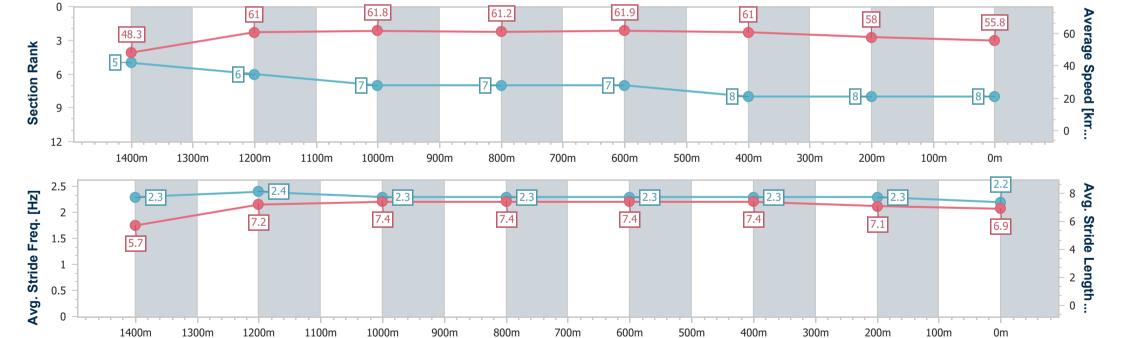

Report Created: Sat 24 June 2023 16:27 GMT+10

[] Ranking at each section and finish

No data available at this section -0----

NA No data available

Page 4/11

| Horse/Jockey Name              | Magic Mikey       |
|--------------------------------|-------------------|
| Final Rank                     | 3                 |
| Fastest Section Time (Section) | 0:10.89 (Overall) |
| Top Speed [km/h] (Section)     | 65.1 (600m)       |
| Race State                     | Finished          |

Race 5: Gold Coast Hospital Foundation Class 1 Handicap - AQUIS PARK 1540m

24 June 2023 - 14:54

Track Rating: Synthetic, Weather: Fine, Rail Position: True

| Section                | Overall                  | 1400m                    | 1200m                    | 1000m                    | 800m                     | 600m                     | 400m                     | 200m                     |  |  |  |
|------------------------|--------------------------|--------------------------|--------------------------|--------------------------|--------------------------|--------------------------|--------------------------|--------------------------|--|--|--|
| Section Times          | 1:33.94 [3]<br>(0:10.89) | 1:23.05 [9]<br>(0:11.71) | 1:11.34 [8]<br>(0:11.59) | 0:59.75 [8]<br>(0:11.81) | 0:47.94 [8]<br>(0:11.36) | 0:36.58 [8]<br>(0:11.50) | 0:25.08 [6]<br>(0:12.18) | 0:12.90 [3]<br>(0:12.90) |  |  |  |
| Average Speed [km/h]   | 46.4                     | 61.4                     | 62.1                     | 61.2                     | 63.8                     | 63.7                     | 59.8                     | 55.7                     |  |  |  |
| Top Speed [km/h]       | 60.2                     | 62.8                     | 62.9                     | 62.2                     | 65.0                     | 65.1                     | 61.3                     | 57.9                     |  |  |  |
| Avg. Dist. to Rail [m] | 2.6                      | 0.3                      | 0.6                      | 0.7                      | 1.7                      | 3.4                      | 6.1                      | 6.7                      |  |  |  |
| Avg. Stride Freq. [Hz] | 2.2                      | 2.4                      | 2.3                      | 2.3                      | 2.3                      | 2.4                      | 2.3                      | 2.2                      |  |  |  |
| Avg. Stride Length [m] | 5.9                      | 7.3                      | 7.3                      | 7.2                      | 7.4                      | 7.4                      | 7.1                      | 7.0                      |  |  |  |