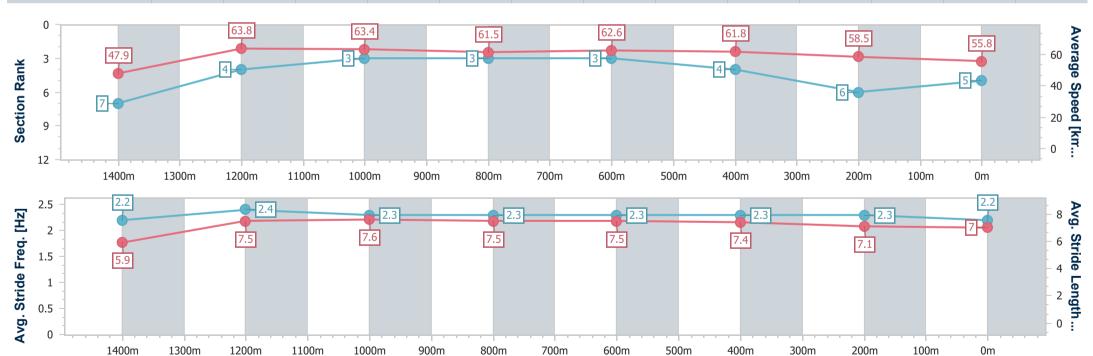

Report Created: Sat 24 June 2023 16:27 GMT+10

[] Ranking at each section and finish

No data available at this section -0----

No data available NA

Page 6/11

| Horse/Jockey Name              | Hell Of A Prince  |
|--------------------------------|-------------------|
| Final Rank                     | 5                 |
| Fastest Section Time (Section) | 0:10.54 (Overall) |
| Top Speed [km/h] (Section)     | 64.8 (1200m)      |
| Race State                     | Finished          |

Race 5: Gold Coast Hospital Foundation Class 1 Handicap - AQUIS PARK 1540m

24 June 2023 - 14:54

Track Rating: Synthetic, Weather: Fine, Rail Position: True

| Section                | Overall                  | 1400m                    | 1200m                    | 1000m                    | 800m                     | 600m                     | 400m                     | 200m                     |  |  |  |
|------------------------|--------------------------|--------------------------|--------------------------|--------------------------|--------------------------|--------------------------|--------------------------|--------------------------|--|--|--|
| Section Times          | 1:34.06 [5]<br>(0:10.54) | 1:23.52 [7]<br>(0:11.54) | 1:11.98 [4]<br>(0:11.38) | 1:00.60 [3]<br>(0:11.77) | 0:48.83 [3]<br>(0:11.67) | 0:37.16 [3]<br>(0:11.85) | 0:25.31 [4]<br>(0:12.41) | 0:12.90 [6]<br>(0:12.90) |  |  |  |
| Average Speed [km/h]   | 47.9                     | 63.8                     | 63.4                     | 61.5                     | 62.6                     | 61.8                     | 58.5                     | 55.8                     |  |  |  |
| Top Speed [km/h]       | 64.1                     | 64.6                     | 64.8                     | 62.6                     | 63.5                     | 63.9                     | 59.6                     | 57.4                     |  |  |  |
| Avg. Dist. to Rail [m] | 9.5                      | 3.0                      | 2.3                      | 2.5                      | 2.4                      | 3.1                      | 5.7                      | 6.4                      |  |  |  |
| Avg. Stride Freq. [Hz] | 2.2                      | 2.4                      | 2.3                      | 2.3                      | 2.3                      | 2.3                      | 2.3                      | 2.2                      |  |  |  |
| Avg. Stride Length [m] | 5.9                      | 7.5                      | 7.6                      | 7.5                      | 7.5                      | 7.4                      | 7.1                      | 7.0                      |  |  |  |