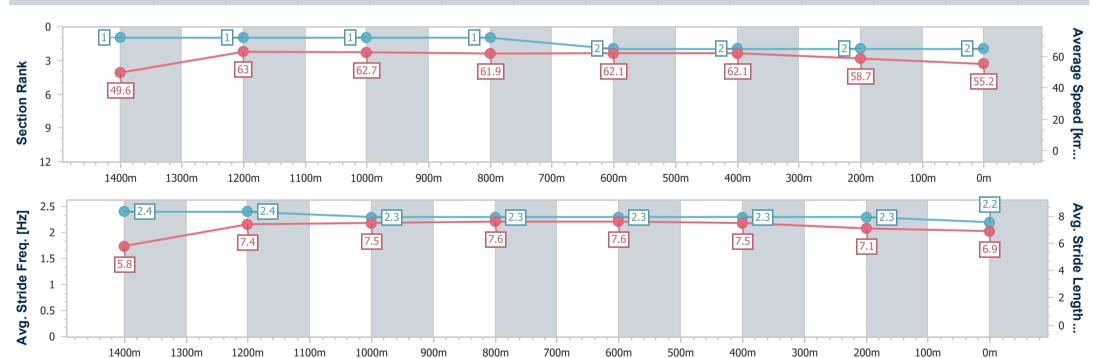

0m

200m

300m

Page 3/11

| Horse/Jockey Name              | Poet's Day        |
|--------------------------------|-------------------|
| Final Rank                     | 2                 |
| Fastest Section Time (Section) | 0:10.19 (Overall) |
| Top Speed [km/h] (Section)     | 65.0 (Overall)    |
| Race State                     | Finished          |

Race 5: Gold Coast Hospital Foundation Class 1 Handicap - AQUIS PARK 1540m

24 June 2023 - 14:54

Track Rating: Synthetic, Weather: Fine, Rail Position: True

| Section                | Overall                  | 1400m                    | 1200m                    | 1000m                    | 800m                     | 600m                     | 400m                     | 200m                     |  |  |  |
|------------------------|--------------------------|--------------------------|--------------------------|--------------------------|--------------------------|--------------------------|--------------------------|--------------------------|--|--|--|
| Section Times          | 1:33.75 [2]<br>(0:10.19) | 1:23.56 [1]<br>(0:11.53) | 1:12.03 [1]<br>(0:11.46) | 1:00.57 [1]<br>(0:11.72) | 0:48.85 [1]<br>(0:11.73) | 0:37.12 [2]<br>(0:11.67) | 0:25.45 [2]<br>(0:12.35) | 0:13.10 [2]<br>(0:13.10) |  |  |  |
| Average Speed [km/h]   | 49.6                     | 63.0                     | 62.7                     | 61.9                     | 62.1                     | 62.1                     | 58.7                     | 55.2                     |  |  |  |
| Top Speed [km/h]       | 65.0                     | 64.9                     | 64.0                     | 63.1                     | 63.7                     | 63.5                     | 60.3                     | 56.9                     |  |  |  |
| Avg. Dist. to Rail [m] | 5.8                      | 1.0                      | 1.9                      | 1.7                      | 2.2                      | 1.7                      | 3.2                      | 4.0                      |  |  |  |
| Avg. Stride Freq. [Hz] | 2.4                      | 2.4                      | 2.3                      | 2.3                      | 2.3                      | 2.3                      | 2.3                      | 2.2                      |  |  |  |
| Avg. Stride Length [m] | 5.8                      | 7.4                      | 7.5                      | 7.6                      | 7.6                      | 7.5                      | 7.1                      | 6.9                      |  |  |  |