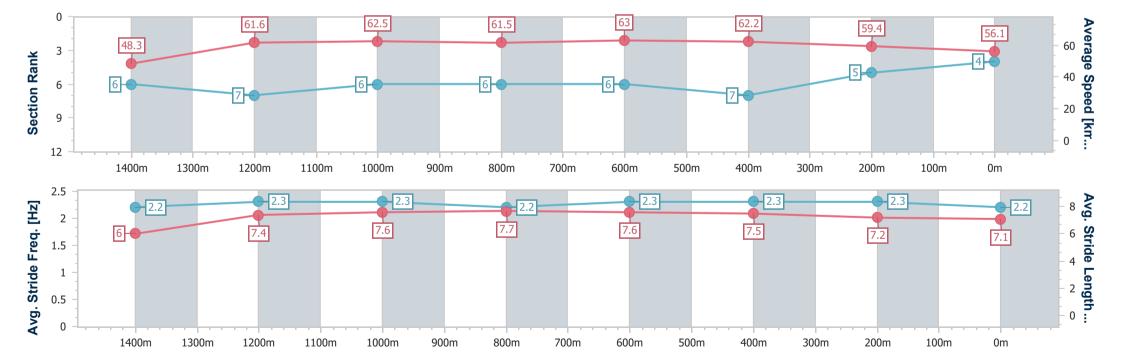

Report Created: Sat 24 June 2023 16:27 GMT+10

[] Ranking at each section and finish

No data available at this section -0----

NA No data available

Page 5/11

| Horse/Jockey Name              | Jakat             |
|--------------------------------|-------------------|
| Final Rank                     | 4                 |
| Fastest Section Time (Section) | 0:10.45 (Overall) |
| Top Speed [km/h] (Section)     | 63.8 (600m)       |
| Raco Stato                     | Finished          |

Race 5: Gold Coast Hospital Foundation Class 1 Handicap - AQUIS PARK 1540m

24 June 2023 - 14:54

Track Rating: Synthetic, Weather: Fine, Rail Position: True

| Section                | Overall                  | 1400m                    | 1200m                    | 1000m                    | 800m                     | 600m                     | 400m                     | 200m                     |  |  |  |
|------------------------|--------------------------|--------------------------|--------------------------|--------------------------|--------------------------|--------------------------|--------------------------|--------------------------|--|--|--|
| Section Times          | 1:33.98 [4]<br>(0:10.45) | 1:23.53 [6]<br>(0:11.89) | 1:11.64 [7]<br>(0:11.54) | 1:00.10 [6]<br>(0:11.77) | 0:48.33 [6]<br>(0:11.57) | 0:36.76 [6]<br>(0:11.69) | 0:25.07 [7]<br>(0:12.20) | 0:12.87 [5]<br>(0:12.87) |  |  |  |
| Average Speed [km/h]   | 48.3                     | 61.6                     | 62.5                     | 61.5                     | 63.0                     | 62.2                     | 59.4                     | 56.1                     |  |  |  |
| Top Speed [km/h]       | 63.8                     | 63.8                     | 63.0                     | 62.2                     | 63.8                     | 63.8                     | 60.4                     | 58.0                     |  |  |  |
| Avg. Dist. to Rail [m] | 8.3                      | 2.3                      | 2.3                      | 2.1                      | 2.1                      | 2.1                      | 3.2                      | 3.0                      |  |  |  |
| Avg. Stride Freq. [Hz] | 2.2                      | 2.3                      | 2.3                      | 2.2                      | 2.3                      | 2.3                      | 2.3                      | 2.2                      |  |  |  |
| Avg. Stride Length [m] | 6.0                      | 7.4                      | 7.6                      | 7.7                      | 7.6                      | 7.5                      | 7.2                      | 7.1                      |  |  |  |