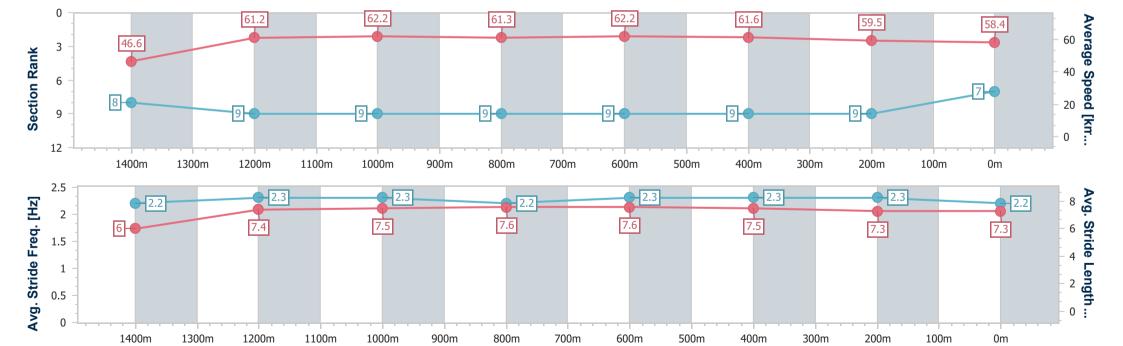

Page 8/11

200m

300m

| Horse/Jockey Name              | Bartalumba        |
|--------------------------------|-------------------|
| Final Rank                     | 7                 |
| Fastest Section Time (Section) | 0:10.80 (Overall) |
| Top Speed [km/h] (Section)     | 63.2 (600m)       |
| Race State                     | Finished          |

Race 5: Gold Coast Hospital Foundation Class 1 Handicap - AQUIS PARK 1540m

24 June 2023 - 14:54

Track Rating: Synthetic, Weather: Fine, Rail Position: True

| Section                | Overall                  | 1400m                    | 1200m                    | 1000m                    | 800m                     | 600m                     | 400m                     | 200m                     |  |  |  |
|------------------------|--------------------------|--------------------------|--------------------------|--------------------------|--------------------------|--------------------------|--------------------------|--------------------------|--|--|--|
| Section Times          | 1:34.23 [7]<br>(0:10.80) | 1:23.43 [8]<br>(0:11.84) | 1:11.59 [9]<br>(0:11.57) | 1:00.02 [9]<br>(0:11.80) | 0:48.22 [9]<br>(0:11.80) | 0:36.42 [9]<br>(0:11.90) | 0:24.52 [9]<br>(0:12.19) | 0:12.33 [9]<br>(0:12.33) |  |  |  |
| Average Speed [km/h]   | 46.6                     | 61.2                     | 62.2                     | 61.3                     | 62.2                     | 61.6                     | 59.5                     | 58.4                     |  |  |  |
| Top Speed [km/h]       | 61.8                     | 61.7                     | 62.8                     | 62.3                     | 62.8                     | 63.2                     | 59.9                     | 59.7                     |  |  |  |
| Avg. Dist. to Rail [m] | 4.5                      | 0.6                      | 1.7                      | 2.1                      | 3.5                      | 3.6                      | 5.2                      | 7.4                      |  |  |  |
| Avg. Stride Freq. [Hz] | 2.2                      | 2.3                      | 2.3                      | 2.2                      | 2.3                      | 2.3                      | 2.3                      | 2.2                      |  |  |  |
| Avg. Stride Length [m] | 6.0                      | 7.4                      | 7.5                      | 7.6                      | 7.6                      | 7.5                      | 7.3                      | 7.3                      |  |  |  |