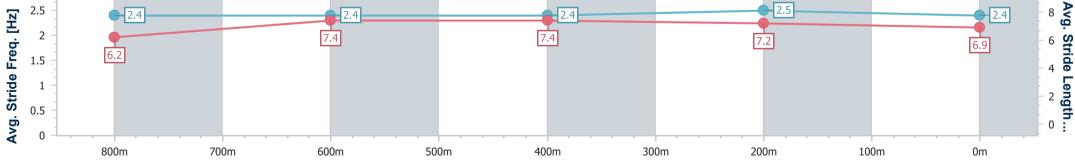

Race 1: MEKKAFEST 19 AUGUST QTIS Two-Year-Old Maiden Plate - 1000m

BRISBANE 05 July 2023 - 12:34 Track Rating: Soft 6, Weather: Overcast, Rail Position: +10m Entire RACING CLUB Course

| Section                | Overall                  | 800m                     | 600m                     | 400m                     | 200m                     |  |  |  |  |
|------------------------|--------------------------|--------------------------|--------------------------|--------------------------|--------------------------|--|--|--|--|
| Section Times          | 0:59.62 [1]<br>(0:13.83) | 0:45.79 [7]<br>(0:11.11) | 0:34.68 [8]<br>(0:11.28) | 0:23.40 [6]<br>(0:11.24) | 0:12.16 [1]<br>(0:12.16) |  |  |  |  |
| Average Speed [km/h]   | 52.9                     | 66.0                     | 64.4                     | 64.1                     | 59.2                     |  |  |  |  |
| Top Speed [km/h]       | 66.6                     | 66.7                     | 65.7                     | 65.7                     | 62.1                     |  |  |  |  |
| Avg. Dist. to Rail [m] | 6.9                      | 4.0                      | 2.0                      | 1.8                      | 2.4                      |  |  |  |  |
| Avg. Stride Freq. [Hz] | 2.4                      | 2.4                      | 2.4                      | 2.5                      | 2.4                      |  |  |  |  |
| Avg. Stride Length [m] | 6.2                      | 7.4                      | 7.4                      | 7.2                      | 6.9                      |  |  |  |  |