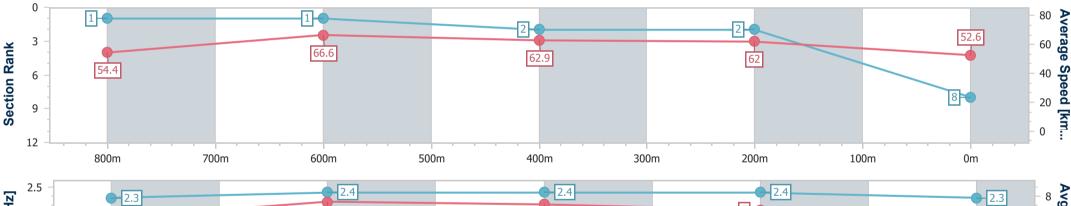

Race 1: MEKKAFEST 19 AUGUST QTIS Two-Year-Old Maiden Plate - 1000m 05 July 2023 - 12:34

Track Rating: Soft 6, Weather: Overcast, Rail Position: +10m Entire RACING CLUB Course

| Section                | Overall                  | 800m                     | 600m                     | 400m                     | 200m                     |  |  |  |  |
|------------------------|--------------------------|--------------------------|--------------------------|--------------------------|--------------------------|--|--|--|--|
| Section Times          | 1:01.27 [8]<br>(0:13.39) | 0:47.88 [1]<br>(0:11.02) | 0:36.86 [1]<br>(0:11.55) | 0:25.31 [2]<br>(0:11.64) | 0:13.67 [2]<br>(0:13.67) |  |  |  |  |
| Average Speed [km/h]   | 54.4                     | 66.6                     | 62.9                     | 62.0                     | 52.6                     |  |  |  |  |
| Top Speed [km/h]       | 70.1                     | 69.8                     | 64.9                     | 63.3                     | 59.0                     |  |  |  |  |
| Avg. Dist. to Rail [m] | 5.3                      | 4.2                      | 1.9                      | 0.8                      | 1.2                      |  |  |  |  |
| Avg. Stride Freq. [Hz] | 2.3                      | 2.4                      | 2.4                      | 2.4                      | 2.3                      |  |  |  |  |
| Avg. Stride Length [m] | 6.4                      | 7.6                      | 7.4                      | 7.0                      | 6.4                      |  |  |  |  |