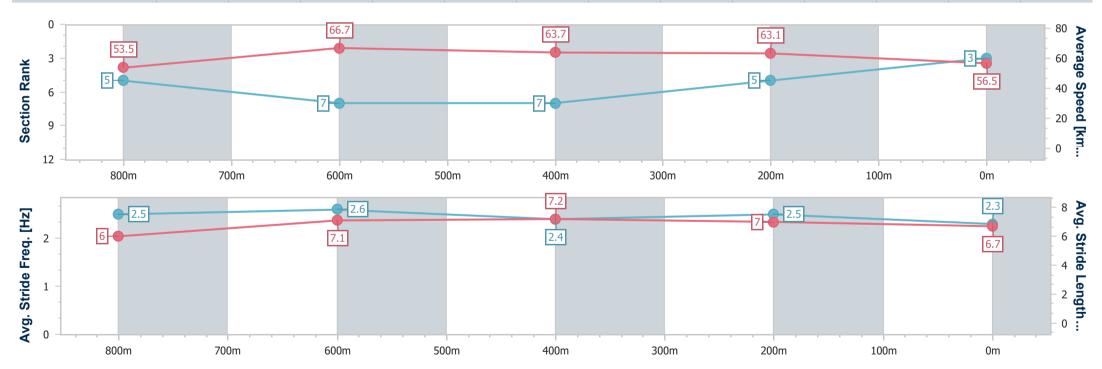

05 July 2023 - 12:34

Page 4/9

TRIPLESDATA

B R I S B A N E

Track Rating: Soft 6, Weather: Overcast, Rail Position: +10m Entire RACING CLUB Course

| Section                | Overall                  | 800m                     | 600m                     | 400m                     | 200m                     |  |  |  |  |
|------------------------|--------------------------|--------------------------|--------------------------|--------------------------|--------------------------|--|--|--|--|
| Section Times          | 1:00.43 [3]<br>(0:13.72) | 0:46.71 [5]<br>(0:11.10) | 0:35.61 [7]<br>(0:11.48) | 0:24.13 [7]<br>(0:11.41) | 0:12.72 [5]<br>(0:12.72) |  |  |  |  |
| Average Speed [km/h]   | 53.5                     | 66.7                     | 63.7                     | 63.1                     | 56.5                     |  |  |  |  |
| Top Speed [km/h]       | 67.8                     | 67.7                     | 67.1                     | 65.0                     | 61.6                     |  |  |  |  |
| Avg. Dist. to Rail [m] | 8.0                      | 6.6                      | 2.9                      | 3.7                      | 3.5                      |  |  |  |  |
| Avg. Stride Freq. [Hz] | 2.5                      | 2.6                      | 2.4                      | 2.5                      | 2.3                      |  |  |  |  |
| Avg. Stride Length [m] | 6.0                      | 7.1                      | 7.2                      | 7.0                      | 6.7                      |  |  |  |  |