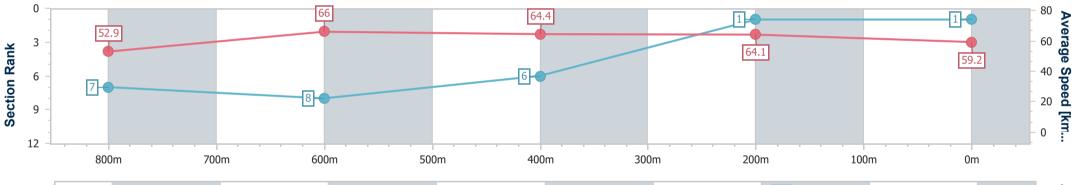

Race 1: MEKKAFEST 19 AUGUST QTIS Two-Year-Old Maiden Plate - 1000m

BRISBANE 05 July 2023 - 12:34 Track Rating: Soft 6, Weather: Overcast, Rail Position: +10m Entire RACING CLUB Course

| Section                | Overall                  | 800m                     | 600m                     | 400m                     | 200m                     |  |  |  |  |
|------------------------|--------------------------|--------------------------|--------------------------|--------------------------|--------------------------|--|--|--|--|
| Section Times          | 0:59.62 [1]<br>(0:13.83) | 0:45.79 [7]<br>(0:11.11) | 0:34.68 [8]<br>(0:11.28) | 0:23.40 [6]<br>(0:11.24) | 0:12.16 [1]<br>(0:12.16) |  |  |  |  |
| Average Speed [km/h]   | 52.9                     | 66.0                     | 64.4                     | 64.1                     | 59.2                     |  |  |  |  |
| Top Speed [km/h]       | 66.6                     | 66.7                     | 65.7                     | 65.7                     | 62.1                     |  |  |  |  |
| Avg. Dist. to Rail [m] | 6.9                      | 4.0                      | 2.0                      | 1.8                      | 2.4                      |  |  |  |  |
| Avg. Stride Freq. [Hz] | 2.4                      | 2.4                      | 2.4                      | 2.5                      | 2.4                      |  |  |  |  |
| Avg. Stride Length [m] | 6.2                      | 7.4                      | 7.4                      | 7.2                      | 6.9                      |  |  |  |  |