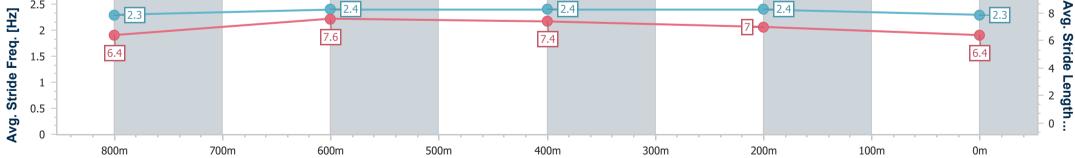

Race 1: MEKKAFEST 19 AUGUST QTIS Two-Year-Old Maiden Plate - 1000m 05 July 2023 - 12:34

Track Rating: Soft 6, Weather: Overcast, Rail Position: +10m Entire RACING CLUB Course

| Section                | Overall                  | 800m                     | 600m                     | 400m                     | 200m                     |  |  |  |  |
|------------------------|--------------------------|--------------------------|--------------------------|--------------------------|--------------------------|--|--|--|--|
| Section Times          | 1:01.27 [8]<br>(0:13.39) | 0:47.88 [1]<br>(0:11.02) | 0:36.86 [1]<br>(0:11.55) | 0:25.31 [2]<br>(0:11.64) | 0:13.67 [2]<br>(0:13.67) |  |  |  |  |
| Average Speed [km/h]   | 54.4                     | 66.6                     | 62.9                     | 62.0                     | 52.6                     |  |  |  |  |
| Top Speed [km/h]       | 70.1                     | 69.8                     | 64.9                     | 63.3                     | 59.0                     |  |  |  |  |
| Avg. Dist. to Rail [m] | 5.3                      | 4.2                      | 1.9                      | 0.8                      | 1.2                      |  |  |  |  |
| Avg. Stride Freq. [Hz] | 2.3                      | 2.4                      | 2.4                      | 2.4                      | 2.3                      |  |  |  |  |
| Avg. Stride Length [m] | 6.4                      | 7.6                      | 7.4                      | 7.0                      | 6.4                      |  |  |  |  |