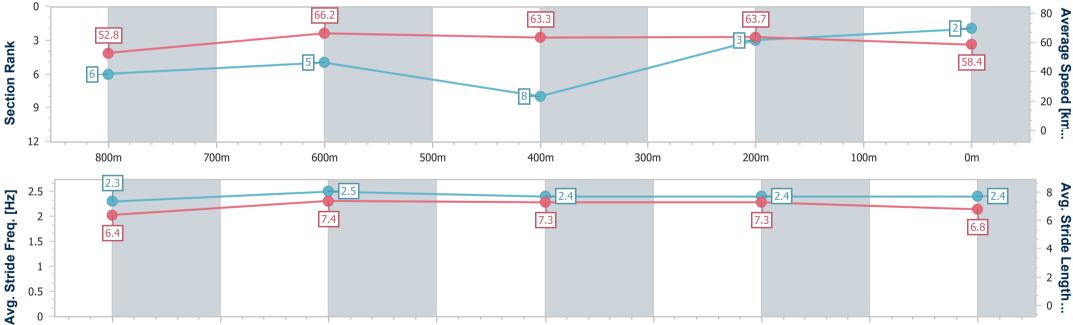

| Section                | Overall                  | 800m                     | 600m                     | 400m                     | 200m                     |  |  |  |
|------------------------|--------------------------|--------------------------|--------------------------|--------------------------|--------------------------|--|--|--|
| Section Times          | 0:59.94 [2]<br>(0:13.79) | 0:46.15 [6]<br>(0:11.00) | 0:35.15 [5]<br>(0:11.52) | 0:23.63 [8]<br>(0:11.30) | 0:12.33 [3]<br>(0:12.33) |  |  |  |
| Average Speed [km/h]   | 52.8                     | 66.2                     | 63.3                     | 63.7                     | 58.4                     |  |  |  |
| Top Speed [km/h]       | 69.4                     | 66.7                     | 67.0                     | 67.0                     | 61.6                     |  |  |  |
| Avg. Dist. to Rail [m] | 6.2                      | 2.4                      | 2.9                      | 4.7                      | 8.7                      |  |  |  |
| Avg. Stride Freq. [Hz] | 2.3                      | 2.5                      | 2.4                      | 2.4                      | 2.4                      |  |  |  |
| Avg. Stride Length [m] | 6.4                      | 7.4                      | 7.3                      | 7.3                      | 6.8                      |  |  |  |

05 July 2023 - 12:34

Page 4/9

TRIPLESDATA

B R I S B A N E

Track Rating: Soft 6, Weather: Overcast, Rail Position: +10m Entire RACING CLUB Course

| Section                | Overall                  | 800m                     | 600m                     | 400m                     | 200m                     |  |  |  |  |
|------------------------|--------------------------|--------------------------|--------------------------|--------------------------|--------------------------|--|--|--|--|
| Section Times          | 1:00.43 [3]<br>(0:13.72) | 0:46.71 [5]<br>(0:11.10) | 0:35.61 [7]<br>(0:11.48) | 0:24.13 [7]<br>(0:11.41) | 0:12.72 [5]<br>(0:12.72) |  |  |  |  |
| Average Speed [km/h]   | 53.5                     | 66.7                     | 63.7                     | 63.1                     | 56.5                     |  |  |  |  |
| Top Speed [km/h]       | 67.8                     | 67.7                     | 67.1                     | 65.0                     | 61.6                     |  |  |  |  |
| Avg. Dist. to Rail [m] | 8.0                      | 6.6                      | 2.9                      | 3.7                      | 3.5                      |  |  |  |  |
| Avg. Stride Freq. [Hz] | 2.5                      | 2.6                      | 2.4                      | 2.5                      | 2.3                      |  |  |  |  |
| Avg. Stride Length [m] | 6.0                      | 7.1                      | 7.2                      | 7.0                      | 6.7                      |  |  |  |  |