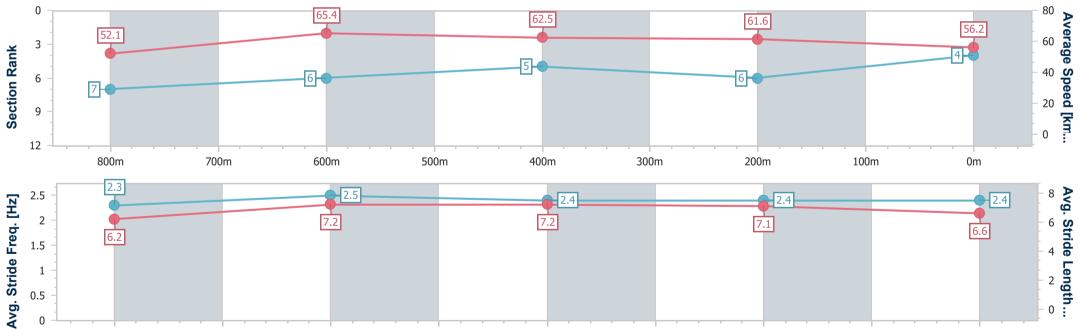

Race 1: MEKKAFEST 19 AUGUST QTIS Two-Year-Old Maiden Plate - 1000m 05 July 2023 - 12:34

Track Rating: Soft 6, Weather: Overcast, Rail Position: +10m Entire RACING CLUB Course

| Section                | Overall                  | 800m                     | 600m                     | 400m                     | 200m                     |  |  |  |  |
|------------------------|--------------------------|--------------------------|--------------------------|--------------------------|--------------------------|--|--|--|--|
| Section Times          | 1:00.66 [4]<br>(0:13.83) | 0:46.83 [7]<br>(0:10.96) | 0:35.87 [6]<br>(0:11.39) | 0:24.48 [5]<br>(0:11.68) | 0:12.80 [6]<br>(0:12.80) |  |  |  |  |
| Average Speed [km/h]   | 52.1                     | 65.4                     | 62.5                     | 61.6                     | 56.2                     |  |  |  |  |
| Top Speed [km/h]       | 66.2                     | 66.1                     | 65.2                     | 63.0                     | 59.9                     |  |  |  |  |
| Avg. Dist. to Rail [m] | 1.5                      | 1.3                      | 2.3                      | 0.5                      | 1.1                      |  |  |  |  |
| Avg. Stride Freq. [Hz] | 2.3                      | 2.5                      | 2.4                      | 2.4                      | 2.4                      |  |  |  |  |
| Avg. Stride Length [m] | 6.2                      | 7.2                      | 7.2                      | 7.1                      | 6.6                      |  |  |  |  |