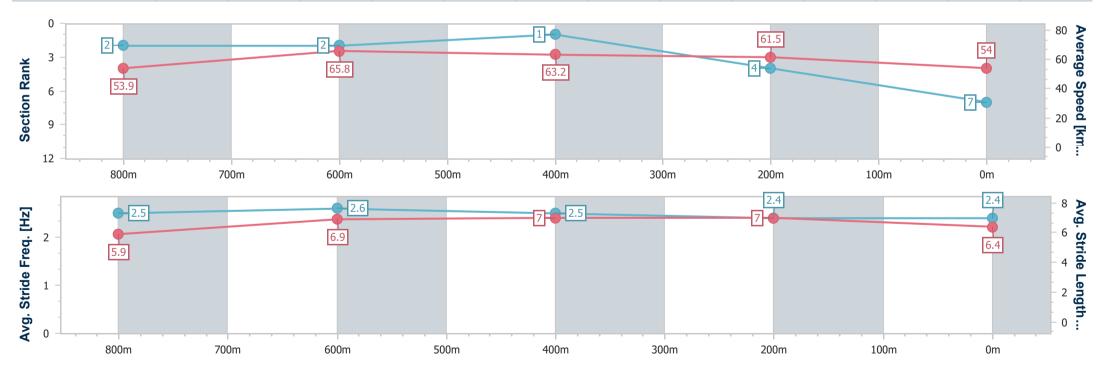

| Section                | Overall                  | 800m                     | 600m                     | 400m                     | 200m                     |  |  |  |  |
|------------------------|--------------------------|--------------------------|--------------------------|--------------------------|--------------------------|--|--|--|--|
| Section Times          | 1:00.94 [7]<br>(0:13.45) | 0:47.49 [2]<br>(0:11.06) | 0:36.43 [2]<br>(0:11.42) | 0:25.01 [1]<br>(0:11.70) | 0:13.31 [4]<br>(0:13.31) |  |  |  |  |
| Average Speed [km/h]   | 53.9                     | 65.8                     | 63.2                     | 61.5                     | 54.0                     |  |  |  |  |
| Top Speed [km/h]       | 69.5                     | 68.7                     | 63.9                     | 63.4                     | 58.6                     |  |  |  |  |
| Avg. Dist. to Rail [m] | 3.7                      | 2.3                      | 0.5                      | 0.4                      | 0.6                      |  |  |  |  |
| Avg. Stride Freq. [Hz] | 2.5                      | 2.6                      | 2.5                      | 2.4                      | 2.4                      |  |  |  |  |
| Avg. Stride Length [m] | 5.9                      | 6.9                      | 7.0                      | 7.0                      | 6.4                      |  |  |  |  |