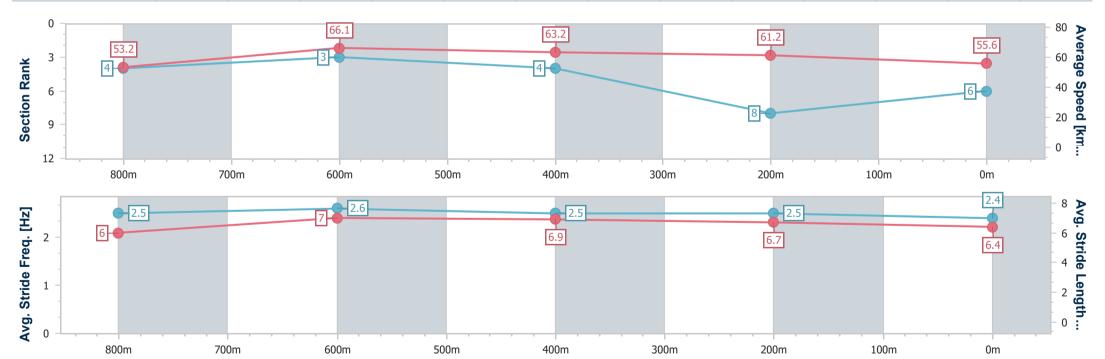

Eagle Farm QLD Professional

Race 1: MEKKAFEST 19 AUGUST QTIS Two-Year-Old Maiden Plate - 1000m

05 July 2023 - 12:34

Track Rating: Soft 6, Weather: Overcast, Rail Position: +10m Entire RACING CLUB Course

| Section                | Overall                  | 800m                     | 600m                     | 400m                     | 200m                     |  |  |  |  |
|------------------------|--------------------------|--------------------------|--------------------------|--------------------------|--------------------------|--|--|--|--|
| Section Times          | 1:00.84 [6]<br>(0:13.65) | 0:47.19 [4]<br>(0:11.06) | 0:36.13 [3]<br>(0:11.43) | 0:24.70 [4]<br>(0:11.75) | 0:12.95 [8]<br>(0:12.95) |  |  |  |  |
| Average Speed [km/h]   | 53.2                     | 66.1                     | 63.2                     | 61.2                     | 55.6                     |  |  |  |  |
| Top Speed [km/h]       | 66.5                     | 67.7                     | 65.2                     | 62.9                     | 58.8                     |  |  |  |  |
| Avg. Dist. to Rail [m] | 3.6                      | 3.4                      | 0.8                      | 1.0                      | 4.2                      |  |  |  |  |
| Avg. Stride Freq. [Hz] | 2.5                      | 2.6                      | 2.5                      | 2.5                      | 2.4                      |  |  |  |  |
| Avg. Stride Length [m] | 6.0                      | 7.0                      | 6.9                      | 6.7                      | 6.4                      |  |  |  |  |