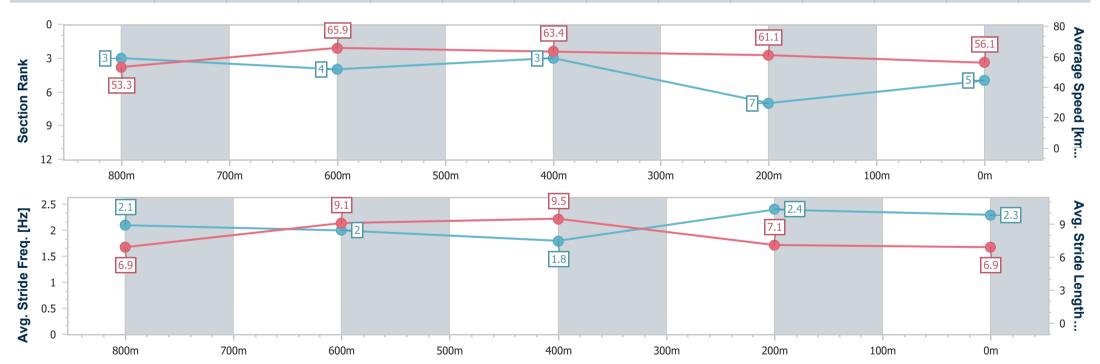

| Section                | Overall                  | 800m                     | 600m                     | 400m                     | 200m                     |  |  |  |  |
|------------------------|--------------------------|--------------------------|--------------------------|--------------------------|--------------------------|--|--|--|--|
| Section Times          | 1:00.69 [5]<br>(0:13.61) | 0:47.08 [3]<br>(0:11.12) | 0:35.96 [4]<br>(0:11.35) | 0:24.61 [3]<br>(0:11.78) | 0:12.83 [7]<br>(0:12.83) |  |  |  |  |
| Average Speed [km/h]   | 53.3                     | 65.9                     | 63.4                     | 61.1                     | 56.1                     |  |  |  |  |
| Top Speed [km/h]       | 67.3                     | 67.1                     | 66.0                     | 62.4                     | 58.6                     |  |  |  |  |
| Avg. Dist. to Rail [m] | 2.9                      | 3.7                      | 0.9                      | 0.5                      | 1.9                      |  |  |  |  |
| Avg. Stride Freq. [Hz] | 2.1                      | 2.0                      | 1.8                      | 2.4                      | 2.3                      |  |  |  |  |
| Avg. Stride Length [m] | 6.9                      | 9.1                      | 9.5                      | 7.1                      | 6.9                      |  |  |  |  |