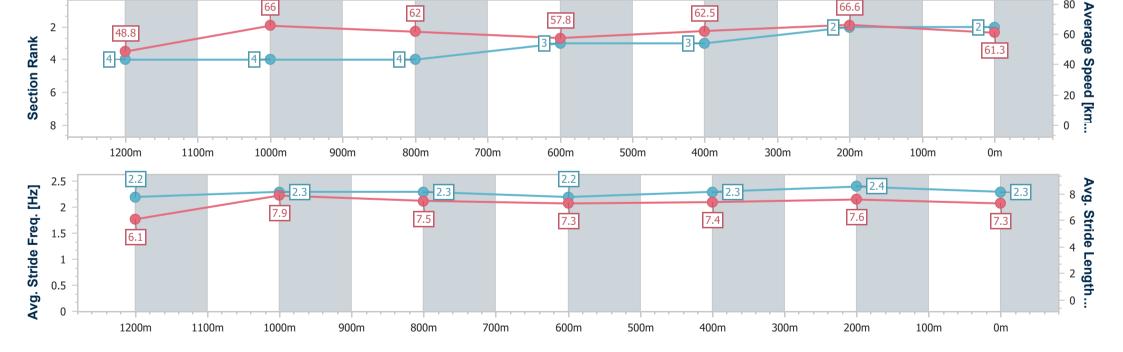

Race 1: BRC MEMBERSHIP ON SALE NOW QTIS Two-Year-Old Handicap - 1350m

Track Rating: Soft 6, Weather: Fine, Rail Position: +1m Entier

Course

08 July 2023 - 11:44 B R I

| Section                | Overall                  | 1200m                    | 1000m                    | 800m                     | 600m                     | 400m                     | 200m                     |  |
|------------------------|--------------------------|--------------------------|--------------------------|--------------------------|--------------------------|--------------------------|--------------------------|--|
| Section Times          | 1:20.34 [2]<br>(0:11.07) | 1:09.27 [4]<br>(0:10.91) | 0:58.36 [4]<br>(0:11.59) | 0:46.77 [4]<br>(0:12.49) | 0:34.28 [3]<br>(0:11.68) | 0:22.60 [3]<br>(0:10.86) | 0:11.74 [2]<br>(0:11.74) |  |
| Average Speed [km/h]   | 48.8                     | 66.0                     | 62.0                     | 57.8                     | 62.5                     | 66.6                     | 61.3                     |  |
| Top Speed [km/h]       | 65.3                     | 68.1                     | 64.6                     | 60.0                     | 64.2                     | 68.4                     | 64.5                     |  |
| Avg. Dist. to Rail [m] | 3.3                      | 1.3                      | 0.2                      | 0.7                      | 2.3                      | 2.5                      | 0.7                      |  |
| Avg. Stride Freq. [Hz] | 2.2                      | 2.3                      | 2.3                      | 2.2                      | 2.3                      | 2.4                      | 2.3                      |  |
| Avg. Stride Length [m] | 6.1                      | 7.9                      | 7.5                      | 7.3                      | 7.4                      | 7.6                      | 7.3                      |  |