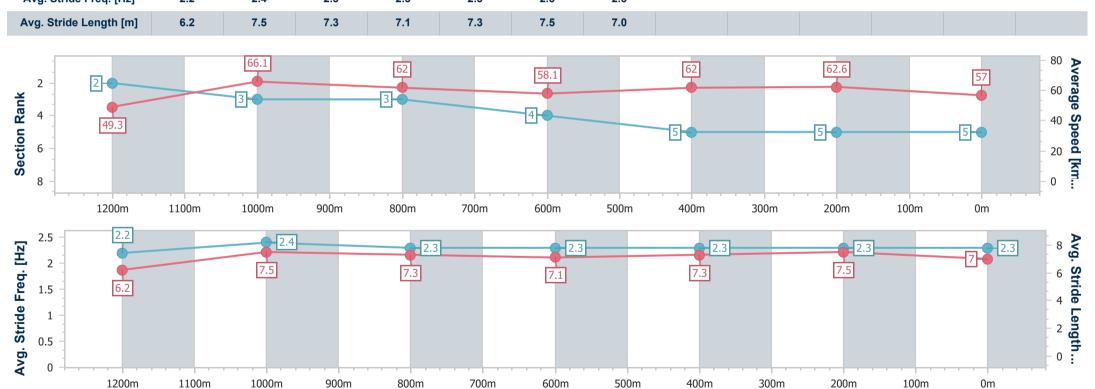

Race 1: BRC MEMBERSHIP ON SALE NOW QTIS Two-Year-Old Handicap - 1350m

Course

BRISBANE 08 July 2023 - 11:44 RACING CLUB

Track Rating: Soft 6, Weather: Fine, Rail Position: +1m Entier

Section Overall 1200m 1000m 800m 600m 400m 200m 1:22.02 [5] 0:48.52 [3] 0:12.63 [5] **Section Times** 1:11.06 [2] 1:00.15 [3] 0:35.94 [4] 0:24.18 [5] (0:10.96) (0:10.91) (0:11.63)(0:12.58)(0:11.76)(0:11.55)(0:12.63)Average Speed [km/h] 49.3 62.6 66.1 62.0 58.1 62.0 57.0 Top Speed [km/h] 65.4 68.3 64.4 60.0 63.7 64.0 60.7 Avg. Dist. to Rail [m] 7.4 3.7 1.7 2.3 2.3 2.2 2.9 2.2 2.4 2.3 2.3 2.3 2.3 2.3 Avg. Stride Freq. [Hz]

Report Created: Sat 8 July 2023 12:23 GMT+10

[] Ranking at each section and finish

No data available at this section -:----

No data available NA