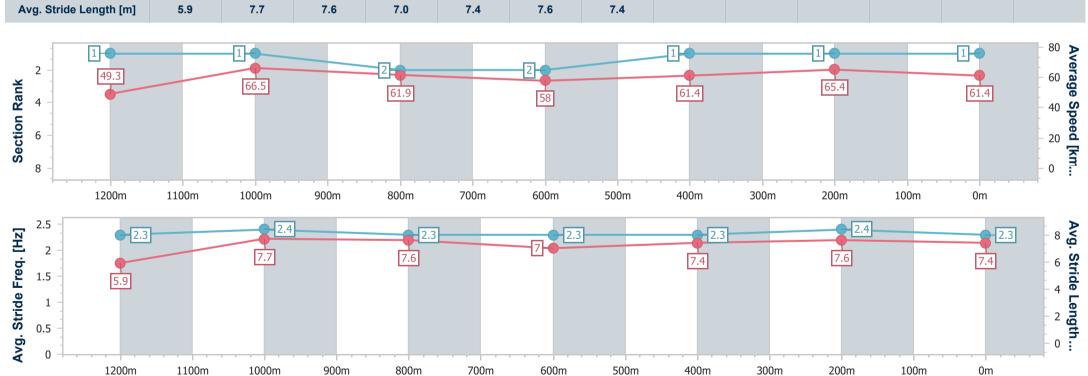

| Section                | Overall                  | 1200m                    | 1000m                    | 800m                     | 600m                     | 400m                     | 200m                     |  |
|------------------------|--------------------------|--------------------------|--------------------------|--------------------------|--------------------------|--------------------------|--------------------------|--|
| Section Times          | 1:20.31 [1]<br>(0:10.96) | 1:09.35 [1]<br>(0:10.81) | 0:58.54 [1]<br>(0:11.65) | 0:46.89 [2]<br>(0:12.43) | 0:34.46 [2]<br>(0:11.74) | 0:22.72 [1]<br>(0:10.99) | 0:11.73 [1]<br>(0:11.73) |  |
| Average Speed [km/h]   | 49.3                     | 66.5                     | 61.9                     | 58.0                     | 61.4                     | 65.4                     | 61.4                     |  |
| Top Speed [km/h]       | 66.6                     | 68.4                     | 64.5                     | 59.1                     | 63.2                     | 66.7                     | 65.3                     |  |
| Avg. Dist. to Rail [m] | 4.9                      | 1.6                      | 0.7                      | 0.4                      | 0.3                      | 0.5                      | 0.5                      |  |
| Avg. Stride Freq. [Hz] | 2.3                      | 2.4                      | 2.3                      | 2.3                      | 2.3                      | 2.4                      | 2.3                      |  |
| Avg. Stride Length [m] | 5.9                      | 7.7                      | 7.6                      | 7.0                      | 7.4                      | 7.6                      | 7.4                      |  |