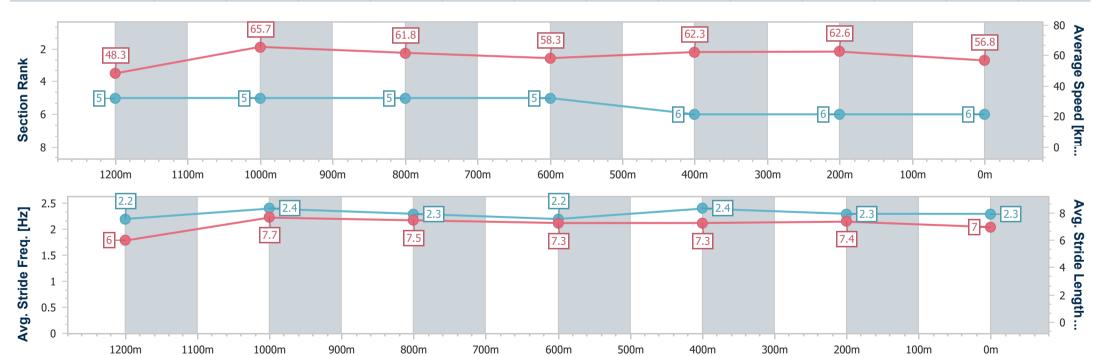

| Section                | Overall                  | 1200m                    | 1000m                    | 800m                     | 600m                     | 400m                     | 200m                     |  |
|------------------------|--------------------------|--------------------------|--------------------------|--------------------------|--------------------------|--------------------------|--------------------------|--|
| Section Times          | 1:22.23 [6]<br>(0:11.17) | 1:11.06 [5]<br>(0:10.98) | 1:00.08 [5]<br>(0:11.70) | 0:48.38 [5]<br>(0:12.45) | 0:35.93 [5]<br>(0:11.73) | 0:24.20 [6]<br>(0:11.52) | 0:12.68 [6]<br>(0:12.68) |  |
| Average Speed [km/h]   | 48.3                     | 65.7                     | 61.8                     | 58.3                     | 62.3                     | 62.6                     | 56.8                     |  |
| Top Speed [km/h]       | 63.7                     | 67.7                     | 63.4                     | 61.2                     | 64.3                     | 64.1                     | 60.6                     |  |
| Avg. Dist. to Rail [m] | 8.1                      | 3.0                      | 1.7                      | 1.6                      | 2.7                      | 2.0                      | 3.5                      |  |
| Avg. Stride Freq. [Hz] | 2.2                      | 2.4                      | 2.3                      | 2.2                      | 2.4                      | 2.3                      | 2.3                      |  |
| Avg. Stride Length [m] | 6.0                      | 7.7                      | 7.5                      | 7.3                      | 7.3                      | 7.4                      | 7.0                      |  |

Report Created: Sat 8 July 2023 12:23 GMT+10

[] Ranking at each section and finish

-:--- No data available at this section

NA No data available

Page 8/8