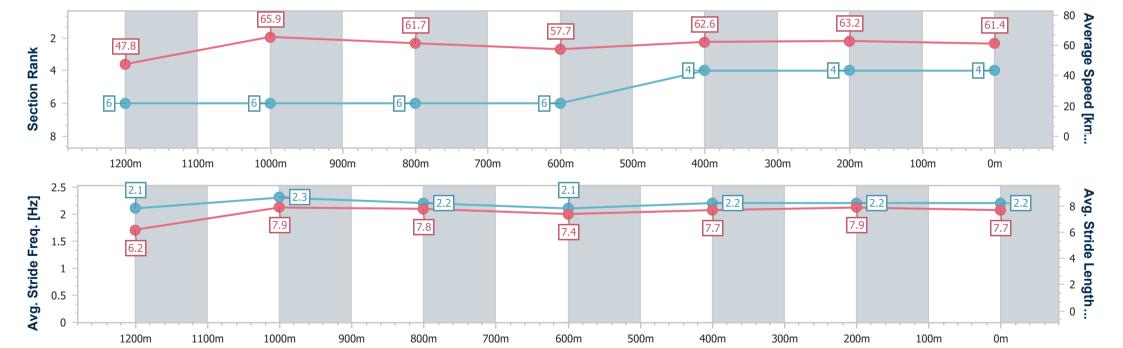

| Section                | Overall                  | 1200m                    | 1000m                    | 800m                     | 600m                     | 400m                     | 200m                     |  |
|------------------------|--------------------------|--------------------------|--------------------------|--------------------------|--------------------------|--------------------------|--------------------------|--|
| Section Times          | 1:20.94 [4]<br>(0:11.30) | 1:09.64 [6]<br>(0:10.92) | 0:58.72 [6]<br>(0:11.68) | 0:47.04 [6]<br>(0:12.48) | 0:34.56 [6]<br>(0:11.44) | 0:23.12 [4]<br>(0:11.37) | 0:11.75 [4]<br>(0:11.75) |  |
| Average Speed [km/h]   | 47.8                     | 65.9                     | 61.7                     | 57.7                     | 62.6                     | 63.2                     | 61.4                     |  |
| Top Speed [km/h]       | 65.9                     | 68.3                     | 63.1                     | 59.2                     | 63.9                     | 64.3                     | 62.8                     |  |
| Avg. Dist. to Rail [m] | 2.9                      | 0.8                      | 0.6                      | 0.1                      | 0.9                      | 0.5                      | 0.3                      |  |
| Avg. Stride Freq. [Hz] | 2.1                      | 2.3                      | 2.2                      | 2.1                      | 2.2                      | 2.2                      | 2.2                      |  |
| Avg. Stride Length [m] | 6.2                      | 7.9                      | 7.8                      | 7.4                      | 7.7                      | 7.9                      | 7.7                      |  |