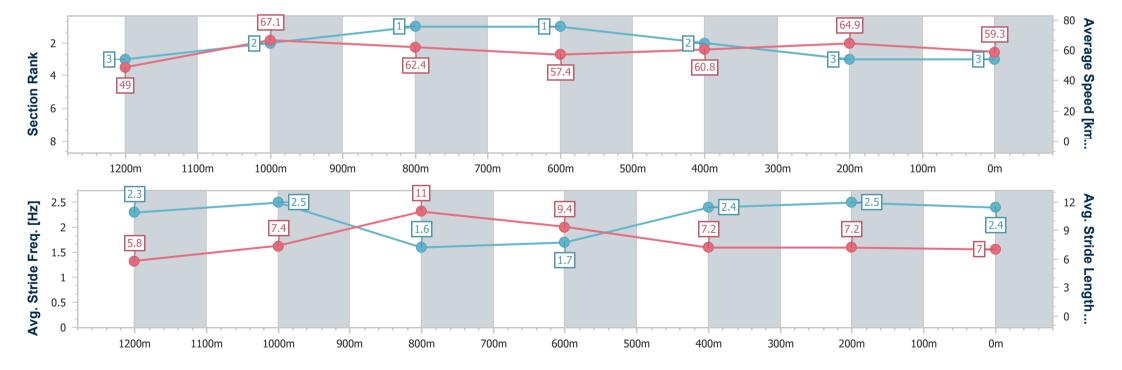

Race 1: BRC MEMBERSHIP ON SALE NOW QTIS Two-Year-Old Handicap - 1350m

08 July 2023 - 11:44

Track Rating: Soft 6, Weather: Fine, Rail Position: +1m Entier Course

| Section                | Overall                  | 1200m                    | 1000m                    | 800m                     | 600m                     | 400m                     | 200m                     |  |  |  |
|------------------------|--------------------------|--------------------------|--------------------------|--------------------------|--------------------------|--------------------------|--------------------------|--|--|--|
| Section Times          | 1:20.87 [3]<br>(0:11.03) | 1:09.84 [3]<br>(0:10.74) | 0:59.10 [2]<br>(0:11.51) | 0:47.59 [1]<br>(0:12.57) | 0:35.02 [1]<br>(0:11.84) | 0:23.18 [2]<br>(0:11.06) | 0:12.12 [3]<br>(0:12.12) |  |  |  |
| Average Speed [km/h]   | 49.0                     | 67.1                     | 62.4                     | 57.4                     | 60.8                     | 64.9                     | 59.3                     |  |  |  |
| Top Speed [km/h]       | 67.3                     | 68.5                     | 65.0                     | 60.0                     | 63.9                     | 67.1                     | 62.9                     |  |  |  |
| Avg. Dist. to Rail [m] | 2.0                      | 0.7                      | 0.5                      | 0.4                      | 0.5                      | 1.2                      | 1.5                      |  |  |  |
| Avg. Stride Freq. [Hz] | 2.3                      | 2.5                      | 1.6                      | 1.7                      | 2.4                      | 2.5                      | 2.4                      |  |  |  |
| Avg. Stride Length [m] | 5.8                      | 7.4                      | 11.0                     | 9.4                      | 7.2                      | 7.2                      | 7.0                      |  |  |  |