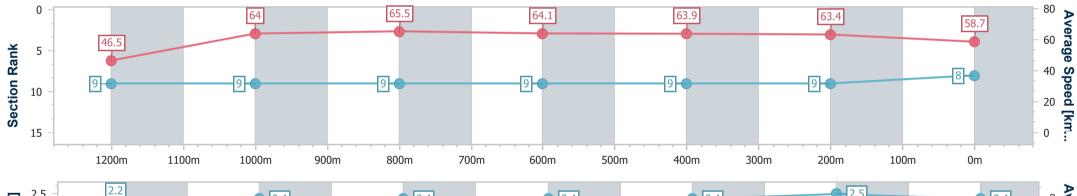

Race 6: LADBROKE IT! Class 6 Plate - 1350m

Page 10/11

data processed by

08 July 2023 - 14:48 Track Rating: Soft 5, Weather: Fine, Rail Position: +1m Entier Course

| Section                | Overall                  | 1200m                    | 1000m                    | 800m                     | 600m                     | 400m                     | 200m                     |
|------------------------|--------------------------|--------------------------|--------------------------|--------------------------|--------------------------|--------------------------|--------------------------|
| Section Times          | 1:19.97 [8]<br>(0:11.65) | 1:08.32 [9]<br>(0:11.24) | 0:57.08 [9]<br>(0:10.99) | 0:46.09 [9]<br>(0:11.18) | 0:34.91 [9]<br>(0:11.26) | 0:23.65 [9]<br>(0:11.38) | 0:12.27 [9]<br>(0:12.27) |
| Average Speed [km/h]   | 46.5                     | 64.0                     | 65.5                     | 64.1                     | 63.9                     | 63.4                     | 58.7                     |
| Top Speed [km/h]       | 63.4                     | 65.6                     | 67.2                     | 65.3                     | 64.8                     | 64.6                     | 62.4                     |
| Avg. Dist. to Rail [m] | 5.7                      | 0.9                      | 0.2                      | 0.8                      | 0.3                      | 2.2                      | 5.7                      |
| Avg. Stride Freq. [Hz] | 2.2                      | 2.4                      | 2.4                      | 2.4                      | 2.4                      | 2.5                      | 2.4                      |
| Avg. Stride Length [m] | 5.8                      | 7.4                      | 7.6                      | 7.4                      | 7.3                      | 7.2                      | 6.9                      |