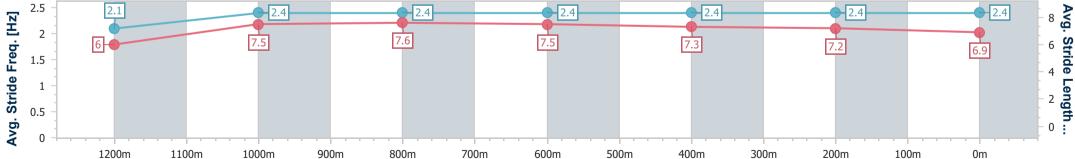

08 July 2023 - 14:48 Track Rating: Soft 5, Weather: Fine, Rail Position: +1m Ent Course

|          | BRISBAN    |
|----------|------------|
| n Entier | RACING CLU |
|          |            |

| Section                | Overall                  | 1200m                    | 1000m                    | 800m                     | 600m                     | 400m                     | 200m                     |      |      |      |    |
|------------------------|--------------------------|--------------------------|--------------------------|--------------------------|--------------------------|--------------------------|--------------------------|------|------|------|----|
| Section Times          | 1:19.78 [7]<br>(0:11.49) | 1:08.29 [7]<br>(0:11.14) | 0:57.15 [8]<br>(0:10.96) | 0:46.19 [8]<br>(0:11.22) | 0:34.97 [7]<br>(0:11.31) | 0:23.66 [8]<br>(0:11.36) | 0:12.30 [8]<br>(0:12.30) |      |      |      |    |
| Average Speed [km/h]   | 47.0                     | 64.5                     | 65.7                     | 64.0                     | 63.3                     | 63.3                     | 58.5                     |      |      |      |    |
| Top Speed [km/h]       | 62.7                     | 66.3                     | 67.2                     | 64.7                     | 64.2                     | 63.9                     | 61.9                     |      |      |      |    |
| Avg. Dist. to Rail [m] | 3.1                      | 0.3                      | 0.3                      | 0.6                      | 1.2                      | 0.5                      | 0.3                      |      |      |      |    |
| Avg. Stride Freq. [Hz] | 2.1                      | 2.4                      | 2.4                      | 2.4                      | 2.4                      | 2.4                      | 2.4                      |      |      |      |    |
| Avg. Stride Length [m] | 6.0                      | 7.5                      | 7.6                      | 7.5                      | 7.3                      | 7.2                      | 6.9                      |      |      |      |    |
| 0                      |                          |                          |                          |                          |                          |                          |                          |      | <br> | <br> |    |
| 0 _                    |                          | 64.5                     |                          | 65.7                     |                          | 64                       |                          | 63.3 | 63.3 | 58.5 | 80 |