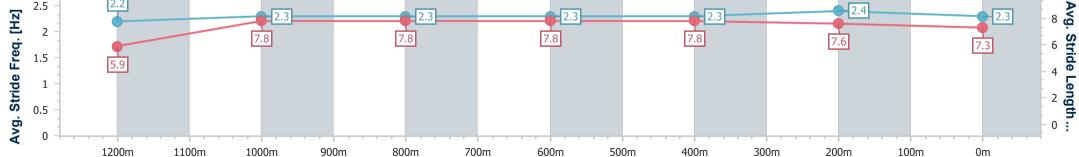

Race 6: LADBROKE IT! Class 6 Plate - 1350m

Page 3/11

data processed by TRIPLESDATA

08 July 2023 - 14:48 Track Rating: Soft 5, Weather: Fine, Rail Position: +1m Entier Course

Section Overall 1200m 1000m 800m 600m 400m 200m 1:19.18 [1] Section Times 0:11.99 [4] 1:07.65 [8] 0:56.65 [7] 0:45.74 [6] 0:34.49 [6] 0:23.19 [6] (0:11.53)(0:11.00)(0:10.91)(0:11.25)(0:11.30)(0:11.20)(0:11.99)Average Speed [km/h] 46.9 64.8 64.7 65.6 66.1 64.6 60.1 Top Speed [km/h] 61.2 66.6 67.1 65.2 64.8 65.9 63.8 Avg. Dist. to Rail [m] 9.9 3.0 1.4 2.0 2.6 4.3 3.5 Avg. Stride Freq. [Hz] 2.2 2.3 2.3 2.3 2.3 2.4 2.3 Avg. Stride Length [m] 7.8 7.8 7.6 7.3 5.9 7.8 7.8