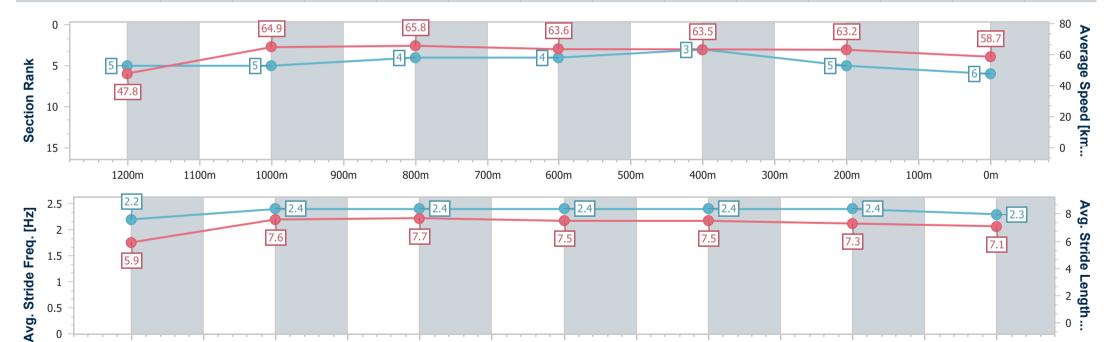

Race 6: LADBROKE IT! Class 6 Plate - 1350m

08 July 2023 - 14:48 Track Rating: Soft 5, Weather: Fine, Rail Position: +1m Entier Course

Section Overall 1200m 1000m 800m 600m 400m 200m Section Times 1:19.47 [6] 1:08.18 [5] 0:57.08 [5] 0:46.15 [4] 0:34.90 [4] 0:23.64 [3] 0:12.27 [5] (0:11.29)(0:11.10)(0:10.93)(0:11.25)(0:11.26)(0:11.37)(0:12.27)Average Speed [km/h] 47.8 63.2 64.9 65.8 63.6 63.5 58.7 Top Speed [km/h] 63.5 66.6 67.3 64.4 64.4 64.1 61.7 Avg. Dist. to Rail [m] 4.2 0.2 0.4 1.1 0.9 1.2 1.2 Avg. Stride Freq. [Hz] 2.2 2.4 2.4 2.4 2.4 2.4 2.3 Avg. Stride Length [m] 7.3 7.1 5.9 7.6 7.7 7.5 7.5