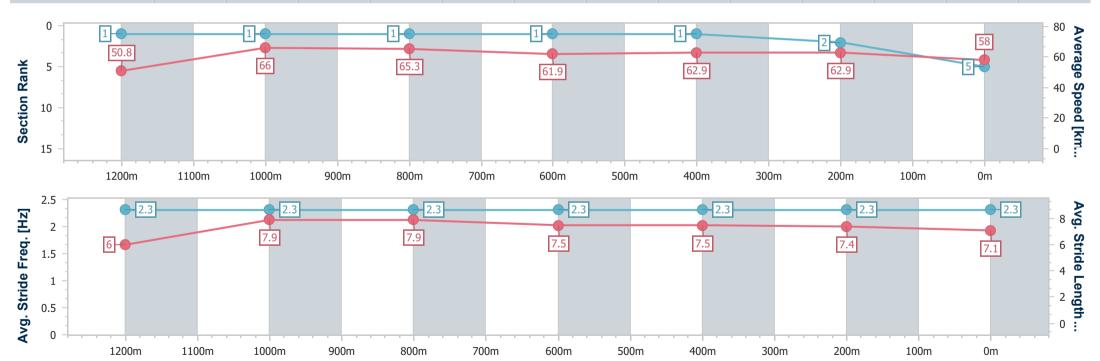

| Section                | Overall                  | 1200m                    | 1000m                    | 800m                     | 600m                     | 400m                     | 200m                     |  |  |  |
|------------------------|--------------------------|--------------------------|--------------------------|--------------------------|--------------------------|--------------------------|--------------------------|--|--|--|
| Section Times          | 1:19.40 [5]<br>(0:10.64) | 1:08.76 [1]<br>(0:10.91) | 0:57.85 [1]<br>(0:11.01) | 0:46.84 [1]<br>(0:11.60) | 0:35.24 [1]<br>(0:11.37) | 0:23.87 [1]<br>(0:11.45) | 0:12.42 [2]<br>(0:12.42) |  |  |  |
| Average Speed [km/h]   | 50.8                     | 66.0                     | 65.3                     | 61.9                     | 62.9                     | 62.9                     | 58.0                     |  |  |  |
| Top Speed [km/h]       | 66.3                     | 66.9                     | 67.4                     | 63.4                     | 63.5                     | 63.6                     | 61.1                     |  |  |  |
| Avg. Dist. to Rail [m] | 3.6                      | 0.6                      | 0.4                      | 0.7                      | 0.6                      | 0.6                      | 0.4                      |  |  |  |
| Avg. Stride Freq. [Hz] | 2.3                      | 2.3                      | 2.3                      | 2.3                      | 2.3                      | 2.3                      | 2.3                      |  |  |  |
| Avg. Stride Length [m] | 6.0                      | 7.9                      | 7.9                      | 7.5                      | 7.5                      | 7.4                      | 7.1                      |  |  |  |