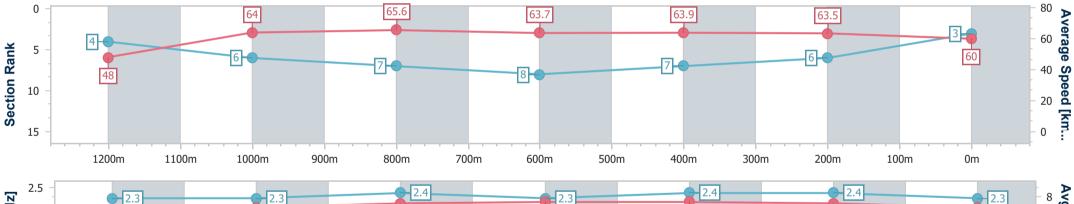

08 July 2023 - 14:48 Track Rating: Soft 5, Weather: Fine, Rail Position: +1m Entier Course

| Section                | Overall                  | 1200m                    | 1000m                    | 800m                     | 600m                     | 400m                     | 200m                     |  |  |  |
|------------------------|--------------------------|--------------------------|--------------------------|--------------------------|--------------------------|--------------------------|--------------------------|--|--|--|
| Section Times          | 1:19.39 [3]<br>(0:11.25) | 1:08.14 [4]<br>(0:11.25) | 0:56.89 [6]<br>(0:11.00) | 0:45.89 [7]<br>(0:11.34) | 0:34.55 [8]<br>(0:11.24) | 0:23.31 [7]<br>(0:11.31) | 0:12.00 [6]<br>(0:12.00) |  |  |  |
| Average Speed [km/h]   | 48.0                     | 64.0                     | 65.6                     | 63.7                     | 63.9                     | 63.5                     | 60.0                     |  |  |  |
| Top Speed [km/h]       | 65.0                     | 65.8                     | 66.8                     | 64.8                     | 65.4                     | 64.8                     | 62.4                     |  |  |  |
| Avg. Dist. to Rail [m] | 6.5                      | 1.8                      | 1.3                      | 0.6                      | 0.6                      | 0.6                      | 3.5                      |  |  |  |
| Avg. Stride Freq. [Hz] | 2.3                      | 2.3                      | 2.4                      | 2.3                      | 2.4                      | 2.4                      | 2.3                      |  |  |  |
| Avg. Stride Length [m] | 5.7                      | 7.2                      | 7.5                      | 7.6                      | 7.6                      | 7.5                      | 7.2                      |  |  |  |