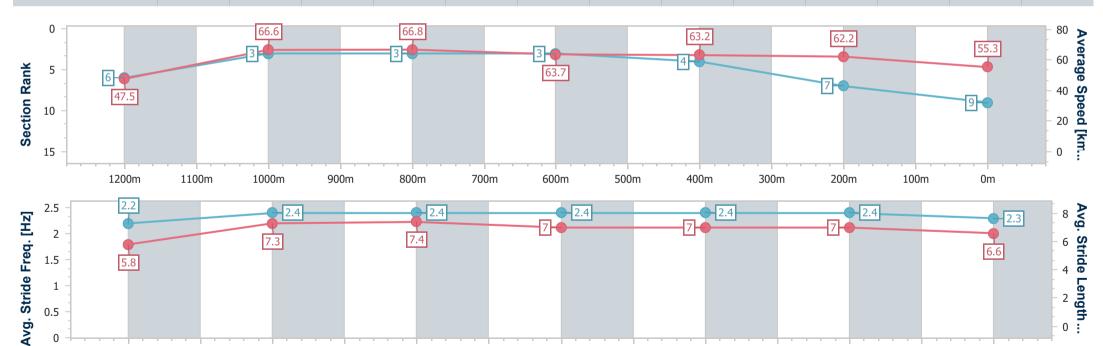

Race 6: LADBROKE IT! Class 6 Plate - 1350m

08 July 2023 - 14:48 Track Rating: Soft 5, Weather: Fine, Rail Position: +1m Entier Course

Section Overall 1200m 1000m 800m 600m 400m 200m Section Times 1:20.43 [9] 0:13.01 [7] 1:09.06 [6] 0:58.25 [3] 0:47.43 [3] 0:36.05 [3] 0:24.59 [4] (0:11.37) (0:10.81)(0:10.82)(0:11.38)(0:11.46)(0:11.58) (0:13.01)Average Speed [km/h] 47.5 62.2 66.6 66.8 63.7 63.2 55.3 Top Speed [km/h] 63.9 67.6 68.0 65.4 64.1 63.5 59.2 Avg. Dist. to Rail [m] 8.8 4.0 2.3 1.2 0.8 1.3 4.0 Avg. Stride Freq. [Hz] 2.2 2.4 2.4 2.4 2.4 2.4 2.3 Avg. Stride Length [m] 7.3 7.0 6.6 5.8 7.4 7.0 7.0