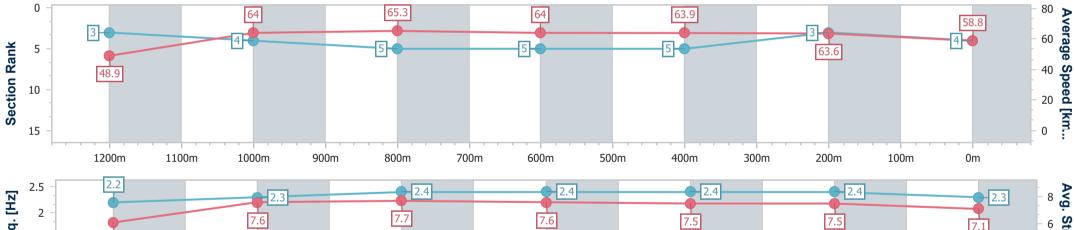

data processed by

08 July 2023 - 14:48 Track Rating: Soft 5, Weather: Fine, Rail Position: +1m Entier Course

Page 6/11

| Section                | Overall                  | 1200m                    | 1000m                    | 800m                     | 600m                     | 400m                     | 200m                     |
|------------------------|--------------------------|--------------------------|--------------------------|--------------------------|--------------------------|--------------------------|--------------------------|
| Section Times          | 1:19.40 [4]<br>(0:11.06) | 1:08.34 [3]<br>(0:11.25) | 0:57.09 [4]<br>(0:11.03) | 0:46.06 [5]<br>(0:11.24) | 0:34.82 [5]<br>(0:11.26) | 0:23.56 [5]<br>(0:11.31) | 0:12.25 [3]<br>(0:12.25) |
| Average Speed [km/h]   | 48.9                     | 64.0                     | 65.3                     | 64.0                     | 63.9                     | 63.6                     | 58.8                     |
| Top Speed [km/h]       | 62.8                     | 66.2                     | 67.6                     | 66.0                     | 65.4                     | 65.0                     | 62.2                     |
| Avg. Dist. to Rail [m] | 5.4                      | 1.4                      | 0.9                      | 0.3                      | 0.2                      | 0.3                      | 2.6                      |
| Avg. Stride Freq. [Hz] | 2.2                      | 2.3                      | 2.4                      | 2.4                      | 2.4                      | 2.4                      | 2.3                      |
| Avg. Stride Length [m] | 6.1                      | 7.6                      | 7.7                      | 7.6                      | 7.5                      | 7.5                      | 7.1                      |