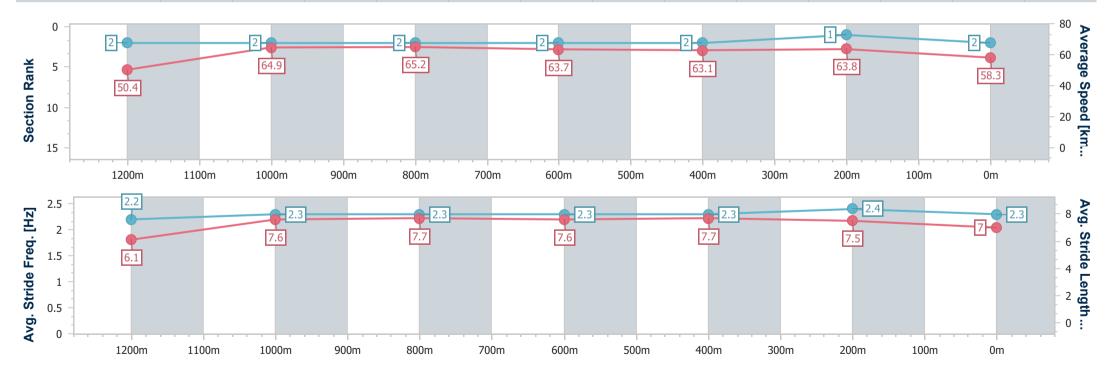

08 July 2023 - 14:48 Track Rating: Soft 5, Weather: Fine, Rail Position: +1m Entier Course

|       |   |   |    | E  |
|-------|---|---|----|----|
| RACIN | G | С | Lι | JE |

| Section                | Overall                  | 1200m                    | 1000m                    | 800m                     | 600m                     | 400m                     | 200m                     |  |
|------------------------|--------------------------|--------------------------|--------------------------|--------------------------|--------------------------|--------------------------|--------------------------|--|
| Section Times          | 1:19.21 [2]<br>(0:10.72) | 1:08.49 [2]<br>(0:11.09) | 0:57.40 [2]<br>(0:11.08) | 0:46.32 [2]<br>(0:11.32) | 0:35.00 [2]<br>(0:11.40) | 0:23.60 [2]<br>(0:11.26) | 0:12.34 [1]<br>(0:12.34) |  |
| Average Speed [km/h]   | 50.4                     | 64.9                     | 65.2                     | 63.7                     | 63.1                     | 63.8                     | 58.3                     |  |
| Top Speed [km/h]       | 64.4                     | 65.9                     | 65.9                     | 65.9                     | 64.4                     | 66.0                     | 61.9                     |  |
| Avg. Dist. to Rail [m] | 2.2                      | 1.2                      | 1.1                      | 0.6                      | 0.3                      | 0.4                      | 0.3                      |  |
| Avg. Stride Freq. [Hz] | 2.2                      | 2.3                      | 2.3                      | 2.3                      | 2.3                      | 2.4                      | 2.3                      |  |
| Avg. Stride Length [m] | 6.1                      | 7.6                      | 7.7                      | 7.6                      | 7.7                      | 7.5                      | 7.0                      |  |