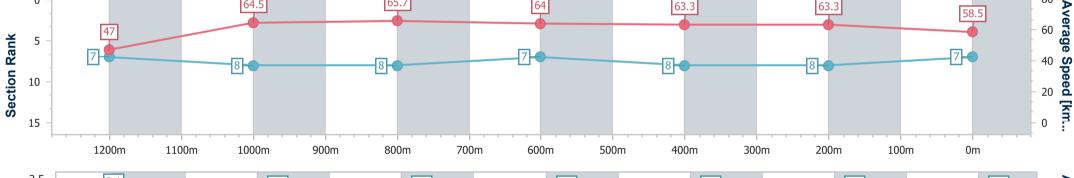

| Section                | Overall                  | 1200m                    | 1000m                    | 800m                     | 600m                     | 400m                     | 200m                     |  |  |  |
|------------------------|--------------------------|--------------------------|--------------------------|--------------------------|--------------------------|--------------------------|--------------------------|--|--|--|
| Section Times          | 1:19.40 [5]<br>(0:10.64) | 1:08.76 [1]<br>(0:10.91) | 0:57.85 [1]<br>(0:11.01) | 0:46.84 [1]<br>(0:11.60) | 0:35.24 [1]<br>(0:11.37) | 0:23.87 [1]<br>(0:11.45) | 0:12.42 [2]<br>(0:12.42) |  |  |  |
| Average Speed [km/h]   | 50.8                     | 66.0                     | 65.3                     | 61.9                     | 62.9                     | 62.9                     | 58.0                     |  |  |  |
| Top Speed [km/h]       | 66.3                     | 66.9                     | 67.4                     | 63.4                     | 63.5                     | 63.6                     | 61.1                     |  |  |  |
| Avg. Dist. to Rail [m] | 3.6                      | 0.6                      | 0.4                      | 0.7                      | 0.6                      | 0.6                      | 0.4                      |  |  |  |
| Avg. Stride Freq. [Hz] | 2.3                      | 2.3                      | 2.3                      | 2.3                      | 2.3                      | 2.3                      | 2.3                      |  |  |  |
| Avg. Stride Length [m] | 6.0                      | 7.9                      | 7.9                      | 7.5                      | 7.5                      | 7.4                      | 7.1                      |  |  |  |