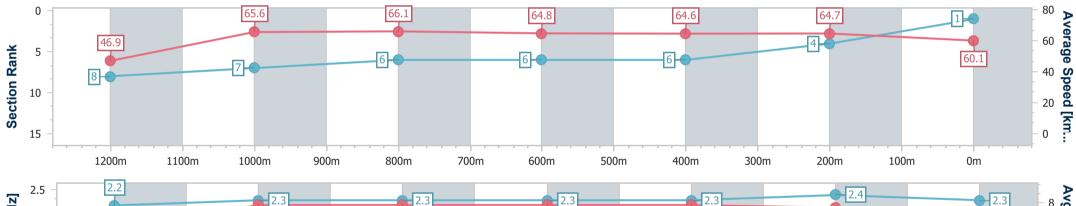

Race 6: LADBROKE IT! Class 6 Plate - 1350m

Page 3/11

data processed by TRIPLESDATA

08 July 2023 - 14:48 Track Rating: Soft 5, Weather: Fine, Rail Position: +1m Entier Course

Section Overall 1200m 1000m 800m 600m 400m 200m 1:19.18 [1] Section Times 0:11.99 [4] 1:07.65 [8] 0:56.65 [7] 0:45.74 [6] 0:34.49 [6] 0:23.19 [6] (0:11.53)(0:11.00)(0:10.91)(0:11.25)(0:11.30)(0:11.20)(0:11.99)Average Speed [km/h] 46.9 64.8 64.7 65.6 66.1 64.6 60.1 Top Speed [km/h] 61.2 66.6 67.1 65.2 64.8 65.9 63.8 Avg. Dist. to Rail [m] 9.9 3.0 1.4 2.0 2.6 4.3 3.5 Avg. Stride Freq. [Hz] 2.2 2.3 2.3 2.3 2.3 2.4 2.3 Avg. Stride Length [m] 7.8 7.8 7.6 7.3 5.9 7.8 7.8