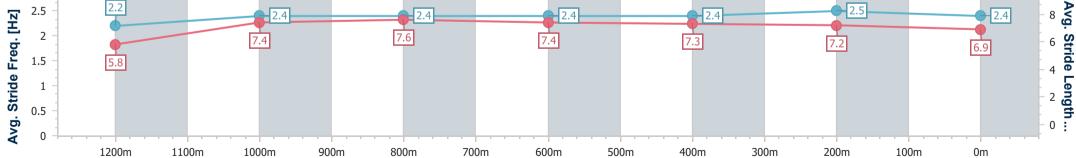

Race 6: LADBROKE IT! Class 6 Plate - 1350m

08 July 2023 - 14:48 Track Rating: Soft 5, Weather: Fine, Rail Position: +1m Entier Course

Section Overall 1200m 1000m 800m 600m 400m 200m Section Times 1:20.43 [9] 0:13.01 [7] 1:09.06 [6] 0:58.25 [3] 0:47.43 [3] 0:36.05 [3] 0:24.59 [4] (0:11.37) (0:10.81)(0:10.82)(0:11.38)(0:11.46)(0:11.58) (0:13.01)Average Speed [km/h] 47.5 62.2 66.6 66.8 63.7 63.2 55.3 Top Speed [km/h] 63.9 67.6 68.0 65.4 64.1 63.5 59.2 Avg. Dist. to Rail [m] 8.8 4.0 2.3 1.2 0.8 1.3 4.0 Avg. Stride Freq. [Hz] 2.2 2.4 2.4 2.4 2.4 2.4 2.3 Avg. Stride Length [m] 7.3 7.0 6.6 5.8 7.4 7.0 7.0