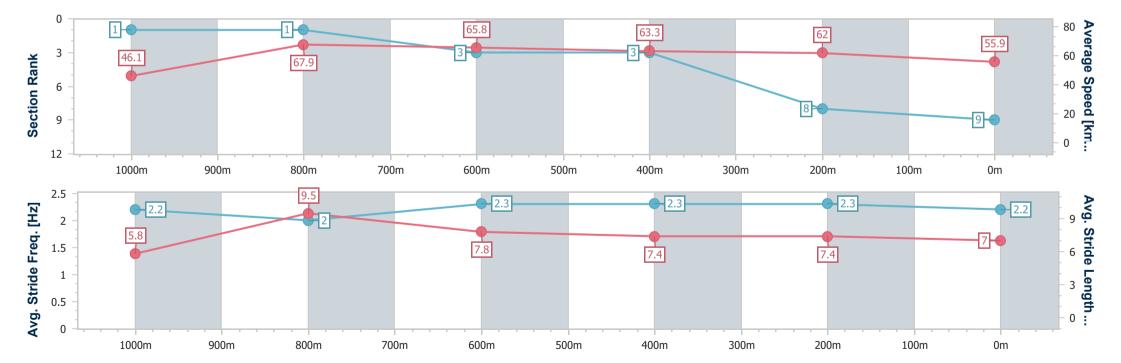

Race 7: RACECOURSE VILLAGE OPEN Handicap - 1110m

08 July 2023 - 15:23

Track Rating: Soft 5, Weather: Fine, Rail Position: +1m Entier Course

BRISBANE RACING CLUB

| Section                | Overall                  | 1000m                    | 800m                     | 600m                     | 400m                     | 200m                     |  |  |  |
|------------------------|--------------------------|--------------------------|--------------------------|--------------------------|--------------------------|--------------------------|--|--|--|
| Section Times          | 1:06.36 [9]<br>(0:08.61) | 0:57.75 [1]<br>(0:10.75) | 0:47.00 [1]<br>(0:11.09) | 0:35.91 [3]<br>(0:11.40) | 0:24.51 [3]<br>(0:11.62) | 0:12.89 [8]<br>(0:12.89) |  |  |  |
| Average Speed [km/h]   | 46.1                     | 67.9                     | 65.8                     | 63.3                     | 62.0                     | 55.9                     |  |  |  |
| Top Speed [km/h]       | 64.8                     | 70.4                     | 67.2                     | 64.5                     | 63.3                     | 60.9                     |  |  |  |
| Avg. Dist. to Rail [m] | 10.3                     | 7.4                      | 2.4                      | 0.7                      | 1.5                      | 1.2                      |  |  |  |
| Avg. Stride Freq. [Hz] | 2.2                      | 2.0                      | 2.3                      | 2.3                      | 2.3                      | 2.2                      |  |  |  |
| Avg. Stride Length [m] | 5.8                      | 9.5                      | 7.8                      | 7.4                      | 7.4                      | 7.0                      |  |  |  |