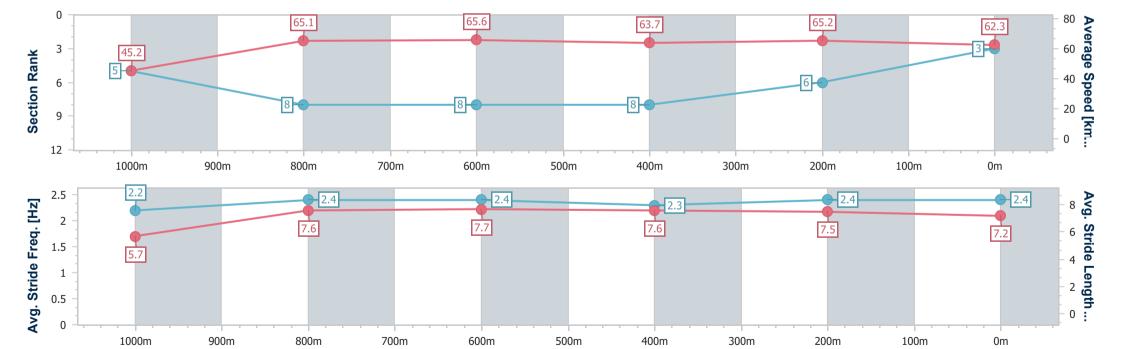

Race 7: RACECOURSE VILLAGE OPEN Handicap - 1110m

08 July 2023 - 15:23

Track Rating: Soft 5, Weather: Fine, Rail Position: +1m Entier Course

BRISBANE RACING CLUB

| Section                | Overall                  | 1000m                    | 800m                     | 600m                     | 400m                     | 200m                     |
|------------------------|--------------------------|--------------------------|--------------------------|--------------------------|--------------------------|--------------------------|
| Section Times          | 1:04.88 [3]<br>(0:08.73) | 0:56.15 [5]<br>(0:11.13) | 0:45.02 [8]<br>(0:11.03) | 0:33.99 [8]<br>(0:11.35) | 0:22.64 [8]<br>(0:11.08) | 0:11.56 [6]<br>(0:11.56) |
| Average Speed [km/h]   | 45.2                     | 65.1                     | 65.6                     | 63.7                     | 65.2                     | 62.3                     |
| Top Speed [km/h]       | 63.0                     | 67.6                     | 68.0                     | 64.7                     | 66.4                     | 65.0                     |
| Avg. Dist. to Rail [m] | 6.2                      | 3.1                      | 0.8                      | 0.8                      | 3.3                      | 4.2                      |
| Avg. Stride Freq. [Hz] | 2.2                      | 2.4                      | 2.4                      | 2.3                      | 2.4                      | 2.4                      |
| Avg. Stride Length [m] | 5.7                      | 7.6                      | 7.7                      | 7.6                      | 7.5                      | 7.2                      |