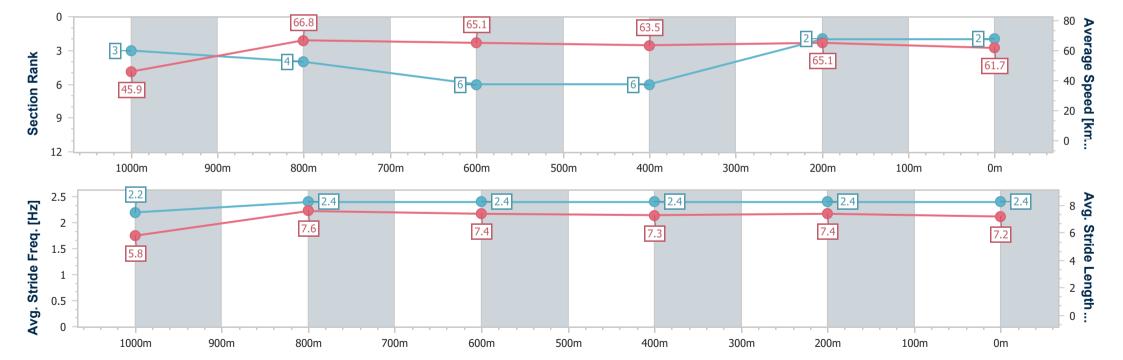

Race 7: RACECOURSE VILLAGE OPEN Handicap - 1110m

08 July 2023 - 15:23

Track Rating: Soft 5, Weather: Fine, Rail Position: +1m Entier Course

BRISBANE RACING CLUB

| Section                | Overall                  | 1000m                    | 800m                     | 600m                     | 400m                     | 200m                     |
|------------------------|--------------------------|--------------------------|--------------------------|--------------------------|--------------------------|--------------------------|
| Section Times          | 1:04.83 [2]<br>(0:08.65) | 0:56.18 [3]<br>(0:10.82) | 0:45.36 [4]<br>(0:11.18) | 0:34.18 [6]<br>(0:11.44) | 0:22.74 [6]<br>(0:11.09) | 0:11.65 [2]<br>(0:11.65) |
| Average Speed [km/h]   | 45.9                     | 66.8                     | 65.1                     | 63.5                     | 65.1                     | 61.7                     |
| Top Speed [km/h]       | 64.7                     | 67.5                     | 66.2                     | 65.0                     | 66.3                     | 64.4                     |
| Avg. Dist. to Rail [m] | 7.1                      | 4.0                      | 1.9                      | 1.8                      | 2.1                      | 3.4                      |
| Avg. Stride Freq. [Hz] | 2.2                      | 2.4                      | 2.4                      | 2.4                      | 2.4                      | 2.4                      |
| Avg. Stride Length [m] | 5.8                      | 7.6                      | 7.4                      | 7.3                      | 7.4                      | 7.2                      |