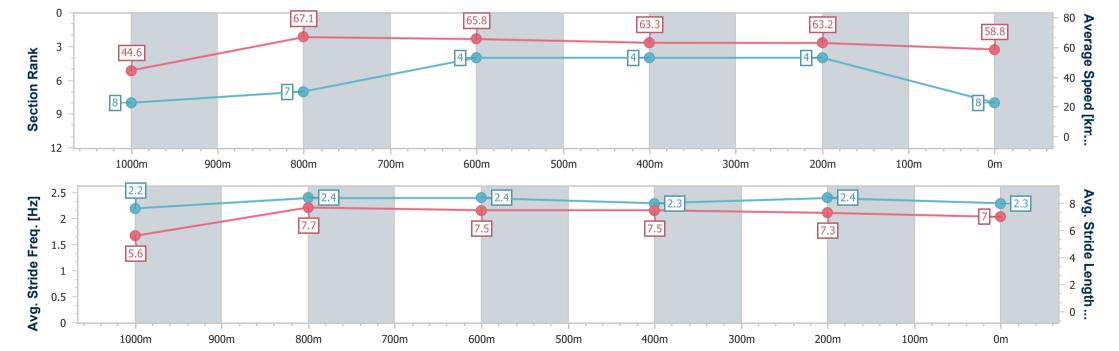

Report Created: Sat 8 July 2023 15:51 GMT+10

[] Ranking at each section and finish

-:--- No data available at this section

NA No data available

| Horse/Jockey Name              | All Stars         |
|--------------------------------|-------------------|
| Final Rank                     | 5                 |
| Fastest Section Time (Section) | 0:08.80 (Overall) |
| Top Speed [km/h] (Section)     | 67.7 (1000m)      |
| Race State                     | Finished          |

Race 7: RACECOURSE VILLAGE OPEN Handicap - 1110m

08 July 2023 - 15:23

Track Rating: Soft 5, Weather: Fine, Rail Position: +1m Entier Course

BRISBANE RACING CLUB

|                        |                          |                          |                          |                          |                          |                          |      |  | Course |      |         |
|------------------------|--------------------------|--------------------------|--------------------------|--------------------------|--------------------------|--------------------------|------|--|--------|------|---------|
| Section                | Overall                  | 1000m                    | 800m                     | 600m                     | 400m                     | 200m                     |      |  |        |      |         |
| Section Times          | 1:05.06 [5]<br>(0:08.80) | 0:56.26 [7]<br>(0:10.84) | 0:45.42 [6]<br>(0:11.14) | 0:34.28 [7]<br>(0:11.45) | 0:22.83 [7]<br>(0:11.15) | 0:11.68 [7]<br>(0:11.68) |      |  |        |      |         |
| Average Speed [km/h]   | 45.0                     | 67.1                     | 65.5                     | 63.9                     | 64.9                     | 61.7                     |      |  |        |      |         |
| Top Speed [km/h]       | 65.2                     | 67.7                     | 67.0                     | 65.2                     | 67.1                     | 64.7                     |      |  |        |      |         |
| Avg. Dist. to Rail [m] | 9.1                      | 5.7                      | 2.7                      | 2.7                      | 4.0                      | 5.0                      |      |  |        |      |         |
| Avg. Stride Freq. [Hz] | 2.2                      | 2.5                      | 2.5                      | 2.4                      | 2.5                      | 2.5                      |      |  |        |      |         |
| Avg. Stride Length [m] | 5.6                      | 7.4                      | 7.4                      | 7.3                      | 7.1                      | 7.0                      |      |  |        |      |         |
| و<br>م<br>ا            |                          | 67                       | 1                        |                          | 65.5                     |                          | 63.9 |  | 64.9   | 61.7 | Average |