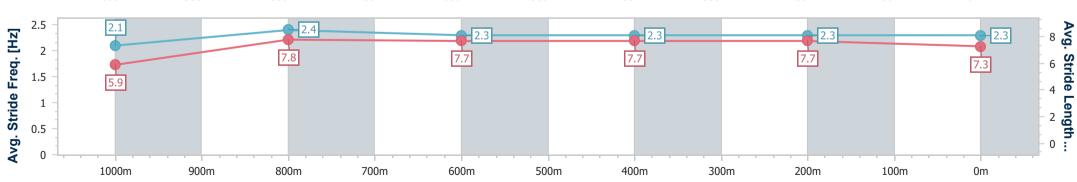

| Section                | Overall                  | 1000m                    | 800m                     | 600m                     | 400m                     | 200m                     |      |      |   |   |                          |
|------------------------|--------------------------|--------------------------|--------------------------|--------------------------|--------------------------|--------------------------|------|------|---|---|--------------------------|
| Section Times          | 1:04.91 [4]<br>(0:08.75) | 0:56.16 [6]<br>(0:10.82) | 0:45.34 [5]<br>(0:11.07) | 0:34.27 [5]<br>(0:11.43) | 0:22.84 [5]<br>(0:11.20) | 0:11.64 [5]<br>(0:11.64) |      |      |   |   |                          |
| verage Speed [km/h]    | 45.2                     | 66.8                     | 65.3                     | 63.2                     | 64.2                     | 62.0                     |      |      |   |   |                          |
| Top Speed [km/h]       | 65.2                     | 67.7                     | 66.8                     | 64.3                     | 64.8                     | 64.4                     | ·    |      | · |   |                          |
| Avg. Dist. to Rail [m] | 4.5                      | 2.4                      | 0.8                      | 0.7                      | 0.9                      | 0.9                      |      |      |   |   |                          |
| vg. Stride Freq. [Hz]  | 2.1                      | 2.4                      | 2.3                      | 2.3                      | 2.3                      | 2.3                      |      |      |   |   |                          |
| vg. Stride Length [m]  | 5.9                      | 7.8                      | 7.7                      | 7.7                      | 7.7                      | 7.3                      |      |      |   |   |                          |
| 0<br>3 - 45.2<br>6 - 6 |                          | 5                        | 8                        |                          | 5                        |                          | 63.2 | 64.2 |   | 4 | - 8<br>- 6<br>- 4<br>- 2 |
|                        |                          |                          |                          |                          |                          |                          |      |      |   |   |                          |