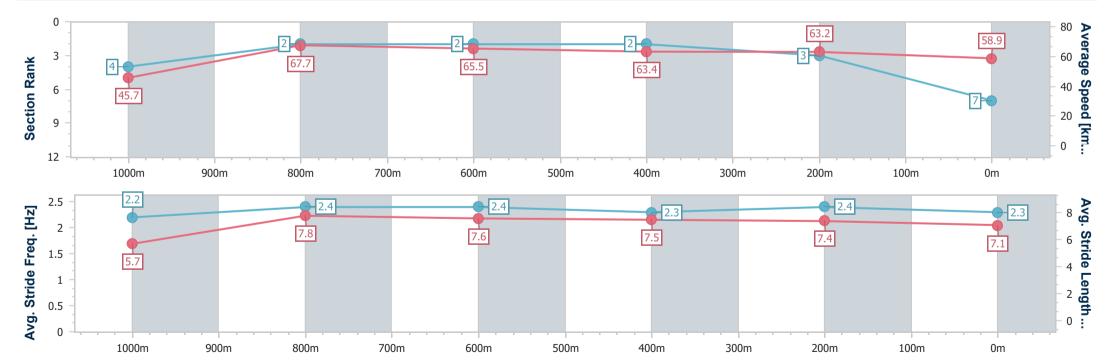

Report Created: Sat 8 July 2023 15:51 GMT+10

[] Ranking at each section and finish

-:--- No data available at this section

NA No data available

| Horse/Jockey Name              | Goldsborough      |
|--------------------------------|-------------------|
| Final Rank                     | 4                 |
| Fastest Section Time (Section) | 0:08.75 (Overall) |
| Top Speed [km/h] (Section)     | 67.7 (1000m)      |
| Race State                     | Finished          |

| Section                | Overall                  | 1000m                    | 800m                     | 600m                     | 400m                     | 200m                     |      |      |   |   |                          |
|------------------------|--------------------------|--------------------------|--------------------------|--------------------------|--------------------------|--------------------------|------|------|---|---|--------------------------|
| Section Times          | 1:04.91 [4]<br>(0:08.75) | 0:56.16 [6]<br>(0:10.82) | 0:45.34 [5]<br>(0:11.07) | 0:34.27 [5]<br>(0:11.43) | 0:22.84 [5]<br>(0:11.20) | 0:11.64 [5]<br>(0:11.64) |      |      |   |   |                          |
| verage Speed [km/h]    | 45.2                     | 66.8                     | 65.3                     | 63.2                     | 64.2                     | 62.0                     |      |      |   |   |                          |
| Top Speed [km/h]       | 65.2                     | 67.7                     | 66.8                     | 64.3                     | 64.8                     | 64.4                     | ·    |      | · |   |                          |
| Avg. Dist. to Rail [m] | 4.5                      | 2.4                      | 0.8                      | 0.7                      | 0.9                      | 0.9                      |      |      |   |   |                          |
| vg. Stride Freq. [Hz]  | 2.1                      | 2.4                      | 2.3                      | 2.3                      | 2.3                      | 2.3                      |      |      |   |   |                          |
| vg. Stride Length [m]  | 5.9                      | 7.8                      | 7.7                      | 7.7                      | 7.7                      | 7.3                      |      |      |   |   |                          |
| 0<br>3 - 45.2<br>6 - 6 |                          | 5                        | 8                        |                          | 5                        |                          | 63.2 | 64.2 |   | 4 | - 8<br>- 6<br>- 4<br>- 2 |
|                        |                          |                          |                          |                          |                          |                          |      |      |   |   |                          |