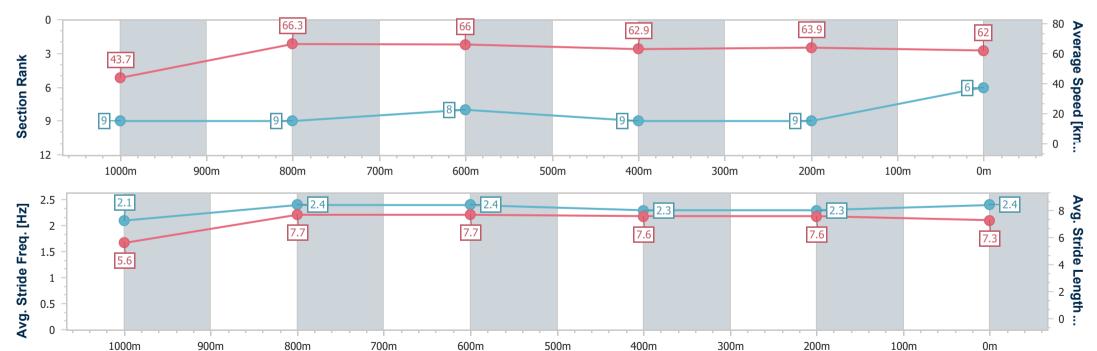

Race 7: RACECOURSE VILLAGE OPEN Handicap - 1110m

08 July 2023 - 15:23

Track Rating: Soft 5, Weather: Fine, Rail Position: +1m Entier Course

BRISBANE RACING CLUB

| Section                | Overall                  | 1000m                    | 800m                     | 600m                     | 400m                     | 200m                     |
|------------------------|--------------------------|--------------------------|--------------------------|--------------------------|--------------------------|--------------------------|
| Section Times          | 1:04.83 [2]<br>(0:08.65) | 0:56.18 [3]<br>(0:10.82) | 0:45.36 [4]<br>(0:11.18) | 0:34.18 [6]<br>(0:11.44) | 0:22.74 [6]<br>(0:11.09) | 0:11.65 [2]<br>(0:11.65) |
| Average Speed [km/h]   | 45.9                     | 66.8                     | 65.1                     | 63.5                     | 65.1                     | 61.7                     |
| Top Speed [km/h]       | 64.7                     | 67.5                     | 66.2                     | 65.0                     | 66.3                     | 64.4                     |
| Avg. Dist. to Rail [m] | 7.1                      | 4.0                      | 1.9                      | 1.8                      | 2.1                      | 3.4                      |
| Avg. Stride Freq. [Hz] | 2.2                      | 2.4                      | 2.4                      | 2.4                      | 2.4                      | 2.4                      |
| Avg. Stride Length [m] | 5.8                      | 7.6                      | 7.4                      | 7.3                      | 7.4                      | 7.2                      |