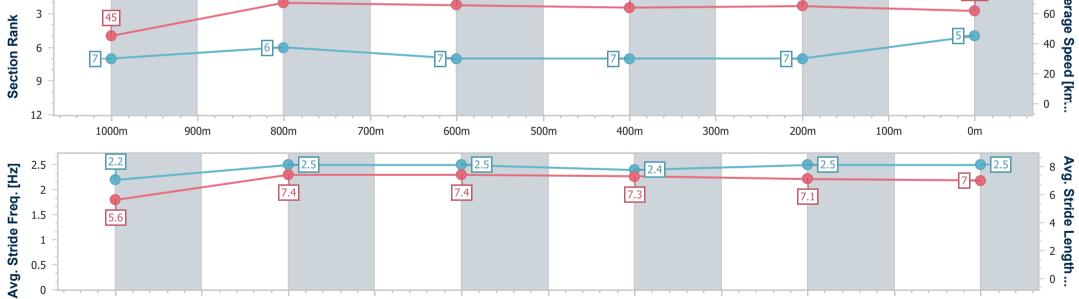

Race 7: RACECOURSE VILLAGE OPEN Handicap - 1110m

08 July 2023 - 15:23

Track Rating: Soft 5, Weather: Fine, Rail Position: +1m Entier Course

BRISBANE RACING CLUB

| Section                | Overall                  | 1000m                    | 800m                     | 600m                     | 400m                     | 200m                     |
|------------------------|--------------------------|--------------------------|--------------------------|--------------------------|--------------------------|--------------------------|
| Section Times          | 1:04.45 [1]<br>(0:08.64) | 0:55.81 [2]<br>(0:10.81) | 0:45.00 [3]<br>(0:10.84) | 0:34.16 [1]<br>(0:11.31) | 0:22.85 [1]<br>(0:11.11) | 0:11.74 [1]<br>(0:11.74) |
| Average Speed [km/h]   | 45.7                     | 66.6                     | 65.9                     | 63.5                     | 64.7                     | 61.3                     |
| Top Speed [km/h]       | 63.2                     | 67.9                     | 69.0                     | 64.8                     | 66.2                     | 64.9                     |
| Avg. Dist. to Rail [m] | 1.5                      | 0.2                      | 1.2                      | 0.8                      | 0.7                      | 0.7                      |
| Avg. Stride Freq. [Hz] | 2.1                      | 2.4                      | 2.4                      | 2.3                      | 2.4                      | 2.3                      |
| Avg. Stride Length [m] | 6.0                      | 7.6                      | 7.6                      | 7.5                      | 7.5                      | 7.3                      |