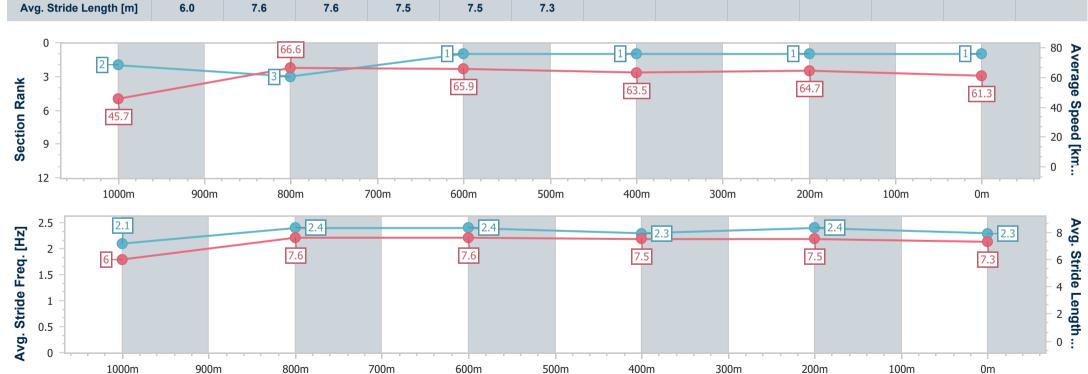

Race 7: RACECOURSE VILLAGE OPEN Handicap - 1110m

08 July 2023 - 15:23

Track Rating: Soft 5, Weather: Fine, Rail Position: +1m Entier Course

BRISBANE RACING CLUB

| Section                | Overall                  | 1000m                    | 800m                     | 600m                     | 400m                     | 200m                     |
|------------------------|--------------------------|--------------------------|--------------------------|--------------------------|--------------------------|--------------------------|
| Section Times          | 1:04.45 [1]<br>(0:08.64) | 0:55.81 [2]<br>(0:10.81) | 0:45.00 [3]<br>(0:10.84) | 0:34.16 [1]<br>(0:11.31) | 0:22.85 [1]<br>(0:11.11) | 0:11.74 [1]<br>(0:11.74) |
| Average Speed [km/h]   | 45.7                     | 66.6                     | 65.9                     | 63.5                     | 64.7                     | 61.3                     |
| Top Speed [km/h]       | 63.2                     | 67.9                     | 69.0                     | 64.8                     | 66.2                     | 64.9                     |
| Avg. Dist. to Rail [m] | 1.5                      | 0.2                      | 1.2                      | 0.8                      | 0.7                      | 0.7                      |
| Avg. Stride Freq. [Hz] | 2.1                      | 2.4                      | 2.4                      | 2.3                      | 2.4                      | 2.3                      |
| Avg. Stride Length [m] | 6.0                      | 7.6                      | 7.6                      | 7.5                      | 7.5                      | 7.3                      |