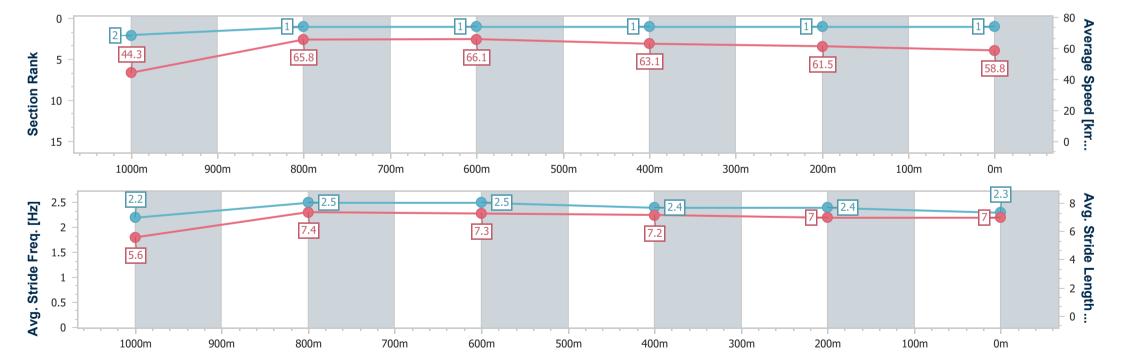

# Horse/Jockey Name Forever Volo Final Rank 1 Fastest Section Time (Section) 0:08.12 (Overall) Top Speed [km/h] (Section) 66.8 (800m) Race State Finished

# Race 1: COOLAROO FOOTBALL CLUB BENCHMARK 62

Handicap - 1100m 22 July 2023 - 16:56

Track Rating: Good 4, Weather: Fine, Rail Position: True

| Section                | Overall                  | 1000m                    | 800m                     | 600m                     | 400m                     | 200m                     |  |  |  |   |
|------------------------|--------------------------|--------------------------|--------------------------|--------------------------|--------------------------|--------------------------|--|--|--|---|
| Section Times          | 1:05.83 [1]<br>(0:08.12) | 0:57.71 [2]<br>(0:11.06) | 0:46.65 [1]<br>(0:11.05) | 0:35.60 [1]<br>(0:11.55) | 0:24.05 [1]<br>(0:11.82) | 0:12.23 [1]<br>(0:12.23) |  |  |  |   |
| Average Speed [km/h]   | 44.3                     | 65.8                     | 66.1                     | 63.1                     | 61.5                     | 58.8                     |  |  |  |   |
| Top Speed [km/h]       | 62.7                     | 66.7                     | 66.8                     | 64.5                     | 62.8                     | 61.1                     |  |  |  |   |
| Avg. Dist. to Rail [m] | 6.7                      | 3.0                      | 3.7                      | 2.6                      | 2.6                      | 0.6                      |  |  |  |   |
| Avg. Stride Freq. [Hz] | 2.2                      | 2.5                      | 2.5                      | 2.4                      | 2.4                      | 2.3                      |  |  |  |   |
| Avg. Stride Length [m] | 5.6                      | 7.4                      | 7.3                      | 7.2                      | 7.0                      | 7.0                      |  |  |  | I |