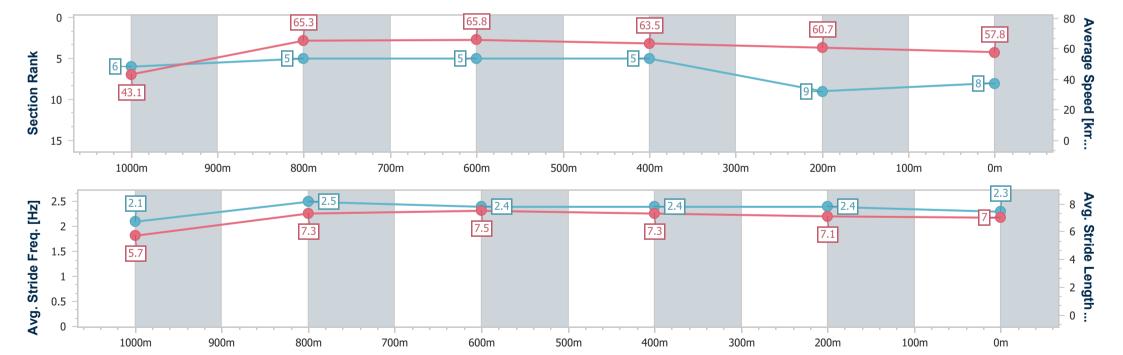

## Race 1: COOLAROO FOOTBALL CLUB BENCHMARK 62

Handicap - 1100m 22 July 2023 - 16:56

Track Rating: Good 4, Weather: Fine, Rail Position: True

| Section                | Overall                  | 1000m                    | 800m                     | 600m                     | 400m                     | 200m                     |
|------------------------|--------------------------|--------------------------|--------------------------|--------------------------|--------------------------|--------------------------|
| Section Times          | 1:06.68 [8]<br>(0:08.37) | 0:58.31 [6]<br>(0:11.22) | 0:47.09 [5]<br>(0:11.11) | 0:35.98 [5]<br>(0:11.48) | 0:24.50 [5]<br>(0:12.06) | 0:12.44 [9]<br>(0:12.44) |
| Average Speed [km/h]   | 43.1                     | 65.3                     | 65.8                     | 63.5                     | 60.7                     | 57.8                     |
| Top Speed [km/h]       | 64.5                     | 66.6                     | 67.9                     | 65.6                     | 62.3                     | 59.7                     |
| Avg. Dist. to Rail [m] | 10.7                     | 6.2                      | 3.8                      | 2.5                      | 5.0                      | 6.7                      |
| Avg. Stride Freq. [Hz] | 2.1                      | 2.5                      | 2.4                      | 2.4                      | 2.4                      | 2.3                      |
| Avg. Stride Length [m] | 5.7                      | 7.3                      | 7.5                      | 7.3                      | 7.1                      | 7.0                      |

Report Created: Sat 22 July 2023 17:15 GMT+10

[] Ranking at each section and finish

-:--- No data available at this section

NA No data available

Page 10/13