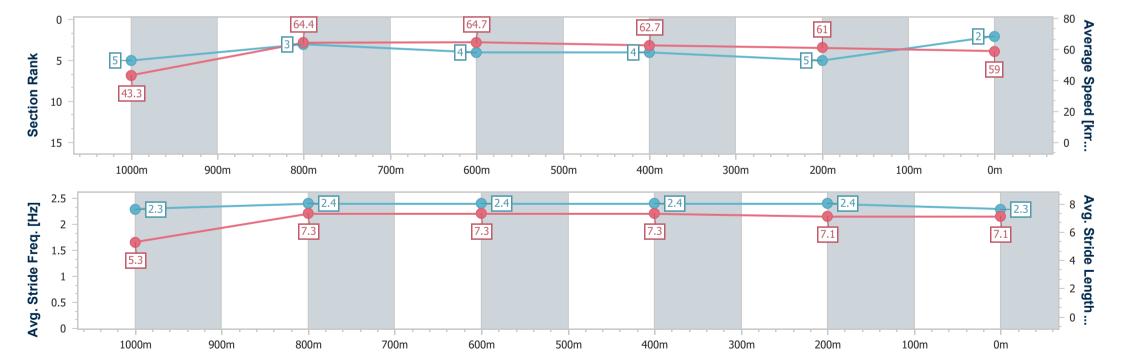

Report Created: Sat 22 July 2023 17:15 GMT+10

[] Ranking at each section and finish

-:--- No data available at this section

NA No data available

Page 3/13

| Horse/Jockey Name              | Galeka            |
|--------------------------------|-------------------|
| Final Rank                     | 2                 |
| Fastest Section Time (Section) | 0:08.30 (Overall) |
| Top Speed [km/h] (Section)     | 66.4 (600m)       |
| Race State                     | Finished          |

# Race 1: COOLAROO FOOTBALL CLUB BENCHMARK 62

Handicap - 1100m 22 July 2023 - 16:56

Track Rating: Good 4, Weather: Fine, Rail Position: True

| Section                | Overall                  | 1000m                    | 800m                     | 600m                     | 400m                     | 200m                     |  |  |  |  |
|------------------------|--------------------------|--------------------------|--------------------------|--------------------------|--------------------------|--------------------------|--|--|--|--|
| Section Times          | 1:06.14 [2]<br>(0:08.30) | 0:57.84 [5]<br>(0:11.23) | 0:46.61 [3]<br>(0:11.17) | 0:35.44 [4]<br>(0:11.45) | 0:23.99 [4]<br>(0:11.80) | 0:12.19 [5]<br>(0:12.19) |  |  |  |  |
| Average Speed [km/h]   | 43.3                     | 64.4                     | 64.7                     | 62.7                     | 61.0                     | 59.0                     |  |  |  |  |
| Top Speed [km/h]       | 62.4                     | 66.3                     | 65.7                     | 66.4                     | 62.1                     | 60.9                     |  |  |  |  |
| Avg. Dist. to Rail [m] | 1.2                      | 0.9                      | 1.1                      | 0.5                      | 0.3                      | 0.9                      |  |  |  |  |
| Avg. Stride Freq. [Hz] | 2.3                      | 2.4                      | 2.4                      | 2.4                      | 2.4                      | 2.3                      |  |  |  |  |
| Avg. Stride Length [m] | 5.3                      | 7.3                      | 7.3                      | 7.3                      | 7.1                      | 7.1                      |  |  |  |  |