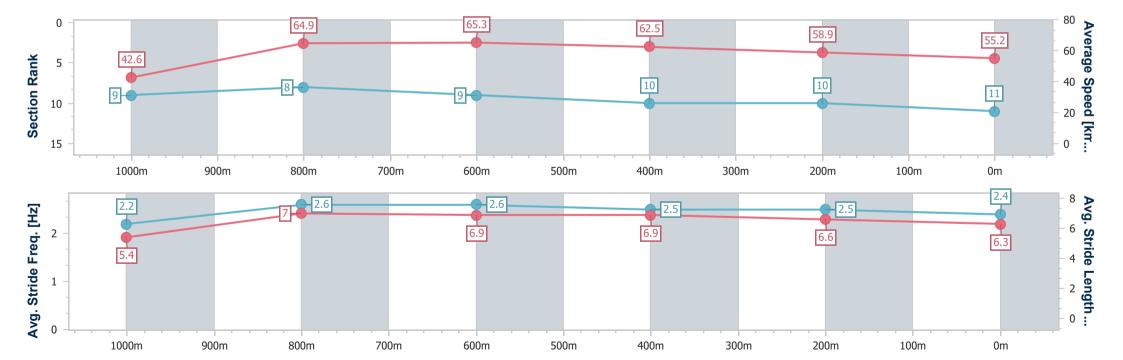

## Race 1: COOLAROO FOOTBALL CLUB BENCHMARK 62

Handicap - 1100m 22 July 2023 - 16:56

Track Rating: Good 4, Weather: Fine, Rail Position: True

| Section                | Overall                   | 1000m                    | 800m                     | 600m                     | 400m                      | 200m                      |  |  |  |
|------------------------|---------------------------|--------------------------|--------------------------|--------------------------|---------------------------|---------------------------|--|--|--|
| Section Times          | 1:08.02 [11]<br>(0:08.44) | 0:59.58 [9]<br>(0:11.30) | 0:48.28 [8]<br>(0:11.26) | 0:37.02 [9]<br>(0:11.66) | 0:25.36 [10]<br>(0:12.32) | 0:13.04 [10]<br>(0:13.04) |  |  |  |
| Average Speed [km/h]   | 42.6                      | 64.9                     | 65.3                     | 62.5                     | 58.9                      | 55.2                      |  |  |  |
| Top Speed [km/h]       | 61.2                      | 66.0                     | 65.8                     | 64.7                     | 60.0                      | 58.1                      |  |  |  |
| Avg. Dist. to Rail [m] | 10.0                      | 5.5                      | 4.8                      | 2.3                      | 2.6                       | 6.1                       |  |  |  |
| Avg. Stride Freq. [Hz] | 2.2                       | 2.6                      | 2.6                      | 2.5                      | 2.5                       | 2.4                       |  |  |  |
| Avg. Stride Length [m] | 5.4                       | 7.0                      | 6.9                      | 6.9                      | 6.6                       | 6.3                       |  |  |  |

Report Created: Sat 22 July 2023 17:15 GMT+10

[] Ranking at each section and finish

-:--- No data available at this section

NA No data available

Page 13/13