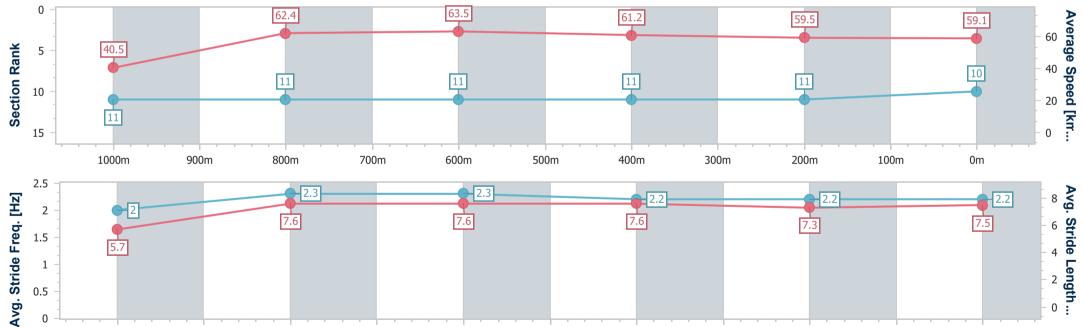

# Race 1: COOLAROO FOOTBALL CLUB BENCHMARK 62

Handicap - 1100m 22 July 2023 - 16:56

Track Rating: Good 4, Weather: Fine, Rail Position: True

| Section                | Overall                   | 1000m                     | 800m                      | 600m                      | 400m                      | 200m                      |      |  |      |      |  |
|------------------------|---------------------------|---------------------------|---------------------------|---------------------------|---------------------------|---------------------------|------|--|------|------|--|
| Section Times          | 1:07.91 [10]<br>(0:08.90) | 0:59.01 [11]<br>(0:11.63) | 0:47.38 [11]<br>(0:11.37) | 0:36.01 [11]<br>(0:11.75) | 0:24.26 [11]<br>(0:12.11) | 0:12.15 [11]<br>(0:12.15) |      |  |      |      |  |
| Average Speed [km/h]   | 40.5                      | 62.4                      | 63.5                      | 61.2                      | 59.5                      | 59.1                      |      |  |      |      |  |
| Top Speed [km/h]       | 58.3                      | 64.8                      | 64.3                      | 63.7                      | 60.5                      | 59.9                      |      |  |      |      |  |
| Avg. Dist. to Rail [m] | 8.0                       | 2.8                       | 0.5                       | 0.4                       | 1.0                       | 1.3                       |      |  |      |      |  |
| Avg. Stride Freq. [Hz] | 2.0                       | 2.3                       | 2.3                       | 2.2                       | 2.2                       | 2.2                       |      |  |      |      |  |
| Avg. Stride Length [m] | 5.7                       | 7.6                       | 7.6                       | 7.6                       | 7.3                       | 7.5                       |      |  |      |      |  |
|                        |                           |                           |                           |                           |                           |                           |      |  |      |      |  |
| 0 -                    |                           | 62                        | .4                        |                           | 63.5                      |                           | 61.2 |  | 59.5 | 59.1 |  |

500m

400m

300m

200m

Report Created: Sat 22 July 2023 17:15 GMT+10

900m

800m

700m

600m

1000m

[] Ranking at each section and finish

-:--- No data available at this section

NA No data available

0m

Page 12/13

100m