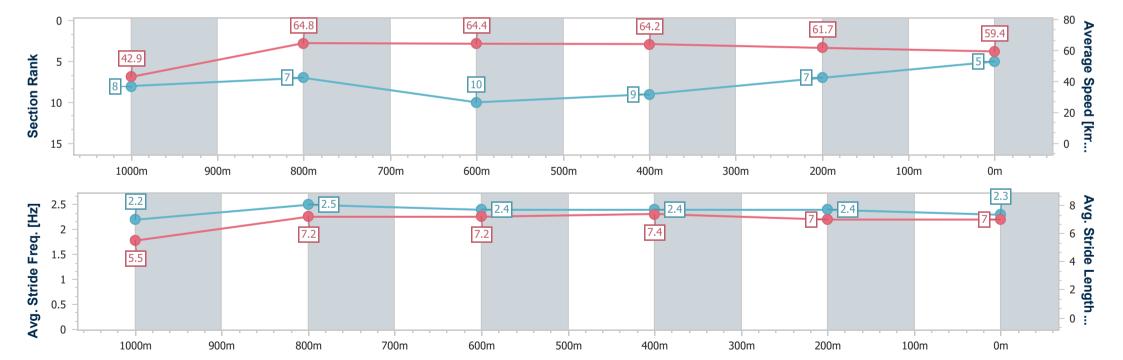

# Horse/Jockey Name Don't Diss Around Final Rank 5 Fastest Section Time (Section) Top Speed [km/h] (Section) 66.9 (1000m) Race State Finished

# Race 1: COOLAROO FOOTBALL CLUB BENCHMARK 62

Handicap - 1100m 22 July 2023 - 16:56

Track Rating: Good 4, Weather: Fine, Rail Position: True

| Section                | Overall                  | 1000m                    | 800m                     | 600m                      | 400m                     | 200m                     |
|------------------------|--------------------------|--------------------------|--------------------------|---------------------------|--------------------------|--------------------------|
| Section Times          | 1:06.31 [5]<br>(0:08.40) | 0:57.91 [8]<br>(0:11.31) | 0:46.60 [7]<br>(0:11.42) | 0:35.18 [10]<br>(0:11.31) | 0:23.87 [9]<br>(0:11.76) | 0:12.11 [7]<br>(0:12.11) |
| Average Speed [km/h]   | 42.9                     | 64.8                     | 64.4                     | 64.2                      | 61.7                     | 59.4                     |
| Top Speed [km/h]       | 60.7                     | 66.9                     | 66.2                     | 66.1                      | 62.9                     | 61.4                     |
| Avg. Dist. to Rail [m] | 8.9                      | 5.7                      | 5.3                      | 2.1                       | 1.8                      | 3.5                      |
| Avg. Stride Freq. [Hz] | 2.2                      | 2.5                      | 2.4                      | 2.4                       | 2.4                      | 2.3                      |
| Avg. Stride Length [m] | 5.5                      | 7.2                      | 7.2                      | 7.4                       | 7.0                      | 7.0                      |