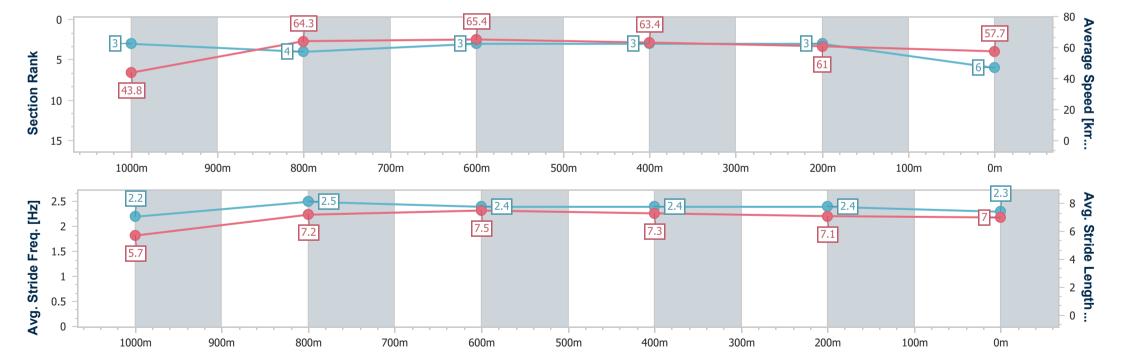

# Horse/Jockey Name Calm Seeker Final Rank 6 Fastest Section Time (Section) Top Speed [km/h] (Section) Race State Calm Seeker 6 6 6 6 Calm Seeker Finished

# Race 1: COOLAROO FOOTBALL CLUB BENCHMARK 62

Handicap - 1100m 22 July 2023 - 16:56

Track Rating: Good 4, Weather: Fine, Rail Position: True

| Section                | Overall                  | 1000m                    | 800m                     | 600m                     | 400m                     | 200m                     |  |  |  |  |
|------------------------|--------------------------|--------------------------|--------------------------|--------------------------|--------------------------|--------------------------|--|--|--|--|
| Section Times          | 1:06.35 [6]<br>(0:08.23) | 0:58.12 [3]<br>(0:11.33) | 0:46.79 [4]<br>(0:11.08) | 0:35.71 [3]<br>(0:11.39) | 0:24.32 [3]<br>(0:11.86) | 0:12.46 [3]<br>(0:12.46) |  |  |  |  |
| Average Speed [km/h]   | 43.8                     | 64.3                     | 65.4                     | 63.4                     | 61.0                     | 57.7                     |  |  |  |  |
| Top Speed [km/h]       | 62.1                     | 65.9                     | 66.2                     | 65.5                     | 61.7                     | 60.3                     |  |  |  |  |
| Avg. Dist. to Rail [m] | 9.4                      | 4.3                      | 1.3                      | 0.4                      | 2.3                      | 2.6                      |  |  |  |  |
| Avg. Stride Freq. [Hz] | 2.2                      | 2.5                      | 2.4                      | 2.4                      | 2.4                      | 2.3                      |  |  |  |  |
| Avg. Stride Length [m] | 5.7                      | 7.2                      | 7.5                      | 7.3                      | 7.1                      | 7.0                      |  |  |  |  |