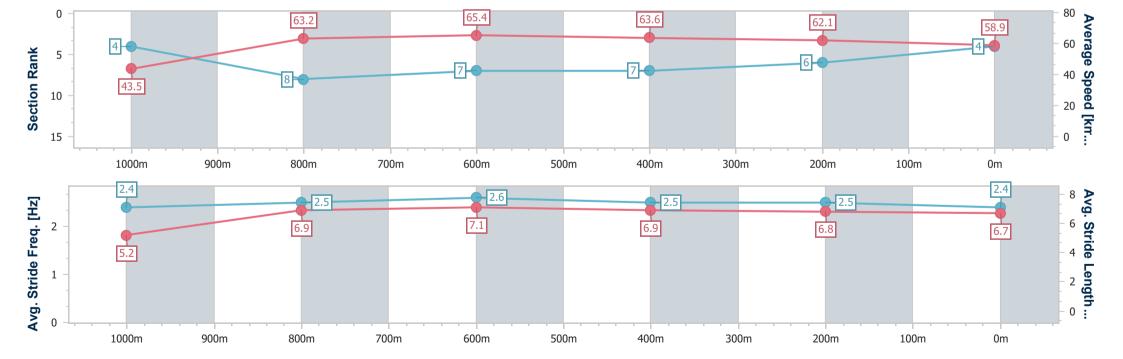

# Horse/Jockey Name Final Rank Fastest Section Time (Section) Top Speed [km/h] (Section) Race State Rowdash 4 0:08.27 (Overall) 66.7 (800m) Finished

# Race 1: COOLAROO FOOTBALL CLUB BENCHMARK 62

Handicap - 1100m 22 July 2023 - 16:56

Track Rating: Good 4, Weather: Fine, Rail Position: True

| Section                | Overall                  | 1000m                    | 800m                     | 600m                     | 400m                     | 200m                     |
|------------------------|--------------------------|--------------------------|--------------------------|--------------------------|--------------------------|--------------------------|
| Section Times          | 1:06.23 [4]<br>(0:08.27) | 0:57.96 [4]<br>(0:11.47) | 0:46.49 [8]<br>(0:11.13) | 0:35.36 [7]<br>(0:11.48) | 0:23.88 [7]<br>(0:11.67) | 0:12.21 [6]<br>(0:12.21) |
| Average Speed [km/h]   | 43.5                     | 63.2                     | 65.4                     | 63.6                     | 62.1                     | 58.9                     |
| Top Speed [km/h]       | 61.3                     | 64.4                     | 66.7                     | 66.3                     | 63.5                     | 61.5                     |
| Avg. Dist. to Rail [m] | 3.8                      | 2.0                      | 3.4                      | 3.2                      | 1.4                      | 0.6                      |
| Avg. Stride Freq. [Hz] | 2.4                      | 2.5                      | 2.6                      | 2.5                      | 2.5                      | 2.4                      |
| Avg. Stride Length [m] | 5.2                      | 6.9                      | 7.1                      | 6.9                      | 6.8                      | 6.7                      |