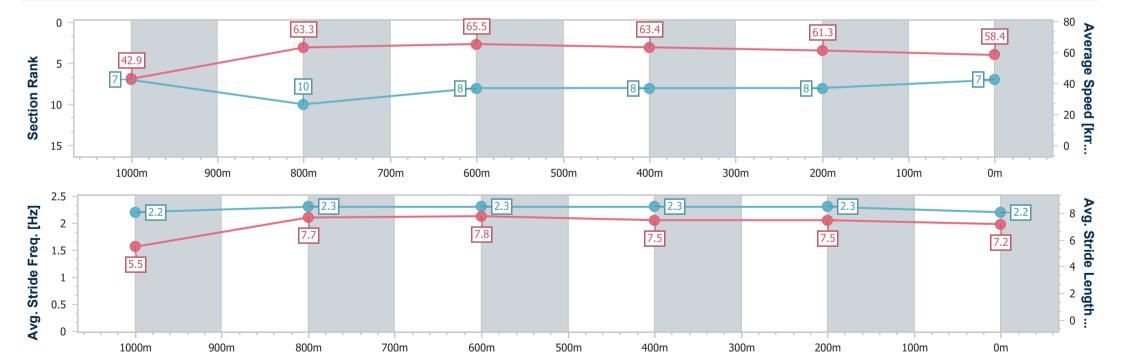

# Horse/Jockey Name Don't Diss Around Final Rank 5 Fastest Section Time (Section) Top Speed [km/h] (Section) 66.9 (1000m) Race State Finished

# Race 1: COOLAROO FOOTBALL CLUB BENCHMARK 62

Handicap - 1100m 22 July 2023 - 16:56

Track Rating: Good 4, Weather: Fine, Rail Position: True

| Section                | Overall                  | 1000m                    | 800m                     | 600m                      | 400m                     | 200m                     |
|------------------------|--------------------------|--------------------------|--------------------------|---------------------------|--------------------------|--------------------------|
| Section Times          | 1:06.31 [5]<br>(0:08.40) | 0:57.91 [8]<br>(0:11.31) | 0:46.60 [7]<br>(0:11.42) | 0:35.18 [10]<br>(0:11.31) | 0:23.87 [9]<br>(0:11.76) | 0:12.11 [7]<br>(0:12.11) |
| Average Speed [km/h]   | 42.9                     | 64.8                     | 64.4                     | 64.2                      | 61.7                     | 59.4                     |
| Top Speed [km/h]       | 60.7                     | 66.9                     | 66.2                     | 66.1                      | 62.9                     | 61.4                     |
| Avg. Dist. to Rail [m] | 8.9                      | 5.7                      | 5.3                      | 2.1                       | 1.8                      | 3.5                      |
| Avg. Stride Freq. [Hz] | 2.2                      | 2.5                      | 2.4                      | 2.4                       | 2.4                      | 2.3                      |
| Avg. Stride Length [m] | 5.5                      | 7.2                      | 7.2                      | 7.4                       | 7.0                      | 7.0                      |