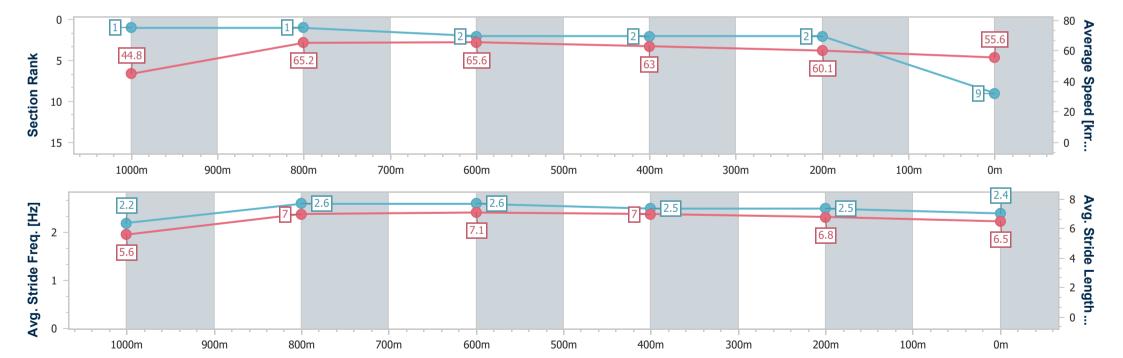

### Race 1: COOLAROO FOOTBALL CLUB BENCHMARK 62

Handicap - 1100m 22 July 2023 - 16:56

Track Rating: Good 4, Weather: Fine, Rail Position: True

| Section                | Overall                  | 1000m                    | 800m                     | 600m                     | 400m                     | 200m                     |
|------------------------|--------------------------|--------------------------|--------------------------|--------------------------|--------------------------|--------------------------|
| Section Times          | 1:06.72 [9]<br>(0:08.04) | 0:58.68 [1]<br>(0:11.14) | 0:47.54 [1]<br>(0:11.06) | 0:36.48 [2]<br>(0:11.56) | 0:24.92 [2]<br>(0:12.00) | 0:12.92 [2]<br>(0:12.92) |
| Average Speed [km/h]   | 44.8                     | 65.2                     | 65.6                     | 63.0                     | 60.1                     | 55.6                     |
| Top Speed [km/h]       | 64.8                     | 66.0                     | 67.4                     | 65.9                     | 62.3                     | 58.6                     |
| Avg. Dist. to Rail [m] | 4.4                      | 2.7                      | 2.6                      | 2.1                      | 0.9                      | 0.5                      |
| Avg. Stride Freq. [Hz] | 2.2                      | 2.6                      | 2.6                      | 2.5                      | 2.5                      | 2.4                      |
| Avg. Stride Length [m] | 5.6                      | 7.0                      | 7.1                      | 7.0                      | 6.8                      | 6.5                      |

Report Created: Sat 22 July 2023 17:15 GMT+10

[] Ranking at each section and finish

-:--- No data available at this section

NA No data available

Page 11/13