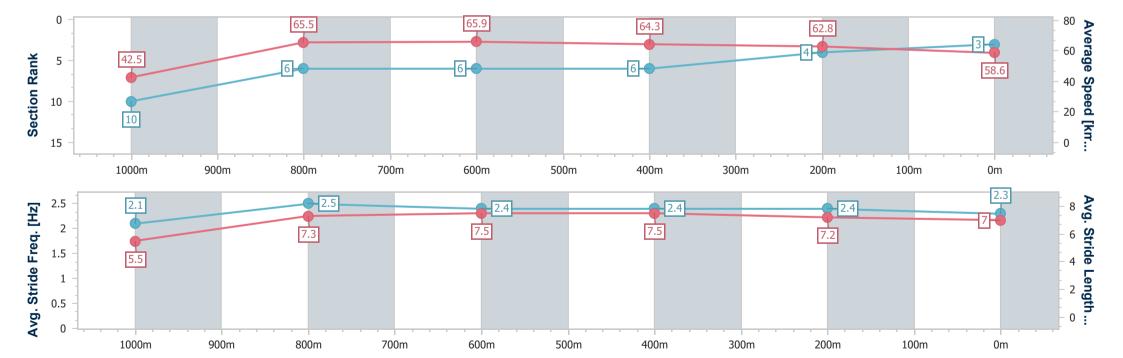

### Race 1: COOLAROO FOOTBALL CLUB BENCHMARK 62

Handicap - 1100m 22 July 2023 - 16:56

Track Rating: Good 4, Weather: Fine, Rail Position: True

| Section                | Overall                  | 1000m                     | 800m                     | 600m                     | 400m                     | 200m                     |  |   |  |  |   |  |
|------------------------|--------------------------|---------------------------|--------------------------|--------------------------|--------------------------|--------------------------|--|---|--|--|---|--|
| Section Times          | 1:06.18 [3]<br>(0:08.50) | 0:57.68 [10]<br>(0:11.18) | 0:46.50 [6]<br>(0:11.14) | 0:35.36 [6]<br>(0:11.46) | 0:23.90 [6]<br>(0:11.62) | 0:12.28 [4]<br>(0:12.28) |  |   |  |  | ' |  |
| Average Speed [km/h]   | 42.5                     | 65.5                      | 65.9                     | 64.3                     | 62.8                     | 58.6                     |  |   |  |  |   |  |
| Top Speed [km/h]       | 61.5                     | 66.8                      | 68.1                     | 65.6                     | 63.7                     | 62.1                     |  | · |  |  |   |  |
| Avg. Dist. to Rail [m] | 6.2                      | 5.2                       | 5.5                      | 4.4                      | 3.6                      | 2.1                      |  |   |  |  |   |  |
| Avg. Stride Freq. [Hz] | 2.1                      | 2.5                       | 2.4                      | 2.4                      | 2.4                      | 2.3                      |  | · |  |  |   |  |
| Avg. Stride Length [m] | 5.5                      | 7.3                       | 7.5                      | 7.5                      | 7.2                      | 7.0                      |  |   |  |  |   |  |