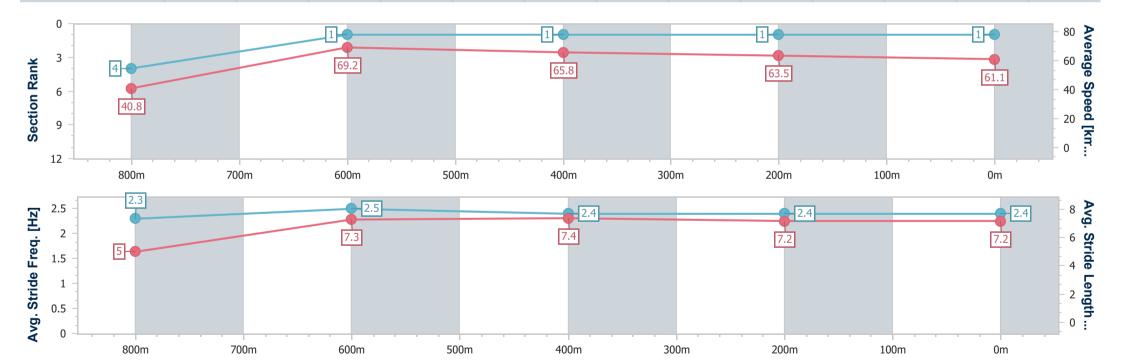

### Race 6: TOTALLY WORKWEAR TOOWOOMBA QTIS Two-Year-Old Maiden Plate - 870m

22 July 2023 - 19:59

Track Rating: Good 4, Weather: Fine, Rail Position: True

| Section                | Overall                  | 800m                     | 600m                     | 400m                     | 200m                     |
|------------------------|--------------------------|--------------------------|--------------------------|--------------------------|--------------------------|
| Section Times          | 0:50.52 [1]<br>(0:06.18) | 0:44.34 [4]<br>(0:10.39) | 0:33.95 [1]<br>(0:10.90) | 0:23.05 [1]<br>(0:11.30) | 0:11.75 [1]<br>(0:11.75) |
| Average Speed [km/h]   | 40.8                     | 69.2                     | 65.8                     | 63.5                     | 61.1                     |
| Top Speed [km/h]       | 64.2                     | 70.5                     | 69.9                     | 64.5                     | 63.6                     |
| Avg. Dist. to Rail [m] | 2.2                      | 0.6                      | 1.1                      | 0.5                      | 0.3                      |
| Avg. Stride Freq. [Hz] | 2.3                      | 2.5                      | 2.4                      | 2.4                      | 2.4                      |
| Avg. Stride Length [m] | 5.0                      | 7.3                      | 7.4                      | 7.2                      | 7.2                      |