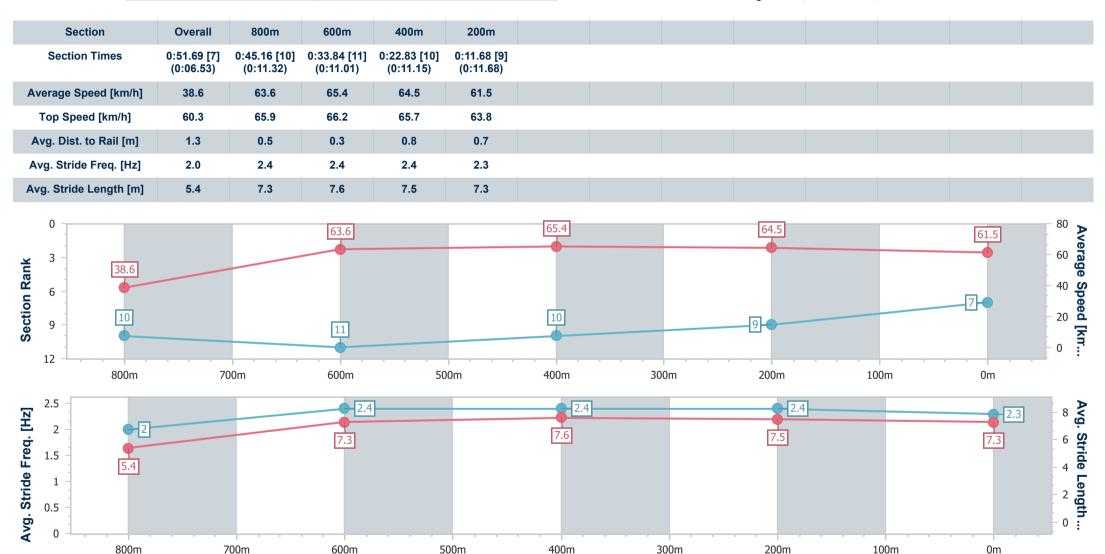

### Race 6: TOTALLY WORKWEAR TOOWOOMBA QTIS Two-Year-Old Maiden Plate - 870m

22 July 2023 - 19:59

Track Rating: Good 4, Weather: Fine, Rail Position: True

| Section                | Overall                  | 800m                     | 600m                     | 400m                     | 200m                     |
|------------------------|--------------------------|--------------------------|--------------------------|--------------------------|--------------------------|
| Section Times          | 0:51.30 [3]<br>(0:06.08) | 0:45.22 [2]<br>(0:10.63) | 0:34.59 [3]<br>(0:10.92) | 0:23.67 [2]<br>(0:11.67) | 0:12.00 [2]<br>(0:12.00) |
| Average Speed [km/h]   | 41.6                     | 68.0                     | 66.1                     | 61.9                     | 59.9                     |
| Top Speed [km/h]       | 63.0                     | 70.1                     | 68.3                     | 62.7                     | 61.5                     |
| Avg. Dist. to Rail [m] | 6.8                      | 3.0                      | 0.7                      | 0.4                      | 0.3                      |
| Avg. Stride Freq. [Hz] | 2.1                      | 2.4                      | 2.3                      | 2.2                      | 2.1                      |
| Avg. Stride Length [m] | 5.5                      | 7.8                      | 7.8                      | 7.5                      | 7.7                      |