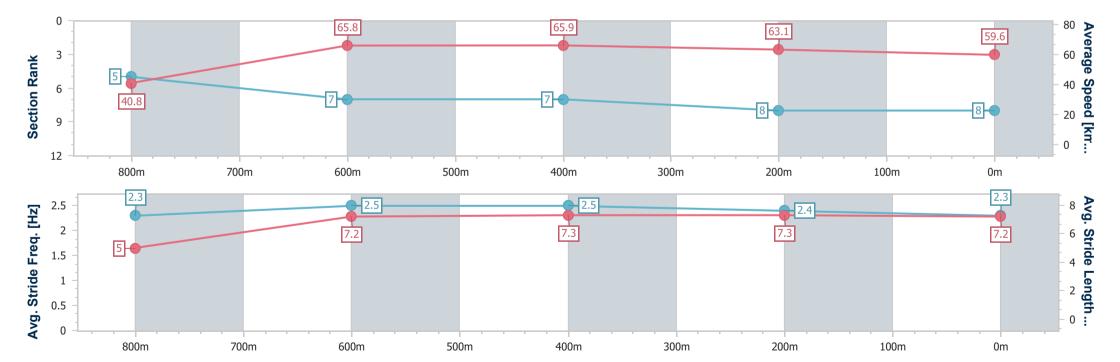

### Race 6: TOTALLY WORKWEAR TOOWOOMBA QTIS Two-Year-Old Maiden Plate - 870m

22 July 2023 - 19:59

Track Rating: Good 4, Weather: Fine, Rail Position: True

| Section                | Overall                  | 800m                     | 600m                     | 400m                     | 200m                     |
|------------------------|--------------------------|--------------------------|--------------------------|--------------------------|--------------------------|
| Section Times          | 0:51.74 [8]<br>(0:06.20) | 0:45.54 [5]<br>(0:10.96) | 0:34.58 [7]<br>(0:11.07) | 0:23.51 [7]<br>(0:11.45) | 0:12.06 [8]<br>(0:12.06) |
| Average Speed [km/h]   | 40.8                     | 65.8                     | 65.9                     | 63.1                     | 59.6                     |
| Top Speed [km/h]       | 59.8                     | 67.9                     | 67.8                     | 66.3                     | 61.8                     |
| Avg. Dist. to Rail [m] | 0.6                      | 1.1                      | 2.6                      | 0.9                      | 1.0                      |
| Avg. Stride Freq. [Hz] | 2.3                      | 2.5                      | 2.5                      | 2.4                      | 2.3                      |
| Avg. Stride Length [m] | 5.0                      | 7.2                      | 7.3                      | 7.3                      | 7.2                      |

Report Created: Sat 22 July 2023 20:22 GMT+10

[] Ranking at each section and finish

-:--- No data available at this section

NA No data available

Page 10/13

| Horse/Jockey Name              | Exclusive Drop    |
|--------------------------------|-------------------|
| Final Rank                     | 9                 |
| Fastest Section Time (Section) | 0:06.24 (Overall) |
| Top Speed [km/h] (Section)     | 71.2 (800m)       |
| Race State                     | Finished          |