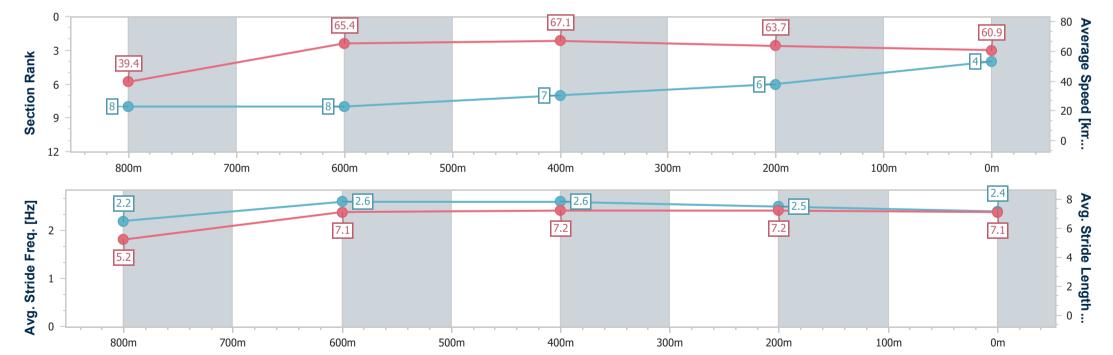

### Race 6: TOTALLY WORKWEAR TOOWOOMBA QTIS Two-Year-Old Maiden Plate - 870m

22 July 2023 - 19:59

Track Rating: Good 4, Weather: Fine, Rail Position: True

| Section                | Overall                  | 800m                     | 600m                     | 400m                     | 200m                     |
|------------------------|--------------------------|--------------------------|--------------------------|--------------------------|--------------------------|
| Section Times          | 0:51.44 [4]<br>(0:06.42) | 0:45.02 [8]<br>(0:11.02) | 0:34.00 [8]<br>(0:10.79) | 0:23.21 [7]<br>(0:11.39) | 0:11.82 [6]<br>(0:11.82) |
| Average Speed [km/h]   | 39.4                     | 65.4                     | 67.1                     | 63.7                     | 60.9                     |
| Top Speed [km/h]       | 61.0                     | 67.9                     | 68.7                     | 65.6                     | 63.4                     |
| Avg. Dist. to Rail [m] | 1.8                      | 0.7                      | 1.5                      | 1.9                      | 3.9                      |
| Avg. Stride Freq. [Hz] | 2.2                      | 2.6                      | 2.6                      | 2.5                      | 2.4                      |
| Avg. Stride Length [m] | 5.2                      | 7.1                      | 7.2                      | 7.2                      | 7.1                      |