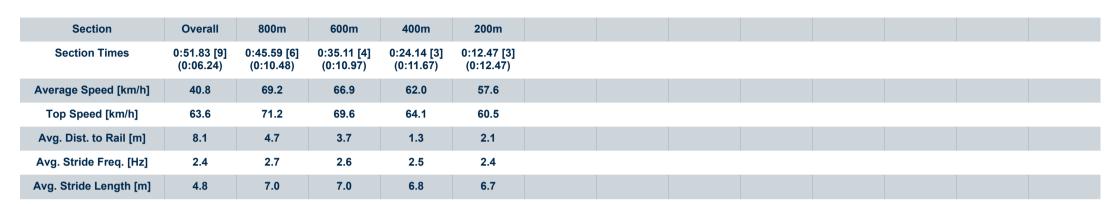

### Race 6: TOTALLY WORKWEAR TOOWOOMBA QTIS Two-Year-Old Maiden Plate - 870m

22 July 2023 - 19:59

Track Rating: Good 4, Weather: Fine, Rail Position: True

| Section                | Overall                  | 800m                     | 600m                     | 400m                     | 200m                     |
|------------------------|--------------------------|--------------------------|--------------------------|--------------------------|--------------------------|
| Section Times          | 0:50.52 [1]<br>(0:06.18) | 0:44.34 [4]<br>(0:10.39) | 0:33.95 [1]<br>(0:10.90) | 0:23.05 [1]<br>(0:11.30) | 0:11.75 [1]<br>(0:11.75) |
| Average Speed [km/h]   | 40.8                     | 69.2                     | 65.8                     | 63.5                     | 61.1                     |
| Top Speed [km/h]       | 64.2                     | 70.5                     | 69.9                     | 64.5                     | 63.6                     |
| Avg. Dist. to Rail [m] | 2.2                      | 0.6                      | 1.1                      | 0.5                      | 0.3                      |
| Avg. Stride Freq. [Hz] | 2.3                      | 2.5                      | 2.4                      | 2.4                      | 2.4                      |
| Avg. Stride Length [m] | 5.0                      | 7.3                      | 7.4                      | 7.2                      | 7.2                      |

Report Created: Sat 22 July 2023 20:22 GMT+10

[] Ranking at each section and finish

-:--- No data available at this section

NA No data available