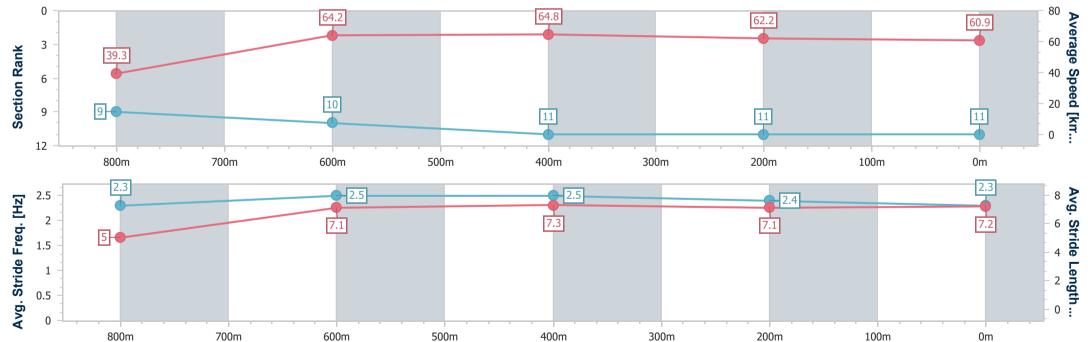

### Race 6: TOTALLY WORKWEAR TOOWOOMBA QTIS Two-Year-Old Maiden Plate - 870m

22 July 2023 - 19:59

Track Rating: Good 4, Weather: Fine, Rail Position: True

| Section                | Overall                   | 800m                     | 600m                      | 400m                      | 200m                      |  |  |  |
|------------------------|---------------------------|--------------------------|---------------------------|---------------------------|---------------------------|--|--|--|
| Section Times          | 0:52.33 [11]<br>(0:06.43) | 0:45.90 [9]<br>(0:11.23) | 0:34.67 [10]<br>(0:11.23) | 0:23.44 [11]<br>(0:11.64) | 0:11.80 [11]<br>(0:11.80) |  |  |  |
| verage Speed [km/h]    | 39.3                      | 64.2                     | 64.8                      | 62.2                      | 60.9                      |  |  |  |
| Top Speed [km/h]       | 60.0                      | 65.7                     | 66.2                      | 64.2                      | 61.5                      |  |  |  |
| Avg. Dist. to Rail [m] | 1.4                       | 1.4                      | 2.0                       | 1.9                       | 2.8                       |  |  |  |
| Avg. Stride Freq. [Hz] | 2.3                       | 2.5                      | 2.5                       | 2.4                       | 2.3                       |  |  |  |
| vg. Stride Length [m]  | 5.0                       | 7.1                      | 7.3                       | 7.1                       | 7.2                       |  |  |  |