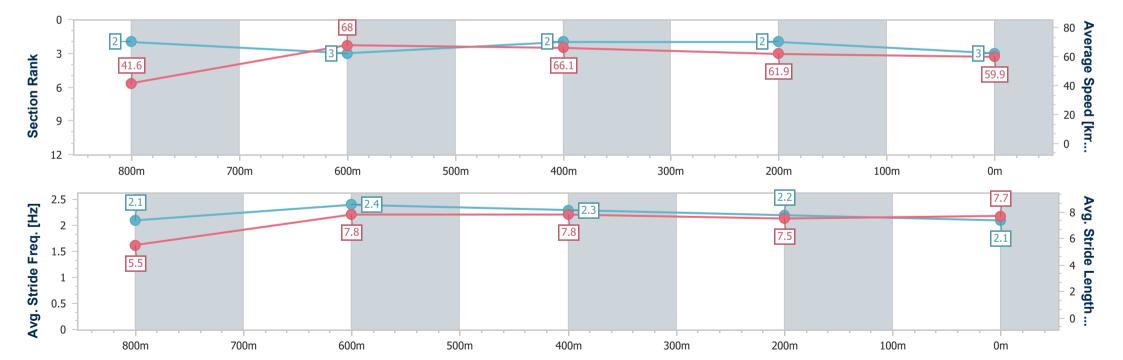

### Race 6: TOTALLY WORKWEAR TOOWOOMBA QTIS Two-Year-Old Maiden Plate - 870m

22 July 2023 - 19:59

Track Rating: Good 4, Weather: Fine, Rail Position: True

| Section                | Overall                  | 800m                     | 600m                     | 400m                     | 200m                     |
|------------------------|--------------------------|--------------------------|--------------------------|--------------------------|--------------------------|
| Section Times          | 0:51.30 [3]<br>(0:06.08) | 0:45.22 [2]<br>(0:10.63) | 0:34.59 [3]<br>(0:10.92) | 0:23.67 [2]<br>(0:11.67) | 0:12.00 [2]<br>(0:12.00) |
| Average Speed [km/h]   | 41.6                     | 68.0                     | 66.1                     | 61.9                     | 59.9                     |
| Top Speed [km/h]       | 63.0                     | 70.1                     | 68.3                     | 62.7                     | 61.5                     |
| Avg. Dist. to Rail [m] | 6.8                      | 3.0                      | 0.7                      | 0.4                      | 0.3                      |
| Avg. Stride Freq. [Hz] | 2.1                      | 2.4                      | 2.3                      | 2.2                      | 2.1                      |
| Avg. Stride Length [m] | 5.5                      | 7.8                      | 7.8                      | 7.5                      | 7.7                      |