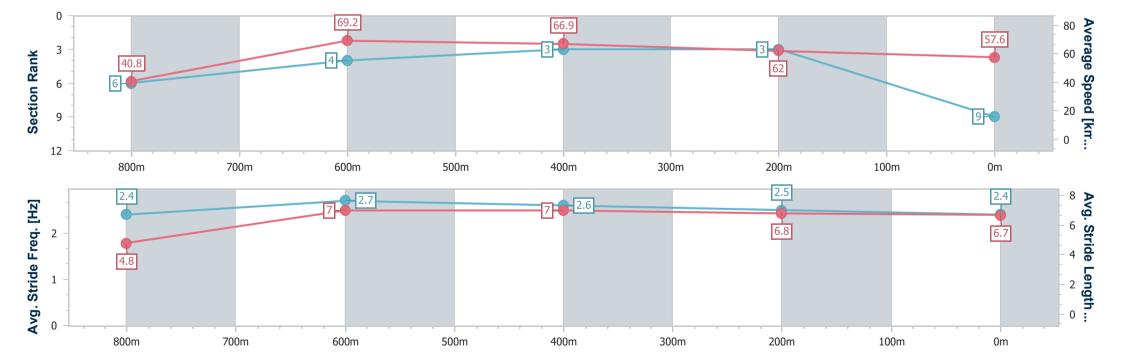

### Race 6: TOTALLY WORKWEAR TOOWOOMBA QTIS Two-Year-Old Maiden Plate - 870m

22 July 2023 - 19:59

Track Rating: Good 4, Weather: Fine, Rail Position: True

| Section                | Overall                   | 800m                      | 600m                     | 400m                     | 200m                      |
|------------------------|---------------------------|---------------------------|--------------------------|--------------------------|---------------------------|
| Section Times          | 0:51.91 [10]<br>(0:06.67) | 0:45.24 [11]<br>(0:10.90) | 0:34.34 [9]<br>(0:10.81) | 0:23.53 [9]<br>(0:11.66) | 0:11.87 [10]<br>(0:11.87) |
| Average Speed [km/h]   | 38.2                      | 66.7                      | 67.2                     | 62.3                     | 60.6                      |
| Top Speed [km/h]       | 60.9                      | 69.7                      | 69.6                     | 66.4                     | 61.4                      |
| Avg. Dist. to Rail [m] | 9.8                       | 5.1                       | 1.9                      | 3.4                      | 4.6                       |
| Avg. Stride Freq. [Hz] | 2.2                       | 2.7                       | 2.7                      | 2.5                      | 2.5                       |
| Avg. Stride Length [m] | 4.8                       | 6.8                       | 6.9                      | 6.8                      | 6.8                       |

Report Created: Sat 22 July 2023 20:22 GMT+10

[] Ranking at each section and finish

-:--.- No data available at this section

NA No data available