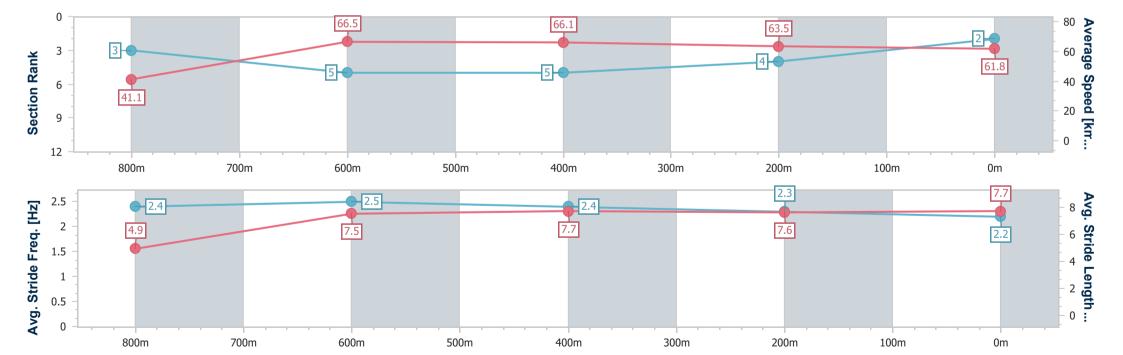

### Race 6: TOTALLY WORKWEAR TOOWOOMBA QTIS Two-Year-Old Maiden Plate - 870m

22 July 2023 - 19:59

Track Rating: Good 4, Weather: Fine, Rail Position: True

| Section                | Overall                  | 800m                     | 600m                     | 400m                     | 200m                     |
|------------------------|--------------------------|--------------------------|--------------------------|--------------------------|--------------------------|
| Section Times          | 0:51.10 [2]<br>(0:06.16) | 0:44.94 [3]<br>(0:10.84) | 0:34.10 [5]<br>(0:11.04) | 0:23.06 [5]<br>(0:11.42) | 0:11.64 [4]<br>(0:11.64) |
| Average Speed [km/h]   | 41.1                     | 66.5                     | 66.1                     | 63.5                     | 61.8                     |
| Top Speed [km/h]       | 63.3                     | 68.6                     | 68.3                     | 64.3                     | 63.1                     |
| Avg. Dist. to Rail [m] | 4.0                      | 2.1                      | 2.1                      | 2.2                      | 4.0                      |
| Avg. Stride Freq. [Hz] | 2.4                      | 2.5                      | 2.4                      | 2.3                      | 2.2                      |
| Avg. Stride Length [m] | 4.9                      | 7.5                      | 7.7                      | 7.6                      | 7.7                      |