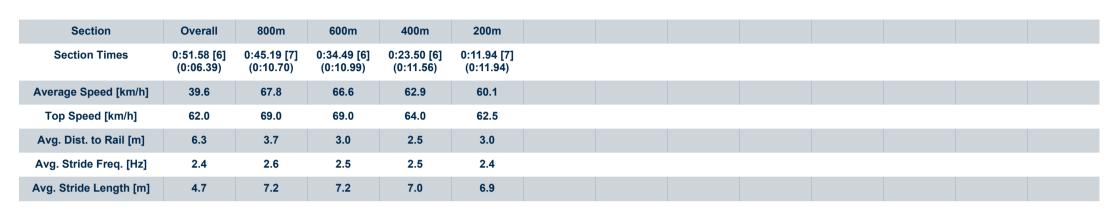

### Race 6: TOTALLY WORKWEAR TOOWOOMBA QTIS Two-Year-Old Maiden Plate - 870m

22 July 2023 - 19:59

Track Rating: Good 4, Weather: Fine, Rail Position: True

| Section                | Overall                  | 800m                     | 600m                     | 400m                     | 200m                     |
|------------------------|--------------------------|--------------------------|--------------------------|--------------------------|--------------------------|
| Section Times          | 0:51.55 [5]<br>(0:05.92) | 0:45.63 [1]<br>(0:10.71) | 0:34.92 [2]<br>(0:11.20) | 0:23.72 [4]<br>(0:11.65) | 0:12.07 [5]<br>(0:12.07) |
| Average Speed [km/h]   | 42.7                     | 67.7                     | 64.7                     | 61.7                     | 59.5                     |
| Top Speed [km/h]       | 62.5                     | 69.2                     | 68.3                     | 63.1                     | 61.2                     |
| Avg. Dist. to Rail [m] | 5.6                      | 3.9                      | 1.3                      | 0.6                      | 1.3                      |
| Avg. Stride Freq. [Hz] | 2.2                      | 2.4                      | 2.2                      | 2.2                      | 2.1                      |
| Avg. Stride Length [m] | 5.5                      | 7.8                      | 7.9                      | 7.8                      | 7.7                      |