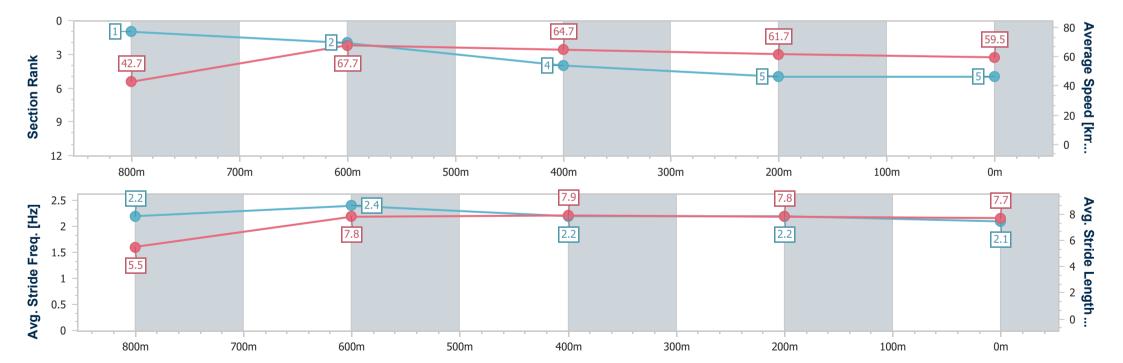

### Race 6: TOTALLY WORKWEAR TOOWOOMBA QTIS Two-Year-Old Maiden Plate - 870m

22 July 2023 - 19:59

Track Rating: Good 4, Weather: Fine, Rail Position: True

| Section                | Overall                  | 800m                     | 600m                     | 400m                     | 200m                     |
|------------------------|--------------------------|--------------------------|--------------------------|--------------------------|--------------------------|
| Section Times          | 0:51.55 [5]<br>(0:05.92) | 0:45.63 [1]<br>(0:10.71) | 0:34.92 [2]<br>(0:11.20) | 0:23.72 [4]<br>(0:11.65) | 0:12.07 [5]<br>(0:12.07) |
| Average Speed [km/h]   | 42.7                     | 67.7                     | 64.7                     | 61.7                     | 59.5                     |
| Top Speed [km/h]       | 62.5                     | 69.2                     | 68.3                     | 63.1                     | 61.2                     |
| Avg. Dist. to Rail [m] | 5.6                      | 3.9                      | 1.3                      | 0.6                      | 1.3                      |
| Avg. Stride Freq. [Hz] | 2.2                      | 2.4                      | 2.2                      | 2.2                      | 2.1                      |
| Avg. Stride Length [m] | 5.5                      | 7.8                      | 7.9                      | 7.8                      | 7.7                      |