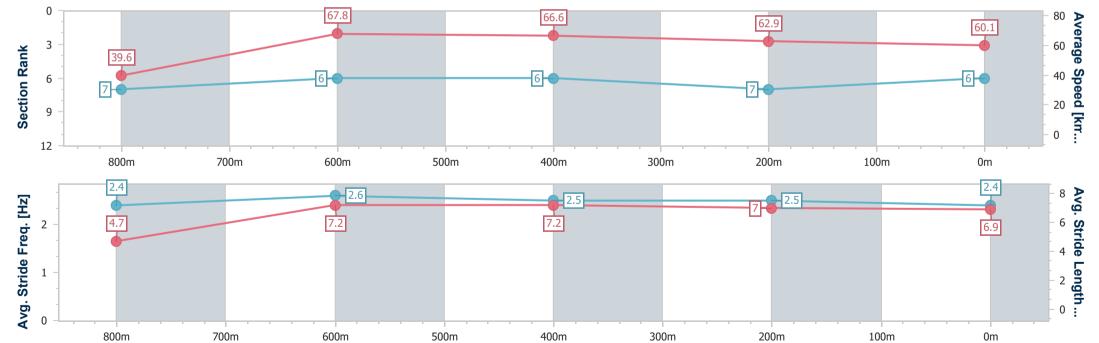

### Race 6: TOTALLY WORKWEAR TOOWOOMBA QTIS Two-Year-Old Maiden Plate - 870m

22 July 2023 - 19:59

Track Rating: Good 4, Weather: Fine, Rail Position: True

| Section                | Overall                  | 800m                     | 600m                     | 400m                     | 200m                     |
|------------------------|--------------------------|--------------------------|--------------------------|--------------------------|--------------------------|
| Section Times          | 0:50.52 [1]<br>(0:06.18) | 0:44.34 [4]<br>(0:10.39) | 0:33.95 [1]<br>(0:10.90) | 0:23.05 [1]<br>(0:11.30) | 0:11.75 [1]<br>(0:11.75) |
| Average Speed [km/h]   | 40.8                     | 69.2                     | 65.8                     | 63.5                     | 61.1                     |
| Top Speed [km/h]       | 64.2                     | 70.5                     | 69.9                     | 64.5                     | 63.6                     |
| Avg. Dist. to Rail [m] | 2.2                      | 0.6                      | 1.1                      | 0.5                      | 0.3                      |
| Avg. Stride Freq. [Hz] | 2.3                      | 2.5                      | 2.4                      | 2.4                      | 2.4                      |
| Avg. Stride Length [m] | 5.0                      | 7.3                      | 7.4                      | 7.2                      | 7.2                      |