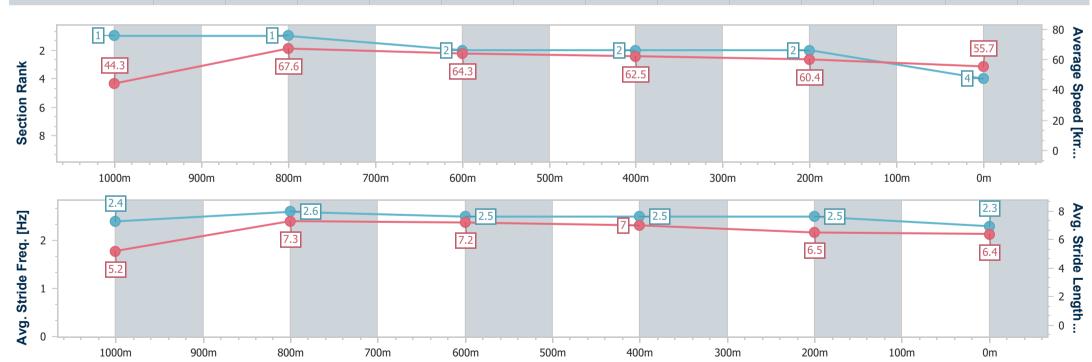

## Race 2: THE BARN FAMILY RESTAURANT Class 4 Handicap - 1100m

18 August 2023 - 12:42

Track Rating: Soft 5, Weather: Overcast, Rail Position: +10m Entire

| Section                | Overall                  | 1000m                    | 800m                     | 600m                     | 400m                     | 200m                     |  |  |  |
|------------------------|--------------------------|--------------------------|--------------------------|--------------------------|--------------------------|--------------------------|--|--|--|
| Section Times          | 1:06.18 [4]<br>(0:08.13) | 0:58.05 [1]<br>(0:10.65) | 0:47.40 [1]<br>(0:11.16) | 0:36.24 [2]<br>(0:11.44) | 0:24.80 [2]<br>(0:11.88) | 0:12.92 [2]<br>(0:12.92) |  |  |  |
| Average Speed [km/h]   | 44.3                     | 67.6                     | 64.3                     | 62.5                     | 60.4                     | 55.7                     |  |  |  |
| Top Speed [km/h]       | 65.9                     | 68.5                     | 66.8                     | 62.8                     | 62.7                     | 59.0                     |  |  |  |
| Avg. Dist. to Rail [m] | 4.6                      | 0.8                      | 0.9                      | 1.4                      | 0.7                      | 0.3                      |  |  |  |
| Avg. Stride Freq. [Hz] | 2.4                      | 2.6                      | 2.5                      | 2.5                      | 2.5                      | 2.3                      |  |  |  |
| Avg. Stride Length [m] | 5.2                      | 7.3                      | 7.2                      | 7.0                      | 6.5                      | 6.4                      |  |  |  |