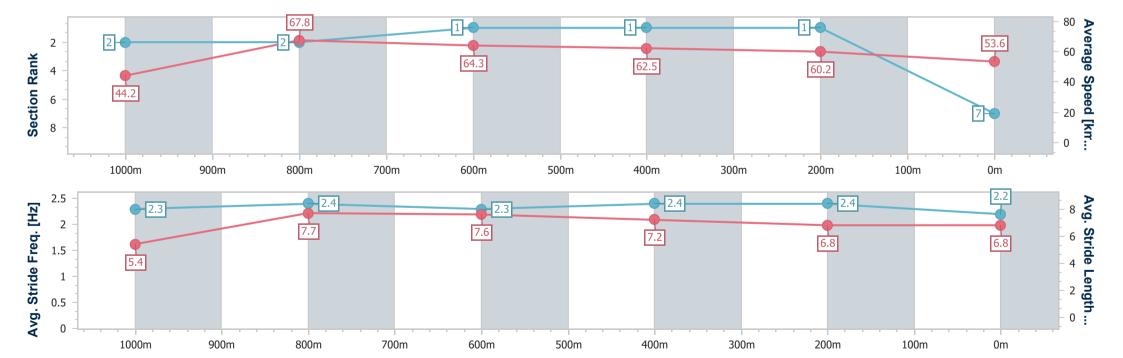

## Race 2: THE BARN FAMILY RESTAURANT Class 4 Handicap - 1100m

18 August 2023 - 12:42

Track Rating: Soft 5, Weather: Overcast, Rail Position: +10m Entire

| Section                | Overall                  | 1000m                    | 800m                     | 600m                     | 400m                     | 200m                     |  |  |
|------------------------|--------------------------|--------------------------|--------------------------|--------------------------|--------------------------|--------------------------|--|--|
| Section Times          | 1:06.65 [7]<br>(0:08.19) | 0:58.46 [2]<br>(0:10.60) | 0:47.86 [2]<br>(0:11.13) | 0:36.73 [1]<br>(0:11.44) | 0:25.29 [1]<br>(0:11.89) | 0:13.40 [1]<br>(0:13.40) |  |  |
| Average Speed [km/h]   | 44.2                     | 67.8                     | 64.3                     | 62.5                     | 60.2                     | 53.6                     |  |  |
| Top Speed [km/h]       | 66.0                     | 68.7                     | 67.2                     | 63.4                     | 62.3                     | 57.7                     |  |  |
| Avg. Dist. to Rail [m] | 3.2                      | 0.7                      | 1.5                      | 1.9                      | 1.6                      | 1.6                      |  |  |
| Avg. Stride Freq. [Hz] | 2.3                      | 2.4                      | 2.3                      | 2.4                      | 2.4                      | 2.2                      |  |  |
| Avg. Stride Length [m] | 5.4                      | 7.7                      | 7.6                      | 7.2                      | 6.8                      | 6.8                      |  |  |