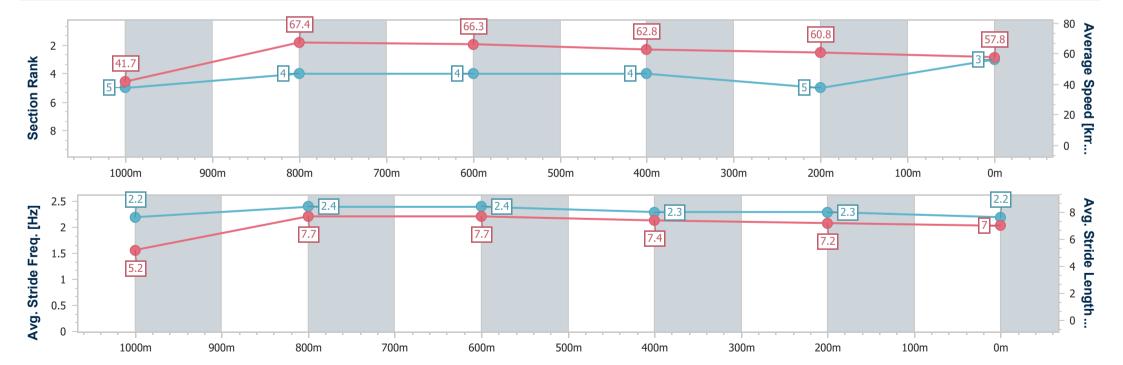

## Race 2: THE BARN FAMILY RESTAURANT Class 4 Handicap - 1100m

18 August 2023 - 12:42

Track Rating: Soft 5, Weather: Overcast, Rail Position: +10m Entire

|   | Section                | Overall                  | 1000m                    | 800m                     | 600m                     | 400m                     | 200m                     |  |  |
|---|------------------------|--------------------------|--------------------------|--------------------------|--------------------------|--------------------------|--------------------------|--|--|
| ľ | Section Times          | 1:05.98 [3]<br>(0:08.61) | 0:57.37 [5]<br>(0:10.70) | 0:46.67 [4]<br>(0:10.88) | 0:35.79 [4]<br>(0:11.47) | 0:24.32 [4]<br>(0:11.85) | 0:12.47 [5]<br>(0:12.47) |  |  |
|   | Average Speed [km/h]   | 41.7                     | 67.4                     | 66.3                     | 62.8                     | 60.8                     | 57.8                     |  |  |
| Ī | Top Speed [km/h]       | 64.8                     | 68.2                     | 67.6                     | 63.6                     | 61.9                     | 60.1                     |  |  |
|   | Avg. Dist. to Rail [m] | 6.9                      | 0.9                      | 0.4                      | 0.5                      | 1.1                      | 1.8                      |  |  |
|   | Avg. Stride Freq. [Hz] | 2.2                      | 2.4                      | 2.4                      | 2.3                      | 2.3                      | 2.2                      |  |  |
|   | Avg. Stride Length [m] | 5.2                      | 7.7                      | 7.7                      | 7.4                      | 7.2                      | 7.0                      |  |  |