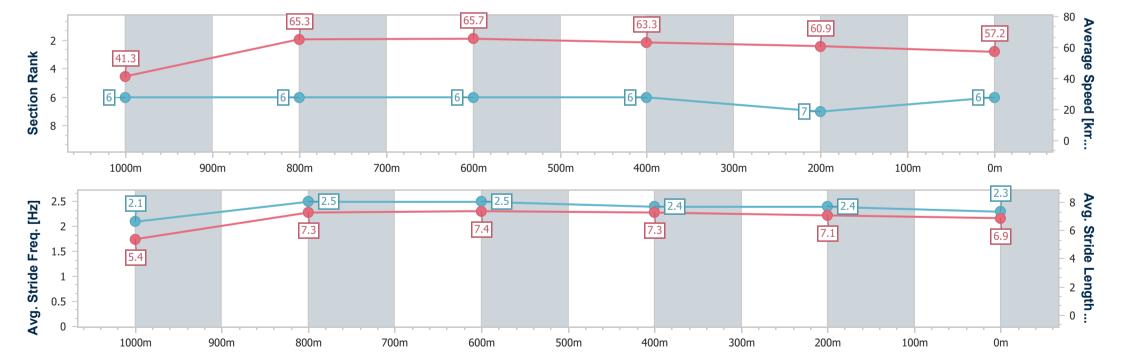

## Race 2: THE BARN FAMILY RESTAURANT Class 4 Handicap - 1100m

18 August 2023 - 12:42

Track Rating: Soft 5, Weather: Overcast, Rail Position: +10m Entire

| <b>9</b> #             |                          | 4000                     |                          |                          | 100                      |                          |
|------------------------|--------------------------|--------------------------|--------------------------|--------------------------|--------------------------|--------------------------|
| Section                | Overall                  | 1000m                    | 800m                     | 600m                     | 400m                     | 200m                     |
| Section Times          | 1:06.46 [6]<br>(0:08.73) | 0:57.73 [6]<br>(0:11.05) | 0:46.68 [6]<br>(0:10.96) | 0:35.72 [6]<br>(0:11.31) | 0:24.41 [6]<br>(0:11.83) | 0:12.58 [7]<br>(0:12.58) |
| Average Speed [km/h]   | 41.3                     | 65.3                     | 65.7                     | 63.3                     | 60.9                     | 57.2                     |
| Top Speed [km/h]       | 62.0                     | 67.2                     | 66.4                     | 65.3                     | 63.1                     | 60.5                     |
| Avg. Dist. to Rail [m] | 4.5                      | 0.9                      | 0.2                      | 0.9                      | 0.7                      | 1.7                      |
| Avg. Stride Freq. [Hz] | 2.1                      | 2.5                      | 2.5                      | 2.4                      | 2.4                      | 2.3                      |
| Avg. Stride Length [m] | 5.4                      | 7.3                      | 7.4                      | 7.3                      | 7.1                      | 6.9                      |