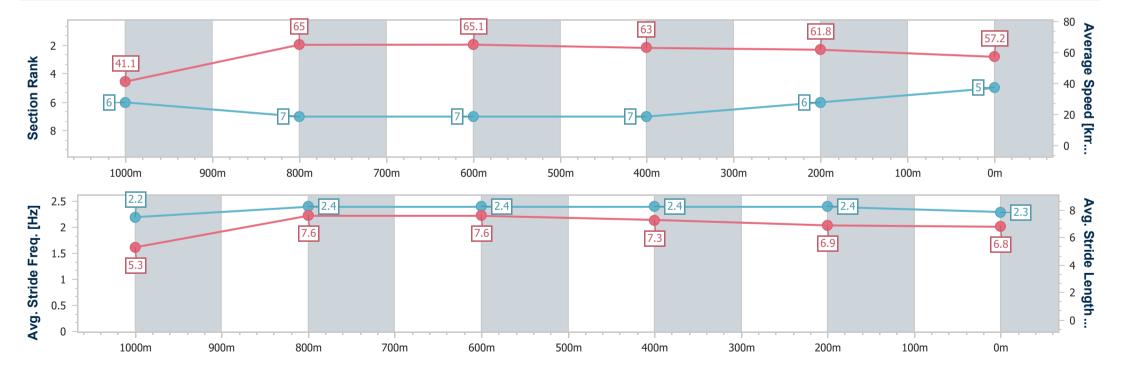

## Race 2: THE BARN FAMILY RESTAURANT Class 4 Handicap - 1100m

18 August 2023 - 12:42

Track Rating: Soft 5, Weather: Overcast, Rail Position: +10m Entire

| Section                | Overall                  | 1000m                    | 800m                     | 600m                     | 400m                     | 200m                     |  |  |  |  |
|------------------------|--------------------------|--------------------------|--------------------------|--------------------------|--------------------------|--------------------------|--|--|--|--|
| Section Times          | 1:06.37 [5]<br>(0:08.73) | 0:57.64 [6]<br>(0:11.08) | 0:46.56 [7]<br>(0:11.02) | 0:35.54 [7]<br>(0:11.36) | 0:24.18 [7]<br>(0:11.59) | 0:12.59 [6]<br>(0:12.59) |  |  |  |  |
| Average Speed [km/h]   | 41.1                     | 65.0                     | 65.1                     | 63.0                     | 61.8                     | 57.2                     |  |  |  |  |
| Top Speed [km/h]       | 61.2                     | 66.5                     | 66.3                     | 64.4                     | 63.1                     | 60.1                     |  |  |  |  |
| Avg. Dist. to Rail [m] | 1.9                      | 0.2                      | 0.9                      | 1.4                      | 1.0                      | 0.7                      |  |  |  |  |
| Avg. Stride Freq. [Hz] | 2.2                      | 2.4                      | 2.4                      | 2.4                      | 2.4                      | 2.3                      |  |  |  |  |
| Avg. Stride Length [m] | 5.3                      | 7.6                      | 7.6                      | 7.3                      | 6.9                      | 6.8                      |  |  |  |  |