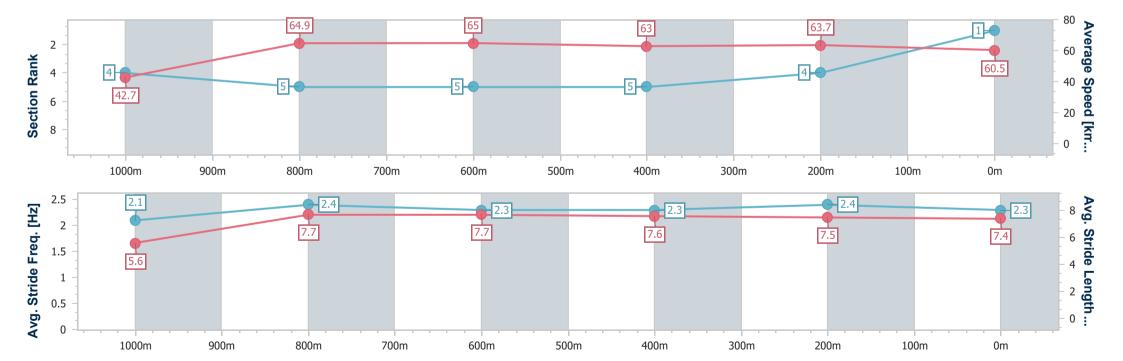

## Race 2: THE BARN FAMILY RESTAURANT Class 4 Handicap - 1100m

18 August 2023 - 12:42

Track Rating: Soft 5, Weather: Overcast, Rail Position: +10m Entire

| Section                | Overall                  | 1000m                    | 800m                     | 600m                     | 400m                     | 200m                     |
|------------------------|--------------------------|--------------------------|--------------------------|--------------------------|--------------------------|--------------------------|
| Section Times          | 1:05.20 [1]<br>(0:08.42) | 0:56.78 [4]<br>(0:11.09) | 0:45.69 [5]<br>(0:11.06) | 0:34.63 [5]<br>(0:11.37) | 0:23.26 [5]<br>(0:11.35) | 0:11.91 [4]<br>(0:11.91) |
| Average Speed [km/h]   | 42.7                     | 64.9                     | 65.0                     | 63.0                     | 63.7                     | 60.5                     |
| Top Speed [km/h]       | 61.6                     | 66.3                     | 65.7                     | 64.6                     | 64.6                     | 62.9                     |
| Avg. Dist. to Rail [m] | 0.8                      | 0.3                      | 0.8                      | 1.0                      | 1.6                      | 2.0                      |
| Avg. Stride Freq. [Hz] | 2.1                      | 2.4                      | 2.3                      | 2.3                      | 2.4                      | 2.3                      |
| Avg. Stride Length [m] | 5.6                      | 7.7                      | 7.7                      | 7.6                      | 7.5                      | 7.4                      |