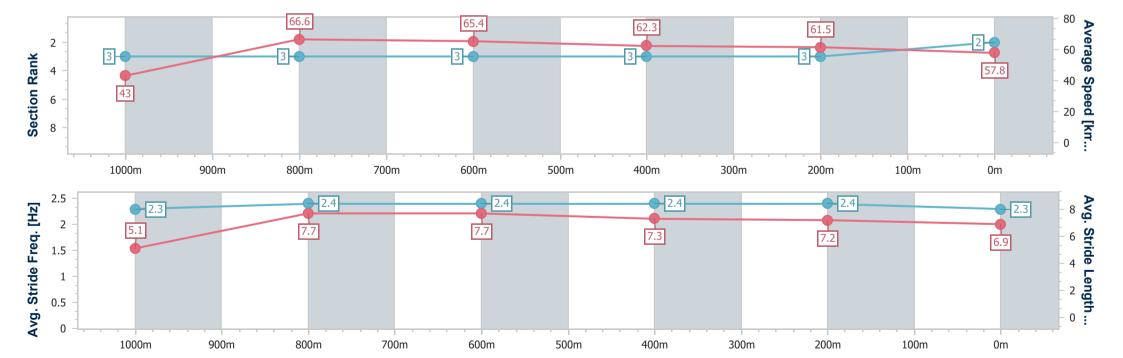

## Race 2: THE BARN FAMILY RESTAURANT Class 4 Handicap - 1100m

18 August 2023 - 12:42

Track Rating: Soft 5, Weather: Overcast, Rail Position: +10m Entire

| Section               | Overall                  | 1000m                    | 800m                     | 600m                     | 400m                     | 200m                     |
|-----------------------|--------------------------|--------------------------|--------------------------|--------------------------|--------------------------|--------------------------|
| Section Times         | 1:05.74 [2]<br>(0:08.37) | 0:57.37 [3]<br>(0:10.81) | 0:46.56 [3]<br>(0:10.97) | 0:35.59 [3]<br>(0:11.48) | 0:24.11 [3]<br>(0:11.65) | 0:12.46 [3]<br>(0:12.46) |
| Average Speed [km/l   | 1] 43.0                  | 66.6                     | 65.4                     | 62.3                     | 61.5                     | 57.8                     |
| Top Speed [km/h]      | 65.8                     | 67.2                     | 66.0                     | 64.0                     | 62.8                     | 60.7                     |
| Avg. Dist. to Rail [m | 4.2                      | 0.7                      | 1.2                      | 1.4                      | 0.9                      | 0.4                      |
| Avg. Stride Freq. [Hz | ] 2.3                    | 2.4                      | 2.4                      | 2.4                      | 2.4                      | 2.3                      |
| Avg. Stride Length [n | n] 5.1                   | 7.7                      | 7.7                      | 7.3                      | 7.2                      | 6.9                      |