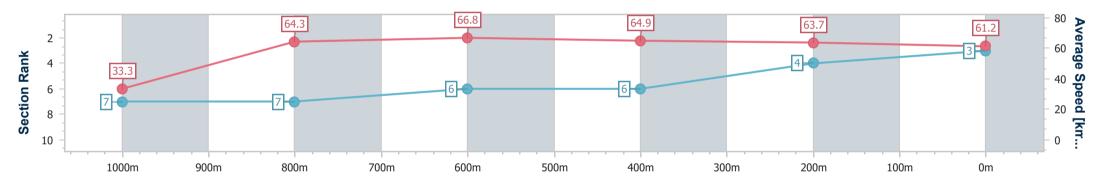

Race 3: Wyndham Maiden Plate - 1050m

19 August 2023 - 13:45 Track Rating: Synthetic, Weather: Fine, Rail Position: True

| Section                | Overall                  | 1000m                    | 800m                     | 600m                     | 400m                     | 200m                     |  |  |  |  |
|------------------------|--------------------------|--------------------------|--------------------------|--------------------------|--------------------------|--------------------------|--|--|--|--|
| Section Times          | 1:02.00 [3]<br>(0:05.40) | 0:56.60 [7]<br>(0:11.29) | 0:45.31 [7]<br>(0:10.90) | 0:34.41 [6]<br>(0:11.23) | 0:23.18 [6]<br>(0:11.38) | 0:11.80 [4]<br>(0:11.80) |  |  |  |  |
| Average Speed [km/h]   | 33.3                     | 64.3                     | 66.8                     | 64.9                     | 63.7                     | 61.2                     |  |  |  |  |
| Top Speed [km/h]       | 54.4                     | 67.4                     | 67.8                     | 66.3                     | 64.4                     | 63.4                     |  |  |  |  |
| Avg. Dist. to Rail [m] | 4.4                      | 2.9                      | 2.4                      | 2.7                      | 3.9                      | 7.5                      |  |  |  |  |
| Avg. Stride Freq. [Hz] | 2.1                      | 2.6                      | 2.6                      | 2.5                      | 2.5                      | 2.4                      |  |  |  |  |
| Avg. Stride Length [m] | 5.0                      | 6.9                      | 7.3                      | 7.3                      | 7.0                      | 7.0                      |  |  |  |  |