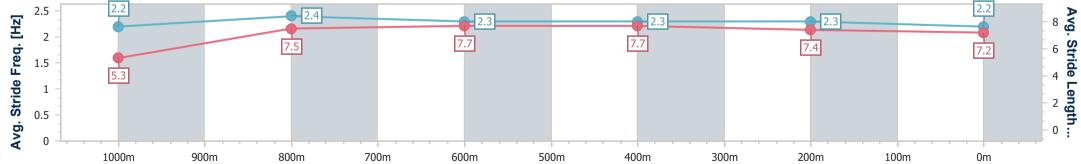

## st Poly QLD Professional

Maiden Plate - 1050m

eather: Fine, Rail Position: True

| Section                | Overall                  | 1000m                    | 800m                     | 600m                     | 400m                     | 200m                     |  |  |  |  |
|------------------------|--------------------------|--------------------------|--------------------------|--------------------------|--------------------------|--------------------------|--|--|--|--|
| Section Times          | 1:01.85 [1]<br>(0:04.91) | 0:56.94 [1]<br>(0:11.10) | 0:45.84 [3]<br>(0:11.21) | 0:34.63 [3]<br>(0:11.35) | 0:23.28 [3]<br>(0:11.45) | 0:11.83 [2]<br>(0:11.83) |  |  |  |  |
| Average Speed [km/h]   | 36.7                     | 65.6                     | 65.3                     | 64.6                     | 63.6                     | 61.0                     |  |  |  |  |
| Top Speed [km/h]       | 56.7                     | 68.5                     | 67.3                     | 67.2                     | 64.6                     | 63.6                     |  |  |  |  |
| Avg. Dist. to Rail [m] | 5.2                      | 3.9                      | 3.3                      | 3.6                      | 4.8                      | 6.7                      |  |  |  |  |
| Avg. Stride Freq. [Hz] | 2.3                      | 2.5                      | 2.4                      | 2.4                      | 2.4                      | 2.3                      |  |  |  |  |
| Avg. Stride Length [m] | 5.3                      | 7.4                      | 7.6                      | 7.5                      | 7.4                      | 7.2                      |  |  |  |  |