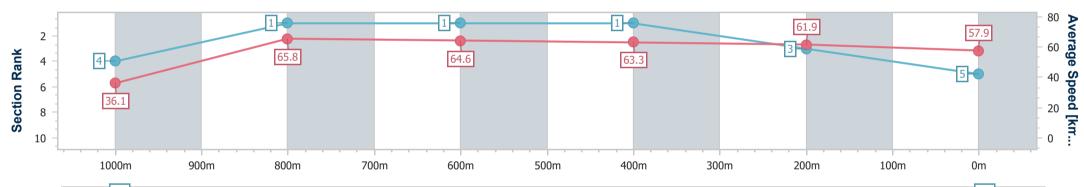

Report Created: Sat 19 August 2023 14:06 GMT+10

[] Ranking at each section and finish

-:--.- No data available at this section

NA No data available

Page 4/9

|  | Horse/Jockey Name<br>Final Rank<br>Fastest Section Time (Section)<br>Top Speed [km/h] (Section)<br>Race State | Russian Inn<br>4<br>0:04.91 (Overall)<br>67.0 (1000m)<br>Finished | CUEENSLAND | Aquis Park Gold Coast Poly QLD Professional<br>Race 3: Wyndham Maiden Plate - 1050m<br>19 August 2023 - 13:45<br>Track Rating: Synthetic, Weather: Fine, Rail Position: True | HOME OF THE COLD COAST |
|--|---------------------------------------------------------------------------------------------------------------|-------------------------------------------------------------------|------------|------------------------------------------------------------------------------------------------------------------------------------------------------------------------------|------------------------|
|--|---------------------------------------------------------------------------------------------------------------|-------------------------------------------------------------------|------------|------------------------------------------------------------------------------------------------------------------------------------------------------------------------------|------------------------|

| Section                | Overall                  | 1000m                    | 800m                     | 600m                     | 400m                     | 200m                     |  |  |  |  |
|------------------------|--------------------------|--------------------------|--------------------------|--------------------------|--------------------------|--------------------------|--|--|--|--|
| Section Times          | 1:02.14 [4]<br>(0:04.91) | 0:57.23 [2]<br>(0:11.25) | 0:45.98 [5]<br>(0:11.17) | 0:34.81 [5]<br>(0:11.28) | 0:23.53 [4]<br>(0:11.63) | 0:11.90 [5]<br>(0:11.90) |  |  |  |  |
| Average Speed [km/h]   | 36.7                     | 64.6                     | 65.4                     | 64.6                     | 62.4                     | 60.7                     |  |  |  |  |
| Top Speed [km/h]       | 56.5                     | 67.0                     | 66.0                     | 66.2                     | 63.4                     | 62.7                     |  |  |  |  |
| Avg. Dist. to Rail [m] | 6.3                      | 4.3                      | 2.7                      | 2.7                      | 2.6                      | 3.0                      |  |  |  |  |
| Avg. Stride Freq. [Hz] | 2.4                      | 2.6                      | 2.6                      | 2.5                      | 2.5                      | 2.5                      |  |  |  |  |
| Avg. Stride Length [m] | 5.0                      | 6.9                      | 7.1                      | 7.1                      | 6.8                      | 6.7                      |  |  |  |  |