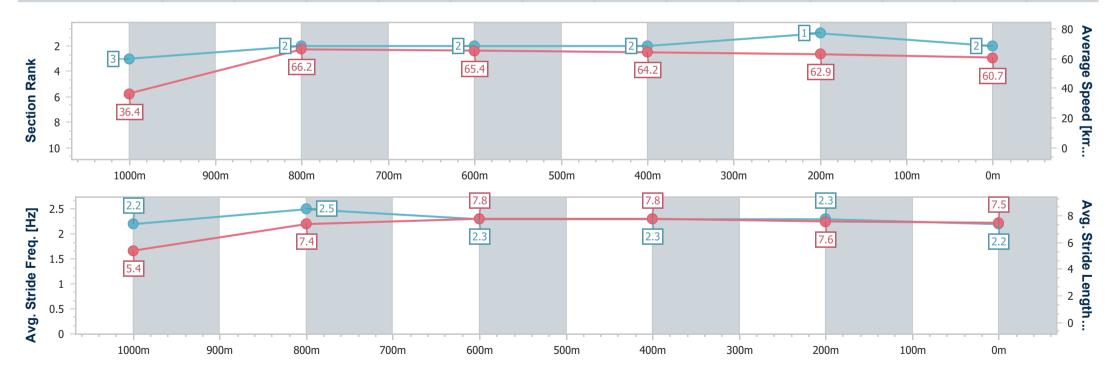

| Section                | Overall                  | 1000m                    | 800m                     | 600m                     | 400m                     | 200m                     |  |  |  |  |
|------------------------|--------------------------|--------------------------|--------------------------|--------------------------|--------------------------|--------------------------|--|--|--|--|
| Section Times          | 1:01.86 [2]<br>(0:04.98) | 0:56.88 [3]<br>(0:10.93) | 0:45.95 [2]<br>(0:11.18) | 0:34.77 [2]<br>(0:11.34) | 0:23.43 [2]<br>(0:11.56) | 0:11.87 [1]<br>(0:11.87) |  |  |  |  |
| Average Speed [km/h]   | 36.4                     | 66.2                     | 65.4                     | 64.2                     | 62.9                     | 60.7                     |  |  |  |  |
| Top Speed [km/h]       | 56.5                     | 69.9                     | 67.0                     | 65.7                     | 63.6                     | 62.8                     |  |  |  |  |
| Avg. Dist. to Rail [m] | 3.3                      | 2.1                      | 3.1                      | 2.9                      | 3.4                      | 5.0                      |  |  |  |  |
| Avg. Stride Freq. [Hz] | 2.2                      | 2.5                      | 2.3                      | 2.3                      | 2.3                      | 2.2                      |  |  |  |  |
| Avg. Stride Length [m] | 5.4                      | 7.4                      | 7.8                      | 7.8                      | 7.6                      | 7.5                      |  |  |  |  |