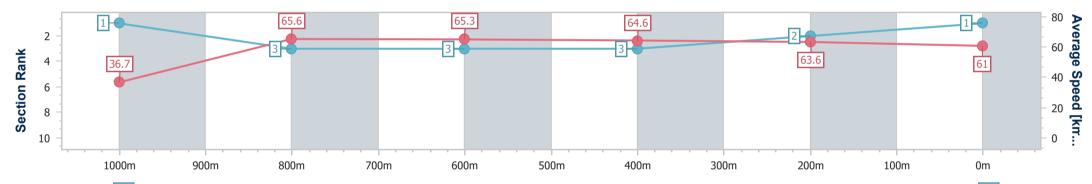

## st Poly QLD Professional

Maiden Plate - 1050m

eather: Fine, Rail Position: True

| Section                | Overall                  | 1000m                    | 800m                     | 600m                     | 400m                     | 200m                     |  |  |  |  |
|------------------------|--------------------------|--------------------------|--------------------------|--------------------------|--------------------------|--------------------------|--|--|--|--|
| Section Times          | 1:01.85 [1]<br>(0:04.91) | 0:56.94 [1]<br>(0:11.10) | 0:45.84 [3]<br>(0:11.21) | 0:34.63 [3]<br>(0:11.35) | 0:23.28 [3]<br>(0:11.45) | 0:11.83 [2]<br>(0:11.83) |  |  |  |  |
| Average Speed [km/h]   | 36.7                     | 65.6                     | 65.3                     | 64.6                     | 63.6                     | 61.0                     |  |  |  |  |
| Top Speed [km/h]       | 56.7                     | 68.5                     | 67.3                     | 67.2                     | 64.6                     | 63.6                     |  |  |  |  |
| Avg. Dist. to Rail [m] | 5.2                      | 3.9                      | 3.3                      | 3.6                      | 4.8                      | 6.7                      |  |  |  |  |
| Avg. Stride Freq. [Hz] | 2.3                      | 2.5                      | 2.4                      | 2.4                      | 2.4                      | 2.3                      |  |  |  |  |
| Avg. Stride Length [m] | 5.3                      | 7.4                      | 7.6                      | 7.5                      | 7.4                      | 7.2                      |  |  |  |  |