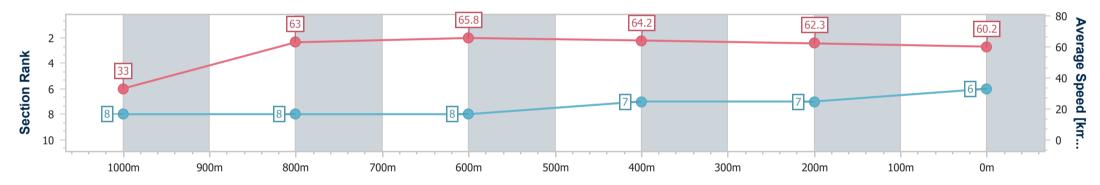

## st Poly QLD Professional

Maiden Plate - 1050m

eather: Fine, Rail Position: True

| Section                | Overall                  | 1000m                    | 800m                     | 600m                     | 400m                     | 200m                     |  |  |  |  |
|------------------------|--------------------------|--------------------------|--------------------------|--------------------------|--------------------------|--------------------------|--|--|--|--|
| Section Times          | 1:01.85 [1]<br>(0:04.91) | 0:56.94 [1]<br>(0:11.10) | 0:45.84 [3]<br>(0:11.21) | 0:34.63 [3]<br>(0:11.35) | 0:23.28 [3]<br>(0:11.45) | 0:11.83 [2]<br>(0:11.83) |  |  |  |  |
| Average Speed [km/h]   | 36.7                     | 65.6                     | 65.3                     | 64.6                     | 63.6                     | 61.0                     |  |  |  |  |
| Top Speed [km/h]       | 56.7                     | 68.5                     | 67.3                     | 67.2                     | 64.6                     | 63.6                     |  |  |  |  |
| Avg. Dist. to Rail [m] | 5.2                      | 3.9                      | 3.3                      | 3.6                      | 4.8                      | 6.7                      |  |  |  |  |
| Avg. Stride Freq. [Hz] | 2.3                      | 2.5                      | 2.4                      | 2.4                      | 2.4                      | 2.3                      |  |  |  |  |
| Avg. Stride Length [m] | 5.3                      | 7.4                      | 7.6                      | 7.5                      | 7.4                      | 7.2                      |  |  |  |  |