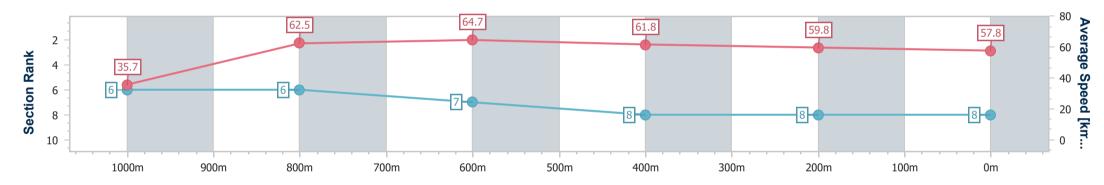

| Section                | Overall                  | 1000m                    | 800m                     | 600m                     | 400m                     | 200m                     |  |  |  |
|------------------------|--------------------------|--------------------------|--------------------------|--------------------------|--------------------------|--------------------------|--|--|--|
| Section Times          | 1:03.95 [8]<br>(0:05.04) | 0:58.91 [6]<br>(0:11.54) | 0:47.37 [6]<br>(0:11.14) | 0:36.23 [7]<br>(0:11.71) | 0:24.52 [8]<br>(0:12.08) | 0:12.44 [8]<br>(0:12.44) |  |  |  |
| Average Speed [km/h]   | 35.7                     | 62.5                     | 64.7                     | 61.8                     | 59.8                     | 57.8                     |  |  |  |
| Top Speed [km/h]       | 53.9                     | 66.1                     | 66.2                     | 63.5                     | 60.6                     | 59.9                     |  |  |  |
| Avg. Dist. to Rail [m] | 6.7                      | 2.4                      | 0.7                      | 1.0                      | 2.3                      | 2.9                      |  |  |  |
| Avg. Stride Freq. [Hz] | 2.3                      | 2.4                      | 2.4                      | 2.4                      | 2.4                      | 2.3                      |  |  |  |
| Avg. Stride Length [m] | 5.1                      | 7.2                      | 7.5                      | 7.3                      | 7.1                      | 7.1                      |  |  |  |