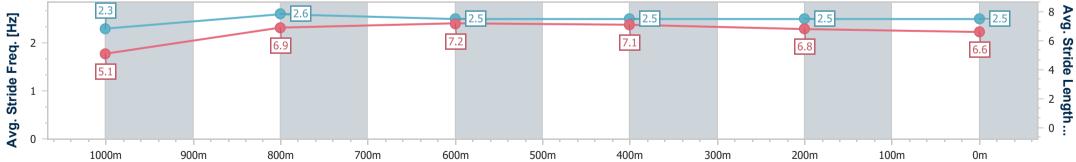

## st Poly QLD Professional

Maiden Plate - 1050m

eather: Fine, Rail Position: True

| Section                | Overall                  | 1000m                    | 800m                     | 600m                     | 400m                     | 200m                     |  |  |  |  |
|------------------------|--------------------------|--------------------------|--------------------------|--------------------------|--------------------------|--------------------------|--|--|--|--|
| Section Times          | 1:01.85 [1]<br>(0:04.91) | 0:56.94 [1]<br>(0:11.10) | 0:45.84 [3]<br>(0:11.21) | 0:34.63 [3]<br>(0:11.35) | 0:23.28 [3]<br>(0:11.45) | 0:11.83 [2]<br>(0:11.83) |  |  |  |  |
| Average Speed [km/h]   | 36.7                     | 65.6                     | 65.3                     | 64.6                     | 63.6                     | 61.0                     |  |  |  |  |
| Top Speed [km/h]       | 56.7                     | 68.5                     | 67.3                     | 67.2                     | 64.6                     | 63.6                     |  |  |  |  |
| Avg. Dist. to Rail [m] | 5.2                      | 3.9                      | 3.3                      | 3.6                      | 4.8                      | 6.7                      |  |  |  |  |
| Avg. Stride Freq. [Hz] | 2.3                      | 2.5                      | 2.4                      | 2.4                      | 2.4                      | 2.3                      |  |  |  |  |
| Avg. Stride Length [m] | 5.3                      | 7.4                      | 7.6                      | 7.5                      | 7.4                      | 7.2                      |  |  |  |  |