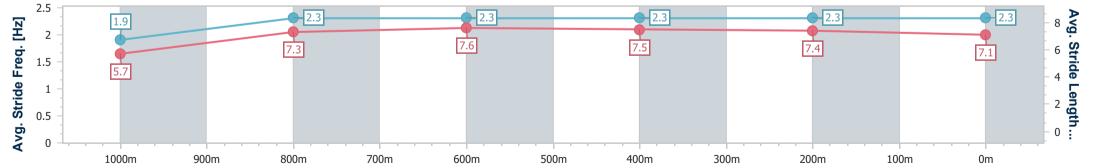

| Section                | Overall                  | 1000m                    | 800m                     | 600m                     | 400m                     | 200m                     |  |  |  |  |
|------------------------|--------------------------|--------------------------|--------------------------|--------------------------|--------------------------|--------------------------|--|--|--|--|
| Section Times          | 1:01.86 [2]<br>(0:04.98) | 0:56.88 [3]<br>(0:10.93) | 0:45.95 [2]<br>(0:11.18) | 0:34.77 [2]<br>(0:11.34) | 0:23.43 [2]<br>(0:11.56) | 0:11.87 [1]<br>(0:11.87) |  |  |  |  |
| Average Speed [km/h]   | 36.4                     | 66.2                     | 65.4                     | 64.2                     | 62.9                     | 60.7                     |  |  |  |  |
| Top Speed [km/h]       | 56.5                     | 69.9                     | 67.0                     | 65.7                     | 63.6                     | 62.8                     |  |  |  |  |
| Avg. Dist. to Rail [m] | 3.3                      | 2.1                      | 3.1                      | 2.9                      | 3.4                      | 5.0                      |  |  |  |  |
| Avg. Stride Freq. [Hz] | 2.2                      | 2.5                      | 2.3                      | 2.3                      | 2.3                      | 2.2                      |  |  |  |  |
| Avg. Stride Length [m] | 5.4                      | 7.4                      | 7.8                      | 7.8                      | 7.6                      | 7.5                      |  |  |  |  |