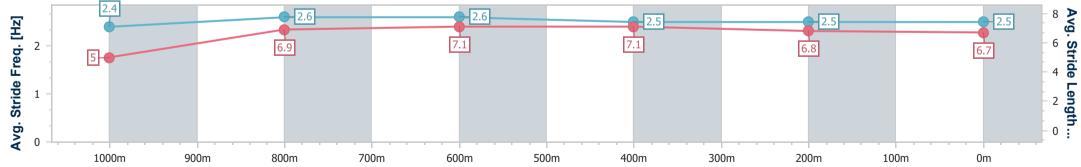

Report Created: Sat 19 August 2023 14:06 GMT+10

[] Ranking at each section and finish

-:--.- No data available at this section

NA No data available

Page 4/9

|  | Horse/Jockey Name<br>Final Rank<br>Fastest Section Time (Section)<br>Top Speed [km/h] (Section)<br>Race State | Russian Inn<br>4<br>0:04.91 (Overall)<br>67.0 (1000m)<br>Finished | CUEENSLAND | Aquis Park Gold Coast Poly QLD Professional<br>Race 3: Wyndham Maiden Plate - 1050m<br>19 August 2023 - 13:45<br>Track Rating: Synthetic, Weather: Fine, Rail Position: True | HOME OF THE COLD COAST |
|--|---------------------------------------------------------------------------------------------------------------|-------------------------------------------------------------------|------------|------------------------------------------------------------------------------------------------------------------------------------------------------------------------------|------------------------|
|--|---------------------------------------------------------------------------------------------------------------|-------------------------------------------------------------------|------------|------------------------------------------------------------------------------------------------------------------------------------------------------------------------------|------------------------|

| Section                | Overall                  | 1000m                    | 800m                     | 600m                     | 400m                     | 200m                     |  |  |  |  |
|------------------------|--------------------------|--------------------------|--------------------------|--------------------------|--------------------------|--------------------------|--|--|--|--|
| Section Times          | 1:02.14 [4]<br>(0:04.91) | 0:57.23 [2]<br>(0:11.25) | 0:45.98 [5]<br>(0:11.17) | 0:34.81 [5]<br>(0:11.28) | 0:23.53 [4]<br>(0:11.63) | 0:11.90 [5]<br>(0:11.90) |  |  |  |  |
| Average Speed [km/h]   | 36.7                     | 64.6                     | 65.4                     | 64.6                     | 62.4                     | 60.7                     |  |  |  |  |
| Top Speed [km/h]       | 56.5                     | 67.0                     | 66.0                     | 66.2                     | 63.4                     | 62.7                     |  |  |  |  |
| Avg. Dist. to Rail [m] | 6.3                      | 4.3                      | 2.7                      | 2.7                      | 2.6                      | 3.0                      |  |  |  |  |
| Avg. Stride Freq. [Hz] | 2.4                      | 2.6                      | 2.6                      | 2.5                      | 2.5                      | 2.5                      |  |  |  |  |
| Avg. Stride Length [m] | 5.0                      | 6.9                      | 7.1                      | 7.1                      | 6.8                      | 6.7                      |  |  |  |  |