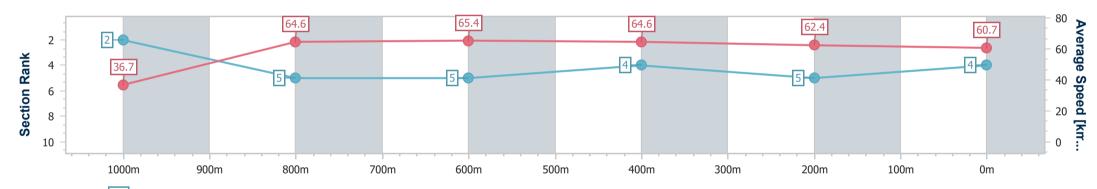

NA No data available

SCN Saddle cloth number

**DNF** Did not finish

**DNT** Did not track

Page 1/9

|  | Horse/Jockey Name              | Astelena          |            |                                             |
|--|--------------------------------|-------------------|------------|---------------------------------------------|
|  | Final Rank                     | 1                 |            | Aquis Park Gold Coast Poly QLD              |
|  | Fastest Section Time (Section) | 0:04.91 (Overall) | U          | Race 3: Wyndham Maiden Plate -              |
|  | Top Speed [km/h] (Section)     | 68.5 (1000m)      | QUEENSLAND | 19 August 2023 - 13:45                      |
|  | Race State                     | Finished          |            | Track Rating: Synthetic, Weather: Fine, Rai |

## st Poly QLD Professional

Maiden Plate - 1050m

eather: Fine, Rail Position: True

| Section                | Overall                  | 1000m                    | 800m                     | 600m                     | 400m                     | 200m                     |  |  |  |  |
|------------------------|--------------------------|--------------------------|--------------------------|--------------------------|--------------------------|--------------------------|--|--|--|--|
| Section Times          | 1:01.85 [1]<br>(0:04.91) | 0:56.94 [1]<br>(0:11.10) | 0:45.84 [3]<br>(0:11.21) | 0:34.63 [3]<br>(0:11.35) | 0:23.28 [3]<br>(0:11.45) | 0:11.83 [2]<br>(0:11.83) |  |  |  |  |
| Average Speed [km/h]   | 36.7                     | 65.6                     | 65.3                     | 64.6                     | 63.6                     | 61.0                     |  |  |  |  |
| Top Speed [km/h]       | 56.7                     | 68.5                     | 67.3                     | 67.2                     | 64.6                     | 63.6                     |  |  |  |  |
| Avg. Dist. to Rail [m] | 5.2                      | 3.9                      | 3.3                      | 3.6                      | 4.8                      | 6.7                      |  |  |  |  |
| Avg. Stride Freq. [Hz] | 2.3                      | 2.5                      | 2.4                      | 2.4                      | 2.4                      | 2.3                      |  |  |  |  |
| Avg. Stride Length [m] | 5.3                      | 7.4                      | 7.6                      | 7.5                      | 7.4                      | 7.2                      |  |  |  |  |