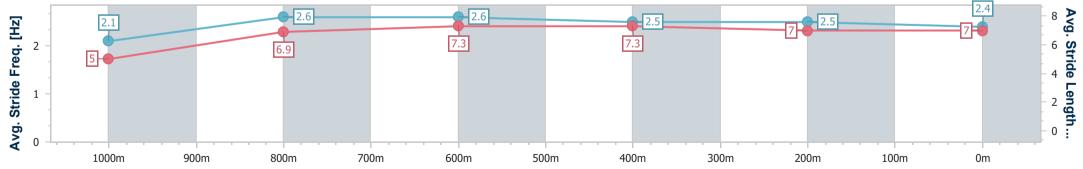

NA No data available

SCN Saddle cloth number

**DNF** Did not finish

**DNT** Did not track

Page 1/9

|  | Horse/Jockey Name              | Astelena          |            |                                             |
|--|--------------------------------|-------------------|------------|---------------------------------------------|
|  | Final Rank                     | 1                 |            | Aquis Park Gold Coast Poly QLD              |
|  | Fastest Section Time (Section) | 0:04.91 (Overall) | U          | Race 3: Wyndham Maiden Plate -              |
|  | Top Speed [km/h] (Section)     | 68.5 (1000m)      | QUEENSLAND | 19 August 2023 - 13:45                      |
|  | Race State                     | Finished          |            | Track Rating: Synthetic, Weather: Fine, Rai |

## st Poly QLD Professional

Maiden Plate - 1050m

eather: Fine, Rail Position: True

| Section                | Overall                  | 1000m                    | 800m                     | 600m                     | 400m                     | 200m                     |  |  |  |  |
|------------------------|--------------------------|--------------------------|--------------------------|--------------------------|--------------------------|--------------------------|--|--|--|--|
| Section Times          | 1:01.85 [1]<br>(0:04.91) | 0:56.94 [1]<br>(0:11.10) | 0:45.84 [3]<br>(0:11.21) | 0:34.63 [3]<br>(0:11.35) | 0:23.28 [3]<br>(0:11.45) | 0:11.83 [2]<br>(0:11.83) |  |  |  |  |
| Average Speed [km/h]   | 36.7                     | 65.6                     | 65.3                     | 64.6                     | 63.6                     | 61.0                     |  |  |  |  |
| Top Speed [km/h]       | 56.7                     | 68.5                     | 67.3                     | 67.2                     | 64.6                     | 63.6                     |  |  |  |  |
| Avg. Dist. to Rail [m] | 5.2                      | 3.9                      | 3.3                      | 3.6                      | 4.8                      | 6.7                      |  |  |  |  |
| Avg. Stride Freq. [Hz] | 2.3                      | 2.5                      | 2.4                      | 2.4                      | 2.4                      | 2.3                      |  |  |  |  |
| Avg. Stride Length [m] | 5.3                      | 7.4                      | 7.6                      | 7.5                      | 7.4                      | 7.2                      |  |  |  |  |