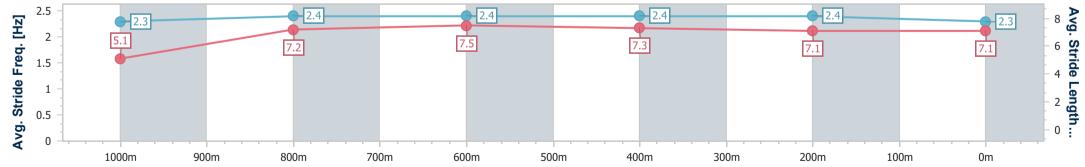

| Section                | Overall                  | 1000m                    | 800m                     | 600m                     | 400m                     | 200m                     |  |  |  |  |
|------------------------|--------------------------|--------------------------|--------------------------|--------------------------|--------------------------|--------------------------|--|--|--|--|
| Section Times          | 1:01.86 [2]<br>(0:04.98) | 0:56.88 [3]<br>(0:10.93) | 0:45.95 [2]<br>(0:11.18) | 0:34.77 [2]<br>(0:11.34) | 0:23.43 [2]<br>(0:11.56) | 0:11.87 [1]<br>(0:11.87) |  |  |  |  |
| Average Speed [km/h]   | 36.4                     | 66.2                     | 65.4                     | 64.2                     | 62.9                     | 60.7                     |  |  |  |  |
| Top Speed [km/h]       | 56.5                     | 69.9                     | 67.0                     | 65.7                     | 63.6                     | 62.8                     |  |  |  |  |
| Avg. Dist. to Rail [m] | 3.3                      | 2.1                      | 3.1                      | 2.9                      | 3.4                      | 5.0                      |  |  |  |  |
| Avg. Stride Freq. [Hz] | 2.2                      | 2.5                      | 2.3                      | 2.3                      | 2.3                      | 2.2                      |  |  |  |  |
| Avg. Stride Length [m] | 5.4                      | 7.4                      | 7.8                      | 7.8                      | 7.6                      | 7.5                      |  |  |  |  |