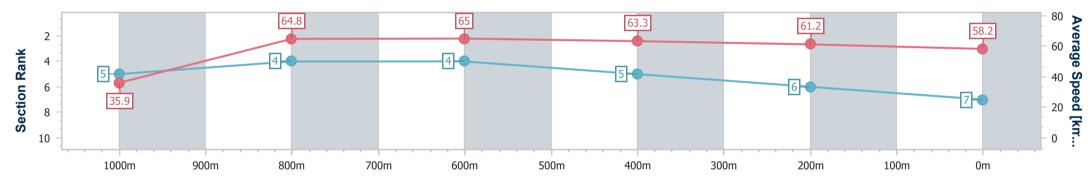

| Section                | Overall                  | 1000m                    | 800m                     | 600m                     | 400m                     | 200m                     |  |  |  |  |
|------------------------|--------------------------|--------------------------|--------------------------|--------------------------|--------------------------|--------------------------|--|--|--|--|
| Section Times          | 1:01.86 [2]<br>(0:04.98) | 0:56.88 [3]<br>(0:10.93) | 0:45.95 [2]<br>(0:11.18) | 0:34.77 [2]<br>(0:11.34) | 0:23.43 [2]<br>(0:11.56) | 0:11.87 [1]<br>(0:11.87) |  |  |  |  |
| Average Speed [km/h]   | 36.4                     | 66.2                     | 65.4                     | 64.2                     | 62.9                     | 60.7                     |  |  |  |  |
| Top Speed [km/h]       | 56.5                     | 69.9                     | 67.0                     | 65.7                     | 63.6                     | 62.8                     |  |  |  |  |
| Avg. Dist. to Rail [m] | 3.3                      | 2.1                      | 3.1                      | 2.9                      | 3.4                      | 5.0                      |  |  |  |  |
| Avg. Stride Freq. [Hz] | 2.2                      | 2.5                      | 2.3                      | 2.3                      | 2.3                      | 2.2                      |  |  |  |  |
| Avg. Stride Length [m] | 5.4                      | 7.4                      | 7.8                      | 7.8                      | 7.6                      | 7.5                      |  |  |  |  |