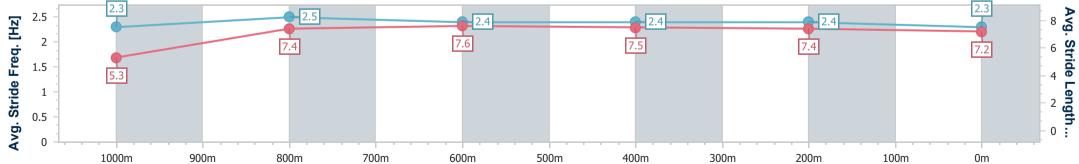

## st Poly QLD Professional

Maiden Plate - 1050m

eather: Fine, Rail Position: True

| Section                | Overall                  | 1000m                    | 800m                     | 600m                     | 400m                     | 200m                     |  |  |  |  |
|------------------------|--------------------------|--------------------------|--------------------------|--------------------------|--------------------------|--------------------------|--|--|--|--|
| Section Times          | 1:01.85 [1]<br>(0:04.91) | 0:56.94 [1]<br>(0:11.10) | 0:45.84 [3]<br>(0:11.21) | 0:34.63 [3]<br>(0:11.35) | 0:23.28 [3]<br>(0:11.45) | 0:11.83 [2]<br>(0:11.83) |  |  |  |  |
| Average Speed [km/h]   | 36.7                     | 65.6                     | 65.3                     | 64.6                     | 63.6                     | 61.0                     |  |  |  |  |
| Top Speed [km/h]       | 56.7                     | 68.5                     | 67.3                     | 67.2                     | 64.6                     | 63.6                     |  |  |  |  |
| Avg. Dist. to Rail [m] | 5.2                      | 3.9                      | 3.3                      | 3.6                      | 4.8                      | 6.7                      |  |  |  |  |
| Avg. Stride Freq. [Hz] | 2.3                      | 2.5                      | 2.4                      | 2.4                      | 2.4                      | 2.3                      |  |  |  |  |
| Avg. Stride Length [m] | 5.3                      | 7.4                      | 7.6                      | 7.5                      | 7.4                      | 7.2                      |  |  |  |  |