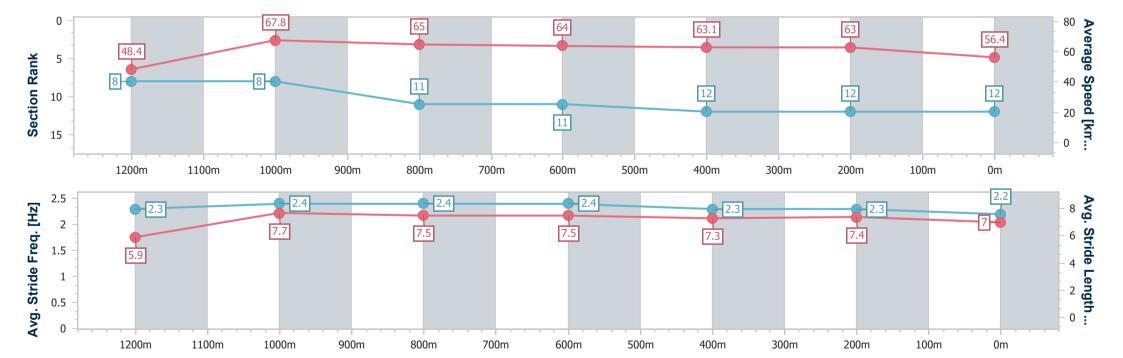

Report Created: Sat 19 August 2023 16:18 GMT+10

[] Ranking at each section and finish

-:--- No data available at this section

NA No data available

Page 15/16

| Horse/Jockey Name              | Lasting Kiss    |
|--------------------------------|-----------------|
| Final Rank                     | 12              |
| Fastest Section Time (Section) | 0:10.61 (1200m) |
| Top Speed [km/h] (Section)     | 68.4 (1200m)    |
| Race State                     | Finished        |

#### Race 8: SPRING CARNIVAL ON SALE NOW OPEN Handicap -1350m

19 August 2023 - 16:00

Track Rating: Good 4, Weather: Fine, Rail Position: +0.5m Entire

| Section                | Overall                   | 1200m                    | 1000m                    | 800m                      | 600m                      | 400m                      | 200m                      |
|------------------------|---------------------------|--------------------------|--------------------------|---------------------------|---------------------------|---------------------------|---------------------------|
| Section Times          | 1:20.20 [12]<br>(0:11.17) | 1:09.03 [8]<br>(0:10.61) | 0:58.42 [8]<br>(0:11.16) | 0:47.26 [11]<br>(0:11.39) | 0:35.87 [11]<br>(0:11.64) | 0:24.23 [12]<br>(0:11.47) | 0:12.76 [12]<br>(0:12.76) |
| Average Speed [km/h]   | 48.4                      | 67.8                     | 65.0                     | 64.0                      | 63.1                      | 63.0                      | 56.4                      |
| Top Speed [km/h]       | 66.2                      | 68.4                     | 67.9                     | 64.6                      | 64.8                      | 63.7                      | 61.9                      |
| Avg. Dist. to Rail [m] | 8.8                       | 3.3                      | 2.0                      | 2.5                       | 3.7                       | 1.8                       | 0.7                       |
| Avg. Stride Freq. [Hz] | 2.3                       | 2.4                      | 2.4                      | 2.4                       | 2.3                       | 2.3                       | 2.2                       |
| Avg. Stride Length [m] | 5.9                       | 7.7                      | 7.5                      | 7.5                       | 7.3                       | 7.4                       | 7.0                       |