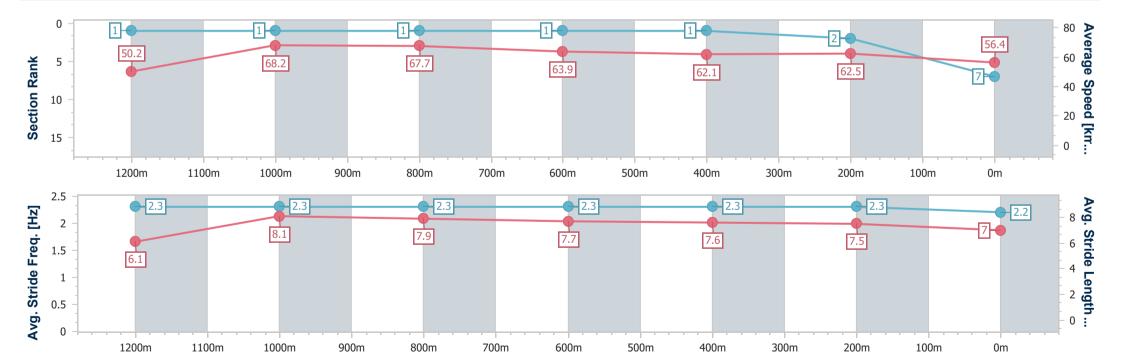

# Race 8: SPRING CARNIVAL ON SALE NOW OPEN Handicap - 1350m

19 August 2023 - 16:00

Track Rating: Good 4, Weather: Fine, Rail Position: +0.5m Entire

| Section                | Overall                  | 1200m                    | 1000m                    | 800m                     | 600m                     | 400m                     | 200m                     |
|------------------------|--------------------------|--------------------------|--------------------------|--------------------------|--------------------------|--------------------------|--------------------------|
| Section Times          | 1:19.13 [7]<br>(0:10.77) | 1:08.36 [1]<br>(0:10.55) | 0:57.81 [1]<br>(0:10.71) | 0:47.10 [1]<br>(0:11.26) | 0:35.84 [1]<br>(0:11.56) | 0:24.28 [1]<br>(0:11.51) | 0:12.77 [2]<br>(0:12.77) |
| Average Speed [km/h]   | 50.2                     | 68.2                     | 67.7                     | 63.9                     | 62.1                     | 62.5                     | 56.4                     |
| Top Speed [km/h]       | 66.8                     | 69.7                     | 70.4                     | 64.7                     | 63.8                     | 64.3                     | 61.4                     |
| Avg. Dist. to Rail [m] | 8.1                      | 4.8                      | 3.0                      | 0.6                      | 0.5                      | 0.8                      | 2.5                      |
| Avg. Stride Freq. [Hz] | 2.3                      | 2.3                      | 2.3                      | 2.3                      | 2.3                      | 2.3                      | 2.2                      |
| Avg. Stride Length [m] | 6.1                      | 8.1                      | 7.9                      | 7.7                      | 7.6                      | 7.5                      | 7.0                      |

Report Created: Sat 19 August 2023 16:18 GMT+10

[] Ranking at each section and finish

-:--- No data available at this section **NA** No data available

| Horse/Jockey Name              | Animate         |
|--------------------------------|-----------------|
| Final Rank                     | 8               |
| Fastest Section Time (Section) | 0:10.51 (1200m) |
| Top Speed [km/h] (Section)     | 69.2 (1200m)    |
| Race State                     | Finished        |