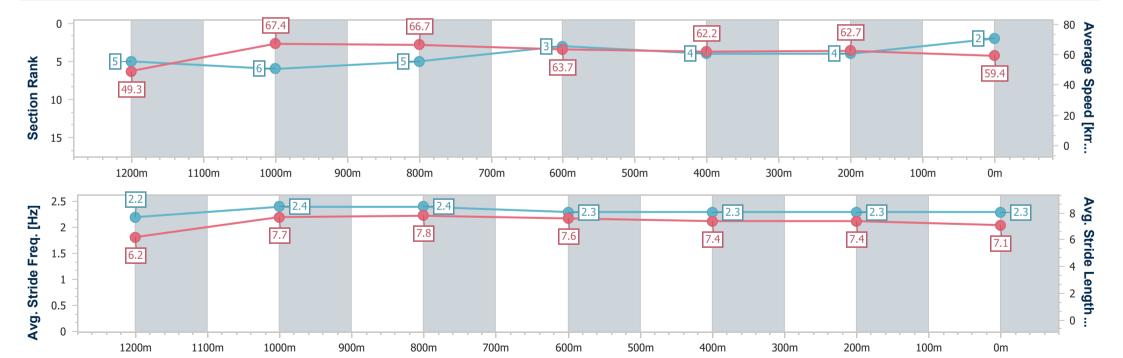

# Race 8: SPRING CARNIVAL ON SALE NOW OPEN Handicap - 1350m

19 August 2023 - 16:00

Track Rating: Good 4, Weather: Fine, Rail Position: +0.5m Entire

| Section                | Overall                  | 1200m                    | 1000m                    | 800m                     | 600m                     | 400m                     | 200m                     |
|------------------------|--------------------------|--------------------------|--------------------------|--------------------------|--------------------------|--------------------------|--------------------------|
| Section Times          | 1:18.72 [3]<br>(0:10.87) | 1:07.85 [3]<br>(0:10.51) | 0:57.34 [3]<br>(0:10.84) | 0:46.50 [3]<br>(0:11.43) | 0:35.07 [4]<br>(0:11.41) | 0:23.66 [3]<br>(0:11.46) | 0:12.20 [3]<br>(0:12.20) |
| Average Speed [km/h]   | 49.7                     | 68.6                     | 66.6                     | 63.5                     | 63.0                     | 62.7                     | 59.0                     |
| Top Speed [km/h]       | 66.3                     | 69.9                     | 69.6                     | 64.1                     | 64.3                     | 63.4                     | 62.5                     |
| Avg. Dist. to Rail [m] | 6.5                      | 3.7                      | 2.1                      | 1.0                      | 0.3                      | 0.9                      | 3.0                      |
| Avg. Stride Freq. [Hz] | 2.1                      | 2.3                      | 2.2                      | 2.2                      | 2.2                      | 2.2                      | 2.2                      |
| Avg. Stride Length [m] | 6.6                      | 8.2                      | 8.0                      | 8.0                      | 7.9                      | 7.9                      | 7.5                      |

Report Created: Sat 19 August 2023 16:18 GMT+10

[] Ranking at each section and finish

-:--- No data available at this section

NA No data available

Page 7/16

| Horse/Jockey Name              | Al Aabir        |
|--------------------------------|-----------------|
| Final Rank                     | 4               |
| Fastest Section Time (Section) | 0:10.82 (1200m) |
| Top Speed [km/h] (Section)     | 68.1 (1000m)    |
| Race State                     | Finished        |