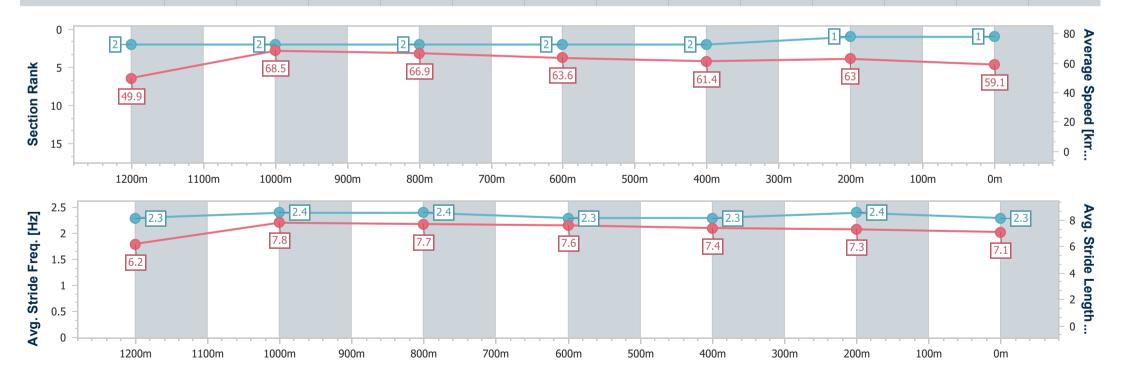

# Race 8: SPRING CARNIVAL ON SALE NOW OPEN Handicap - 1350m

19 August 2023 - 16:00

Track Rating: Good 4, Weather: Fine, Rail Position: +0.5m Entire

| Section                | Overall                  | 1200m                    | 1000m                    | 800m                     | 600m                     | 400m                     | 200m                     |
|------------------------|--------------------------|--------------------------|--------------------------|--------------------------|--------------------------|--------------------------|--------------------------|
| Section Times          | 1:18.67 [2]<br>(0:10.94) | 1:07.73 [5]<br>(0:10.70) | 0:57.03 [6]<br>(0:10.78) | 0:46.25 [5]<br>(0:11.21) | 0:35.04 [3]<br>(0:11.45) | 0:23.59 [4]<br>(0:11.46) | 0:12.13 [4]<br>(0:12.13) |
| Average Speed [km/h]   | 49.3                     | 67.4                     | 66.7                     | 63.7                     | 62.2                     | 62.7                     | 59.4                     |
| Top Speed [km/h]       | 65.5                     | 68.7                     | 68.5                     | 64.3                     | 64.7                     | 63.7                     | 62.3                     |
| Avg. Dist. to Rail [m] | 2.0                      | 0.8                      | 0.4                      | 1.6                      | 1.7                      | 0.6                      | 0.2                      |
| Avg. Stride Freq. [Hz] | 2.2                      | 2.4                      | 2.4                      | 2.3                      | 2.3                      | 2.3                      | 2.3                      |
| Avg. Stride Length [m] | 6.2                      | 7.7                      | 7.8                      | 7.6                      | 7.4                      | 7.4                      | 7.1                      |

Report Created: Sat 19 August 2023 16:18 GMT+10

[] Ranking at each section and finish

-:--- No data available at this section

NA No data available

Page 6/16

| Horse/Jockey Name              | Don't Stop      |
|--------------------------------|-----------------|
| Final Rank                     | 3               |
| Fastest Section Time (Section) | 0:10.51 (1200m) |
| Top Speed [km/h] (Section)     | 69.9 (1200m)    |
| Race State                     | Finished        |