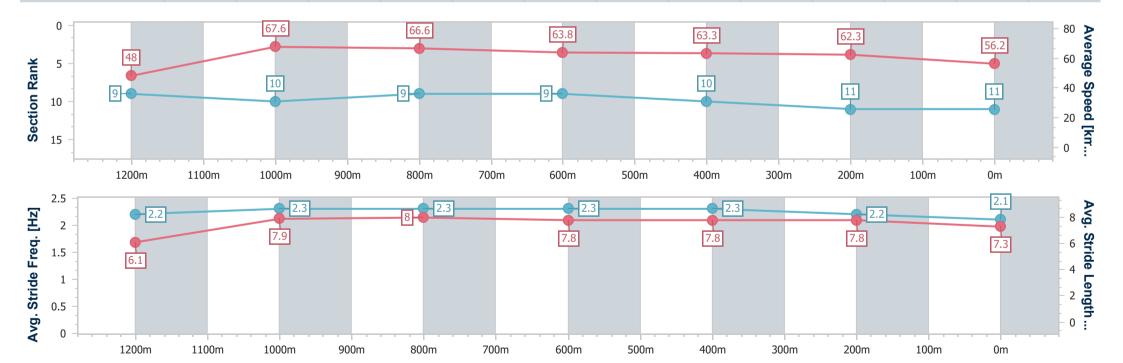

Report Created: Sat 19 August 2023 16:18 GMT+10

[] Ranking at each section and finish

-:--- No data available at this section **NA** No data available

| Horse/Jockey Name              | Broken Hero     |
|--------------------------------|-----------------|
| Final Rank                     | 11              |
| Fastest Section Time (Section) | 0:10.63 (1200m) |
| Top Speed [km/h] (Section)     | 69.6 (1000m)    |
| Race State                     | Finished        |

Race 8: SPRING CARNIVAL ON SALE NOW OPEN Handicap - 1350m

19 August 2023 - 16:00

Track Rating: Good 4, Weather: Fine, Rail Position: +0.5m Entire

| Section                | Overall                   | 1200m                    | 1000m                     | 800m                     | 600m                     | 400m                      | 200m                      |
|------------------------|---------------------------|--------------------------|---------------------------|--------------------------|--------------------------|---------------------------|---------------------------|
| Section Times          | 1:19.89 [11]<br>(0:11.28) | 1:08.61 [9]<br>(0:10.63) | 0:57.98 [10]<br>(0:10.88) | 0:47.10 [9]<br>(0:11.37) | 0:35.73 [9]<br>(0:11.36) | 0:24.37 [10]<br>(0:11.55) | 0:12.82 [11]<br>(0:12.82) |
| Average Speed [km/h]   | 48.0                      | 67.6                     | 66.6                      | 63.8                     | 63.3                     | 62.3                      | 56.2                      |
| Top Speed [km/h]       | 66.8                      | 68.9                     | 69.6                      | 64.4                     | 63.9                     | 63.4                      | 60.5                      |
| Avg. Dist. to Rail [m] | 4.3                       | 1.8                      | 2.2                       | 1.3                      | 0.4                      | 1.1                       | 3.8                       |
| Avg. Stride Freq. [Hz] | 2.2                       | 2.3                      | 2.3                       | 2.3                      | 2.3                      | 2.2                       | 2.1                       |
| Avg. Stride Length [m] | 6.1                       | 7.9                      | 8.0                       | 7.8                      | 7.8                      | 7.8                       | 7.3                       |