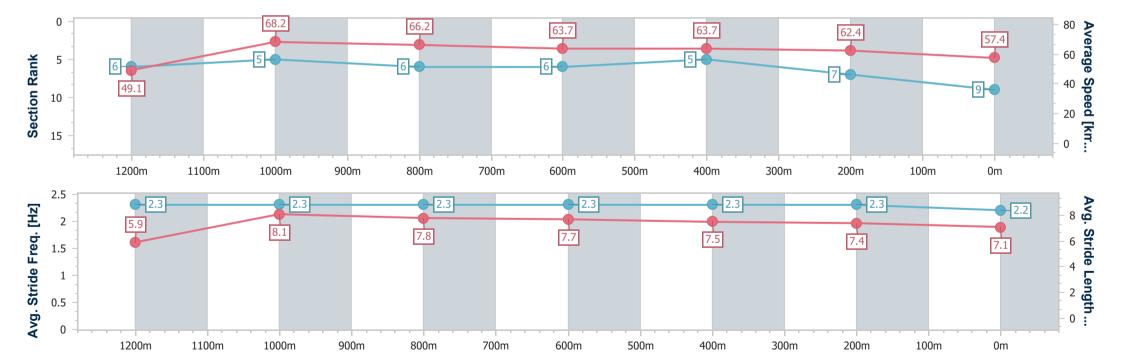

# Race 8: SPRING CARNIVAL ON SALE NOW OPEN Handicap - 1350m

19 August 2023 - 16:00

Track Rating: Good 4, Weather: Fine, Rail Position: +0.5m Entire

| Section                | Overall                   | 1200m                    | 1000m                    | 800m                     | 600m                     | 400m                     | 200m                     |
|------------------------|---------------------------|--------------------------|--------------------------|--------------------------|--------------------------|--------------------------|--------------------------|
| Section Times          | 1:19.66 [10]<br>(0:10.92) | 1:08.74 [4]<br>(0:10.59) | 0:58.15 [4]<br>(0:10.89) | 0:47.26 [4]<br>(0:11.38) | 0:35.88 [5]<br>(0:11.47) | 0:24.41 [6]<br>(0:11.67) | 0:12.74 [9]<br>(0:12.74) |
| Average Speed [km/h]   | 49.5                      | 68.0                     | 66.6                     | 63.5                     | 63.0                     | 61.9                     | 56.5                     |
| Top Speed [km/h]       | 66.9                      | 68.4                     | 68.3                     | 64.8                     | 64.0                     | 62.9                     | 60.3                     |
| Avg. Dist. to Rail [m] | 9.2                       | 5.3                      | 3.0                      | 1.2                      | 0.4                      | 3.0                      | 6.7                      |
| Avg. Stride Freq. [Hz] | 2.3                       | 2.5                      | 2.4                      | 2.4                      | 2.4                      | 2.4                      | 2.2                      |
| Avg. Stride Length [m] | 6.0                       | 7.6                      | 7.6                      | 7.4                      | 7.3                      | 7.2                      | 7.1                      |