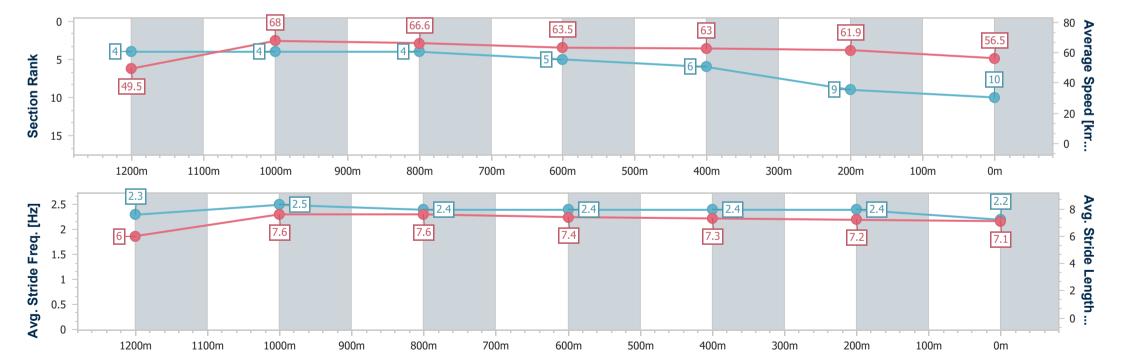

#### Race 8: SPRING CARNIVAL ON SALE NOW OPEN Handicap -1350m

19 August 2023 - 16:00

Track Rating: Good 4, Weather: Fine, Rail Position: +0.5m Entire

| Section                | Overall                   | 1200m                    | 1000m                    | 800m                      | 600m                      | 400m                      | 200m                      |
|------------------------|---------------------------|--------------------------|--------------------------|---------------------------|---------------------------|---------------------------|---------------------------|
| Section Times          | 1:20.20 [12]<br>(0:11.17) | 1:09.03 [8]<br>(0:10.61) | 0:58.42 [8]<br>(0:11.16) | 0:47.26 [11]<br>(0:11.39) | 0:35.87 [11]<br>(0:11.64) | 0:24.23 [12]<br>(0:11.47) | 0:12.76 [12]<br>(0:12.76) |
| Average Speed [km/h]   | 48.4                      | 67.8                     | 65.0                     | 64.0                      | 63.1                      | 63.0                      | 56.4                      |
| Top Speed [km/h]       | 66.2                      | 68.4                     | 67.9                     | 64.6                      | 64.8                      | 63.7                      | 61.9                      |
| Avg. Dist. to Rail [m] | 8.8                       | 3.3                      | 2.0                      | 2.5                       | 3.7                       | 1.8                       | 0.7                       |
| Avg. Stride Freq. [Hz] | 2.3                       | 2.4                      | 2.4                      | 2.4                       | 2.3                       | 2.3                       | 2.2                       |
| Avg. Stride Length [m] | 5.9                       | 7.7                      | 7.5                      | 7.5                       | 7.3                       | 7.4                       | 7.0                       |