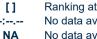

# Race 8: SPRING CARNIVAL ON SALE NOW OPEN Handicap - 1350m

19 August 2023 - 16:00

Track Rating: Good 4, Weather: Fine, Rail Position: +0.5m Entire

| Section                | Overall                  | 1200m                    | 1000m                    | 800m                     | 600m                     | 400m                     | 200m                     |  |
|------------------------|--------------------------|--------------------------|--------------------------|--------------------------|--------------------------|--------------------------|--------------------------|--|
| Section Times          | 1:18.41 [1]<br>(0:10.84) | 1:07.57 [2]<br>(0:10.49) | 0:57.08 [2]<br>(0:10.80) | 0:46.28 [2]<br>(0:11.22) | 0:35.06 [2]<br>(0:11.53) | 0:23.53 [2]<br>(0:11.38) | 0:12.15 [1]<br>(0:12.15) |  |
| Average Speed [km/h]   | 49.9                     | 68.5                     | 66.9                     | 63.6                     | 61.4                     | 63.0                     | 59.1                     |  |
| Top Speed [km/h]       | 66.4                     | 70.3                     | 69.8                     | 64.8                     | 62.9                     | 65.3                     | 63.8                     |  |
| Avg. Dist. to Rail [m] | 4.1                      | 2.4                      | 1.2                      | 1.6                      | 3.0                      | 1.1                      | 1.4                      |  |
| Avg. Stride Freq. [Hz] | 2.3                      | 2.4                      | 2.4                      | 2.3                      | 2.3                      | 2.4                      | 2.3                      |  |
| Avg. Stride Length [m] | 6.2                      | 7.8                      | 7.7                      | 7.6                      | 7.4                      | 7.3                      | 7.1                      |  |

Report Created: Sat 19 August 2023 16:18 GMT+10

[] Ranking at each section and finish

-:--- No data available at this section

NA No data available

Page 5/16

| Horse/Jockey Name              | Shaquero        |
|--------------------------------|-----------------|
| Final Rank                     | 2               |
| Fastest Section Time (Section) | 0:10.70 (1200m) |
| Top Speed [km/h] (Section)     | 68.7 (1200m)    |
| Race State                     | Finished        |