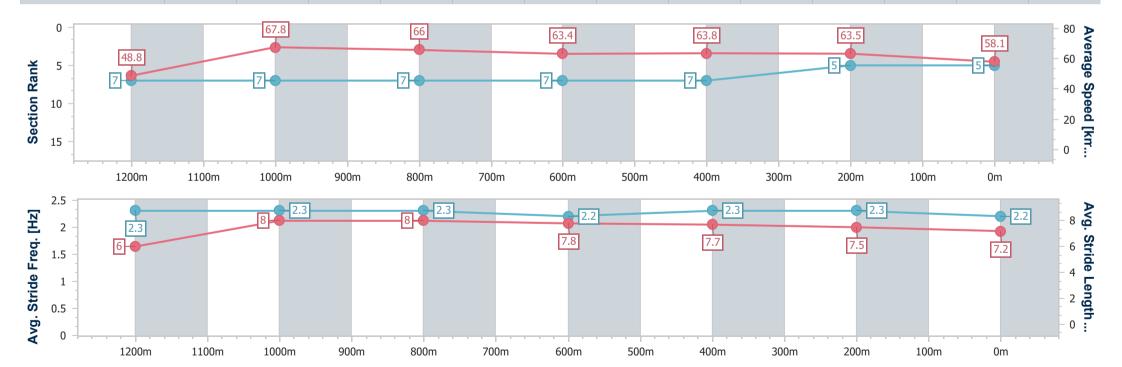

# Race 8: SPRING CARNIVAL ON SALE NOW OPEN Handicap - 1350m

19 August 2023 - 16:00

Track Rating: Good 4, Weather: Fine, Rail Position: +0.5m Entire

| Section                | Overall                  | 1200m                    | 1000m                    | 800m                     | 600m                     | 400m                     | 200m                     |  |  |  |
|------------------------|--------------------------|--------------------------|--------------------------|--------------------------|--------------------------|--------------------------|--------------------------|--|--|--|
| Section Times          | 1:19.04 [5]<br>(0:11.07) | 1:07.97 [7]<br>(0:10.62) | 0:57.35 [7]<br>(0:10.95) | 0:46.40 [7]<br>(0:11.37) | 0:35.03 [7]<br>(0:11.26) | 0:23.77 [7]<br>(0:11.38) | 0:12.39 [5]<br>(0:12.39) |  |  |  |
| Average Speed [km/h]   | 48.8                     | 67.8                     | 66.0                     | 63.4                     | 63.8                     | 63.5                     | 58.1                     |  |  |  |
| Top Speed [km/h]       | 66.8                     | 68.3                     | 68.1                     | 64.8                     | 65.2                     | 65.2                     | 62.1                     |  |  |  |
| Avg. Dist. to Rail [m] | 10.4                     | 5.7                      | 1.9                      | 0.3                      | 0.6                      | 3.5                      | 4.2                      |  |  |  |
| Avg. Stride Freq. [Hz] | 2.3                      | 2.3                      | 2.3                      | 2.2                      | 2.3                      | 2.3                      | 2.2                      |  |  |  |
| Avg. Stride Length [m] | 6.0                      | 8.0                      | 8.0                      | 7.8                      | 7.7                      | 7.5                      | 7.2                      |  |  |  |

Report Created: Sat 19 August 2023 16:18 GMT+10

[] Ranking at each section and finish

-:--.- No data available at this section

NA No data available

Page 9/16

| Horse/Jockey Name              | Irish Songs     |
|--------------------------------|-----------------|
| Final Rank                     | 6               |
| Fastest Section Time (Section) | 0:10.66 (1200m) |
| Top Speed [km/h] (Section)     | 69.1 (1000m)    |
| Race State                     | Finished        |