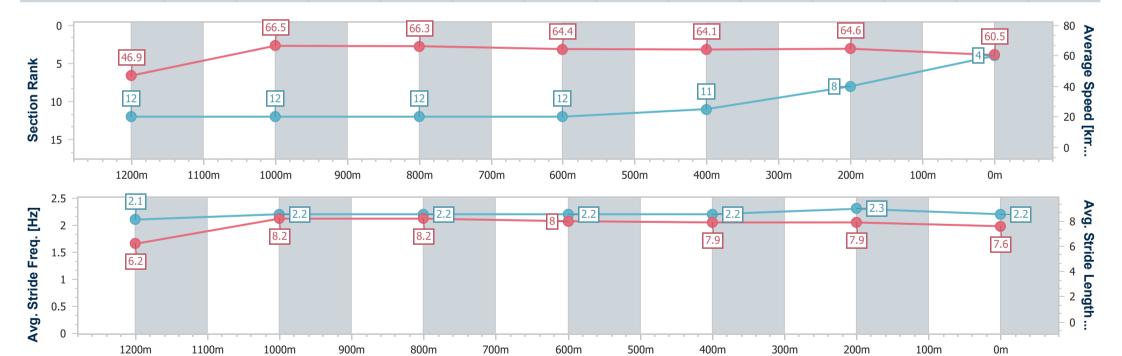

Report Created: Sat 19 August 2023 16:18 GMT+10

[] Ranking at each section and finish

-:--- No data available at this section

NA No data available

Page 7/16

| Horse/Jockey Name              | Al Aabir        |
|--------------------------------|-----------------|
| Final Rank                     | 4               |
| Fastest Section Time (Section) | 0:10.82 (1200m) |
| Top Speed [km/h] (Section)     | 68.1 (1000m)    |
| Race State                     | Finished        |

#### Race 8: SPRING CARNIVAL ON SALE NOW OPEN Handicap -1350m

19 August 2023 - 16:00

Track Rating: Good 4, Weather: Fine, Rail Position: +0.5m Entire

| Section                | Overall                  | 1200m                     | 1000m                     | 800m                      | 600m                      | 400m                      | 200m                     |  |  |
|------------------------|--------------------------|---------------------------|---------------------------|---------------------------|---------------------------|---------------------------|--------------------------|--|--|
| Section Times          | 1:18.80 [4]<br>(0:11.55) | 1:07.25 [12]<br>(0:10.82) | 0:56.43 [12]<br>(0:10.91) | 0:45.52 [12]<br>(0:11.20) | 0:34.32 [12]<br>(0:11.21) | 0:23.11 [11]<br>(0:11.20) | 0:11.91 [8]<br>(0:11.91) |  |  |
| Average Speed [km/h]   | 46.9                     | 66.5                      | 66.3                      | 64.4                      | 64.1                      | 64.6                      | 60.5                     |  |  |
| Top Speed [km/h]       | 64.2                     | 67.7                      | 68.1                      | 65.2                      | 64.9                      | 65.5                      | 64.0                     |  |  |
| Avg. Dist. to Rail [m] | 10.9                     | 2.9                       | 2.0                       | 0.4                       | 0.8                       | 4.5                       | 6.9                      |  |  |
| Avg. Stride Freq. [Hz] | 2.1                      | 2.2                       | 2.2                       | 2.2                       | 2.2                       | 2.3                       | 2.2                      |  |  |
| Avg. Stride Length [m] | 6.2                      | 8.2                       | 8.2                       | 8.0                       | 7.9                       | 7.9                       | 7.6                      |  |  |

Report Created: Sat 19 August 2023 16:18 GMT+10

[] Ranking at each section and finish

No data available at this section -0----No data available

NA