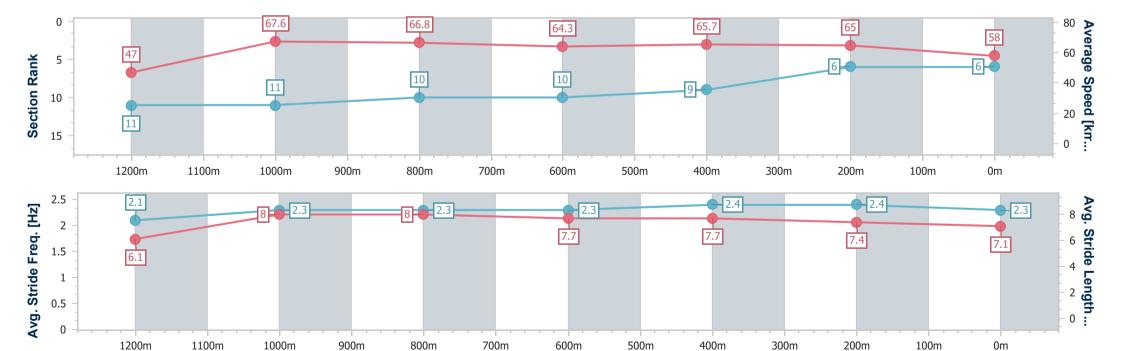

# Race 8: SPRING CARNIVAL ON SALE NOW OPEN Handicap - 1350m

19 August 2023 - 16:00

Track Rating: Good 4, Weather: Fine, Rail Position: +0.5m Entire

| Section                | Overall                  | 1200m                     | 1000m                     | 800m                      | 600m                      | 400m                     | 200m                     |
|------------------------|--------------------------|---------------------------|---------------------------|---------------------------|---------------------------|--------------------------|--------------------------|
| Section Times          | 1:19.13 [6]<br>(0:11.49) | 1:07.64 [11]<br>(0:10.66) | 0:56.98 [11]<br>(0:10.79) | 0:46.19 [10]<br>(0:11.38) | 0:34.81 [10]<br>(0:11.20) | 0:23.61 [9]<br>(0:11.20) | 0:12.41 [6]<br>(0:12.41) |
| Average Speed [km/h]   | 47.0                     | 67.6                      | 66.8                      | 64.3                      | 65.7                      | 65.0                     | 58.0                     |
| Top Speed [km/h]       | 65.5                     | 68.4                      | 69.1                      | 65.7                      | 66.4                      | 66.7                     | 62.7                     |
| Avg. Dist. to Rail [m] | 6.5                      | 1.2                       | 0.8                       | 2.9                       | 4.0                       | 7.2                      | 7.2                      |
| Avg. Stride Freq. [Hz] | 2.1                      | 2.3                       | 2.3                       | 2.3                       | 2.4                       | 2.4                      | 2.3                      |
| Avg. Stride Length [m] | 6.1                      | 8.0                       | 8.0                       | 7.7                       | 7.7                       | 7.4                      | 7.1                      |

Report Created: Sat 19 August 2023 16:18 GMT+10

[] Ranking at each section and finish

-:--- No data available at this section

NA No data available

Page 10/16

| Horse/Jockey Name              | Sir Warwick     |
|--------------------------------|-----------------|
| Final Rank                     | 7               |
| Fastest Section Time (Section) | 0:10.55 (1200m) |
| Top Speed [km/h] (Section)     | 70.4 (1000m)    |
| Race State                     | Finished        |