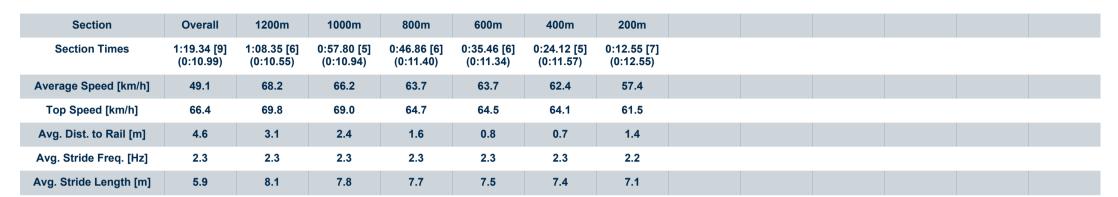

# Race 8: SPRING CARNIVAL ON SALE NOW OPEN Handicap - 1350m

19 August 2023 - 16:00

Track Rating: Good 4, Weather: Fine, Rail Position: +0.5m Entire

| Section                | Overall                  | 1200m                    | 1000m                    | 800m                     | 600m                     | 400m                     | 200m                     |  |
|------------------------|--------------------------|--------------------------|--------------------------|--------------------------|--------------------------|--------------------------|--------------------------|--|
| Section Times          | 1:18.41 [1]<br>(0:10.84) | 1:07.57 [2]<br>(0:10.49) | 0:57.08 [2]<br>(0:10.80) | 0:46.28 [2]<br>(0:11.22) | 0:35.06 [2]<br>(0:11.53) | 0:23.53 [2]<br>(0:11.38) | 0:12.15 [1]<br>(0:12.15) |  |
| Average Speed [km/h]   | 49.9                     | 68.5                     | 66.9                     | 63.6                     | 61.4                     | 63.0                     | 59.1                     |  |
| Top Speed [km/h]       | 66.4                     | 70.3                     | 69.8                     | 64.8                     | 62.9                     | 65.3                     | 63.8                     |  |
| Avg. Dist. to Rail [m] | 4.1                      | 2.4                      | 1.2                      | 1.6                      | 3.0                      | 1.1                      | 1.4                      |  |
| Avg. Stride Freq. [Hz] | 2.3                      | 2.4                      | 2.4                      | 2.3                      | 2.3                      | 2.4                      | 2.3                      |  |
| Avg. Stride Length [m] | 6.2                      | 7.8                      | 7.7                      | 7.6                      | 7.4                      | 7.3                      | 7.1                      |  |