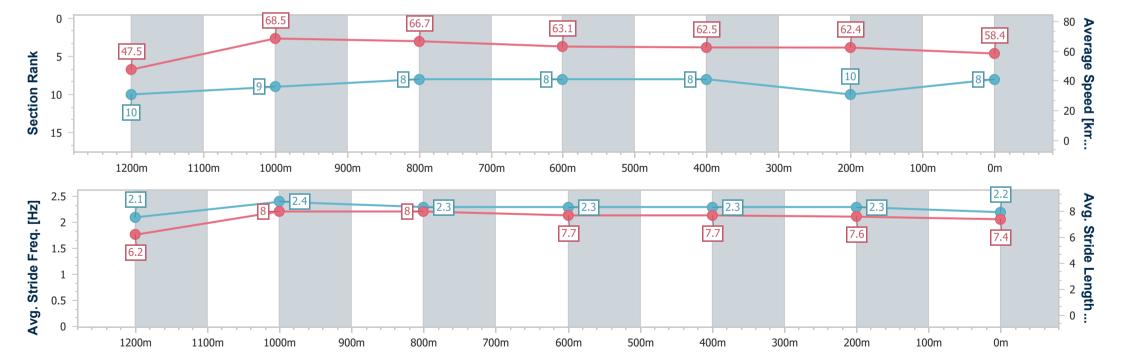

# Race 8: SPRING CARNIVAL ON SALE NOW OPEN Handicap - 1350m

19 August 2023 - 16:00

Track Rating: Good 4, Weather: Fine, Rail Position: +0.5m Entire

| Section                | Overall                  | 1200m                     | 1000m                    | 800m                     | 600m                     | 400m                     | 200m                      |
|------------------------|--------------------------|---------------------------|--------------------------|--------------------------|--------------------------|--------------------------|---------------------------|
| Section Times          | 1:19.26 [8]<br>(0:11.37) | 1:07.89 [10]<br>(0:10.51) | 0:57.38 [9]<br>(0:10.79) | 0:46.59 [8]<br>(0:11.37) | 0:35.22 [8]<br>(0:11.41) | 0:23.81 [8]<br>(0:11.49) | 0:12.32 [10]<br>(0:12.32) |
| Average Speed [km/h]   | 47.5                     | 68.5                      | 66.7                     | 63.1                     | 62.5                     | 62.4                     | 58.4                      |
| Top Speed [km/h]       | 67.3                     | 69.2                      | 68.8                     | 65.2                     | 64.1                     | 63.3                     | 62.3                      |
| Avg. Dist. to Rail [m] | 4.7                      | 0.3                       | 0.2                      | 0.9                      | 1.8                      | 1.2                      | 0.3                       |
| Avg. Stride Freq. [Hz] | 2.1                      | 2.4                       | 2.3                      | 2.3                      | 2.3                      | 2.3                      | 2.2                       |
| Avg. Stride Length [m] | 6.2                      | 8.0                       | 8.0                      | 7.7                      | 7.7                      | 7.6                      | 7.4                       |