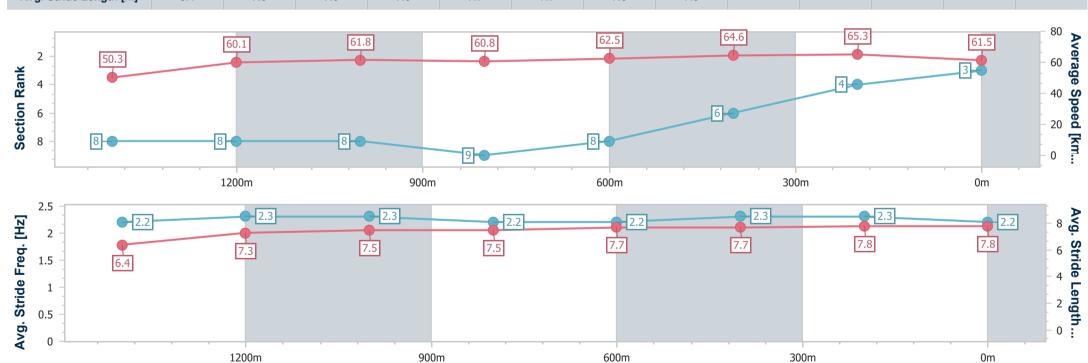

## Race 3: COUNTRY MUSIC RACEDAY 9 SEPTEMBER BENCHMARK 75 Handicap - 1660m

30 August 2023 - 13:43

Track Rating: Good 4, Weather: Fine, Rail Position: +10m Entire Course

| Section                | Overall                  | 1400m                    | 1200m                    | 1000m                    | 800m                     | 600m                     | 400m                     | 200m                     |  |  |  |
|------------------------|--------------------------|--------------------------|--------------------------|--------------------------|--------------------------|--------------------------|--------------------------|--------------------------|--|--|--|
| Section Times          | 1:39.47 [3]<br>(0:18.60) | 1:20.87 [8]<br>(0:12.01) | 1:08.86 [8]<br>(0:11.66) | 0:57.20 [8]<br>(0:11.87) | 0:45.33 [9]<br>(0:11.51) | 0:33.82 [8]<br>(0:11.10) | 0:22.72 [6]<br>(0:11.02) | 0:11.70 [4]<br>(0:11.70) |  |  |  |
| Average Speed [km/h]   | 50.3                     | 60.1                     | 61.8                     | 60.8                     | 62.5                     | 64.6                     | 65.3                     | 61.5                     |  |  |  |
| Top Speed [km/h]       | 60.5                     | 61.9                     | 62.8                     | 61.9                     | 65.0                     | 65.6                     | 66.3                     | 64.5                     |  |  |  |
| Avg. Dist. to Rail [m] | 1.4                      | 0.5                      | 1.7                      | 1.0                      | 0.1                      | 0.8                      | 2.3                      | 3.5                      |  |  |  |
| Avg. Stride Freq. [Hz] | 2.2                      | 2.3                      | 2.3                      | 2.2                      | 2.2                      | 2.3                      | 2.3                      | 2.2                      |  |  |  |
| Avg. Stride Length [m] | 6.4                      | 7.3                      | 7.5                      | 7.5                      | 7.7                      | 7.7                      | 7.8                      | 7.8                      |  |  |  |