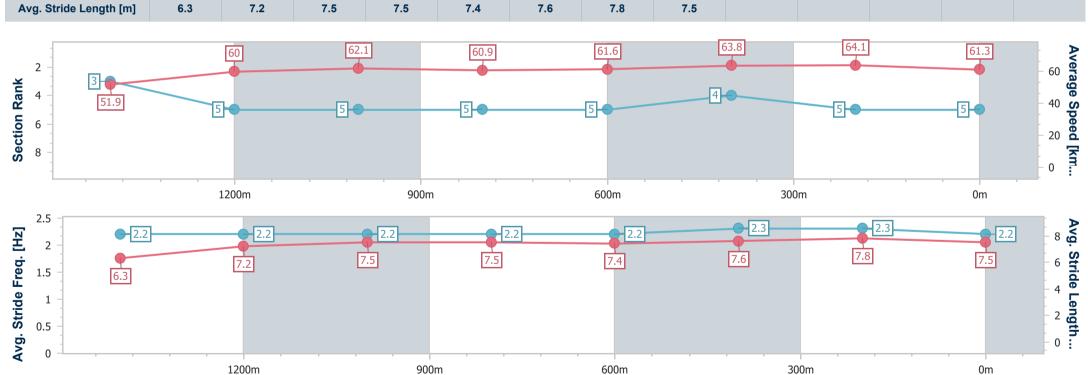

## Race 3: COUNTRY MUSIC RACEDAY 9 SEPTEMBER BENCHMARK 75 Handicap - 1660m

30 August 2023 - 13:43

Track Rating: Good 4, Weather: Fine, Rail Position: +10m Entire Course

| Section                | Overall                  | 1400m                    | 1200m                    | 1000m                    | 800m                     | 600m                     | 400m                     | 200m                     |  |  |  |
|------------------------|--------------------------|--------------------------|--------------------------|--------------------------|--------------------------|--------------------------|--------------------------|--------------------------|--|--|--|
| Section Times          | 1:39.57 [5]<br>(0:18.02) | 1:21.55 [3]<br>(0:12.06) | 1:09.49 [5]<br>(0:11.60) | 0:57.89 [5]<br>(0:11.85) | 0:46.04 [5]<br>(0:11.76) | 0:34.28 [5]<br>(0:11.29) | 0:22.99 [4]<br>(0:11.22) | 0:11.77 [5]<br>(0:11.77) |  |  |  |
| Average Speed [km/h]   | 51.9                     | 60.0                     | 62.1                     | 60.9                     | 61.6                     | 63.8                     | 64.1                     | 61.3                     |  |  |  |
| Top Speed [km/h]       | 60.6                     | 60.6                     | 63.8                     | 61.4                     | 63.2                     | 64.2                     | 65.1                     | 64.2                     |  |  |  |
| Avg. Dist. to Rail [m] | 0.9                      | 0.9                      | 1.8                      | 1.4                      | 1.1                      | 0.4                      | 0.9                      | 0.6                      |  |  |  |
| Avg. Stride Freq. [Hz] | 2.2                      | 2.2                      | 2.2                      | 2.2                      | 2.2                      | 2.3                      | 2.3                      | 2.2                      |  |  |  |