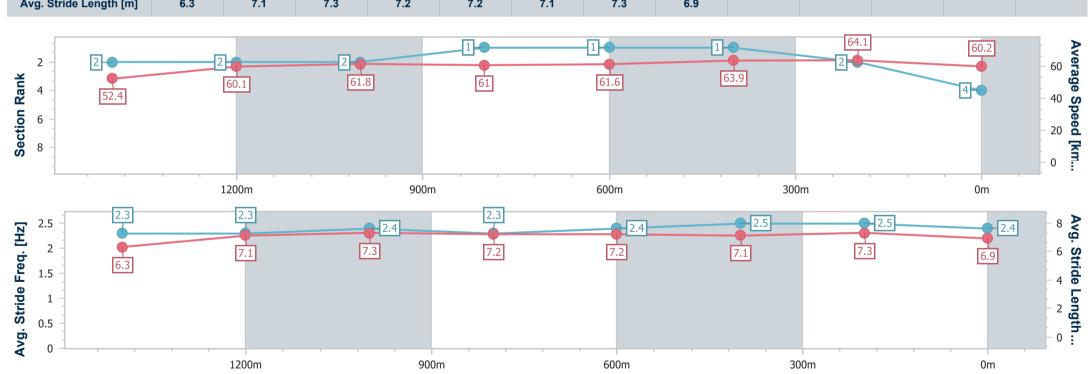

| Section                | Overall                  | 1400m                    | 1200m                    | 1000m                    | 800m                     | 600m                     | 400m                     | 200m                     |  |  |  |
|------------------------|--------------------------|--------------------------|--------------------------|--------------------------|--------------------------|--------------------------|--------------------------|--------------------------|--|--|--|
| Section Times          | 1:39.48 [4]<br>(0:17.85) | 1:21.63 [2]<br>(0:11.94) | 1:09.69 [2]<br>(0:11.67) | 0:58.02 [2]<br>(0:11.80) | 0:46.22 [1]<br>(0:11.72) | 0:34.50 [1]<br>(0:11.30) | 0:23.20 [1]<br>(0:11.23) | 0:11.97 [2]<br>(0:11.97) |  |  |  |
| Average Speed [km/h]   | 52.4                     | 60.1                     | 61.8                     | 61.0                     | 61.6                     | 63.9                     | 64.1                     | 60.2                     |  |  |  |
| Top Speed [km/h]       | 61.7                     | 61.4                     | 62.6                     | 61.8                     | 63.1                     | 64.6                     | 65.2                     | 63.0                     |  |  |  |
| Avg. Dist. to Rail [m] | 1.7                      | 0.4                      | 0.5                      | 0.4                      | 0.7                      | 0.5                      | 0.5                      | 0.6                      |  |  |  |
| Avg. Stride Freq. [Hz] | 2.3                      | 2.3                      | 2.4                      | 2.3                      | 2.4                      | 2.5                      | 2.5                      | 2.4                      |  |  |  |
| Avg. Stride Length [m] | 6.3                      | 7.1                      | 7.3                      | 7.2                      | 7.2                      | 7.1                      | 7.3                      | 6.9                      |  |  |  |