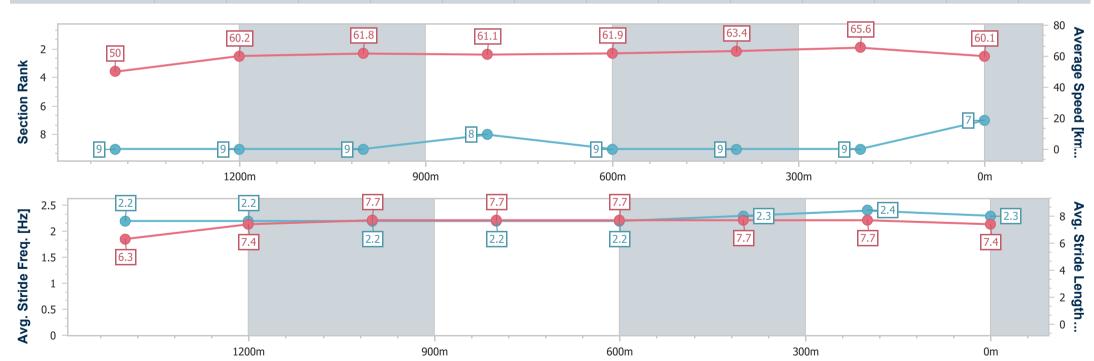

## Race 3: COUNTRY MUSIC RACEDAY 9 SEPTEMBER BENCHMARK 75 Handicap - 1660m

30 August 2023 - 13:43

Track Rating: Good 4, Weather: Fine, Rail Position: +10m Entire Course

| Section                | Overall                  | 1400m                    | 1200m                    | 1000m                    | 800m                     | 600m                     | 400m                     | 200m                     |  |
|------------------------|--------------------------|--------------------------|--------------------------|--------------------------|--------------------------|--------------------------|--------------------------|--------------------------|--|
| Section Times          | 1:39.98 [7]<br>(0:18.72) | 1:21.26 [9]<br>(0:11.92) | 1:09.34 [9]<br>(0:11.65) | 0:57.69 [9]<br>(0:11.76) | 0:45.93 [8]<br>(0:11.62) | 0:34.31 [9]<br>(0:11.32) | 0:22.99 [9]<br>(0:11.03) | 0:11.96 [9]<br>(0:11.96) |  |
| Average Speed [km/h]   | 50.0                     | 60.2                     | 61.8                     | 61.1                     | 61.9                     | 63.4                     | 65.6                     | 60.1                     |  |
| Top Speed [km/h]       | 59.6                     | 61.3                     | 63.5                     | 62.5                     | 64.0                     | 65.4                     | 66.6                     | 65.0                     |  |
| Avg. Dist. to Rail [m] | 0.6                      | 0.5                      | 0.2                      | 0.4                      | 0.3                      | 0.3                      | 4.1                      | 5.2                      |  |
| Avg. Stride Freq. [Hz] | 2.2                      | 2.2                      | 2.2                      | 2.2                      | 2.2                      | 2.3                      | 2.4                      | 2.3                      |  |
| Avg. Stride Length [m] | 6.3                      | 7.4                      | 7.7                      | 7.7                      | 7.7                      | 7.7                      | 7.7                      | 7.4                      |  |