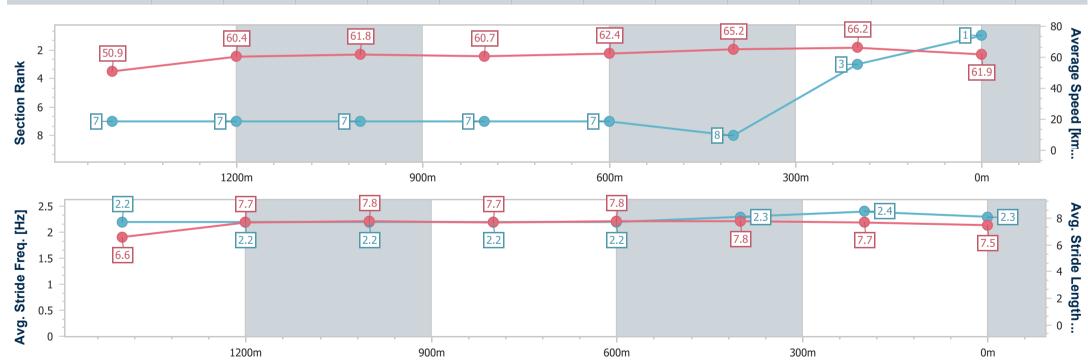

| Section                | Overall                  | 1400m                    | 1200m                    | 1000m                    | 800m                     | 600m                     | 400m                     | 200m                     |  |
|------------------------|--------------------------|--------------------------|--------------------------|--------------------------|--------------------------|--------------------------|--------------------------|--------------------------|--|
| Section Times          | 1:39.38 [1]<br>(0:18.39) | 1:20.99 [7]<br>(0:11.96) | 1:09.03 [7]<br>(0:11.64) | 0:57.39 [7]<br>(0:11.91) | 0:45.48 [7]<br>(0:11.67) | 0:33.81 [7]<br>(0:11.22) | 0:22.59 [8]<br>(0:10.96) | 0:11.63 [3]<br>(0:11.63) |  |
| Average Speed [km/h]   | 50.9                     | 60.4                     | 61.8                     | 60.7                     | 62.4                     | 65.2                     | 66.2                     | 61.9                     |  |
| Top Speed [km/h]       | 60.5                     | 61.9                     | 62.5                     | 61.8                     | 63.6                     | 66.8                     | 67.1                     | 65.3                     |  |
| Avg. Dist. to Rail [m] | 0.7                      | 1.0                      | 1.6                      | 1.4                      | 2.4                      | 3.1                      | 3.6                      | 2.8                      |  |
| Avg. Stride Freq. [Hz] | 2.2                      | 2.2                      | 2.2                      | 2.2                      | 2.2                      | 2.3                      | 2.4                      | 2.3                      |  |
| Avg. Stride Length [m] | 6.6                      | 7.7                      | 7.8                      | 7.7                      | 7.8                      | 7.8                      | 7.7                      | 7.5                      |  |