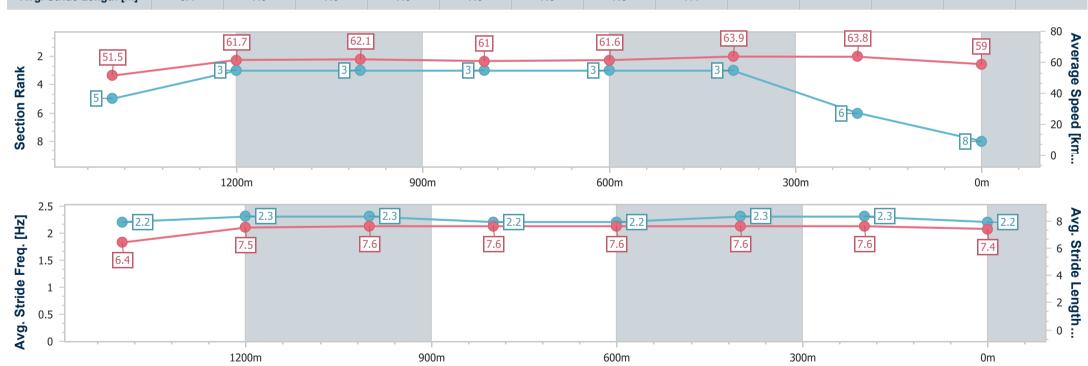

#### Race 3: COUNTRY MUSIC RACEDAY 9 SEPTEMBER BENCHMARK 75 Handicap - 1660m

30 August 2023 - 13:43

Track Rating: Good 4, Weather: Fine, Rail Position: +10m Entire Course

RACING CLUB

| Section                | Overall                  | 1400m                    | 1200m                    | 1000m                    | 800m                     | 600m                     | 400m                     | 200m                     |  |  |  |
|------------------------|--------------------------|--------------------------|--------------------------|--------------------------|--------------------------|--------------------------|--------------------------|--------------------------|--|--|--|
| Section Times          | 1:40.06 [8]<br>(0:18.26) | 1:21.80 [5]<br>(0:11.73) | 1:10.07 [3]<br>(0:11.58) | 0:58.49 [3]<br>(0:11.85) | 0:46.64 [3]<br>(0:11.79) | 0:34.85 [3]<br>(0:11.33) | 0:23.52 [3]<br>(0:11.31) | 0:12.21 [6]<br>(0:12.21) |  |  |  |
| Average Speed [km/h]   | 51.5                     | 61.7                     | 62.1                     | 61.0                     | 61.6                     | 63.9                     | 63.8                     | 59.0                     |  |  |  |
| Top Speed [km/h]       | 62.2                     | 62.3                     | 62.6                     | 62.2                     | 63.1                     | 64.8                     | 65.6                     | 62.4                     |  |  |  |
| Avg. Dist. to Rail [m] | 4.0                      | 1.0                      | 1.3                      | 1.2                      | 1.5                      | 1.2                      | 1.8                      | 1.4                      |  |  |  |
| Avg. Stride Freq. [Hz] | 2.2                      | 2.3                      | 2.3                      | 2.2                      | 2.2                      | 2.3                      | 2.3                      | 2.2                      |  |  |  |
| Avg. Stride Length [m] | 6.4                      | 7.5                      | 7.6                      | 7.6                      | 7.6                      | 7.6                      | 7.6                      | 7.4                      |  |  |  |