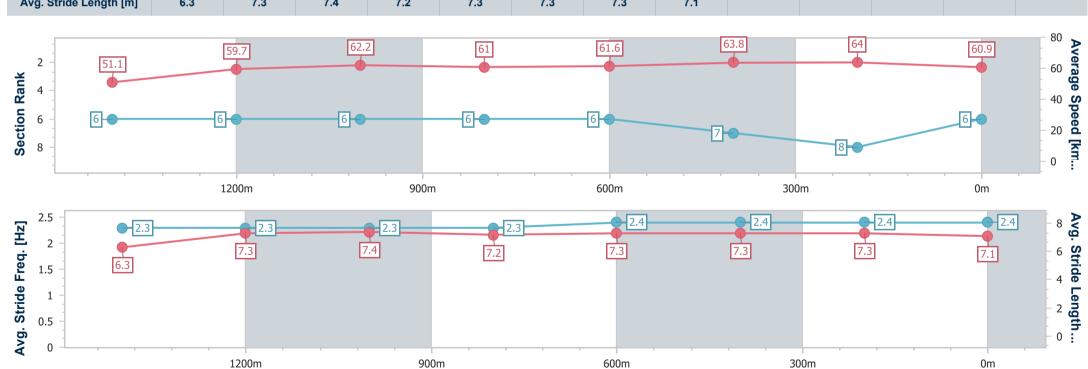

## Race 3: COUNTRY MUSIC RACEDAY 9 SEPTEMBER BENCHMARK 75 Handicap - 1660m

BRISBANE RACING CLUB

30 August 2023 - 13:43

Track Rating: Good 4, Weather: Fine, Rail Position: +10m Entire Course

| Section                | Overall                  | 1400m                    | 1200m                    | 1000m                    | 800m                     | 600m                     | 400m                     | 200m                     |  |  |  |
|------------------------|--------------------------|--------------------------|--------------------------|--------------------------|--------------------------|--------------------------|--------------------------|--------------------------|--|--|--|
| Section Times          | 1:39.83 [6]<br>(0:18.29) | 1:21.54 [6]<br>(0:12.05) | 1:09.49 [6]<br>(0:11.57) | 0:57.92 [6]<br>(0:11.87) | 0:46.05 [6]<br>(0:11.73) | 0:34.32 [6]<br>(0:11.24) | 0:23.08 [7]<br>(0:11.26) | 0:11.82 [8]<br>(0:11.82) |  |  |  |
| Average Speed [km/h]   | 51.1                     | 59.7                     | 62.2                     | 61.0                     | 61.6                     | 63.8                     | 64.0                     | 60.9                     |  |  |  |
| Top Speed [km/h]       | 60.0                     | 60.6                     | 63.3                     | 61.5                     | 63.3                     | 65.8                     | 65.3                     | 63.8                     |  |  |  |
| Avg. Dist. to Rail [m] | 1.4                      | 0.4                      | 1.4                      | 1.3                      | 0.9                      | 0.7                      | 0.8                      | 0.5                      |  |  |  |
| Avg. Stride Freq. [Hz] | 2.3                      | 2.3                      | 2.3                      | 2.3                      | 2.4                      | 2.4                      | 2.4                      | 2.4                      |  |  |  |
| Avg. Stride Length [m] | 6.3                      | 7.3                      | 7.4                      | 7.2                      | 7.3                      | 7.3                      | 7.3                      | 7.1                      |  |  |  |