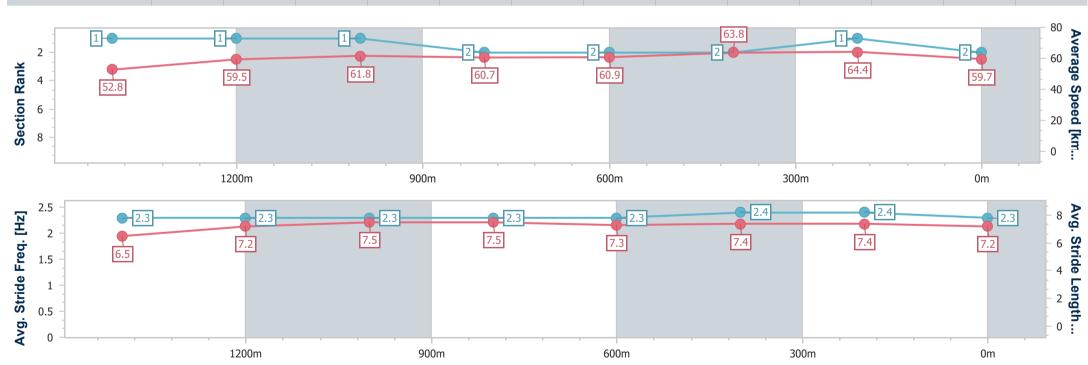

## Race 3: COUNTRY MUSIC RACEDAY 9 SEPTEMBER BENCHMARK 75 Handicap - 1660m

30 August 2023 - 13:43

Track Rating: Good 4, Weather: Fine, Rail Position: +10m Entire Course

RACING CLUB

| Section                | Overall                  | 1400m                    | 1200m                    | 1000m                    | 800m                     | 600m                     | 400m                     | 200m                     |  |  |
|------------------------|--------------------------|--------------------------|--------------------------|--------------------------|--------------------------|--------------------------|--------------------------|--------------------------|--|--|
| Section Times          | 1:39.46 [2]<br>(0:17.69) | 1:21.77 [1]<br>(0:12.08) | 1:09.69 [1]<br>(0:11.65) | 0:58.04 [1]<br>(0:11.85) | 0:46.19 [2]<br>(0:11.81) | 0:34.38 [2]<br>(0:11.20) | 0:23.18 [2]<br>(0:11.14) | 0:12.04 [1]<br>(0:12.04) |  |  |
| Average Speed [km/h]   | 52.8                     | 59.5                     | 61.8                     | 60.7                     | 60.9                     | 63.8                     | 64.4                     | 59.7                     |  |  |
| Top Speed [km/h]       | 61.8                     | 60.9                     | 62.8                     | 61.9                     | 62.7                     | 64.4                     | 65.8                     | 63.0                     |  |  |
| Avg. Dist. to Rail [m] | 1.2                      | 0.5                      | 0.3                      | 0.4                      | 0.4                      | 1.2                      | 1.2                      | 0.4                      |  |  |
| Avg. Stride Freq. [Hz] | 2.3                      | 2.3                      | 2.3                      | 2.3                      | 2.3                      | 2.4                      | 2.4                      | 2.3                      |  |  |
| Avg. Stride Length [m] | 6.5                      | 7.2                      | 7.5                      | 7.5                      | 7.3                      | 7.4                      | 7.4                      | 7.2                      |  |  |