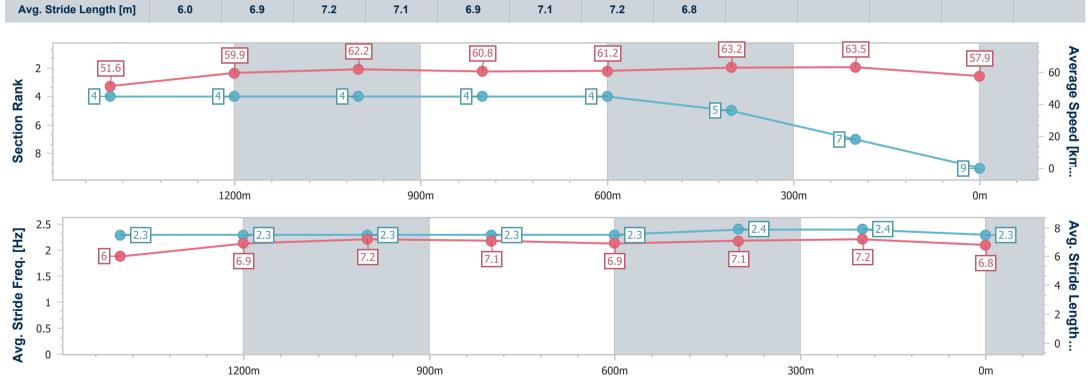

## Race 3: COUNTRY MUSIC RACEDAY 9 SEPTEMBER BENCHMARK 75 Handicap - 1660m

30 August 2023 - 13:43

Track Rating: Good 4, Weather: Fine, Rail Position: +10m Entire Course

| Section                | Overall                  | 1400m                    | 1200m                    | 1000m                    | 800m                     | 600m                     | 400m                     | 200m                     |  |  |  |
|------------------------|--------------------------|--------------------------|--------------------------|--------------------------|--------------------------|--------------------------|--------------------------|--------------------------|--|--|--|
| Section Times          | 1:40.38 [9]<br>(0:18.11) | 1:22.27 [4]<br>(0:11.91) | 1:10.36 [4]<br>(0:11.59) | 0:58.77 [4]<br>(0:11.82) | 0:46.95 [4]<br>(0:11.78) | 0:35.17 [4]<br>(0:11.38) | 0:23.79 [5]<br>(0:11.33) | 0:12.46 [7]<br>(0:12.46) |  |  |  |
| Average Speed [km/h]   | 51.6                     | 59.9                     | 62.2                     | 60.8                     | 61.2                     | 63.2                     | 63.5                     | 57.9                     |  |  |  |
| Top Speed [km/h]       | 60.4                     | 60.7                     | 62.8                     | 61.8                     | 62.5                     | 64.7                     | 64.5                     | 61.0                     |  |  |  |
| Avg. Dist. to Rail [m] | 1.9                      | 1.5                      | 0.7                      | 0.5                      | 0.3                      | 0.4                      | 0.3                      | 0.7                      |  |  |  |
| Avg. Stride Freq. [Hz] | 2.3                      | 2.3                      | 2.3                      | 2.3                      | 2.3                      | 2.4                      | 2.4                      | 2.3                      |  |  |  |
| Ava Stride Length [m]  | 6.0                      | 6.0                      | 7.2                      | 7.1                      | 6.0                      | 7.1                      | 7.2                      | 6.9                      |  |  |  |