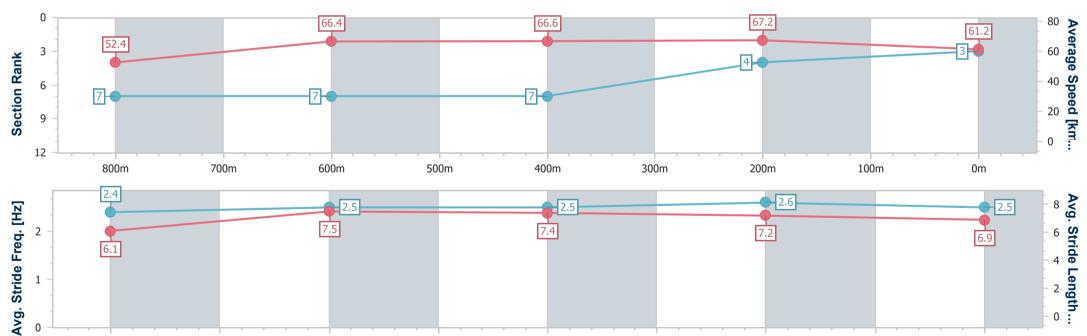

| Section                | Overall                  | 800m                     | 600m                     | 400m                     | 200m                     |  |  |  |  |
|------------------------|--------------------------|--------------------------|--------------------------|--------------------------|--------------------------|--|--|--|--|
| Section Times          | 0:58.01 [3]<br>(0:13.75) | 0:44.26 [7]<br>(0:10.91) | 0:33.35 [7]<br>(0:10.86) | 0:22.49 [7]<br>(0:10.72) | 0:11.77 [4]<br>(0:11.77) |  |  |  |  |
| Average Speed [km/h]   | 52.4                     | 66.4                     | 66.6                     | 67.2                     | 61.2                     |  |  |  |  |
| Top Speed [km/h]       | 67.8                     | 67.3                     | 67.8                     | 68.0                     | 65.7                     |  |  |  |  |
| Avg. Dist. to Rail [m] | 1.7                      | 0.8                      | 1.1                      | 1.0                      | 0.2                      |  |  |  |  |
| Avg. Stride Freq. [Hz] | 2.4                      | 2.5                      | 2.5                      | 2.6                      | 2.5                      |  |  |  |  |
| Avg. Stride Length [m] | 6.1                      | 7.5                      | 7.4                      | 7.2                      | 6.9                      |  |  |  |  |