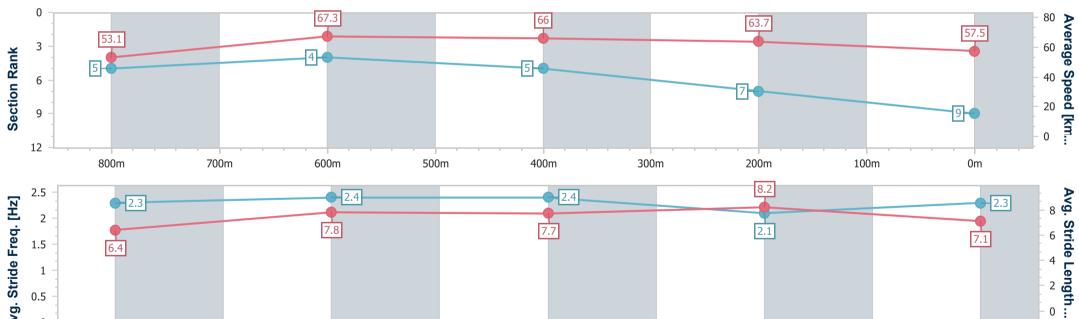

Track Rating: Soft 5, Weather: Overcast, Rail Position: +9.5m Entire RACING CLUB Course

| Section                | Overall                  | 800m                     | 600m                     | 400m                     | 200m                     |  |  |  |  |
|------------------------|--------------------------|--------------------------|--------------------------|--------------------------|--------------------------|--|--|--|--|
| Section Times          | 0:59.13 [9]<br>(0:13.62) | 0:45.51 [5]<br>(0:10.78) | 0:34.73 [4]<br>(0:10.92) | 0:23.81 [5]<br>(0:11.31) | 0:12.50 [7]<br>(0:12.50) |  |  |  |  |
| Average Speed [km/h]   | 53.1                     | 67.3                     | 66.0                     | 63.7                     | 57.5                     |  |  |  |  |
| Top Speed [km/h]       | 67.4                     | 68.7                     | 67.5                     | 65.7                     | 61.2                     |  |  |  |  |
| Avg. Dist. to Rail [m] | 2.4                      | 1.7                      | 0.6                      | 2.7                      | 2.7                      |  |  |  |  |
| Avg. Stride Freq. [Hz] | 2.3                      | 2.4                      | 2.4                      | 2.1                      | 2.3                      |  |  |  |  |
| Avg. Stride Length [m] | 6.4                      | 7.8                      | 7.7                      | 8.2                      | 7.1                      |  |  |  |  |