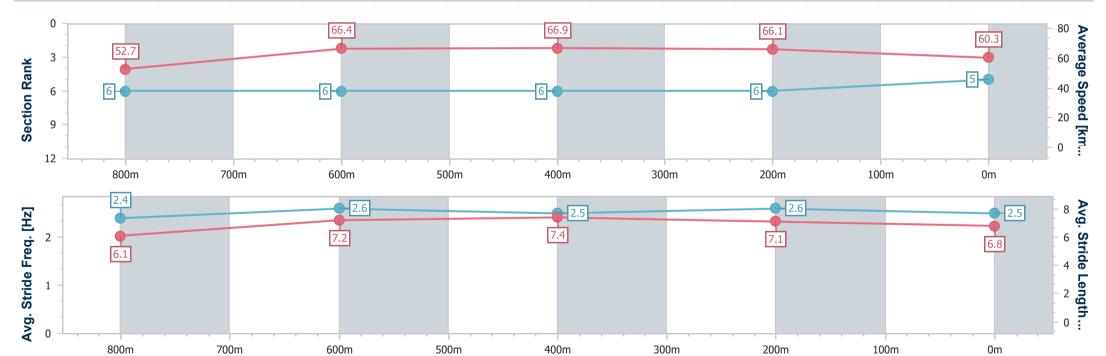

| Section                | Overall                  | 800m                     | 600m                     | 400m                     | 200m                     |  |  |  |
|------------------------|--------------------------|--------------------------|--------------------------|--------------------------|--------------------------|--|--|--|
| Section Times          | 0:57.87 [1]<br>(0:13.35) | 0:44.52 [2]<br>(0:10.85) | 0:33.67 [2]<br>(0:10.87) | 0:22.80 [2]<br>(0:10.92) | 0:11.88 [2]<br>(0:11.88) |  |  |  |
| Average Speed [km/h]   | 54.3                     | 66.9                     | 66.1                     | 66.0                     | 60.6                     |  |  |  |
| Top Speed [km/h]       | 68.6                     | 68.1                     | 67.0                     | 67.1                     | 64.1                     |  |  |  |
| Avg. Dist. to Rail [m] | 4.7                      | 1.9                      | 0.7                      | 1.9                      | 3.6                      |  |  |  |
| Avg. Stride Freq. [Hz] | 2.3                      | 2.5                      | 2.4                      | 2.4                      | 2.3                      |  |  |  |
| Avg. Stride Length [m] | 6.6                      | 7.6                      | 7.5                      | 7.5                      | 7.2                      |  |  |  |