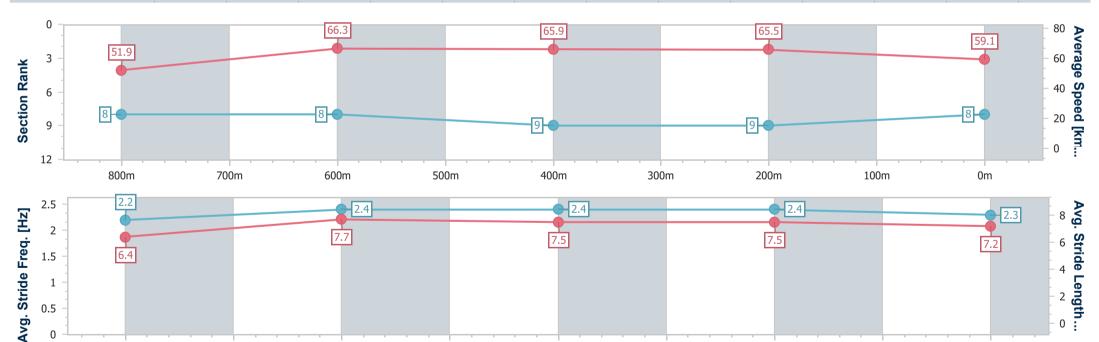

Eagle Farm QLD Professional

06 September 2023 - 13:10

Race 2: SPRING CARNIVAL ON SALE NOW Maiden Plate -1000m

Track Rating: Soft 5, Weather: Overcast, Rail Position: +9.5m Entire RACING CLUB Course

| Section                | Overall                  | 800m                     | 600m                     | 400m                     | 200m                     |  |  |  |  |
|------------------------|--------------------------|--------------------------|--------------------------|--------------------------|--------------------------|--|--|--|--|
| Section Times          | 0:58.98 [8]<br>(0:13.97) | 0:45.01 [8]<br>(0:10.91) | 0:34.10 [8]<br>(0:10.92) | 0:23.18 [9]<br>(0:11.01) | 0:12.17 [9]<br>(0:12.17) |  |  |  |  |
| Average Speed [km/h]   | 51.9                     | 66.3                     | 65.9                     | 65.5                     | 59.1                     |  |  |  |  |
| Top Speed [km/h]       | 66.9                     | 67.5                     | 67.0                     | 66.8                     | 62.8                     |  |  |  |  |
| Avg. Dist. to Rail [m] | 5.6                      | 0.8                      | 0.4                      | 2.3                      | 1.9                      |  |  |  |  |
| Avg. Stride Freq. [Hz] | 2.2                      | 2.4                      | 2.4                      | 2.4                      | 2.3                      |  |  |  |  |
| Avg. Stride Length [m] | 6.4                      | 7.7                      | 7.5                      | 7.5                      | 7.2                      |  |  |  |  |