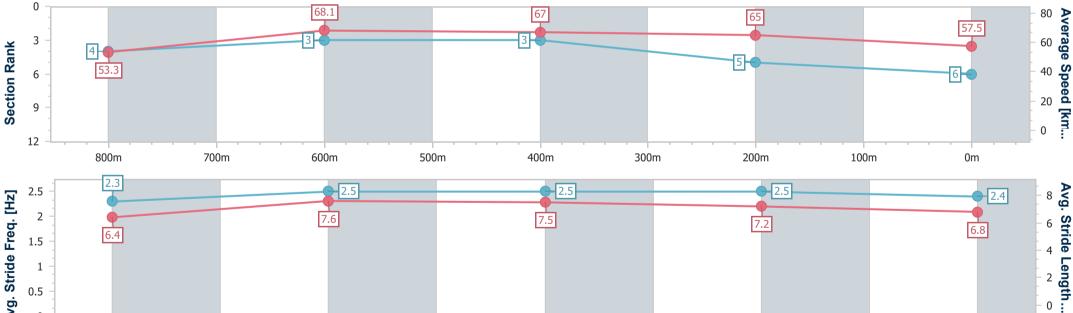

| Section                | Overall                  | 800m                     | 600m                     | 400m                     | 200m                     |  |  |  |  |
|------------------------|--------------------------|--------------------------|--------------------------|--------------------------|--------------------------|--|--|--|--|
| Section Times          | 0:57.99 [2]<br>(0:13.32) | 0:44.67 [1]<br>(0:10.68) | 0:33.99 [1]<br>(0:10.97) | 0:23.02 [1]<br>(0:10.67) | 0:12.35 [1]<br>(0:12.35) |  |  |  |  |
| Average Speed [km/h]   | 54.5                     | 67.9                     | 65.1                     | 67.5                     | 58.3                     |  |  |  |  |
| Top Speed [km/h]       | 71.1                     | 71.1                     | 66.4                     | 68.8                     | 64.3                     |  |  |  |  |
| Avg. Dist. to Rail [m] | 6.6                      | 1.2                      | 1.4                      | 0.4                      | 1.7                      |  |  |  |  |
| Avg. Stride Freq. [Hz] | 2.4                      | 1.7                      | 2.2                      | 2.6                      | 2.3                      |  |  |  |  |
| Avg. Stride Length [m] | 6.2                      | 10.6                     | 8.1                      | 7.3                      | 7.0                      |  |  |  |  |