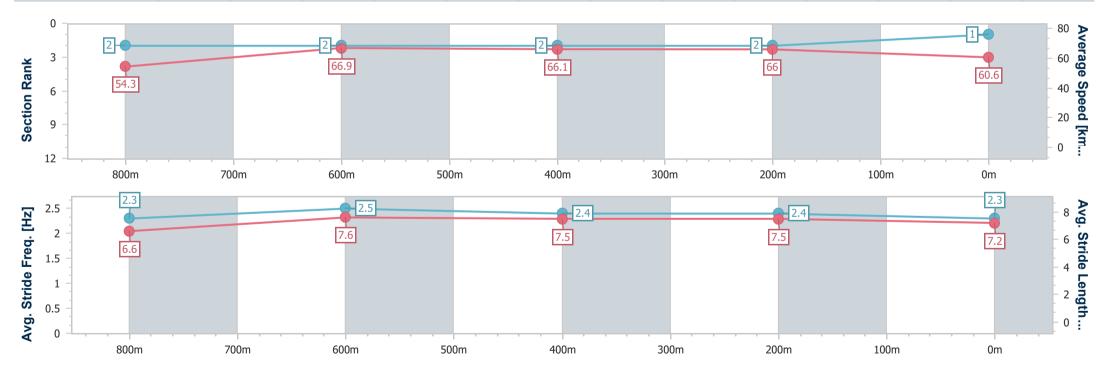

| Section                | Overall                  | 800m                     | 600m                     | 400m                     | 200m                     |  |  |  |
|------------------------|--------------------------|--------------------------|--------------------------|--------------------------|--------------------------|--|--|--|
| Section Times          | 0:57.87 [1]<br>(0:13.35) | 0:44.52 [2]<br>(0:10.85) | 0:33.67 [2]<br>(0:10.87) | 0:22.80 [2]<br>(0:10.92) | 0:11.88 [2]<br>(0:11.88) |  |  |  |
| Average Speed [km/h]   | 54.3                     | 66.9                     | 66.1                     | 66.0                     | 60.6                     |  |  |  |
| Top Speed [km/h]       | 68.6                     | 68.1                     | 67.0                     | 67.1                     | 64.1                     |  |  |  |
| Avg. Dist. to Rail [m] | 4.7                      | 1.9                      | 0.7                      | 1.9                      | 3.6                      |  |  |  |
| Avg. Stride Freq. [Hz] | 2.3                      | 2.5                      | 2.4                      | 2.4                      | 2.3                      |  |  |  |
| Avg. Stride Length [m] | 6.6                      | 7.6                      | 7.5                      | 7.5                      | 7.2                      |  |  |  |