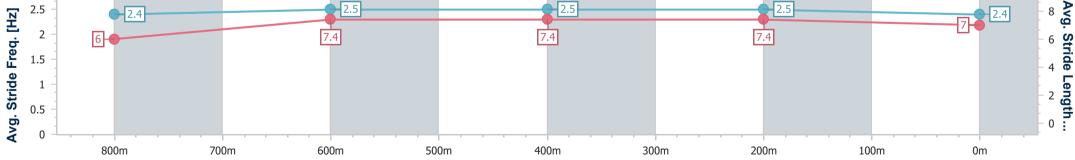

Track Rating: Soft 5, Weather: Overcast, Rail Position: +9.5m Entire RACING CLUB Course

| Section                | Overall                  | 800m                     | 600m                     | 400m                     | 200m                     |  |  |  |  |
|------------------------|--------------------------|--------------------------|--------------------------|--------------------------|--------------------------|--|--|--|--|
| Section Times          | 0:59.13 [9]<br>(0:13.62) | 0:45.51 [5]<br>(0:10.78) | 0:34.73 [4]<br>(0:10.92) | 0:23.81 [5]<br>(0:11.31) | 0:12.50 [7]<br>(0:12.50) |  |  |  |  |
| Average Speed [km/h]   | 53.1                     | 67.3                     | 66.0                     | 63.7                     | 57.5                     |  |  |  |  |
| Top Speed [km/h]       | 67.4                     | 68.7                     | 67.5                     | 65.7                     | 61.2                     |  |  |  |  |
| Avg. Dist. to Rail [m] | 2.4                      | 1.7                      | 0.6                      | 2.7                      | 2.7                      |  |  |  |  |
| Avg. Stride Freq. [Hz] | 2.3                      | 2.4                      | 2.4                      | 2.1                      | 2.3                      |  |  |  |  |
| Avg. Stride Length [m] | 6.4                      | 7.8                      | 7.7                      | 8.2                      | 7.1                      |  |  |  |  |