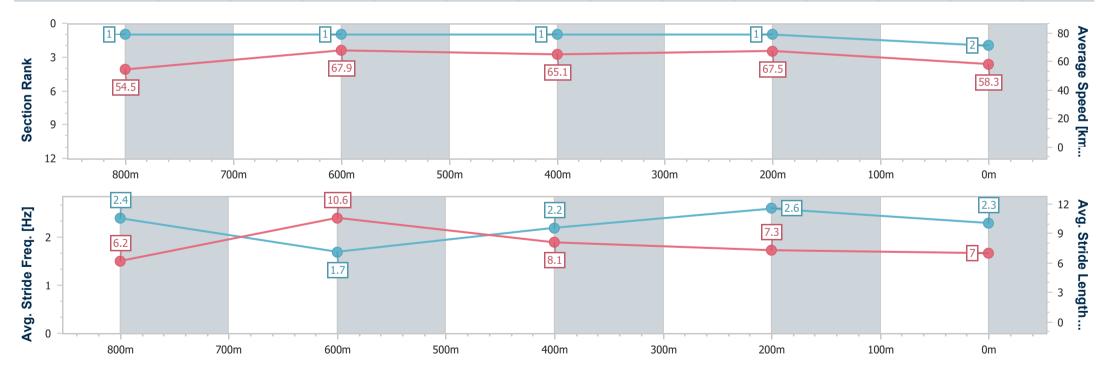

| Section                | Overall                  | 800m                     | 600m                     | 400m                     | 200m                     |  |  |  |  |
|------------------------|--------------------------|--------------------------|--------------------------|--------------------------|--------------------------|--|--|--|--|
| Section Times          | 0:57.99 [2]<br>(0:13.32) | 0:44.67 [1]<br>(0:10.68) | 0:33.99 [1]<br>(0:10.97) | 0:23.02 [1]<br>(0:10.67) | 0:12.35 [1]<br>(0:12.35) |  |  |  |  |
| Average Speed [km/h]   | 54.5                     | 67.9                     | 65.1                     | 67.5                     | 58.3                     |  |  |  |  |
| Top Speed [km/h]       | 71.1                     | 71.1                     | 66.4                     | 68.8                     | 64.3                     |  |  |  |  |
| Avg. Dist. to Rail [m] | 6.6                      | 1.2                      | 1.4                      | 0.4                      | 1.7                      |  |  |  |  |
| Avg. Stride Freq. [Hz] | 2.4                      | 1.7                      | 2.2                      | 2.6                      | 2.3                      |  |  |  |  |
| Avg. Stride Length [m] | 6.2                      | 10.6                     | 8.1                      | 7.3                      | 7.0                      |  |  |  |  |