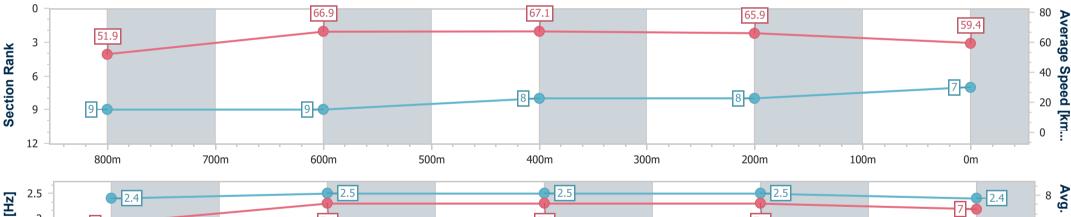

Track Rating: Soft 5, Weather: Overcast, Rail Position: +9.5m Entire RACING CLUB Course

| Section                | Overall                  | 800m                     | 600m                     | 400m                     | 200m                     |  |  |  |  |
|------------------------|--------------------------|--------------------------|--------------------------|--------------------------|--------------------------|--|--|--|--|
| Section Times          | 0:58.81 [7]<br>(0:14.00) | 0:44.81 [9]<br>(0:10.91) | 0:33.90 [9]<br>(0:10.86) | 0:23.04 [8]<br>(0:10.92) | 0:12.12 [8]<br>(0:12.12) |  |  |  |  |
| Average Speed [km/h]   | 51.9                     | 66.9                     | 67.1                     | 65.9                     | 59.4                     |  |  |  |  |
| Top Speed [km/h]       | 68.0                     | 68.0                     | 67.6                     | 67.2                     | 63.2                     |  |  |  |  |
| Avg. Dist. to Rail [m] | 7.1                      | 2.8                      | 2.6                      | 4.1                      | 2.9                      |  |  |  |  |
| Avg. Stride Freq. [Hz] | 2.4                      | 2.5                      | 2.5                      | 2.5                      | 2.4                      |  |  |  |  |
| Avg. Stride Length [m] | 6.0                      | 7.4                      | 7.4                      | 7.4                      | 7.0                      |  |  |  |  |