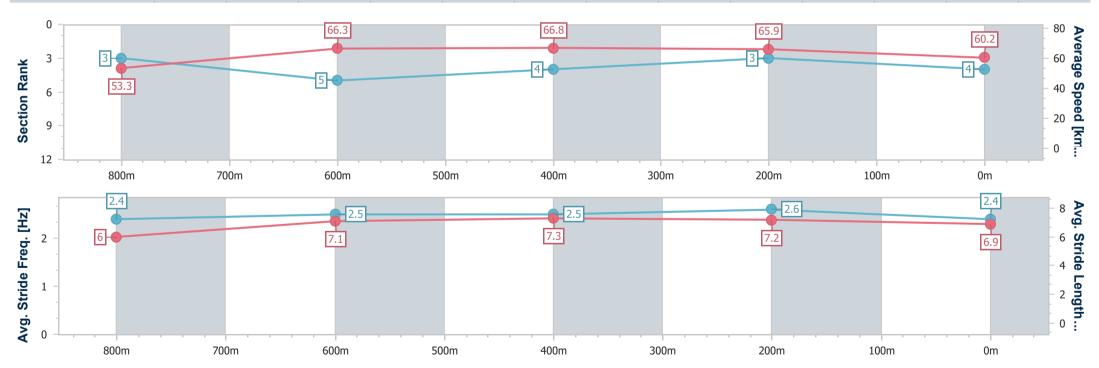

Track Rating: Soft 5, Weather: Overcast, Rail Position: +9.5m Entire RACING CLUB Course

| Section                | Overall                  | 800m                     | 600m                     | 400m                     | 200m                     |  |  |  |  |
|------------------------|--------------------------|--------------------------|--------------------------|--------------------------|--------------------------|--|--|--|--|
| Section Times          | 0:58.08 [4]<br>(0:13.56) | 0:44.52 [3]<br>(0:10.87) | 0:33.65 [5]<br>(0:10.75) | 0:22.90 [4]<br>(0:10.92) | 0:11.98 [3]<br>(0:11.98) |  |  |  |  |
| Average Speed [km/h]   | 53.3                     | 66.3                     | 66.8                     | 65.9                     | 60.2                     |  |  |  |  |
| Top Speed [km/h]       | 67.3                     | 66.6                     | 67.5                     | 67.4                     | 63.4                     |  |  |  |  |
| Avg. Dist. to Rail [m] | 1.0                      | 0.6                      | 0.8                      | 1.1                      | 1.1                      |  |  |  |  |
| Avg. Stride Freq. [Hz] | 2.4                      | 2.5                      | 2.5                      | 2.6                      | 2.4                      |  |  |  |  |
| Avg. Stride Length [m] | 6.0                      | 7.1                      | 7.3                      | 7.2                      | 6.9                      |  |  |  |  |