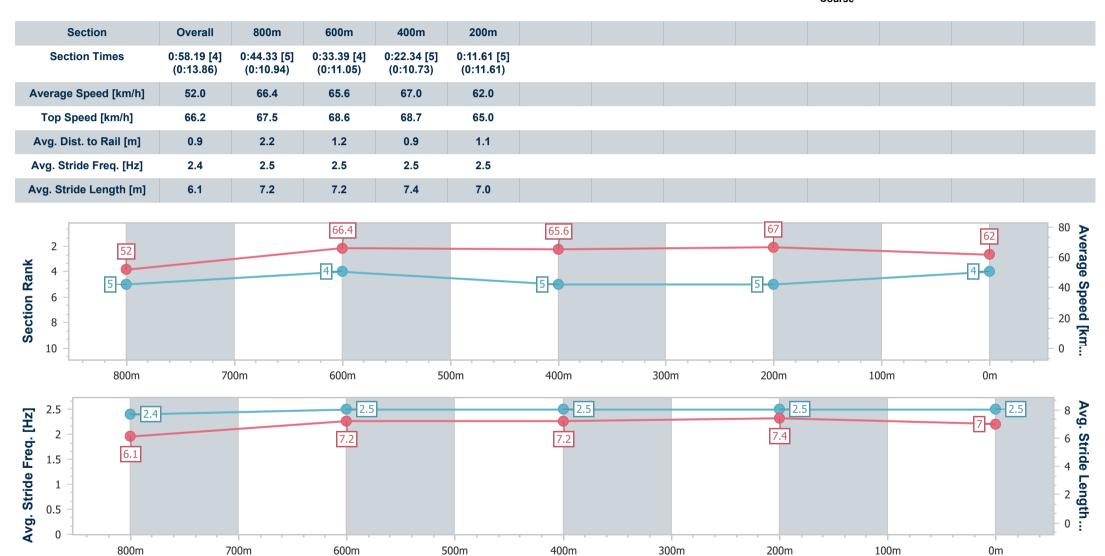

#### Race 3: REMEMBERING RICHARD HOFFMAN Class 3 Handicap - 1000m

06 September 2023 - 13:44

Track Rating: Soft 5, Weather: Overcast, Rail Position: +9.5m Entire  $\overline{\text{R A C I N G C L U B}}$ Course

400m

300m

200m

Report Created: Wed 6 September 2023 14:32 GMT+10

700m

600m

500m

[] Ranking at each section and finish

No data available at this section -:----

800m

NA No data available

0

0m

| Horse/Jockey Name              | Jimmy's Dream  |
|--------------------------------|----------------|
| Final Rank                     | 4              |
| Fastest Section Time (Section) | 0:10.73 (400m) |
| Top Speed [km/h] (Section)     | 68.7 (400m)    |
| Paca State                     | Finished       |