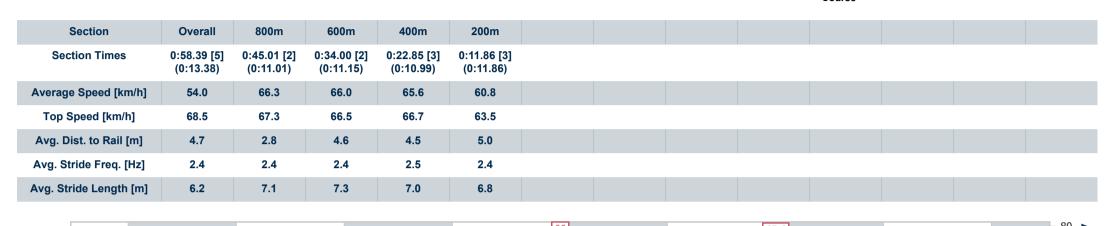

## Race 3: REMEMBERING RICHARD HOFFMAN Class 3 Handicap - 1000m

n 3:44 BRISBANE

06 September 2023 - 13:44

Track Rating: Soft 5, Weather: Overcast, Rail Position: +9.5m Entire  $\overline{R}$  ACING CLUB Course

Report Created: Wed 6 September 2023 14:32 GMT+10

[] Ranking at each section and finish

-:--.- No data available at this section

NA No data available

Page 5/9

| Horse/Jockey Name              | Magnitudo      |
|--------------------------------|----------------|
| Final Rank                     | 5              |
| Fastest Section Time (Section) | 0:10.99 (400m) |
| Top Speed [km/h] (Section)     | 68.5 (Overall) |
| Race State                     | Finished       |