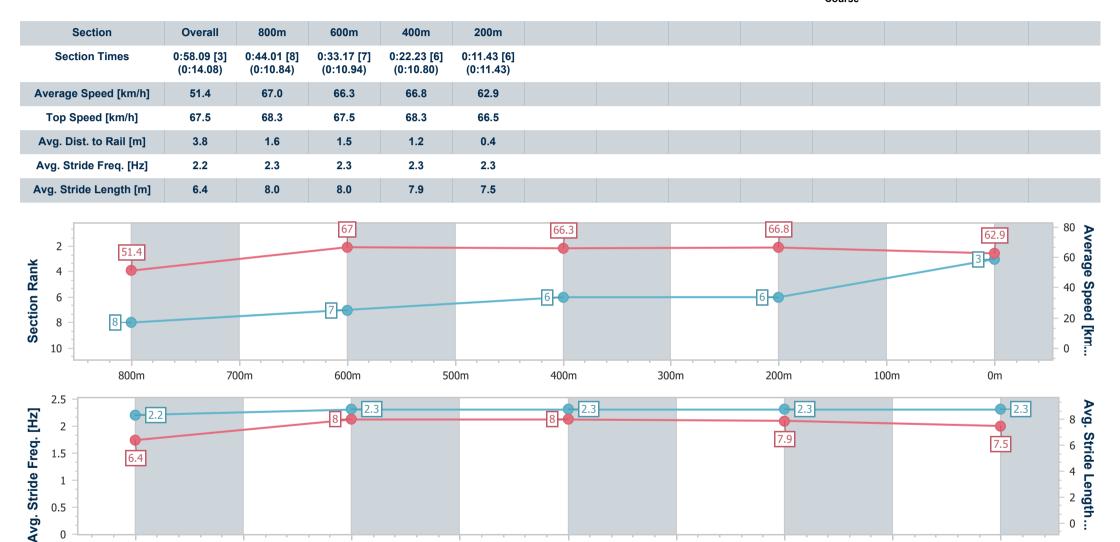

### Race 3: REMEMBERING RICHARD HOFFMAN Class 3 Handicap - 1000m

06 September 2023 - 13:44

Track Rating: Soft 5, Weather: Overcast, Rail Position: +9.5m Entire Course

| Section Field |     | 5                   |         |                     |                    | Overall<br>0:57.74<br>(0:13.37) | 800m<br>0:44.37<br>(0:10.87) | 600m<br>0:33.50<br>(0:11.16) | 400m<br>0:22.34<br>(0:10.70) | 200m<br>0:11.64<br>(0:11.64) |         | Last 600m<br>0:33.50 |                           |
|---------------|-----|---------------------|---------|---------------------|--------------------|---------------------------------|------------------------------|------------------------------|------------------------------|------------------------------|---------|----------------------|---------------------------|
| Rank          | TAB | Horse/Jockey        | Barrier | Top Speed<br>[km/h] | Fastest<br>Section |                                 |                              |                              |                              |                              | Margin  |                      | Distance<br>Travelled [m] |
| 1             | 2   | BEAST MODE          | 5       | 69.1                | 0:10.67            | 0:57.74 [1]                     | 0:44.23 [3]                  | 0:33.30 [3]                  | 0:22.31 [2]                  | 0:11.64 [1]                  | 0:57.74 | 0:33.30              |                           |
|               |     | Justin Huxtable     |         | Overall             | 400m               | (0:13.51)                       | (0:10.93)                    | (0:10.99)                    | (0:10.67)                    | (0:11.64)                    |         |                      |                           |
| 2             | 8   | WARRIORESS          | 2       | 69.5                | 0:10.54            | 0:57.89 [2]                     | 0:44.09 [4]                  | 0:33.04 [5]                  | 0:22.11 [4]                  | 0:11.57 [2]                  | 0.92L   | 0:33.04              | +0                        |
|               |     | Ben Thompson        |         | 400m                | 400m               | (0:13.80)                       | (0:11.05)                    | (0:10.93)                    | (0:10.54)                    | (0:11.57)                    |         |                      |                           |
| 3             | 3   | THATFEELSBETTER     | 7       | 68.3                | 0:10.80            | 0:58.09 [3]                     | 0:44.01 [8]                  | 0:33.17 [7]                  | 0:22.23 [6]                  | 0:11.43 [6]                  | 2.09L   | 0:33.17              | -1                        |
|               |     | Jaden Lloyd         |         | 400m                | 400m               | (0:14.08)                       | (0:10.84)                    | (0:10.94)                    | (0:10.80)                    | (0:11.43)                    |         |                      |                           |
| 4             | 5   | JIMMY'S DREAM       | 1       | 68.7                | 0:10.73            | 0:58.19 [4]                     | 0:44.33 [5]                  | 0:33.39 [4]                  | 0:22.34 [5]                  | 0:11.61 [5]                  | 2.69L   | 0:33.39              | -2                        |
|               |     | Andrew Mallyon      |         | 400m                | 400m               | (0:13.86)                       | (0:10.94)                    | (0:11.05)                    | (0:10.73)                    | (0:11.61)                    |         |                      |                           |
| 5             | 6   | MAGNITUDO           | 10      | 68.5                | 0:10.99            | 0:58.39 [5]                     | 0:45.01 [2]                  | 0:34.00 [2]                  | 0:22.85 [3]                  | 0:11.86 [3]                  | 3.83L   | 0:34.00              | +3                        |
|               |     | Michael Murphy      |         | Overall             | 400m               | (0:13.38)                       | (0:11.01)                    | (0:11.15)                    | (0:10.99)                    | (0:11.86)                    |         |                      |                           |
| 6             | 1   | STAR GAMBLE         | 3       | 69.9                | 0:10.64            | 0:58.49 [6]                     | 0:44.48 [7]                  | 0:33.26 [8]                  | 0:22.46 [8]                  | 0:11.82 [7]                  | 4.43L   | 0:33.26              | +2                        |
|               |     | James Orman         |         | 400m                | 400m               | (0:14.01)                       | (0:11.22)                    | (0:10.80)                    | (0:10.64)                    | (0:11.82)                    |         |                      |                           |
| 7             | 4   | CRANKY HARRY        | 9       | 68.0                | 0:10.79            | 0:58.57 [7]                     | 0:44.71 [6]                  | 0:33.66 [6]                  | 0:22.55 [7]                  | 0:11.76 [8]                  | 4.88L   | 0:33.66              | +6                        |
|               |     | Damien Thornton     |         | 800m                | 400m               | (0:13.86)                       | (0:11.05)                    | (0:11.11)                    | (0:10.79)                    | (0:11.76)                    |         |                      |                           |
| 8             | 9   | BAG OF WHITT        | 6       | 69.1                | 0:10.87            | 0:58.96 [8]                     | 0:45.59 [1]                  | 0:34.72 [1]                  | 0:23.56 [1]                  | 0:12.39 [4]                  | 7.19L   | 0:34.72              | +3                        |
|               |     | Georgina Cartwright |         | Overall             | 800m               | (0:13.37)                       | (0:10.87)                    | (0:11.16)                    | (0:11.17)                    | (0:12.39)                    |         |                      |                           |