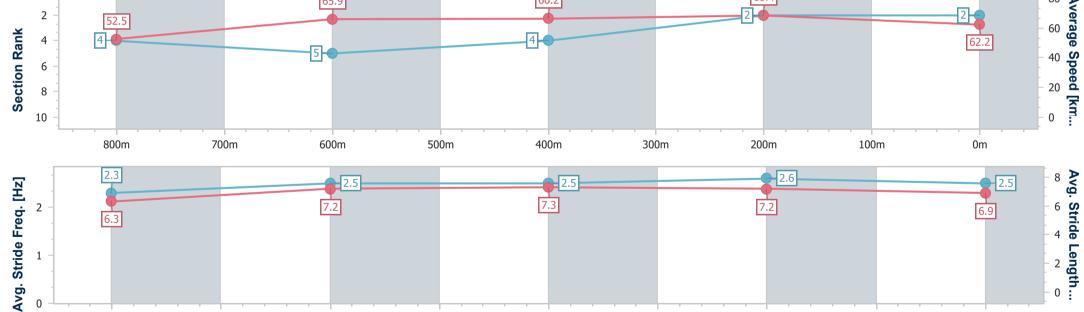

# Race 3: REMEMBERING RICHARD HOFFMAN Class 3 Handicap - 1000m

4 BRISBANE

06 September 2023 - 13:44

Track Rating: Soft 5, Weather: Overcast, Rail Position: +9.5m Entire RACINGCLUB Course

| Section Times       0:57.89 [2] (0:13.80)       0:44.09 [4] (0:10.93)       0:33.04 [5] (0:10.54)       0:22.11 [4] (0:11.57)         Average Speed [km/h]       52.5       65.9       66.2       68.4       62.2         Top Speed [km/h]       67.3       67.5       69.2       69.5       66.8         Avg. Dist. to Rail [m]       2.7       2.6       1.0       2.2       3.5         Avg. Stride Freq. [Hz]       2.3       2.5       2.5       2.6       2.5         Avg. Stride Length [m]       6.3       7.2       7.3       7.2       6.9 | Section                | Overall | 800m | 600m | 400m | 200m |      |  |      |  |  |
|------------------------------------------------------------------------------------------------------------------------------------------------------------------------------------------------------------------------------------------------------------------------------------------------------------------------------------------------------------------------------------------------------------------------------------------------------------------------------------------------------------------------------------------------------|------------------------|---------|------|------|------|------|------|--|------|--|--|
| Top Speed [km/h]       67.3       67.5       69.2       69.5       66.8         Avg. Dist. to Rail [m]       2.7       2.6       1.0       2.2       3.5         Avg. Stride Freq. [Hz]       2.3       2.5       2.5       2.6       2.5                                                                                                                                                                                                                                                                                                            | Section Times          |         |      |      |      |      |      |  |      |  |  |
| Avg. Dist. to Rail [m]       2.7       2.6       1.0       2.2       3.5         Avg. Stride Freq. [Hz]       2.3       2.5       2.5       2.6       2.5                                                                                                                                                                                                                                                                                                                                                                                            | Average Speed [km/h]   | 52.5    | 65.9 | 66.2 | 68.4 | 62.2 |      |  |      |  |  |
| Avg. Stride Freq. [Hz] 2.3 2.5 2.5 2.6 2.5                                                                                                                                                                                                                                                                                                                                                                                                                                                                                                           | Top Speed [km/h]       | 67.3    | 67.5 | 69.2 | 69.5 | 66.8 |      |  |      |  |  |
|                                                                                                                                                                                                                                                                                                                                                                                                                                                                                                                                                      | Avg. Dist. to Rail [m] | 2.7     | 2.6  | 1.0  | 2.2  | 3.5  |      |  |      |  |  |
| Avg. Stride Length [m] 6.3 7.2 7.3 7.2 6.9                                                                                                                                                                                                                                                                                                                                                                                                                                                                                                           | Avg. Stride Freq. [Hz] | 2.3     | 2.5  | 2.5  | 2.6  | 2.5  |      |  |      |  |  |
|                                                                                                                                                                                                                                                                                                                                                                                                                                                                                                                                                      | Avg. Stride Length [m] | 6.3     | 7.2  | 7.3  | 7.2  | 6.9  |      |  |      |  |  |
|                                                                                                                                                                                                                                                                                                                                                                                                                                                                                                                                                      |                        |         |      | 65.9 |      |      | 66.2 |  | 68.4 |  |  |

400m

300m

200m

Report Created: Wed 6 September 2023 14:32 GMT+10

700m

600m

500m

[] Ranking at each section and finish