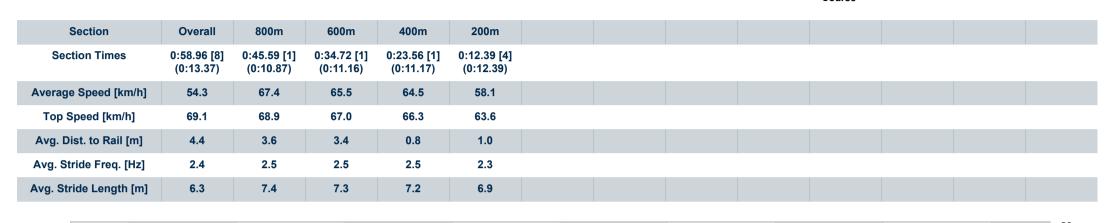

## Race 3: REMEMBERING RICHARD HOFFMAN Class 3 Handicap - 1000m

06 September 2023 - 13:44

Track Rating: Soft 5, Weather: Overcast, Rail Position: +9.5m Entire  $\overline{R}$  A C I N G  $\overline{C}$  L U  $\overline{B}$  Course

400m

300m

200m

Report Created: Wed 6 September 2023 14:32 GMT+10

700m

600m

500m

[] Ranking at each section and finish

-:--.- No data available at this section

800m

NA No data available

0m

| Horse/Jockey Name              | Bag Of Whitt   |
|--------------------------------|----------------|
| Final Rank                     | 8              |
| Fastest Section Time (Section) | 0:10.87 (800m) |
| Top Speed [km/h] (Section)     | 69.1 (Overall) |
| Pace State                     | Finished       |