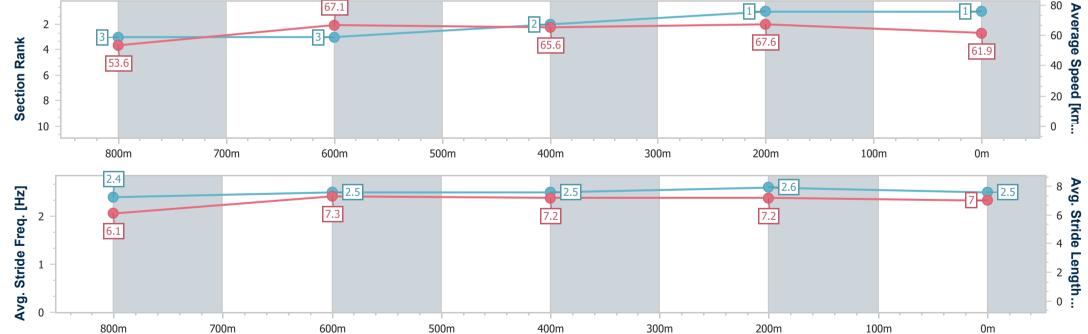

#### Race 3: REMEMBERING RICHARD HOFFMAN Class 3 Handicap - 1000m

BRISBANE

06 September 2023 - 13:44

Track Rating: Soft 5, Weather: Overcast, Rail Position: +9.5m Entire RACINGCLUB Course

| Section                | Overall                  | 800m                     | 600m                     | 400m                     | 200m                     |  |   |  |   |
|------------------------|--------------------------|--------------------------|--------------------------|--------------------------|--------------------------|--|---|--|---|
| Section Times          | 0:57.74 [1]<br>(0:13.51) | 0:44.23 [3]<br>(0:10.93) | 0:33.30 [3]<br>(0:10.99) | 0:22.31 [2]<br>(0:10.67) | 0:11.64 [1]<br>(0:11.64) |  |   |  |   |
| Average Speed [km/h]   | 53.6                     | 67.1                     | 65.6                     | 67.6                     | 61.9                     |  |   |  |   |
| Top Speed [km/h]       | 69.1                     | 69.0                     | 66.9                     | 68.5                     | 65.7                     |  |   |  |   |
| Avg. Dist. to Rail [m] | 3.4                      | 4.0                      | 1.2                      | 0.7                      | 1.4                      |  |   |  |   |
| Avg. Stride Freq. [Hz] | 2.4                      | 2.5                      | 2.5                      | 2.6                      | 2.5                      |  |   |  |   |
| Avg. Stride Length [m] | 6.1                      | 7.3                      | 7.2                      | 7.2                      | 7.0                      |  |   |  |   |
|                        |                          |                          |                          |                          |                          |  |   |  |   |
| -                      |                          |                          | 67.1                     |                          |                          |  | 1 |  | 1 |

Report Created: Wed 6 September 2023 14:32 GMT+10

[] Ranking at each section and finish

No data available at this section -:----

No data available NA

0m

Page 2/9

| Horse/Jockey Name              | Warrioress     |
|--------------------------------|----------------|
| Final Rank                     | 2              |
| Fastest Section Time (Section) | 0:10.54 (400m) |
| Top Speed [km/h] (Section)     | 69.5 (400m)    |
| Race State                     | Finished       |