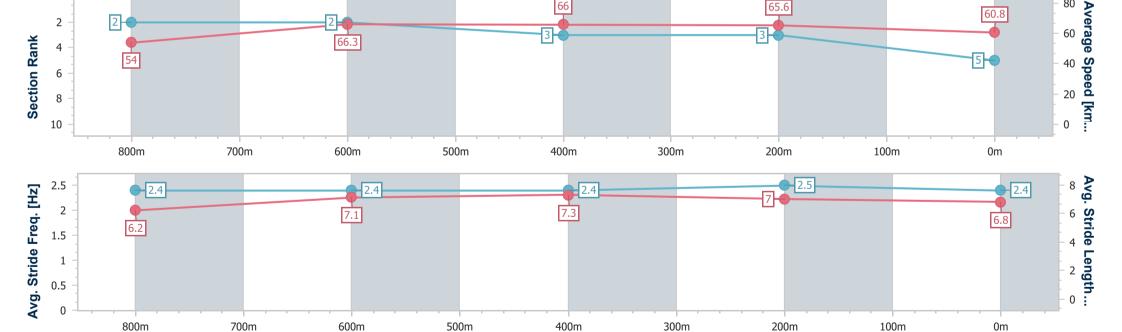

# Race 3: REMEMBERING RICHARD HOFFMAN Class 3 Handicap - 1000m

BRISBANE

06 September 2023 - 13:44

Track Rating: Soft 5, Weather: Overcast, Rail Position: +9.5m Entire RACINGCLUB
Course

| Section                                                                                                                                                                                                                                                                                                                                                                                                                                                                                                                                                                                                                                                                                                                                                                                                                                                                                                                                                                                                                                                                                                                                                                                                                                                                                                                                                                                                                                                                                                                                                                                                                                                                                                                                                                                                                                                                                                                                                                                                                                                                                                                       | Overall                  | 800m                     | 600m                     | 400m                     | 200m                     |      |      |   |      |      |      |                    |
|-------------------------------------------------------------------------------------------------------------------------------------------------------------------------------------------------------------------------------------------------------------------------------------------------------------------------------------------------------------------------------------------------------------------------------------------------------------------------------------------------------------------------------------------------------------------------------------------------------------------------------------------------------------------------------------------------------------------------------------------------------------------------------------------------------------------------------------------------------------------------------------------------------------------------------------------------------------------------------------------------------------------------------------------------------------------------------------------------------------------------------------------------------------------------------------------------------------------------------------------------------------------------------------------------------------------------------------------------------------------------------------------------------------------------------------------------------------------------------------------------------------------------------------------------------------------------------------------------------------------------------------------------------------------------------------------------------------------------------------------------------------------------------------------------------------------------------------------------------------------------------------------------------------------------------------------------------------------------------------------------------------------------------------------------------------------------------------------------------------------------------|--------------------------|--------------------------|--------------------------|--------------------------|--------------------------|------|------|---|------|------|------|--------------------|
| Section Times                                                                                                                                                                                                                                                                                                                                                                                                                                                                                                                                                                                                                                                                                                                                                                                                                                                                                                                                                                                                                                                                                                                                                                                                                                                                                                                                                                                                                                                                                                                                                                                                                                                                                                                                                                                                                                                                                                                                                                                                                                                                                                                 | 0:58.49 [6]<br>(0:14.01) | 0:44.48 [7]<br>(0:11.22) | 0:33.26 [8]<br>(0:10.80) | 0:22.46 [8]<br>(0:10.64) | 0:11.82 [7]<br>(0:11.82) |      |      |   |      |      |      |                    |
| Average Speed [km/h]                                                                                                                                                                                                                                                                                                                                                                                                                                                                                                                                                                                                                                                                                                                                                                                                                                                                                                                                                                                                                                                                                                                                                                                                                                                                                                                                                                                                                                                                                                                                                                                                                                                                                                                                                                                                                                                                                                                                                                                                                                                                                                          | 51.8                     | 65.5                     | 67.0                     | 67.8                     | 60.9                     |      |      |   |      |      |      |                    |
| Top Speed [km/h]                                                                                                                                                                                                                                                                                                                                                                                                                                                                                                                                                                                                                                                                                                                                                                                                                                                                                                                                                                                                                                                                                                                                                                                                                                                                                                                                                                                                                                                                                                                                                                                                                                                                                                                                                                                                                                                                                                                                                                                                                                                                                                              | 66.1                     | 66.5                     | 68.8                     | 69.9                     | 65.6                     |      |      |   |      |      |      |                    |
| Avg. Dist. to Rail [m]                                                                                                                                                                                                                                                                                                                                                                                                                                                                                                                                                                                                                                                                                                                                                                                                                                                                                                                                                                                                                                                                                                                                                                                                                                                                                                                                                                                                                                                                                                                                                                                                                                                                                                                                                                                                                                                                                                                                                                                                                                                                                                        | 2.8                      | 4.3                      | 1.4                      | 1.8                      | 4.4                      |      |      |   |      |      |      |                    |
| Avg. Stride Freq. [Hz]                                                                                                                                                                                                                                                                                                                                                                                                                                                                                                                                                                                                                                                                                                                                                                                                                                                                                                                                                                                                                                                                                                                                                                                                                                                                                                                                                                                                                                                                                                                                                                                                                                                                                                                                                                                                                                                                                                                                                                                                                                                                                                        | 2.3                      | 2.4                      | 2.3                      | 2.4                      | 2.3                      |      |      |   |      |      |      |                    |
| Avg. Stride Length [m]                                                                                                                                                                                                                                                                                                                                                                                                                                                                                                                                                                                                                                                                                                                                                                                                                                                                                                                                                                                                                                                                                                                                                                                                                                                                                                                                                                                                                                                                                                                                                                                                                                                                                                                                                                                                                                                                                                                                                                                                                                                                                                        | 6.3                      | 7.6                      | 7.9                      | 7.6                      | 7.2                      |      |      |   |      |      |      |                    |
| Section Rank  2  51.8  7  10                                                                                                                                                                                                                                                                                                                                                                                                                                                                                                                                                                                                                                                                                                                                                                                                                                                                                                                                                                                                                                                                                                                                                                                                                                                                                                                                                                                                                                                                                                                                                                                                                                                                                                                                                                                                                                                                                                                                                                                                                                                                                                  |                          |                          | 65.5                     |                          |                          | 8    |      |   | 7    |      | 60.9 | Average Speed [km  |
| 800m                                                                                                                                                                                                                                                                                                                                                                                                                                                                                                                                                                                                                                                                                                                                                                                                                                                                                                                                                                                                                                                                                                                                                                                                                                                                                                                                                                                                                                                                                                                                                                                                                                                                                                                                                                                                                                                                                                                                                                                                                                                                                                                          | 70                       | 00m                      | 600m                     | 50                       | 00m                      | 400m | 300r | m | 200m | 100m | 0m   |                    |
| 2.5 - 2.3 - 2.3 - 2.3 - 2.3 - 2.3 - 2.3 - 2.3 - 2.3 - 2.3 - 2.3 - 2.3 - 2.3 - 2.3 - 2.3 - 2.3 - 2.3 - 2.3 - 2.3 - 2.3 - 2.3 - 2.3 - 2.3 - 2.3 - 2.3 - 2.3 - 2.3 - 2.3 - 2.3 - 2.3 - 2.3 - 2.3 - 2.3 - 2.3 - 2.3 - 2.3 - 2.3 - 2.3 - 2.3 - 2.3 - 2.3 - 2.3 - 2.3 - 2.3 - 2.3 - 2.3 - 2.3 - 2.3 - 2.3 - 2.3 - 2.3 - 2.3 - 2.3 - 2.3 - 2.3 - 2.3 - 2.3 - 2.3 - 2.3 - 2.3 - 2.3 - 2.3 - 2.3 - 2.3 - 2.3 - 2.3 - 2.3 - 2.3 - 2.3 - 2.3 - 2.3 - 2.3 - 2.3 - 2.3 - 2.3 - 2.3 - 2.3 - 2.3 - 2.3 - 2.3 - 2.3 - 2.3 - 2.3 - 2.3 - 2.3 - 2.3 - 2.3 - 2.3 - 2.3 - 2.3 - 2.3 - 2.3 - 2.3 - 2.3 - 2.3 - 2.3 - 2.3 - 2.3 - 2.3 - 2.3 - 2.3 - 2.3 - 2.3 - 2.3 - 2.3 - 2.3 - 2.3 - 2.3 - 2.3 - 2.3 - 2.3 - 2.3 - 2.3 - 2.3 - 2.3 - 2.3 - 2.3 - 2.3 - 2.3 - 2.3 - 2.3 - 2.3 - 2.3 - 2.3 - 2.3 - 2.3 - 2.3 - 2.3 - 2.3 - 2.3 - 2.3 - 2.3 - 2.3 - 2.3 - 2.3 - 2.3 - 2.3 - 2.3 - 2.3 - 2.3 - 2.3 - 2.3 - 2.3 - 2.3 - 2.3 - 2.3 - 2.3 - 2.3 - 2.3 - 2.3 - 2.3 - 2.3 - 2.3 - 2.3 - 2.3 - 2.3 - 2.3 - 2.3 - 2.3 - 2.3 - 2.3 - 2.3 - 2.3 - 2.3 - 2.3 - 2.3 - 2.3 - 2.3 - 2.3 - 2.3 - 2.3 - 2.3 - 2.3 - 2.3 - 2.3 - 2.3 - 2.3 - 2.3 - 2.3 - 2.3 - 2.3 - 2.3 - 2.3 - 2.3 - 2.3 - 2.3 - 2.3 - 2.3 - 2.3 - 2.3 - 2.3 - 2.3 - 2.3 - 2.3 - 2.3 - 2.3 - 2.3 - 2.3 - 2.3 - 2.3 - 2.3 - 2.3 - 2.3 - 2.3 - 2.3 - 2.3 - 2.3 - 2.3 - 2.3 - 2.3 - 2.3 - 2.3 - 2.3 - 2.3 - 2.3 - 2.3 - 2.3 - 2.3 - 2.3 - 2.3 - 2.3 - 2.3 - 2.3 - 2.3 - 2.3 - 2.3 - 2.3 - 2.3 - 2.3 - 2.3 - 2.3 - 2.3 - 2.3 - 2.3 - 2.3 - 2.3 - 2.3 - 2.3 - 2.3 - 2.3 - 2.3 - 2.3 - 2.3 - 2.3 - 2.3 - 2.3 - 2.3 - 2.3 - 2.3 - 2.3 - 2.3 - 2.3 - 2.3 - 2.3 - 2.3 - 2.3 - 2.3 - 2.3 - 2.3 - 2.3 - 2.3 - 2.3 - 2.3 - 2.3 - 2.3 - 2.3 - 2.3 - 2.3 - 2.3 - 2.3 - 2.3 - 2.3 - 2.3 - 2.3 - 2.3 - 2.3 - 2.3 - 2.3 - 2.3 - 2.3 - 2.3 - 2.3 - 2.3 - 2.3 - 2.3 - 2.3 - 2.3 - 2.3 - 2.3 - 2.3 - 2.3 - 2.3 - 2.3 - 2.3 - 2.3 - 2.3 - 2.3 - 2.3 - 2.3 - 2.3 - 2.3 - 2.3 - 2.3 - 2.3 - 2.3 - 2.3 - 2.3 - 2.3 - 2.3 - 2.3 - 2.3 - 2.3 - 2.3 - 2.3 - 2.3 - 2.3 - 2.3 - 2.3 - 2.3 - 2.3 - 2.3 - 2.3 - 2.3 - 2.3 - 2.3 - 2.3 - 2.3 - 2.3 - 2.3 - 2.3 - 2.3 - 2.3 - 2.3 - 2.3 - 2.3 - 2.3 - 2.3 - 2.3 - 2.3 - 2.3 - 2.3 - | 3                        |                          | 7.6                      | ]                        |                          | 7.9  |      |   | 7.6  |      | 7.2  | Avg. Stride Length |

400m

300m

200m

Report Created: Wed 6 September 2023 14:32 GMT+10

700m

600m

500m

[] Ranking at each section and finish

-:--- No data available at this section

800m

NA No data available

0m

| Horse/Jockey Name              | Cranky Harry   |
|--------------------------------|----------------|
| Final Rank                     | 7              |
| Fastest Section Time (Section) | 0:10.79 (400m) |
| Top Speed [km/h] (Section)     | 68.0 (800m)    |
| Paca State                     | Finished       |