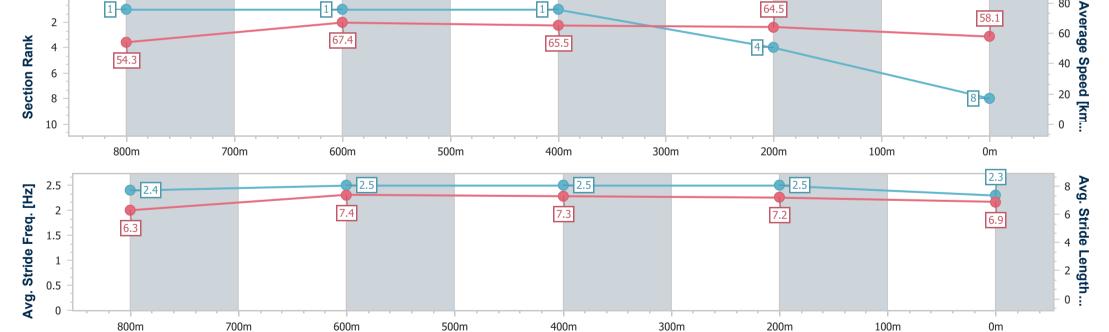

## Race 3: REMEMBERING RICHARD HOFFMAN Class 3 Handicap - 1000m

06 September 2023 - 13:44

Track Rating: Soft 5, Weather: Overcast, Rail Position: +9.5m Entire  $\overline{R}$  A C I N G  $\overline{C}$  L U  $\overline{B}$  Course

400m

300m

200m

Report Created: Wed 6 September 2023 14:32 GMT+10

700m

600m

500m

[] Ranking at each section and finish

-:--.- No data available at this section

800m

NA No data available

0m

| Horse/Jockey Name              | Bag Of Whitt   |
|--------------------------------|----------------|
| Final Rank                     | 8              |
| Fastest Section Time (Section) | 0:10.87 (800m) |
| Top Speed [km/h] (Section)     | 69.1 (Overall) |
| Pace State                     | Finished       |