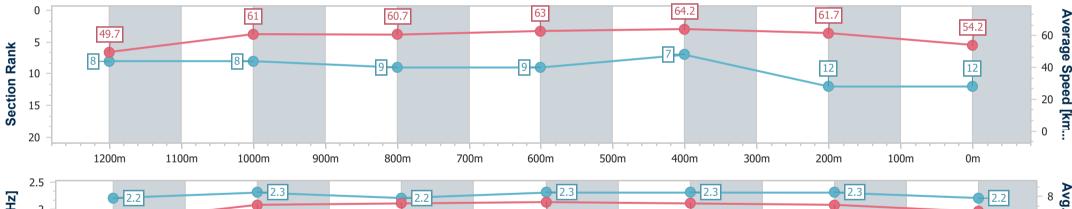

Report Created: Wed 6 September 2023 16:26 GMT+10

[] Ranking at each section and finish

-:--- No data available at this section

NA No data available

|  | Horse/Jockey Name              | Give Him Wings |  |  |  |
|--|--------------------------------|----------------|--|--|--|
|  | Final Rank                     | 12             |  |  |  |
|  | Fastest Section Time (Section) | 0:11.36 (600m) |  |  |  |
|  | Top Speed [km/h] (Section)     | 65.3 (600m)    |  |  |  |
|  | Race State                     | Finished       |  |  |  |

06 September 2023 - 15:28

data processed by

Page 16/17

Track Rating: Good 4, Weather: Overcast, Rail Position: +9.5m Entire Course

| Section                | Overall                   | 1200m                    | 1000m                    | 800m                     | 600m                     | 400m                     | 200m                      |  |  |  |
|------------------------|---------------------------|--------------------------|--------------------------|--------------------------|--------------------------|--------------------------|---------------------------|--|--|--|
| Section Times          | 1:26.24 [12]<br>(0:14.51) | 1:11.73 [8]<br>(0:11.86) | 0:59.87 [8]<br>(0:12.02) | 0:47.85 [9]<br>(0:11.54) | 0:36.31 [9]<br>(0:11.36) | 0:24.95 [7]<br>(0:11.64) | 0:13.31 [12]<br>(0:13.31) |  |  |  |
| Average Speed [km/h]   | 49.7                      | 61.0                     | 60.7                     | 63.0                     | 64.2                     | 61.7                     | 54.2                      |  |  |  |
| Top Speed [km/h]       | 61.5                      | 62.5                     | 62.3                     | 64.3                     | 65.3                     | 64.7                     | 58.6                      |  |  |  |
| Avg. Dist. to Rail [m] | 4.1                       | 3.3                      | 2.8                      | 2.2                      | 2.8                      | 4.4                      | 3.8                       |  |  |  |
| Avg. Stride Freq. [Hz] | 2.2                       | 2.3                      | 2.2                      | 2.3                      | 2.3                      | 2.3                      | 2.2                       |  |  |  |
| Avg. Stride Length [m] | 6.2                       | 7.4                      | 7.5                      | 7.6                      | 7.5                      | 7.4                      | 6.9                       |  |  |  |