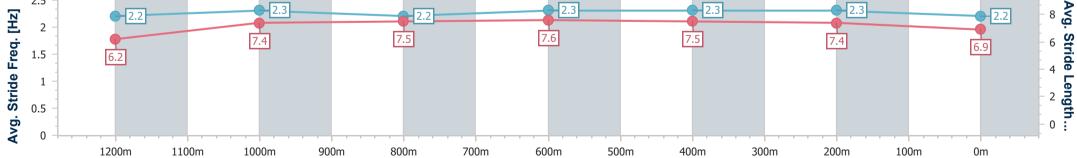

Report Created: Wed 6 September 2023 16:26 GMT+10

[] Ranking at each section and finish

-:--- No data available at this section

NA No data available

|  | Horse/Jockey Name              | Give Him Wings |  |  |  |
|--|--------------------------------|----------------|--|--|--|
|  | Final Rank                     | 12             |  |  |  |
|  | Fastest Section Time (Section) | 0:11.36 (600m) |  |  |  |
|  | Top Speed [km/h] (Section)     | 65.3 (600m)    |  |  |  |
|  | Race State                     | Finished       |  |  |  |

06 September 2023 - 15:28

data processed by

Page 16/17

Track Rating: Good 4, Weather: Overcast, Rail Position: +9.5m Entire Course

| Section                | Overall                   | 1200m                    | 1000m                    | 800m                     | 600m                     | 400m                     | 200m                      |  |  |  |
|------------------------|---------------------------|--------------------------|--------------------------|--------------------------|--------------------------|--------------------------|---------------------------|--|--|--|
| Section Times          | 1:26.24 [12]<br>(0:14.51) | 1:11.73 [8]<br>(0:11.86) | 0:59.87 [8]<br>(0:12.02) | 0:47.85 [9]<br>(0:11.54) | 0:36.31 [9]<br>(0:11.36) | 0:24.95 [7]<br>(0:11.64) | 0:13.31 [12]<br>(0:13.31) |  |  |  |
| Average Speed [km/h]   | 49.7                      | 61.0                     | 60.7                     | 63.0                     | 64.2                     | 61.7                     | 54.2                      |  |  |  |
| Top Speed [km/h]       | 61.5                      | 62.5                     | 62.3                     | 64.3                     | 65.3                     | 64.7                     | 58.6                      |  |  |  |
| Avg. Dist. to Rail [m] | 4.1                       | 3.3                      | 2.8                      | 2.2                      | 2.8                      | 4.4                      | 3.8                       |  |  |  |
| Avg. Stride Freq. [Hz] | 2.2                       | 2.3                      | 2.2                      | 2.3                      | 2.3                      | 2.3                      | 2.2                       |  |  |  |
| Avg. Stride Length [m] | 6.2                       | 7.4                      | 7.5                      | 7.6                      | 7.5                      | 7.4                      | 6.9                       |  |  |  |