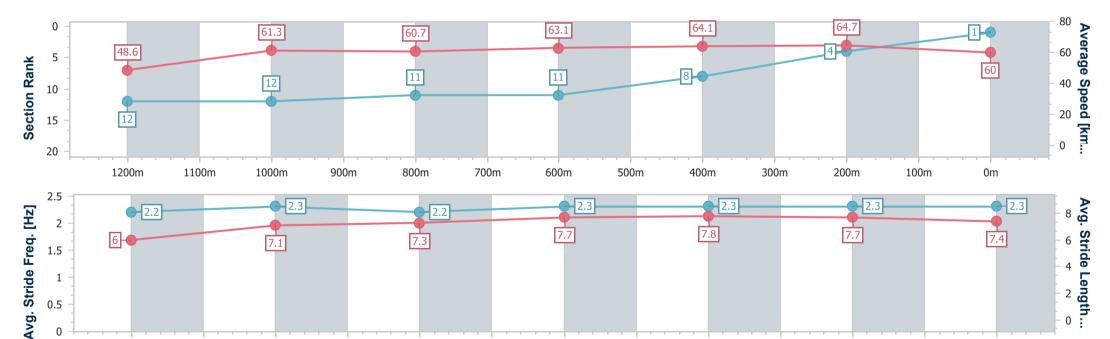

06 September 2023 - 15:28

Track Rating: Good 4, Weather: Overcast, Rail Position: +9.5m Entire Course

| Section                | Overall                  | 1200m                     | 1000m                     | 800m                      | 600m                      | 400m                     | 200m                     |  |  |  |
|------------------------|--------------------------|---------------------------|---------------------------|---------------------------|---------------------------|--------------------------|--------------------------|--|--|--|
| Section Times          | 1:24.46 [1]<br>(0:14.96) | 1:09.50 [12]<br>(0:11.79) | 0:57.71 [12]<br>(0:11.95) | 0:45.76 [11]<br>(0:11.45) | 0:34.31 [11]<br>(0:11.18) | 0:23.13 [8]<br>(0:11.14) | 0:11.99 [4]<br>(0:11.99) |  |  |  |
| Average Speed [km/h]   | 48.6                     | 61.3                      | 60.7                      | 63.1                      | 64.1                      | 64.7                     | 60.0                     |  |  |  |
| Top Speed [km/h]       | 61.6                     | 62.0                      | 63.4                      | 64.7                      | 65.9                      | 65.9                     | 63.5                     |  |  |  |
| Avg. Dist. to Rail [m] | 5.0                      | 2.5                       | 1.8                       | 0.7                       | 0.6                       | 1.4                      | 2.0                      |  |  |  |
| Avg. Stride Freq. [Hz] | 2.2                      | 2.3                       | 2.2                       | 2.3                       | 2.3                       | 2.3                      | 2.3                      |  |  |  |
| Avg. Stride Length [m] | 6.0                      | 7.1                       | 7.3                       | 7.7                       | 7.8                       | 7.7                      | 7.4                      |  |  |  |

600m

500m

400m

300m

200m

data processed by

100m

0m

Page 5/17

Report Created: Wed 6 September 2023 16:26 GMT+10

1100m

1000m

900m

800m

700m

[] Ranking at each section and finish

1200m

-:--- No data available at this section

NA No data available

| Y |  |
|---|--|
|   |  |

| Horse/Jockey Name              | Kipling's Journey |
|--------------------------------|-------------------|
| Final Rank                     | 2                 |
| Fastest Section Time (Section) | 0:11.33 (600m)    |
| Top Speed [km/h] (Section)     | 64.8 (600m)       |
| Race State                     | Finished          |