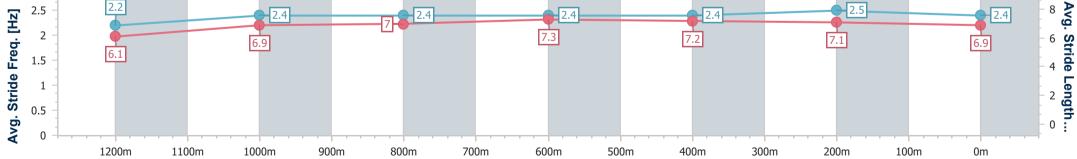

06 September 2023 - 15:28

Track Rating: Good 4, Weather: Overcast, Rail Position: +9.5m Entire Course

| Section                | Overall                  | 1200m                     | 1000m                     | 800m                      | 600m                      | 400m                      | 200m                     |  |  |  |
|------------------------|--------------------------|---------------------------|---------------------------|---------------------------|---------------------------|---------------------------|--------------------------|--|--|--|
| Section Times          | 1:25.00 [6]<br>(0:14.79) | 1:10.21 [10]<br>(0:11.74) | 0:58.47 [10]<br>(0:12.00) | 0:46.47 [10]<br>(0:11.45) | 0:35.02 [10]<br>(0:11.42) | 0:23.60 [11]<br>(0:11.35) | 0:12.25 [7]<br>(0:12.25) |  |  |  |
| Average Speed [km/h]   | 48.7                     | 61.5                      | 60.4                      | 62.8                      | 62.7                      | 63.4                      | 58.8                     |  |  |  |
| Top Speed [km/h]       | 61.8                     | 62.7                      | 62.2                      | 64.1                      | 63.7                      | 64.2                      | 62.6                     |  |  |  |
| Avg. Dist. to Rail [m] | 3.7                      | 2.2                       | 1.6                       | 0.7                       | 1.3                       | 0.5                       | 1.1                      |  |  |  |
| Avg. Stride Freq. [Hz] | 2.2                      | 2.4                       | 2.4                       | 2.4                       | 2.4                       | 2.5                       | 2.4                      |  |  |  |
| Avg. Stride Length [m] | 6.1                      | 6.9                       | 7.0                       | 7.3                       | 7.2                       | 7.1                       | 6.9                      |  |  |  |