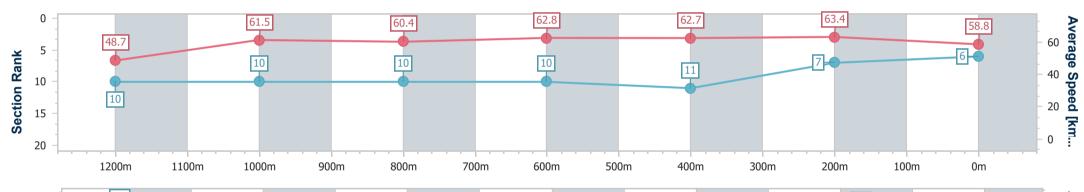

06 September 2023 - 15:28

Track Rating: Good 4, Weather: Overcast, Rail Position: +9.5m Entire Course

| Section                | Overall                  | 1200m                     | 1000m                     | 800m                      | 600m                      | 400m                      | 200m                     |  |  |  |
|------------------------|--------------------------|---------------------------|---------------------------|---------------------------|---------------------------|---------------------------|--------------------------|--|--|--|
| Section Times          | 1:25.00 [6]<br>(0:14.79) | 1:10.21 [10]<br>(0:11.74) | 0:58.47 [10]<br>(0:12.00) | 0:46.47 [10]<br>(0:11.45) | 0:35.02 [10]<br>(0:11.42) | 0:23.60 [11]<br>(0:11.35) | 0:12.25 [7]<br>(0:12.25) |  |  |  |
| Average Speed [km/h]   | 48.7                     | 61.5                      | 60.4                      | 62.8                      | 62.7                      | 63.4                      | 58.8                     |  |  |  |
| Top Speed [km/h]       | 61.8                     | 62.7                      | 62.2                      | 64.1                      | 63.7                      | 64.2                      | 62.6                     |  |  |  |
| Avg. Dist. to Rail [m] | 3.7                      | 2.2                       | 1.6                       | 0.7                       | 1.3                       | 0.5                       | 1.1                      |  |  |  |
| Avg. Stride Freq. [Hz] | 2.2                      | 2.4                       | 2.4                       | 2.4                       | 2.4                       | 2.5                       | 2.4                      |  |  |  |
| Avg. Stride Length [m] | 6.1                      | 6.9                       | 7.0                       | 7.3                       | 7.2                       | 7.1                       | 6.9                      |  |  |  |