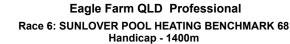

Page 6/17

Track Rating: Good 4, Weather: Overcast, Rail Position: +9.5m Entire Course

06 September 2023 - 15:28

data processed by

| Section                | Overall                  | 1200m                    | 1000m                    | 800m                     | 600m                     | 400m                     | 200m                     |
|------------------------|--------------------------|--------------------------|--------------------------|--------------------------|--------------------------|--------------------------|--------------------------|
| Section Times          | 1:24.57 [2]<br>(0:13.99) | 1:10.58 [1]<br>(0:11.85) | 0:58.73 [1]<br>(0:11.90) | 0:46.83 [1]<br>(0:11.40) | 0:35.43 [1]<br>(0:11.33) | 0:24.10 [1]<br>(0:11.56) | 0:12.54 [1]<br>(0:12.54) |
| Average Speed [km/h]   | 51.6                     | 60.8                     | 60.7                     | 63.3                     | 63.6                     | 62.3                     | 57.4                     |
| Top Speed [km/h]       | 63.7                     | 62.4                     | 61.5                     | 64.0                     | 64.8                     | 64.1                     | 59.3                     |
| Avg. Dist. to Rail [m] | 7.1                      | 1.0                      | 0.6                      | 0.5                      | 0.6                      | 0.8                      | 0.4                      |
| Avg. Stride Freq. [Hz] | 2.2                      | 2.1                      | 2.1                      | 2.2                      | 2.3                      | 2.2                      | 2.2                      |
| Avg. Stride Length [m] | 6.5                      | 7.8                      | 7.9                      | 8.0                      | 7.7                      | 7.7                      | 7.4                      |

TAB

Report Created: Wed 6 September 2023 16:26 GMT+10

[] Ranking at each section and finish

No data available at this section  $\{a_i^*\}_{i=1,\dots,n-1}$ 

No data available NA

| Horse/Jockey Name              | Hang Five      |
|--------------------------------|----------------|
| Final Rank                     | 3              |
| Fastest Section Time (Section) | 0:11.21 (400m) |
| Top Speed [km/h] (Section)     | 66.0 (400m)    |
| Race State                     | Finished       |