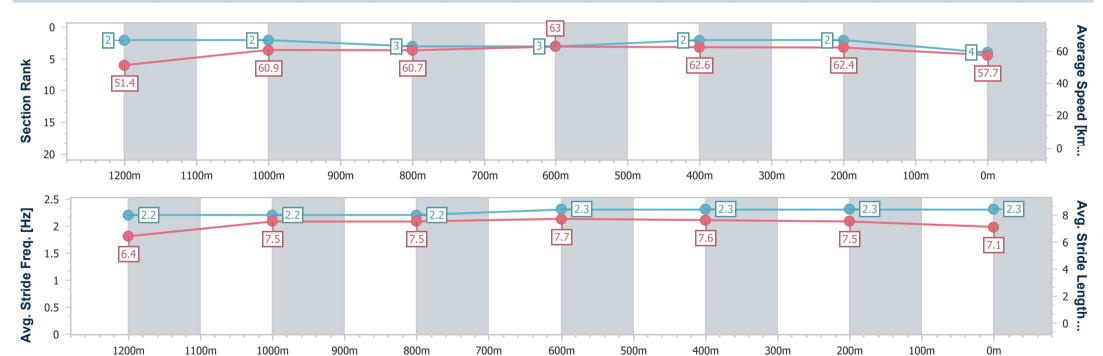

06 September 2023 - 15:28

Track Rating: Good 4, Weather: Overcast, Rail Position: +9.5m Entire Course

| Section                | Overall                  | 1200m                    | 1000m                    | 800m                     | 600m                     | 400m                     | 200m                     |  |  |  |
|------------------------|--------------------------|--------------------------|--------------------------|--------------------------|--------------------------|--------------------------|--------------------------|--|--|--|
| Section Times          | 1:24.79 [4]<br>(0:14.08) | 1:10.71 [2]<br>(0:11.82) | 0:58.89 [2]<br>(0:11.98) | 0:46.91 [3]<br>(0:11.45) | 0:35.46 [3]<br>(0:11.45) | 0:24.01 [2]<br>(0:11.52) | 0:12.49 [2]<br>(0:12.49) |  |  |  |
| Average Speed [km/h]   | 51.4                     | 60.9                     | 60.7                     | 63.0                     | 62.6                     | 62.4                     | 57.7                     |  |  |  |
| Top Speed [km/h]       | 64.1                     | 64.1                     | 62.4                     | 64.0                     | 63.6                     | 63.6                     | 60.9                     |  |  |  |
| Avg. Dist. to Rail [m] | 4.9                      | 2.6                      | 1.9                      | 0.5                      | 0.5                      | 1.5                      | 2.2                      |  |  |  |
| Avg. Stride Freq. [Hz] | 2.2                      | 2.2                      | 2.2                      | 2.3                      | 2.3                      | 2.3                      | 2.3                      |  |  |  |
| Avg. Stride Length [m] | 6.4                      | 7.5                      | 7.5                      | 7.7                      | 7.6                      | 7.5                      | 7.1                      |  |  |  |