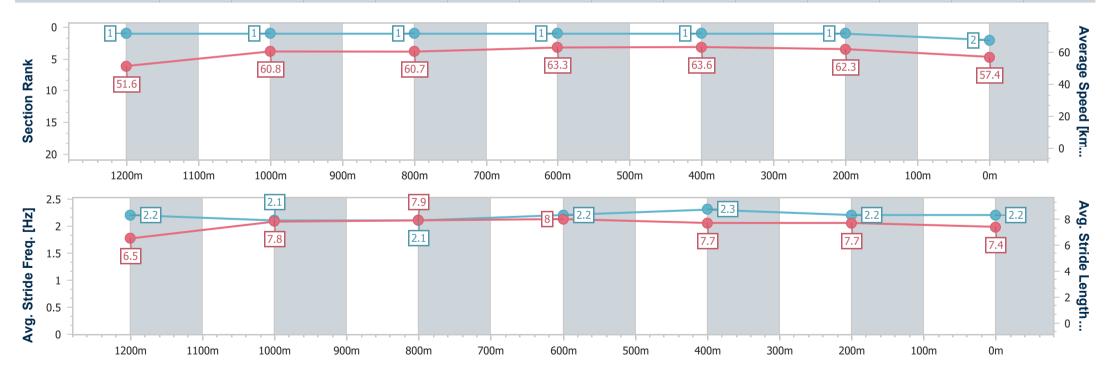

06 September 2023 - 15:28

Track Rating: Good 4, Weather: Overcast, Rail Position: +9.5m Entire Course

| Section                | Overall                  | 1200m                     | 1000m                     | 800m                      | 600m                      | 400m                      | 200m                      |  |  |  |
|------------------------|--------------------------|---------------------------|---------------------------|---------------------------|---------------------------|---------------------------|---------------------------|--|--|--|
| Section Times          | 1:24.68 [3]<br>(0:14.86) | 1:09.82 [11]<br>(0:11.86) | 0:57.96 [11]<br>(0:12.10) | 0:45.86 [12]<br>(0:11.46) | 0:34.40 [12]<br>(0:11.34) | 0:23.06 [13]<br>(0:11.21) | 0:11.85 [10]<br>(0:11.85) |  |  |  |
| Average Speed [km/h]   | 48.7                     | 60.9                      | 60.3                      | 62.8                      | 63.8                      | 64.2                      | 60.8                      |  |  |  |
| Top Speed [km/h]       | 60.2                     | 63.1                      | 62.6                      | 65.0                      | 65.0                      | 66.0                      | 64.1                      |  |  |  |
| Avg. Dist. to Rail [m] | 5.9                      | 3.4                       | 2.2                       | 0.3                       | 1.6                       | 6.3                       | 5.1                       |  |  |  |
| Avg. Stride Freq. [Hz] | 2.2                      | 2.3                       | 2.2                       | 2.3                       | 2.3                       | 2.4                       | 2.3                       |  |  |  |
| Avg. Stride Length [m] | 6.2                      | 7.5                       | 7.4                       | 7.5                       | 7.6                       | 7.5                       | 7.2                       |  |  |  |

Report Created: Wed 6 September 2023 16:26 GMT+10

[] Ranking at each section and finish

-:--- No data available at this section

NA No data available

Page 7/17

| Horse/Jockey Name              | Baldassare     |
|--------------------------------|----------------|
| Final Rank                     | 4              |
| Fastest Section Time (Section) | 0:11.45 (800m) |
| Top Speed [km/h] (Section)     | 64.1 (Overall) |
| Race State                     | Finished       |