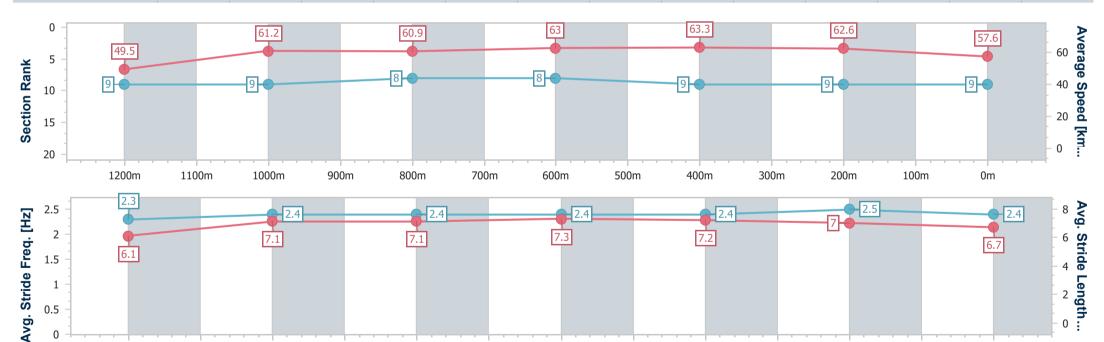

Eagle Farm QLD Professional **Race 6: SUNLOVER POOL HEATING BENCHMARK 68** Handicap - 1400m

Track Rating: Good 4, Weather: Overcast, Rail Position: +9.5m Entire Course

06 September 2023 - 15:28

| Section                | Overall                  | 1200m                    | 1000m                    | 800m                     | 600m                     | 400m                     | 200m                     |
|------------------------|--------------------------|--------------------------|--------------------------|--------------------------|--------------------------|--------------------------|--------------------------|
| Section Times          | 1:25.34 [9]<br>(0:14.60) | 1:10.74 [9]<br>(0:11.82) | 0:58.92 [9]<br>(0:11.92) | 0:47.00 [8]<br>(0:11.53) | 0:35.47 [8]<br>(0:11.46) | 0:24.01 [9]<br>(0:11.49) | 0:12.52 [9]<br>(0:12.52) |
| Average Speed [km/h]   | 49.5                     | 61.2                     | 60.9                     | 63.0                     | 63.3                     | 62.6                     | 57.6                     |
| Top Speed [km/h]       | 61.6                     | 63.4                     | 62.7                     | 63.7                     | 65.5                     | 64.1                     | 60.7                     |
| Avg. Dist. to Rail [m] | 2.9                      | 3.0                      | 2.3                      | 1.5                      | 1.5                      | 5.2                      | 4.4                      |
| Avg. Stride Freq. [Hz] | 2.3                      | 2.4                      | 2.4                      | 2.4                      | 2.4                      | 2.5                      | 2.4                      |
| Avg. Stride Length [m] | 6.1                      | 7.1                      | 7.1                      | 7.3                      | 7.2                      | 7.0                      | 6.7                      |