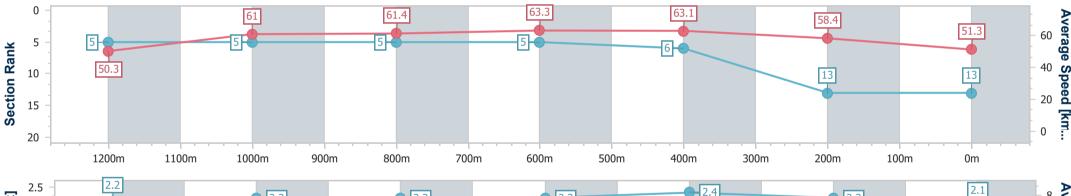

#### Report Created: Wed 6 September 2023 16:26 GMT+10

[] Ranking at each section and finish

-:--- No data available at this section

NA No data available

E

Т

| Vantan Express |
|----------------|
| 13             |
| 0:11.52 (800m) |
| 65.3 (600m)    |
| Finished       |
|                |

Eagle Farm QLD Professional Race 6: SUNLOVER POOL HEATING BENCHMARK 68 Handicap - 1400m

06 September 2023 - 15:28

Track Rating: Good 4, Weather: Overcast, Rail Position: +9.5m Entire Course

| Section                | Overall                   | 1200m                    | 1000m                    | 800m                     | 600m                     | 400m                     | 200m                      |  |  |  |
|------------------------|---------------------------|--------------------------|--------------------------|--------------------------|--------------------------|--------------------------|---------------------------|--|--|--|
| Section Times          | 1:27.62 [13]<br>(0:14.35) | 1:13.27 [5]<br>(0:11.88) | 1:01.39 [5]<br>(0:11.88) | 0:49.51 [5]<br>(0:11.52) | 0:37.99 [5]<br>(0:11.62) | 0:26.37 [6]<br>(0:12.34) | 0:14.03 [13]<br>(0:14.03) |  |  |  |
| Average Speed [km/h]   | 50.3                      | 61.0                     | 61.4                     | 63.3                     | 63.1                     | 58.4                     | 51.3                      |  |  |  |
| Top Speed [km/h]       | 63.1                      | 62.7                     | 63.4                     | 64.9                     | 65.3                     | 63.2                     | 55.2                      |  |  |  |
| Avg. Dist. to Rail [m] | 7.7                       | 4.0                      | 3.3                      | 2.8                      | 4.1                      | 6.8                      | 2.6                       |  |  |  |
| Avg. Stride Freq. [Hz] | 2.2                       | 2.3                      | 2.3                      | 2.3                      | 2.4                      | 2.3                      | 2.1                       |  |  |  |
| Avg. Stride Length [m] | 6.3                       | 7.4                      | 7.5                      | 7.5                      | 7.3                      | 7.1                      | 6.7                       |  |  |  |