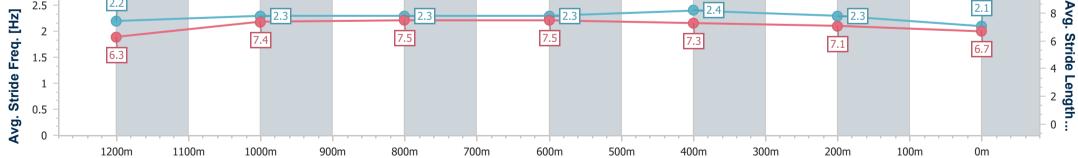

#### Report Created: Wed 6 September 2023 16:26 GMT+10

[] Ranking at each section and finish

-:--- No data available at this section

NA No data available

E

Т

| Vantan Express |
|----------------|
| 13             |
| 0:11.52 (800m) |
| 65.3 (600m)    |
| Finished       |
|                |

Eagle Farm QLD Professional Race 6: SUNLOVER POOL HEATING BENCHMARK 68 Handicap - 1400m

06 September 2023 - 15:28

Track Rating: Good 4, Weather: Overcast, Rail Position: +9.5m Entire Course

| Section                | Overall                   | 1200m                    | 1000m                    | 800m                     | 600m                     | 400m                     | 200m                      |  |  |  |
|------------------------|---------------------------|--------------------------|--------------------------|--------------------------|--------------------------|--------------------------|---------------------------|--|--|--|
| Section Times          | 1:27.62 [13]<br>(0:14.35) | 1:13.27 [5]<br>(0:11.88) | 1:01.39 [5]<br>(0:11.88) | 0:49.51 [5]<br>(0:11.52) | 0:37.99 [5]<br>(0:11.62) | 0:26.37 [6]<br>(0:12.34) | 0:14.03 [13]<br>(0:14.03) |  |  |  |
| Average Speed [km/h]   | 50.3                      | 61.0                     | 61.4                     | 63.3                     | 63.1                     | 58.4                     | 51.3                      |  |  |  |
| Top Speed [km/h]       | 63.1                      | 62.7                     | 63.4                     | 64.9                     | 65.3                     | 63.2                     | 55.2                      |  |  |  |
| Avg. Dist. to Rail [m] | 7.7                       | 4.0                      | 3.3                      | 2.8                      | 4.1                      | 6.8                      | 2.6                       |  |  |  |
| Avg. Stride Freq. [Hz] | 2.2                       | 2.3                      | 2.3                      | 2.3                      | 2.4                      | 2.3                      | 2.1                       |  |  |  |
| Avg. Stride Length [m] | 6.3                       | 7.4                      | 7.5                      | 7.5                      | 7.3                      | 7.1                      | 6.7                       |  |  |  |