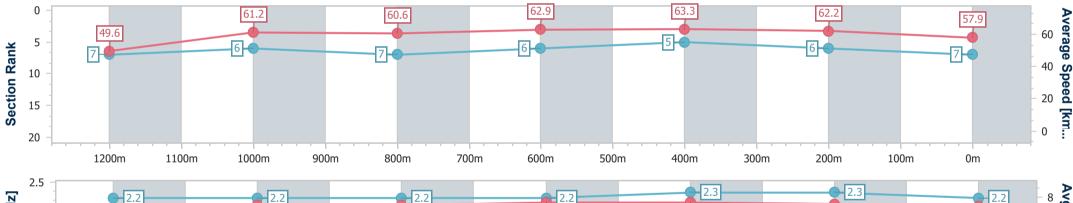

06 September 2023 - 15:28

Track Rating: Good 4, Weather: Overcast, Rail Position: +9.5m Entire Course

| Section                | Overall                  | 1200m                    | 1000m                    | 800m                     | 600m                     | 400m                     | 200m                     |
|------------------------|--------------------------|--------------------------|--------------------------|--------------------------|--------------------------|--------------------------|--------------------------|
| Section Times          | 1:25.17 [7]<br>(0:14.50) | 1:10.67 [7]<br>(0:11.80) | 0:58.87 [6]<br>(0:11.97) | 0:46.90 [7]<br>(0:11.50) | 0:35.40 [6]<br>(0:11.38) | 0:24.02 [5]<br>(0:11.57) | 0:12.45 [6]<br>(0:12.45) |
| Average Speed [km/h]   | 49.6                     | 61.2                     | 60.6                     | 62.9                     | 63.3                     | 62.2                     | 57.9                     |
| Top Speed [km/h]       | 61.7                     | 62.9                     | 61.9                     | 63.8                     | 63.8                     | 63.6                     | 59.8                     |
| Avg. Dist. to Rail [m] | 2.2                      | 2.2                      | 1.7                      | 0.8                      | 0.2                      | 0.8                      | 0.7                      |
| Avg. Stride Freq. [Hz] | 2.2                      | 2.2                      | 2.2                      | 2.2                      | 2.3                      | 2.3                      | 2.2                      |
| Avg. Stride Length [m] | 6.2                      | 7.4                      | 7.4                      | 7.6                      | 7.6                      | 7.5                      | 7.3                      |