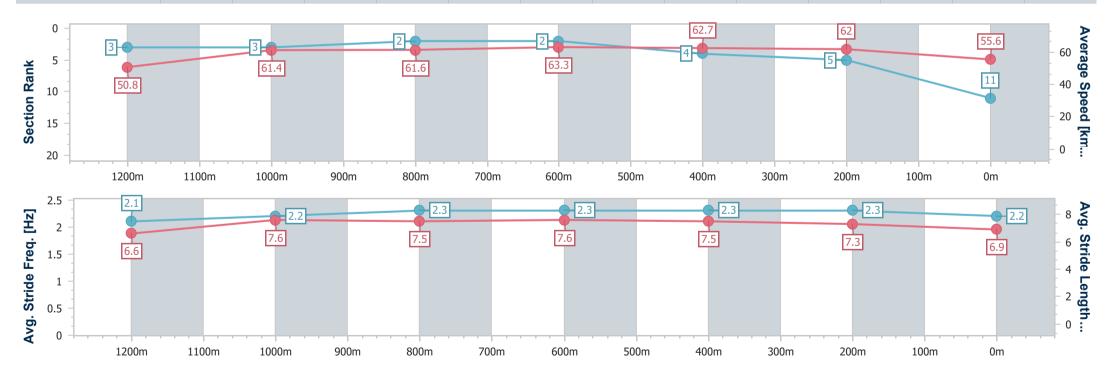

06 September 2023 - 15:28

data processed by

Page 15/17

Track Rating: Good 4, Weather: Overcast, Rail Position: +9.5m Entire Course

| Section                | Overall                   | 1200m                    | 1000m                    | 800m                     | 600m                     | 400m                     | 200m                     |
|------------------------|---------------------------|--------------------------|--------------------------|--------------------------|--------------------------|--------------------------|--------------------------|
| Section Times          | 1:25.47 [11]<br>(0:14.20) | 1:11.27 [3]<br>(0:11.77) | 0:59.50 [3]<br>(0:11.85) | 0:47.65 [2]<br>(0:11.50) | 0:36.15 [2]<br>(0:11.59) | 0:24.56 [4]<br>(0:11.58) | 0:12.98 [5]<br>(0:12.98) |
| Average Speed [km/h]   | 50.8                      | 61.4                     | 61.6                     | 63.3                     | 62.7                     | 62.0                     | 55.6                     |
| Top Speed [km/h]       | 63.4                      | 62.6                     | 63.2                     | 64.0                     | 63.8                     | 63.9                     | 60.5                     |
| Avg. Dist. to Rail [m] | 6.3                       | 3.1                      | 3.1                      | 2.4                      | 2.0                      | 2.9                      | 1.9                      |
| Avg. Stride Freq. [Hz] | 2.1                       | 2.2                      | 2.3                      | 2.3                      | 2.3                      | 2.3                      | 2.2                      |
| Avg. Stride Length [m] | 6.6                       | 7.6                      | 7.5                      | 7.6                      | 7.5                      | 7.3                      | 6.9                      |