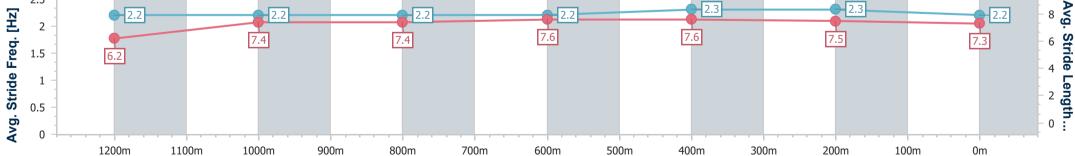

06 September 2023 - 15:28

Track Rating: Good 4, Weather: Overcast, Rail Position: +9.5m Entire Course

| Section                | Overall                  | 1200m                    | 1000m                    | 800m                     | 600m                     | 400m                     | 200m                     |
|------------------------|--------------------------|--------------------------|--------------------------|--------------------------|--------------------------|--------------------------|--------------------------|
| Section Times          | 1:25.17 [7]<br>(0:14.50) | 1:10.67 [7]<br>(0:11.80) | 0:58.87 [6]<br>(0:11.97) | 0:46.90 [7]<br>(0:11.50) | 0:35.40 [6]<br>(0:11.38) | 0:24.02 [5]<br>(0:11.57) | 0:12.45 [6]<br>(0:12.45) |
| Average Speed [km/h]   | 49.6                     | 61.2                     | 60.6                     | 62.9                     | 63.3                     | 62.2                     | 57.9                     |
| Top Speed [km/h]       | 61.7                     | 62.9                     | 61.9                     | 63.8                     | 63.8                     | 63.6                     | 59.8                     |
| Avg. Dist. to Rail [m] | 2.2                      | 2.2                      | 1.7                      | 0.8                      | 0.2                      | 0.8                      | 0.7                      |
| Avg. Stride Freq. [Hz] | 2.2                      | 2.2                      | 2.2                      | 2.2                      | 2.3                      | 2.3                      | 2.2                      |
| Avg. Stride Length [m] | 6.2                      | 7.4                      | 7.4                      | 7.6                      | 7.6                      | 7.5                      | 7.3                      |