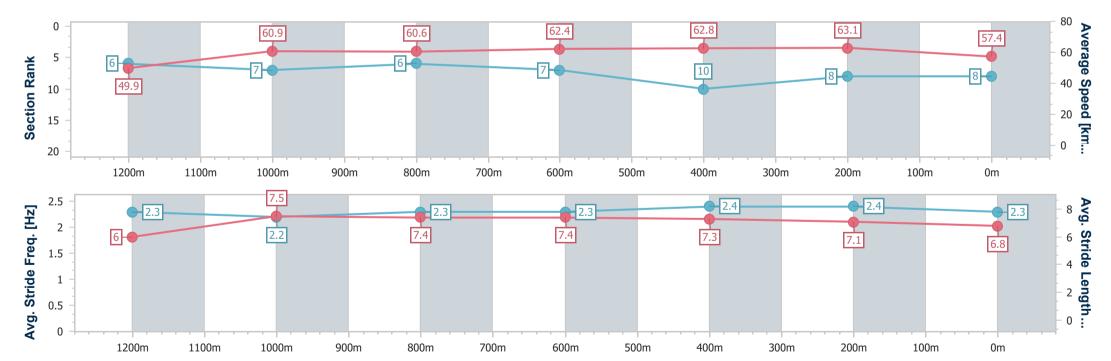

06 September 2023 - 15:28

Track Rating: Good 4, Weather: Overcast, Rail Position: +9.5m Entire Course

| Section                | Overall                  | 1200m                     | 1000m                     | 800m                      | 600m                      | 400m                     | 200m                     |  |  |  |
|------------------------|--------------------------|---------------------------|---------------------------|---------------------------|---------------------------|--------------------------|--------------------------|--|--|--|
| Section Times          | 1:24.46 [1]<br>(0:14.96) | 1:09.50 [12]<br>(0:11.79) | 0:57.71 [12]<br>(0:11.95) | 0:45.76 [11]<br>(0:11.45) | 0:34.31 [11]<br>(0:11.18) | 0:23.13 [8]<br>(0:11.14) | 0:11.99 [4]<br>(0:11.99) |  |  |  |
| Average Speed [km/h]   | 48.6                     | 61.3                      | 60.7                      | 63.1                      | 64.1                      | 64.7                     | 60.0                     |  |  |  |
| Top Speed [km/h]       | 61.6                     | 62.0                      | 63.4                      | 64.7                      | 65.9                      | 65.9                     | 63.5                     |  |  |  |
| Avg. Dist. to Rail [m] | 5.0                      | 2.5                       | 1.8                       | 0.7                       | 0.6                       | 1.4                      | 2.0                      |  |  |  |
| Avg. Stride Freq. [Hz] | 2.2                      | 2.3                       | 2.2                       | 2.3                       | 2.3                       | 2.3                      | 2.3                      |  |  |  |
| Avg. Stride Length [m] | 6.0                      | 7.1                       | 7.3                       | 7.7                       | 7.8                       | 7.7                      | 7.4                      |  |  |  |