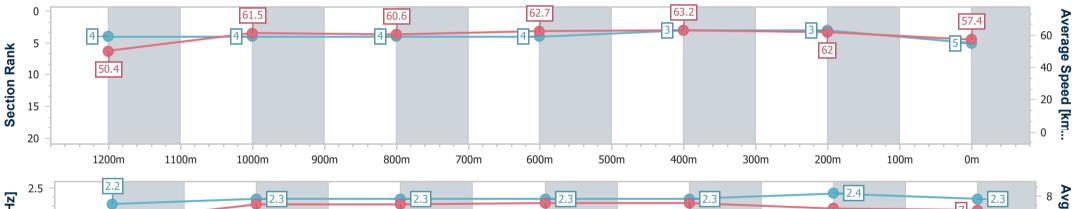

06 September 2023 - 15:28

Track Rating: Good 4, Weather: Overcast, Rail Position: +9.5m Entire Course

| Section                | Overall                  | 1200m                    | 1000m                    | 800m                     | 600m                     | 400m                     | 200m                     |  |  |  |
|------------------------|--------------------------|--------------------------|--------------------------|--------------------------|--------------------------|--------------------------|--------------------------|--|--|--|
| Section Times          | 1:24.99 [5]<br>(0:14.30) | 1:10.69 [4]<br>(0:11.72) | 0:58.97 [4]<br>(0:11.96) | 0:47.01 [4]<br>(0:11.49) | 0:35.52 [4]<br>(0:11.36) | 0:24.16 [3]<br>(0:11.62) | 0:12.54 [3]<br>(0:12.54) |  |  |  |
| Average Speed [km/h]   | 50.4                     | 61.5                     | 60.6                     | 62.7                     | 63.2                     | 62.0                     | 57.4                     |  |  |  |
| Top Speed [km/h]       | 62.1                     | 63.5                     | 61.8                     | 63.7                     | 64.0                     | 63.4                     | 59.9                     |  |  |  |
| Avg. Dist. to Rail [m] | 1.6                      | 1.9                      | 1.1                      | 0.2                      | 0.2                      | 0.6                      | 0.8                      |  |  |  |
| Avg. Stride Freq. [Hz] | 2.2                      | 2.3                      | 2.3                      | 2.3                      | 2.3                      | 2.4                      | 2.3                      |  |  |  |
| Avg. Stride Length [m] | 6.2                      | 7.4                      | 7.4                      | 7.5                      | 7.5                      | 7.1                      | 7.0                      |  |  |  |