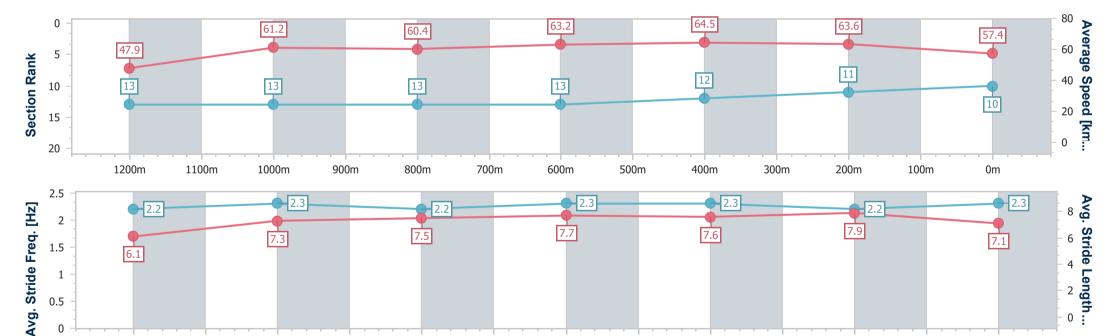

TAB

Eagle Farm QLD Professional **Race 6: SUNLOVER POOL HEATING BENCHMARK 68** Handicap - 1400m

06 September 2023 - 15:28

Track Rating: Good 4, Weather: Overcast, Rail Position: +9.5m Entire Course

| Section                | Overall                   | 1200m                     | 1000m                     | 800m                      | 600m                      | 400m                      | 200m                      |  |  |
|------------------------|---------------------------|---------------------------|---------------------------|---------------------------|---------------------------|---------------------------|---------------------------|--|--|
| Section Times          | 1:25.38 [10]<br>(0:15.09) | 1:10.29 [13]<br>(0:11.81) | 0:58.48 [13]<br>(0:12.04) | 0:46.44 [13]<br>(0:11.43) | 0:35.01 [13]<br>(0:11.14) | 0:23.87 [12]<br>(0:11.32) | 0:12.55 [11]<br>(0:12.55) |  |  |
| Average Speed [km/h]   | 47.9                      | 61.2                      | 60.4                      | 63.2                      | 64.5                      | 63.6                      | 57.4                      |  |  |
| Top Speed [km/h]       | 59.7                      | 62.6                      | 63.7                      | 64.9                      | 65.3                      | 65.7                      | 61.0                      |  |  |
| Avg. Dist. to Rail [m] | 8.4                       | 3.3                       | 2.1                       | 0.5                       | 0.4                       | 1.3                       | 2.1                       |  |  |
| Avg. Stride Freq. [Hz] | 2.2                       | 2.3                       | 2.2                       | 2.3                       | 2.3                       | 2.2                       | 2.3                       |  |  |
| Avg. Stride Length [m] | 6.1                       | 7.3                       | 7.5                       | 7.7                       | 7.6                       | 7.9                       | 7.1                       |  |  |