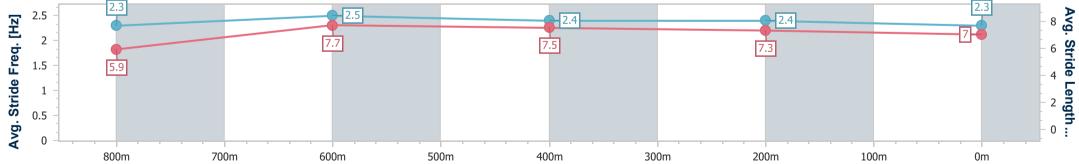

| Section               | Overall                  | 800m                      | 600m                      | 400m                     | 200m                     |
|-----------------------|--------------------------|---------------------------|---------------------------|--------------------------|--------------------------|
| Section Times         | 0:56.44 [5]<br>(0:10.83) | 0:45.61 [10]<br>(0:10.45) | 0:35.16 [10]<br>(0:11.12) | 0:24.04 [9]<br>(0:11.72) | 0:12.32 [7]<br>(0:12.32) |
| Average Speed [km     | n/h] 49.9                | 68.9                      | 65.4                      | 62.2                     | 58.3                     |
| Top Speed [km/h       | ] 66.7                   | 69.7                      | 68.6                      | 64.4                     | 61.6                     |
| Avg. Dist. to Rail [r | m] 8.1                   | 3.1                       | 1.9                       | 5.1                      | 5.6                      |
| Avg. Stride Freq. [H  | Hz] 2.3                  | 2.5                       | 2.4                       | 2.4                      | 2.3                      |
| Avg. Stride Length    | [m] 5.9                  | 7.7                       | 7.5                       | 7.3                      | 7.0                      |