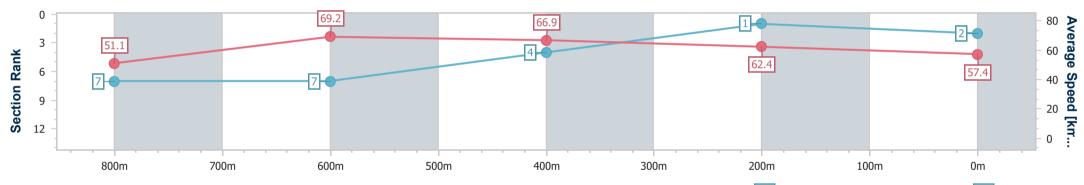

| Section                | Overall                  | 800m                     | 600m                     | 400m                     | 200m                     |
|------------------------|--------------------------|--------------------------|--------------------------|--------------------------|--------------------------|
| Section Times          | 0:55.98 [2]<br>(0:10.57) | 0:45.41 [7]<br>(0:10.42) | 0:34.99 [7]<br>(0:10.80) | 0:24.19 [4]<br>(0:11.63) | 0:12.56 [1]<br>(0:12.56) |
| Average Speed [km/h]   | 51.1                     | 69.2                     | 66.9                     | 62.4                     | 57.4                     |
| Top Speed [km/h]       | 68.1                     | 69.9                     | 70.5                     | 63.9                     | 61.4                     |
| Avg. Dist. to Rail [m] | 2.2                      | 1.5                      | 1.1                      | 4.4                      | 4.8                      |
| Avg. Stride Freq. [Hz] | 2.3                      | 2.6                      | 2.5                      | 2.4                      | 2.4                      |
| Avg. Stride Length [m] | 6.0                      | 7.4                      | 7.3                      | 7.1                      | 6.8                      |