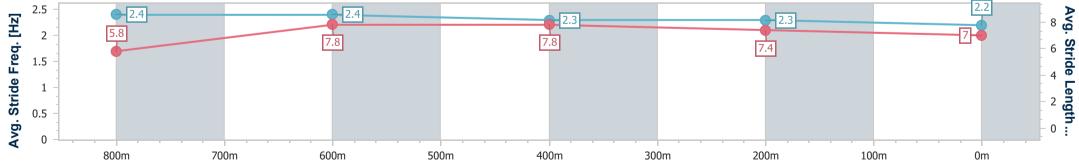

| Section                | Overall                  | 800m                     | 600m                     | 400m                     | 200m                     |
|------------------------|--------------------------|--------------------------|--------------------------|--------------------------|--------------------------|
| Section Times          | 0:55.98 [2]<br>(0:10.57) | 0:45.41 [7]<br>(0:10.42) | 0:34.99 [7]<br>(0:10.80) | 0:24.19 [4]<br>(0:11.63) | 0:12.56 [1]<br>(0:12.56) |
| Average Speed [km/h]   | 51.1                     | 69.2                     | 66.9                     | 62.4                     | 57.4                     |
| Top Speed [km/h]       | 68.1                     | 69.9                     | 70.5                     | 63.9                     | 61.4                     |
| Avg. Dist. to Rail [m] | 2.2                      | 1.5                      | 1.1                      | 4.4                      | 4.8                      |
| Avg. Stride Freq. [Hz] | 2.3                      | 2.6                      | 2.5                      | 2.4                      | 2.4                      |
| Avg. Stride Length [m] | 6.0                      | 7.4                      | 7.3                      | 7.1                      | 6.8                      |