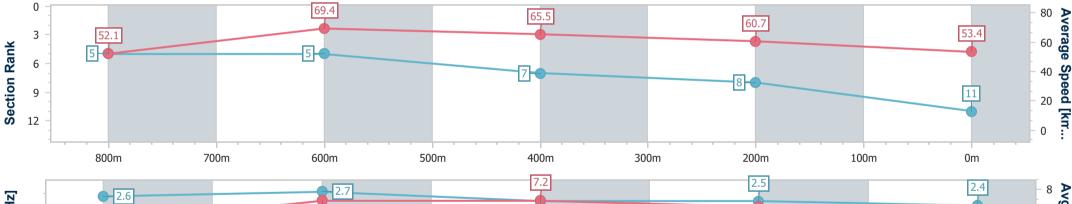

| Section                | Overall                  | 800m                     | 600m                     | 400m                     | 200m                     |
|------------------------|--------------------------|--------------------------|--------------------------|--------------------------|--------------------------|
| Section Times          | 0:55.98 [2]<br>(0:10.57) | 0:45.41 [7]<br>(0:10.42) | 0:34.99 [7]<br>(0:10.80) | 0:24.19 [4]<br>(0:11.63) | 0:12.56 [1]<br>(0:12.56) |
| Average Speed [km/h]   | 51.1                     | 69.2                     | 66.9                     | 62.4                     | 57.4                     |
| Top Speed [km/h]       | 68.1                     | 69.9                     | 70.5                     | 63.9                     | 61.4                     |
| Avg. Dist. to Rail [m] | 2.2                      | 1.5                      | 1.1                      | 4.4                      | 4.8                      |
| Avg. Stride Freq. [Hz] | 2.3                      | 2.6                      | 2.5                      | 2.4                      | 2.4                      |
| Avg. Stride Length [m] | 6.0                      | 7.4                      | 7.3                      | 7.1                      | 6.8                      |

| Section                | Overall                   | 800m                     | 600m                     | 400m                     | 200m                     |
|------------------------|---------------------------|--------------------------|--------------------------|--------------------------|--------------------------|
| Section Times          | 0:57.70 [11]<br>(0:10.41) | 0:47.29 [5]<br>(0:10.38) | 0:36.91 [5]<br>(0:11.28) | 0:25.63 [7]<br>(0:12.15) | 0:13.48 [8]<br>(0:13.48) |
| Average Speed [km/h]   | 52.1                      | 69.4                     | 65.5                     | 60.7                     | 53.4                     |
| Top Speed [km/h]       | 69.3                      | 70.5                     | 67.6                     | 63.1                     | 57.6                     |
| Avg. Dist. to Rail [m] | 11.9                      | 6.4                      | 4.7                      | 8.4                      | 8.7                      |
| Avg. Stride Freq. [Hz] | 2.6                       | 2.7                      | 2.5                      | 2.5                      | 2.4                      |
| Avg. Stride Length [m] | 5.6                       | 7.2                      | 7.2                      | 6.8                      | 6.3                      |