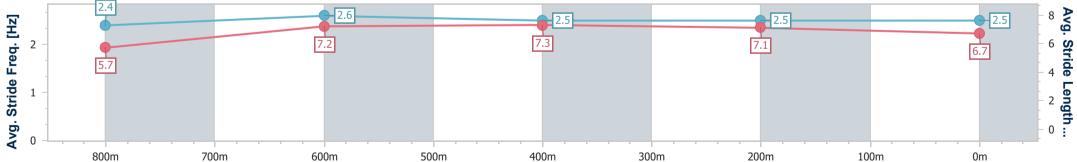

## Ladbrokes Cannon Park QLD Professional **Race 2: LEXUS MELBOURNE CUP TOUR CAIRNS AMATEURS** LIFE MEMBERS QTIS 3YO Maiden Handicap - 950m 08 September 2023 - 13:02

Track Rating: soft 5, Weather: Showers, Rail Position: true

| Se          | ection         | Overall                  | 800m                      | 600m                      | 400m                      | 200m                      |
|-------------|----------------|--------------------------|---------------------------|---------------------------|---------------------------|---------------------------|
| Sectio      | on Times       | 0:56.75 [8]<br>(0:10.90) | 0:45.85 [11]<br>(0:10.73) | 0:35.12 [11]<br>(0:11.27) | 0:23.85 [11]<br>(0:11.73) | 0:12.12 [11]<br>(0:12.12) |
| Average S   | Speed [km/h]   | 49.6                     | 67.1                      | 65.7                      | 62.9                      | 59.3                      |
| Top Spe     | eed [km/h]     | 66.7                     | 68.8                      | 68.9                      | 63.8                      | 62.2                      |
| Avg. Dist   | t. to Rail [m] | 5.2                      | 5.4                       | 5.0                       | 10.6                      | 15.3                      |
| Avg. Strid  | de Freq. [Hz]  | 2.4                      | 2.6                       | 2.5                       | 2.5                       | 2.5                       |
| Avg. Stride | e Length [m]   | 5.7                      | 7.2                       | 7.3                       | 7.1                       | 6.7                       |