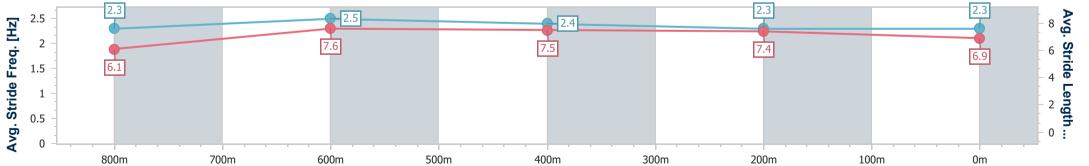

Track Rating: soft 5, Weather: Showers, Rail Position: true

| Section                | Overall                  | 800m                     | 600m                     | 400m                     | 200m                     |
|------------------------|--------------------------|--------------------------|--------------------------|--------------------------|--------------------------|
| Section Times          | 0:55.87 [1]<br>(0:10.37) | 0:45.50 [4]<br>(0:10.20) | 0:35.30 [3]<br>(0:11.21) | 0:24.09 [3]<br>(0:11.86) | 0:12.23 [4]<br>(0:12.23) |
| Average Speed [km/h]   | 52.0                     | 70.6                     | 66.3                     | 62.2                     | 58.8                     |
| Top Speed [km/h]       | 69.8                     | 72.4                     | 69.4                     | 63.6                     | 61.0                     |
| Avg. Dist. to Rail [m] | 7.6                      | 4.7                      | 5.2                      | 8.8                      | 11.3                     |
| Avg. Stride Freq. [Hz] | 2.2                      | 2.4                      | 2.4                      | 2.3                      | 2.2                      |
| Avg. Stride Length [m] | 6.4                      | 8.1                      | 7.7                      | 7.5                      | 7.4                      |