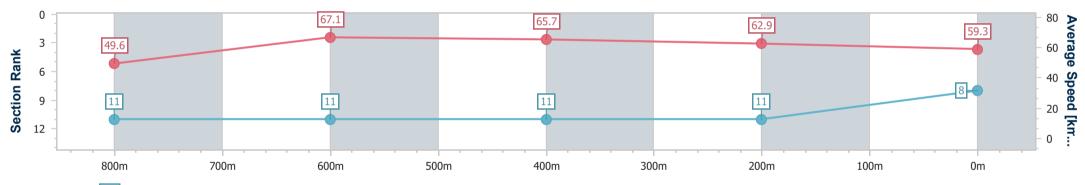

## Ladbrokes Cannon Park QLD Professional **Race 2: LEXUS MELBOURNE CUP TOUR CAIRNS AMATEURS** LIFE MEMBERS QTIS 3YO Maiden Handicap - 950m 08 September 2023 - 13:02

Track Rating: soft 5, Weather: Showers, Rail Position: true

| Se          | ection         | Overall                  | 800m                      | 600m                      | 400m                      | 200m                      |
|-------------|----------------|--------------------------|---------------------------|---------------------------|---------------------------|---------------------------|
| Sectio      | on Times       | 0:56.75 [8]<br>(0:10.90) | 0:45.85 [11]<br>(0:10.73) | 0:35.12 [11]<br>(0:11.27) | 0:23.85 [11]<br>(0:11.73) | 0:12.12 [11]<br>(0:12.12) |
| Average S   | Speed [km/h]   | 49.6                     | 67.1                      | 65.7                      | 62.9                      | 59.3                      |
| Top Spe     | eed [km/h]     | 66.7                     | 68.8                      | 68.9                      | 63.8                      | 62.2                      |
| Avg. Dist   | t. to Rail [m] | 5.2                      | 5.4                       | 5.0                       | 10.6                      | 15.3                      |
| Avg. Strid  | de Freq. [Hz]  | 2.4                      | 2.6                       | 2.5                       | 2.5                       | 2.5                       |
| Avg. Stride | e Length [m]   | 5.7                      | 7.2                       | 7.3                       | 7.1                       | 6.7                       |