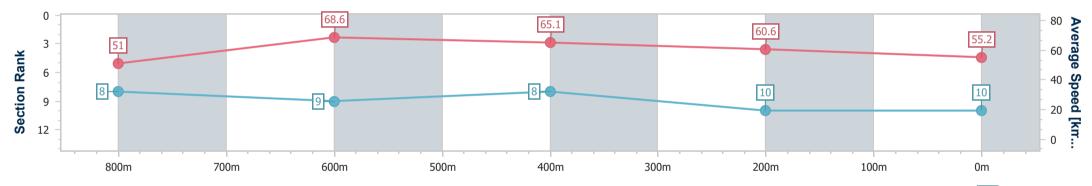

Track Rating: soft 5, Weather: Showers, Rail Position: true

| Section                | Overall                  | 800m                     | 600m                     | 400m                     | 200m                     |
|------------------------|--------------------------|--------------------------|--------------------------|--------------------------|--------------------------|
| Section Times          | 0:55.87 [1]<br>(0:10.37) | 0:45.50 [4]<br>(0:10.20) | 0:35.30 [3]<br>(0:11.21) | 0:24.09 [3]<br>(0:11.86) | 0:12.23 [4]<br>(0:12.23) |
| Average Speed [km/h]   | 52.0                     | 70.6                     | 66.3                     | 62.2                     | 58.8                     |
| Top Speed [km/h]       | 69.8                     | 72.4                     | 69.4                     | 63.6                     | 61.0                     |
| Avg. Dist. to Rail [m] | 7.6                      | 4.7                      | 5.2                      | 8.8                      | 11.3                     |
| Avg. Stride Freq. [Hz] | 2.2                      | 2.4                      | 2.4                      | 2.3                      | 2.2                      |
| Avg. Stride Length [m] | 6.4                      | 8.1                      | 7.7                      | 7.5                      | 7.4                      |