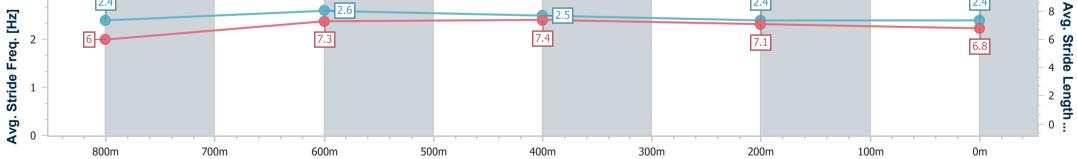

| Section                | Overall                  | 800m                     | 600m                     | 400m                     | 200m                     |
|------------------------|--------------------------|--------------------------|--------------------------|--------------------------|--------------------------|
| Section Times          | 0:56.30 [4]<br>(0:10.23) | 0:46.07 [3]<br>(0:10.43) | 0:35.64 [4]<br>(0:11.27) | 0:24.37 [5]<br>(0:11.93) | 0:12.44 [6]<br>(0:12.44) |
| Average Speed [km/h]   | 52.7                     | 69.1                     | 66.2                     | 62.1                     | 57.8                     |
| Top Speed [km/h]       | 67.8                     | 70.4                     | 70.4                     | 63.1                     | 61.5                     |
| Avg. Dist. to Rail [m] | 4.1                      | 3.4                      | 6.0                      | 10.1                     | 12.4                     |
| Avg. Stride Freq. [Hz] | 2.4                      | 2.6                      | 2.5                      | 2.4                      | 2.4                      |
| Avg. Stride Length [m] | 6.0                      | 7.3                      | 7.4                      | 7.1                      | 6.8                      |