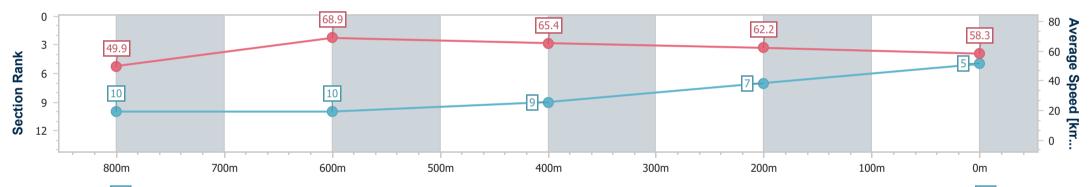

| Section               | Overall                  | 800m                      | 600m                      | 400m                     | 200m                     |
|-----------------------|--------------------------|---------------------------|---------------------------|--------------------------|--------------------------|
| Section Times         | 0:56.44 [5]<br>(0:10.83) | 0:45.61 [10]<br>(0:10.45) | 0:35.16 [10]<br>(0:11.12) | 0:24.04 [9]<br>(0:11.72) | 0:12.32 [7]<br>(0:12.32) |
| Average Speed [km     | n/h] 49.9                | 68.9                      | 65.4                      | 62.2                     | 58.3                     |
| Top Speed [km/h       | ] 66.7                   | 69.7                      | 68.6                      | 64.4                     | 61.6                     |
| Avg. Dist. to Rail [r | m] 8.1                   | 3.1                       | 1.9                       | 5.1                      | 5.6                      |
| Avg. Stride Freq. [H  | Hz] 2.3                  | 2.5                       | 2.4                       | 2.4                      | 2.3                      |
| Avg. Stride Length    | [m] 5.9                  | 7.7                       | 7.5                       | 7.3                      | 7.0                      |