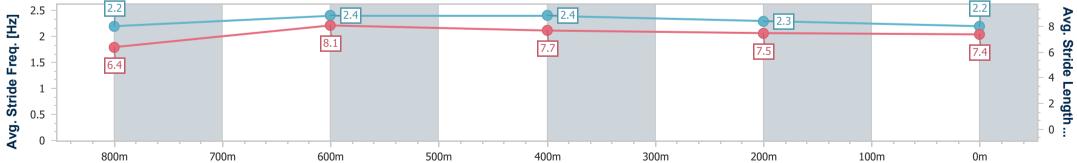

Track Rating: soft 5, Weather: Showers, Rail Position: true

| Section                | Overall                  | 800m                     | 600m                     | 400m                     | 200m                     |
|------------------------|--------------------------|--------------------------|--------------------------|--------------------------|--------------------------|
| Section Times          | 0:55.87 [1]<br>(0:10.37) | 0:45.50 [4]<br>(0:10.20) | 0:35.30 [3]<br>(0:11.21) | 0:24.09 [3]<br>(0:11.86) | 0:12.23 [4]<br>(0:12.23) |
| Average Speed [km/h]   | 52.0                     | 70.6                     | 66.3                     | 62.2                     | 58.8                     |
| Top Speed [km/h]       | 69.8                     | 72.4                     | 69.4                     | 63.6                     | 61.0                     |
| Avg. Dist. to Rail [m] | 7.6                      | 4.7                      | 5.2                      | 8.8                      | 11.3                     |
| Avg. Stride Freq. [Hz] | 2.2                      | 2.4                      | 2.4                      | 2.3                      | 2.2                      |
| Avg. Stride Length [m] | 6.4                      | 8.1                      | 7.7                      | 7.5                      | 7.4                      |