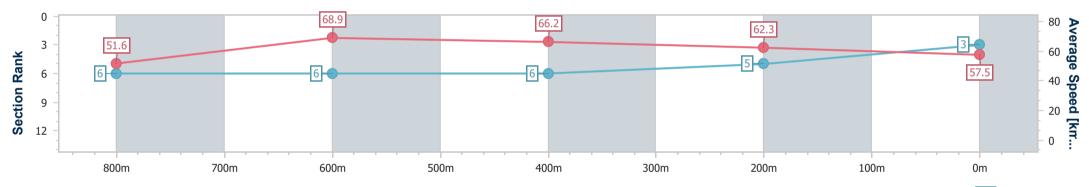

Track Rating: soft 5, Weather: Showers, Rail Position: true

| Section                | Overall                  | 800m                     | 600m                     | 400m                     | 200m                     |
|------------------------|--------------------------|--------------------------|--------------------------|--------------------------|--------------------------|
| Section Times          | 0:56.27 [3]<br>(0:10.46) | 0:45.81 [6]<br>(0:10.44) | 0:35.37 [6]<br>(0:11.12) | 0:24.25 [6]<br>(0:11.73) | 0:12.52 [5]<br>(0:12.52) |
| Average Speed [km/h]   | 51.6                     | 68.9                     | 66.2                     | 62.3                     | 57.5                     |
| Top Speed [km/h]       | 68.0                     | 69.8                     | 69.2                     | 63.7                     | 60.8                     |
| Avg. Dist. to Rail [m] | 3.5                      | 2.6                      | 3.5                      | 5.2                      | 5.2                      |
| Avg. Stride Freq. [Hz] | 2.3                      | 2.4                      | 2.4                      | 2.3                      | 2.2                      |
| Avg. Stride Length [m] | 6.2                      | 8.0                      | 7.7                      | 7.5                      | 7.2                      |