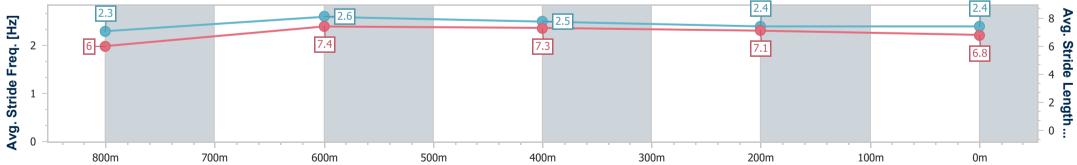

| Section                | Overall                  | 800m                     | 600m                     | 400m                     | 200m                     |
|------------------------|--------------------------|--------------------------|--------------------------|--------------------------|--------------------------|
| Section Times          | 0:55.98 [2]<br>(0:10.57) | 0:45.41 [7]<br>(0:10.42) | 0:34.99 [7]<br>(0:10.80) | 0:24.19 [4]<br>(0:11.63) | 0:12.56 [1]<br>(0:12.56) |
| Average Speed [km/h]   | 51.1                     | 69.2                     | 66.9                     | 62.4                     | 57.4                     |
| Top Speed [km/h]       | 68.1                     | 69.9                     | 70.5                     | 63.9                     | 61.4                     |
| Avg. Dist. to Rail [m] | 2.2                      | 1.5                      | 1.1                      | 4.4                      | 4.8                      |
| Avg. Stride Freq. [Hz] | 2.3                      | 2.6                      | 2.5                      | 2.4                      | 2.4                      |
| Avg. Stride Length [m] | 6.0                      | 7.4                      | 7.3                      | 7.1                      | 6.8                      |