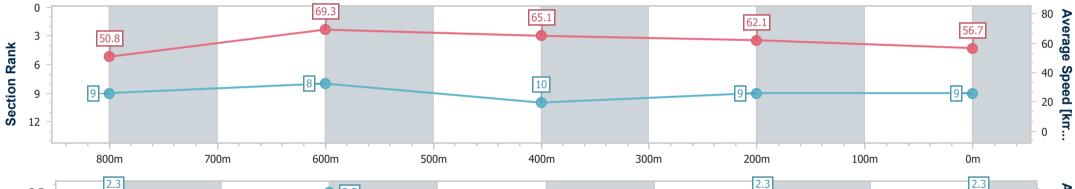

## Ladbrokes Cannon Park QLD Professional **Race 2: LEXUS MELBOURNE CUP TOUR CAIRNS AMATEURS** LIFE MEMBERS QTIS 3YO Maiden Handicap - 950m 08 September 2023 - 13:02

Page 11/13

TRIPLESDATA

data processed by

Track Rating: soft 5, Weather: Showers, Rail Position: true

| Section              | Overall                  | 800m                     | 600m                     | 400m                      | 200m                     |
|----------------------|--------------------------|--------------------------|--------------------------|---------------------------|--------------------------|
| Section Times        | 0:56.99 [9]<br>(0:10.63) | 0:46.36 [9]<br>(0:10.38) | 0:35.98 [8]<br>(0:11.41) | 0:24.57 [10]<br>(0:11.89) | 0:12.68 [9]<br>(0:12.68) |
| Average Speed [kn    | n/h] 50.8                | 69.3                     | 65.1                     | 62.1                      | 56.7                     |
| Top Speed [km/h      | 67.7                     | 70.0                     | 69.3                     | 64.1                      | 60.3                     |
| Avg. Dist. to Rail [ | m] 8.5                   | 4.6                      | 5.0                      | 8.7                       | 9.0                      |
| Avg. Stride Freq. [  | Hz] 2.3                  | 2.5                      | 2.4                      | 2.3                       | 2.3                      |
| Avg. Stride Length   | [m] 6.1                  | 7.6                      | 7.5                      | 7.4                       | 6.9                      |