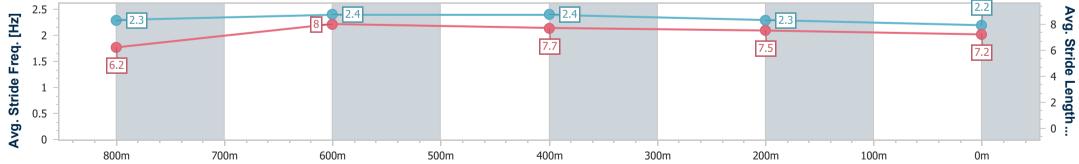

Track Rating: soft 5, Weather: Showers, Rail Position: true

| Section                | Overall                  | 800m                     | 600m                     | 400m                     | 200m                     |
|------------------------|--------------------------|--------------------------|--------------------------|--------------------------|--------------------------|
| Section Times          | 0:56.27 [3]<br>(0:10.46) | 0:45.81 [6]<br>(0:10.44) | 0:35.37 [6]<br>(0:11.12) | 0:24.25 [6]<br>(0:11.73) | 0:12.52 [5]<br>(0:12.52) |
| Average Speed [km/h]   | 51.6                     | 68.9                     | 66.2                     | 62.3                     | 57.5                     |
| Top Speed [km/h]       | 68.0                     | 69.8                     | 69.2                     | 63.7                     | 60.8                     |
| Avg. Dist. to Rail [m] | 3.5                      | 2.6                      | 3.5                      | 5.2                      | 5.2                      |
| Avg. Stride Freq. [Hz] | 2.3                      | 2.4                      | 2.4                      | 2.3                      | 2.2                      |
| Avg. Stride Length [m] | 6.2                      | 8.0                      | 7.7                      | 7.5                      | 7.2                      |