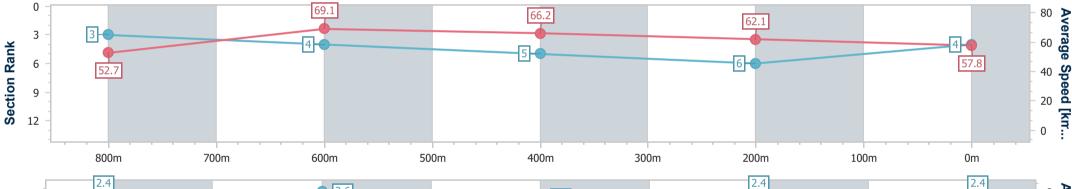

| Section                | Overall                  | 800m                     | 600m                     | 400m                     | 200m                     |
|------------------------|--------------------------|--------------------------|--------------------------|--------------------------|--------------------------|
| Section Times          | 0:56.30 [4]<br>(0:10.23) | 0:46.07 [3]<br>(0:10.43) | 0:35.64 [4]<br>(0:11.27) | 0:24.37 [5]<br>(0:11.93) | 0:12.44 [6]<br>(0:12.44) |
| Average Speed [km/h]   | 52.7                     | 69.1                     | 66.2                     | 62.1                     | 57.8                     |
| Top Speed [km/h]       | 67.8                     | 70.4                     | 70.4                     | 63.1                     | 61.5                     |
| Avg. Dist. to Rail [m] | 4.1                      | 3.4                      | 6.0                      | 10.1                     | 12.4                     |
| Avg. Stride Freq. [Hz] | 2.4                      | 2.6                      | 2.5                      | 2.4                      | 2.4                      |
| Avg. Stride Length [m] | 6.0                      | 7.3                      | 7.4                      | 7.1                      | 6.8                      |