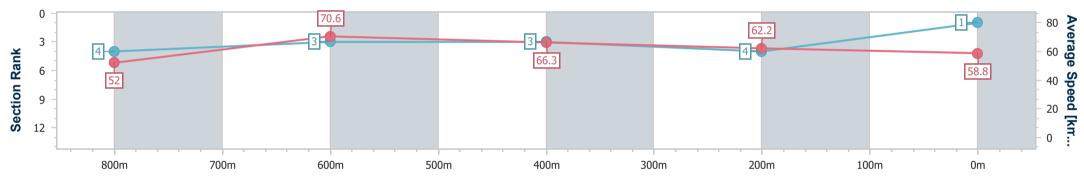

Track Rating: soft 5, Weather: Showers, Rail Position: true

| Section                | Overall                  | 800m                     | 600m                     | 400m                     | 200m                     |
|------------------------|--------------------------|--------------------------|--------------------------|--------------------------|--------------------------|
| Section Times          | 0:55.87 [1]<br>(0:10.37) | 0:45.50 [4]<br>(0:10.20) | 0:35.30 [3]<br>(0:11.21) | 0:24.09 [3]<br>(0:11.86) | 0:12.23 [4]<br>(0:12.23) |
| Average Speed [km/h]   | 52.0                     | 70.6                     | 66.3                     | 62.2                     | 58.8                     |
| Top Speed [km/h]       | 69.8                     | 72.4                     | 69.4                     | 63.6                     | 61.0                     |
| Avg. Dist. to Rail [m] | 7.6                      | 4.7                      | 5.2                      | 8.8                      | 11.3                     |
| Avg. Stride Freq. [Hz] | 2.2                      | 2.4                      | 2.4                      | 2.3                      | 2.2                      |
| Avg. Stride Length [m] | 6.4                      | 8.1                      | 7.7                      | 7.5                      | 7.4                      |