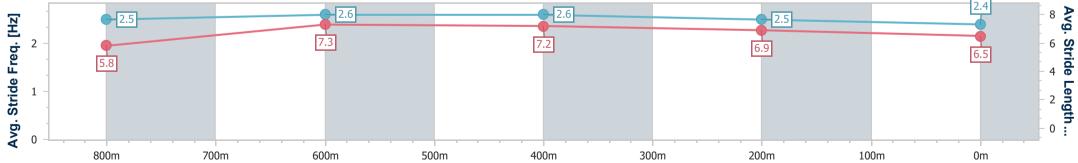

| Section                | Overall                  | 800m                     | 600m                     | 400m                     | 200m                     |
|------------------------|--------------------------|--------------------------|--------------------------|--------------------------|--------------------------|
| Section Times          | 0:56.52 [6]<br>(0:10.08) | 0:46.44 [1]<br>(0:10.22) | 0:36.22 [1]<br>(0:11.40) | 0:24.82 [2]<br>(0:11.84) | 0:12.98 [2]<br>(0:12.98) |
| Average Speed [km/h]   | 53.7                     | 70.4                     | 66.6                     | 62.8                     | 55.4                     |
| Top Speed [km/h]       | 69.6                     | 70.8                     | 69.9                     | 65.1                     | 58.7                     |
| Avg. Dist. to Rail [m] | 8.4                      | 6.8                      | 8.9                      | 11.5                     | 12.8                     |
| Avg. Stride Freq. [Hz] | 2.5                      | 2.6                      | 2.6                      | 2.5                      | 2.4                      |
| Avg. Stride Length [m] | 5.8                      | 7.3                      | 7.2                      | 6.9                      | 6.5                      |