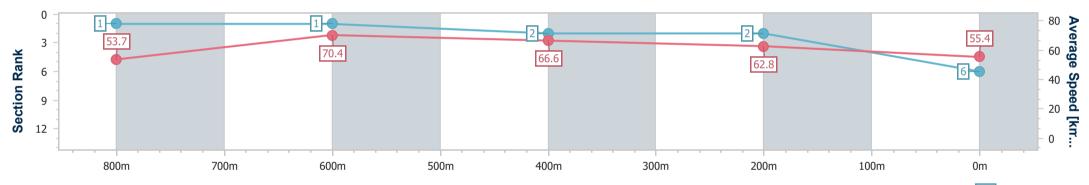

| Section                | Overall                  | 800m                     | 600m                     | 400m                     | 200m                     |
|------------------------|--------------------------|--------------------------|--------------------------|--------------------------|--------------------------|
| Section Times          | 0:56.52 [6]<br>(0:10.08) | 0:46.44 [1]<br>(0:10.22) | 0:36.22 [1]<br>(0:11.40) | 0:24.82 [2]<br>(0:11.84) | 0:12.98 [2]<br>(0:12.98) |
| Average Speed [km/h]   | 53.7                     | 70.4                     | 66.6                     | 62.8                     | 55.4                     |
| Top Speed [km/h]       | 69.6                     | 70.8                     | 69.9                     | 65.1                     | 58.7                     |
| Avg. Dist. to Rail [m] | 8.4                      | 6.8                      | 8.9                      | 11.5                     | 12.8                     |
| Avg. Stride Freq. [Hz] | 2.5                      | 2.6                      | 2.6                      | 2.5                      | 2.4                      |
| Avg. Stride Length [m] | 5.8                      | 7.3                      | 7.2                      | 6.9                      | 6.5                      |