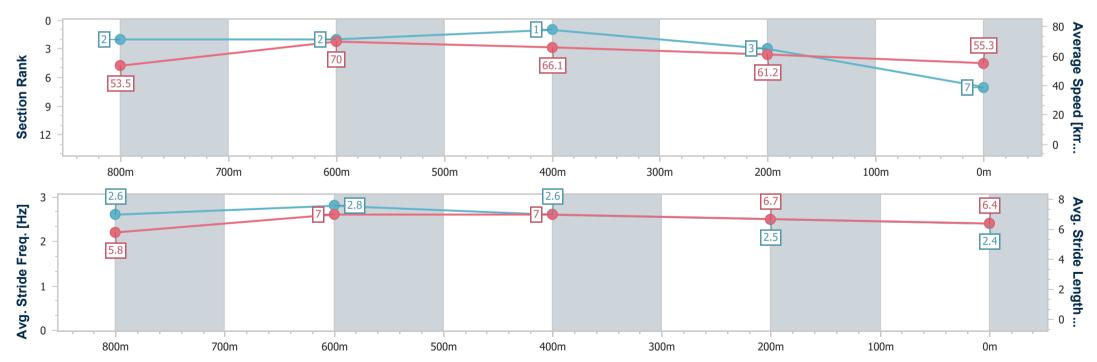

Report Created: Fri 8 September 2023 14:23 GMT+10

Ranking at each section and finish []

No data available at this section -0----

No data available NA

Page 8/13

| Horse/Jockey Name              | Hartshorn         |
|--------------------------------|-------------------|
| Final Rank                     | 7                 |
| Fastest Section Time (Section) | 0:10.11 (Overall) |
| Top Speed [km/h] (Section)     | 70.5 (800m)       |
| Race State                     | Finished          |

## Ladbrokes Cannon Park QLD Professional **Race 2: LEXUS MELBOURNE CUP TOUR CAIRNS AMATEURS** LIFE MEMBERS QTIS 3YO Maiden Handicap - 950m 08 September 2023 - 13:02

Page 9/13

TRIPLESDATA

Track Rating: soft 5, Weather: Showers, Rail Position: true

data processed by

| Section                | Overall                  | 800m                     | 600m                     | 400m                     | 200m                     |  |  |  |  |
|------------------------|--------------------------|--------------------------|--------------------------|--------------------------|--------------------------|--|--|--|--|
| Section Times          | 0:56.63 [7]<br>(0:10.11) | 0:46.52 [2]<br>(0:10.31) | 0:36.21 [2]<br>(0:11.18) | 0:25.03 [1]<br>(0:12.01) | 0:13.02 [3]<br>(0:13.02) |  |  |  |  |
| Average Speed [km/h]   | 53.5                     | 70.0                     | 66.1                     | 61.2                     | 55.3                     |  |  |  |  |
| Top Speed [km/h]       | 69.4                     | 70.5                     | 70.1                     | 63.0                     | 58.9                     |  |  |  |  |
| Avg. Dist. to Rail [m] | 6.5                      | 3.8                      | 4.4                      | 8.5                      | 9.9                      |  |  |  |  |
| Avg. Stride Freq. [Hz] | 2.6                      | 2.8                      | 2.6                      | 2.5                      | 2.4                      |  |  |  |  |
| Avg. Stride Length [m] | 5.8                      | 7.0                      | 7.0                      | 6.7                      | 6.4                      |  |  |  |  |