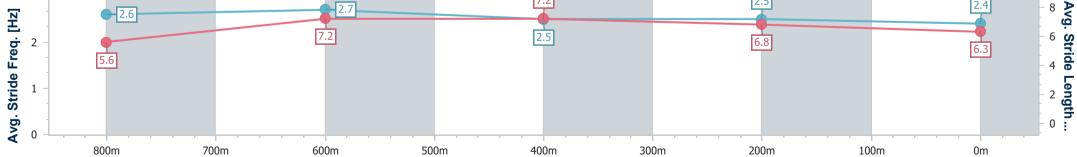

| Section                | Overall                  | 800m                     | 600m                     | 400m                     | 200m                     |
|------------------------|--------------------------|--------------------------|--------------------------|--------------------------|--------------------------|
| Section Times          | 0:55.98 [2]<br>(0:10.57) | 0:45.41 [7]<br>(0:10.42) | 0:34.99 [7]<br>(0:10.80) | 0:24.19 [4]<br>(0:11.63) | 0:12.56 [1]<br>(0:12.56) |
| Average Speed [km/h]   | 51.1                     | 69.2                     | 66.9                     | 62.4                     | 57.4                     |
| Top Speed [km/h]       | 68.1                     | 69.9                     | 70.5                     | 63.9                     | 61.4                     |
| Avg. Dist. to Rail [m] | 2.2                      | 1.5                      | 1.1                      | 4.4                      | 4.8                      |
| Avg. Stride Freq. [Hz] | 2.3                      | 2.6                      | 2.5                      | 2.4                      | 2.4                      |
| Avg. Stride Length [m] | 6.0                      | 7.4                      | 7.3                      | 7.1                      | 6.8                      |