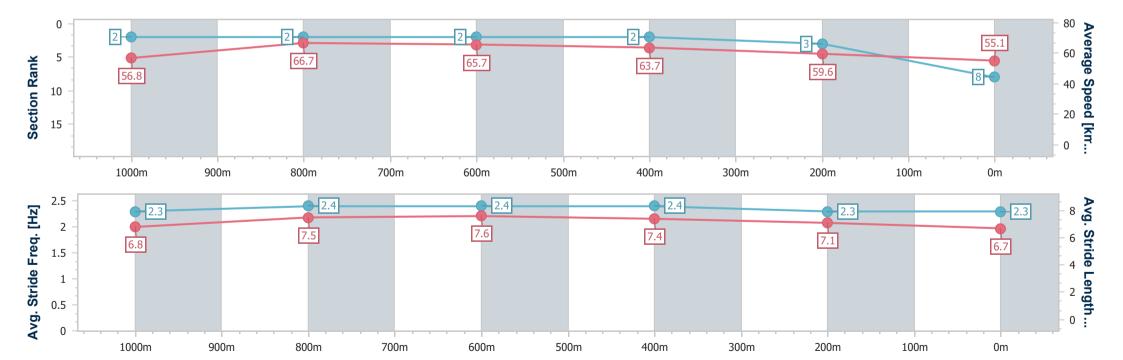

[] Ranking at each section and finish:---- No data available at this sectionNA No data available

SCN Saddle cloth number
DNF Did not finish
DNT Did not track

| Horse/Jockey Name              | Invincible Jet  |
|--------------------------------|-----------------|
| Final Rank                     | 1               |
| Fastest Section Time (Section) | 0:10.60 (1000m) |
| Top Speed [km/h] (Section)     | 68.9 (Overall)  |
| Race State                     | Finished        |

Race 7: PATRON'S CUP BENCHMARK 70 Handicap - 1250m

08 September 2023 - 16:05

Track Rating: Good 4, Weather: Overcast, Rail Position: True

| Section                | Overall                  | 1000m                    | 800m                     | 600m                     | 400m                     | 200m                     |
|------------------------|--------------------------|--------------------------|--------------------------|--------------------------|--------------------------|--------------------------|
| Section Times          | 1:13.08 [1]<br>(0:15.79) | 0:57.29 [1]<br>(0:10.60) | 0:46.69 [1]<br>(0:10.87) | 0:35.82 [1]<br>(0:11.44) | 0:24.38 [1]<br>(0:11.87) | 0:12.51 [1]<br>(0:12.51) |
| Average Speed [km/h]   | 56.8                     | 66.9                     | 66.3                     | 63.3                     | 61.2                     | 57.5                     |
| Top Speed [km/h]       | 68.9                     | 68.7                     | 67.3                     | 65.1                     | 62.5                     | 59.4                     |
| Avg. Dist. to Rail [m] | 1.3                      | 1.8                      | 1.6                      | 1.3                      | 4.1                      | 8.3                      |
| Avg. Stride Freq. [Hz] | 2.3                      | 2.5                      | 2.4                      | 2.4                      | 2.4                      | 2.3                      |
| Avg. Stride Length [m] | 6.7                      | 7.5                      | 7.6                      | 7.5                      | 7.1                      | 6.9                      |

Report Created: Fri 8 September 2023 16:46 GMT+10

[] Ranking at each section and finish

-:--- No data available at this section

| Horse/Jockey Name              | Tycoon Beau     |
|--------------------------------|-----------------|
| Final Rank                     | 2               |
| Fastest Section Time (Section) | 0:10.82 (1000m) |
| Top Speed [km/h] (Section)     | 67.3 (1000m)    |
| Race State                     | Finished        |