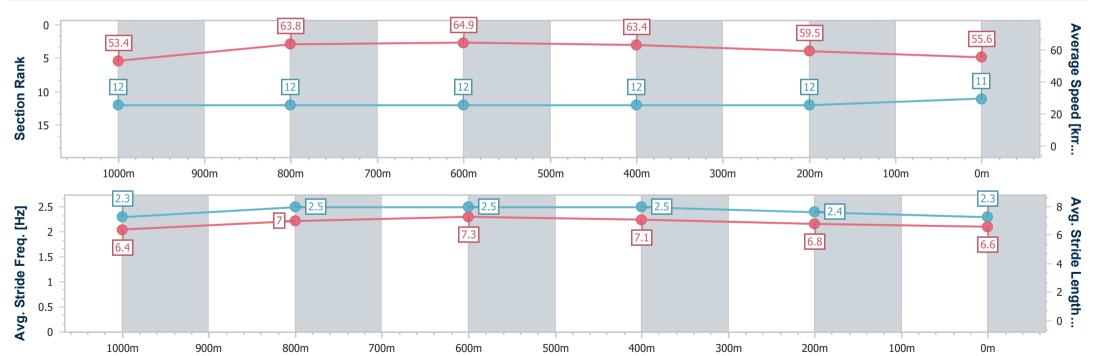

Race 7: PATRON'S CUP BENCHMARK 70 Handicap - 1250m

08 September 2023 - 16:05

Track Rating: Good 4, Weather: Overcast, Rail Position: True

| Section                | Overall                   | 1000m                     | 800m                      | 600m                      | 400m                      | 200m                      |
|------------------------|---------------------------|---------------------------|---------------------------|---------------------------|---------------------------|---------------------------|
| Section Times          | 1:15.60 [11]<br>(0:16.83) | 0:58.77 [12]<br>(0:11.14) | 0:47.63 [12]<br>(0:11.11) | 0:36.52 [12]<br>(0:11.39) | 0:25.13 [12]<br>(0:12.19) | 0:12.94 [12]<br>(0:12.94) |
| Average Speed [km/h]   | 53.4                      | 63.8                      | 64.9                      | 63.4                      | 59.5                      | 55.6                      |
| Top Speed [km/h]       | 65.4                      | 65.5                      | 65.4                      | 65.2                      | 60.9                      | 59.8                      |
| Avg. Dist. to Rail [m] | 3.8                       | 1.6                       | 0.4                       | 1.1                       | 2.2                       | 3.4                       |
| Avg. Stride Freq. [Hz] | 2.3                       | 2.5                       | 2.5                       | 2.5                       | 2.4                       | 2.3                       |
| Avg. Stride Length [m] | 6.4                       | 7.0                       | 7.3                       | 7.1                       | 6.8                       | 6.6                       |

Report Created: Fri 8 September 2023 16:46 GMT+10

[] Ranking at each section and finish

-:--- No data available at this section

NA No data available

Page 13/14

| Horse/Jockey Name              | Inching Closer  |
|--------------------------------|-----------------|
| Final Rank                     | 12              |
| Fastest Section Time (Section) | 0:10.86 (1000m) |
| Top Speed [km/h] (Section)     | 68.3 (Overall)  |
| Race State                     | Finished        |