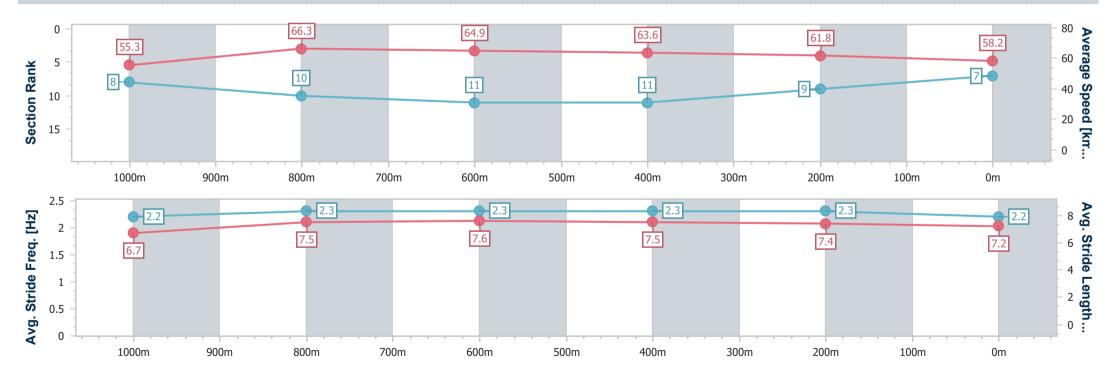

Report Created: Fri 8 September 2023 16:46 GMT+10

[] Ranking at each section and finish

-:--- No data available at this section

NA No data available

Page 8/14

| Horse/Jockey Name              | Santa Marinella |
|--------------------------------|-----------------|
| Final Rank                     | 7               |
| Fastest Section Time (Section) | 0:11.00 (1000m) |
| Top Speed [km/h] (Section)     | 68.1 (1000m)    |
| Race State                     | Finished        |

Race 7: PATRON'S CUP BENCHMARK 70 Handicap - 1250m

08 September 2023 - 16:05

Track Rating: Good 4, Weather: Overcast, Rail Position: True

| Section                | Overall                  | 1000m                    | 800m                      | 600m                      | 400m                      | 200m                     |
|------------------------|--------------------------|--------------------------|---------------------------|---------------------------|---------------------------|--------------------------|
| Section Times          | 1:14.16 [7]<br>(0:16.33) | 0:57.83 [8]<br>(0:11.00) | 0:46.83 [10]<br>(0:11.08) | 0:35.75 [11]<br>(0:11.56) | 0:24.19 [11]<br>(0:11.83) | 0:12.36 [9]<br>(0:12.36) |
| Average Speed [km/h]   | 55.3                     | 66.3                     | 64.9                      | 63.6                      | 61.8                      | 58.2                     |
| Top Speed [km/h]       | 67.7                     | 68.1                     | 65.6                      | 64.7                      | 62.9                      | 60.6                     |
| Avg. Dist. to Rail [m] | 5.9                      | 2.3                      | 4.3                       | 3.5                       | 6.5                       | 9.7                      |
| Avg. Stride Freq. [Hz] | 2.2                      | 2.3                      | 2.3                       | 2.3                       | 2.3                       | 2.2                      |
| Avg. Stride Length [m] | 6.7                      | 7.5                      | 7.6                       | 7.5                       | 7.4                       | 7.2                      |

Report Created: Fri 8 September 2023 16:46 GMT+10

[] Ranking at each section and finish

-:--- No data available at this section

NA No data available

Page 9/14

| Horse/Jockey Name              | Hurtle          |
|--------------------------------|-----------------|
| Final Rank                     | 8               |
| Fastest Section Time (Section) | 0:10.67 (1000m) |
| Top Speed [km/h] (Section)     | 68.1 (1000m)    |
| Race State                     | Finished        |