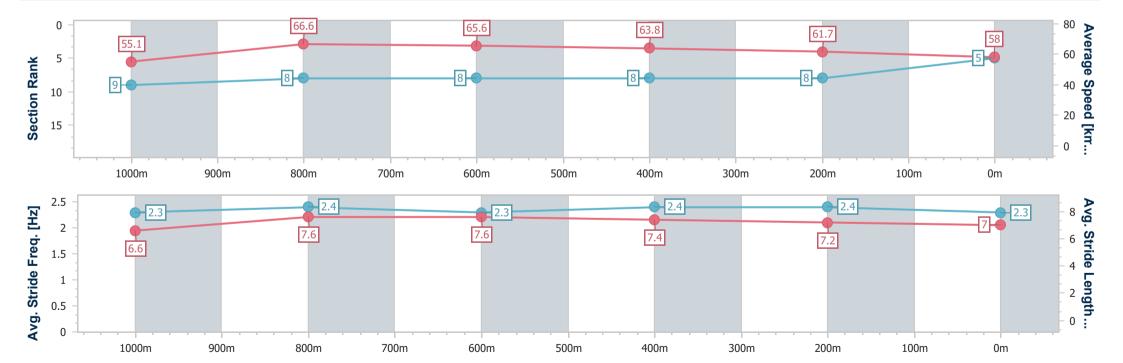

Report Created: Fri 8 September 2023 16:46 GMT+10

[] Ranking at each section and finish

-:--- No data available at this section

NA No data available

Page 6/14

| Horse/Jockey Name              | Never Cry       |
|--------------------------------|-----------------|
| Final Rank                     | 5               |
| Fastest Section Time (Section) | 0:10.86 (1000m) |
| Top Speed [km/h] (Section)     | 67.8 (1000m)    |
| Race State                     | Finished        |

Race 7: PATRON'S CUP BENCHMARK 70 Handicap - 1250m

08 September 2023 - 16:05

Track Rating: Good 4, Weather: Overcast, Rail Position: True

| Section                | Overall                  | 1000m                    | 800m                     | 600m                     | 400m                     | 200m                     |
|------------------------|--------------------------|--------------------------|--------------------------|--------------------------|--------------------------|--------------------------|
| Section Times          | 1:14.01 [5]<br>(0:16.35) | 0:57.66 [9]<br>(0:10.86) | 0:46.80 [8]<br>(0:10.97) | 0:35.83 [8]<br>(0:11.53) | 0:24.30 [8]<br>(0:11.89) | 0:12.41 [8]<br>(0:12.41) |
| Average Speed [km/h]   | 55.1                     | 66.6                     | 65.6                     | 63.8                     | 61.7                     | 58.0                     |
| Top Speed [km/h]       | 66.7                     | 67.8                     | 66.6                     | 64.9                     | 63.9                     | 60.4                     |
| Avg. Dist. to Rail [m] | 2.1                      | 1.2                      | 3.8                      | 3.6                      | 7.7                      | 10.2                     |
| Avg. Stride Freq. [Hz] | 2.3                      | 2.4                      | 2.3                      | 2.4                      | 2.4                      | 2.3                      |
| Avg. Stride Length [m] | 6.6                      | 7.6                      | 7.6                      | 7.4                      | 7.2                      | 7.0                      |

Report Created: Fri 8 September 2023 16:46 GMT+10

[] Ranking at each section and finish

-:--- No data available at this section

| Horse/Jockey Name              | Stifling        |
|--------------------------------|-----------------|
| Final Rank                     | 6               |
| Fastest Section Time (Section) | 0:10.82 (1000m) |
| Top Speed [km/h] (Section)     | 66.8 (1000m)    |
| Race State                     | Finished        |