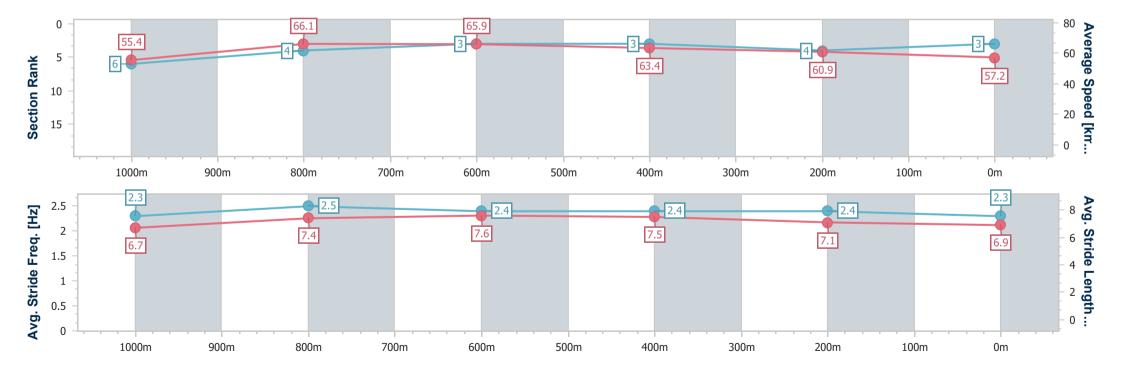

Race 7: PATRON'S CUP BENCHMARK 70 Handicap - 1250m

08 September 2023 - 16:05

Track Rating: Good 4, Weather: Overcast, Rail Position: True

| Section                | Overall                  | 1000m                    | 800m                     | 600m                     | 400m                     | 200m                     |
|------------------------|--------------------------|--------------------------|--------------------------|--------------------------|--------------------------|--------------------------|
| Section Times          | 1:13.81 [3]<br>(0:16.17) | 0:57.64 [6]<br>(0:10.74) | 0:46.90 [4]<br>(0:10.93) | 0:35.97 [3]<br>(0:11.44) | 0:24.53 [3]<br>(0:11.97) | 0:12.56 [4]<br>(0:12.56) |
| Average Speed [km/h]   | 55.4                     | 66.1                     | 65.9                     | 63.4                     | 60.9                     | 57.2                     |
| Top Speed [km/h]       | 66.9                     | 68.0                     | 66.5                     | 65.1                     | 62.3                     | 59.7                     |
| Avg. Dist. to Rail [m] | 1.5                      | 2.0                      | 0.8                      | 1.4                      | 4.7                      | 7.5                      |
| Avg. Stride Freq. [Hz] | 2.3                      | 2.5                      | 2.4                      | 2.4                      | 2.4                      | 2.3                      |
| Avg. Stride Length [m] | 6.7                      | 7.4                      | 7.6                      | 7.5                      | 7.1                      | 6.9                      |