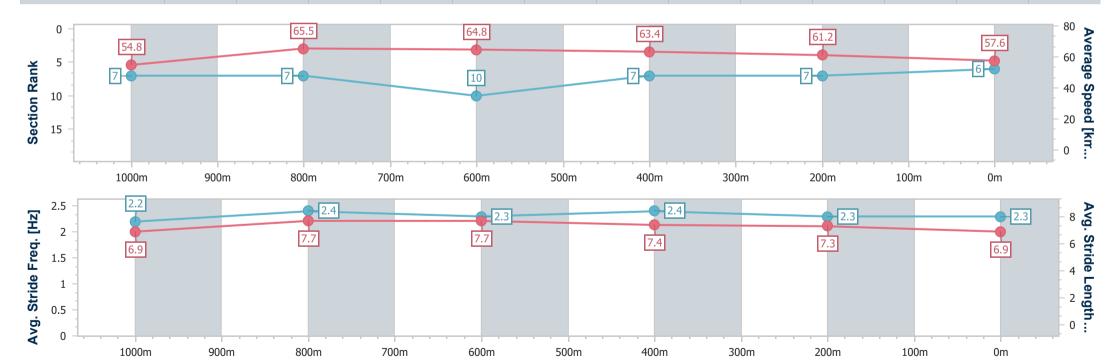

Report Created: Fri 8 September 2023 16:46 GMT+10

[] Ranking at each section and finish

-:--- No data available at this section

| Horse/Jockey Name              | Stifling        |
|--------------------------------|-----------------|
| Final Rank                     | 6               |
| Fastest Section Time (Section) | 0:10.82 (1000m) |
| Top Speed [km/h] (Section)     | 66.8 (1000m)    |
| Race State                     | Finished        |

Race 7: PATRON'S CUP BENCHMARK 70 Handicap - 1250m

08 September 2023 - 16:05

Track Rating: Good 4, Weather: Overcast, Rail Position: True

| Section                | Overall                  | 1000m                    | 800m                     | 600m                      | 400m                     | 200m                     |
|------------------------|--------------------------|--------------------------|--------------------------|---------------------------|--------------------------|--------------------------|
| Section Times          | 1:14.02 [6]<br>(0:16.32) | 0:57.70 [7]<br>(0:10.82) | 0:46.88 [7]<br>(0:11.11) | 0:35.77 [10]<br>(0:11.39) | 0:24.38 [7]<br>(0:11.87) | 0:12.51 [7]<br>(0:12.51) |
| Average Speed [km/h]   | 54.8                     | 65.5                     | 64.8                     | 63.4                      | 61.2                     | 57.6                     |
| Top Speed [km/h]       | 66.4                     | 66.8                     | 65.6                     | 65.2                      | 62.3                     | 60.3                     |
| Avg. Dist. to Rail [m] | 1.3                      | 2.0                      | 0.5                      | 0.9                       | 5.0                      | 6.4                      |
| Avg. Stride Freq. [Hz] | 2.2                      | 2.4                      | 2.3                      | 2.4                       | 2.3                      | 2.3                      |
| Avg. Stride Length [m] | 6.9                      | 7.7                      | 7.7                      | 7.4                       | 7.3                      | 6.9                      |

Report Created: Fri 8 September 2023 16:46 GMT+10

[] Ranking at each section and finish

-:--- No data available at this section

NA No data available

Page 8/14

| Horse/Jockey Name              | Santa Marinella |
|--------------------------------|-----------------|
| Final Rank                     | 7               |
| Fastest Section Time (Section) | 0:11.00 (1000m) |
| Top Speed [km/h] (Section)     | 68.1 (1000m)    |
| Race State                     | Finished        |