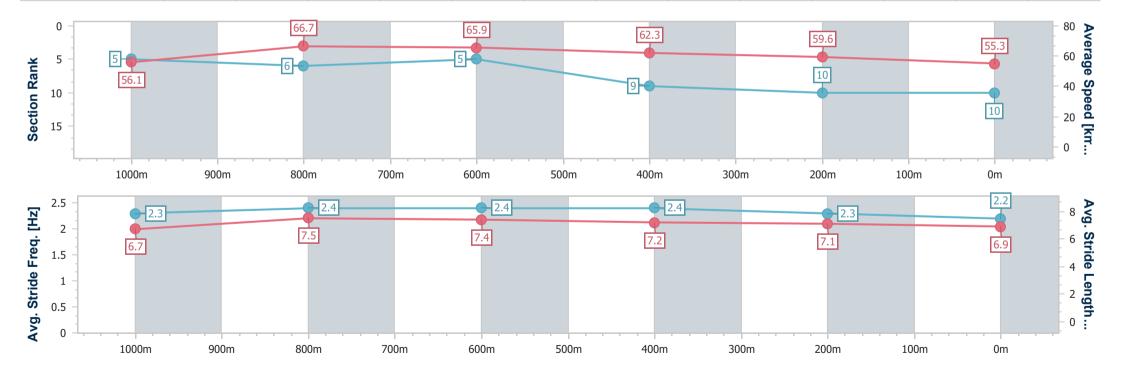

Race 7: PATRON'S CUP BENCHMARK 70 Handicap - 1250m

08 September 2023 - 16:05

Track Rating: Good 4, Weather: Overcast, Rail Position: True

| Section                | Overall                  | 1000m                    | 800m                     | 600m                     | 400m                     | 200m                     |
|------------------------|--------------------------|--------------------------|--------------------------|--------------------------|--------------------------|--------------------------|
| Section Times          | 1:14.27 [9]<br>(0:16.09) | 0:58.18 [4]<br>(0:10.88) | 0:47.30 [5]<br>(0:10.89) | 0:36.41 [4]<br>(0:11.51) | 0:24.90 [4]<br>(0:11.99) | 0:12.91 [6]<br>(0:12.91) |
| Average Speed [km/h]   | 56.0                     | 66.4                     | 66.0                     | 63.7                     | 60.8                     | 55.8                     |
| Top Speed [km/h]       | 72.2                     | 67.0                     | 66.7                     | 65.6                     | 62.1                     | 58.3                     |
| Avg. Dist. to Rail [m] | 2.9                      | 1.0                      | 3.5                      | 3.0                      | 6.1                      | 7.6                      |
| Avg. Stride Freq. [Hz] | 2.4                      | 2.4                      | 2.3                      | 2.3                      | 2.3                      | 2.2                      |
| Avg. Stride Length [m] | 6.3                      | 7.4                      | 7.5                      | 7.3                      | 7.1                      | 6.8                      |

Report Created: Fri 8 September 2023 16:46 GMT+10

[] Ranking at each section and finish

-:--- No data available at this section

| Horse/Jockey Name              | El Of A Saga    |
|--------------------------------|-----------------|
| Final Rank                     | 10              |
| Fastest Section Time (Section) | 0:10.87 (1000m) |
| Top Speed [km/h] (Section)     | 68.3 (Overall)  |
| Race State                     | Finished        |