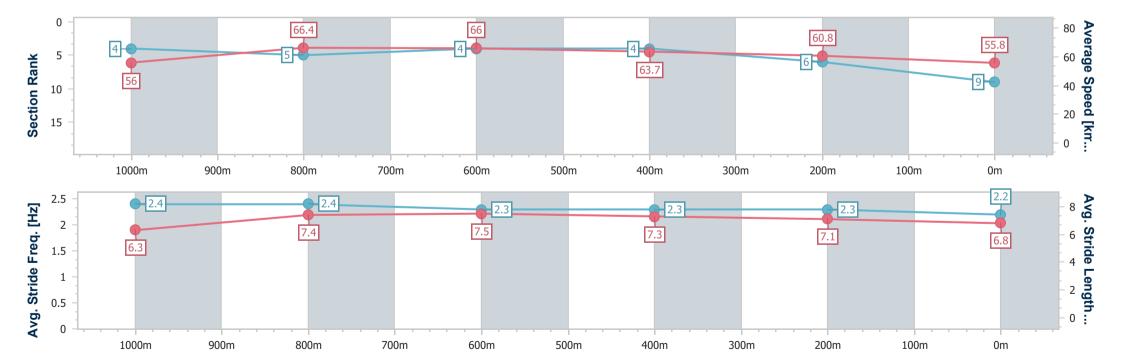

Race 7: PATRON'S CUP BENCHMARK 70 Handicap - 1250m

08 September 2023 - 16:05

Track Rating: Good 4, Weather: Overcast, Rail Position: True

| Section                | Overall                  | 1000m                     | 800m                      | 600m                     | 400m                     | 200m                     |
|------------------------|--------------------------|---------------------------|---------------------------|--------------------------|--------------------------|--------------------------|
| Section Times          | 1:13.36 [2]<br>(0:16.54) | 0:56.82 [11]<br>(0:10.82) | 0:46.00 [11]<br>(0:10.88) | 0:35.12 [9]<br>(0:11.27) | 0:23.85 [5]<br>(0:11.60) | 0:12.25 [2]<br>(0:12.25) |
| Average Speed [km/h]   | 54.4                     | 66.7                      | 66.2                      | 65.1                     | 63.3                     | 58.8                     |
| Top Speed [km/h]       | 67.3                     | 67.3                      | 66.4                      | 66.3                     | 65.6                     | 61.9                     |
| Avg. Dist. to Rail [m] | 4.3                      | 0.7                       | 2.8                       | 3.0                      | 7.8                      | 8.5                      |
| Avg. Stride Freq. [Hz] | 2.2                      | 2.3                       | 2.3                       | 2.3                      | 2.4                      | 2.3                      |
| Avg. Stride Length [m] | 6.7                      | 7.9                       | 7.6                       | 7.6                      | 7.4                      | 7.1                      |

Report Created: Fri 8 September 2023 16:46 GMT+10

[] Ranking at each section and finish

-:--- No data available at this section

NA No data available

Page 4/14

| Horse/Jockey Name              | Nantucket       |
|--------------------------------|-----------------|
| Final Rank                     | 3               |
| Fastest Section Time (Section) | 0:10.74 (1000m) |
| Top Speed [km/h] (Section)     | 68.0 (1000m)    |
| Race State                     | Finished        |