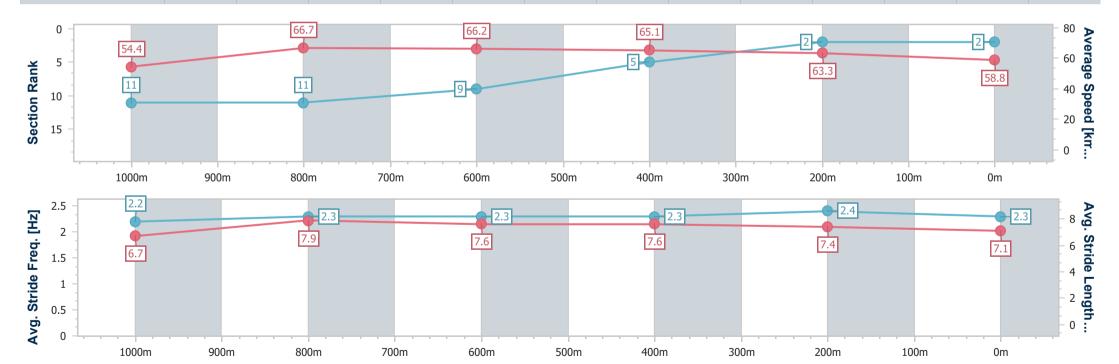

Race 7: PATRON'S CUP BENCHMARK 70 Handicap - 1250m

08 September 2023 - 16:05

Track Rating: Good 4, Weather: Overcast, Rail Position: True

| Section                | Overall                  | 1000m                     | 800m                      | 600m                     | 400m                     | 200m                     |
|------------------------|--------------------------|---------------------------|---------------------------|--------------------------|--------------------------|--------------------------|
| Section Times          | 1:13.36 [2]<br>(0:16.54) | 0:56.82 [11]<br>(0:10.82) | 0:46.00 [11]<br>(0:10.88) | 0:35.12 [9]<br>(0:11.27) | 0:23.85 [5]<br>(0:11.60) | 0:12.25 [2]<br>(0:12.25) |
| Average Speed [km/h]   | 54.4                     | 66.7                      | 66.2                      | 65.1                     | 63.3                     | 58.8                     |
| Top Speed [km/h]       | 67.3                     | 67.3                      | 66.4                      | 66.3                     | 65.6                     | 61.9                     |
| Avg. Dist. to Rail [m] | 4.3                      | 0.7                       | 2.8                       | 3.0                      | 7.8                      | 8.5                      |
| Avg. Stride Freq. [Hz] | 2.2                      | 2.3                       | 2.3                       | 2.3                      | 2.4                      | 2.3                      |
| Avg. Stride Length [m] | 6.7                      | 7.9                       | 7.6                       | 7.6                      | 7.4                      | 7.1                      |