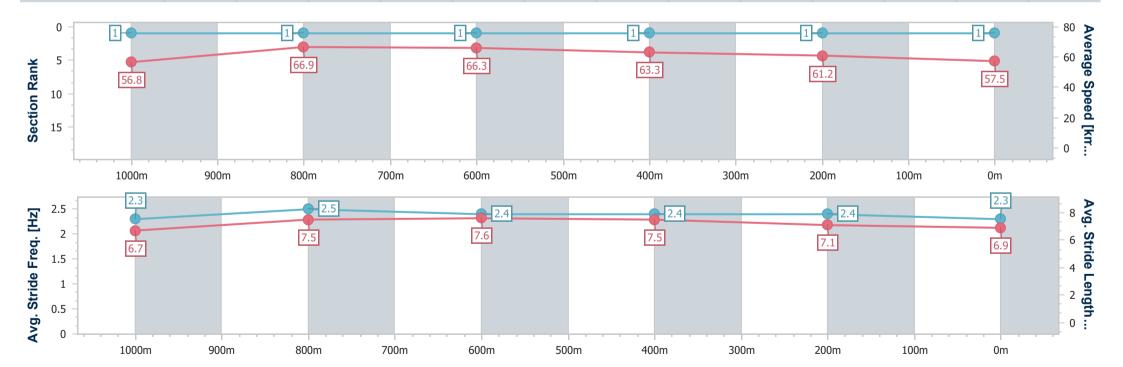

Race 7: PATRON'S CUP BENCHMARK 70 Handicap - 1250m

08 September 2023 - 16:05

Track Rating: Good 4, Weather: Overcast, Rail Position: True

| Section                | Overall                  | 1000m                    | 800m                     | 600m                     | 400m                     | 200m                     |
|------------------------|--------------------------|--------------------------|--------------------------|--------------------------|--------------------------|--------------------------|
| Section Times          | 1:13.08 [1]<br>(0:15.79) | 0:57.29 [1]<br>(0:10.60) | 0:46.69 [1]<br>(0:10.87) | 0:35.82 [1]<br>(0:11.44) | 0:24.38 [1]<br>(0:11.87) | 0:12.51 [1]<br>(0:12.51) |
| Average Speed [km/h]   | 56.8                     | 66.9                     | 66.3                     | 63.3                     | 61.2                     | 57.5                     |
| Top Speed [km/h]       | 68.9                     | 68.7                     | 67.3                     | 65.1                     | 62.5                     | 59.4                     |
| Avg. Dist. to Rail [m] | 1.3                      | 1.8                      | 1.6                      | 1.3                      | 4.1                      | 8.3                      |
| Avg. Stride Freq. [Hz] | 2.3                      | 2.5                      | 2.4                      | 2.4                      | 2.4                      | 2.3                      |
| Avg. Stride Length [m] | 6.7                      | 7.5                      | 7.6                      | 7.5                      | 7.1                      | 6.9                      |