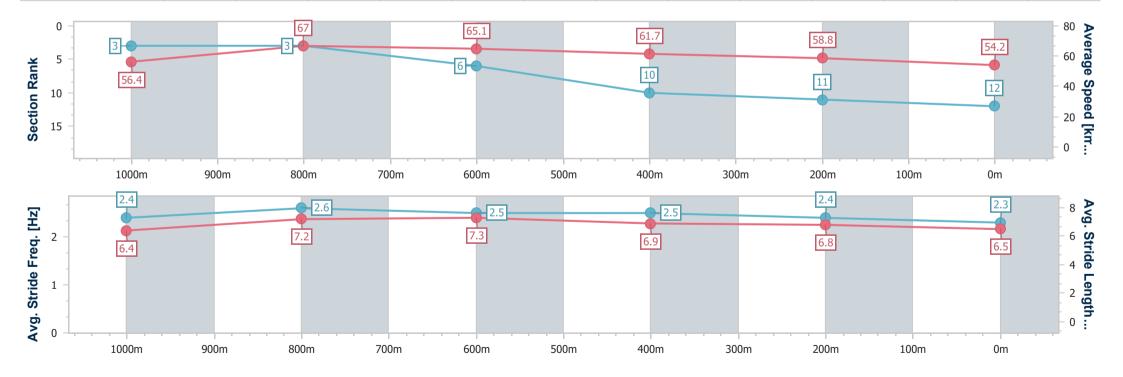

Race 7: PATRON'S CUP BENCHMARK 70 Handicap - 1250m

08 September 2023 - 16:05

Track Rating: Good 4, Weather: Overcast, Rail Position: True

| Section                | Overall                   | 1000m                    | 800m                     | 600m                     | 400m                      | 200m                      |
|------------------------|---------------------------|--------------------------|--------------------------|--------------------------|---------------------------|---------------------------|
| Section Times          | 1:15.70 [12]<br>(0:16.03) | 0:59.67 [3]<br>(0:10.86) | 0:48.81 [3]<br>(0:11.06) | 0:37.75 [6]<br>(0:11.99) | 0:25.76 [10]<br>(0:12.50) | 0:13.26 [11]<br>(0:13.26) |
| Average Speed [km/h]   | 56.4                      | 67.0                     | 65.1                     | 61.7                     | 58.8                      | 54.2                      |
| Top Speed [km/h]       | 68.3                      | 67.8                     | 66.3                     | 63.6                     | 60.1                      | 57.1                      |
| Avg. Dist. to Rail [m] | 3.5                       | 1.9                      | 4.7                      | 4.7                      | 7.1                       | 7.4                       |
| Avg. Stride Freq. [Hz] | 2.4                       | 2.6                      | 2.5                      | 2.5                      | 2.4                       | 2.3                       |
| Avg. Stride Length [m] | 6.4                       | 7.2                      | 7.3                      | 6.9                      | 6.8                       | 6.5                       |

Report Created: Fri 8 September 2023 16:46 GMT+10

[] Ranking at each section and finish

-:--- No data available at this section