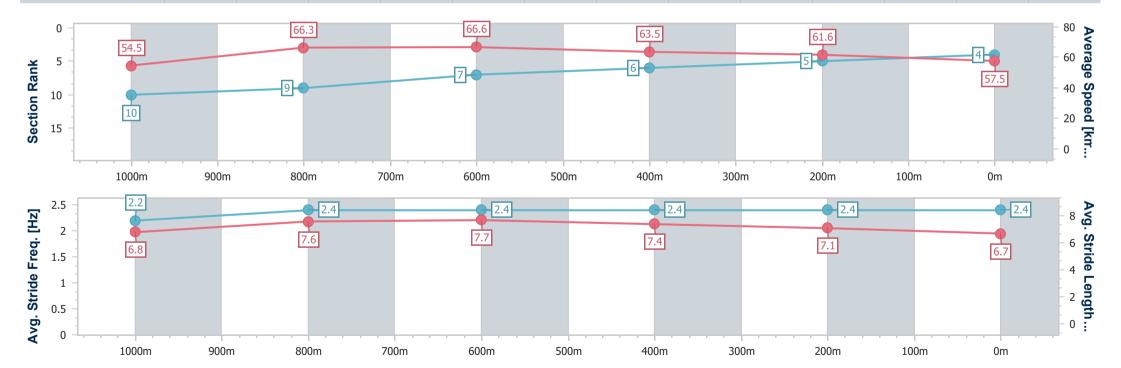

Race 7: PATRON'S CUP BENCHMARK 70 Handicap - 1250m

08 September 2023 - 16:05

Track Rating: Good 4, Weather: Overcast, Rail Position: True

| Section                | Overall                  | 1000m                     | 800m                     | 600m                     | 400m                     | 200m                     |
|------------------------|--------------------------|---------------------------|--------------------------|--------------------------|--------------------------|--------------------------|
| Section Times          | 1:13.81 [4]<br>(0:16.43) | 0:57.38 [10]<br>(0:10.81) | 0:46.57 [9]<br>(0:10.80) | 0:35.77 [7]<br>(0:11.48) | 0:24.29 [6]<br>(0:11.77) | 0:12.52 [5]<br>(0:12.52) |
| Average Speed [km/h]   | 54.5                     | 66.3                      | 66.6                     | 63.5                     | 61.6                     | 57.5                     |
| Top Speed [km/h]       | 67.8                     | 67.8                      | 67.3                     | 66.0                     | 62.7                     | 61.0                     |
| Avg. Dist. to Rail [m] | 1.1                      | 1.3                       | 2.7                      | 2.1                      | 2.9                      | 4.8                      |
| Avg. Stride Freq. [Hz] | 2.2                      | 2.4                       | 2.4                      | 2.4                      | 2.4                      | 2.4                      |
| Avg. Stride Length [m] | 6.8                      | 7.6                       | 7.7                      | 7.4                      | 7.1                      | 6.7                      |