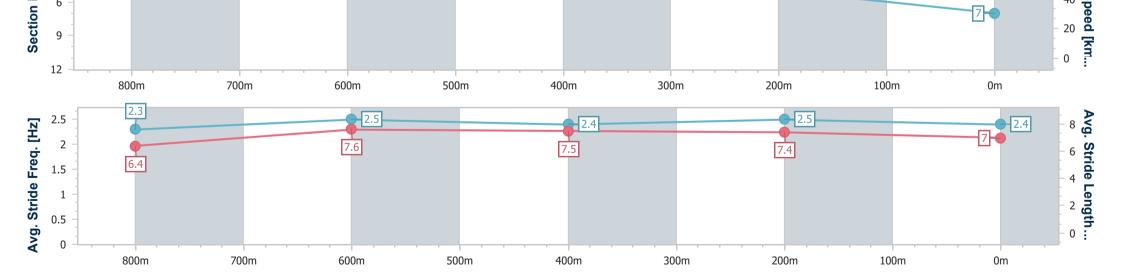

### Race 7: RIDGMONT FARM QTIS Three-Year-Old BENCHMARK 70 Handicap - 1000m

16 September 2023 - 15:36

Track Rating: Good 4, Weather: Fine, Rail Position: +2m Entire Course

BRISBANE RACING CLUB

|                        |                          |                          |                          |                          |                          |      |      |   |              | Course |     |      |                      |
|------------------------|--------------------------|--------------------------|--------------------------|--------------------------|--------------------------|------|------|---|--------------|--------|-----|------|----------------------|
| Section                | Overall                  | 800m                     | 600m                     | 400m                     | 200m                     |      |      |   |              |        |     |      |                      |
| Section Times          | 0:57.31 [1]<br>(0:13.61) | 0:43.70 [6]<br>(0:10.83) | 0:32.87 [6]<br>(0:10.91) | 0:21.96 [6]<br>(0:10.48) | 0:11.48 [3]<br>(0:11.48) |      |      |   |              |        |     |      |                      |
| Average Speed [km/h]   | 53.0                     | 67.1                     | 66.5                     | 68.7                     | 62.8                     |      |      |   |              |        |     |      |                      |
| Top Speed [km/h]       | 66.7                     | 67.9                     | 69.1                     | 69.7                     | 67.7                     |      |      |   |              |        |     |      |                      |
| Avg. Dist. to Rail [m] | 3.0                      | 1.6                      | 2.0                      | 4.2                      | 2.2                      |      |      |   |              |        |     |      |                      |
| Avg. Stride Freq. [Hz] | 2.3                      | 2.5                      | 2.5                      | 2.6                      | 2.5                      |      |      |   |              |        |     |      |                      |
| Avg. Stride Length [m] | 6.4                      | 7.4                      | 7.3                      | 7.1                      | 7.0                      |      |      |   |              |        |     |      |                      |
| 3                      |                          |                          | 67.1                     |                          |                          | 66.5 |      |   | 68.7         |        |     | 62.8 | 80 Average Speed [km |
| 800m 2.3 2.3 6.4       | 70                       | 00m                      | 600m                     | 50                       | 00m                      | 400m | 300m |   | 200m 2.6 7.1 | 100    | Om  | 0m   | 8 6 4 2 0 0          |
| 800m                   | 700                      | 0m                       | 600m                     | 50                       | 0m                       | 400m | 300m | 1 | 200m         | 10     | 00m | 0m   |                      |