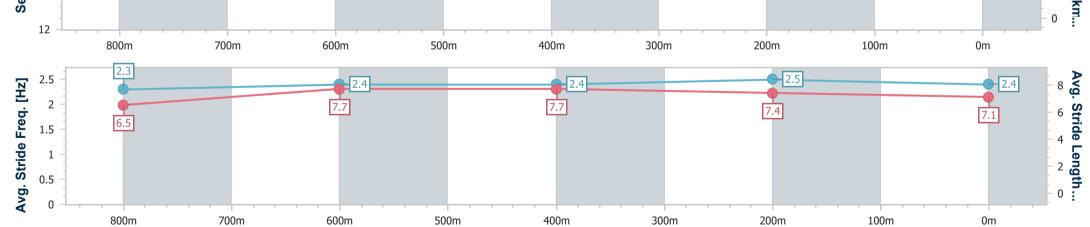

|                        |                          |                          |                          |                          |                          |      | Truck real | g. 000u -i, 11. | Course | <br> |                  |
|------------------------|--------------------------|--------------------------|--------------------------|--------------------------|--------------------------|------|------------|-----------------|--------|------|------------------|
| Section                | Overall                  | 800m                     | 600m                     | 400m                     | 200m                     |      |            |                 |        |      |                  |
| Section Times          | 0:57.50 [2]<br>(0:13.36) | 0:44.14 [2]<br>(0:10.88) | 0:33.26 [4]<br>(0:11.01) | 0:22.25 [5]<br>(0:10.56) | 0:11.69 [2]<br>(0:11.69) |      |            |                 |        |      |                  |
| Average Speed [km/h]   | 54.4                     | 67.3                     | 66.8                     | 68.0                     | 61.7                     |      |            |                 |        |      |                  |
| Top Speed [km/h]       | 68.3                     | 68.8                     | 69.6                     | 69.9                     | 65.2                     |      |            |                 |        |      |                  |
| Avg. Dist. to Rail [m] | 6.6                      | 3.5                      | 4.3                      | 6.5                      | 5.1                      |      |            |                 |        |      |                  |
| Avg. Stride Freq. [Hz] | 2.3                      | 2.4                      | 2.4                      | 2.5                      | 2.4                      |      |            |                 |        |      |                  |
| Avg. Stride Length [m] | 6.5                      | 7.7                      | 7.7                      | 7.4                      | 7.1                      |      |            |                 |        |      |                  |
| 9 6 54.4               |                          |                          | 67.3                     |                          |                          | 66.8 |            | 68              |        | 61.7 | Average Speed [k |