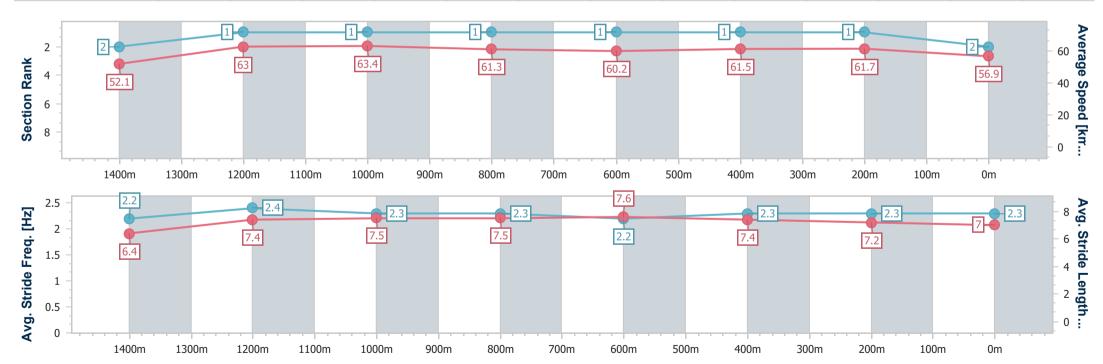

Race 1: Ladbrokes Yard Comments Maiden Plate - 1560m

Page 4/9

data processed by

19 September 2023 - 12:48 Track Rating: Good 4, Weather: Fine, Rail Position: True entire

| Section                | Overall                  | 1400m                    | 1200m                    | 1000m                    | 800m                     | 600m                     | 400m                     | 200m                     |  |  |  |
|------------------------|--------------------------|--------------------------|--------------------------|--------------------------|--------------------------|--------------------------|--------------------------|--------------------------|--|--|--|
| Section Times          | 1:34.00 [2]<br>(0:11.08) | 1:22.92 [2]<br>(0:11.53) | 1:11.39 [1]<br>(0:11.40) | 0:59.99 [1]<br>(0:11.82) | 0:48.17 [1]<br>(0:11.96) | 0:36.21 [1]<br>(0:11.84) | 0:24.37 [1]<br>(0:11.73) | 0:12.64 [1]<br>(0:12.64) |  |  |  |
| Average Speed [km/h]   | 52.1                     | 63.0                     | 63.4                     | 61.3                     | 60.2                     | 61.5                     | 61.7                     | 56.9                     |  |  |  |
| Top Speed [km/h]       | 64.2                     | 64.3                     | 65.1                     | 63.3                     | 60.6                     | 62.2                     | 62.9                     | 61.2                     |  |  |  |
| Avg. Dist. to Rail [m] | 7.6                      | 2.0                      | 1.3                      | 2.2                      | 1.0                      | 1.6                      | 2.2                      | 3.0                      |  |  |  |
| Avg. Stride Freq. [Hz] | 2.2                      | 2.4                      | 2.3                      | 2.3                      | 2.2                      | 2.3                      | 2.3                      | 2.3                      |  |  |  |
| Avg. Stride Length [m] | 6.4                      | 7.4                      | 7.5                      | 7.5                      | 7.6                      | 7.4                      | 7.2                      | 7.0                      |  |  |  |