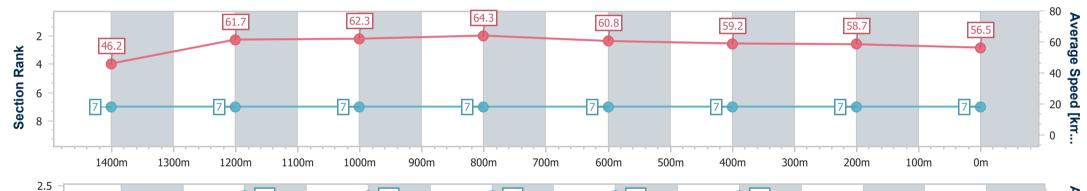

RACING

Report Created: Tue 19 September 2023 13:33 GMT+10

[] Ranking at each section and finish

-:--- No data available at this section

NA No data available

|  | Horse/Jockey Name              | Fairybower Flyer |  |  |  |  |  |
|--|--------------------------------|------------------|--|--|--|--|--|
|  | Final Rank                     | 7                |  |  |  |  |  |
|  | Fastest Section Time (Section) | 0:11.27 (1000m)  |  |  |  |  |  |
|  | Top Speed [km/h] (Section)     | 65.5 (1000m)     |  |  |  |  |  |
|  | Race State                     | Finished         |  |  |  |  |  |

Race 1: Ladbrokes Yard Comments Maiden Plate - 1560m

19 September 2023 - 12:48 Track Rating: Good 4, Weather: Fine, Rail Position: True entire

| Section                | Overall                  | 1400m                    | 1200m                    | 1000m                    | 800m                     | 600m                     | 400m                     | 200m                     |  |  |  |
|------------------------|--------------------------|--------------------------|--------------------------|--------------------------|--------------------------|--------------------------|--------------------------|--------------------------|--|--|--|
| Section Times          | 1:36.38 [7]<br>(0:12.47) | 1:23.91 [7]<br>(0:11.80) | 1:12.11 [7]<br>(0:11.59) | 1:00.52 [7]<br>(0:11.27) | 0:49.25 [7]<br>(0:11.92) | 0:37.33 [7]<br>(0:12.27) | 0:25.06 [7]<br>(0:12.32) | 0:12.74 [7]<br>(0:12.74) |  |  |  |
| Average Speed [km/h]   | 46.2                     | 61.7                     | 62.3                     | 64.3                     | 60.8                     | 59.2                     | 58.7                     | 56.5                     |  |  |  |
| Top Speed [km/h]       | 61.8                     | 64.1                     | 64.6                     | 65.5                     | 63.0                     | 61.0                     | 59.5                     | 58.8                     |  |  |  |
| Avg. Dist. to Rail [m] | 6.2                      | 2.2                      | 2.1                      | 2.2                      | 1.9                      | 1.1                      | 2.3                      | 3.0                      |  |  |  |
| Avg. Stride Freq. [Hz] | 2.2                      | 2.3                      | 2.3                      | 2.3                      | 2.3                      | 2.3                      | 2.2                      | 2.2                      |  |  |  |
| Avg. Stride Length [m] | 5.8                      | 7.4                      | 7.5                      | 7.5                      | 7.5                      | 7.3                      | 7.3                      | 7.2                      |  |  |  |