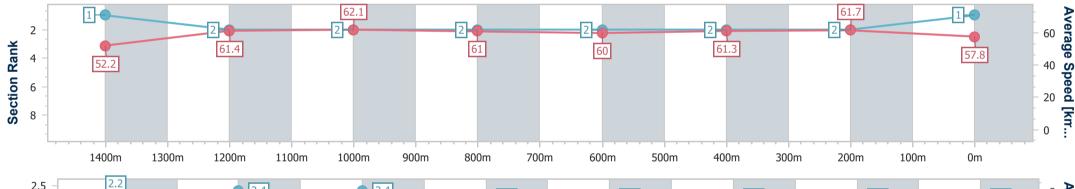

Race 1: Ladbrokes Yard Comments Maiden Plate - 1560m

19 September 2023 - 12:48 Track Rating: Good 4, Weather: Fine, Rail Position: True entire

| Section                | Overall                  | 1400m                    | 1200m                    | 1000m                    | 800m                     | 600m                     | 400m                     | 200m                     |  |  |  |
|------------------------|--------------------------|--------------------------|--------------------------|--------------------------|--------------------------|--------------------------|--------------------------|--------------------------|--|--|--|
| Section Times          | 1:33.86 [1]<br>(0:11.02) | 1:22.84 [1]<br>(0:11.75) | 1:11.09 [2]<br>(0:11.57) | 0:59.52 [2]<br>(0:11.83) | 0:47.69 [2]<br>(0:11.89) | 0:35.80 [2]<br>(0:11.67) | 0:24.13 [2]<br>(0:11.66) | 0:12.47 [2]<br>(0:12.47) |  |  |  |
| Average Speed [km/h]   | 52.2                     | 61.4                     | 62.1                     | 61.0                     | 60.0                     | 61.3                     | 61.7                     | 57.8                     |  |  |  |
| Top Speed [km/h]       | 63.2                     | 63.8                     | 63.6                     | 61.9                     | 60.8                     | 62.3                     | 63.0                     | 60.8                     |  |  |  |
| Avg. Dist. to Rail [m] | 2.4                      | 0.6                      | 0.6                      | 0.7                      | 2.0                      | 1.0                      | 1.6                      | 3.8                      |  |  |  |
| Avg. Stride Freq. [Hz] | 2.2                      | 2.4                      | 2.4                      | 2.3                      | 2.3                      | 2.3                      | 2.3                      | 2.3                      |  |  |  |
| Avg. Stride Length [m] | 6.5                      | 7.2                      | 7.3                      | 7.4                      | 7.3                      | 7.3                      | 7.3                      | 7.2                      |  |  |  |