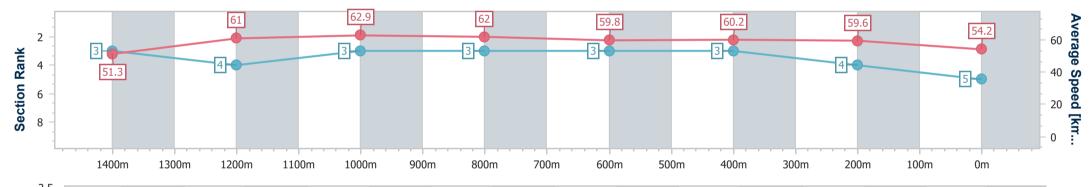

Race 1: Ladbrokes Yard Comments Maiden Plate - 1560m

19 September 2023 - 12:48 Track Rating: Good 4, Weather: Fine, Rail Position: True entire

| Section                | Overall                  | 1400m                    | 1200m                    | 1000m                    | 800m                     | 600m                     | 400m                     | 200m                     |  |  |  |
|------------------------|--------------------------|--------------------------|--------------------------|--------------------------|--------------------------|--------------------------|--------------------------|--------------------------|--|--|--|
| Section Times          | 1:35.89 [5]<br>(0:11.23) | 1:24.66 [3]<br>(0:11.92) | 1:12.74 [4]<br>(0:11.48) | 1:01.26 [3]<br>(0:11.64) | 0:49.62 [3]<br>(0:12.10) | 0:37.52 [3]<br>(0:12.12) | 0:25.40 [3]<br>(0:12.12) | 0:13.28 [4]<br>(0:13.28) |  |  |  |
| Average Speed [km/h]   | 51.3                     | 61.0                     | 62.9                     | 62.0                     | 59.8                     | 60.2                     | 59.6                     | 54.2                     |  |  |  |
| Top Speed [km/h]       | 62.0                     | 62.5                     | 64.4                     | 64.2                     | 60.9                     | 61.3                     | 61.1                     | 58.1                     |  |  |  |
| Avg. Dist. to Rail [m] | 4.5                      | 2.1                      | 1.4                      | 1.1                      | 1.5                      | 1.8                      | 1.9                      | 1.4                      |  |  |  |
| Avg. Stride Freq. [Hz] | 2.3                      | 2.2                      | 2.2                      | 2.2                      | 2.2                      | 2.3                      | 2.2                      | 2.2                      |  |  |  |
| Avg. Stride Length [m] | 6.1                      | 7.6                      | 7.9                      | 7.7                      | 7.7                      | 7.4                      | 7.3                      | 6.9                      |  |  |  |