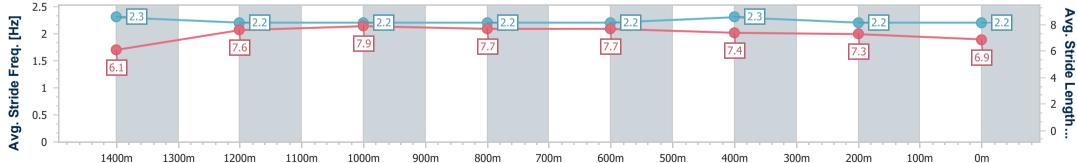

Race 1: Ladbrokes Yard Comments Maiden Plate - 1560m

19 September 2023 - 12:48 Track Rating: Good 4, Weather: Fine, Rail Position: True entire

| Section                | Overall                  | 1400m                    | 1200m                    | 1000m                    | 800m                     | 600m                     | 400m                     | 200m                     |  |  |  |
|------------------------|--------------------------|--------------------------|--------------------------|--------------------------|--------------------------|--------------------------|--------------------------|--------------------------|--|--|--|
| Section Times          | 1:35.89 [5]<br>(0:11.23) | 1:24.66 [3]<br>(0:11.92) | 1:12.74 [4]<br>(0:11.48) | 1:01.26 [3]<br>(0:11.64) | 0:49.62 [3]<br>(0:12.10) | 0:37.52 [3]<br>(0:12.12) | 0:25.40 [3]<br>(0:12.12) | 0:13.28 [4]<br>(0:13.28) |  |  |  |
| Average Speed [km/h]   | 51.3                     | 61.0                     | 62.9                     | 62.0                     | 59.8                     | 60.2                     | 59.6                     | 54.2                     |  |  |  |
| Top Speed [km/h]       | 62.0                     | 62.5                     | 64.4                     | 64.2                     | 60.9                     | 61.3                     | 61.1                     | 58.1                     |  |  |  |
| Avg. Dist. to Rail [m] | 4.5                      | 2.1                      | 1.4                      | 1.1                      | 1.5                      | 1.8                      | 1.9                      | 1.4                      |  |  |  |
| Avg. Stride Freq. [Hz] | 2.3                      | 2.2                      | 2.2                      | 2.2                      | 2.2                      | 2.3                      | 2.2                      | 2.2                      |  |  |  |
| Avg. Stride Length [m] | 6.1                      | 7.6                      | 7.9                      | 7.7                      | 7.7                      | 7.4                      | 7.3                      | 6.9                      |  |  |  |