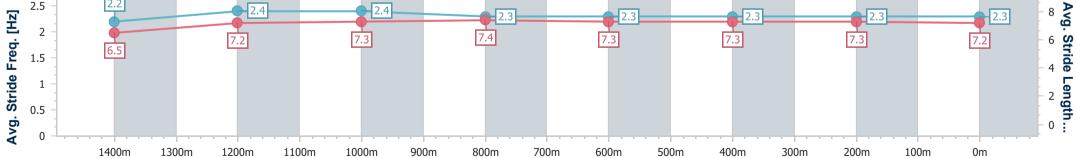

Race 1: Ladbrokes Yard Comments Maiden Plate - 1560m

19 September 2023 - 12:48 Track Rating: Good 4, Weather: Fine, Rail Position: True entire

| Section                | Overall                  | 1400m                    | 1200m                    | 1000m                    | 800m                     | 600m                     | 400m                     | 200m                     |  |  |  |
|------------------------|--------------------------|--------------------------|--------------------------|--------------------------|--------------------------|--------------------------|--------------------------|--------------------------|--|--|--|
| Section Times          | 1:33.86 [1]<br>(0:11.02) | 1:22.84 [1]<br>(0:11.75) | 1:11.09 [2]<br>(0:11.57) | 0:59.52 [2]<br>(0:11.83) | 0:47.69 [2]<br>(0:11.89) | 0:35.80 [2]<br>(0:11.67) | 0:24.13 [2]<br>(0:11.66) | 0:12.47 [2]<br>(0:12.47) |  |  |  |
| Average Speed [km/h]   | 52.2                     | 61.4                     | 62.1                     | 61.0                     | 60.0                     | 61.3                     | 61.7                     | 57.8                     |  |  |  |
| Top Speed [km/h]       | 63.2                     | 63.8                     | 63.6                     | 61.9                     | 60.8                     | 62.3                     | 63.0                     | 60.8                     |  |  |  |
| Avg. Dist. to Rail [m] | 2.4                      | 0.6                      | 0.6                      | 0.7                      | 2.0                      | 1.0                      | 1.6                      | 3.8                      |  |  |  |
| Avg. Stride Freq. [Hz] | 2.2                      | 2.4                      | 2.4                      | 2.3                      | 2.3                      | 2.3                      | 2.3                      | 2.3                      |  |  |  |
| Avg. Stride Length [m] | 6.5                      | 7.2                      | 7.3                      | 7.4                      | 7.3                      | 7.3                      | 7.3                      | 7.2                      |  |  |  |