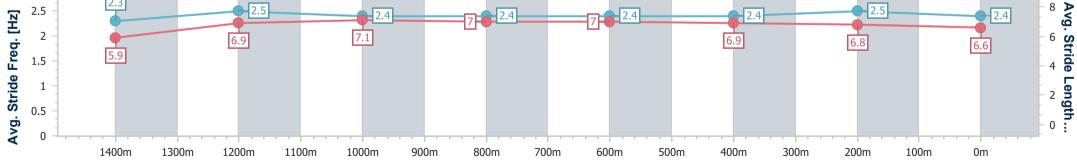

Race 1: Ladbrokes Yard Comments Maiden Plate - 1560m

19 September 2023 - 12:48 Track Rating: Good 4, Weather: Fine, Rail Position: True entire

| Section                | Overall                  | 1400m                    | 1200m                    | 1000m                    | 800m                     | 600m                     | 400m                     | 200m                     |  |  |  |
|------------------------|--------------------------|--------------------------|--------------------------|--------------------------|--------------------------|--------------------------|--------------------------|--------------------------|--|--|--|
| Section Times          | 1:35.49 [4]<br>(0:11.53) | 1:23.96 [5]<br>(0:11.72) | 1:12.24 [5]<br>(0:11.63) | 1:00.61 [5]<br>(0:11.72) | 0:48.89 [5]<br>(0:11.93) | 0:36.96 [5]<br>(0:12.12) | 0:24.84 [4]<br>(0:12.08) | 0:12.76 [5]<br>(0:12.76) |  |  |  |
| Average Speed [km/h]   | 50.0                     | 61.8                     | 62.1                     | 62.0                     | 60.8                     | 60.3                     | 60.0                     | 56.4                     |  |  |  |
| Top Speed [km/h]       | 63.3                     | 63.6                     | 65.1                     | 65.1                     | 63.1                     | 61.1                     | 60.7                     | 60.4                     |  |  |  |
| Avg. Dist. to Rail [m] | 5.1                      | 1.2                      | 1.5                      | 2.8                      | 2.4                      | 2.1                      | 2.7                      | 3.0                      |  |  |  |
| Avg. Stride Freq. [Hz] | 2.3                      | 2.5                      | 2.4                      | 2.4                      | 2.4                      | 2.4                      | 2.5                      | 2.4                      |  |  |  |
| Avg. Stride Length [m] | 5.9                      | 6.9                      | 7.1                      | 7.0                      | 7.0                      | 6.9                      | 6.8                      | 6.6                      |  |  |  |