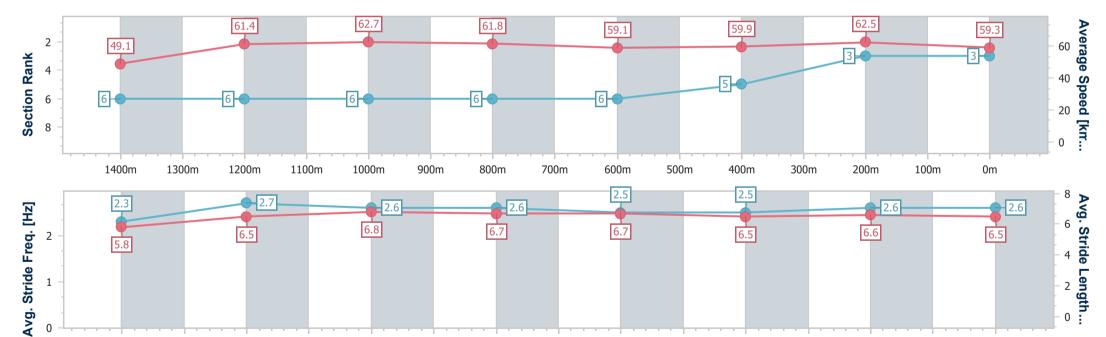

Race 1: Ladbrokes Yard Comments Maiden Plate - 1560m

19 September 2023 - 12:48 Track Rating: Good 4, Weather: Fine, Rail Position: True entire

| Section                | Overall                  | 1400m                    | 1200m                    | 1000m                    | 800m                     | 600m                     | 400m                     | 200m                     |  |  |  |
|------------------------|--------------------------|--------------------------|--------------------------|--------------------------|--------------------------|--------------------------|--------------------------|--------------------------|--|--|--|
| Section Times          | 1:34.67 [3]<br>(0:11.72) | 1:22.95 [6]<br>(0:11.78) | 1:11.17 [6]<br>(0:11.49) | 0:59.68 [6]<br>(0:11.65) | 0:48.03 [6]<br>(0:12.17) | 0:35.86 [6]<br>(0:12.12) | 0:23.74 [5]<br>(0:11.59) | 0:12.15 [3]<br>(0:12.15) |  |  |  |
| Average Speed [km/h]   | 49.1                     | 61.4                     | 62.7                     | 61.8                     | 59.1                     | 59.9                     | 62.5                     | 59.3                     |  |  |  |
| Top Speed [km/h]       | 62.0                     | 62.6                     | 65.0                     | 64.9                     | 60.7                     | 61.3                     | 63.7                     | 61.9                     |  |  |  |
| Avg. Dist. to Rail [m] | 5.6                      | 1.0                      | 0.4                      | 0.5                      | 0.5                      | 1.3                      | 2.5                      | 1.4                      |  |  |  |
| Avg. Stride Freq. [Hz] | 2.3                      | 2.7                      | 2.6                      | 2.6                      | 2.5                      | 2.5                      | 2.6                      | 2.6                      |  |  |  |
| Avg. Stride Length [m] | 5.8                      | 6.5                      | 6.8                      | 6.7                      | 6.7                      | 6.5                      | 6.6                      | 6.5                      |  |  |  |