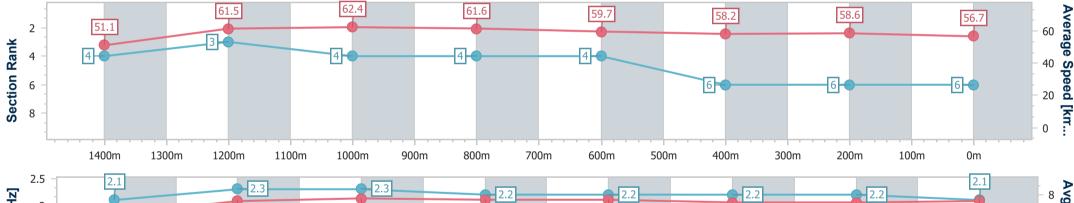

RACING

Report Created: Tue 19 September 2023 13:33 GMT+10

[] Ranking at each section and finish

-:--- No data available at this section

NA No data available

Page 7/9

|  | Horse/Jockey Name              | Whatjeudoin'      |
|--|--------------------------------|-------------------|
|  | Final Rank                     | 6                 |
|  | Fastest Section Time (Section) | 0:11.29 (Overall) |
|  | Top Speed [km/h] (Section)     | 64.4 (1200m)      |
|  | Race State                     | Finished          |

Race 1: Ladbrokes Yard Comments Maiden Plate - 1560m

Page 8/9

data processed by

19 September 2023 - 12:48 Track Rating: Good 4, Weather: Fine, Rail Position: True entire

| Section                | Overall                  | 1400m                    | 1200m                    | 1000m                    | 800m                     | 600m                     | 400m                     | 200m                     |  |  |  |
|------------------------|--------------------------|--------------------------|--------------------------|--------------------------|--------------------------|--------------------------|--------------------------|--------------------------|--|--|--|
| Section Times          | 1:36.04 [6]<br>(0:11.29) | 1:24.75 [4]<br>(0:11.78) | 1:12.97 [3]<br>(0:11.57) | 1:01.40 [4]<br>(0:11.72) | 0:49.68 [4]<br>(0:12.09) | 0:37.59 [4]<br>(0:12.51) | 0:25.08 [6]<br>(0:12.37) | 0:12.71 [6]<br>(0:12.71) |  |  |  |
| Average Speed [km/h]   | 51.1                     | 61.5                     | 62.4                     | 61.6                     | 59.7                     | 58.2                     | 58.6                     | 56.7                     |  |  |  |
| Top Speed [km/h]       | 63.2                     | 63.1                     | 64.4                     | 64.3                     | 60.4                     | 59.9                     | 59.3                     | 58.2                     |  |  |  |
| Avg. Dist. to Rail [m] | 3.4                      | 1.4                      | 1.1                      | 0.8                      | 0.8                      | 1.6                      | 4.0                      | 5.7                      |  |  |  |
| Avg. Stride Freq. [Hz] | 2.1                      | 2.3                      | 2.3                      | 2.2                      | 2.2                      | 2.2                      | 2.2                      | 2.1                      |  |  |  |
| Avg. Stride Length [m] | 6.5                      | 7.5                      | 7.7                      | 7.6                      | 7.6                      | 7.4                      | 7.4                      | 7.5                      |  |  |  |