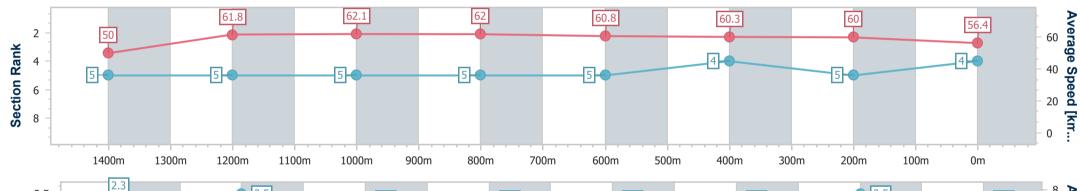

Race 1: Ladbrokes Yard Comments Maiden Plate - 1560m

19 September 2023 - 12:48 Track Rating: Good 4, Weather: Fine, Rail Position: True entire

| Section                | Overall                  | 1400m                    | 1200m                    | 1000m                    | 800m                     | 600m                     | 400m                     | 200m                     |  |  |  |
|------------------------|--------------------------|--------------------------|--------------------------|--------------------------|--------------------------|--------------------------|--------------------------|--------------------------|--|--|--|
| Section Times          | 1:35.49 [4]<br>(0:11.53) | 1:23.96 [5]<br>(0:11.72) | 1:12.24 [5]<br>(0:11.63) | 1:00.61 [5]<br>(0:11.72) | 0:48.89 [5]<br>(0:11.93) | 0:36.96 [5]<br>(0:12.12) | 0:24.84 [4]<br>(0:12.08) | 0:12.76 [5]<br>(0:12.76) |  |  |  |
| Average Speed [km/h]   | 50.0                     | 61.8                     | 62.1                     | 62.0                     | 60.8                     | 60.3                     | 60.0                     | 56.4                     |  |  |  |
| Top Speed [km/h]       | 63.3                     | 63.6                     | 65.1                     | 65.1                     | 63.1                     | 61.1                     | 60.7                     | 60.4                     |  |  |  |
| Avg. Dist. to Rail [m] | 5.1                      | 1.2                      | 1.5                      | 2.8                      | 2.4                      | 2.1                      | 2.7                      | 3.0                      |  |  |  |
| Avg. Stride Freq. [Hz] | 2.3                      | 2.5                      | 2.4                      | 2.4                      | 2.4                      | 2.4                      | 2.5                      | 2.4                      |  |  |  |
| Avg. Stride Length [m] | 5.9                      | 6.9                      | 7.1                      | 7.0                      | 7.0                      | 6.9                      | 6.8                      | 6.6                      |  |  |  |