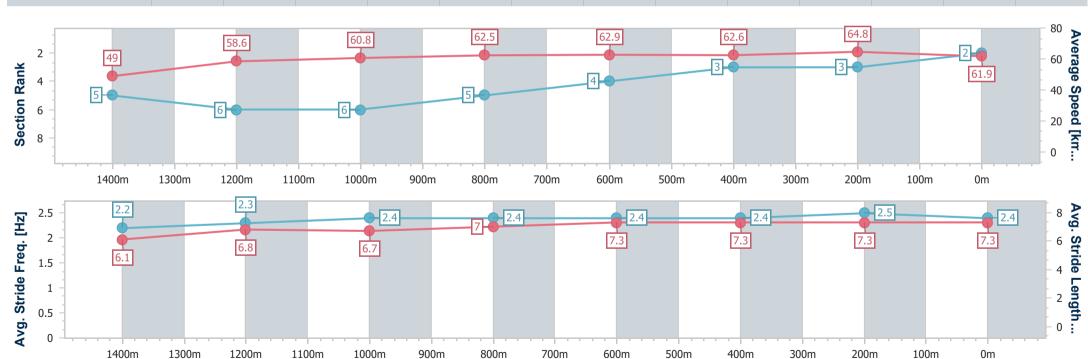

## Horse/Jockey Name Final Rank 2 Fastest Section Time (Section) Top Speed [km/h] (Section) Race State Svindal 2 66.2 (400m) Finished

### Mackay QLD Professional

Race 3: Horse of Year-In Bel's Shadow BM70 Handicap - 1560m

19 September 2023 - 13:57

Track Rating: Good 3, Weather: Overcast, Rail Position: True

| Section                | Overall                  | 1400m                    | 1200m                    | 1000m                    | 800m                     | 600m                     | 400m                     | 200m                     |
|------------------------|--------------------------|--------------------------|--------------------------|--------------------------|--------------------------|--------------------------|--------------------------|--------------------------|
| Section Times          | 1:33.50 [2]<br>(0:11.73) | 1:21.77 [5]<br>(0:12.41) | 1:09.36 [6]<br>(0:11.88) | 0:57.48 [6]<br>(0:11.56) | 0:45.92 [5]<br>(0:11.49) | 0:34.43 [4]<br>(0:11.60) | 0:22.83 [3]<br>(0:11.19) | 0:11.64 [3]<br>(0:11.64) |
| Average Speed [km/h]   | 49.0                     | 58.6                     | 60.8                     | 62.5                     | 62.9                     | 62.6                     | 64.8                     | 61.9                     |
| Top Speed [km/h]       | 58.5                     | 59.3                     | 61.4                     | 63.6                     | 63.4                     | 63.6                     | 66.2                     | 65.9                     |
| Avg. Dist. to Rail [m] | 3.6                      | 1.5                      | 1.5                      | 0.9                      | 1.1                      | 1.2                      | 5.6                      | 7.8                      |
| Avg. Stride Freq. [Hz] | 2.2                      | 2.3                      | 2.4                      | 2.4                      | 2.4                      | 2.4                      | 2.5                      | 2.4                      |
| Avg. Stride Length [m] | 6.1                      | 6.8                      | 6.7                      | 7.0                      | 7.3                      | 7.3                      | 7.3                      | 7.3                      |