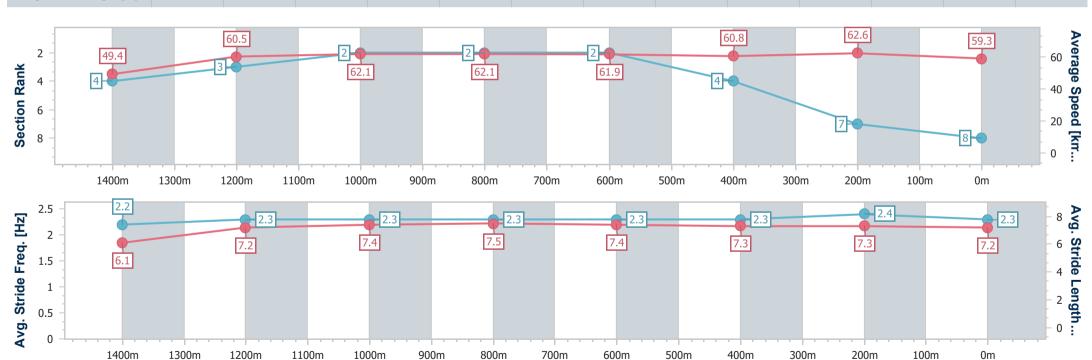

## Horse/Jockey Name Class Of Royalty Final Rank 3 Fastest Section Time (Section) Top Speed [km/h] (Section) 66.3 (400m) Race State Finished

### Mackay QLD Professional

Race 3: Horse of Year-In Bel's Shadow BM70 Handicap - 1560m

19 September 2023 - 13:57

Track Rating: Good 3, Weather: Overcast, Rail Position: True

| Section                | Overall                  | 1400m                    | 1200m                    | 1000m                    | 800m                     | 600m                     | 400m                     | 200m                     |  |  |
|------------------------|--------------------------|--------------------------|--------------------------|--------------------------|--------------------------|--------------------------|--------------------------|--------------------------|--|--|
| Section Times          | 1:33.53 [3]<br>(0:11.52) | 1:22.01 [2]<br>(0:12.39) | 1:09.62 [4]<br>(0:11.81) | 0:57.81 [4]<br>(0:11.65) | 0:46.16 [3]<br>(0:11.48) | 0:34.68 [3]<br>(0:11.74) | 0:22.94 [2]<br>(0:11.14) | 0:11.80 [2]<br>(0:11.80) |  |  |
| Average Speed [km/h]   | 50.1                     | 58.6                     | 61.1                     | 62.3                     | 62.9                     | 62.1                     | 65.1                     | 61.1                     |  |  |
| Top Speed [km/h]       | 58.8                     | 59.9                     | 62.1                     | 62.8                     | 63.8                     | 63.6                     | 66.3                     | 64.2                     |  |  |
| Avg. Dist. to Rail [m] | 3.7                      | 1.7                      | 1.8                      | 1.9                      | 1.2                      | 1.8                      | 4.5                      | 6.2                      |  |  |
| Avg. Stride Freq. [Hz] | 2.1                      | 2.3                      | 2.3                      | 2.3                      | 2.3                      | 2.4                      | 2.5                      | 2.4                      |  |  |
| Avg. Stride Length [m] | 6.4                      | 7.1                      | 7.3                      | 7.5                      | 7.5                      | 7.2                      | 7.3                      | 7.3                      |  |  |

Report Created: Tue 19 September 2023 14:24 GMT+10

[] Ranking at each section and finish

-:--- No data available at this section

NA No data available

| Horse/Jockey Name              | Overseas       |
|--------------------------------|----------------|
| Final Rank                     | 4              |
| Fastest Section Time (Section) | 0:11.34 (400m) |
| Top Speed [km/h] (Section)     | 65.0 (400m)    |
| Race State                     | Finished       |