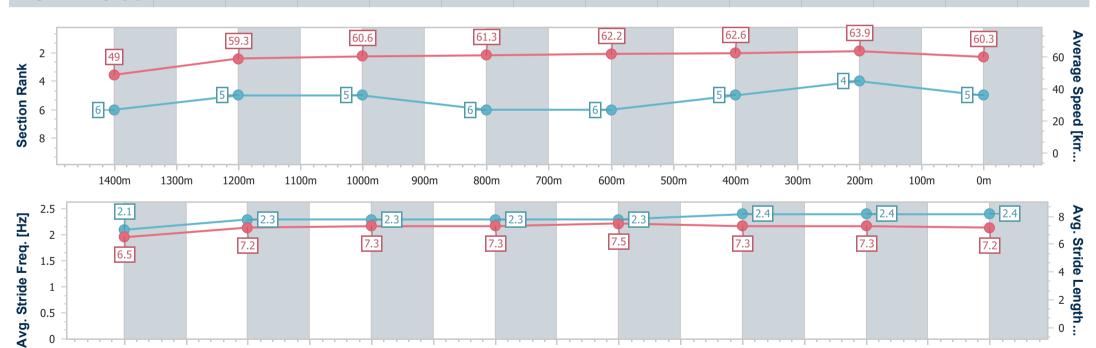

## Horse/Jockey Name Final Rank 2 Fastest Section Time (Section) Top Speed [km/h] (Section) Race State Svindal 2 66.2 (400m) Finished

### Mackay QLD Professional

Race 3: Horse of Year-In Bel's Shadow BM70 Handicap - 1560m

19 September 2023 - 13:57

Track Rating: Good 3, Weather: Overcast, Rail Position: True

| Section                | Overall                  | 1400m                    | 1200m                    | 1000m                    | 800m                     | 600m                     | 400m                     | 200m                     |
|------------------------|--------------------------|--------------------------|--------------------------|--------------------------|--------------------------|--------------------------|--------------------------|--------------------------|
| Section Times          | 1:33.50 [2]<br>(0:11.73) | 1:21.77 [5]<br>(0:12.41) | 1:09.36 [6]<br>(0:11.88) | 0:57.48 [6]<br>(0:11.56) | 0:45.92 [5]<br>(0:11.49) | 0:34.43 [4]<br>(0:11.60) | 0:22.83 [3]<br>(0:11.19) | 0:11.64 [3]<br>(0:11.64) |
| Average Speed [km/h]   | 49.0                     | 58.6                     | 60.8                     | 62.5                     | 62.9                     | 62.6                     | 64.8                     | 61.9                     |
| Top Speed [km/h]       | 58.5                     | 59.3                     | 61.4                     | 63.6                     | 63.4                     | 63.6                     | 66.2                     | 65.9                     |
| Avg. Dist. to Rail [m] | 3.6                      | 1.5                      | 1.5                      | 0.9                      | 1.1                      | 1.2                      | 5.6                      | 7.8                      |
| Avg. Stride Freq. [Hz] | 2.2                      | 2.3                      | 2.4                      | 2.4                      | 2.4                      | 2.4                      | 2.5                      | 2.4                      |
| Avg. Stride Length [m] | 6.1                      | 6.8                      | 6.7                      | 7.0                      | 7.3                      | 7.3                      | 7.3                      | 7.3                      |

Report Created: Tue 19 September 2023 14:24 GMT+10

[] Ranking at each section and finish

-:--- No data available at this section

NA No data available

Page 4/10