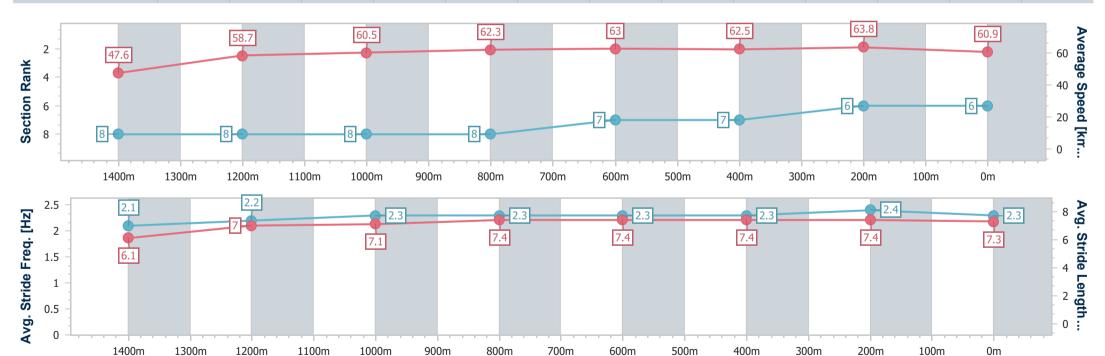

## Horse/Jockey Name Rock 'n' Sol Final Rank 6 Fastest Section Time (Section) 0:11.31 (400m) Top Speed [km/h] (Section) 65.0 (400m) Race State Finished

### Mackay QLD Professional

Race 3: Horse of Year-In Bel's Shadow BM70 Handicap - 1560m

19 September 2023 - 13:57

Track Rating: Good 3, Weather: Overcast, Rail Position: True

| Section                | Overall                  | 1400m                    | 1200m                    | 1000m                    | 800m                     | 600m                     | 400m                     | 200m                     |  |  |  |
|------------------------|--------------------------|--------------------------|--------------------------|--------------------------|--------------------------|--------------------------|--------------------------|--------------------------|--|--|--|
| Section Times          | 1:34.22 [6]<br>(0:12.12) | 1:22.10 [8]<br>(0:12.37) | 1:09.73 [8]<br>(0:11.93) | 0:57.80 [8]<br>(0:11.60) | 0:46.20 [8]<br>(0:11.45) | 0:34.75 [7]<br>(0:11.61) | 0:23.14 [7]<br>(0:11.31) | 0:11.83 [6]<br>(0:11.83) |  |  |  |
| Average Speed [km/h]   | 47.6                     | 58.7                     | 60.5                     | 62.3                     | 63.0                     | 62.5                     | 63.8                     | 60.9                     |  |  |  |
| Top Speed [km/h]       | 58.9                     | 59.1                     | 61.6                     | 62.9                     | 63.3                     | 63.1                     | 65.0                     | 64.3                     |  |  |  |
| Avg. Dist. to Rail [m] | 9.1                      | 1.7                      | 1.5                      | 1.0                      | 0.9                      | 1.0                      | 2.8                      | 2.2                      |  |  |  |
| Avg. Stride Freq. [Hz] | 2.1                      | 2.2                      | 2.3                      | 2.3                      | 2.3                      | 2.3                      | 2.4                      | 2.3                      |  |  |  |
| Avg. Stride Length [m] | 6.1                      | 7.0                      | 7.1                      | 7.4                      | 7.4                      | 7.4                      | 7.4                      | 7.3                      |  |  |  |

Report Created: Tue 19 September 2023 14:24 GMT+10

[] Ranking at each section and finish

-:--- No data available at this section

NA No data available

Page 8/10