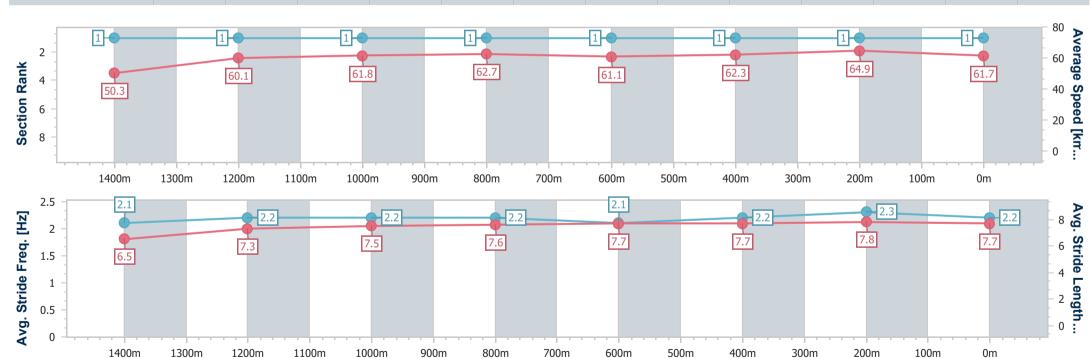

## Horse/Jockey Name Freckle Rock Final Rank 1 Fastest Section Time (Section) 0:11.14 (400m) Top Speed [km/h] (Section) 66.0 (400m) Race State Finished

### **Mackay QLD Professional**

Race 3: Horse of Year-In Bel's Shadow BM70 Handicap - 1560m

19 September 2023 - 13:57

Track Rating: Good 3, Weather: Overcast, Rail Position: True

| Section                | Overall                  | 1400m                    | 1200m                    | 1000m                    | 800m                     | 600m                     | 400m                     | 200m                     |  |
|------------------------|--------------------------|--------------------------|--------------------------|--------------------------|--------------------------|--------------------------|--------------------------|--------------------------|--|
| Section Times          | 1:33.05 [1]<br>(0:11.46) | 1:21.59 [1]<br>(0:12.14) | 1:09.45 [1]<br>(0:11.70) | 0:57.75 [1]<br>(0:11.50) | 0:46.25 [1]<br>(0:11.82) | 0:34.43 [1]<br>(0:11.64) | 0:22.79 [1]<br>(0:11.14) | 0:11.65 [1]<br>(0:11.65) |  |
| Average Speed [km/h]   | 50.3                     | 60.1                     | 61.8                     | 62.7                     | 61.1                     | 62.3                     | 64.9                     | 61.7                     |  |
| Top Speed [km/h]       | 60.9                     | 62.0                     | 62.8                     | 63.1                     | 62.0                     | 64.5                     | 66.0                     | 64.8                     |  |
| Avg. Dist. to Rail [m] | 6.0                      | 2.9                      | 1.5                      | 0.8                      | 0.8                      | 1.0                      | 2.9                      | 4.1                      |  |
| Avg. Stride Freq. [Hz] | 2.1                      | 2.2                      | 2.2                      | 2.2                      | 2.1                      | 2.2                      | 2.3                      | 2.2                      |  |
| Avg. Stride Length [m] | 6.5                      | 7.3                      | 7.5                      | 7.6                      | 7.7                      | 7.7                      | 7.8                      | 7.7                      |  |