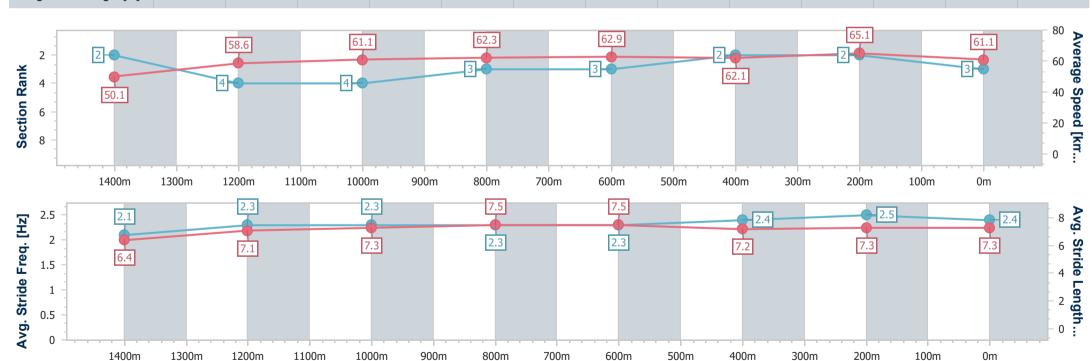

## Horse/Jockey Name Class Of Royalty Final Rank 3 Fastest Section Time (Section) Top Speed [km/h] (Section) 66.3 (400m) Race State Finished

### Mackay QLD Professional

Race 3: Horse of Year-In Bel's Shadow BM70 Handicap - 1560m

19 September 2023 - 13:57

Track Rating: Good 3, Weather: Overcast, Rail Position: True

| Section                | Overall                  | 1400m                    | 1200m                    | 1000m                    | 800m                     | 600m                     | 400m                     | 200m                     |  |  |
|------------------------|--------------------------|--------------------------|--------------------------|--------------------------|--------------------------|--------------------------|--------------------------|--------------------------|--|--|
| Section Times          | 1:33.53 [3]<br>(0:11.52) | 1:22.01 [2]<br>(0:12.39) | 1:09.62 [4]<br>(0:11.81) | 0:57.81 [4]<br>(0:11.65) | 0:46.16 [3]<br>(0:11.48) | 0:34.68 [3]<br>(0:11.74) | 0:22.94 [2]<br>(0:11.14) | 0:11.80 [2]<br>(0:11.80) |  |  |
| Average Speed [km/h]   | 50.1                     | 58.6                     | 61.1                     | 62.3                     | 62.9                     | 62.1                     | 65.1                     | 61.1                     |  |  |
| Top Speed [km/h]       | 58.8                     | 59.9                     | 62.1                     | 62.8                     | 63.8                     | 63.6                     | 66.3                     | 64.2                     |  |  |
| Avg. Dist. to Rail [m] | 3.7                      | 1.7                      | 1.8                      | 1.9                      | 1.2                      | 1.8                      | 4.5                      | 6.2                      |  |  |
| Avg. Stride Freq. [Hz] | 2.1                      | 2.3                      | 2.3                      | 2.3                      | 2.3                      | 2.4                      | 2.5                      | 2.4                      |  |  |
| Avg. Stride Length [m] | 6.4                      | 7.1                      | 7.3                      | 7.5                      | 7.5                      | 7.2                      | 7.3                      | 7.3                      |  |  |