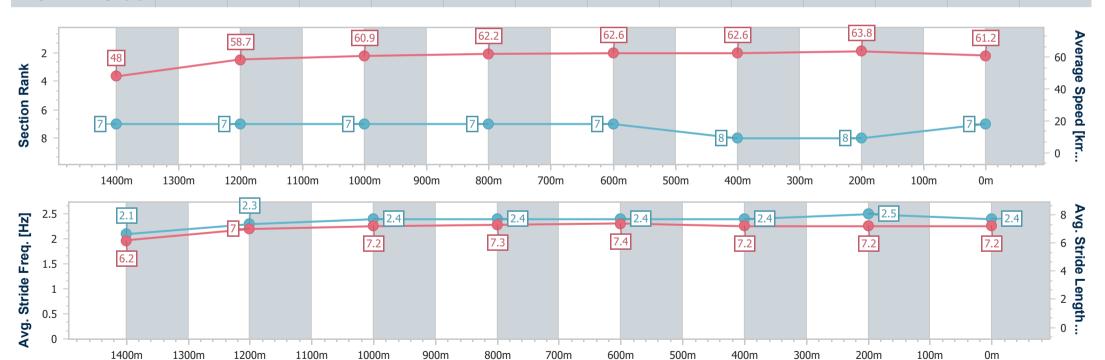

## Horse/Jockey Name Absolute Charmer Final Rank 7 Fastest Section Time (Section) 0:11.40 (400m) Top Speed [km/h] (Section) 64.8 (400m) Race State Finished

### Mackay QLD Professional

Race 3: Horse of Year-In Bel's Shadow BM70 Handicap - 1560m

19 September 2023 - 13:57

Track Rating: Good 3, Weather: Overcast, Rail Position: True

| Section                | Overall                  | 1400m                    | 1200m                    | 1000m                    | 800m                     | 600m                     | 400m                     | 200m                     |  |  |  |
|------------------------|--------------------------|--------------------------|--------------------------|--------------------------|--------------------------|--------------------------|--------------------------|--------------------------|--|--|--|
| Section Times          | 1:34.36 [7]<br>(0:12.00) | 1:22.36 [7]<br>(0:12.37) | 1:09.99 [7]<br>(0:11.89) | 0:58.10 [7]<br>(0:11.64) | 0:46.46 [7]<br>(0:11.57) | 0:34.89 [7]<br>(0:11.73) | 0:23.16 [8]<br>(0:11.40) | 0:11.76 [8]<br>(0:11.76) |  |  |  |
| Average Speed [km/h]   | 48.0                     | 58.7                     | 60.9                     | 62.2                     | 62.6                     | 62.6                     | 63.8                     | 61.2                     |  |  |  |
| Top Speed [km/h]       | 57.0                     | 60.7                     | 62.0                     | 63.7                     | 63.4                     | 63.7                     | 64.8                     | 64.4                     |  |  |  |
| Avg. Dist. to Rail [m] | 6.1                      | 2.2                      | 2.5                      | 2.1                      | 1.8                      | 2.4                      | 5.7                      | 7.0                      |  |  |  |
| Avg. Stride Freq. [Hz] | 2.1                      | 2.3                      | 2.4                      | 2.4                      | 2.4                      | 2.4                      | 2.5                      | 2.4                      |  |  |  |
| Avg. Stride Length [m] | 6.2                      | 7.0                      | 7.2                      | 7.3                      | 7.4                      | 7.2                      | 7.2                      | 7.2                      |  |  |  |

Report Created: Tue 19 September 2023 14:24 GMT+10

[] Ranking at each section and finish

-:--- No data available at this section

NA No data available

Page 9/10