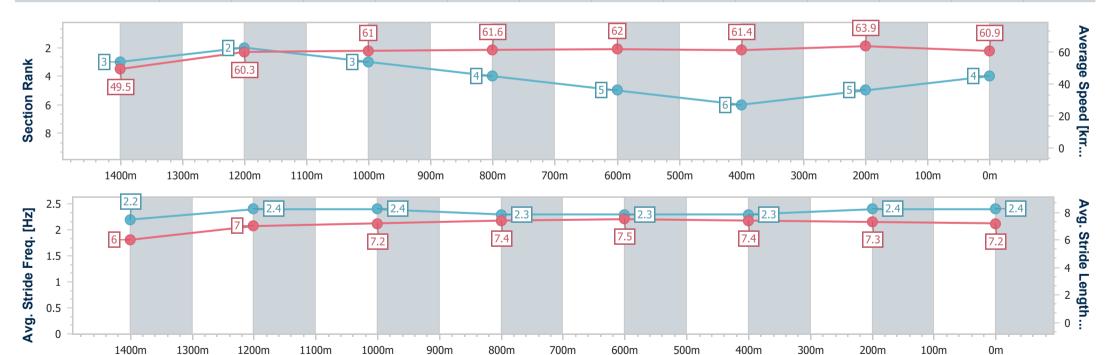

Report Created: Tue 19 September 2023 14:24 GMT+10

[] Ranking at each section and finish

-:--- No data available at this section

NA No data available

| Horse/Jockey Name              | Overseas       |
|--------------------------------|----------------|
| Final Rank                     | 4              |
| Fastest Section Time (Section) | 0:11.34 (400m) |
| Top Speed [km/h] (Section)     | 65.0 (400m)    |
| Race State                     | Finished       |

### Mackay QLD Professional

Race 3: Horse of Year-In Bel's Shadow BM70 Handicap - 1560m

19 September 2023 - 13:57

Track Rating: Good 3, Weather: Overcast, Rail Position: True

| Section                | Overall                  | 1400m                    | 1200m                    | 1000m                    | 800m                     | 600m                     | 400m                     | 200m                     |  |  |  |
|------------------------|--------------------------|--------------------------|--------------------------|--------------------------|--------------------------|--------------------------|--------------------------|--------------------------|--|--|--|
| Section Times          | 1:34.18 [4]<br>(0:11.63) | 1:22.55 [3]<br>(0:12.15) | 1:10.40 [2]<br>(0:11.86) | 0:58.54 [3]<br>(0:11.74) | 0:46.80 [4]<br>(0:11.72) | 0:35.08 [5]<br>(0:11.92) | 0:23.16 [6]<br>(0:11.34) | 0:11.82 [5]<br>(0:11.82) |  |  |  |
| Average Speed [km/h]   | 49.5                     | 60.3                     | 61.0                     | 61.6                     | 62.0                     | 61.4                     | 63.9                     | 60.9                     |  |  |  |
| Top Speed [km/h]       | 59.3                     | 62.0                     | 61.8                     | 62.8                     | 62.5                     | 62.4                     | 65.0                     | 63.9                     |  |  |  |
| Avg. Dist. to Rail [m] | 6.6                      | 3.8                      | 2.3                      | 2.1                      | 2.3                      | 2.1                      | 3.8                      | 4.2                      |  |  |  |
| Avg. Stride Freq. [Hz] | 2.2                      | 2.4                      | 2.4                      | 2.3                      | 2.3                      | 2.3                      | 2.4                      | 2.4                      |  |  |  |
| Avg. Stride Length [m] | 6.0                      | 7.0                      | 7.2                      | 7.4                      | 7.5                      | 7.4                      | 7.3                      | 7.2                      |  |  |  |