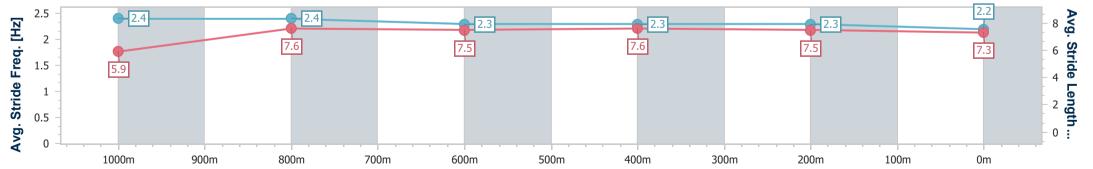

| Section                | Overall                  | 1000m                    | 800m                     | 600m                     | 400m                     | 200m                     |  |  |  |  |
|------------------------|--------------------------|--------------------------|--------------------------|--------------------------|--------------------------|--------------------------|--|--|--|--|
| Section Times          | 1:10.88 [1]<br>(0:13.59) | 0:57.29 [2]<br>(0:11.02) | 0:46.27 [2]<br>(0:11.51) | 0:34.76 [6]<br>(0:11.06) | 0:23.70 [2]<br>(0:11.60) | 0:12.10 [2]<br>(0:12.10) |  |  |  |  |
| Average Speed [km/h]   | 53.0                     | 65.7                     | 63.3                     | 65.2                     | 62.2                     | 59.7                     |  |  |  |  |
| Top Speed [km/h]       | 67.5                     | 67.5                     | 66.1                     | 66.3                     | 64.0                     | 62.0                     |  |  |  |  |
| Avg. Dist. to Rail [m] | 3.4                      | 2.1                      | 1.9                      | 0.8                      | 2.0                      | 4.5                      |  |  |  |  |
| Avg. Stride Freq. [Hz] | 2.5                      | 2.6                      | 2.5                      | 2.5                      | 2.5                      | 2.4                      |  |  |  |  |
| Avg. Stride Length [m] | 5.9                      | 6.9                      | 6.8                      | 7.2                      | 6.9                      | 6.8                      |  |  |  |  |