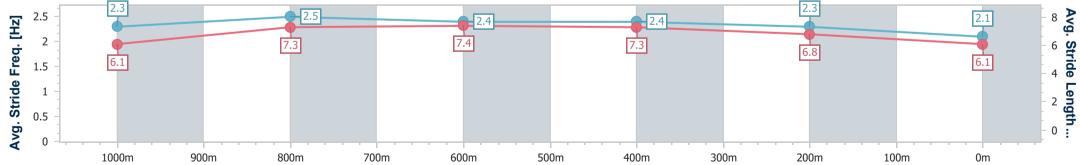

| Section                | Overall                  | 1000m                    | 800m                     | 600m                     | 400m                     | 200m                     |  |  |  |  |
|------------------------|--------------------------|--------------------------|--------------------------|--------------------------|--------------------------|--------------------------|--|--|--|--|
| Section Times          | 1:10.91 [2]<br>(0:13.52) | 0:57.39 [1]<br>(0:10.93) | 0:46.46 [1]<br>(0:11.46) | 0:35.00 [1]<br>(0:11.15) | 0:23.85 [1]<br>(0:11.61) | 0:12.24 [1]<br>(0:12.24) |  |  |  |  |
| Average Speed [km/h]   | 53.3                     | 65.8                     | 63.3                     | 64.8                     | 62.2                     | 58.8                     |  |  |  |  |
| Top Speed [km/h]       | 67.4                     | 67.5                     | 65.3                     | 65.3                     | 63.5                     | 60.8                     |  |  |  |  |
| Avg. Dist. to Rail [m] | 2.8                      | 0.3                      | 1.2                      | 0.5                      | 1.2                      | 3.7                      |  |  |  |  |
| Avg. Stride Freq. [Hz] | 2.4                      | 2.5                      | 2.4                      | 2.5                      | 2.5                      | 2.4                      |  |  |  |  |
| Avg. Stride Length [m] | 6.2                      | 7.2                      | 7.2                      | 7.3                      | 6.9                      | 6.7                      |  |  |  |  |