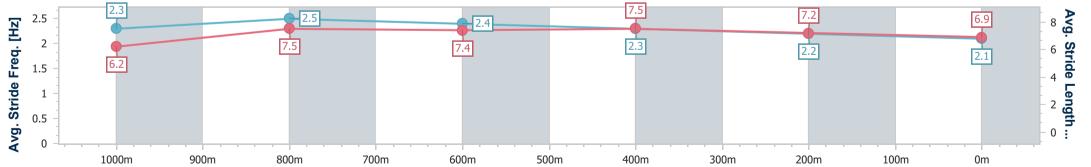

| Section                | Overall                  | 1000m                    | 800m                     | 600m                     | 400m                     | 200m                     |  |  |  |  |
|------------------------|--------------------------|--------------------------|--------------------------|--------------------------|--------------------------|--------------------------|--|--|--|--|
| Section Times          | 1:10.88 [1]<br>(0:13.59) | 0:57.29 [2]<br>(0:11.02) | 0:46.27 [2]<br>(0:11.51) | 0:34.76 [6]<br>(0:11.06) | 0:23.70 [2]<br>(0:11.60) | 0:12.10 [2]<br>(0:12.10) |  |  |  |  |
| Average Speed [km/h]   | 53.0                     | 65.7                     | 63.3                     | 65.2                     | 62.2                     | 59.7                     |  |  |  |  |
| Top Speed [km/h]       | 67.5                     | 67.5                     | 66.1                     | 66.3                     | 64.0                     | 62.0                     |  |  |  |  |
| Avg. Dist. to Rail [m] | 3.4                      | 2.1                      | 1.9                      | 0.8                      | 2.0                      | 4.5                      |  |  |  |  |
| Avg. Stride Freq. [Hz] | 2.5                      | 2.6                      | 2.5                      | 2.5                      | 2.5                      | 2.4                      |  |  |  |  |
| Avg. Stride Length [m] | 5.9                      | 6.9                      | 6.8                      | 7.2                      | 6.9                      | 6.8                      |  |  |  |  |