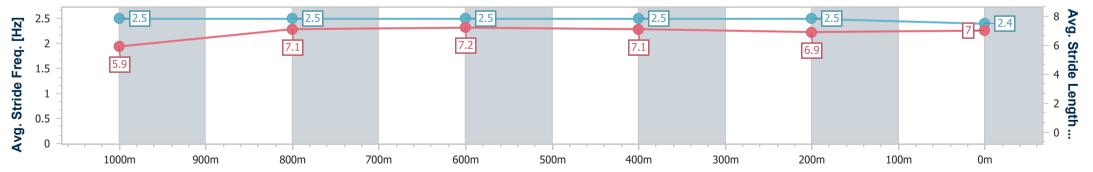

| Section                | Overall                  | 1000m                    | 800m                     | 600m                     | 400m                     | 200m                     |  |  |  |  |
|------------------------|--------------------------|--------------------------|--------------------------|--------------------------|--------------------------|--------------------------|--|--|--|--|
| Section Times          | 1:10.88 [1]<br>(0:13.59) | 0:57.29 [2]<br>(0:11.02) | 0:46.27 [2]<br>(0:11.51) | 0:34.76 [6]<br>(0:11.06) | 0:23.70 [2]<br>(0:11.60) | 0:12.10 [2]<br>(0:12.10) |  |  |  |  |
| Average Speed [km/h]   | 53.0                     | 65.7                     | 63.3                     | 65.2                     | 62.2                     | 59.7                     |  |  |  |  |
| Top Speed [km/h]       | 67.5                     | 67.5                     | 66.1                     | 66.3                     | 64.0                     | 62.0                     |  |  |  |  |
| Avg. Dist. to Rail [m] | 3.4                      | 2.1                      | 1.9                      | 0.8                      | 2.0                      | 4.5                      |  |  |  |  |
| Avg. Stride Freq. [Hz] | 2.5                      | 2.6                      | 2.5                      | 2.5                      | 2.5                      | 2.4                      |  |  |  |  |
| Avg. Stride Length [m] | 5.9                      | 6.9                      | 6.8                      | 7.2                      | 6.9                      | 6.8                      |  |  |  |  |