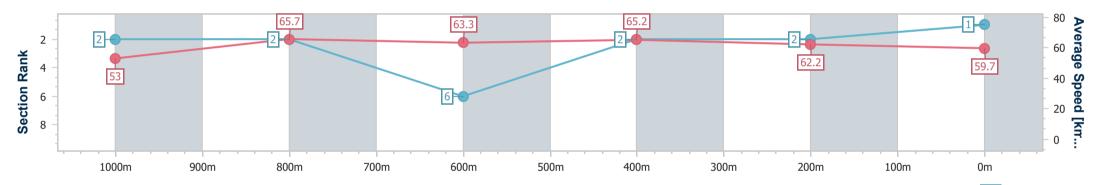

| Section                | Overall                  | 1000m                    | 800m                     | 600m                     | 400m                     | 200m                     |  |  |  |  |
|------------------------|--------------------------|--------------------------|--------------------------|--------------------------|--------------------------|--------------------------|--|--|--|--|
| Section Times          | 1:10.88 [1]<br>(0:13.59) | 0:57.29 [2]<br>(0:11.02) | 0:46.27 [2]<br>(0:11.51) | 0:34.76 [6]<br>(0:11.06) | 0:23.70 [2]<br>(0:11.60) | 0:12.10 [2]<br>(0:12.10) |  |  |  |  |
| Average Speed [km/h]   | 53.0                     | 65.7                     | 63.3                     | 65.2                     | 62.2                     | 59.7                     |  |  |  |  |
| Top Speed [km/h]       | 67.5                     | 67.5                     | 66.1                     | 66.3                     | 64.0                     | 62.0                     |  |  |  |  |
| Avg. Dist. to Rail [m] | 3.4                      | 2.1                      | 1.9                      | 0.8                      | 2.0                      | 4.5                      |  |  |  |  |
| Avg. Stride Freq. [Hz] | 2.5                      | 2.6                      | 2.5                      | 2.5                      | 2.5                      | 2.4                      |  |  |  |  |
| Avg. Stride Length [m] | 5.9                      | 6.9                      | 6.8                      | 7.2                      | 6.9                      | 6.8                      |  |  |  |  |