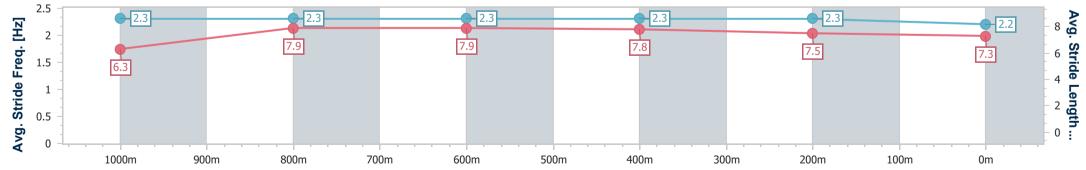

| Section                | Overall                  | 1000m                    | 800m                     | 600m                     | 400m                     | 200m                     |  |  |  |  |
|------------------------|--------------------------|--------------------------|--------------------------|--------------------------|--------------------------|--------------------------|--|--|--|--|
| Section Times          | 1:10.91 [2]<br>(0:13.52) | 0:57.39 [1]<br>(0:10.93) | 0:46.46 [1]<br>(0:11.46) | 0:35.00 [1]<br>(0:11.15) | 0:23.85 [1]<br>(0:11.61) | 0:12.24 [1]<br>(0:12.24) |  |  |  |  |
| Average Speed [km/h]   | 53.3                     | 65.8                     | 63.3                     | 64.8                     | 62.2                     | 58.8                     |  |  |  |  |
| Top Speed [km/h]       | 67.4                     | 67.5                     | 65.3                     | 65.3                     | 63.5                     | 60.8                     |  |  |  |  |
| Avg. Dist. to Rail [m] | 2.8                      | 0.3                      | 1.2                      | 0.5                      | 1.2                      | 3.7                      |  |  |  |  |
| Avg. Stride Freq. [Hz] | 2.4                      | 2.5                      | 2.4                      | 2.5                      | 2.5                      | 2.4                      |  |  |  |  |
| Avg. Stride Length [m] | 6.2                      | 7.2                      | 7.2                      | 7.3                      | 6.9                      | 6.7                      |  |  |  |  |