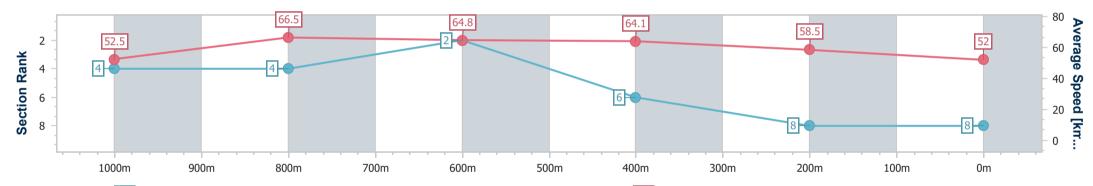

| Section                | Overall                  | 1000m                    | 800m                     | 600m                     | 400m                     | 200m                     |  |  |  |  |
|------------------------|--------------------------|--------------------------|--------------------------|--------------------------|--------------------------|--------------------------|--|--|--|--|
| Section Times          | 1:10.91 [2]<br>(0:13.52) | 0:57.39 [1]<br>(0:10.93) | 0:46.46 [1]<br>(0:11.46) | 0:35.00 [1]<br>(0:11.15) | 0:23.85 [1]<br>(0:11.61) | 0:12.24 [1]<br>(0:12.24) |  |  |  |  |
| Average Speed [km/h]   | 53.3                     | 65.8                     | 63.3                     | 64.8                     | 62.2                     | 58.8                     |  |  |  |  |
| Top Speed [km/h]       | 67.4                     | 67.5                     | 65.3                     | 65.3                     | 63.5                     | 60.8                     |  |  |  |  |
| Avg. Dist. to Rail [m] | 2.8                      | 0.3                      | 1.2                      | 0.5                      | 1.2                      | 3.7                      |  |  |  |  |
| Avg. Stride Freq. [Hz] | 2.4                      | 2.5                      | 2.4                      | 2.5                      | 2.5                      | 2.4                      |  |  |  |  |
| Avg. Stride Length [m] | 6.2                      | 7.2                      | 7.2                      | 7.3                      | 6.9                      | 6.7                      |  |  |  |  |