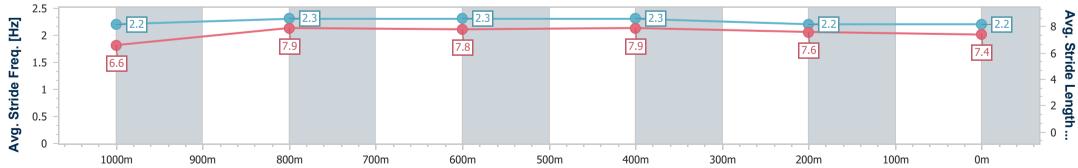

| Section                | Overall                  | 1000m                    | 800m                     | 600m                     | 400m                     | 200m                     |  |  |  |  |
|------------------------|--------------------------|--------------------------|--------------------------|--------------------------|--------------------------|--------------------------|--|--|--|--|
| Section Times          | 1:10.91 [2]<br>(0:13.52) | 0:57.39 [1]<br>(0:10.93) | 0:46.46 [1]<br>(0:11.46) | 0:35.00 [1]<br>(0:11.15) | 0:23.85 [1]<br>(0:11.61) | 0:12.24 [1]<br>(0:12.24) |  |  |  |  |
| Average Speed [km/h]   | 53.3                     | 65.8                     | 63.3                     | 64.8                     | 62.2                     | 58.8                     |  |  |  |  |
| Top Speed [km/h]       | 67.4                     | 67.5                     | 65.3                     | 65.3                     | 63.5                     | 60.8                     |  |  |  |  |
| Avg. Dist. to Rail [m] | 2.8                      | 0.3                      | 1.2                      | 0.5                      | 1.2                      | 3.7                      |  |  |  |  |
| Avg. Stride Freq. [Hz] | 2.4                      | 2.5                      | 2.4                      | 2.5                      | 2.5                      | 2.4                      |  |  |  |  |
| Avg. Stride Length [m] | 6.2                      | 7.2                      | 7.2                      | 7.3                      | 6.9                      | 6.7                      |  |  |  |  |