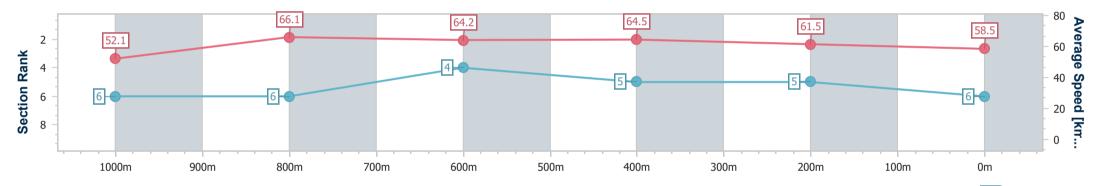

| Section                | Overall                  | 1000m                    | 800m                     | 600m                     | 400m                     | 200m                     |  |  |  |  |
|------------------------|--------------------------|--------------------------|--------------------------|--------------------------|--------------------------|--------------------------|--|--|--|--|
| Section Times          | 1:10.91 [2]<br>(0:13.52) | 0:57.39 [1]<br>(0:10.93) | 0:46.46 [1]<br>(0:11.46) | 0:35.00 [1]<br>(0:11.15) | 0:23.85 [1]<br>(0:11.61) | 0:12.24 [1]<br>(0:12.24) |  |  |  |  |
| Average Speed [km/h]   | 53.3                     | 65.8                     | 63.3                     | 64.8                     | 62.2                     | 58.8                     |  |  |  |  |
| Top Speed [km/h]       | 67.4                     | 67.5                     | 65.3                     | 65.3                     | 63.5                     | 60.8                     |  |  |  |  |
| Avg. Dist. to Rail [m] | 2.8                      | 0.3                      | 1.2                      | 0.5                      | 1.2                      | 3.7                      |  |  |  |  |
| Avg. Stride Freq. [Hz] | 2.4                      | 2.5                      | 2.4                      | 2.5                      | 2.5                      | 2.4                      |  |  |  |  |
| Avg. Stride Length [m] | 6.2                      | 7.2                      | 7.2                      | 7.3                      | 6.9                      | 6.7                      |  |  |  |  |