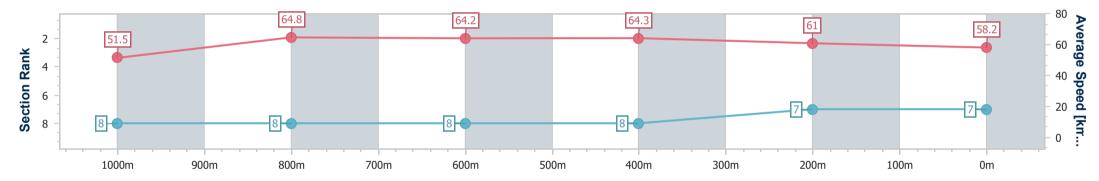

| Section                | Overall                  | 1000m                    | 800m                     | 600m                     | 400m                     | 200m                     |  |  |  |  |
|------------------------|--------------------------|--------------------------|--------------------------|--------------------------|--------------------------|--------------------------|--|--|--|--|
| Section Times          | 1:10.88 [1]<br>(0:13.59) | 0:57.29 [2]<br>(0:11.02) | 0:46.27 [2]<br>(0:11.51) | 0:34.76 [6]<br>(0:11.06) | 0:23.70 [2]<br>(0:11.60) | 0:12.10 [2]<br>(0:12.10) |  |  |  |  |
| Average Speed [km/h]   | 53.0                     | 65.7                     | 63.3                     | 65.2                     | 62.2                     | 59.7                     |  |  |  |  |
| Top Speed [km/h]       | 67.5                     | 67.5                     | 66.1                     | 66.3                     | 64.0                     | 62.0                     |  |  |  |  |
| Avg. Dist. to Rail [m] | 3.4                      | 2.1                      | 1.9                      | 0.8                      | 2.0                      | 4.5                      |  |  |  |  |
| Avg. Stride Freq. [Hz] | 2.5                      | 2.6                      | 2.5                      | 2.5                      | 2.5                      | 2.4                      |  |  |  |  |
| Avg. Stride Length [m] | 5.9                      | 6.9                      | 6.8                      | 7.2                      | 6.9                      | 6.8                      |  |  |  |  |