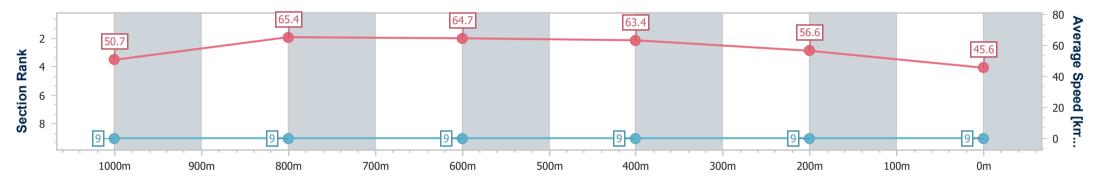

| Section                | Overall                  | 1000m                    | 800m                     | 600m                     | 400m                     | 200m                     |  |  |  |
|------------------------|--------------------------|--------------------------|--------------------------|--------------------------|--------------------------|--------------------------|--|--|--|
| Section Times          | 1:16.78 [9]<br>(0:14.20) | 1:02.58 [9]<br>(0:11.11) | 0:51.47 [9]<br>(0:11.38) | 0:40.09 [9]<br>(0:11.49) | 0:28.60 [9]<br>(0:12.78) | 0:15.82 [9]<br>(0:15.82) |  |  |  |
| Average Speed [km/h]   | 50.7                     | 65.4                     | 64.7                     | 63.4                     | 56.6                     | 45.6                     |  |  |  |
| Top Speed [km/h]       | 65.6                     | 66.4                     | 65.3                     | 66.8                     | 60.0                     | 52.0                     |  |  |  |
| Avg. Dist. to Rail [m] | 8.1                      | 2.5                      | 3.8                      | 3.4                      | 2.1                      | 2.6                      |  |  |  |
| Avg. Stride Freq. [Hz] | 2.3                      | 2.5                      | 2.4                      | 2.4                      | 2.3                      | 2.1                      |  |  |  |
| Avg. Stride Length [m] | 6.1                      | 7.3                      | 7.4                      | 7.3                      | 6.8                      | 6.1                      |  |  |  |