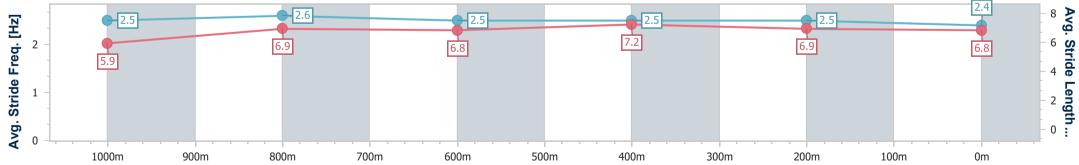

| Section                | Overall                  | 1000m                    | 800m                     | 600m                     | 400m                     | 200m                     |  |  |  |  |
|------------------------|--------------------------|--------------------------|--------------------------|--------------------------|--------------------------|--------------------------|--|--|--|--|
| Section Times          | 1:10.91 [2]<br>(0:13.52) | 0:57.39 [1]<br>(0:10.93) | 0:46.46 [1]<br>(0:11.46) | 0:35.00 [1]<br>(0:11.15) | 0:23.85 [1]<br>(0:11.61) | 0:12.24 [1]<br>(0:12.24) |  |  |  |  |
| Average Speed [km/h]   | 53.3                     | 65.8                     | 63.3                     | 64.8                     | 62.2                     | 58.8                     |  |  |  |  |
| Top Speed [km/h]       | 67.4                     | 67.5                     | 65.3                     | 65.3                     | 63.5                     | 60.8                     |  |  |  |  |
| Avg. Dist. to Rail [m] | 2.8                      | 0.3                      | 1.2                      | 0.5                      | 1.2                      | 3.7                      |  |  |  |  |
| Avg. Stride Freq. [Hz] | 2.4                      | 2.5                      | 2.4                      | 2.5                      | 2.5                      | 2.4                      |  |  |  |  |
| Avg. Stride Length [m] | 6.2                      | 7.2                      | 7.2                      | 7.3                      | 6.9                      | 6.7                      |  |  |  |  |