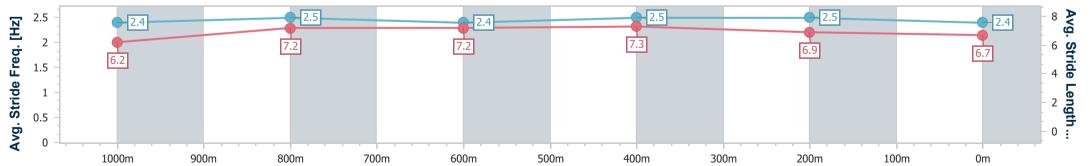

| Section                | Overall                  | 1000m                    | 800m                     | 600m                     | 400m                     | 200m                     |  |  |  |
|------------------------|--------------------------|--------------------------|--------------------------|--------------------------|--------------------------|--------------------------|--|--|--|
| Section Times          | 1:11.16 [3]<br>(0:13.69) | 0:57.47 [3]<br>(0:10.95) | 0:46.52 [3]<br>(0:11.47) | 0:35.05 [5]<br>(0:11.21) | 0:23.84 [4]<br>(0:11.75) | 0:12.09 [3]<br>(0:12.09) |  |  |  |
| Average Speed [km/h]   | 52.6                     | 65.8                     | 63.2                     | 64.5                     | 61.2                     | 59.6                     |  |  |  |
| Top Speed [km/h]       | 66.3                     | 66.6                     | 65.0                     | 66.4                     | 62.8                     | 61.6                     |  |  |  |
| Avg. Dist. to Rail [m] | 0.4                      | 0.3                      | 1.4                      | 1.1                      | 0.6                      | 1.6                      |  |  |  |
| Avg. Stride Freq. [Hz] | 2.4                      | 2.4                      | 2.3                      | 2.4                      | 2.4                      | 2.3                      |  |  |  |
| Avg. Stride Length [m] | 6.2                      | 7.6                      | 7.6                      | 7.6                      | 7.2                      | 7.2                      |  |  |  |