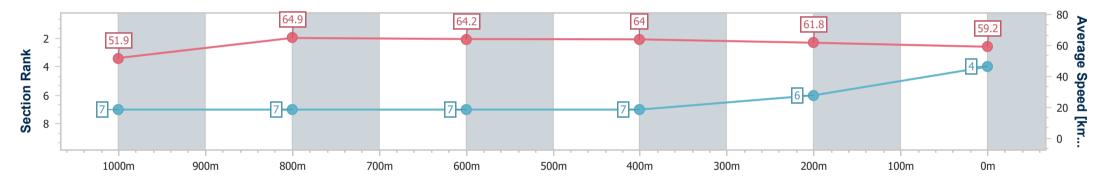

| Section                | Overall                  | 1000m                    | 800m                     | 600m                     | 400m                     | 200m                     |  |  |  |  |
|------------------------|--------------------------|--------------------------|--------------------------|--------------------------|--------------------------|--------------------------|--|--|--|--|
| Section Times          | 1:11.44 [4]<br>(0:13.87) | 0:57.57 [7]<br>(0:11.14) | 0:46.43 [7]<br>(0:11.26) | 0:35.17 [7]<br>(0:11.32) | 0:23.85 [7]<br>(0:11.69) | 0:12.16 [6]<br>(0:12.16) |  |  |  |  |
| Average Speed [km/h]   | 51.9                     | 64.9                     | 64.2                     | 64.0                     | 61.8                     | 59.2                     |  |  |  |  |
| Top Speed [km/h]       | 66.7                     | 66.1                     | 65.1                     | 65.7                     | 63.4                     | 60.5                     |  |  |  |  |
| Avg. Dist. to Rail [m] | 5.7                      | 2.1                      | 0.7                      | 1.2                      | 3.5                      | 5.9                      |  |  |  |  |
| Avg. Stride Freq. [Hz] | 2.5                      | 2.5                      | 2.5                      | 2.5                      | 2.5                      | 2.4                      |  |  |  |  |
| Avg. Stride Length [m] | 5.9                      | 7.1                      | 7.2                      | 7.1                      | 6.9                      | 7.0                      |  |  |  |  |