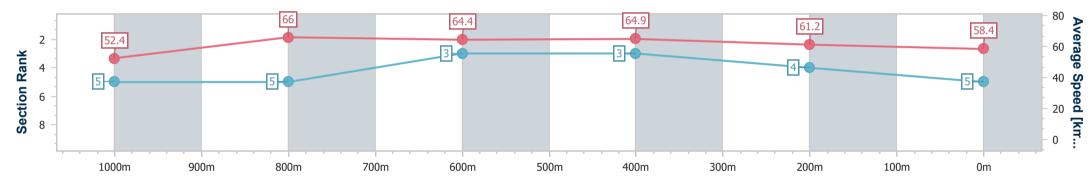

| Section                | Overall                  | 1000m                    | 800m                     | 600m                     | 400m                     | 200m                     |  |  |  |  |
|------------------------|--------------------------|--------------------------|--------------------------|--------------------------|--------------------------|--------------------------|--|--|--|--|
| Section Times          | 1:10.88 [1]<br>(0:13.59) | 0:57.29 [2]<br>(0:11.02) | 0:46.27 [2]<br>(0:11.51) | 0:34.76 [6]<br>(0:11.06) | 0:23.70 [2]<br>(0:11.60) | 0:12.10 [2]<br>(0:12.10) |  |  |  |  |
| Average Speed [km/h]   | 53.0                     | 65.7                     | 63.3                     | 65.2                     | 62.2                     | 59.7                     |  |  |  |  |
| Top Speed [km/h]       | 67.5                     | 67.5                     | 66.1                     | 66.3                     | 64.0                     | 62.0                     |  |  |  |  |
| Avg. Dist. to Rail [m] | 3.4                      | 2.1                      | 1.9                      | 0.8                      | 2.0                      | 4.5                      |  |  |  |  |
| Avg. Stride Freq. [Hz] | 2.5                      | 2.6                      | 2.5                      | 2.5                      | 2.5                      | 2.4                      |  |  |  |  |
| Avg. Stride Length [m] | 5.9                      | 6.9                      | 6.8                      | 7.2                      | 6.9                      | 6.8                      |  |  |  |  |