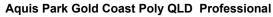

| Section                | Overall                  | 1000m                    | 800m                     | 600m                     | 400m                     | 200m                     |  |  |  |  |
|------------------------|--------------------------|--------------------------|--------------------------|--------------------------|--------------------------|--------------------------|--|--|--|--|
| Section Times          | 1:10.88 [1]<br>(0:13.59) | 0:57.29 [2]<br>(0:11.02) | 0:46.27 [2]<br>(0:11.51) | 0:34.76 [6]<br>(0:11.06) | 0:23.70 [2]<br>(0:11.60) | 0:12.10 [2]<br>(0:12.10) |  |  |  |  |
| Average Speed [km/h]   | 53.0                     | 65.7                     | 63.3                     | 65.2                     | 62.2                     | 59.7                     |  |  |  |  |
| Top Speed [km/h]       | 67.5                     | 67.5                     | 66.1                     | 66.3                     | 64.0                     | 62.0                     |  |  |  |  |
| Avg. Dist. to Rail [m] | 3.4                      | 2.1                      | 1.9                      | 0.8                      | 2.0                      | 4.5                      |  |  |  |  |
| Avg. Stride Freq. [Hz] | 2.5                      | 2.6                      | 2.5                      | 2.5                      | 2.5                      | 2.4                      |  |  |  |  |
| Avg. Stride Length [m] | 5.9                      | 6.9                      | 6.8                      | 7.2                      | 6.9                      | 6.8                      |  |  |  |  |