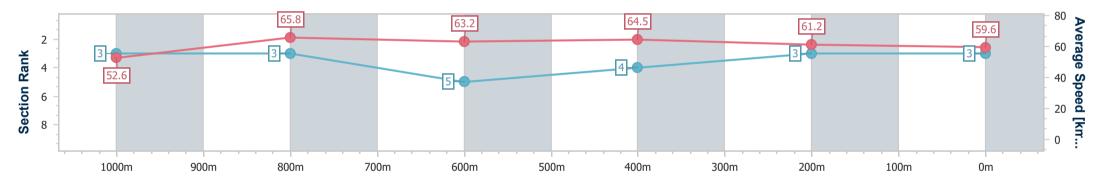

| Section                | Overall                  | 1000m                    | 800m                     | 600m                     | 400m                     | 200m                     |  |  |  |
|------------------------|--------------------------|--------------------------|--------------------------|--------------------------|--------------------------|--------------------------|--|--|--|
| Section Times          | 1:11.16 [3]<br>(0:13.69) | 0:57.47 [3]<br>(0:10.95) | 0:46.52 [3]<br>(0:11.47) | 0:35.05 [5]<br>(0:11.21) | 0:23.84 [4]<br>(0:11.75) | 0:12.09 [3]<br>(0:12.09) |  |  |  |
| Average Speed [km/h]   | 52.6                     | 65.8                     | 63.2                     | 64.5                     | 61.2                     | 59.6                     |  |  |  |
| Top Speed [km/h]       | 66.3                     | 66.6                     | 65.0                     | 66.4                     | 62.8                     | 61.6                     |  |  |  |
| Avg. Dist. to Rail [m] | 0.4                      | 0.3                      | 1.4                      | 1.1                      | 0.6                      | 1.6                      |  |  |  |
| Avg. Stride Freq. [Hz] | 2.4                      | 2.4                      | 2.3                      | 2.4                      | 2.4                      | 2.3                      |  |  |  |
| Avg. Stride Length [m] | 6.2                      | 7.6                      | 7.6                      | 7.6                      | 7.2                      | 7.2                      |  |  |  |