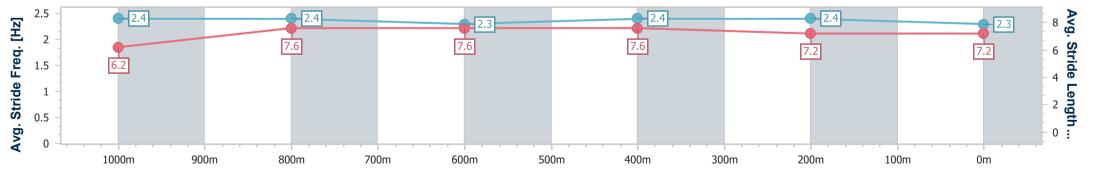

| Section                | Overall                  | 1000m                    | 800m                     | 600m                     | 400m                     | 200m                     |  |  |  |  |
|------------------------|--------------------------|--------------------------|--------------------------|--------------------------|--------------------------|--------------------------|--|--|--|--|
| Section Times          | 1:11.44 [4]<br>(0:13.87) | 0:57.57 [7]<br>(0:11.14) | 0:46.43 [7]<br>(0:11.26) | 0:35.17 [7]<br>(0:11.32) | 0:23.85 [7]<br>(0:11.69) | 0:12.16 [6]<br>(0:12.16) |  |  |  |  |
| Average Speed [km/h]   | 51.9                     | 64.9                     | 64.2                     | 64.0                     | 61.8                     | 59.2                     |  |  |  |  |
| Top Speed [km/h]       | 66.7                     | 66.1                     | 65.1                     | 65.7                     | 63.4                     | 60.5                     |  |  |  |  |
| Avg. Dist. to Rail [m] | 5.7                      | 2.1                      | 0.7                      | 1.2                      | 3.5                      | 5.9                      |  |  |  |  |
| Avg. Stride Freq. [Hz] | 2.5                      | 2.5                      | 2.5                      | 2.5                      | 2.5                      | 2.4                      |  |  |  |  |
| Avg. Stride Length [m] | 5.9                      | 7.1                      | 7.2                      | 7.1                      | 6.9                      | 7.0                      |  |  |  |  |