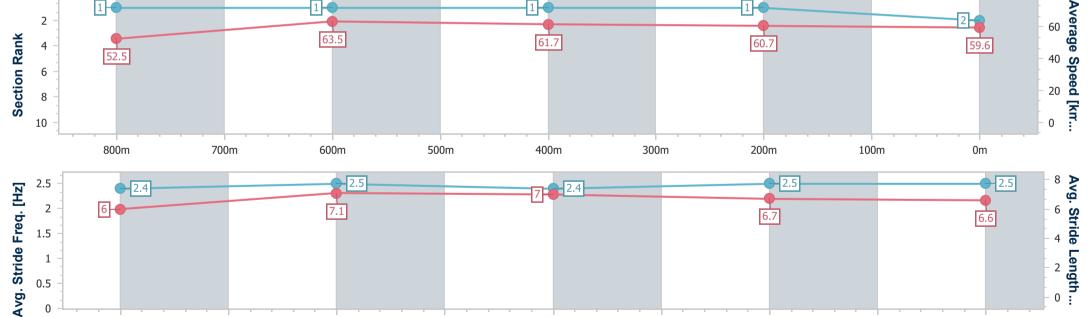

# Toowoomba QLD Professional Race 2: TOOWOOMBA TRUCK SPARES PAT O'SHEA QTIS PLATE 1000m

23 September 2023 - 13:43

Track Rating: Good 4, Weather: Fine, Rail Position: True

| Section Field |     | s                   |         |                     |                    | Overall<br>1:00.54<br>(0:13.84) | 800m<br>0:46.70<br>(0:11.38) | 600m<br>0:35.32<br>(0:11.68) | 400m<br>0:23.64<br>(0:11.83) | 200m<br>0:11.81<br>(0:11.81) |         | Last 600m<br>0:35.32 |                           |
|---------------|-----|---------------------|---------|---------------------|--------------------|---------------------------------|------------------------------|------------------------------|------------------------------|------------------------------|---------|----------------------|---------------------------|
| Rank          | TAE | 3 Horse/Jockey      | Barrier | Top Speed<br>[km/h] | Fastest<br>Section |                                 |                              |                              |                              |                              | Margin  |                      | Distance<br>Travelled [m] |
| 1             | 1   | MISHANI ROCK        | 5       | 65.1                | 0:11.32            | 1:00.54 [1]                     | 0:46.39 [4]                  | 0:35.07 [3]                  | 0:23.33 [4]                  | 0:11.74 [4]                  | 1:00.54 | 0:35.07              |                           |
|               |     | Les Tilley          |         | 800m                | 800m               | (0:14.15)                       | (0:11.32)                    | (0:11.74)                    | (0:11.59)                    | (0:11.74)                    |         |                      |                           |
| 2             | 6   | MISHANI EGO         | 1       | 64.7                | 0:11.38            | 1:00.80 [2]                     | 0:46.96 [1]                  | 0:35.58 [1]                  | 0:23.90 [1]                  | 0:12.07 [1]                  | 1.5L    | 0:35.58              | -1                        |
|               |     | Ben Thompson        |         | Overall             | 800m               | (0:13.84)                       | (0:11.38)                    | (0:11.68)                    | (0:11.83)                    | (0:12.07)                    |         |                      |                           |
| 3             | 7   | MISHANI FIRE        | 4       | 65.9                | 0:11.29            | 1:00.83 [3]                     | 0:46.89 [2]                  | 0:35.60 [2]                  | 0:23.82 [2]                  | 0:12.07 [2]                  | 1.7L    | 0:35.60              | -2                        |
|               |     | Anthony Allen       |         | 800m                | 800m               | (0:13.94)                       | (0:11.29)                    | (0:11.78)                    | (0:11.75)                    | (0:12.07)                    |         |                      |                           |
| 4             | 2   | HERBIE TOWN         | 9       | 66.0                | 0:11.32            | 1:01.15 [4]                     | 0:46.82 [7]                  | 0:35.50 [5]                  | 0:23.95 [3]                  | 0:12.36 [3]                  | 3.5L    | 0:35.50              | +10                       |
|               |     | Georgina Cartwright |         | 800m                | 800m               | (0:14.33)                       | (0:11.32)                    | (0:11.55)                    | (0:11.59)                    | (0:12.36)                    |         |                      |                           |
| 5             | 3   | MISHANI ECLIPSE     | 7       | 66.6                | 0:11.49            | 1:01.59 [5]                     | 0:47.58 [3]                  | 0:36.09 [4]                  | 0:24.18 [6]                  | 0:12.08 [6]                  | 6L      | 0:36.09              | +7                        |
|               |     | James Orman         |         | Overall             | 800m               | (0:14.01)                       | (0:11.49)                    | (0:11.91)                    | (0:12.10)                    | (0:12.08)                    |         |                      |                           |
| 6             | 4   | MISHANI OPAL        | 2       | 64.4                | 0:11.40            | 1:01.60 [6]                     | 0:47.25 [8]                  | 0:35.85 [6]                  | 0:24.20 [5]                  | 0:12.15 [5]                  | 6.1L    | 0:35.85              | +0                        |
|               |     | Boris Thornton      |         | 800m                | 800m               | (0:14.35)                       | (0:11.40)                    | (0:11.65)                    | (0:12.05)                    | (0:12.15)                    |         |                      |                           |
| 7             | 9   | MISHANI SUNSET      | 3       | 64.4                | 0:11.43            | 1:02.61 [7]                     | 0:48.28 [6]                  | 0:36.85 [7]                  | 0:24.93 [7]                  | 0:12.62 [7]                  | 11.9L   | 0:36.85              | +3                        |
|               |     | Cejay Graham        |         | 800m                | 800m               | (0:14.33)                       | (0:11.43)                    | (0:11.92)                    | (0:12.31)                    | (0:12.62)                    |         |                      |                           |
| 8             | 10  | THROWUNDERTHEBUS    | 6       | 63.9                | 0:11.51            | 1:02.73 [8]                     | 0:48.44 [5]                  | 0:36.93 [8]                  | 0:25.04 [8]                  | 0:12.62 [9]                  | 12.4L   | 0:36.93              | +4                        |
|               |     | Bailey Wheeler      |         | 800m                | 800m               | (0:14.29)                       | (0:11.51)                    | (0:11.89)                    | (0:12.42)                    | (0:12.62)                    |         |                      |                           |
| 9             | 5   | DON'TLEAVEMENOW     | 8       | 65.6                | 0:11.56            | 1:02.86 [9]                     | 0:48.40 [9]                  | 0:36.84 [9]                  | 0:25.03 [9]                  | 0:12.79 [8]                  | 12.9L   | 0:36.84              | +2                        |
|               |     | Ryan Wiggins        |         | Overall             | 800m               | (0:14.46)                       | (0:11.56)                    | (0:11.81)                    | (0:12.24)                    | (0:12.79)                    |         |                      |                           |