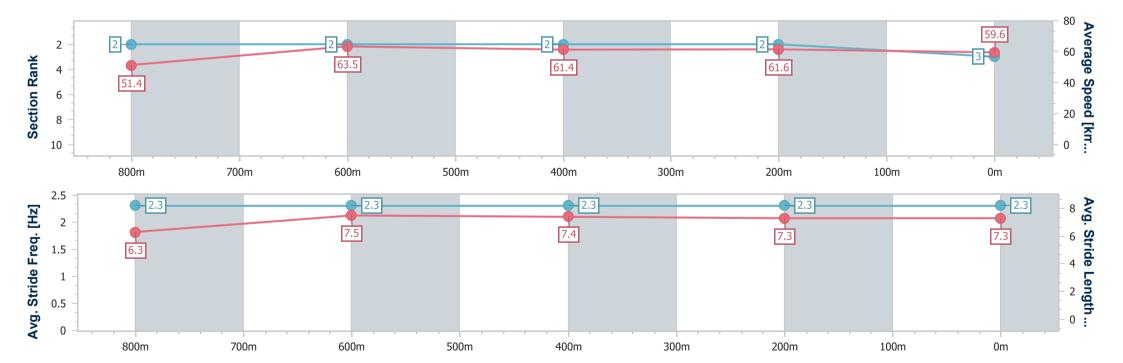

# Race 2: TOOWOOMBA TRUCK SPARES PAT O'SHEA QTIS PLATE - 1000m

23 September 2023 - 13:43

Track Rating: Good 4, Weather: Fine, Rail Position: True

| Section                | Overall                  | 800m                     | 600m                     | 400m                     | 200m                     |
|------------------------|--------------------------|--------------------------|--------------------------|--------------------------|--------------------------|
| Section Times          | 1:00.54 [1]<br>(0:14.15) | 0:46.39 [4]<br>(0:11.32) | 0:35.07 [3]<br>(0:11.74) | 0:23.33 [4]<br>(0:11.59) | 0:11.74 [4]<br>(0:11.74) |
| Average Speed [km/h]   | 51.4                     | 63.7                     | 61.6                     | 62.0                     | 61.2                     |
| Top Speed [km/h]       | 64.2                     | 65.1                     | 63.9                     | 64.1                     | 63.5                     |
| Avg. Dist. to Rail [m] | 5.8                      | 0.9                      | 0.8                      | 0.4                      | 1.0                      |
| Avg. Stride Freq. [Hz] | 2.3                      | 2.4                      | 2.3                      | 2.4                      | 2.3                      |
| Avg. Stride Length [m] | 6.2                      | 7.5                      | 7.3                      | 7.2                      | 7.2                      |