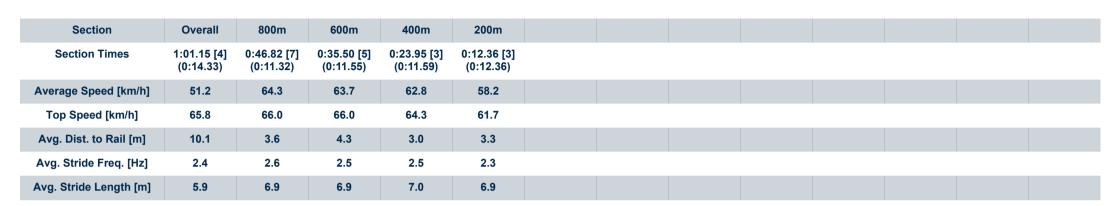

Report Created: Sat 23 September 2023 14:22 GMT+10

No data available at this section

[] Ranking at each section and finish

NA No data available

| Horse/Jockey Name              | Herbie Town    |
|--------------------------------|----------------|
| Final Rank                     | 4              |
| Fastest Section Time (Section) | 0:11.32 (800m) |
| Top Speed [km/h] (Section)     | 66.0 (800m)    |
| Race State                     | Finished       |