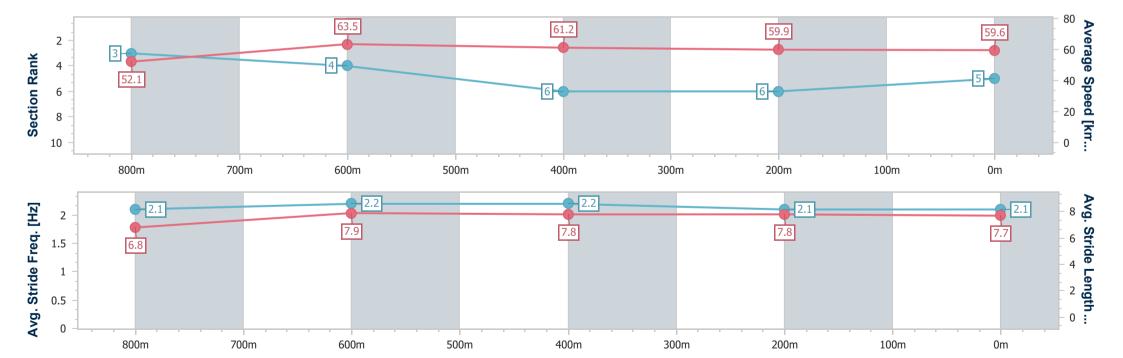

# Race 2: TOOWOOMBA TRUCK SPARES PAT O'SHEA QTIS PLATE - 1000m

23 September 2023 - 13:43

Track Rating: Good 4, Weather: Fine, Rail Position: True

| Section                | Overall                  | 800m                     | 600m                     | 400m                     | 200m                     |
|------------------------|--------------------------|--------------------------|--------------------------|--------------------------|--------------------------|
| Section Times          | 1:01.60 [6]<br>(0:14.35) | 0:47.25 [8]<br>(0:11.40) | 0:35.85 [6]<br>(0:11.65) | 0:24.20 [5]<br>(0:12.05) | 0:12.15 [5]<br>(0:12.15) |
| Average Speed [km/h]   | 50.2                     | 63.4                     | 62.0                     | 60.0                     | 59.2                     |
| Top Speed [km/h]       | 63.2                     | 64.4                     | 64.1                     | 60.7                     | 60.3                     |
| Avg. Dist. to Rail [m] | 1.8                      | 0.9                      | 0.6                      | 1.1                      | 1.4                      |
| Avg. Stride Freq. [Hz] | 2.0                      | 2.2                      | 1.8                      | 1.9                      | 2.0                      |
| Avg. Stride Length [m] | 6.9                      | 8.1                      | 9.3                      | 8.5                      | 8.1                      |