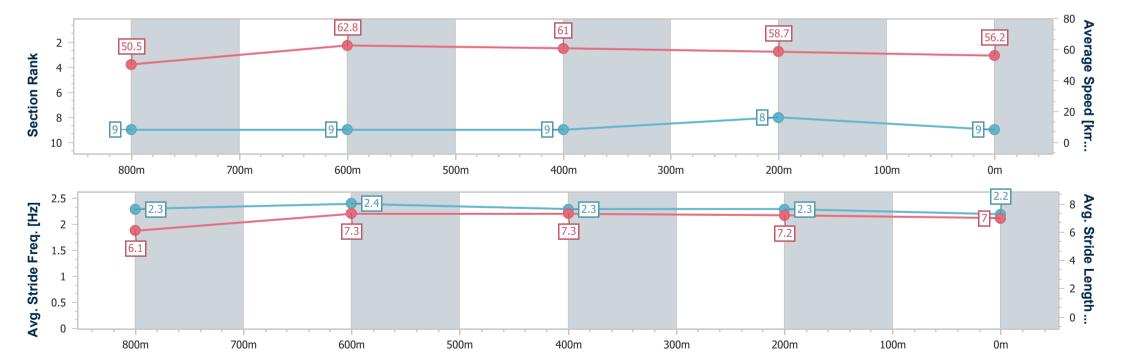

# Race 2: TOOWOOMBA TRUCK SPARES PAT O'SHEA QTIS PLATE - 1000m

23 September 2023 - 13:43

Track Rating: Good 4, Weather: Fine, Rail Position: True

| Section                | Overall                  | 800m                     | 600m                     | 400m                     | 200m                     |
|------------------------|--------------------------|--------------------------|--------------------------|--------------------------|--------------------------|
| Section Times          | 1:02.86 [9]<br>(0:14.46) | 0:48.40 [9]<br>(0:11.56) | 0:36.84 [9]<br>(0:11.81) | 0:25.03 [9]<br>(0:12.24) | 0:12.79 [8]<br>(0:12.79) |
| Average Speed [km/h]   | 50.5                     | 62.8                     | 61.0                     | 58.7                     | 56.2                     |
| Top Speed [km/h]       | 65.6                     | 64.7                     | 62.4                     | 59.5                     | 58.1                     |
| Avg. Dist. to Rail [m] | 8.1                      | 2.5                      | 0.7                      | 0.6                      | 0.9                      |
| Avg. Stride Freq. [Hz] | 2.3                      | 2.4                      | 2.3                      | 2.3                      | 2.2                      |
| Avg. Stride Length [m] | 6.1                      | 7.3                      | 7.3                      | 7.2                      | 7.0                      |