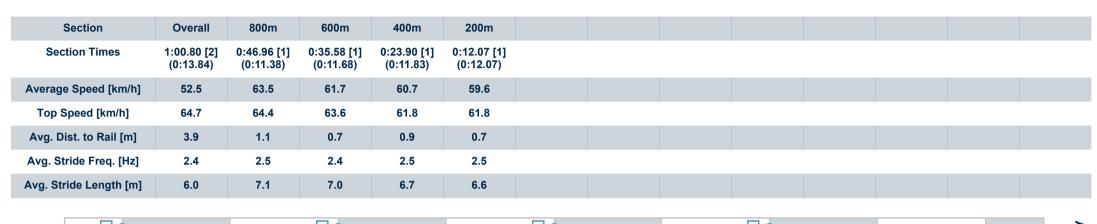

# Race 2: TOOWOOMBA TRUCK SPARES PAT O'SHEA QTIS PLATE - 1000m

23 September 2023 - 13:43

Track Rating: Good 4, Weather: Fine, Rail Position: True

| Section                | Overall                  | 800m                     | 600m                     | 400m                     | 200m                     |
|------------------------|--------------------------|--------------------------|--------------------------|--------------------------|--------------------------|
| Section Times          | 1:00.83 [3]<br>(0:13.94) | 0:46.89 [2]<br>(0:11.29) | 0:35.60 [2]<br>(0:11.78) | 0:23.82 [2]<br>(0:11.75) | 0:12.07 [2]<br>(0:12.07) |
| Average Speed [km/h]   | 51.4                     | 63.5                     | 61.4                     | 61.6                     | 59.6                     |
| Top Speed [km/h]       | 65.8                     | 65.9                     | 64.2                     | 63.6                     | 62.5                     |
| Avg. Dist. to Rail [m] | 1.9                      | 0.9                      | 0.7                      | 1.6                      | 1.8                      |
| Avg. Stride Freq. [Hz] | 2.3                      | 2.3                      | 2.3                      | 2.3                      | 2.3                      |
| Avg. Stride Length [m] | 6.3                      | 7.5                      | 7.4                      | 7.3                      | 7.3                      |