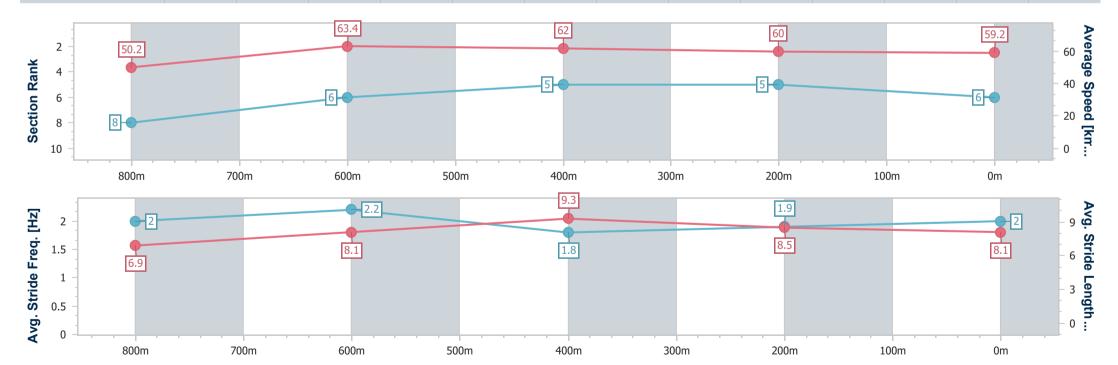

# Race 2: TOOWOOMBA TRUCK SPARES PAT O'SHEA QTIS PLATE - 1000m

23 September 2023 - 13:43

Track Rating: Good 4, Weather: Fine, Rail Position: True

| Section                | Overall                  | 800m                     | 600m                     | 400m                     | 200m                     |
|------------------------|--------------------------|--------------------------|--------------------------|--------------------------|--------------------------|
| Section Times          | 1:01.60 [6]<br>(0:14.35) | 0:47.25 [8]<br>(0:11.40) | 0:35.85 [6]<br>(0:11.65) | 0:24.20 [5]<br>(0:12.05) | 0:12.15 [5]<br>(0:12.15) |
| Average Speed [km/h]   | 50.2                     | 63.4                     | 62.0                     | 60.0                     | 59.2                     |
| Top Speed [km/h]       | 63.2                     | 64.4                     | 64.1                     | 60.7                     | 60.3                     |
| Avg. Dist. to Rail [m] | 1.8                      | 0.9                      | 0.6                      | 1.1                      | 1.4                      |
| Avg. Stride Freq. [Hz] | 2.0                      | 2.2                      | 1.8                      | 1.9                      | 2.0                      |
| Avg. Stride Length [m] | 6.9                      | 8.1                      | 9.3                      | 8.5                      | 8.1                      |