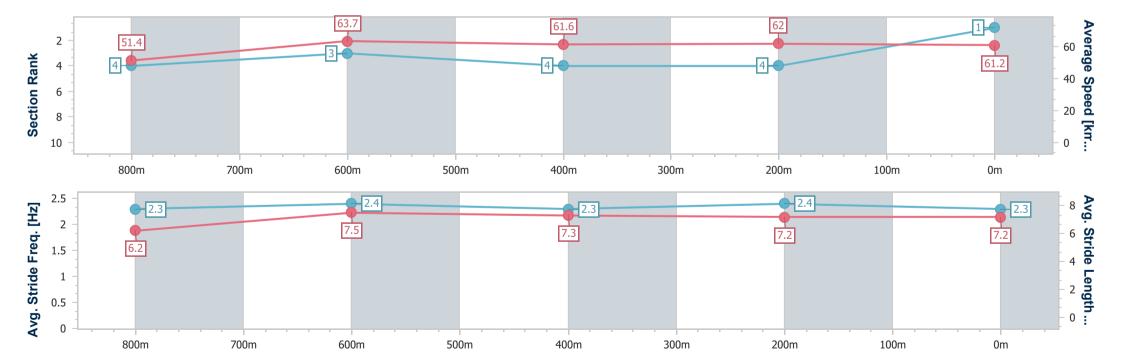

# Race 2: TOOWOOMBA TRUCK SPARES PAT O'SHEA QTIS PLATE - 1000m

23 September 2023 - 13:43

Track Rating: Good 4, Weather: Fine, Rail Position: True

| Section                | Overall                  | 800m                     | 600m                     | 400m                     | 200m                     |
|------------------------|--------------------------|--------------------------|--------------------------|--------------------------|--------------------------|
| Section Times          | 1:00.54 [1]<br>(0:14.15) | 0:46.39 [4]<br>(0:11.32) | 0:35.07 [3]<br>(0:11.74) | 0:23.33 [4]<br>(0:11.59) | 0:11.74 [4]<br>(0:11.74) |
| Average Speed [km/h]   | 51.4                     | 63.7                     | 61.6                     | 62.0                     | 61.2                     |
| Top Speed [km/h]       | 64.2                     | 65.1                     | 63.9                     | 64.1                     | 63.5                     |
| Avg. Dist. to Rail [m] | 5.8                      | 0.9                      | 0.8                      | 0.4                      | 1.0                      |
| Avg. Stride Freq. [Hz] | 2.3                      | 2.4                      | 2.3                      | 2.4                      | 2.3                      |
| Avg. Stride Length [m] | 6.2                      | 7.5                      | 7.3                      | 7.2                      | 7.2                      |