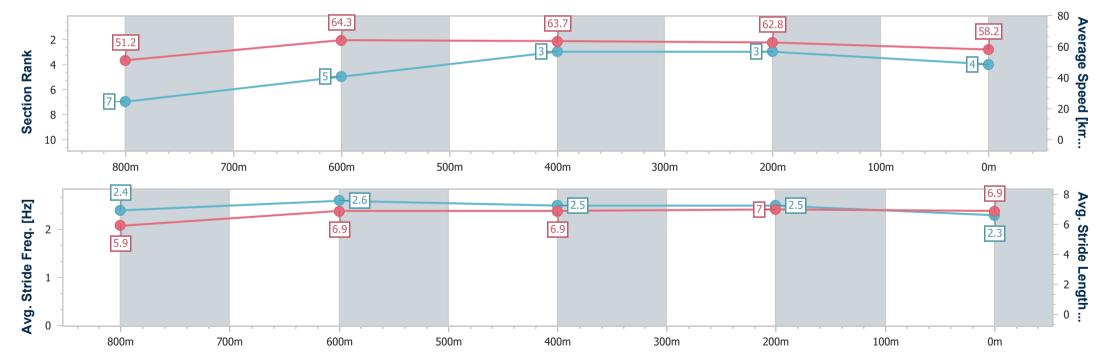

### Toowoomba QLD Professional

Race 2: TOOWOOMBA TRUCK SPARES PAT O'SHEA QTIS PLATE - 1000m

23 September 2023 - 13:43

Track Rating: Good 4, Weather: Fine, Rail Position: True

| Section                | Overall                  | 800m                     | 600m                     | 400m                     | 200m                     |
|------------------------|--------------------------|--------------------------|--------------------------|--------------------------|--------------------------|
| Section Times          | 1:01.59 [5]<br>(0:14.01) | 0:47.58 [3]<br>(0:11.49) | 0:36.09 [4]<br>(0:11.91) | 0:24.18 [6]<br>(0:12.10) | 0:12.08 [6]<br>(0:12.08) |
| Average Speed [km/h]   | 52.1                     | 63.5                     | 61.2                     | 59.9                     | 59.6                     |
| Top Speed [km/h]       | 66.6                     | 64.9                     | 63.3                     | 61.6                     | 60.7                     |
| Avg. Dist. to Rail [m] | 7.8                      | 3.5                      | 2.1                      | 2.6                      | 3.0                      |
| Avg. Stride Freq. [Hz] | 2.1                      | 2.2                      | 2.2                      | 2.1                      | 2.1                      |
| Avg. Stride Length [m] | 6.8                      | 7.9                      | 7.8                      | 7.8                      | 7.7                      |