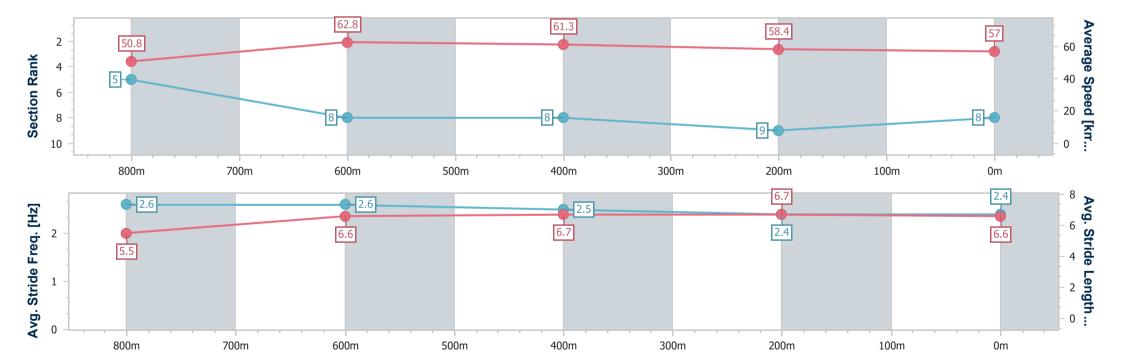

# Race 2: TOOWOOMBA TRUCK SPARES PAT O'SHEA QTIS PLATE - 1000m

23 September 2023 - 13:43

Track Rating: Good 4, Weather: Fine, Rail Position: True

| Section                | Overall                  | 800m                     | 600m                     | 400m                     | 200r                     |
|------------------------|--------------------------|--------------------------|--------------------------|--------------------------|--------------------------|
| Section Times          | 1:02.73 [8]<br>(0:14.29) | 0:48.44 [5]<br>(0:11.51) | 0:36.93 [8]<br>(0:11.89) | 0:25.04 [8]<br>(0:12.42) | 0:12.62 [9]<br>(0:12.62) |
| Average Speed [km/h]   | 50.8                     | 62.8                     | 61.3                     | 58.4                     | 57.0                     |
| Top Speed [km/h]       | 63.7                     | 63.9                     | 63.0                     | 60.8                     | 58.9                     |
| Avg. Dist. to Rail [m] | 4.9                      | 1.5                      | 2.5                      | 2.2                      | 4.2                      |
| Avg. Stride Freq. [Hz] | 2.6                      | 2.6                      | 2.5                      | 2.4                      | 2.4                      |
| Avg. Stride Length [m] | 5.5                      | 6.6                      | 6.7                      | 6.7                      | 6.6                      |