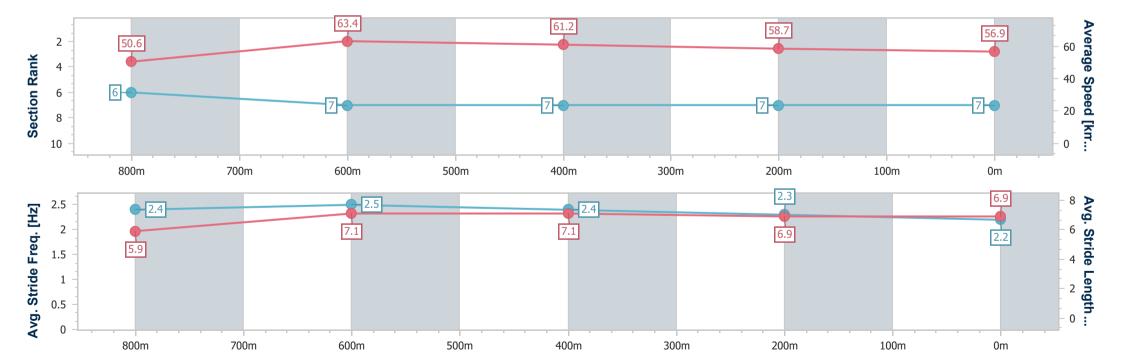

# Race 2: TOOWOOMBA TRUCK SPARES PAT O'SHEA QTIS PLATE - 1000m

23 September 2023 - 13:43

Track Rating: Good 4, Weather: Fine, Rail Position: True

| Section                | Overall                  | 800m                     | 600m                     | 400m                     | 200m                     |
|------------------------|--------------------------|--------------------------|--------------------------|--------------------------|--------------------------|
| Section Times          | 1:02.61 [7]<br>(0:14.33) | 0:48.28 [6]<br>(0:11.43) | 0:36.85 [7]<br>(0:11.92) | 0:24.93 [7]<br>(0:12.31) | 0:12.62 [7]<br>(0:12.62) |
| Average Speed [km/h]   | 50.6                     | 63.4                     | 61.2                     | 58.7                     | 56.9                     |
| Top Speed [km/h]       | 63.8                     | 64.4                     | 63.6                     | 59.8                     | 58.8                     |
| Avg. Dist. to Rail [m] | 3.4                      | 2.4                      | 2.7                      | 1.0                      | 2.5                      |
| Avg. Stride Freq. [Hz] | 2.4                      | 2.5                      | 2.4                      | 2.3                      | 2.2                      |
| Avg. Stride Length [m] | 5.9                      | 7.1                      | 7.1                      | 6.9                      | 6.9                      |